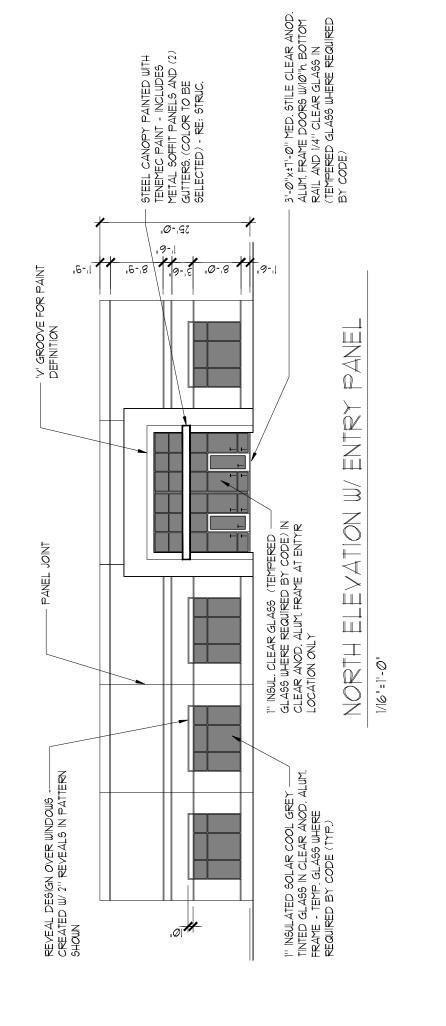

- 1. Roof top units must be adequately screened so they are not visible.
  - The building, as proposed, includes a raised parapet on the north, west, and south sides of the building. The Petitioner has included a rooftop screen detail for your review that will be utilized to screen rooftop equipment from the east, as necessary.
- 2. Trash enclosure to be an architectural concrete block painted to match the building.
  - The Petitioner has added General Note 15 which states, "Trash enclosure to be an architectural concrete block painted to match the building."

#### **DEPARTMENTAL INPUT**

The submittal was reviewed and is in compliance with all City of Chesterfield ordinances. The Department of Planning and Public Works recommends approval of the Site Development Section Plan, Landscape Plan, Lighting Plan and Architectural Elevations.