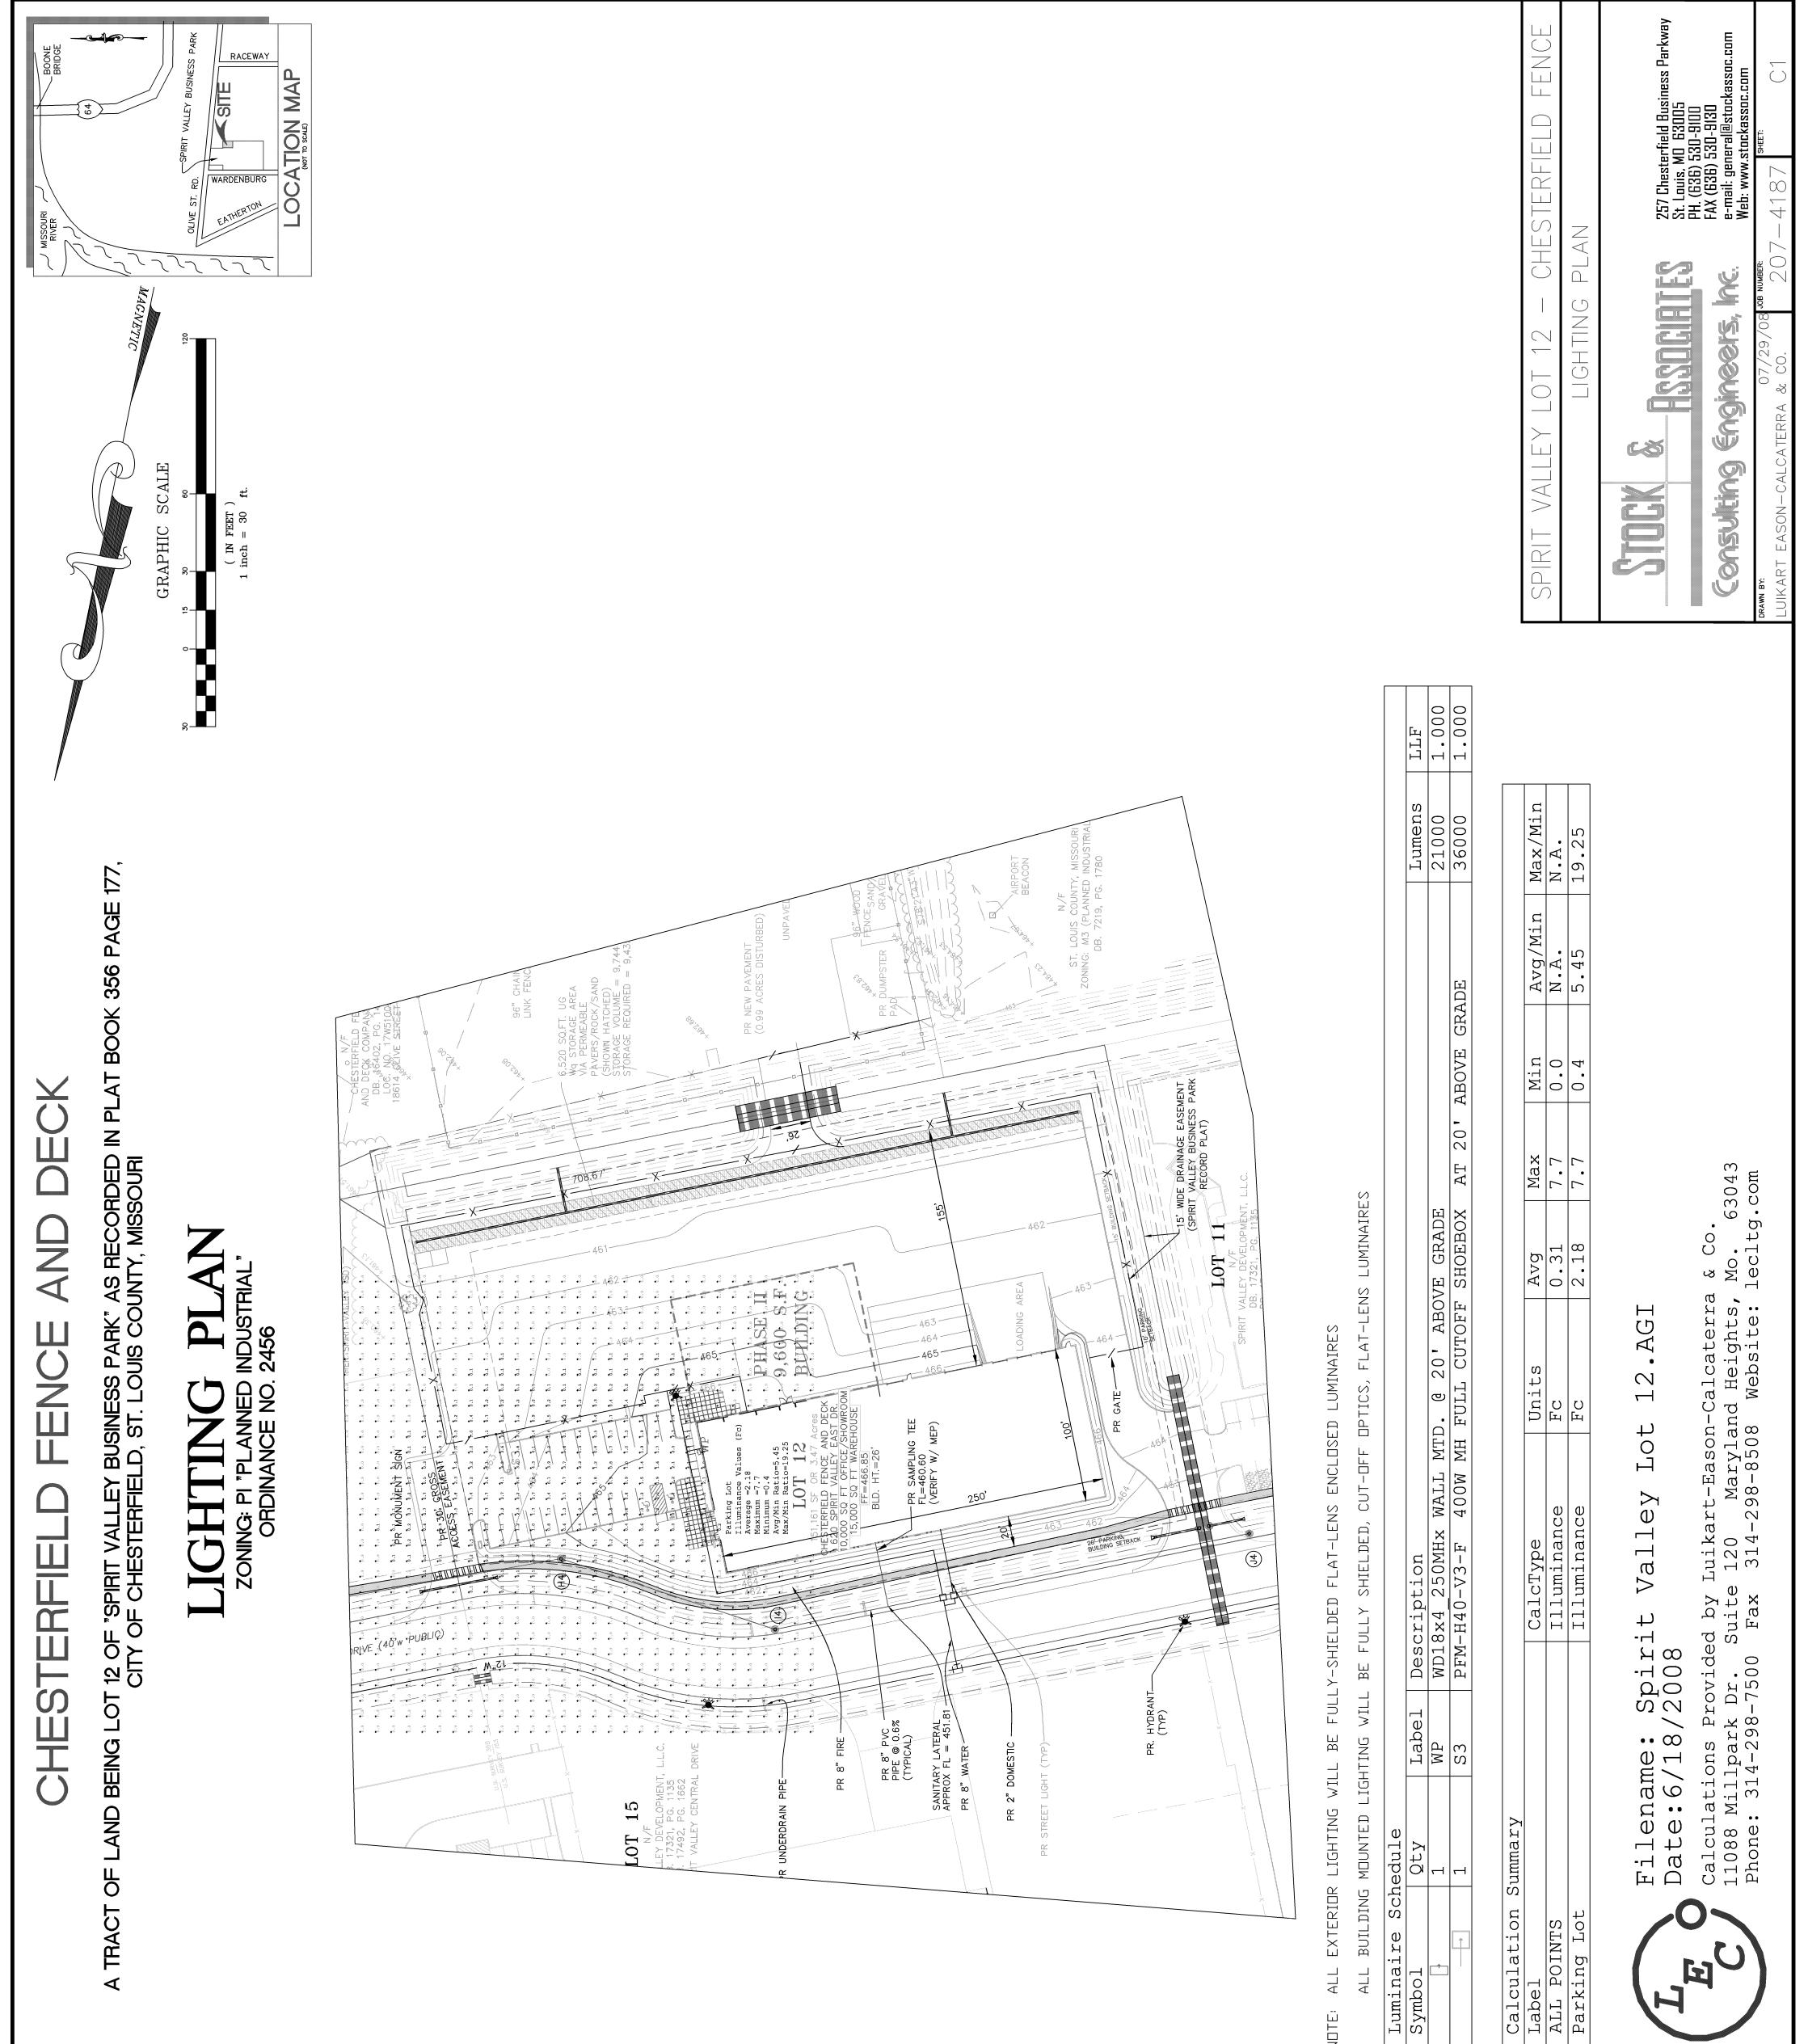

### SUBMITTAL INFORMATION

- 1. The request is for a 25,000 square foot building located on a 3.47 acre parcel.
- 2. As required by Ordinance 2456, the site includes a fifteen foot landscape buffer along the northern property line.
- 3. The property includes a six (6) foot section of privacy fence along the northern portion of the site, and an eight (8) foot privacy fence for the remainder of the fence.
- 4. The Landscape Plan and Lighting Plan have been reviewed by Staff and have been found to be in compliance with City requirements.

Landscape Plan scale 1"=50'

PLANTING SCHEDULE

Calculation Label ALL POINTS Parking Lot

| Ч      | 200000000000000000000000000000000000000 |           |
|--------|-----------------------------------------|-----------|
| Η      |                                         |           |
| Q      |                                         | Symbol    |
| ed     | Sched                                   | Luminaire |
| N<br>N | חאותח                                   | ALL BUI   |