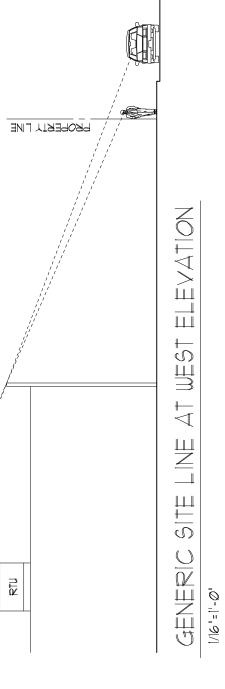

- 1. Roof top units must be adequately screened so they are not visible.
  - The building, as proposed, includes a raised parapet on the north, west, and south sides of the building. The Petitioner has included a rooftop screen detail for your review that will be utilized to screen rooftop equipment from the east, as necessary.
- 2. Trash enclosure to be an architectural concrete block painted to match the building.
  - The Petitioner has added General Note 15 which states, "Trash enclosure to be an architectural concrete block painted to match the building."