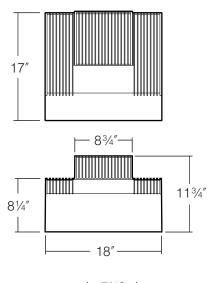

## Dimensions

1000W (E-25)

Note Spider mount adds: Medium - 0.5 EPA (9 lbs), Large - (0.6 EPA (11 lbs) Yoke mount adds: Medium - 1.6 EPA (11 lbs), Large - 2.6 EPA (18 lbs) Note

733

Type: Job: Catalog number: