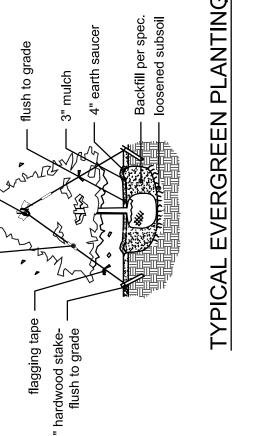

Existing tree to be retained-Existing Grade-

Å

| SMBOL | QUANTITY | BOTANICAL NAME                        |             |
|-------|----------|---------------------------------------|-------------|
| ۷     | 9        | Picea glauca                          | White Spru  |
| В     | 2        | Quercus bicolor                       | Swamp Wh    |
| ပ     | 2        | Gledistsia triacanthos inermis        | Honeylocus  |
| ۵     | 4        | Acer rubrum 'Franksred'               | Red Sunse   |
| ш     | 7        | Crataegus viridis 'Winter King'       | Winter King |
| ш     | 4        | Carpinus betulus 'Columnaris'         | columnar    |
| U     | 2        | Quercus imbicaria                     | Shingle Oa  |
| н     | 2        | Tilia americana                       | American    |
|       |          |                                       |             |
| ×     | 2        | Acer palmatum 'Bloodgood'             | Japanese    |
| ≻     | 3        | Thuja occidentalis 'Smaragd'          | Emerald G   |
| a     | 10       | Berberis thunbergii 'Rose Glow'       | Rose Glow   |
| р     | 9        | llex glabra 'Shamrock'                | Shamrock    |
| ပ     | 15       | Miscanthus sinensis 'Gracillimus'     | Maiden Gr   |
| q     | 15       | Spiraea x bumalda 'Anthony Waterer'   | Anthony W   |
|       |          | Groundcover, perennial to be selected |             |
|       |          |                                       |             |

Landscape Plan scale 1"=50'

PLANTING SCHEDULE

Calculation Label ALL POINTS Parking Lot

| Ч      | 200000000000000000000000000000000000000 |           |
|--------|-----------------------------------------|-----------|
| Η      |                                         |           |
| Q      |                                         | Symbol    |
| ed     | Sched                                   | Luminaire |
| N<br>N | חאותח                                   | ALL BUI   |