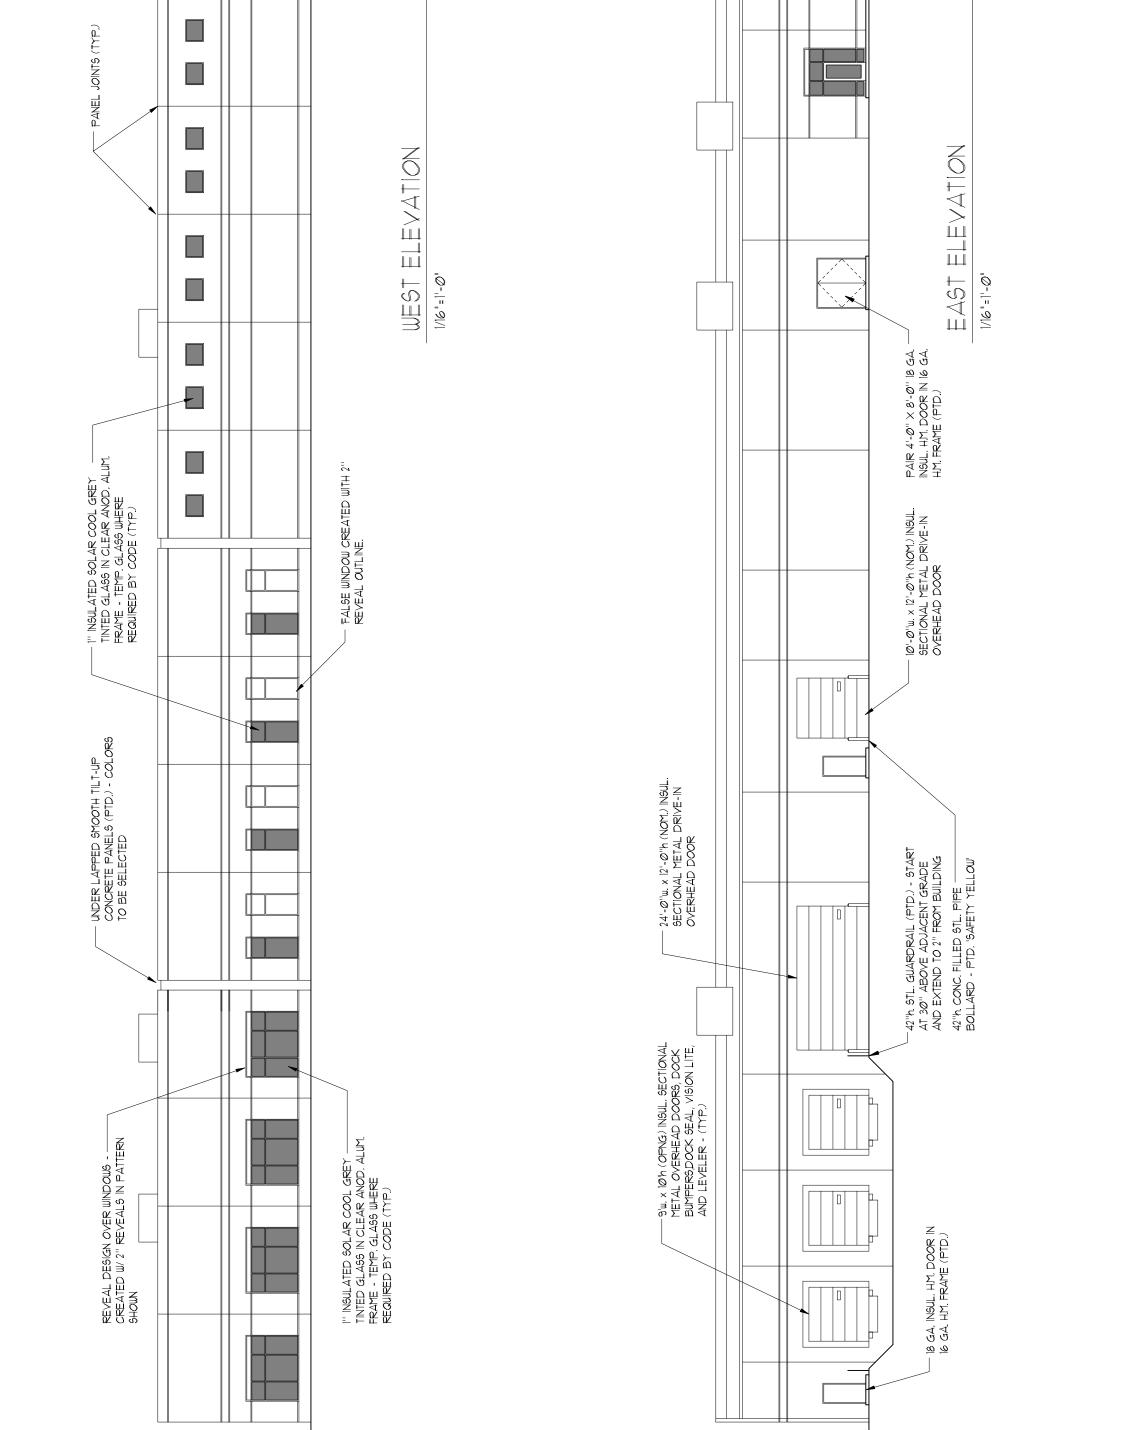

### SUBMITTAL INFORMATION

- 1. The request is for a 25,000 square foot building located on a 3.47 acre parcel.
- 2. As required by Ordinance 2456, the site includes a fifteen foot landscape buffer along the northern property line.
- 3. The property includes a six (6) foot section of privacy fence along the northern portion of the site, and an eight (8) foot privacy fence for the remainder of the fence.
- 4. The Landscape Plan and Lighting Plan have been reviewed by Staff and have been found to be in compliance with City requirements.

- 1. Roof top units must be adequately screened so they are not visible.
  - The building, as proposed, includes a raised parapet on the north, west, and south sides of the building. The Petitioner has included a rooftop screen detail for your review that will be utilized to screen rooftop equipment from the east, as necessary.
- 2. Trash enclosure to be an architectural concrete block painted to match the building.
  - The Petitioner has added General Note 15 which states, "Trash enclosure to be an architectural concrete block painted to match the building."