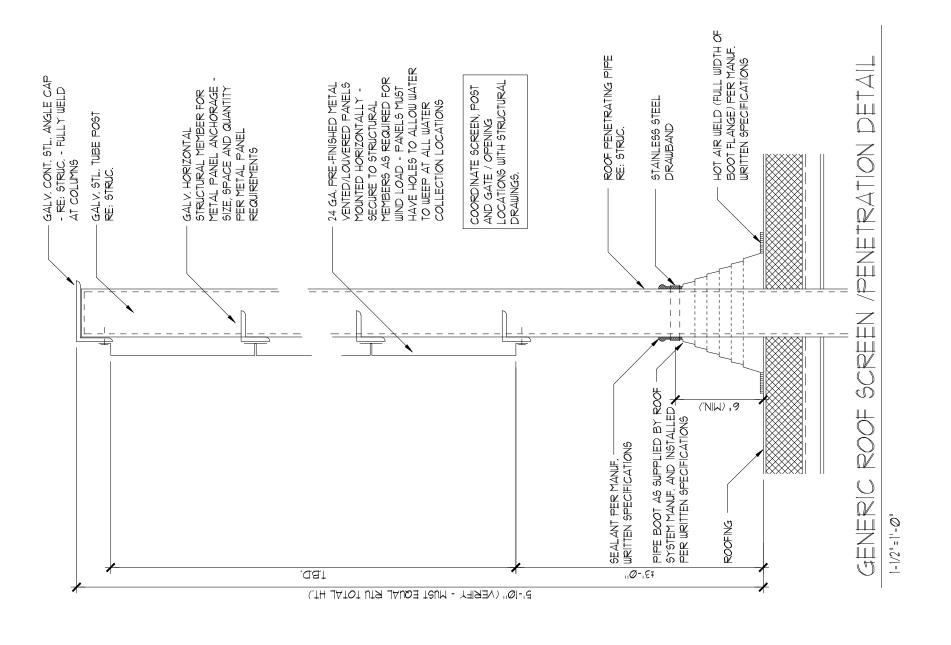

- 1. Roof top units must be adequately screened so they are not visible.
  - The building, as proposed, includes a raised parapet on the north, west, and south sides of the building. The Petitioner has included a rooftop screen detail for your review that will be utilized to screen rooftop equipment from the east, as necessary.
- 2. Trash enclosure to be an architectural concrete block painted to match the building.
  - The Petitioner has added General Note 15 which states, "Trash enclosure to be an architectural concrete block painted to match the building."