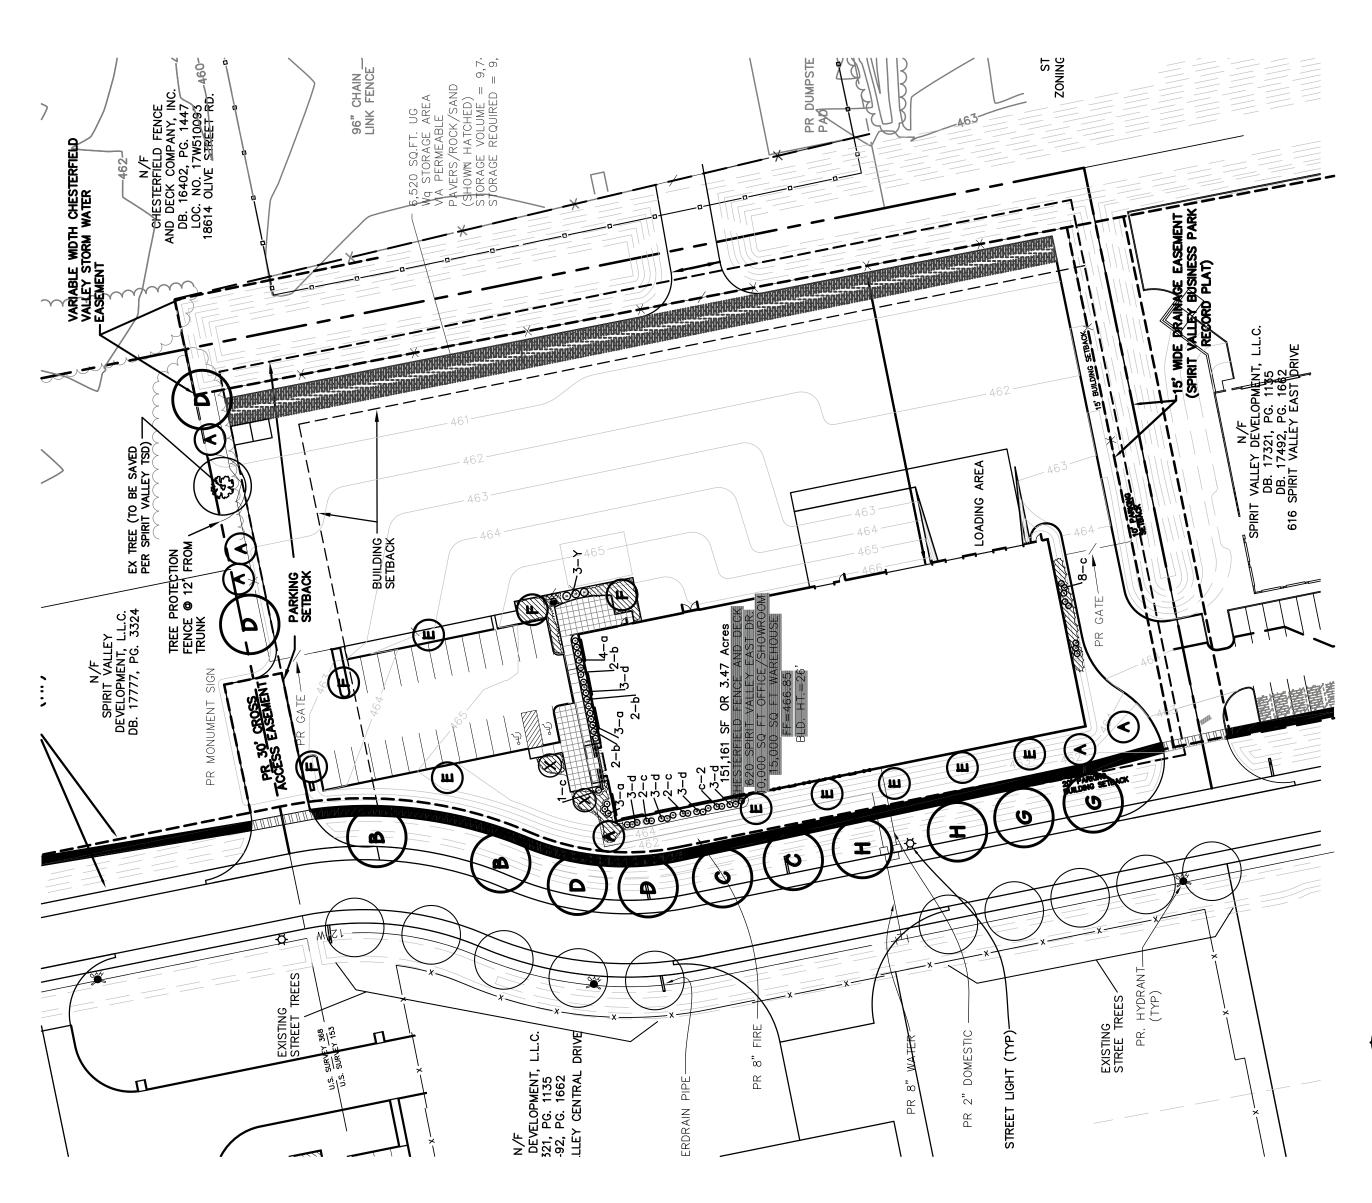

### SUBMITTAL INFORMATION

- 1. The request is for a 25,000 square foot building located on a 3.47 acre parcel.
- 2. As required by Ordinance 2456, the site includes a fifteen foot landscape buffer along the northern property line.
- 3. The property includes a six (6) foot section of privacy fence along the northern portion of the site, and an eight (8) foot privacy fence for the remainder of the fence.
- 4. The Landscape Plan and Lighting Plan have been reviewed by Staff and have been found to be in compliance with City requirements.

- 1. Roof top units must be adequately screened so they are not visible.
  - The building, as proposed, includes a raised parapet on the north, west, and south sides of the building. The Petitioner has included a rooftop screen detail for your review that will be utilized to screen rooftop equipment from the east, as necessary.
- 2. Trash enclosure to be an architectural concrete block painted to match the building.
  - The Petitioner has added General Note 15 which states, "Trash enclosure to be an architectural concrete block painted to match the building."

Existing tree to be retained-Existing Grade-

Å

| SMBOL | QUANTITY | BOTANICAL NAME                        |             |
|-------|----------|---------------------------------------|-------------|
| ۷     | 9        | Picea glauca                          | White Spru  |
| В     | 2        | Quercus bicolor                       | Swamp Wh    |
| ပ     | 2        | Gledistsia triacanthos inermis        | Honeylocus  |
| ۵     | 4        | Acer rubrum 'Franksred'               | Red Sunse   |
| ш     | 7        | Crataegus viridis 'Winter King'       | Winter King |
| ш     | 4        | Carpinus betulus 'Columnaris'         | columnar    |
| U     | 2        | Quercus imbicaria                     | Shingle Oa  |
| н     | 2        | Tilia americana                       | American    |
|       |          |                                       |             |
| ×     | 2        | Acer palmatum 'Bloodgood'             | Japanese    |
| ≻     | 3        | Thuja occidentalis 'Smaragd'          | Emerald G   |
| a     | 10       | Berberis thunbergii 'Rose Glow'       | Rose Glow   |
| р     | 9        | llex glabra 'Shamrock'                | Shamrock    |
| ပ     | 15       | Miscanthus sinensis 'Gracillimus'     | Maiden Gr   |
| q     | 15       | Spiraea x bumalda 'Anthony Waterer'   | Anthony W   |
|       |          | Groundcover, perennial to be selected |             |
|       |          |                                       |             |

Landscape Plan scale 1"=50'

PLANTING SCHEDULE

Calculation Label ALL POINTS Parking Lot

| Ч      | 200000000000000000000000000000000000000 |           |
|--------|-----------------------------------------|-----------|
| Η      |                                         |           |
| Q      |                                         | Symbol    |
| ed     | Sched                                   | Luminaire |
| N<br>N | חאותח                                   | ALL BUI   |