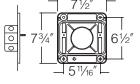

## Dimensions

1000W (E-25)

Note Spider mount adds: Medium - 0.5 EPA (9 lbs), Large - (0.6 EPA (11 lbs) Yoke mount adds: Medium - 1.6 EPA (11 lbs), Large - 2.6 EPA (18 lbs) Note

733

Type: Job: Catalog number: