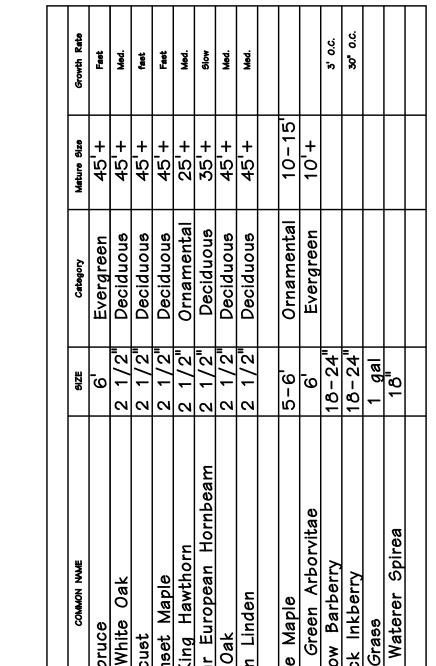

Existing tree to be retained-Existing Grade-

Å

| SMBOL | QUANTITY | BOTANICAL NAME                        |             |
|-------|----------|---------------------------------------|-------------|
| ۷     | 9        | Picea glauca                          | White Spru  |
| В     | 2        | Quercus bicolor                       | Swamp Wh    |
| ပ     | 2        | Gledistsia triacanthos inermis        | Honeylocus  |
| ۵     | 4        | Acer rubrum 'Franksred'               | Red Sunse   |
| ш     | 7        | Crataegus viridis 'Winter King'       | Winter King |
| ш     | 4        | Carpinus betulus 'Columnaris'         | columnar    |
| U     | 2        | Quercus imbicaria                     | Shingle Oa  |
| н     | 2        | Tilia americana                       | American    |
|       |          |                                       |             |
| ×     | 2        | Acer palmatum 'Bloodgood'             | Japanese    |
| ≻     | 3        | Thuja occidentalis 'Smaragd'          | Emerald G   |
| a     | 10       | Berberis thunbergii 'Rose Glow'       | Rose Glow   |
| р     | 9        | llex glabra 'Shamrock'                | Shamrock    |
| ပ     | 15       | Miscanthus sinensis 'Gracillimus'     | Maiden Gr   |
| q     | 15       | Spiraea x bumalda 'Anthony Waterer'   | Anthony W   |
|       |          | Groundcover, perennial to be selected |             |
|       |          |                                       |             |

Landscape Plan scale 1"=50'

PLANTING SCHEDULE

Calculation Label ALL POINTS Parking Lot

| Ч      | 200000000000000000000000000000000000000 |           |
|--------|-----------------------------------------|-----------|
| Η      |                                         |           |
| Q      |                                         | Symbol    |
| ed     | Sched                                   | Luminaire |
| N<br>N | חאותח                                   | ALL BUI   |