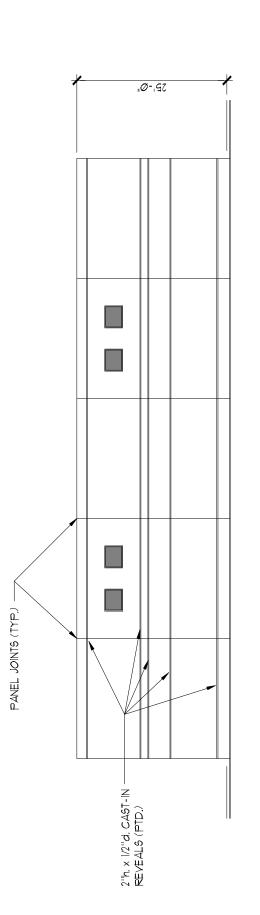

- 1. Roof top units must be adequately screened so they are not visible.
  - The building, as proposed, includes a raised parapet on the north, west, and south sides of the building. The Petitioner has included a rooftop screen detail for your review that will be utilized to screen rooftop equipment from the east, as necessary.
- 2. Trash enclosure to be an architectural concrete block painted to match the building.
  - The Petitioner has added General Note 15 which states, "Trash enclosure to be an architectural concrete block painted to match the building."

#### **DEPARTMENTAL INPUT**

The submittal was reviewed and is in compliance with all City of Chesterfield ordinances. The Department of Planning and Public Works recommends approval of the Site Development Section Plan, Landscape Plan, Lighting Plan and Architectural Elevations.