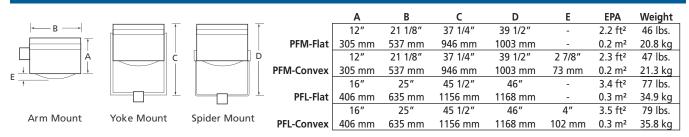

|                                                                                                                            |                              |                                                              |                                        |                |                        |                               |                                                            | MEM                              | MBER |
|----------------------------------------------------------------------------------------------------------------------------|------------------------------|--------------------------------------------------------------|----------------------------------------|----------------|------------------------|-------------------------------|------------------------------------------------------------|----------------------------------|------|
| <b>Ordering Information</b>                                                                                                | Example:                     | PFL -                                                        | A -                                    | P1K            | - V5                   | - C                           | - Q                                                        | - GR                             |      |
|                                                                                                                            | 9                            | Series N                                                     | lount                                  | Lamp/<br>Watts | Orient./<br>Dist.      | Lens                          | Volts                                                      | Color                            |      |
| Series<br>PFM 250-400W<br>PFL 450-1000W<br>Mounting                                                                        | V3<br>V4<br>V5               | rientation/Dis<br>Vert. III<br>Vert. IV<br>Vert. V (squa     | are) <sup>2</sup>                      |                | RR<br>RF<br>L          | G Revea<br>Lamp               | l (Red)<br>l (Forest Gree                                  |                                  |      |
| A Arm Mount (arm not included,<br>order separately)<br>S4 Spider Mount - Pad<br>(4" square pole)(PFM only)                 | VT<br>Lens<br>F<br>C         | Vert. V (rect<br>Flat<br>Convex                              | angle)°                                |                | Serie<br>AR            | es                            |                                                            | parately                         |      |
| <ul> <li>S5 Spider Mount - Pad (5" square pol</li> <li>S6 Spider Mount - Pad (6" square pol</li> <li>(PFL only)</li> </ul> | e) Voltage<br>e) Q<br>5      | Quad Tap®<br>480V                                            |                                        | 40, 277V)4     | S                      | Squar<br>Length<br>6" Arr     | e<br>m (EPA = 0.24                                         | ft², 3.5 lbs) (0.0               | 02   |
| ST Spider Mount (2 3/8" tenon)<br>Y4A Yoke Mount - Pad<br>(4" sq. alum. pole)(PFM only)<br>Y5A Yoke Mount - Pad            | T<br>Color<br>DB<br>BL       | 120/277/347<br>Dark Bronze<br>Black                          |                                        |                | 12<br>Pole             |                               | 5 kg)<br>‴ Arm (EPA =<br>m², 2.7 kg)⁵                      | 0.5 ft², 6 lbs)                  |      |
| (5" sq. alum. pole)(PFM only)<br>Y6A Yoke Mount - Pad<br>(6" sq. alum. pole)<br>Y6Fs Velve Mount                           | WH<br>GR<br>PS<br>RD         | White<br>Gray<br>Platinum Sil <sup>y</sup><br>Red (Premiu    |                                        |                | S<br>R4<br>R5<br>R6    | Squar<br>Round<br>Round       | e<br>d Straight (4-4<br>d Straight (5")<br>d Straight (6") | .5")                             |      |
| Y4S Yoke Mount - Pad<br>(4" sq. steel pole)(PFM only)<br>Y5S Yoke Mount - Pad<br>(5" sq. steel pole)(PFM only)             | FG<br>CC<br>Options          | Forest Greer<br>Custom Colo                                  | n (Premium<br>or (Consult              |                | T2<br>T3<br>T3         | Round<br>Round<br>5 Round     | d Tapered (2.5<br>d Tapered (3")<br>d Tapered (3.5         | ")                               |      |
| Y6S Yoke Mount - Pad (6" sq. steel pol<br>YT Yoke Mount (2 3/8" tenon)<br>Lamp Type/Wattage<br>Metal Halide                | <sup>e)</sup> F2<br>F3<br>F4 | Fusing - 120<br>Fusing - 208<br>Fusing - 240<br>Fusing - 277 | V<br>V<br>V                            |                | T4<br>Colo<br>DB<br>BL | r<br>Dark B<br>Black          | d Tapered (4")<br>Bronze                                   |                                  |      |
| H25 250W (ED-28)<br>H40 400W (ED-37) <sup>1</sup><br>H1K 1000W (BT-56) <sup>1</sup><br>Pulse Start Metal Halide            | F5<br>F6<br>PR1<br>PR2       | Fusing - 480<br>Fusing - 347<br>Photo Cell R<br>Photo Cell R | V<br>leceptacle -<br>leceptacle -      | 208V           | Wi<br>GR<br>PS<br>RD   | Gray<br>Platin<br>Red (F      | e<br>um Silver<br>Premium Color                            | r)                               |      |
| P25 250W (ED-28)<br>P32 320W (ED-37) <sup>1</sup><br>P35 350W (ED-37) <sup>1</sup>                                         | PR3<br>PR4<br>PR5<br>PR6     | Photo Cell R<br>Photo Cell R<br>Photo Cell R<br>Photo Cell R | leceptacle -<br>leceptacle -           | 277V<br>480V   |                        | Forest<br>Reduced-env         | Green (Premi                                               | ium Color)<br>uired with flat le | ens. |
| P40 400W (ED-37) <sup>1</sup><br>P45 450W (ED-37)<br>P75 750W (BT-37) <sup>7</sup><br>P1K 1000W (BT-37) <sup>7</sup>       | QZ<br>HS<br>RDB<br>RBL       | Quartz RS w<br>Internal Hou<br>Reveal (Dark<br>Reveal (Blac  | vith lamp<br>use Side Shi<br>k Bronze) |                | 4                      | specified.                    | lens) only.<br>d for highest vo<br>90° configurati         | 5                                |      |
| High Pressure Sodium<br>\$25 250W (ED-18)<br>\$40 400W (ED-18)<br>\$40 400W (ED-18)                                        | RWH<br>RGR<br>RPS            | Reveal (Whi<br>Reveal (Gray<br>Reveal (Plati                 | té)<br>/)                              | )              | 6<br>7                 | Flat lens only<br>277V, 347V, | y.                                                         |                                  |      |

## Dimensions

1000W (E-25)

Note Spider mount adds: Medium - 0.5 EPA (9 lbs), Large - (0.6 EPA (11 lbs) Yoke mount adds: Medium - 1.6 EPA (11 lbs), Large - 2.6 EPA (18 lbs) Note

733

Type: Job: Catalog number: