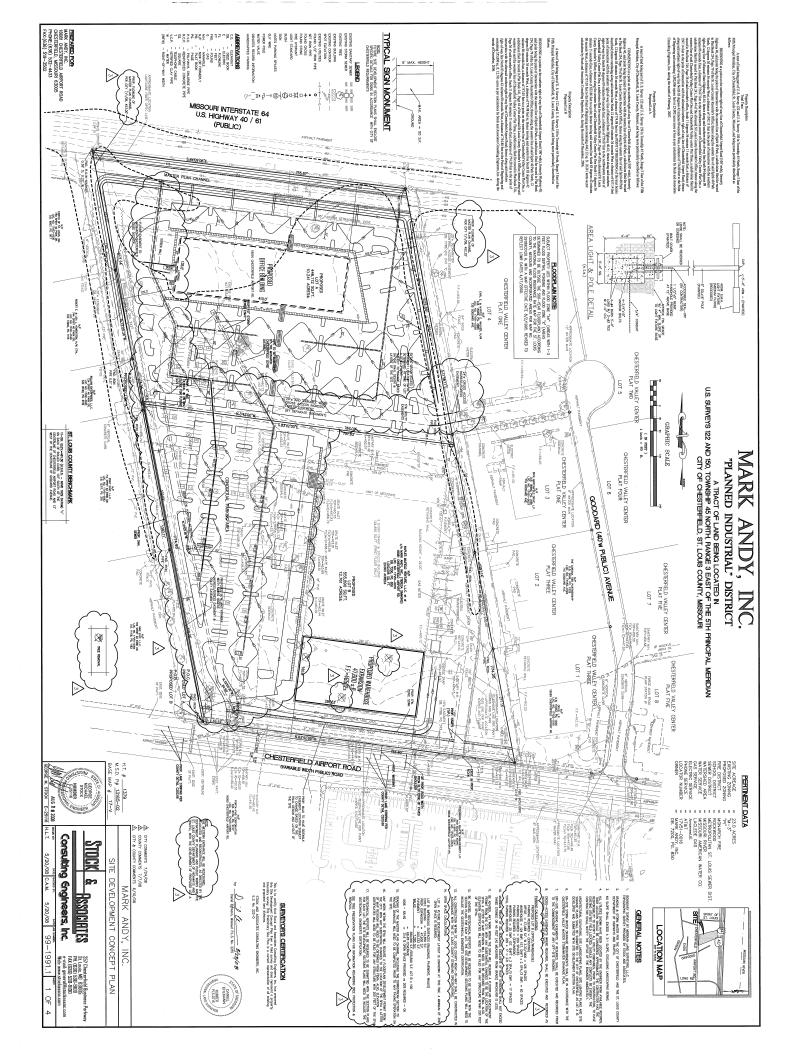

The Planning Commission agenda for **September 8**, **2008** will include the following item for your consideration:

<u>Mark Andy Inc. (18081 Chesterfield Airport Rd.)</u>: An Amended Site Development Concept Plan, Conceptual Landscape Plan, Tree Stand Delineation Plan, and Tree Preservation Plan, for a 23 acre tract of land located on the north side of Chesterfield Airport Road, one half mile west of the corner of Long Rd. and Chesterfield Airport Road.

Planning Commission:

Stock and Associates, have submitted on behalf of Mark Andy Inc., an Amended Site Development Concept Plan, Conceptual Landscape Plan, Tree Stand Delineation Plan, and Tree Preservation Plan for the above referenced project. The Department of Planning has reviewed this request and submits the following report.

## BACKGROUND

- 1. In 1972, St. Louis County approved resolution 1961, 1972 which gave approval for a Preliminary Plan for a 23 acre tract zoned "FP M-3" Flood Plain Planned Industrial.
- 2. On February 20<sup>th,</sup> 2008, The City of Chesterfield approved Ordinance 2437 changing the zoning to "PI" Planned Industrial District.

## SUBMITTAL INFORMATION

1. The request to amend the existing Site Development Concept Plan has be made in order to facilitate a proposed lot split of the tract into Lot A and Lot B. 2. The purpose of the lot split is to allow future development of the north lot known as Lot A.

## **DEPARTMENTAL INPUT**

The submittal is in compliance with all applicable City of Chesterfield ordinances. The Department of Planning requests action on the Amended Site Development Concept Plan.

Respectfully submitted,

H.L.T. 5/20/08 C.A.M. 5/20/08

99-1991.1

3 OF 4

o Yes o Yes o Yes o Yes

No Yes NO NO

 D
 No

 0
 Yes

 0
 Yes