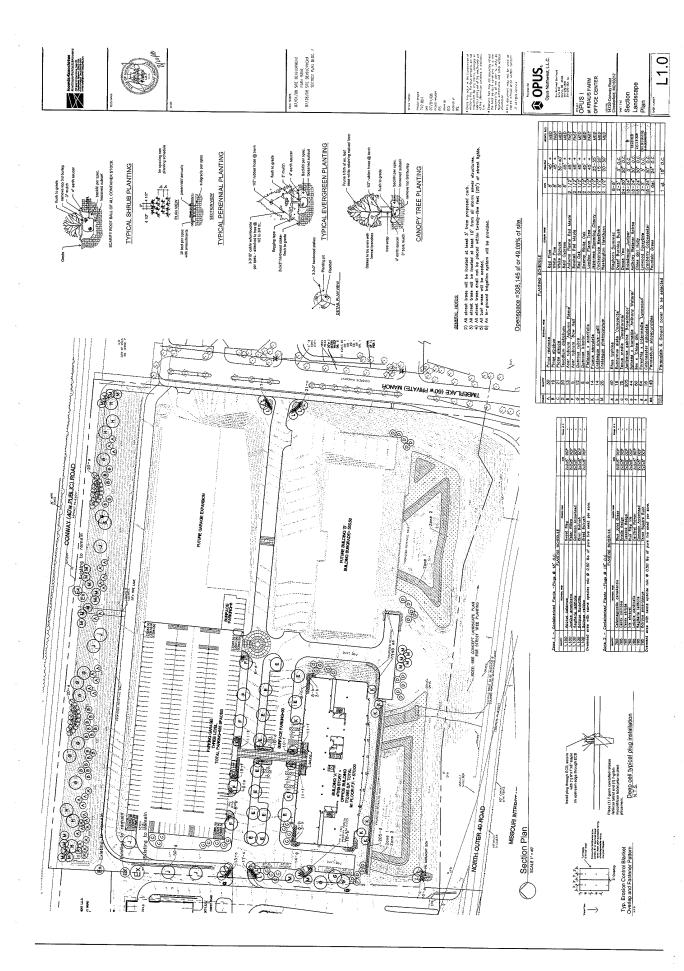

The Planning Commission agenda for **September 8, 2008** will include the following item for your consideration:

Kraus Farm Office Center/Building A (Opus Northwest): A Site Development Section Plan, Architectural Elevations, Landscape Plan and Lighting Plan for a 14.414 acre "PC" Planned Commercial District-zoned tract of land located at 14730 Conway Road, near the northwest corner of Highway 40/Interstate 64 and Timberlake Manor Drive.

### Planning Commission:

Stock and Associates, on behalf of Opus Northwest, has submitted for your review and approval of a Site Development Section Plan, Architectural Elevations, Landscape Plan and Lighting Plan for the above-referenced property. The Department of Planning and Public Works has reviewed this request and submits the following report.