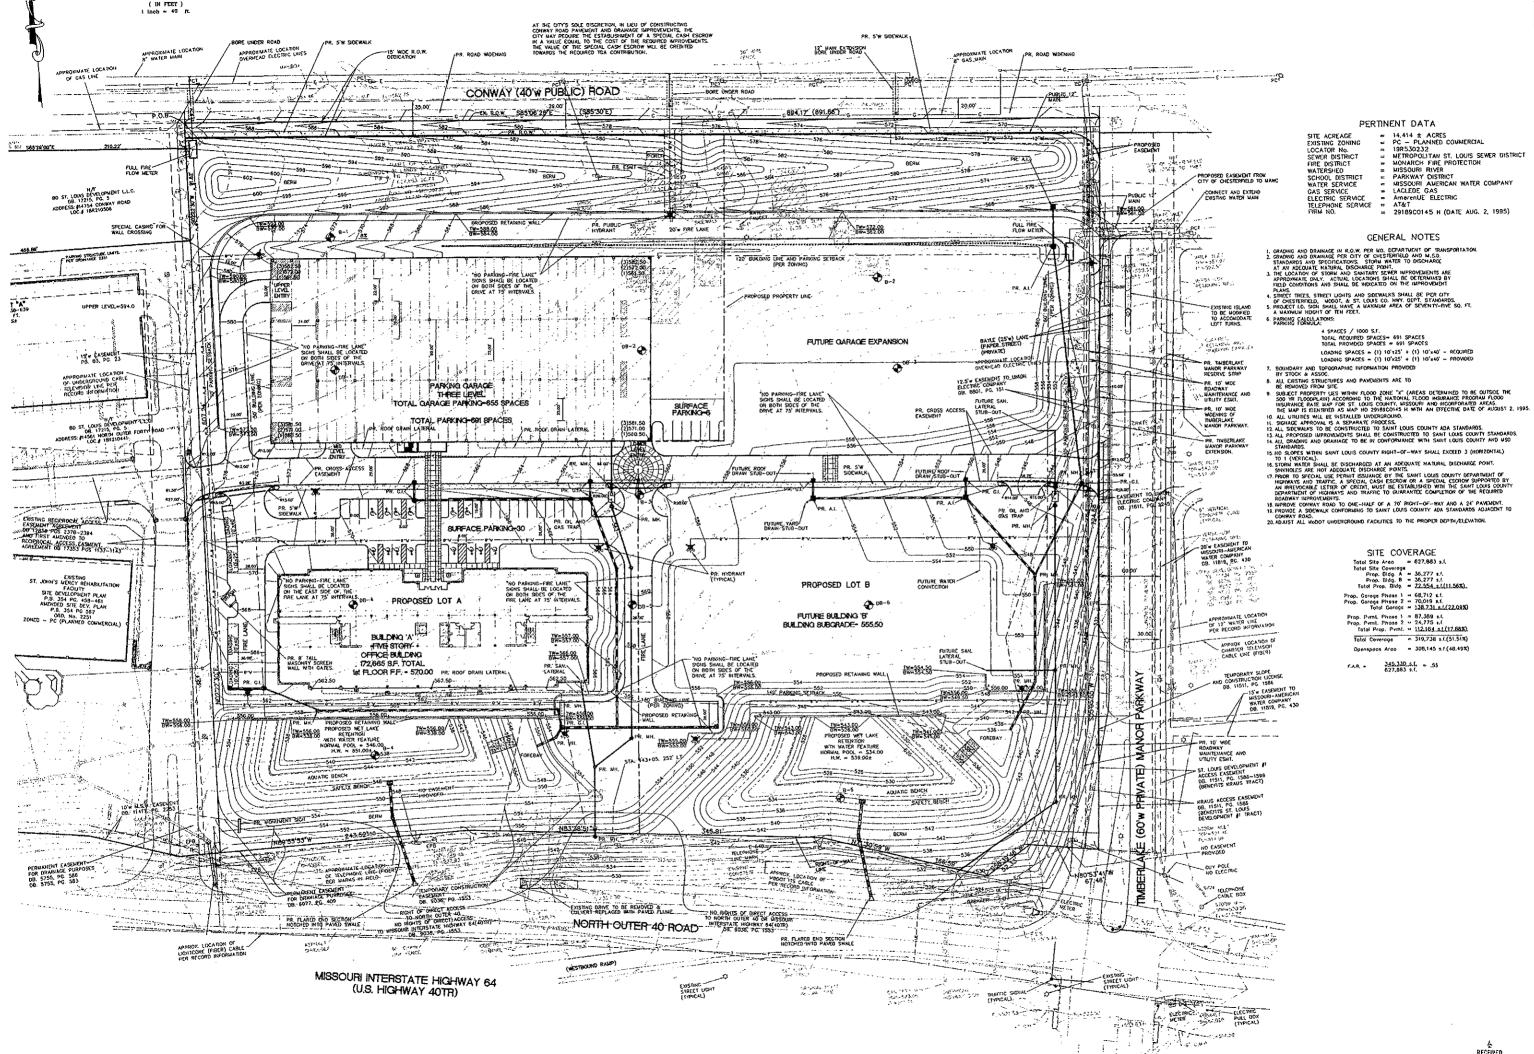

The Planning Commission agenda for **September 8, 2008** will include the following item for your consideration:

Kraus Farm Office Center/Building A (Opus Northwest): A Site Development Section Plan, Architectural Elevations, Landscape Plan and Lighting Plan for a 14.414 acre "PC" Planned Commercial District-zoned tract of land located at 14730 Conway Road, near the northwest corner of Highway 40/Interstate 64 and Timberlake Manor Drive.

### Planning Commission:

Stock and Associates, on behalf of Opus Northwest, has submitted for your review and approval of a Site Development Section Plan, Architectural Elevations, Landscape Plan and Lighting Plan for the above-referenced property. The Department of Planning and Public Works has reviewed this request and submits the following report.

### **Submittal Information**

- 1. The request is for five (5)-story 172,655 square foot office building.
- 2. The exterior building materials are proposed to consist of precast concrete, tinted glass with prefinished metal panels.