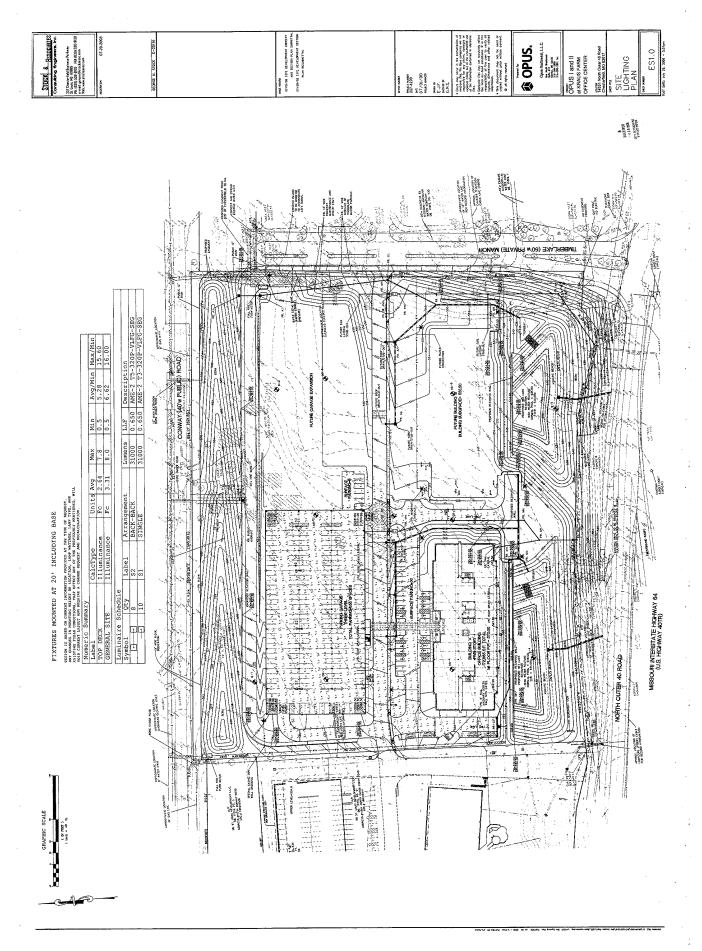

The Planning Commission agenda for **September 8, 2008** will include the following item for your consideration:

Kraus Farm Office Center/Building A (Opus Northwest): A Site Development Section Plan, Architectural Elevations, Landscape Plan and Lighting Plan for a 14.414 acre "PC" Planned Commercial District-zoned tract of land located at 14730 Conway Road, near the northwest corner of Highway 40/Interstate 64 and Timberlake Manor Drive.

### Planning Commission:

Stock and Associates, on behalf of Opus Northwest, has submitted for your review and approval of a Site Development Section Plan, Architectural Elevations, Landscape Plan and Lighting Plan for the above-referenced property. The Department of Planning and Public Works has reviewed this request and submits the following report.

### **Submittal Information**

- 1. The request is for five (5)-story 172,655 square foot office building.
- 2. The exterior building materials are proposed to consist of precast concrete, tinted glass with prefinished metal panels.