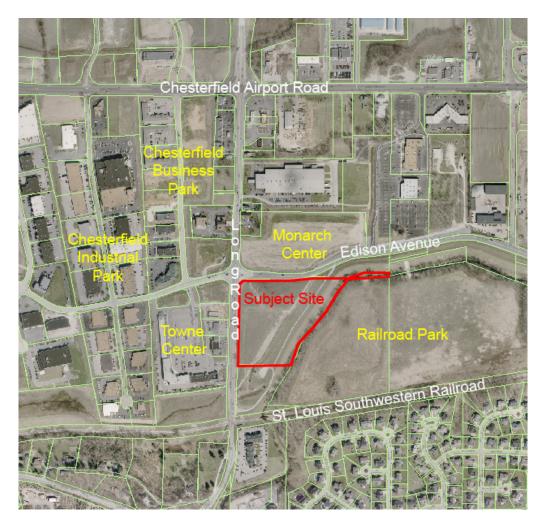

Said hearings will be as follows:

**P.Z. 38-2007 Edison Crossing (162 Long Road)**: A request for a change of zoning from a "NU" Non-Urban District to a "PC" Planned Commercial district for an approximately 11.4 acre parcel of land located at 162 Long Road, at the intersection of Long Road and Edison Avenue. (17U120201)

CITY OF CHESTERFIELD Maurice Hirsch, Jr., Chair Chesterfield Planning Commission

Description of Property

A tract of land being part of property conveyed to Granville, a limited partnership, by deed recorded in Deed Book 7400, Page 312 of the St. Louis County Records being part of Lot 1 of the Subdivision in Partition of the Damian Kroenungs Estate according to the plat accompanying Commissioner's Report recorded in Plat Book 5, Page 28 of the St. Louis County Records and part of Share 7 of the Subdivision in Partition of the Peter Steffan Estate according to the plat accompanying Commissioners Report recorded in Deed Book 80, Page 457 of the St. Louis County Records, situated in U.S. Survey 126, Township 45 North, Range 4 East, in the City of Chesterfield, St. Louis County Missouri.