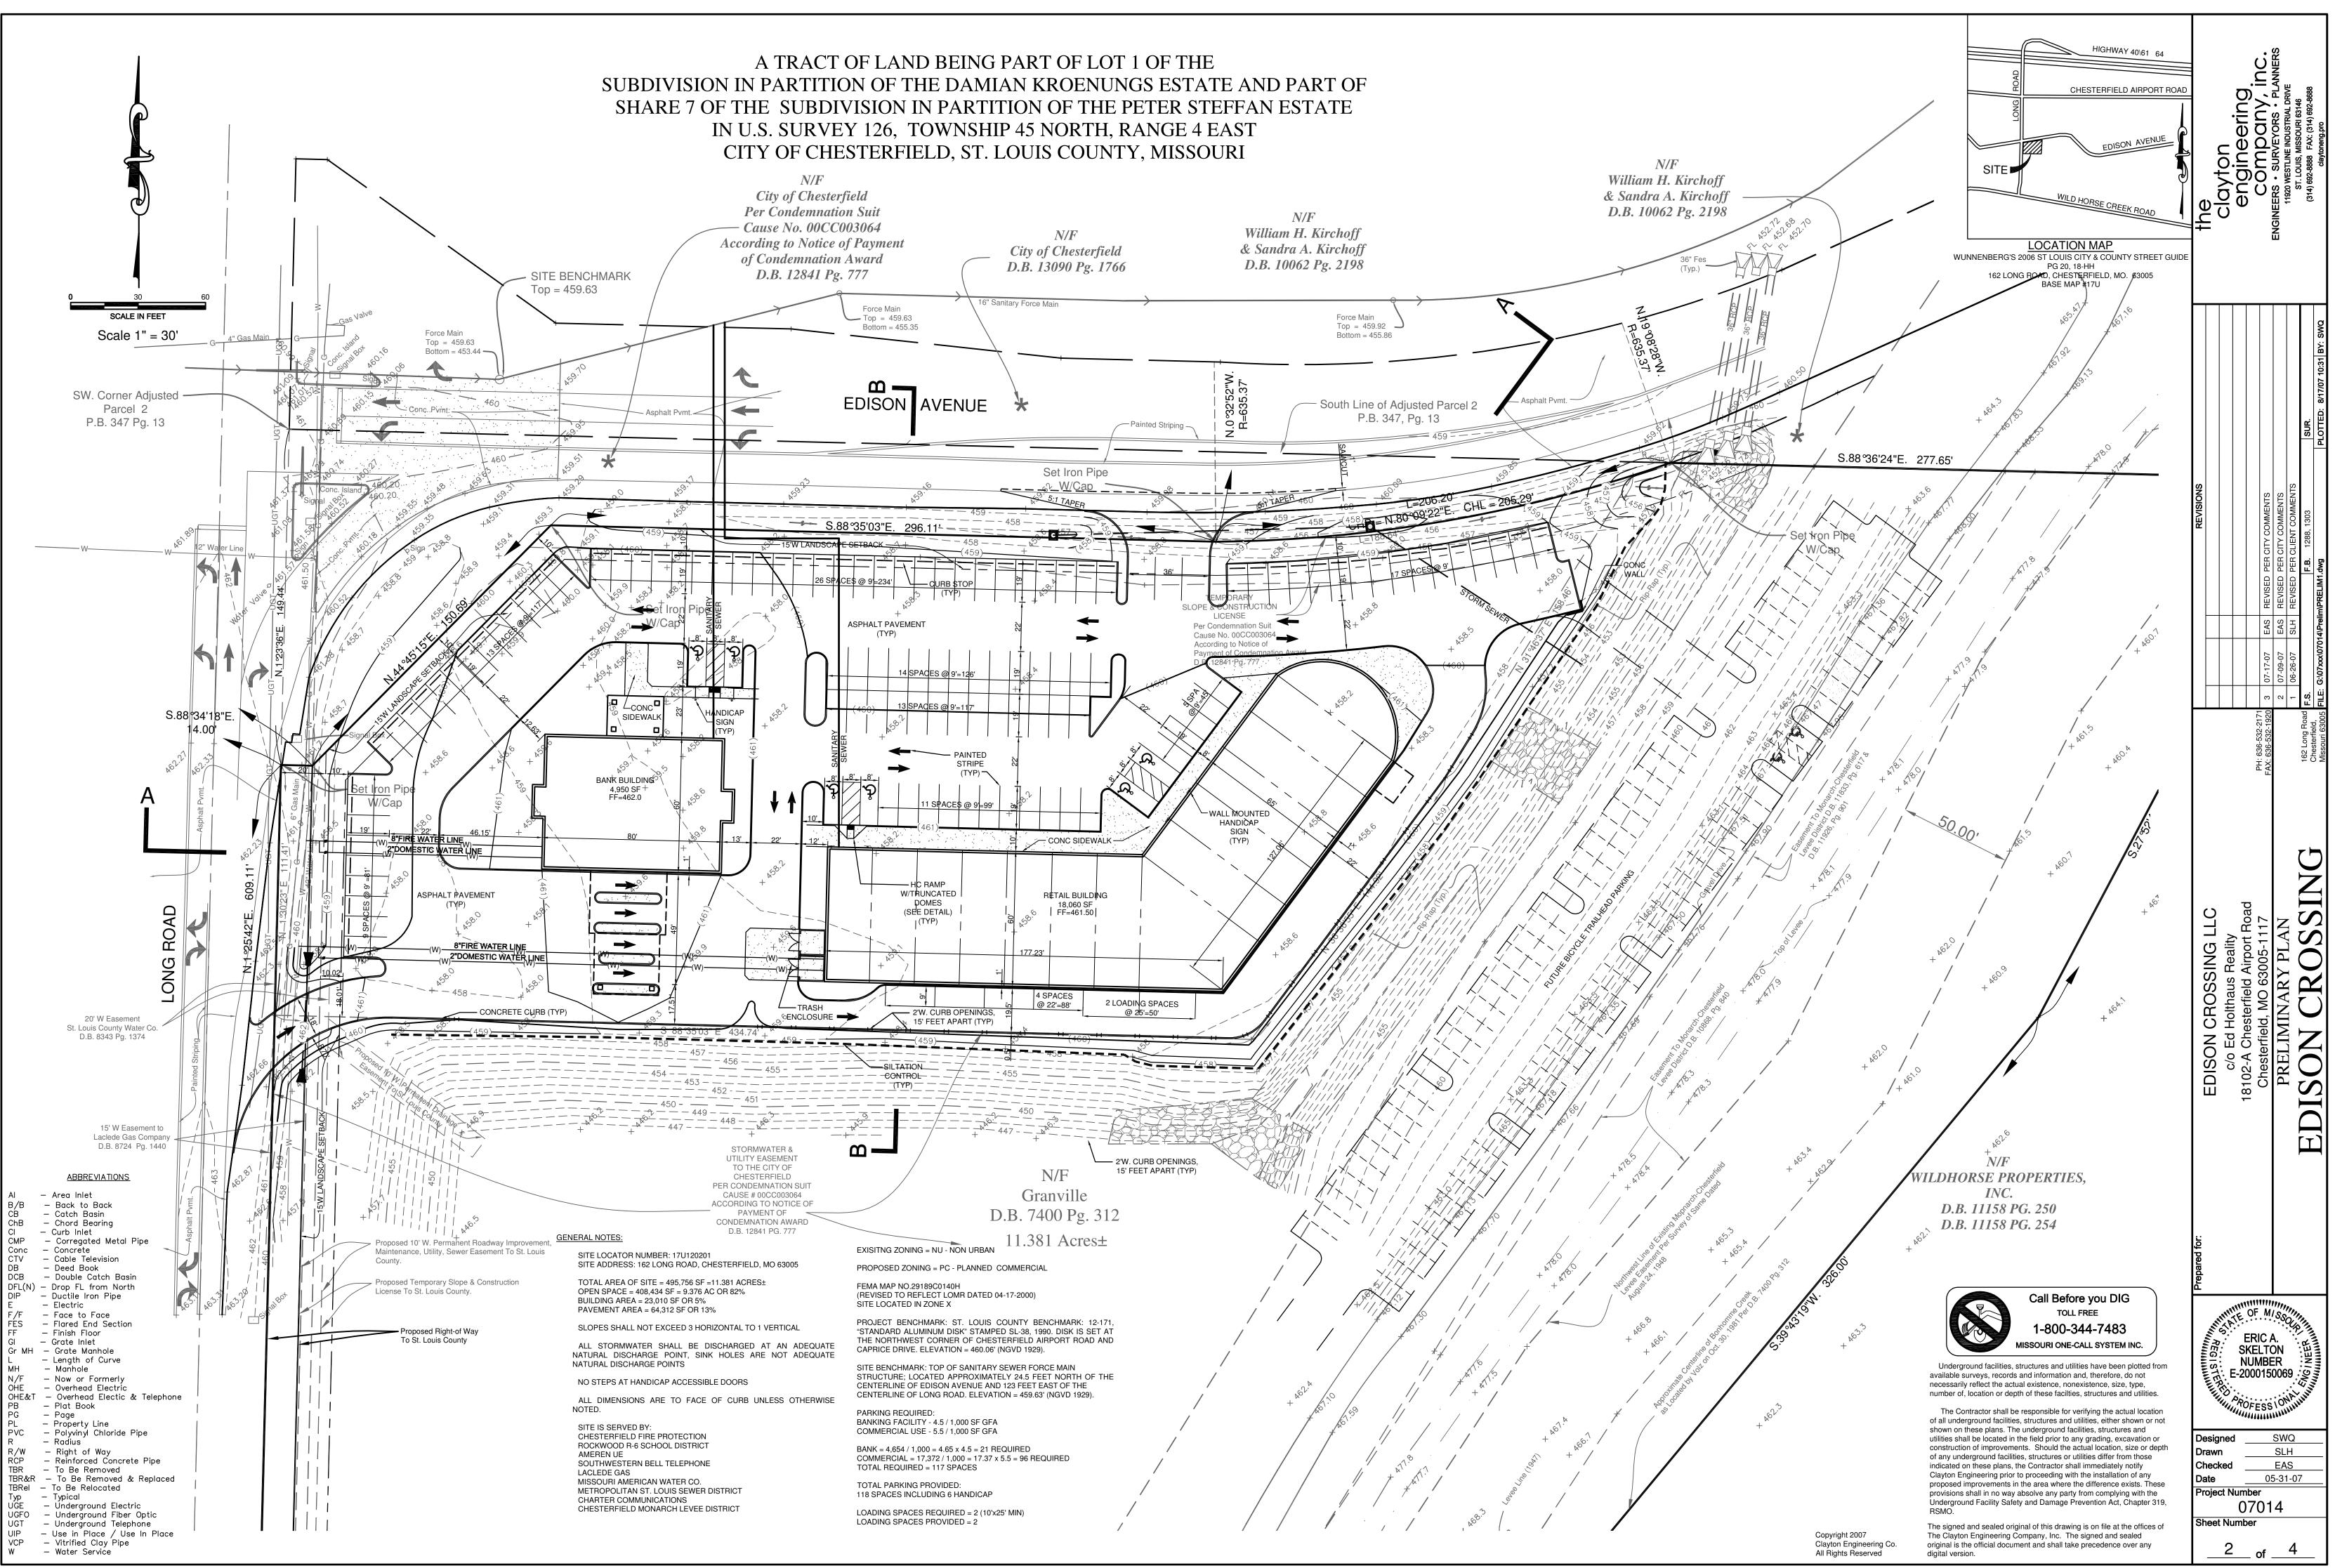

Said hearings will be as follows:

**P.Z. 38-2007 Edison Crossing (162 Long Road)**: A request for a change of zoning from a "NU" Non-Urban District to a "PC" Planned Commercial district for an approximately 11.4 acre parcel of land located at 162 Long Road, at the intersection of Long Road and Edison Avenue. (17U120201)

CITY OF CHESTERFIELD Maurice Hirsch, Jr., Chair Chesterfield Planning Commission

Description of Property

A tract of land being part of property conveyed to Granville, a limited partnership, by deed recorded in Deed Book 7400, Page 312 of the St. Louis County Records being part of Lot 1 of the Subdivision in Partition of the Damian Kroenungs Estate according to the plat accompanying Commissioner's Report recorded in Plat Book 5, Page 28 of the St. Louis County Records and part of Share 7 of the Subdivision in Partition of the Peter Steffan Estate according to the plat accompanying Commissioners Report recorded in Deed Book 80, Page 457 of the St. Louis County Records, situated in U.S. Survey 126, Township 45 North, Range 4 East, in the City of Chesterfield, St. Louis County Missouri.