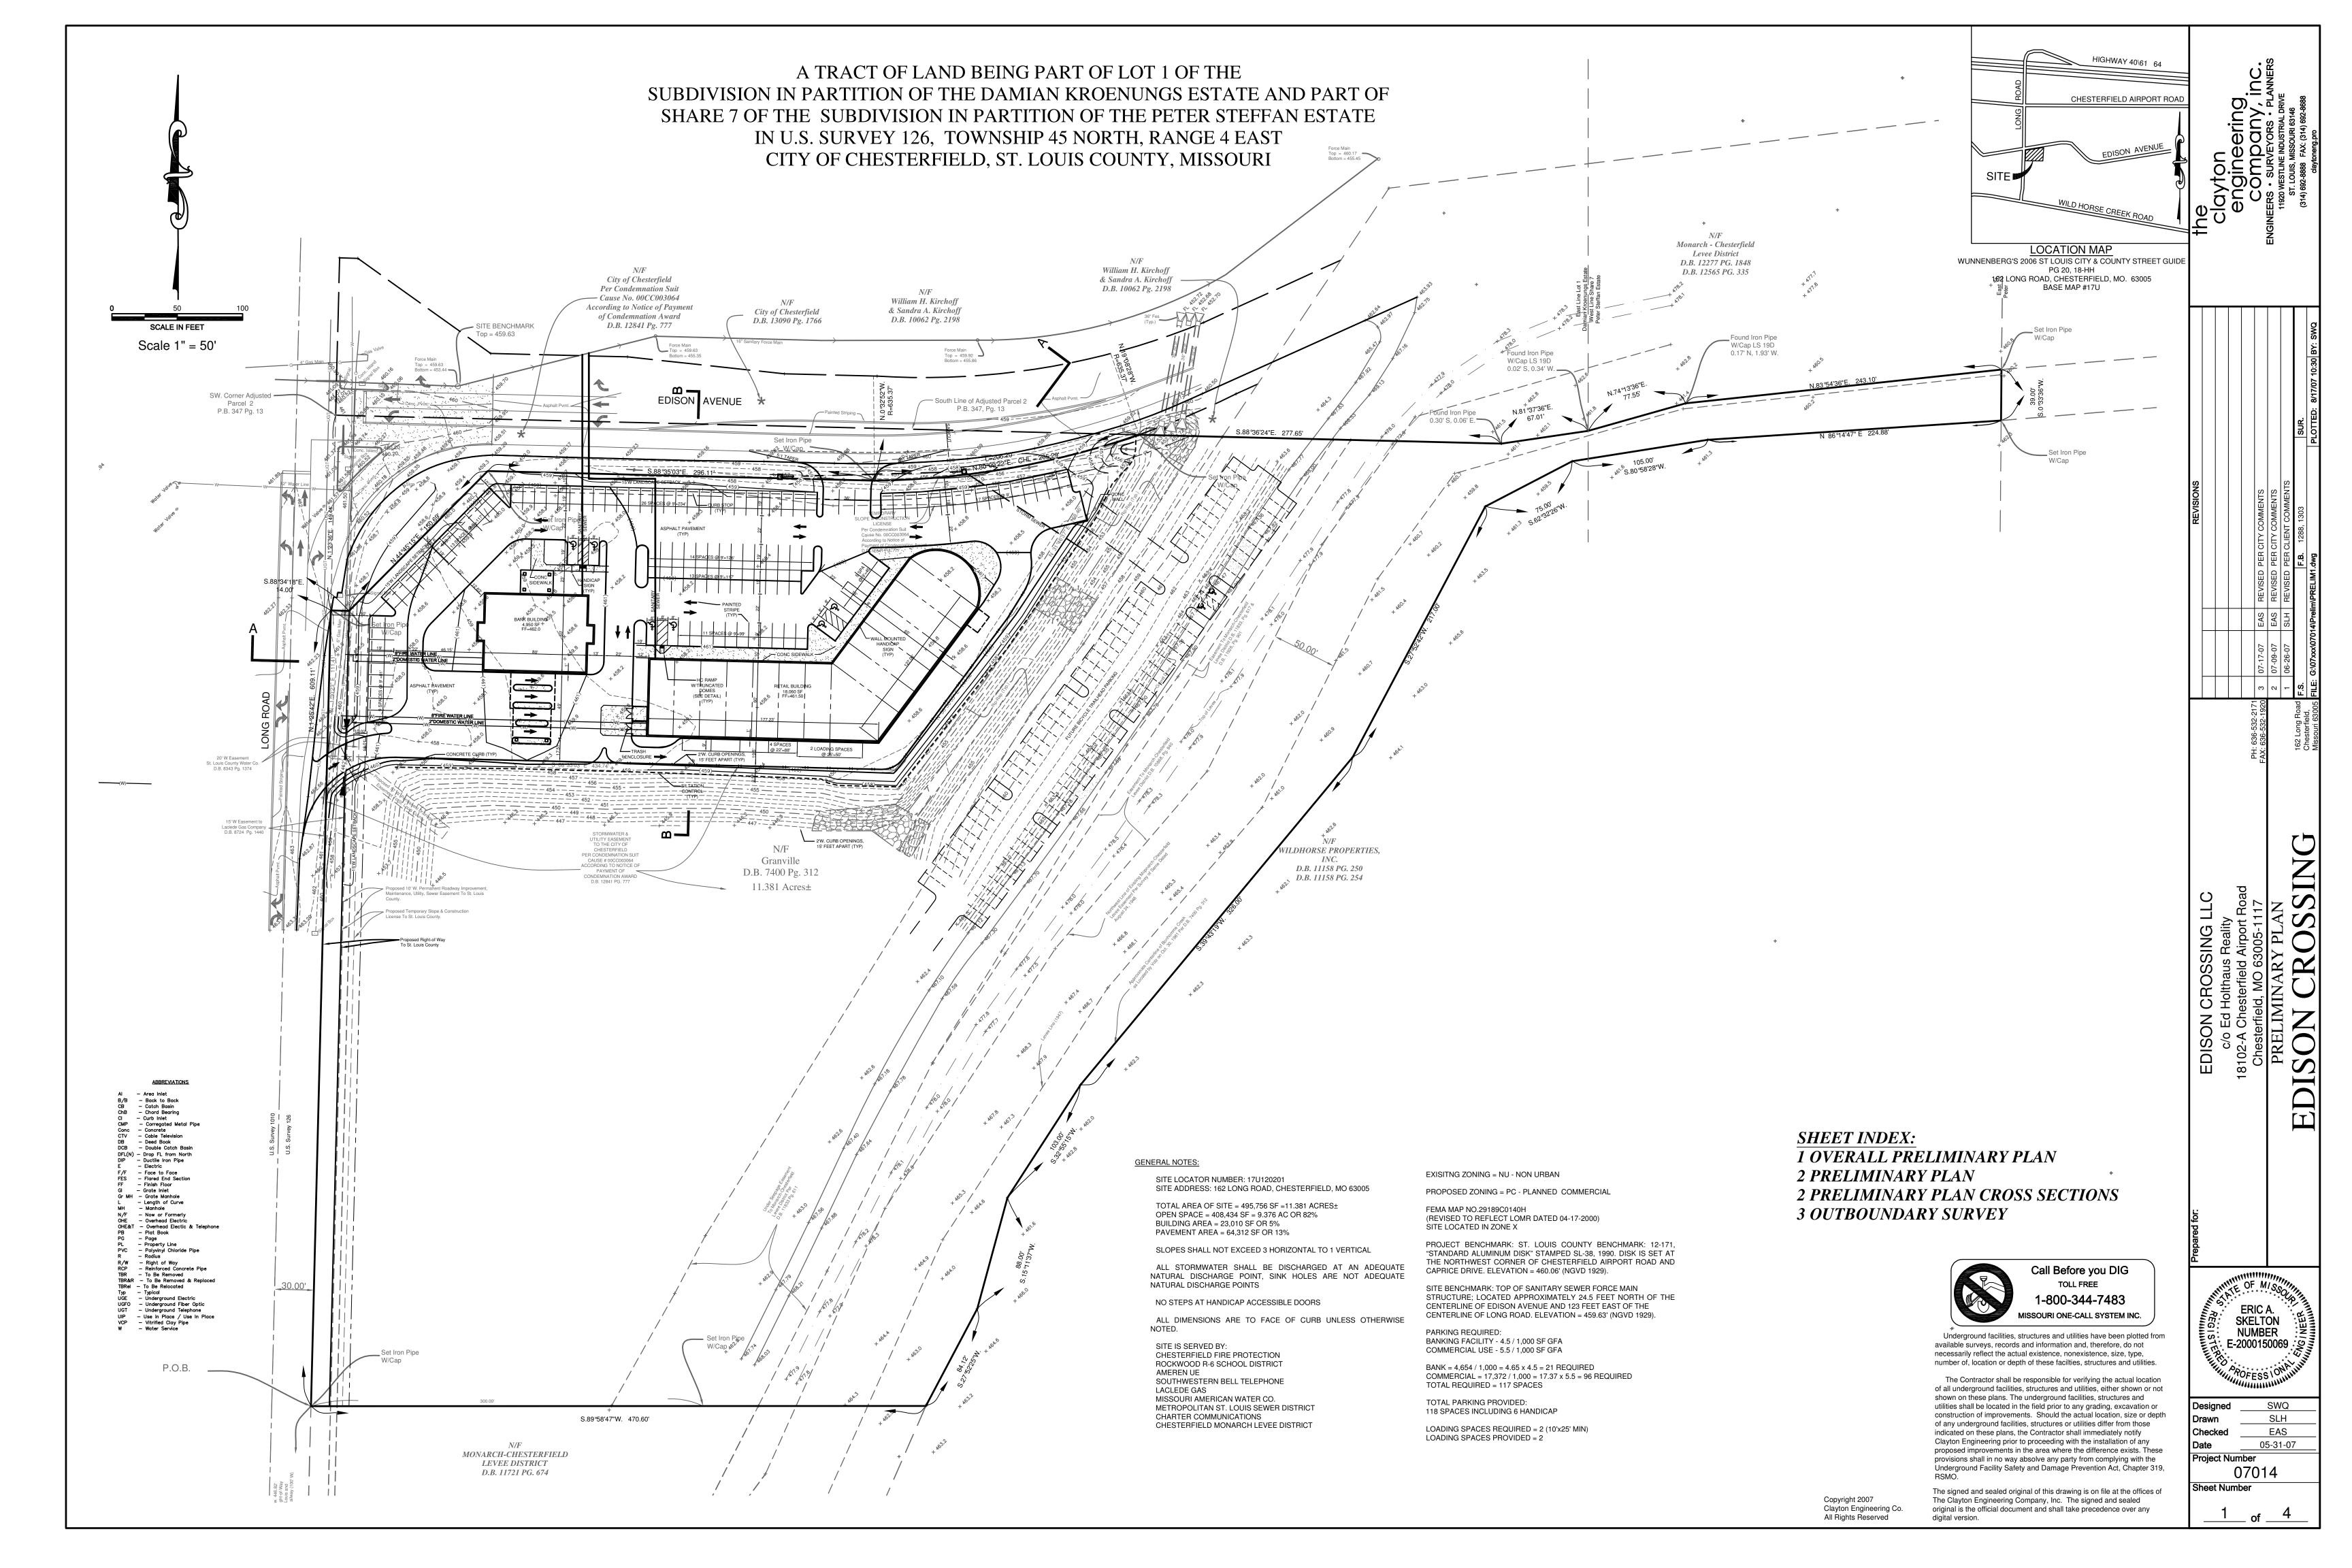

Said hearings will be as follows:

**P.Z. 38-2007 Edison Crossing (162 Long Road)**: A request for a change of zoning from a "NU" Non-Urban District to a "PC" Planned Commercial district for an approximately 11.4 acre parcel of land located at 162 Long Road, at the intersection of Long Road and Edison Avenue. (17U120201)

CITY OF CHESTERFIELD Maurice Hirsch, Jr., Chair Chesterfield Planning Commission

Description of Property

A tract of land being part of property conveyed to Granville, a limited partnership, by deed recorded in Deed Book 7400, Page 312 of the St. Louis County Records being part of Lot 1 of the Subdivision in Partition of the Damian Kroenungs Estate according to the plat accompanying Commissioner's Report recorded in Plat Book 5, Page 28 of the St. Louis County Records and part of Share 7 of the Subdivision in Partition of the Peter Steffan Estate according to the plat accompanying Commissioners Report recorded in Deed Book 80, Page 457 of the St. Louis County Records, situated in U.S. Survey 126, Township 45 North, Range 4 East, in the City of Chesterfield, St. Louis County Missouri.