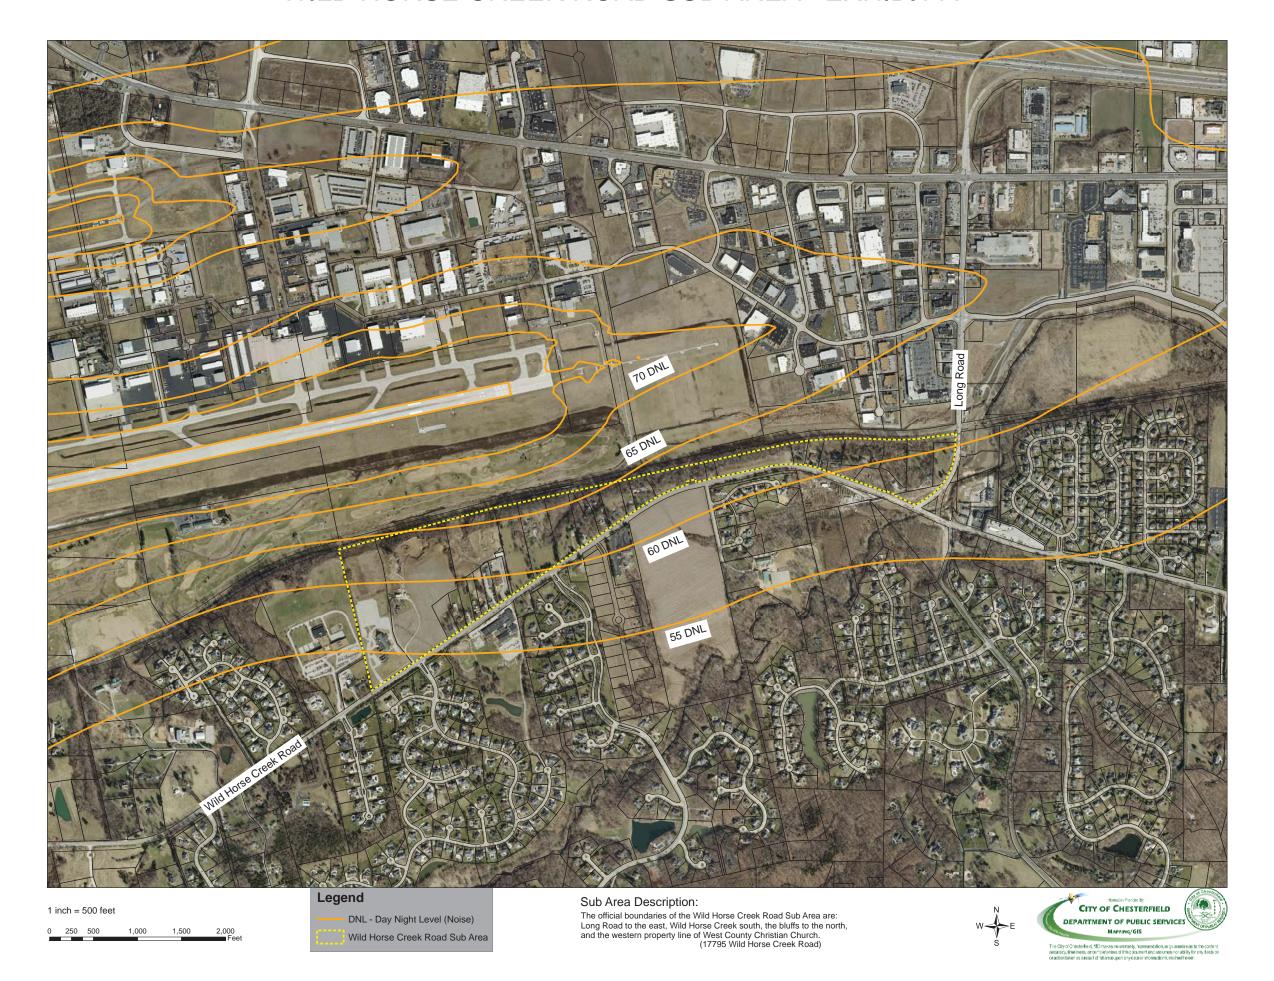

## Proposal History and Summary

In 2005, the City of Chesterfield conducted a planning study for future development in the area identified as the "Bow Tie" area. This area is comprised of approximately 110 acres of land on the north side of Wild Horse Creek Road, south of the bluffs and Spirit of St Louis Airport in Ward 4. Attached to this report is Exhibit A which identifies this area for you; an excerpt from that map is also provided below.

- 2) Neighborhood Office development was shown on the Comprehensive Plan and in the Wild Horse Study as being appropriate due to the proximity to the airport and the potential concerns about airport noise. Specifically, it was determined that a setback for all residential development of 1,920 feet from the Spirit of St Louis Airport runway be established. This is identified on the following page and on the attached map for you marked as Exhibit B. This setback restriction is clearly more restrictive than the FAA recommendation that residential development not be located within the 65 DNL (day-night noise level) line. \*See Exhibit B. In addition, conditions are vastly different now than they were in 2005, the number of flights comprise less than half of what the flight totals had been, the type of aircraft flown does not emit the levels of noise that aircraft flying out of Spirit once did, and mitigation efforts are regularly and successfully employed by other communities across the country which provide for residential development in similar locations close to airports.
- 3) Allowing residential development in the WH sub area will preserve the character of the area and protect surrounding residential development.
- 4) Existing development off Wild Horse Creek Road west of Long Road is currently residential or residential type uses. Allowing, much less mandating, an office development in an area which is so clearly and dominantly residential, is undesirable and contrary to the expressed desire of the surrounding property owners.
- 5) While residential zoning is desirous, the Wild Horse Area is a unique area with a character specific to this area only. There are large acres of land, horse farms, agricultural uses, scenic views, historic mounds and structures, unique topography, bluffs, natural open space, just to name a few, which is different from other areas of the City. As such, while residential development is desirous, a zoning tool to help promote high quality development is appropriate.
  - a. Overlay Districts by definition are used to establish alternative land development requirements within a specific area of your community that requires special attention, such as an environmentally sensitive area or historic areas or rapidly developing corridor.
    - The overlay is superimposed over conventional/traditional zoning districts. It consists of a physical area with mapped boundaries and written text