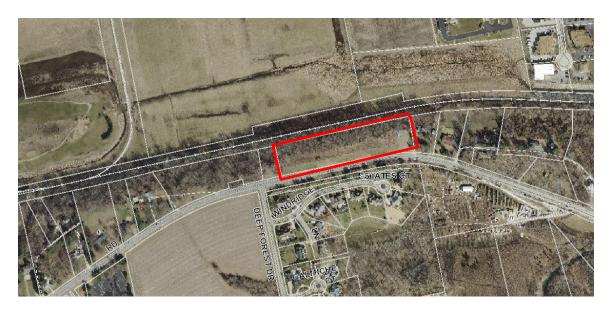

7) There is already a 4 acre tract of land within the WH Sub Area which is zoned E-1/WH Overlay so it is best to update the current overlay district and not completely repeal it. This development, known as Wild Horse Bluffs, is approximately 4 acres in size and outlined in red below.