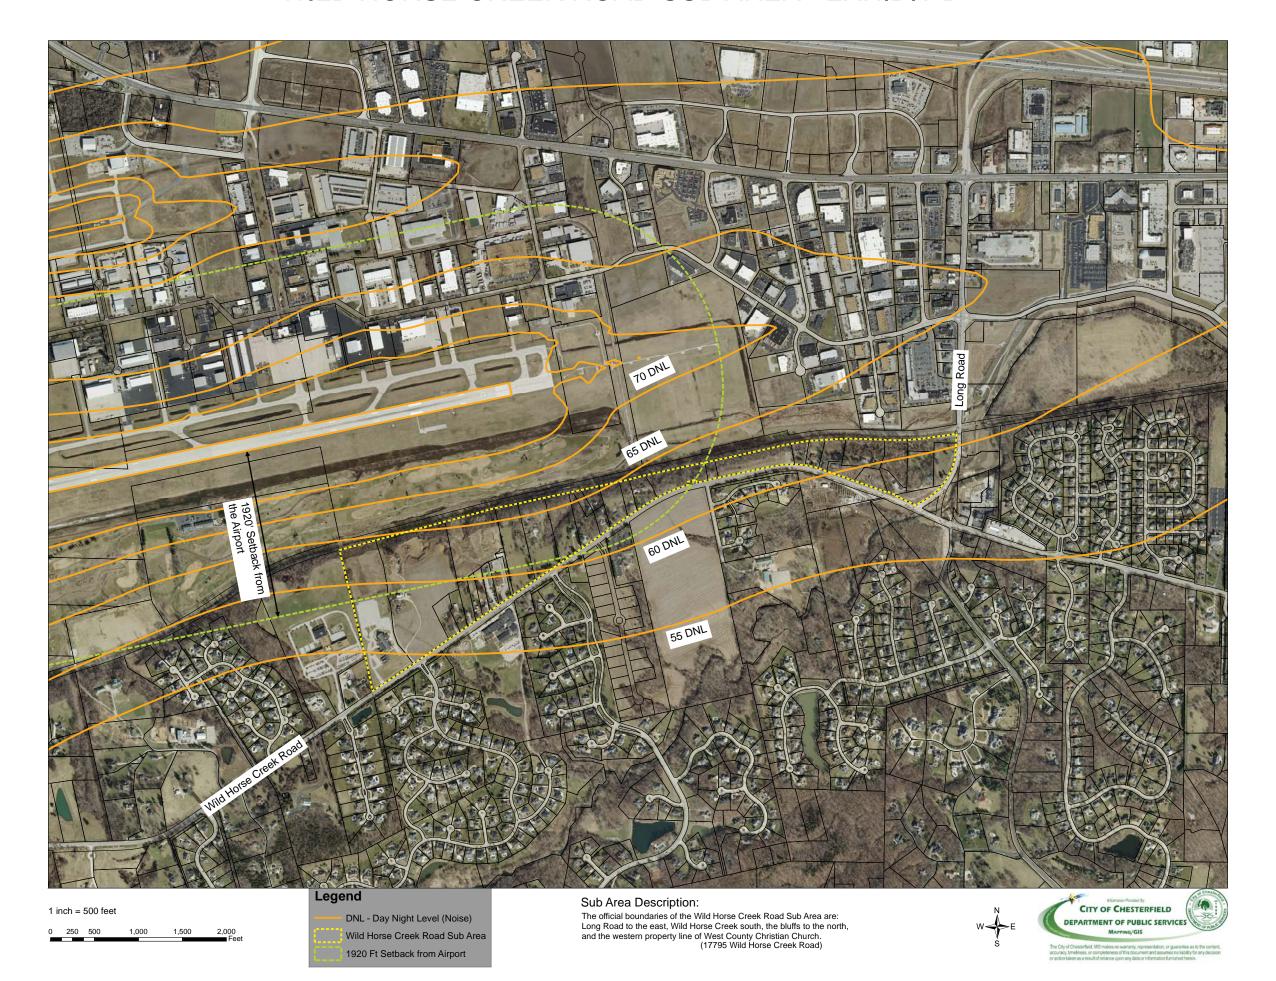

- 2) Neighborhood Office development was shown on the Comprehensive Plan and in the Wild Horse Study as being appropriate due to the proximity to the airport and the potential concerns about airport noise. Specifically, it was determined that a setback for all residential development of 1,920 feet from the Spirit of St Louis Airport runway be established. This is identified on the following page and on the attached map for you marked as Exhibit B. This setback restriction is clearly more restrictive than the FAA recommendation that residential development not be located within the 65 DNL (day-night noise level) line. \*See Exhibit B. In addition, conditions are vastly different now than they were in 2005, the number of flights comprise less than half of what the flight totals had been, the type of aircraft flown does not emit the levels of noise that aircraft flying out of Spirit once did, and mitigation efforts are regularly and successfully employed by other communities across the country which provide for residential development in similar locations close to airports.
- 3) Allowing residential development in the WH sub area will preserve the character of the area and protect surrounding residential development.
- 4) Existing development off Wild Horse Creek Road west of Long Road is currently residential or residential type uses. Allowing, much less mandating, an office development in an area which is so clearly and dominantly residential, is undesirable and contrary to the expressed desire of the surrounding property owners.
- 5) While residential zoning is desirous, the Wild Horse Area is a unique area with a character specific to this area only. There are large acres of land, horse farms, agricultural uses, scenic views, historic mounds and structures, unique topography, bluffs, natural open space, just to name a few, which is different from other areas of the City. As such, while residential development is desirous, a zoning tool to help promote high quality development is appropriate.
  - a. Overlay Districts by definition are used to establish alternative land development requirements within a specific area of your community that requires special attention, such as an environmentally sensitive area or historic areas or rapidly developing corridor.
    - The overlay is superimposed over conventional/traditional zoning districts. It consists of a physical area with mapped boundaries and written text

Respectfully Submitted,

Aimee E. Nassif, AICP Planning and Development Services Director Attachments

- 1. Public Hearing Notice
- 2. Proposed WH Overlay District
- 3. Exhibit A, Map of area identified as the "Bow Tie"
- 4. Exhibit B, Map of "Bow Tie" area with Noise Contour Levels and 1,920 residential dwelling setback line.

#### **OVERLAY DISTRICTS AND ZONING PROCEDURES**

- C. "WH" Wildhorse Creek Road Overlay District.
  - 1. <u>Purpose</u>. The intent of the "WH" Wild Horse Creek Road Overlay District is to protect and maintain the scenic character of the Wild Horse Creek Road Sub Area and the adjacent neighborhoods by ensuring compatibility through site design, site plan review, and the regulation of activity upon the designated sites so that the uses of the property will not adversely affect the character of the neighborhood or the general welfare of the City.
  - 2. <u>Applicability</u>. All properties located within the Wild Horse Study Sub Area (also known as "the Bow Tie") are required to zone to the "WH" Overlay District prior to any development or redevelopment action. The properties included within this Study Area are as described and shown in the City of Chesterfield Comprehensive Plan and attached hereto marked as Exhibit A.
  - 3. <u>Zoning.</u> Properties located within the Wild Horse Study Sub Area may only seek a zoning map amendment to one of the Estate District categories. As the "WH" Overlay District is required for all properties in this sub area, properties in the sub area do not qualify for a "PUD" Planned Unit Development zoning.
  - 4. <u>Scope of Provisions</u>. This Section contains the regulations of the "WH" Overlay District. These regulations are supplemented and qualified by additional general regulations appearing elsewhere in the UDC and additional regulations as required in the underlying estate district zoning.
  - 5. Compatibility of Residential Uses with Airport. Zoning of land near airports raises a unique set of challenges and issues to ensure that safety of both the aircraft and the general public is achieved. This includes, but is not limited to, items such as noise, lighting, and building height. The impacts of long term noise exposure on the public's health and safety is of great importance to the City of Chesterfield. Therefore, the following airport and noise mitigation requirements shall apply to all residential development in the Wild Horse Sub Area:
    - a.) Residential development shall not be permitted on parcels located in areas with a DNL of greater than 65 as depicted on the Noise Disclosure Map. If a portion of a residential development