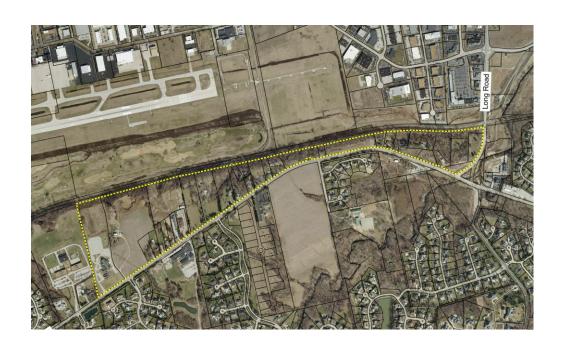

## Proposal History and Summary

In 2005, the City of Chesterfield conducted a planning study for future development in the area identified as the "Bow Tie" area. This area is comprised of approximately 110 acres of land on the north side of Wild Horse Creek Road, south of the bluffs and Spirit of St Louis Airport in Ward 4. Attached to this report is Exhibit A which identifies this area for you; an excerpt from that map is also provided below.

- 2) Neighborhood Office development was shown on the Comprehensive Plan and in the Wild Horse Study as being appropriate due to the proximity to the airport and the potential concerns about airport noise. Specifically, it was determined that a setback for all residential development of 1,920 feet from the Spirit of St Louis Airport runway be established. This is identified on the following page and on the attached map for you marked as Exhibit B. This setback restriction is clearly more restrictive than the FAA recommendation that residential development not be located within the 65 DNL (day-night noise level) line. \*See Exhibit B. In addition, conditions are vastly different now than they were in 2005, the number of flights comprise less than half of what the flight totals had been, the type of aircraft flown does not emit the levels of noise that aircraft flying out of Spirit once did, and mitigation efforts are regularly and successfully employed by other communities across the country which provide for residential development in similar locations close to airports.
- 3) Allowing residential development in the WH sub area will preserve the character of the area and protect surrounding residential development.
- 4) Existing development off Wild Horse Creek Road west of Long Road is currently residential or residential type uses. Allowing, much less mandating, an office development in an area which is so clearly and dominantly residential, is undesirable and contrary to the expressed desire of the surrounding property owners.
- 5) While residential zoning is desirous, the Wild Horse Area is a unique area with a character specific to this area only. There are large acres of land, horse farms, agricultural uses, scenic views, historic mounds and structures, unique topography, bluffs, natural open space, just to name a few, which is different from other areas of the City. As such, while residential development is desirous, a zoning tool to help promote high quality development is appropriate.
  - a. Overlay Districts by definition are used to establish alternative land development requirements within a specific area of your community that requires special attention, such as an environmentally sensitive area or historic areas or rapidly developing corridor.
    - The overlay is superimposed over conventional/traditional zoning districts. It consists of a physical area with mapped boundaries and written text