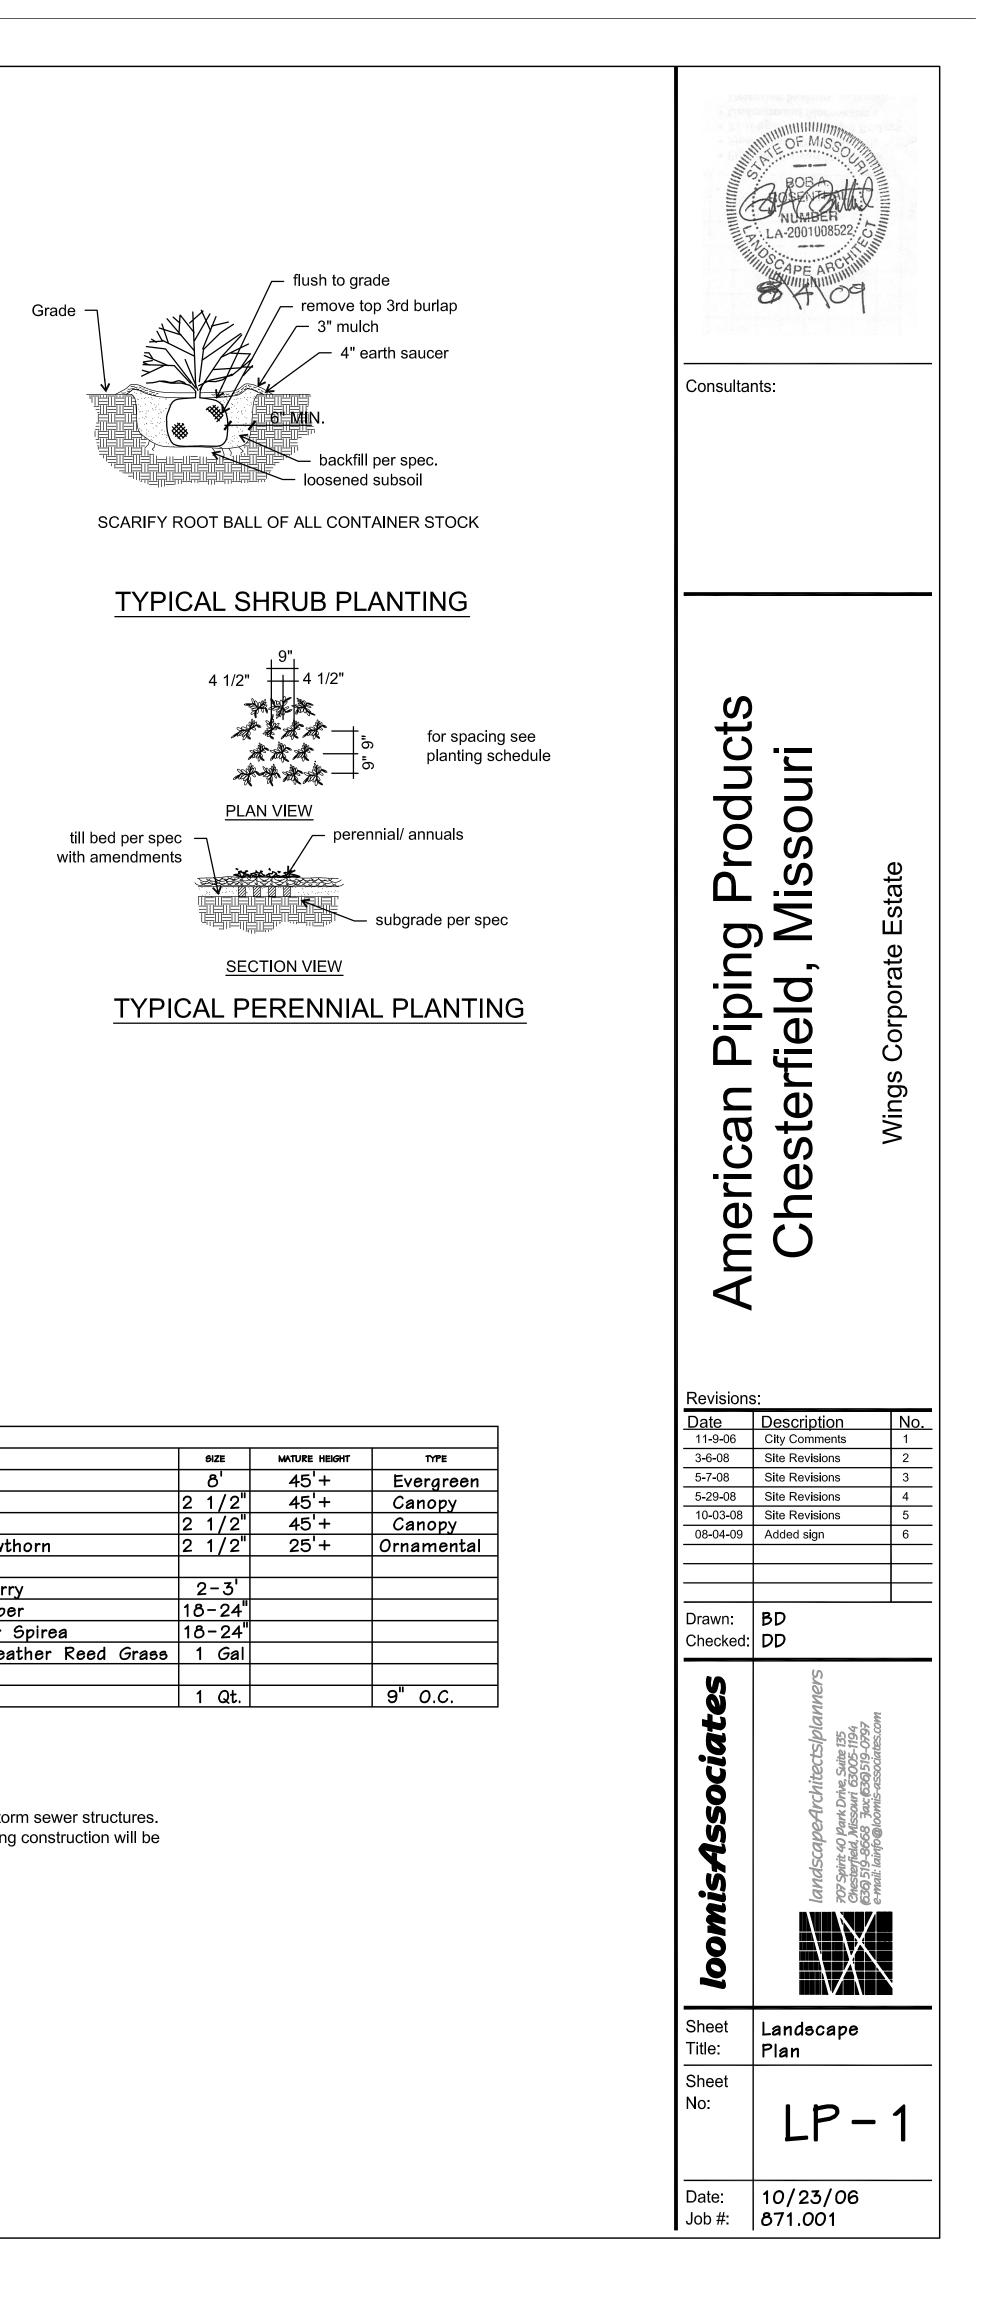

## PROPOSAL SUMMARY

Engraphics Architectural Signage Inc. has submitted an Amended Site Development Section Plan and Partial Amended Landscape Plan for your review. The request is to include the location of a Freestanding Business Identification Sign on a previously approved Site Development Section Plan. A Partial Amended Landscape Plan has also been submitted to show required landscaping at the base of the sign. No other changes to the Site Development Section Plan have been proposed.

#### Signage

The subject site is currently zoned "PI" Planned Industrial District under the terms and conditions of City of Chesterfield Ordinance 2237. The Ordinance states that "All permanent freestanding business and identification signs shall have landscaping, which may include but not be limited to, shrubs, annuals and other materials, adjacent to the sign base or structural supports. This sign and landscaping shall be as approved by the Planning Commission on the Site Development Plan".