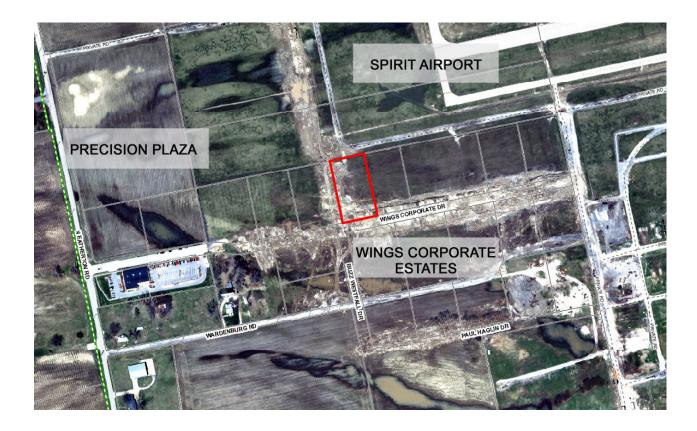

# **Planning Commission Staff Report**

| Project Type: | Amended Site Development Plan                                                                                                                                                                                               |                                    |  |
|---------------|-----------------------------------------------------------------------------------------------------------------------------------------------------------------------------------------------------------------------------|------------------------------------|--|
| Meeting Date: | August 24, 2009                                                                                                                                                                                                             |                                    |  |
| From:         | Charlie Campo, AICP<br>Project Planner                                                                                                                                                                                      | Mara Perry, AICP<br>Senior Planner |  |
| Location:     | Wings Corporate Estates-Lot 4 (American Piping Products)                                                                                                                                                                    |                                    |  |
| Applicant:    | Engraphics Architectural Signage Inc.                                                                                                                                                                                       |                                    |  |
| Description:  | Wings Corporate Estates, Lot 4 (American Piping Products):<br>An Amended Site Development Section Plan and Partial Amended<br>Landscape Plan for a 1.3 acre lot of land located on the north side<br>of Wings Corporate Dr. |                                    |  |

## PROPOSAL SUMMARY

Engraphics Architectural Signage Inc. has submitted an Amended Site Development Section Plan and Partial Amended Landscape Plan for your review. The request is to include the location of a Freestanding Business Identification Sign on a previously approved Site Development Section Plan. A Partial Amended Landscape Plan has also been submitted to show required landscaping at the base of the sign. No other changes to the Site Development Section Plan have been proposed.

## LAND USE AND ZONING HISTORY OF SUBJECT SITE

On June 6<sup>th</sup>, 2006, The City of Chesterfield approved Ordinance 2237 which amended the City of Chesterfield Zoning Ordinance by changing the boundaries of an "NU" Non-Urban to "PI" Planned Industrial District for 39.5 acres of land located north of Wardenburg Rd. on Eatherton Rd. A Site Development Concept Plan was approved for the development on September 11<sup>th</sup>, 2006. On February 4<sup>th</sup>, 2008, The City of Chesterfield approved a Record Plat for 21 lots at Wings Corporate Estates. A Site

Development Section Plan, Landscape Plan, Lighting Plan and Architectural Elevations for an approximately 9,600 square foot office/warehouse building on Lot 4 of Wings Corporate Estates was approved on July 14<sup>th</sup>, 2008

Land Use and Zoning of Surrounding Properties:

| Direction | Land Use       | Zoning                   |
|-----------|----------------|--------------------------|
| North     | Airport/Vacant | "M-3" Planned Industrial |
| South     | Airport/Vacant | "M-3" and "NU"           |
| East      | Airport/Vacant | "M-3" Planned Industrial |
| West      | Vacant         | Outside City Boundary    |