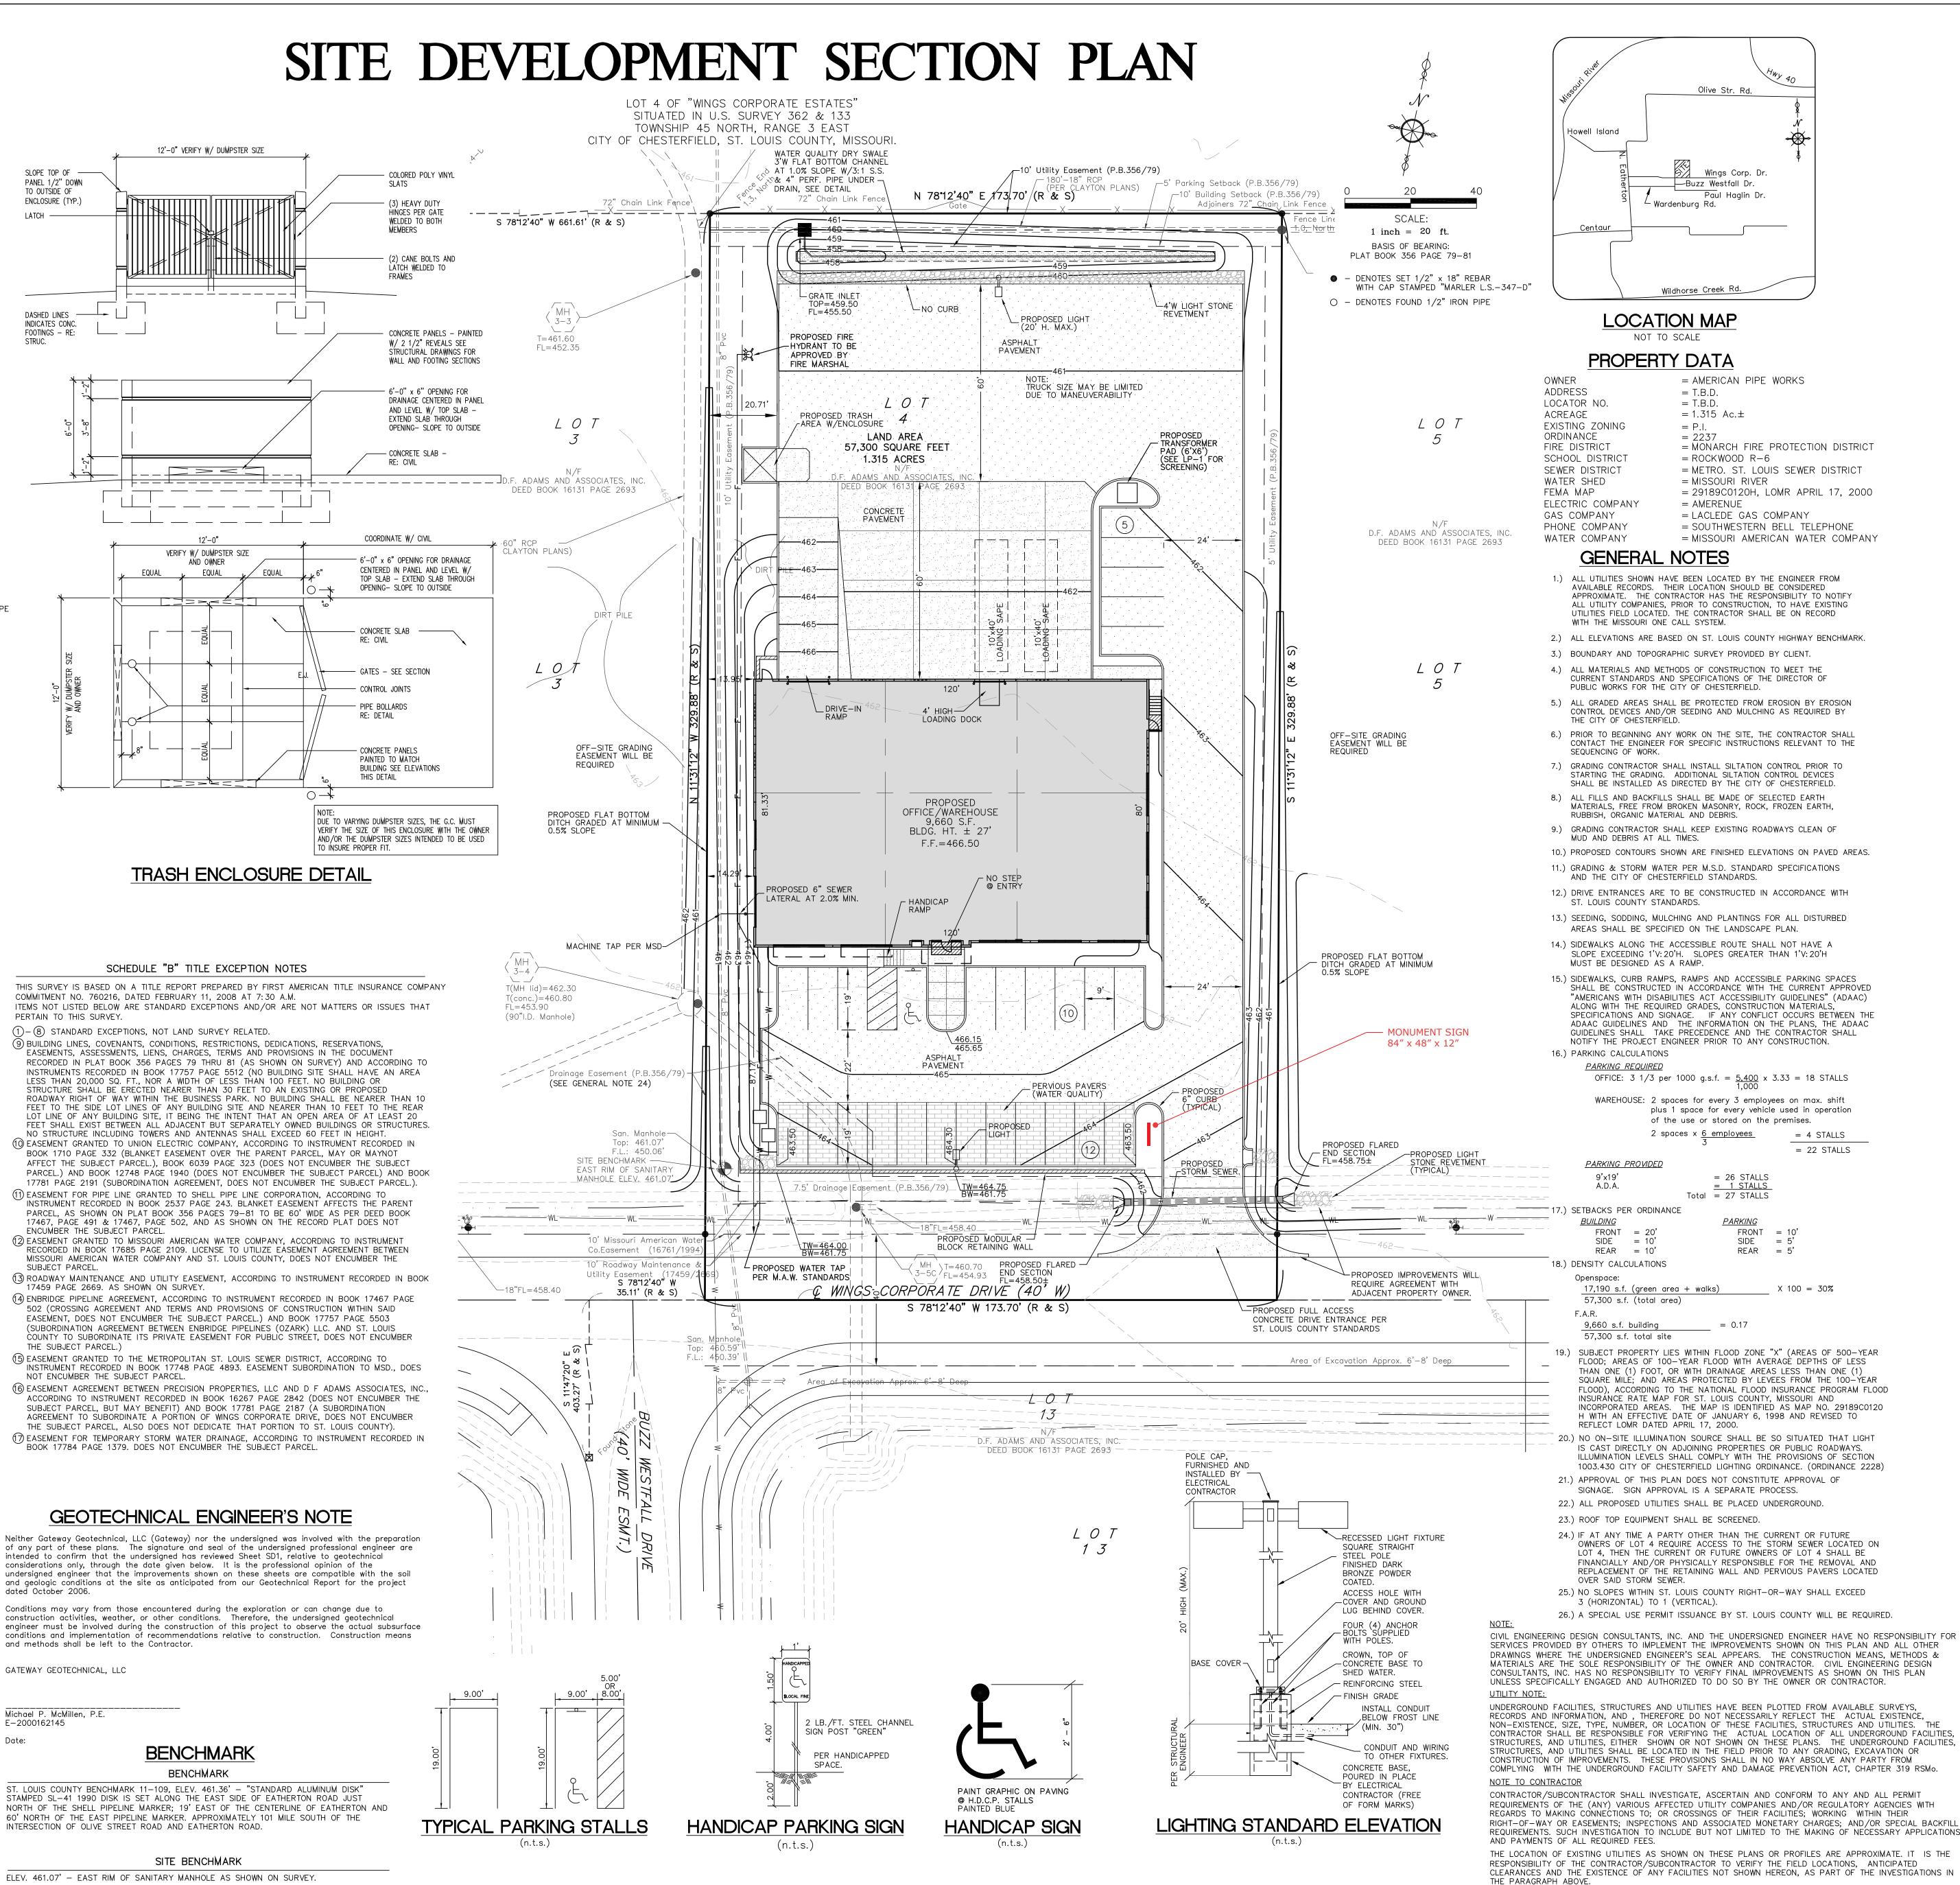

## PROPOSAL SUMMARY

Engraphics Architectural Signage Inc. has submitted an Amended Site Development Section Plan and Partial Amended Landscape Plan for your review. The request is to include the location of a Freestanding Business Identification Sign on a previously approved Site Development Section Plan. A Partial Amended Landscape Plan has also been submitted to show required landscaping at the base of the sign. No other changes to the Site Development Section Plan have been proposed.

Development Section Plan, Landscape Plan, Lighting Plan and Architectural Elevations for an approximately 9,600 square foot office/warehouse building on Lot 4 of Wings Corporate Estates was approved on July 14<sup>th</sup>, 2008

#### Signage

The subject site is currently zoned "PI" Planned Industrial District under the terms and conditions of City of Chesterfield Ordinance 2237. The Ordinance states that "All permanent freestanding business and identification signs shall have landscaping, which may include but not be limited to, shrubs, annuals and other materials, adjacent to the sign base or structural supports. This sign and landscaping shall be as approved by the Planning Commission on the Site Development Plan".

The request is to amend the Site Development Section Plan to show only the location of the Freestanding Business Identification Sign. Sign elevations have not been submitted for review by the Planning Commission at this time. All signs are submitted with a Sign Permit Application and are reviewed by the Department of Planning and Public Works against the sign regulations of the Zoning Ordinance.