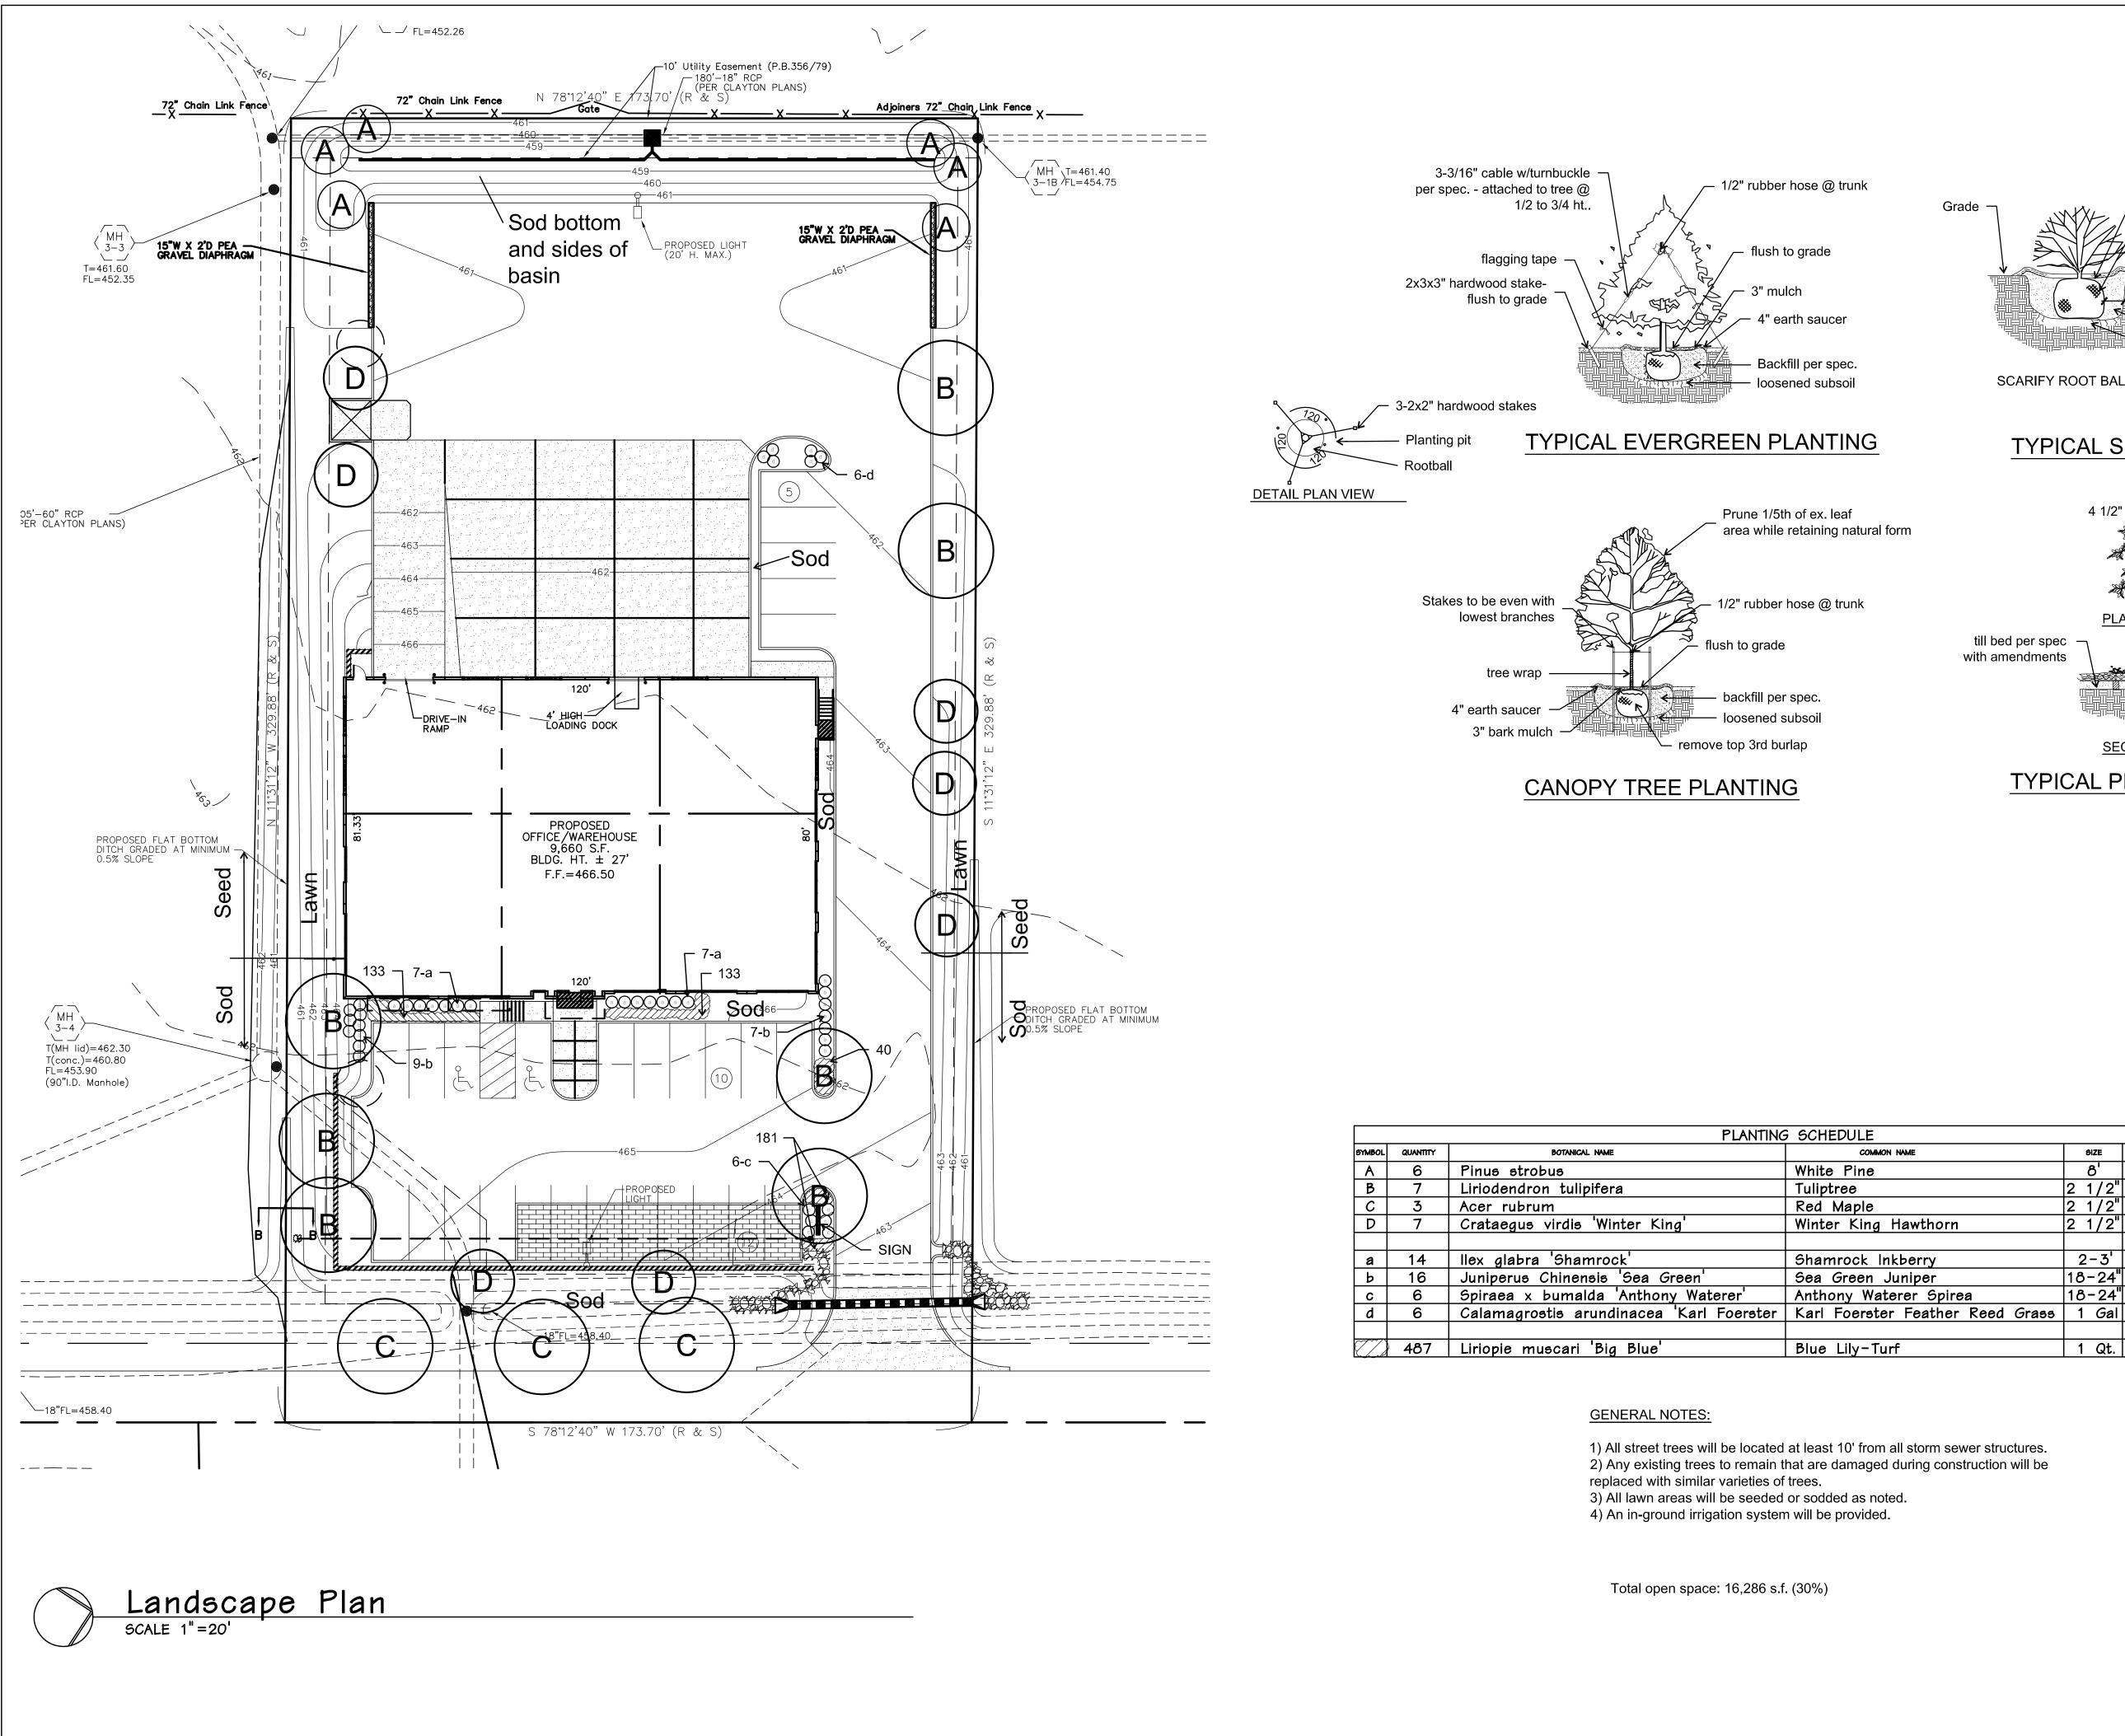

## PROPOSAL SUMMARY

Engraphics Architectural Signage Inc. has submitted an Amended Site Development Section Plan and Partial Amended Landscape Plan for your review. The request is to include the location of a Freestanding Business Identification Sign on a previously approved Site Development Section Plan. A Partial Amended Landscape Plan has also been submitted to show required landscaping at the base of the sign. No other changes to the Site Development Section Plan have been proposed.

#### Signage

The subject site is currently zoned "PI" Planned Industrial District under the terms and conditions of City of Chesterfield Ordinance 2237. The Ordinance states that "All permanent freestanding business and identification signs shall have landscaping, which may include but not be limited to, shrubs, annuals and other materials, adjacent to the sign base or structural supports. This sign and landscaping shall be as approved by the Planning Commission on the Site Development Plan".