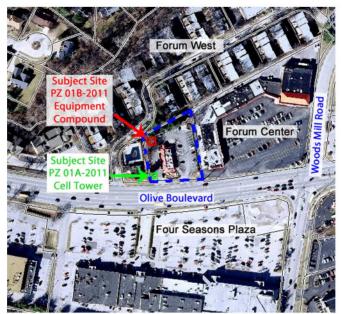

**P.Z. 01B-2011 McDonald's Corporation Delaware (13559 Olive Blvd):** A request for a change of zoning from "C8" Planned Commercial District to "PC" Planned Commercial District for a 225 square foot section of land located within 13559 Olive Boulevard. (16Q241471)

## **Summary**

New Cingular Wireless, on behalf of McDonald's Corporation Delaware, has submitted a request for a change of zoning for two sections of land to "PC" Planned Commercial District. P.Z. 01A-2011 is a 220 section of land that encompasses an existing telecommunications tower. P.Z. 01B-2011 is a 225 square foot section of land that contains an existing telecommunications equipment compound.

P.Z. 01A & 01B-2011 McDonald's Corporation Delaware (13559 Olive Blvd): A request for a change of zoning from "C8" Planned Commercial District to "PC" Planned Commercial District for a 220 square foot section of land and a 225 square foot section of land located within 13559 Olive Boulevard. (16Q241471).