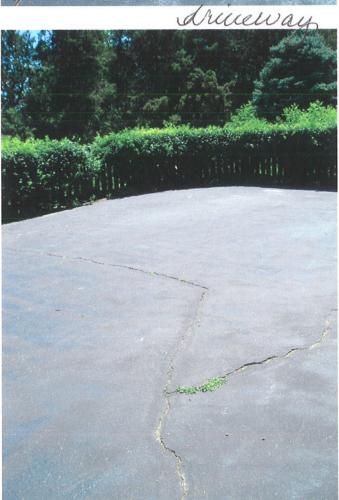

The Doty's are currently working on several rehabilitation projects. The first is repairs to the existing driveway, and the second is to remove and restore the original front door of the home. As the grant application requires, the Doty's have submitted several bids for each repair. The total cost for both projects is \$10,739.00; therefore the Doty's are requesting the maximum amount possible of \$5,000.

We bought the house in 1991. The house had no heat, air conditioning, city water, or driveway. This year, we hope to accomplish two things. The driveway that we had poured was supposed to be 3 inches of compacted asphalt. It began to fail almost immediately. When Old Baxter was lowered, we found out the driveway was only an inch in some places. Our hope is that you will consider assisting us with the driveway. Enclosed you will find 3 bids. I have checked with the BBB and they all have A ratings. Creve Coeur Paving seems to have the best bid. We would like to take advantage of the upgrade to 3" compacted. That would increase the total price from \$6,650.00 to 8,250.00. There is a chance that the price could go up or down based on the price of asphalt when the job is done.