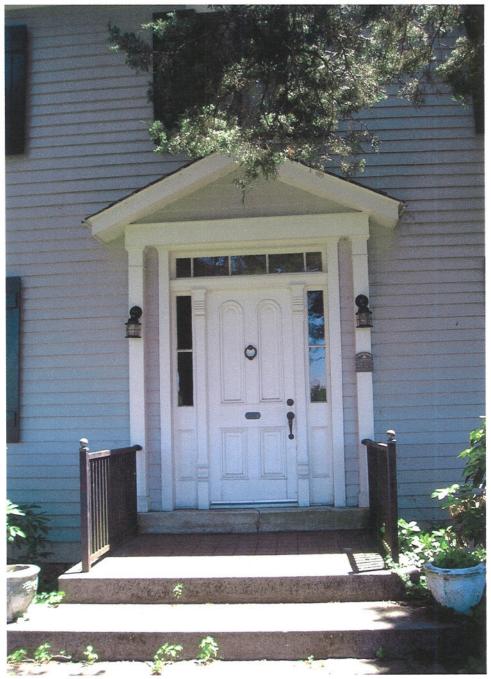

The Doty's are currently working on several rehabilitation projects. The first is repairs to the existing driveway, and the second is to remove and restore the original front door of the home. As the grant application requires, the Doty's have submitted several bids for each repair. The total cost for both projects is \$10,739.00; therefore the Doty's are requesting the maximum amount possible of \$5,000.

The second project is the front door. The original door's glue joints are beginning to fail. We would like to have a storm door, transom, and side lights installed and then remove and restore the original door. The storm door will protect the original door and reduce energy loss. We have used Masonry & Glass Systems Inc. and have enclosed a bid from them. The price of their door is \$2,489.00. There work is excellent. We have used them in the city for windows and the exact same storm door. We have also enclosed two other bids from Champion and Buss & Son, Inc. Even though Masonry & Glass Systems Inc. has the most expensive door, we have a history with them and trust their work.