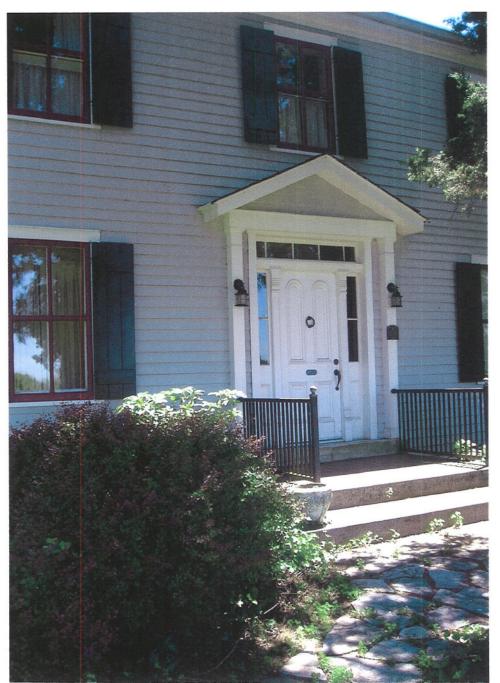

The Doty's home is known as the Eberwien-Howe home. The original structure was built in 1850 and in 1933 a two story addition and front porch were constructed. Additional improvements and additions have been made to the house over the years and in September 2003 the home was placed on the Chesterfield Historic Register.

The Doty's are currently working on several rehabilitation projects. The first is repairs to the existing driveway, and the second is to remove and restore the original front door of the home. As the grant application requires, the Doty's have submitted several bids for each repair. The total cost for both projects is \$10,739.00; therefore the Doty's are requesting the maximum amount possible of \$5,000.

The second project is the front door. The original door's glue joints are beginning to fail. We would like to have a storm door, transom, and side lights installed and then remove and restore the original door. The storm door will protect the original door and reduce energy loss. We have used Masonry & Glass Systems Inc. and have enclosed a bid from them. The price of their door is \$2,489.00. There work is excellent. We have used them in the city for windows and the exact same storm door. We have also enclosed two other bids from Champion and Buss & Son, Inc. Even though Masonry & Glass Systems Inc. has the most expensive door, we have a history with them and trust their work.