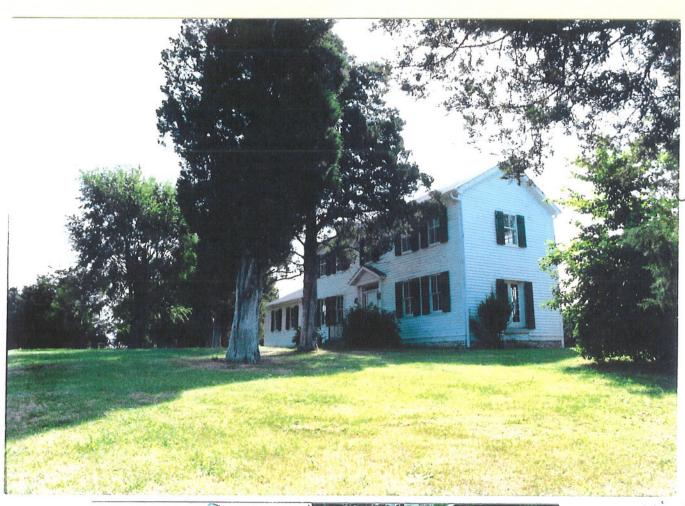

Request for Eberwien-Howe House

At the July 9, 2009 meeting of the Landmarks Preservation Commission, the Commission voted to approve the Allen and Charlene Doty's request for \$5,000 under the Historic Structure Improvement Grant. These funds will assist with the improvements that are being made to the Doty's property located at 1734 Old Baxter Road, also known as the Eberwien-Howe home.

The Doty's home is known as the Eberwien-Howe home. The original structure was built in 1850 and in 1933 a two story addition and front porch were constructed. Additional improvements and additions have been made to the house over the years and in September 2003 the home was placed on the Chesterfield Historic Register.

We own the Eberwien-Howe home that was placed on the Chesterfield Historic Register on September 15, 2003. This letter is a request to have our home considered for the matching grant program for houses on the Historic Register.