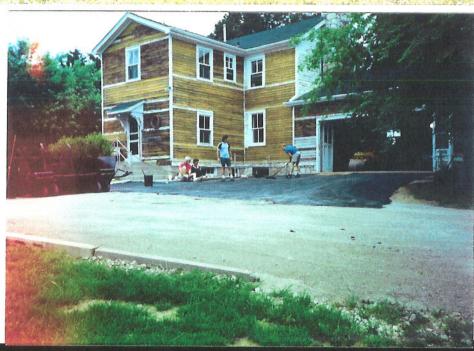

We bought the house in 1991. The house had no heat, air conditioning, city water, or driveway. This year, we hope to accomplish two things. The driveway that we had poured was supposed to be 3 inches of compacted asphalt. It began to fail almost immediately. When Old Baxter was lowered, we found out the driveway was only an inch in some places. Our hope is that you will consider assisting us with the driveway. Enclosed you will find 3 bids. I have checked with the BBB and they all have A ratings. Creve Coeur Paving seems to have the best bid. We would like to take advantage of the upgrade to 3" compacted. That would increase the total price from \$6,650.00 to 8,250.00. There is a chance that the price could go up or down based on the price of asphalt when the job is done.

Also, please pay close attention to details in quoted asphalt thickness when comparing bids from other contractors. Notice that we specify the "compacted" thickness. This is how thick the pavement will be after it is rolled and compacted. Asphalt will compact approximately ¼ of an inch for every inch paved. For example some contractors will quote paving a surface with 2 inches of asphalt, then rolling to compaction. This will not net in 2 inches of asphalt; rather it will be 1.5 inches. We feel it is our duty to educate our customers so that their expectations are met.