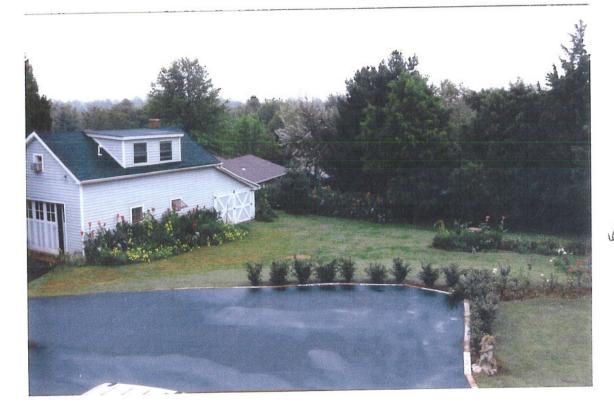

Request for Eberwien-Howe House

At the July 9, 2009 meeting of the Landmarks Preservation Commission, the Commission voted to approve the Allen and Charlene Doty's request for \$5,000 under the Historic Structure Improvement Grant. These funds will assist with the improvements that are being made to the Doty's property located at 1734 Old Baxter Road, also known as the Eberwien-Howe home.

The Doty's home is known as the Eberwien-Howe home. The original structure was built in 1850 and in 1933 a two story addition and front porch were constructed. Additional improvements and additions have been made to the house over the years and in September 2003 the home was placed on the Chesterfield Historic Register.

The Doty's are currently working on several rehabilitation projects. The first is repairs to the existing driveway, and the second is to remove and restore the original front door of the home. As the grant application requires, the Doty's have submitted several bids for each repair. The total cost for both projects is \$10,739.00; therefore the Doty's are requesting the maximum amount possible of \$5,000.

Enclosed is the grant application packet as prepared by the Doty's which includes a letter of request, photos of the property, and bids for each project. The Doty's along with Alice Fugate, Chair of the Chesterfield Landmarks Preservation Commission will be available at the meeting to answer any questions.