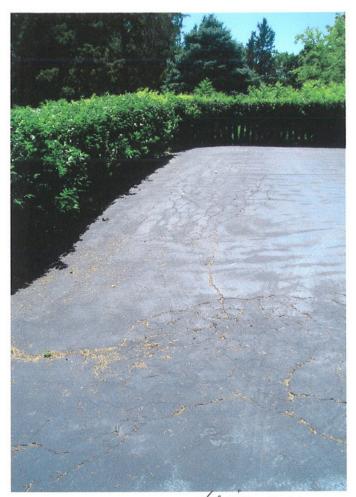

The Doty's are currently working on several rehabilitation projects. The first is repairs to the existing driveway, and the second is to remove and restore the original front door of the home. As the grant application requires, the Doty's have submitted several bids for each repair. The total cost for both projects is \$10,739.00; therefore the Doty's are requesting the maximum amount possible of \$5,000.

We bought the house in 1991. The house had no heat, air conditioning, city water, or driveway. This year, we hope to accomplish two things. The driveway that we had poured was supposed to be 3 inches of compacted asphalt. It began to fail almost immediately. When Old Baxter was lowered, we found out the driveway was only an inch in some places. Our hope is that you will consider assisting us with the driveway. Enclosed you will find 3 bids. I have checked with the BBB and they all have A ratings. Creve Coeur Paving seems to have the best bid. We would like to take advantage of the upgrade to 3" compacted. That would increase the total price from \$6,650.00 to 8,250.00. There is a chance that the price could go up or down based on the price of asphalt when the job is done.