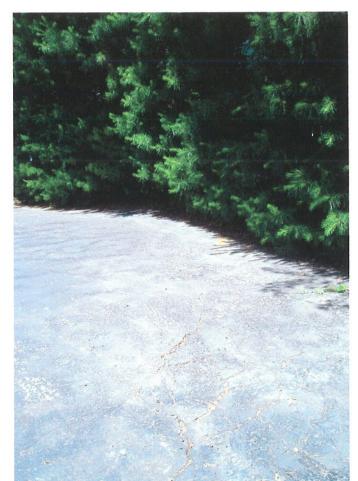

The Doty's are currently working on several rehabilitation projects. The first is repairs to the existing driveway, and the second is to remove and restore the original front door of the home. As the grant application requires, the Doty's have submitted several bids for each repair. The total cost for both projects is \$10,739.00; therefore the Doty's are requesting the maximum amount possible of \$5,000.

We bought the house in 1991. The house had no heat, air conditioning, city water, or driveway. This year, we hope to accomplish two things. The driveway that we had poured was supposed to be 3 inches of compacted asphalt. It began to fail almost immediately. When Old Baxter was lowered, we found out the driveway was only an inch in some places. Our hope is that you will consider assisting us with the driveway. Enclosed you will find 3 bids. I have checked with the BBB and they all have A ratings. Creve Coeur Paving seems to have the best bid. We would like to take advantage of the upgrade to 3" compacted. That would increase the total price from \$6,650.00 to 8,250.00. There is a chance that the price could go up or down based on the price of asphalt when the job is done.