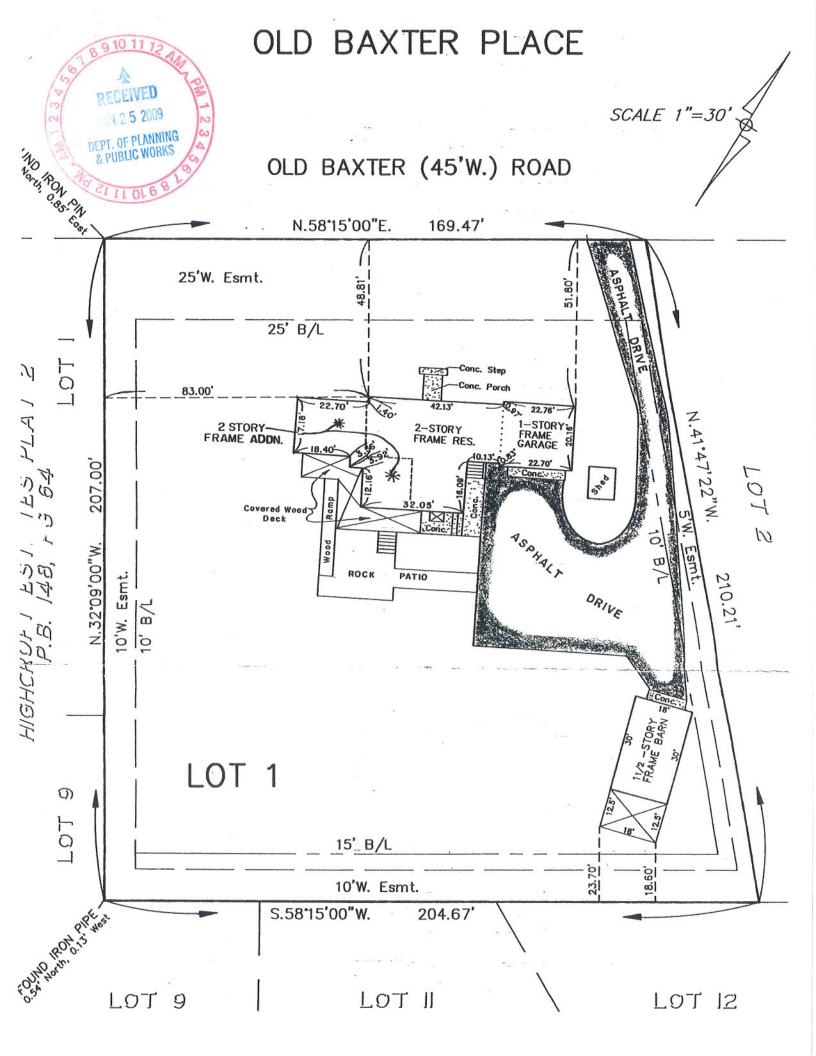

Request for Eberwien-Howe House

At the July 9, 2009 meeting of the Landmarks Preservation Commission, the Commission voted to approve the Allen and Charlene Doty's request for \$5,000 under the Historic Structure Improvement Grant. These funds will assist with the improvements that are being made to the Doty's property located at 1734 Old Baxter Road, also known as the Eberwien-Howe home.

The Doty's home is known as the Eberwien-Howe home. The original structure was built in 1850 and in 1933 a two story addition and front porch were constructed. Additional improvements and additions have been made to the house over the years and in September 2003 the home was placed on the Chesterfield Historic Register.

We own the Eberwien-Howe home that was placed on the Chesterfield Historic Register on September 15, 2003. This letter is a request to have our home considered for the matching grant program for houses on the Historic Register.