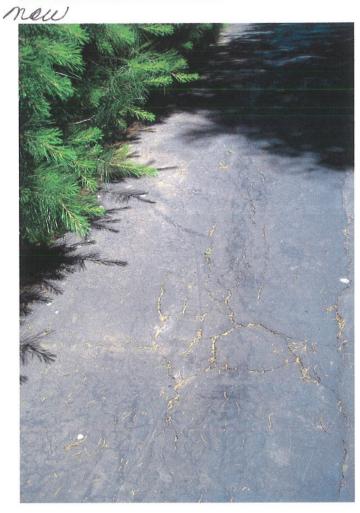

The Doty's are currently working on several rehabilitation projects. The first is repairs to the existing driveway, and the second is to remove and restore the original front door of the home. As the grant application requires, the Doty's have submitted several bids for each repair. The total cost for both projects is \$10,739.00; therefore the Doty's are requesting the maximum amount possible of \$5,000.

We bought the house in 1991. The house had no heat, air conditioning, city water, or driveway. This year, we hope to accomplish two things. The driveway that we had poured was supposed to be 3 inches of compacted asphalt. It began to fail almost immediately. When Old Baxter was lowered, we found out the driveway was only an inch in some places. Our hope is that you will consider assisting us with the driveway. Enclosed you will find 3 bids. I have checked with the BBB and they all have A ratings. Creve Coeur Paving seems to have the best bid. We would like to take advantage of the upgrade to 3" compacted. That would increase the total price from \$6,650.00 to 8,250.00. There is a chance that the price could go up or down based on the price of asphalt when the job is done.