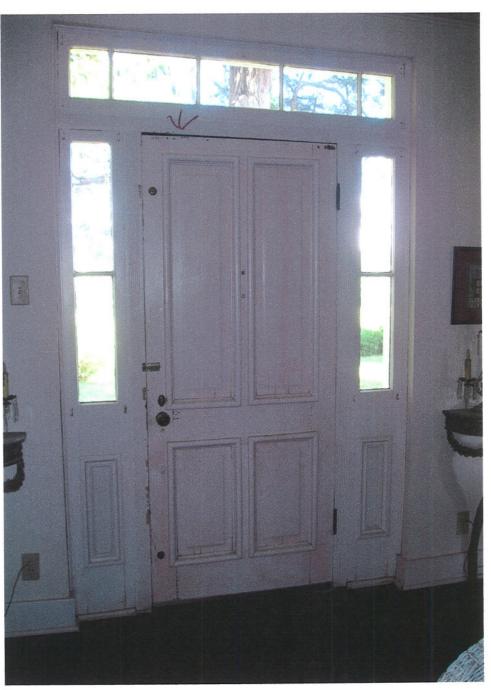

The second project is the front door. The original door's glue joints are beginning to fail. We would like to have a storm door, transom, and side lights installed and then remove and restore the original door. The storm door will protect the original door and reduce energy loss. We have used Masonry & Glass Systems Inc. and have enclosed a bid from them. The price of their door is \$2,489.00. There work is excellent. We have used them in the city for windows and the exact same storm door. We have also enclosed two other bids from Champion and Buss & Son, Inc. Even though Masonry & Glass Systems Inc. has the most expensive door, we have a history with them and trust their work.

old mkerg

original door

glue jointe sagging

SERVING ST LOUIS, ST CHARLES, LINCOLN, FRANKLIN AND WARREN COUNTIES
165 ARNOLD AVE. • ST. PETERS, MO 63376 • (314) 427-3303 • (636) 946-6182 • www.CcpStl.com

AL DOTY 1734 OLD BAXTER RD ST. LOUIS MO 63017