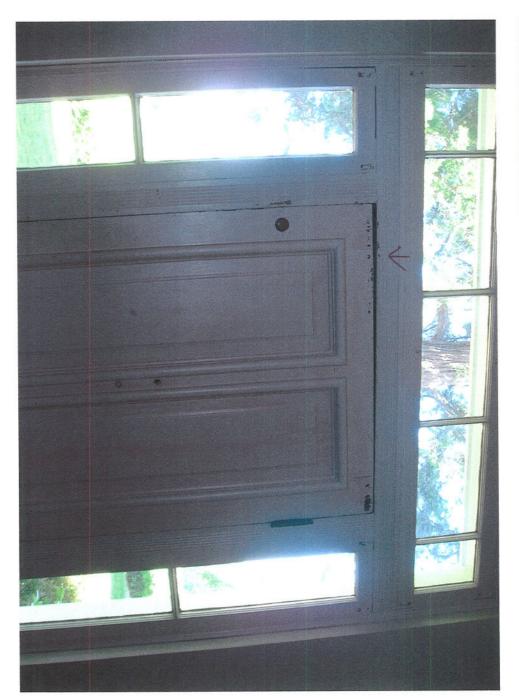

The second project is the front door. The original door's glue joints are beginning to fail. We would like to have a storm door, transom, and side lights installed and then remove and restore the original door. The storm door will protect the original door and reduce energy loss. We have used Masonry & Glass Systems Inc. and have enclosed a bid from them. The price of their door is \$2,489.00. There work is excellent. We have used them in the city for windows and the exact same storm door. We have also enclosed two other bids from Champion and Buss & Son, Inc. Even though Masonry & Glass Systems Inc. has the most expensive door, we have a history with them and trust their work.

old mkerg

original door

glue jointe sagging

SERVING ST LOUIS, ST CHARLES, LINCOLN, FRANKLIN AND WARREN COUNTIES
165 ARNOLD AVE. • ST. PETERS, MO 63376 • (314) 427-3303 • (636) 946-6182 • www.CcpStl.com

AL DOTY 1734 OLD BAXTER RD ST. LOUIS MO 63017