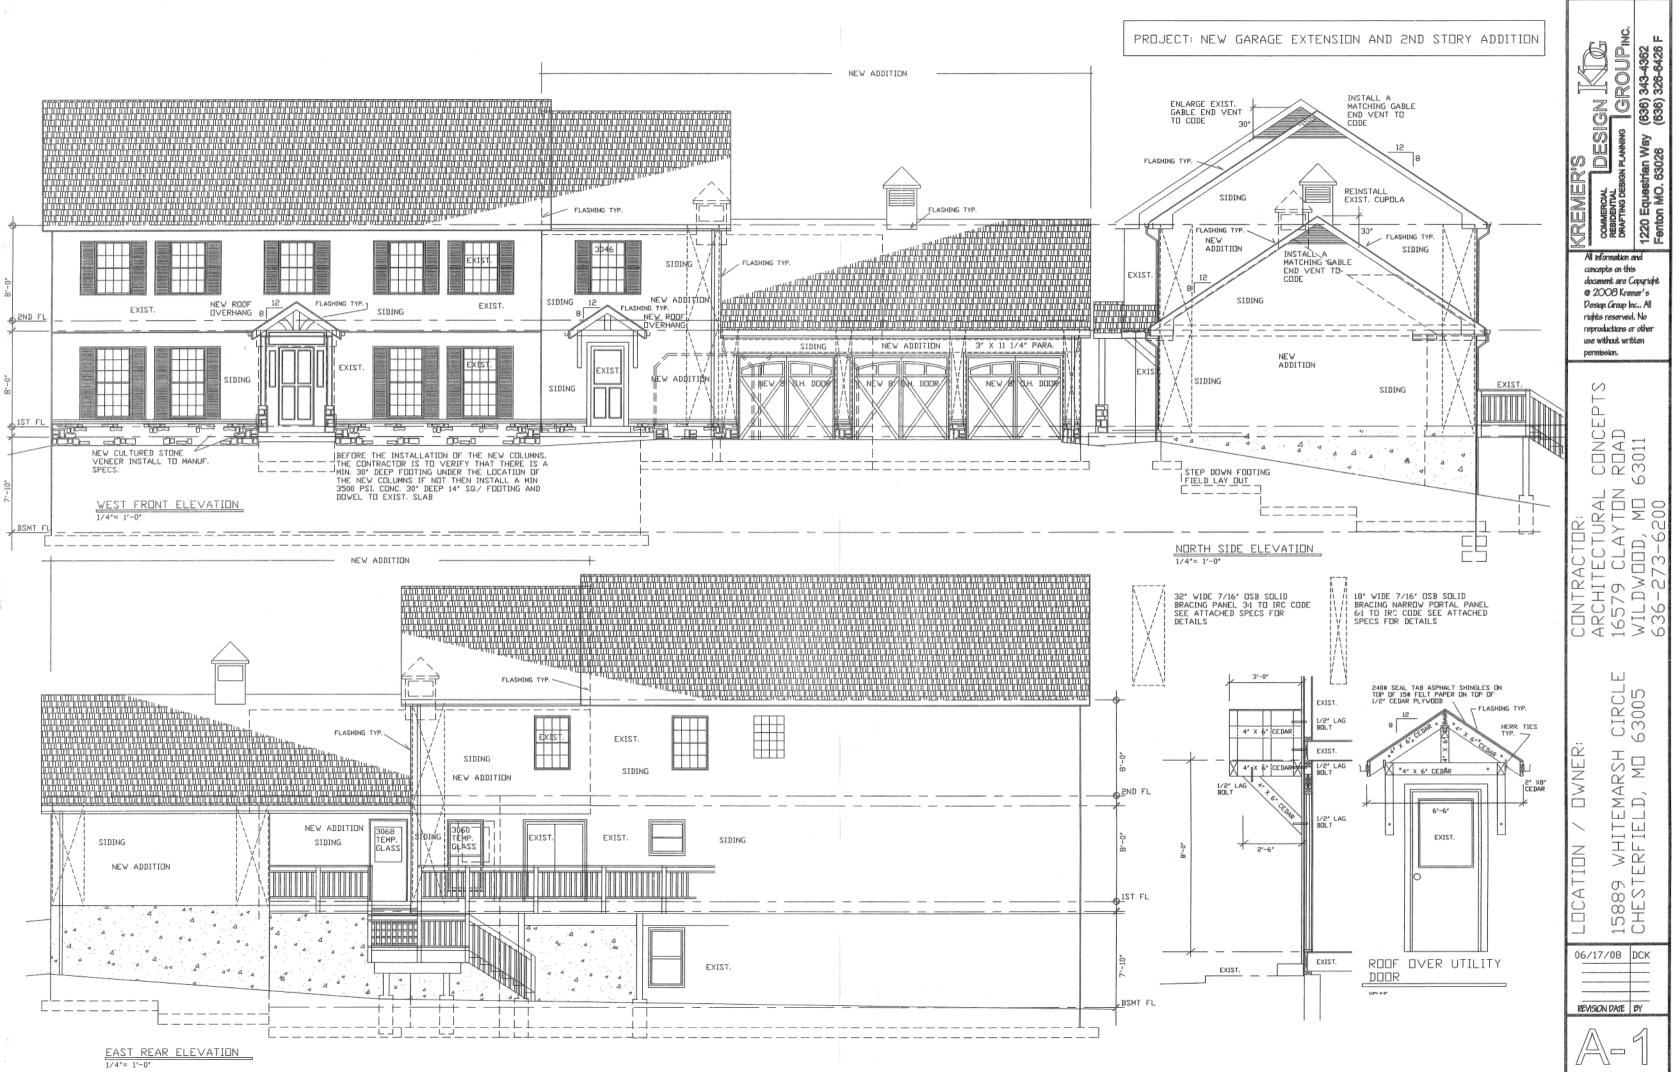

#### SUBBMITAL INFORMATION

- 1. The item for consideration is an addition to a residential structure in excess of five-hundred (500) square feet.
- 2. The proposed addition will include a single story garage that will have a foot print of 468 square feet. Addition will also be made to create a 242.25 and 24.5 square foot area above the existing garage. The total size of the addition is 734.75 square feet.
- 3. The existing residence has a height of thirty-six (36) feet at the two story living area and twenty-one (21) feet at the single story garage. The proposed addition will have a height of twenty-seven (27) feet at the two story living area and twenty-two (22) feet at the single story garage.
- 4. The existing structure utilizes siding along all facades. The proposed addition will match the existing architectural materials.
- 5. The proposed addition meets all ordinance requirements and standards.

# **DEPARTMENTAL INPUT**

The submittal is in compliance with all applicable City of Chesterfield Ordinances. The Department of Planning & Public Works requests action on the residential addition.

Respectfully submitted,