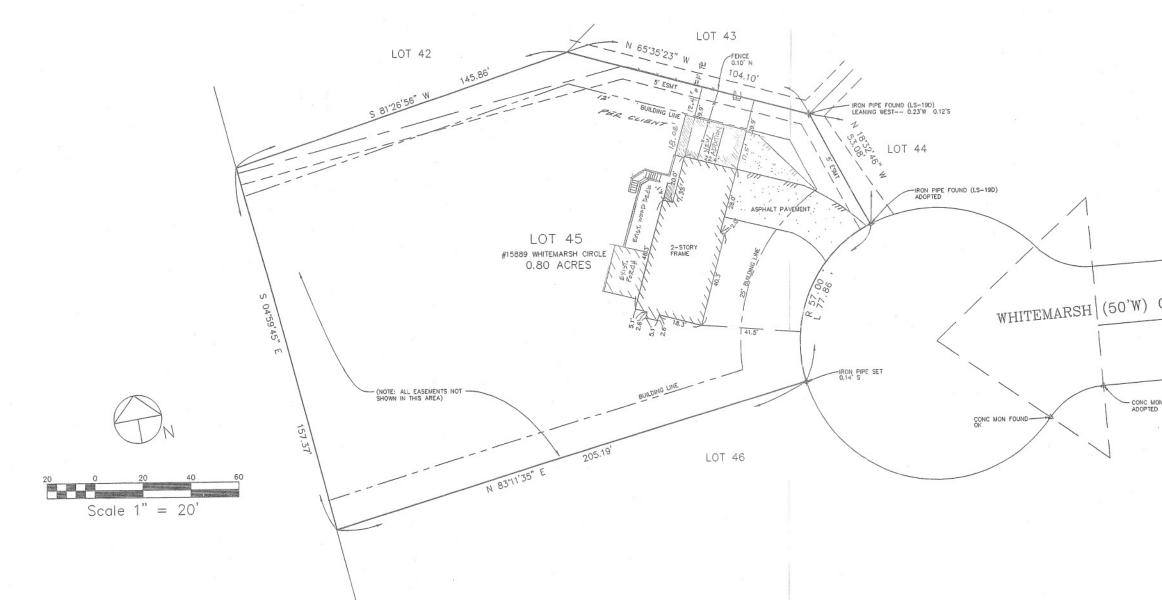

## **BACKGROUND INFORMATION**

The property in question is part of the Chesterfield Meadows Subdivision; an existing residential subdivision zoned "R1A" Residence District.

#### SUBBMITAL INFORMATION

- 1. The item for consideration is an addition to a residential structure in excess of five-hundred (500) square feet.
- 2. The proposed addition will include a single story garage that will have a foot print of 468 square feet. Addition will also be made to create a 242.25 and 24.5 square foot area above the existing garage. The total size of the addition is 734.75 square feet.
- 3. The existing residence has a height of thirty-six (36) feet at the two story living area and twenty-one (21) feet at the single story garage. The proposed addition will have a height of twenty-seven (27) feet at the two story living area and twenty-two (22) feet at the single story garage.
- 4. The existing structure utilizes siding along all facades. The proposed addition will match the existing architectural materials.
- 5. The proposed addition meets all ordinance requirements and standards.

# LOT 45 OF CHESTERFIELD MEADOW #2 TOWNSHIP 45 NORTH RANGE 3 EAST CITY OF CHESTERFIELD, ST LOUIS COUNTY, MISSOURI 63005

.

|                | SITE PLAN<br>ARCHITECTURAL CONCEPTS<br>RIC WINCHESTER<br>16579 CLAYTON ROAD                                                       | WILDWOOD, MISSOURI 63011                                                                             |
|----------------|-----------------------------------------------------------------------------------------------------------------------------------|------------------------------------------------------------------------------------------------------|
|                |                                                                                                                                   |                                                                                                      |
| CIRCLE         | VG L.L.C.<br>1021-4616<br>20-5645                                                                                                 | VATION, SITE PLANS,                                                                                  |
| CONC MON FOUND | WEST WILDWOOD SURVEVING L.L.<br>36A CATHCART DRIVE - ELLISVILLE, MO 63021-4616<br>0FFICE & FAX: (636)-394-6090 CELL: 314-920-5645 | POS, SEPTIC DESIGNS, TREE PRESER<br>FOUNDATION STAKE-OUTS & SPOTS                                    |
|                | VULDWOOD SU<br>64 CATHCART DRIVE - ELLI<br>0FFICE & FAX: (656)-394-6090                                                           | POS, SEPTIC DESI<br>FOUNDATION ST                                                                    |
|                | WEST WI                                                                                                                           | OUTBOUNDARYS, TOPOS, SEPTIC DESIGNS, TREE PRESERVATION, SITE PLANS,<br>FOUNDATION STAKE-OUTS & SPOTS |
|                | DRDER ND. 0814<br>DRAVN drw<br>DATE 06-4-08                                                                                       |                                                                                                      |
|                | SHEET                                                                                                                             |                                                                                                      |