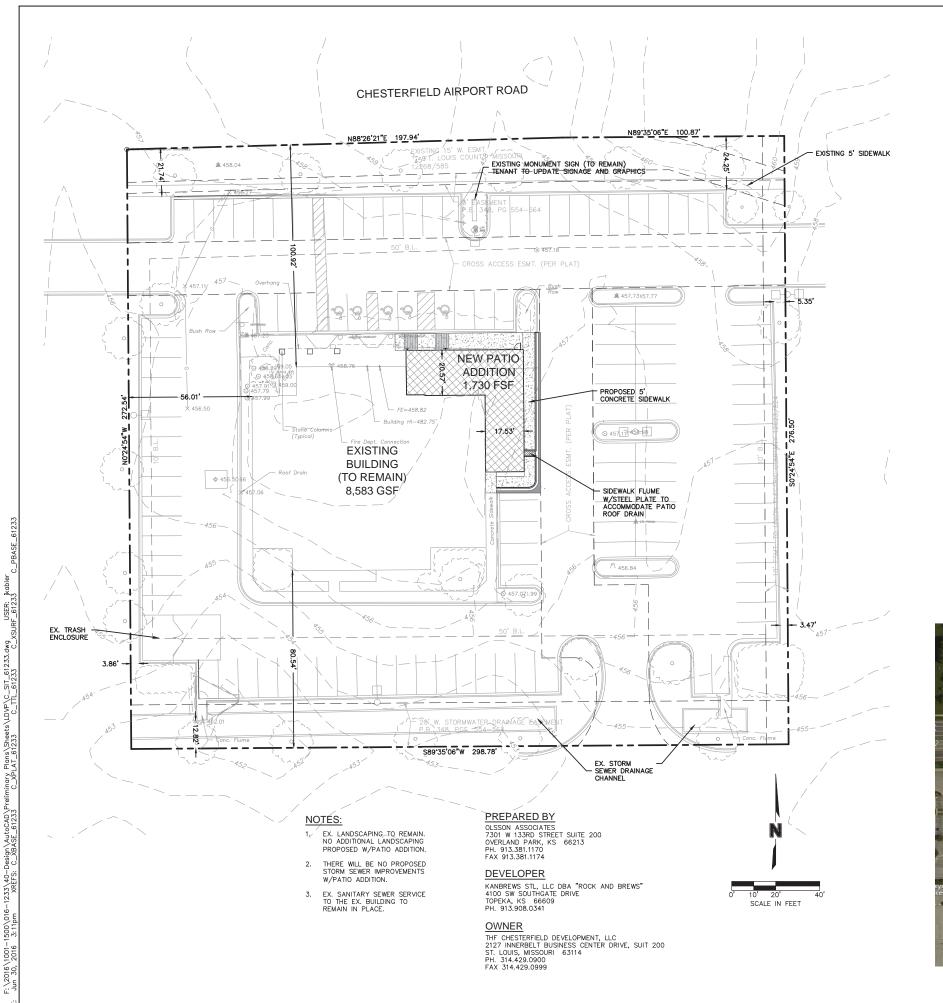

# A. Site Relationships

The subject site is located between Chesterfield Airport Rd. and THF Blvd., west of Boone's Crossing. Changes to the site include addition of a new patio addition. This addition will remove the existing outdoor patio area on the site and eight (8) parking stalls. Changes to the elevations will not change primary orientation of the building (i.e. entrance facing Chesterfield Airport Rd.).

# C. Topography

The existing grade of the property is generally flat. Minimal changes to the existing topography are planned to accommodate the new patio area.

# D. Landscape Design and Screening

No changes to the landscaping, dumpster enclosure, or mechanical equipment screening are proposed.

The proposed addition will not reduce open space as the impacted areas were previously utilized as a covered patio area and parking spaces.