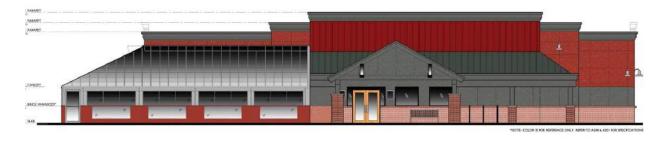

# A. Scale

Changes to scale are primarily affected by the addition of the outdoor patio area on the northeast side of the building. The proposed addition includes a sloped roof, similar to the sloped roof element on the other side of the main entrance.

# B. Design

The design includes existing elements of the building that are common within the Chesterfield Commons development. Most notably, the existing brick utilized throughout the development will remain on the building. Existing landscaping will remain for the site.

# C. Materials and Color

The proposed color palette for the building includes a deep rose contrasted by grizzle gray. The proposed patio addition will be constructed of laminated glass and aluminum framing with a mill finish. The patio includes a CMU stem wall finished with 3-coat Portland cement-based plaster in the same deep rose color as utilized on other areas of the building.