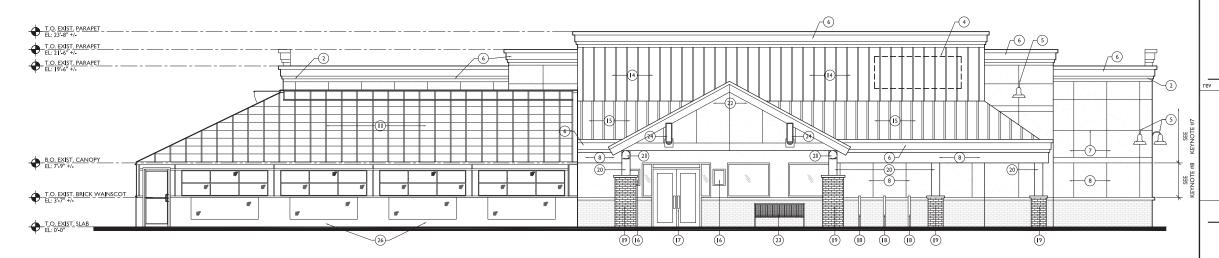

# A. Scale

Changes to scale are primarily affected by the addition of the outdoor patio area on the northeast side of the building. The proposed addition includes a sloped roof, similar to the sloped roof element on the other side of the main entrance.

# B. Design

The design includes existing elements of the building that are common within the Chesterfield Commons development. Most notably, the existing brick utilized throughout the development will remain on the building. Existing landscaping will remain for the site.

Artistic murals are included on the building (south and west facades) and are proposed as part of the architectural design of the building.

# C. Materials and Color

The proposed color palette for the building includes a deep rose contrasted by grizzle gray. The proposed patio addition will be constructed of laminated glass and aluminum framing with a mill finish. The patio includes a CMU stem wall finished with 3-coat Portland cement-based plaster in the same deep rose color as utilized on other areas of the building.