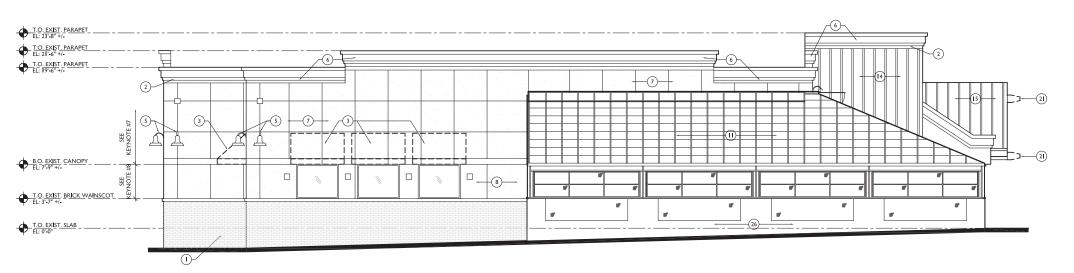

# A. Scale

Changes to scale are primarily affected by the addition of the outdoor patio area on the northeast side of the building. The proposed addition includes a sloped roof, similar to the sloped roof element on the other side of the main entrance.

# B. Design

The design includes existing elements of the building that are common within the Chesterfield Commons development. Most notably, the existing brick utilized throughout the development will remain on the building. Existing landscaping will remain for the site.

Artistic murals are included on the building (south and west facades) and are proposed as part of the architectural design of the building.

# C. Materials and Color

The proposed color palette for the building includes a deep rose contrasted by grizzle gray. The proposed patio addition will be constructed of laminated glass and aluminum framing with a mill finish. The patio includes a CMU stem wall finished with 3-coat Portland cement-based plaster in the same deep rose color as utilized on other areas of the building.