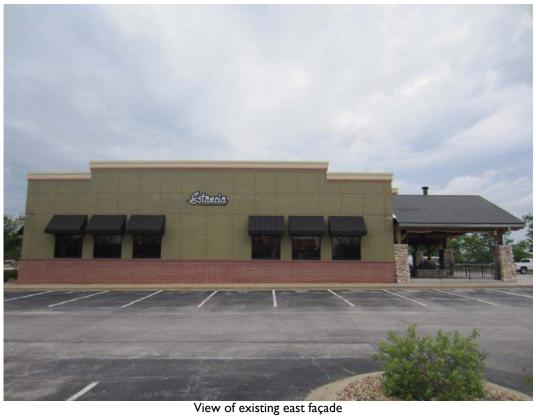

# B. Design

The design includes existing elements of the building that are common within the Chesterfield Commons development. Most notably, the existing brick utilized throughout the development will remain on the building. Existing landscaping will remain for the site.

Artistic murals are included on the building (south and west facades) and are proposed as part of the architectural design of the building.

# C. Materials and Color

The proposed color palette for the building includes a deep rose contrasted by grizzle gray. The proposed patio addition will be constructed of laminated glass and aluminum framing with a mill finish. The patio includes a CMU stem wall finished with 3-coat Portland cement-based plaster in the same deep rose color as utilized on other areas of the building.