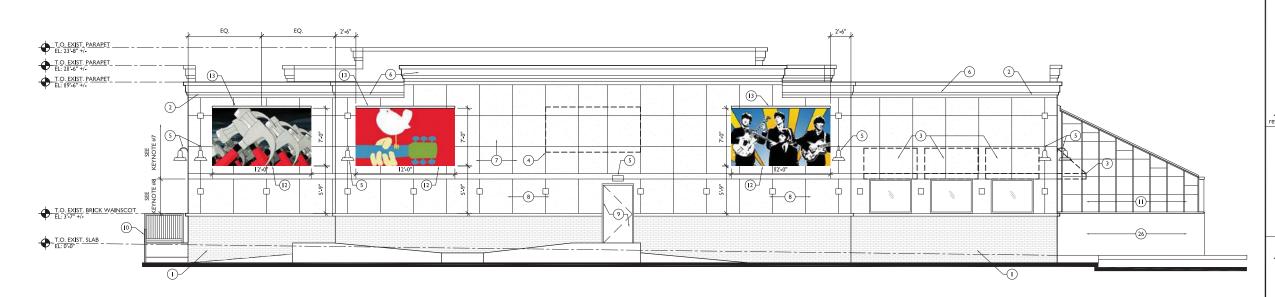

Artistic murals are included on the building (south and west facades) and are proposed as part of the architectural design of the building.

# C. Materials and Color

The proposed color palette for the building includes a deep rose contrasted by grizzle gray. The proposed patio addition will be constructed of laminated glass and aluminum framing with a mill finish. The patio includes a CMU stem wall finished with 3-coat Portland cement-based plaster in the same deep rose color as utilized on other areas of the building.