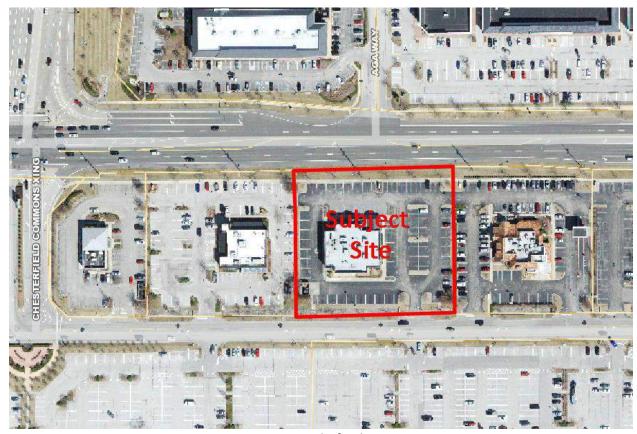

Figure 1: Aerial of Subject Site

# A. Site Relationships

The subject site is located between Chesterfield Airport Rd. and THF Blvd., west of Boone's Crossing. Changes to the site include addition of a new patio addition. This addition will remove the existing outdoor patio area on the site and eight (8) parking stalls. Changes to the elevations will not change primary orientation of the building (i.e. entrance facing Chesterfield Airport Rd.).