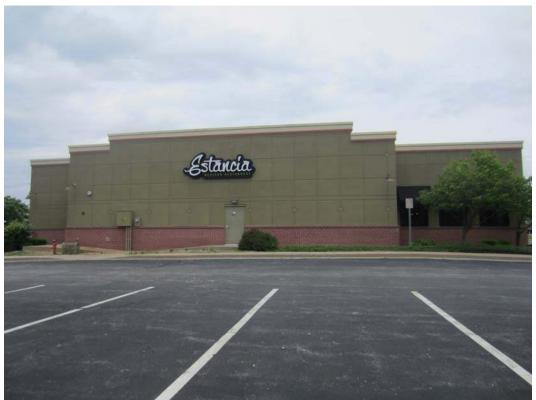

# B. Design

The design includes existing elements of the building that are common within the Chesterfield Commons development. Most notably, the existing brick utilized throughout the development will remain on the building. Existing landscaping will remain for the site.

# C. Materials and Color

The proposed color palette for the building includes a deep rose contrasted by grizzle gray. The proposed patio addition will be constructed of laminated glass and aluminum framing with a mill finish. The patio includes a CMU stem wall finished with 3-coat Portland cement-based plaster in the same deep rose color as utilized on other areas of the building.