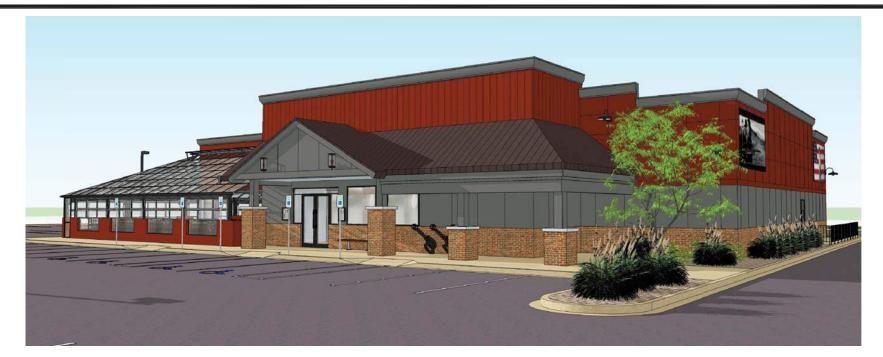

# A. Scale

Changes to scale are primarily affected by the addition of the outdoor patio area on the northeast side of the building. The proposed addition includes a sloped roof, similar to the sloped roof element on the other side of the main entrance.

# B. Design

The design includes existing elements of the building that are common within the Chesterfield Commons development. Most notably, the existing brick utilized throughout the development will remain on the building. Existing landscaping will remain for the site.

# C. Materials and Color

The proposed color palette for the building includes a deep rose contrasted by grizzle gray. The proposed patio addition will be constructed of laminated glass and aluminum framing with a mill finish. The patio includes a CMU stem wall finished with 3-coat Portland cement-based plaster in the same deep rose color as utilized on other areas of the building.