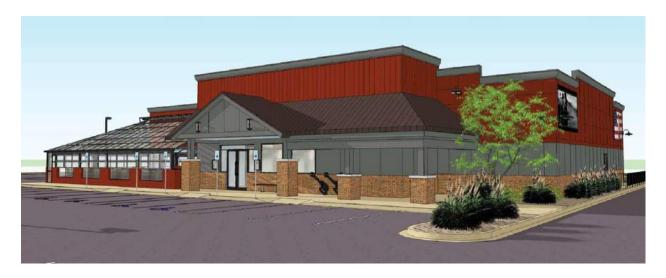

# **PROPOSAL SUMMARY**

Clockwork Architecture + Design, on behalf of Kanbrews STL, LLC, has submitted a request to modify the existing improvements on Lot 107 of the Chesterfield Commons, which was most recently occupied by Estancias Mexican Restaurant. The applicant is proposing to renovate the existing restaurant building, by adding an enlarged enclosed patio area. The exterior building materials will include existing (EIFS, brick, and glass) and new materials (stucco, metal r-panel, and glass / aluminum frames) into the design. The enclosed patio area proposes materials including laminated glass and aluminum framing with a mill finish with a CMU stem wall.

# A. Scale

Changes to scale are primarily affected by the addition of the outdoor patio area on the northeast side of the building. The proposed addition includes a sloped roof, similar to the sloped roof element on the other side of the main entrance.

# C. Materials and Color

The proposed color palette for the building includes a deep rose contrasted by grizzle gray. The proposed patio addition will be constructed of laminated glass and aluminum framing with a mill finish. The patio includes a CMU stem wall finished with 3-coat Portland cement-based plaster in the same deep rose color as utilized on other areas of the building.