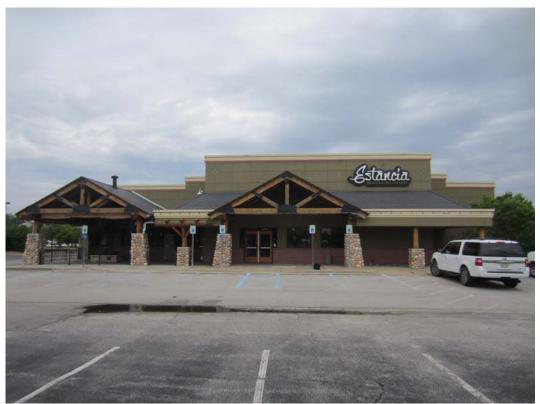

# **PROPOSAL SUMMARY**

Clockwork Architecture + Design, on behalf of Kanbrews STL, LLC, has submitted a request to modify the existing improvements on Lot 107 of the Chesterfield Commons, which was most recently occupied by Estancias Mexican Restaurant. The applicant is proposing to renovate the existing restaurant building, by adding an enlarged enclosed patio area. The exterior building materials will include existing (EIFS, brick, and glass) and new materials (stucco, metal r-panel, and glass / aluminum frames) into the design. The enclosed patio area proposes materials including laminated glass and aluminum framing with a mill finish with a CMU stem wall.

# A. Scale

Changes to scale are primarily affected by the addition of the outdoor patio area on the northeast side of the building. The proposed addition includes a sloped roof, similar to the sloped roof element on the other side of the main entrance.

# C. Materials and Color

The proposed color palette for the building includes a deep rose contrasted by grizzle gray. The proposed patio addition will be constructed of laminated glass and aluminum framing with a mill finish. The patio includes a CMU stem wall finished with 3-coat Portland cement-based plaster in the same deep rose color as utilized on other areas of the building.