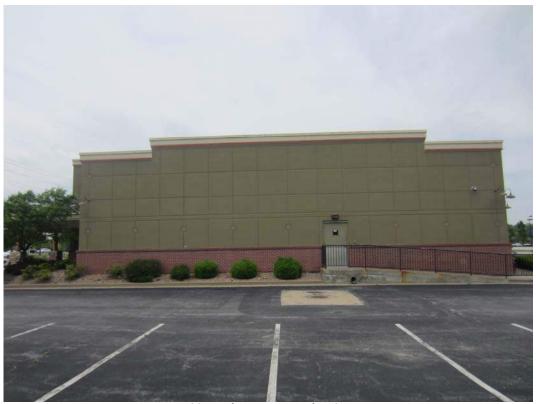

# A. Site Relationships

The subject site is located between Chesterfield Airport Rd. and THF Blvd., west of Boone's Crossing. Changes to the site include addition of a new patio addition. This addition will remove the existing outdoor patio area on the site and eight (8) parking stalls. Changes to the elevations will not change primary orientation of the building (i.e. entrance facing Chesterfield Airport Rd.).

# A. Scale

Changes to scale are primarily affected by the addition of the outdoor patio area on the northeast side of the building. The proposed addition includes a sloped roof, similar to the sloped roof element on the other side of the main entrance.

# B. Design

The design includes existing elements of the building that are common within the Chesterfield Commons development. Most notably, the existing brick utilized throughout the development will remain on the building. Existing landscaping will remain for the site.

Artistic murals are included on the building (south and west facades) and are proposed as part of the architectural design of the building.

# C. Materials and Color

The proposed color palette for the building includes a deep rose contrasted by grizzle gray. The proposed patio addition will be constructed of laminated glass and aluminum framing with a mill finish. The patio includes a CMU stem wall finished with 3-coat Portland cement-based plaster in the same deep rose color as utilized on other areas of the building.