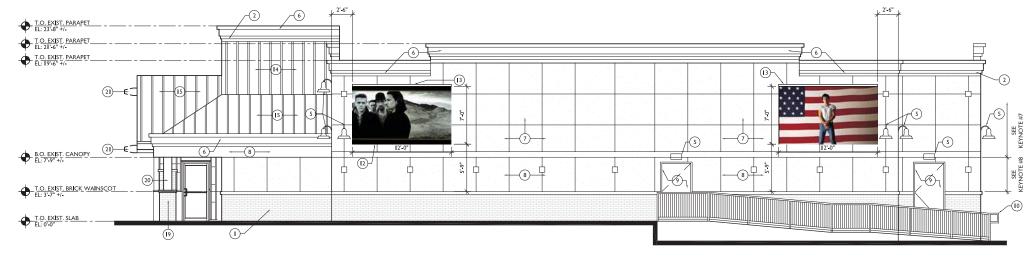

Artistic murals are included on the building (south and west facades) and are proposed as part of the architectural design of the building.

# C. Materials and Color

The proposed color palette for the building includes a deep rose contrasted by grizzle gray. The proposed patio addition will be constructed of laminated glass and aluminum framing with a mill finish. The patio includes a CMU stem wall finished with 3-coat Portland cement-based plaster in the same deep rose color as utilized on other areas of the building.