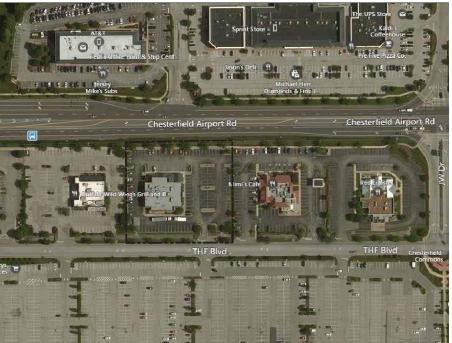

Figure 1: Aerial of Subject Site

**Location:** South side of Chesterfield Airport Rd., east of Boone's Crossing

**Applicant:** Clockwork Architecture + Design

**Description:** Chesterfield Commons, Lot 107 (Rock & Brews) SDSP: An Amended Site

# A. Site Relationships

The subject site is located between Chesterfield Airport Rd. and THF Blvd., west of Boone's Crossing. Changes to the site include addition of a new patio addition. This addition will remove the existing outdoor patio area on the site and eight (8) parking stalls. Changes to the elevations will not change primary orientation of the building (i.e. entrance facing Chesterfield Airport Rd.).