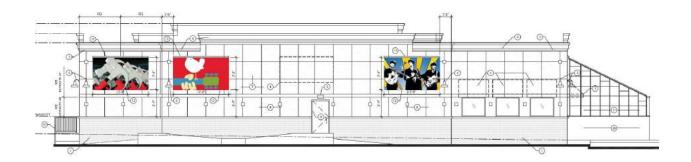

Artistic murals are included on the building (south and west facades) and are proposed as part of the architectural design of the building.