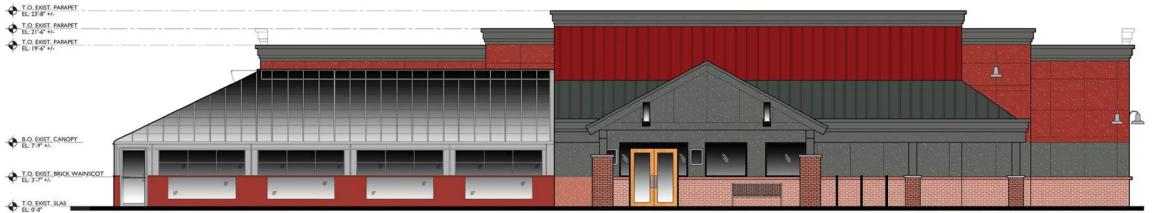

# A. Scale

Changes to scale are primarily affected by the addition of the outdoor patio area on the northeast side of the building. The proposed addition includes a sloped roof, similar to the sloped roof element on the other side of the main entrance.

# B. Design

The design includes existing elements of the building that are common within the Chesterfield Commons development. Most notably, the existing brick utilized throughout the development will remain on the building. Existing landscaping will remain for the site.

# C. Materials and Color

The proposed color palette for the building includes a deep rose contrasted by grizzle gray. The proposed patio addition will be constructed of laminated glass and aluminum framing with a mill finish. The patio includes a CMU stem wall finished with 3-coat Portland cement-based plaster in the same deep rose color as utilized on other areas of the building.