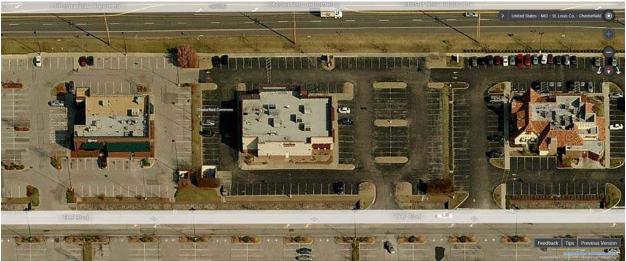

Figure 1: Aerial of Subject Site

# A. Site Relationships

The subject site is located between Chesterfield Airport Rd. and THF Blvd., west of Boone's Crossing. Changes to the site include addition of a new patio addition. This addition will remove the existing outdoor patio area on the site and eight (8) parking stalls. Changes to the elevations will not change primary orientation of the building (i.e. entrance facing Chesterfield Airport Rd.).