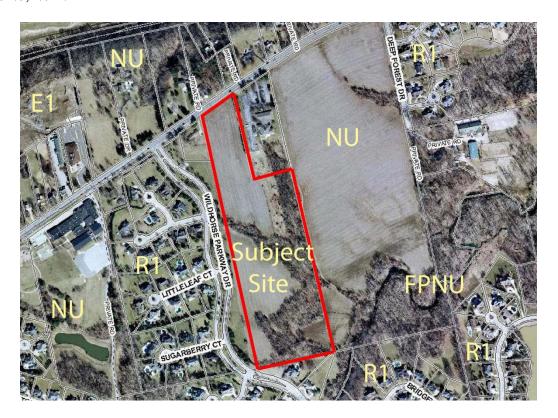

# **Planning Commission Staff Report**

Project Type: Record Plat

Meeting Date: June 25, 2012

**From:** Shawn Seymour, AICP

Senior Planner

**Location:** South side of Wild Horse Creek Road and west of its

intersection with Long Road

### LAND USE AND ZONING HISTORY OF SUBJECT SITE

St. Louis County zoned the subject site "NU" Non-Urban District in 1965. The property has been utilized for agricultural purposes throughout the duration of initial zoning to current.

### Land Use and Zoning of Surrounding Properties:

| Direction | Land Use    | Zoning                           |  |
|-----------|-------------|----------------------------------|--|
| North     | Residential | "NU" Non-Urban District          |  |
| South     | Residential | "R1" Residence District /w "PEU" |  |
|           |             | Planned Environmental Unit       |  |
| East      | Undeveloped | "NU" Non-Urban District          |  |
| West      | Residential | "R1" Residence District /w "PEU" |  |
|           |             | Planned Environmental Unit       |  |