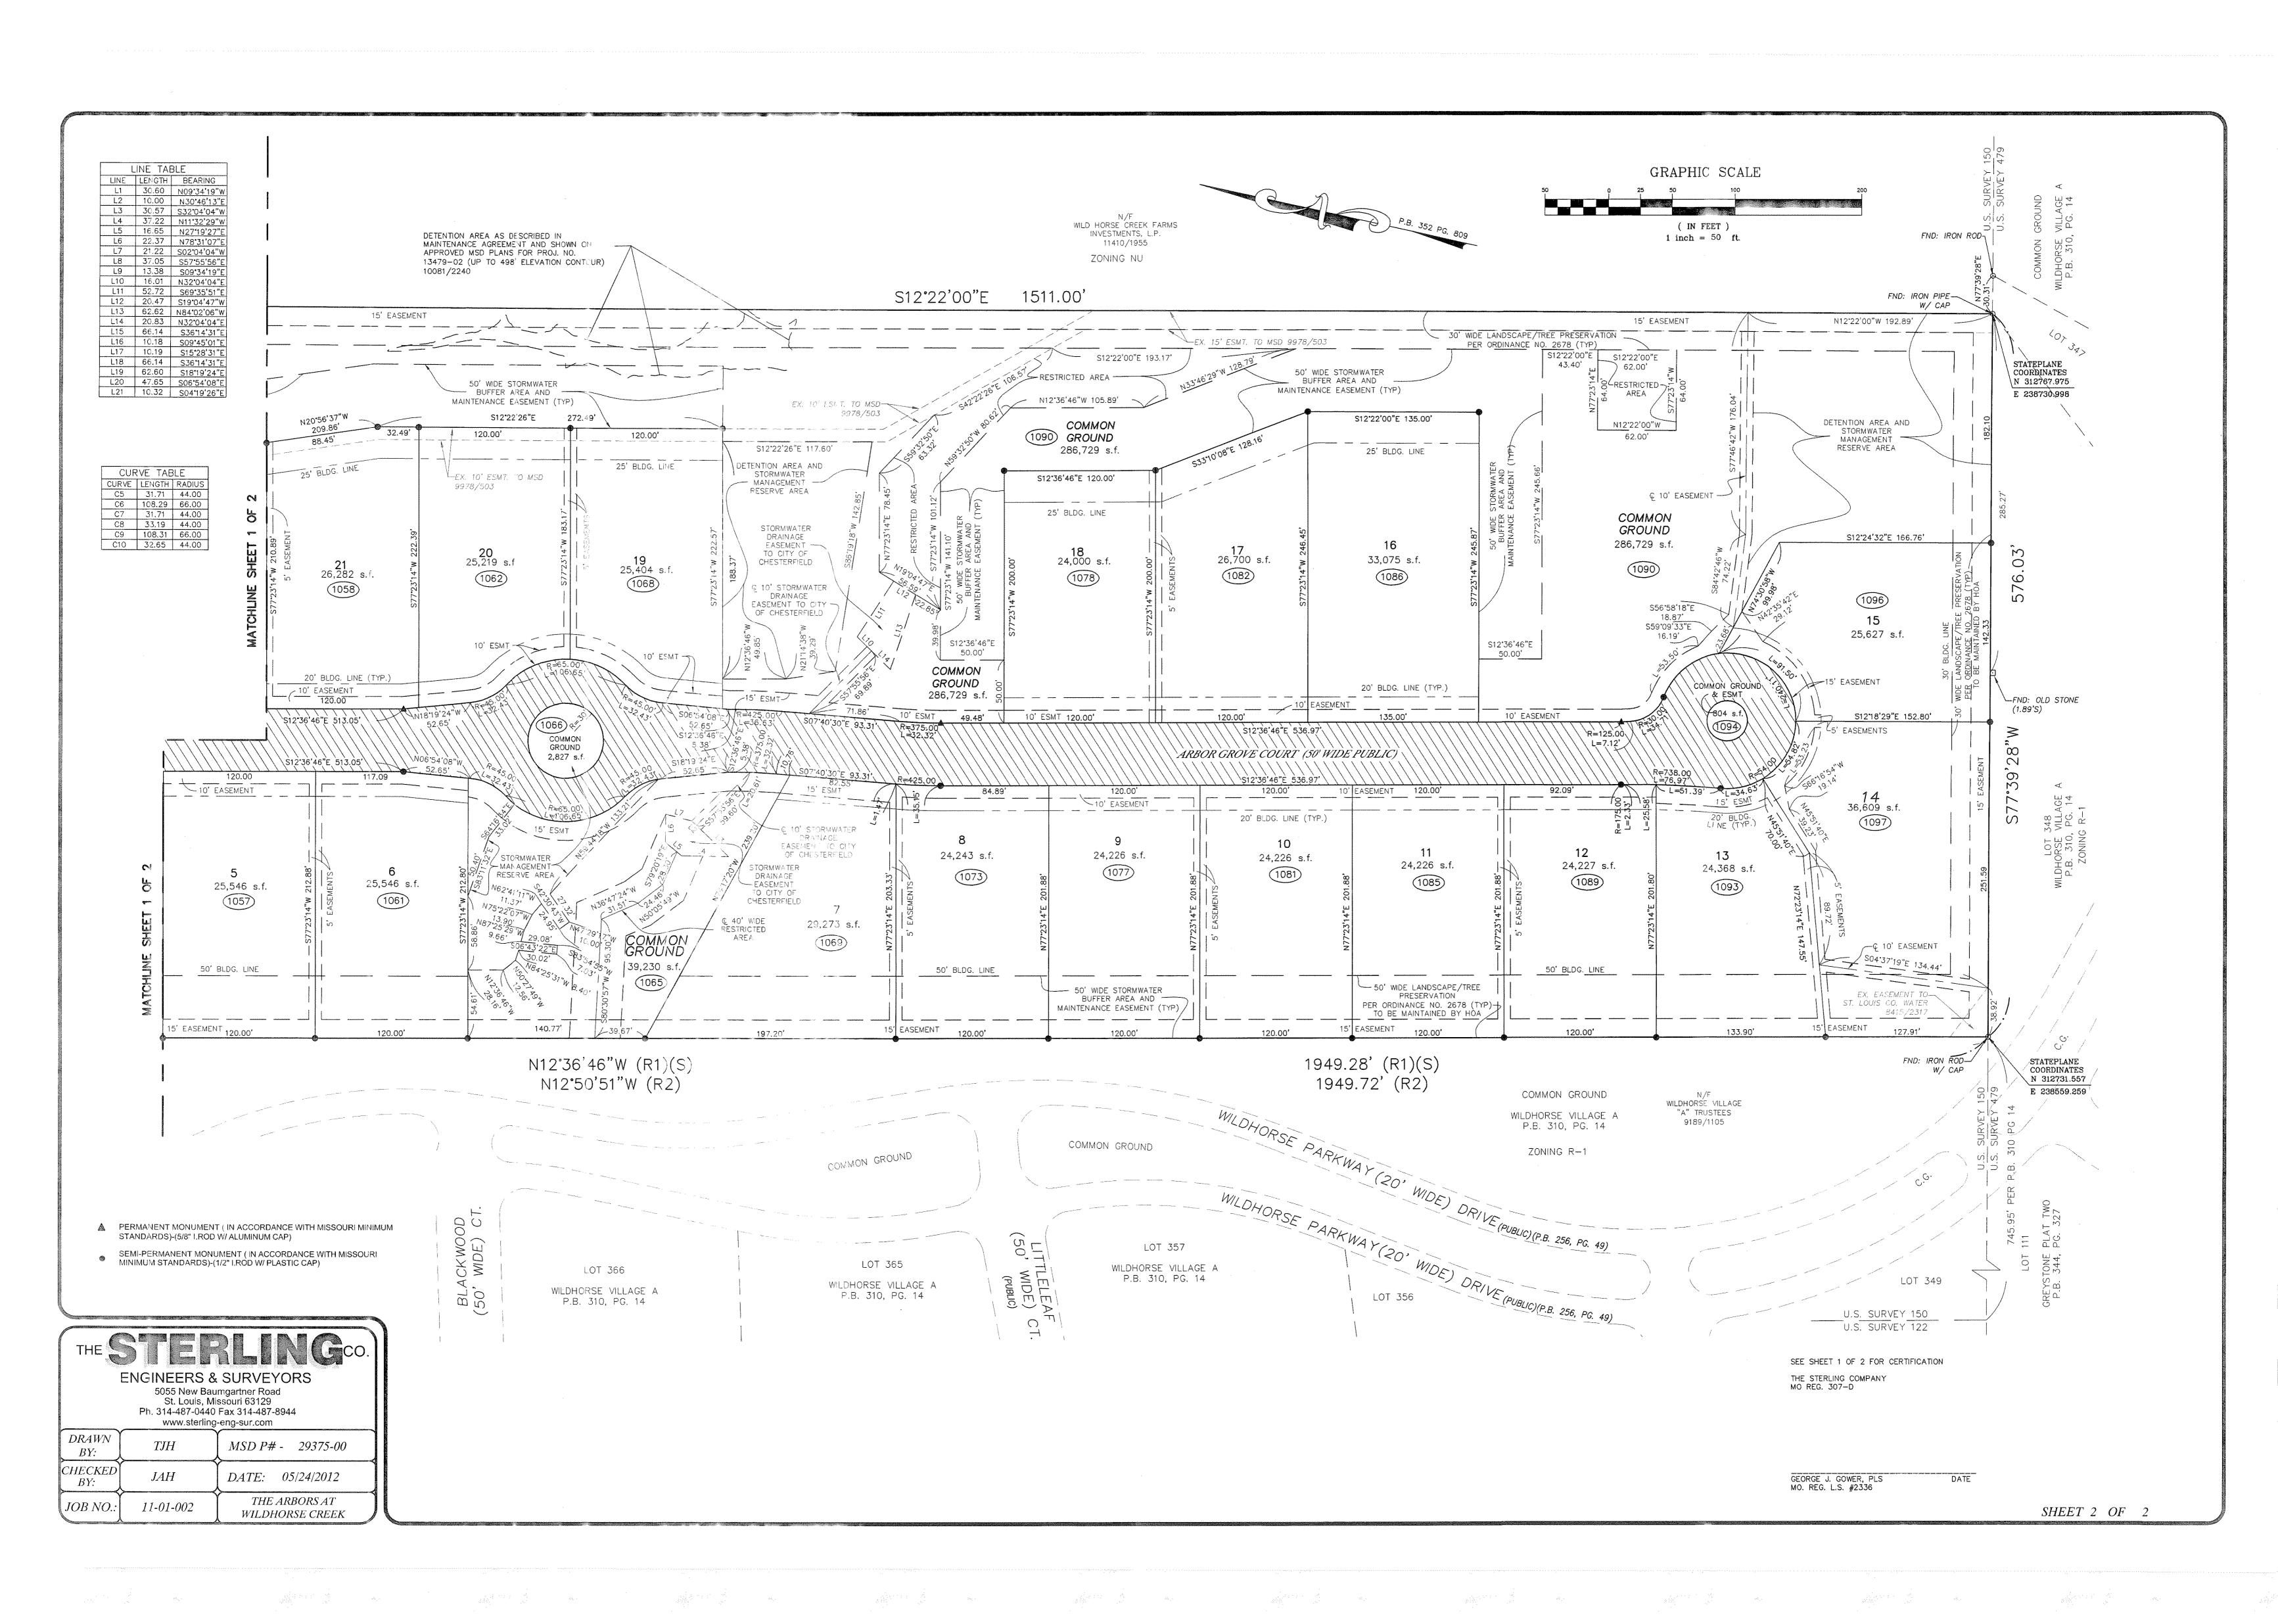

### PROPOSAL SUMMARY

Arbor Holdings, LLC., on behalf of 17560 Wild Horse Creek, LLC., has submitted a request for a Record Plat. The record plat will establish twenty-two (22) residential lots varying in size, however not to be less than 24,000 sf. The record plat will also establish Arbor Grove Court, a public right-of-way.

A Site Development Plan was approved by the Planning Commission and City Council in January and February of 2012 respectively. The site plan approved the layout and orientation of twenty-two (22) single family homes on lots of varying size, not to be less than 24,000 sf., on a public right-of-way with direct access to Wild Horse Creek Road. The approved plan also ensured that over forty (40) percent of existing tree canopy will be preserved as well as much of the existing rolling topography. An accompanied landscape plan was also approved that will frame the residential development with deep, fifty (50) foot and greater landscape buffers to enhance privacy and to increase pervious coverage.

### Access and Circulation

Access to the site is granted by one (1) point along Wild Horse Creek Road a right-of-way maintained by MoDOT. MoDOT has approved this access point.

The internal roadway system of the proposed development consists of one (1) road which terminates at the south end of the site in a cul-de-sac style with a circular turn around. The length of this road is approximately 1,900ft.