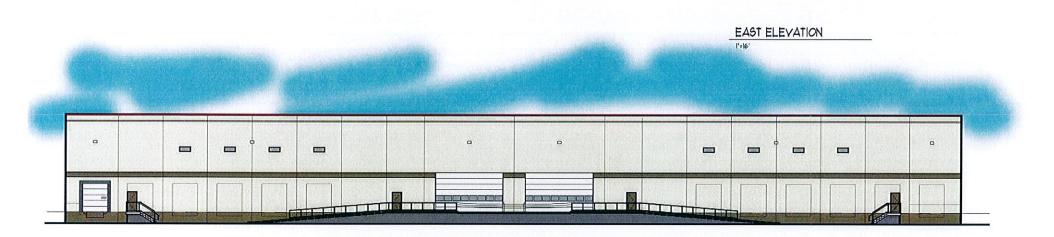

### **Architectural Elevations**

The new warehouse building is approximately 35' tall. The north and east office portions of the building are articulated with glass, reveals, level changes, and paint colors, as seen in Figure 4. Per the Unified Development Code, Chesterfield Valley has specific policies that encourage design elements to be carried around to the sides and rear of buildings. The tall windows and accent paint colors are carried around to the north and south elevations to help comply with this requirement. Additionally, the longest side of the building on the west is approximately 320' long and has windows, service doors, and reveals in a geometric pattern; this, along with

an accent paint color break up an otherwise long façade and utilize architectural elements from the front façade.

Figure 4: Color Rendering

Materials planned for this proposal include treated concrete, tinted glass, and aluminum. Two colors are proposed, a light tan and a darker brown color, as documented on the rendering and elevations as well as detailed in the Architect's Statement of Design. While the color scheme significantly matches the existing building to the north, the new building is much larger. The applicant is bringing similar elements to the new building, but the buildings are of different scale and serve different purposes.