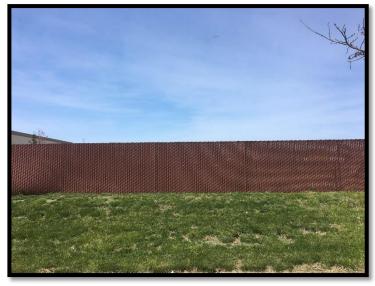

### Access & Site Circulation

Lot 16A is currently served by a full access point from Spirit Valley East Drive, and a gated access point on Spirit Valley Central Drive. Additional proposed access points to the expansion include a full access point on Spirit Valley East Drive approximately 300 feet to the south of the existing entrance, and a gated access point on Spirit Valley Central Drive, approximately 300 feet to the south of the existing gated entrance. Within the site there is currently a gate across the northern drive aisle restricting access to the work-yard elements of the site. Parking is proposed to be dispersed on three sides of the property with customer parking located on the eastern portion of the site and commercial parking and loading areas on the north and west sides of the site behind a gate that has identical screening to the existing screening on the site, as seen in Figure 3.

Figure 2- Color Site Plan

Figure 3: Existing Fencing Material

A plaza, planted with annual ground cover on the east side, is proposed between the two buildings to provide safer pedestrian access to the work yard.

The site screening, per the Statement of Design, will match the material and color of the existing 8' slated chain-link fence on Lot 16, as seen in Figure 3.

A minimum of 30% open space is required for each site within the development by Ordinance <u>#3002</u>. The proposal before you this evening exceeds this requirement with 31.6% proposed open space.