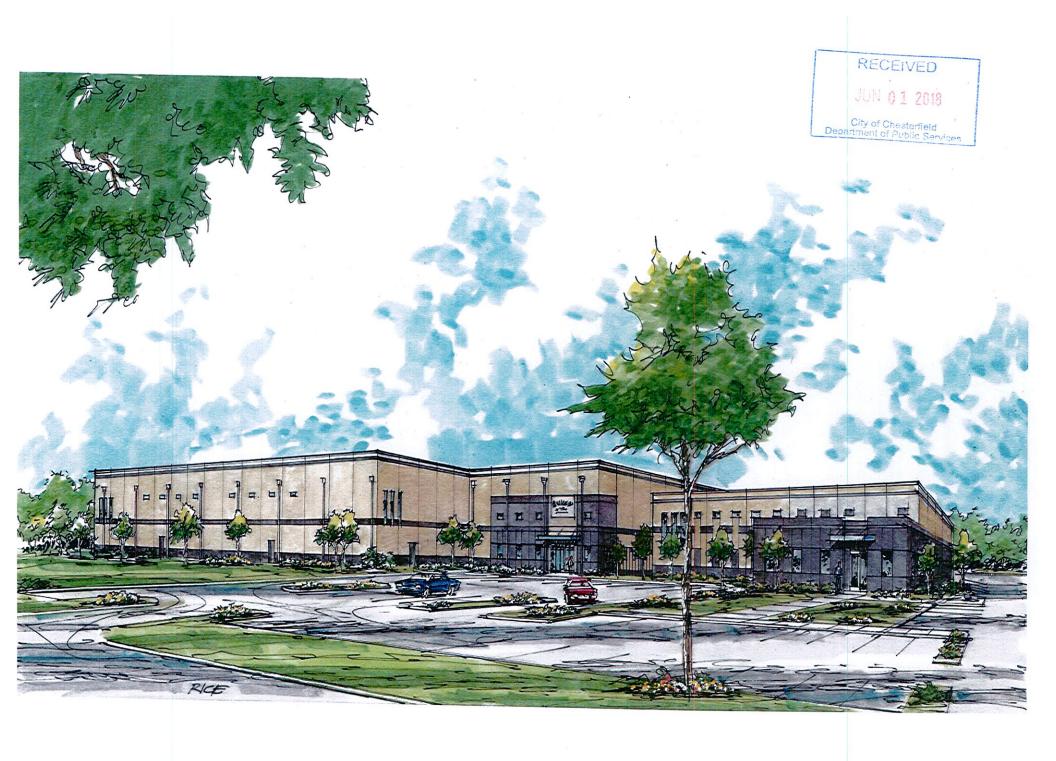

Figure 2- Color Site Plan

Figure 3: Existing Fencing Material

A plaza, planted with annual ground cover on the east side, is proposed between the two buildings to provide safer pedestrian access to the work yard.

an accent paint color break up an otherwise long façade and utilize architectural elements from the front façade.

Figure 4: Color Rendering

Materials planned for this proposal include treated concrete, tinted glass, and aluminum. Two colors are proposed, a light tan and a darker brown color, as documented on the rendering and elevations as well as detailed in the Architect's Statement of Design. While the color scheme significantly matches the existing building to the north, the new building is much larger. The applicant is bringing similar elements to the new building, but the buildings are of different scale and serve different purposes.