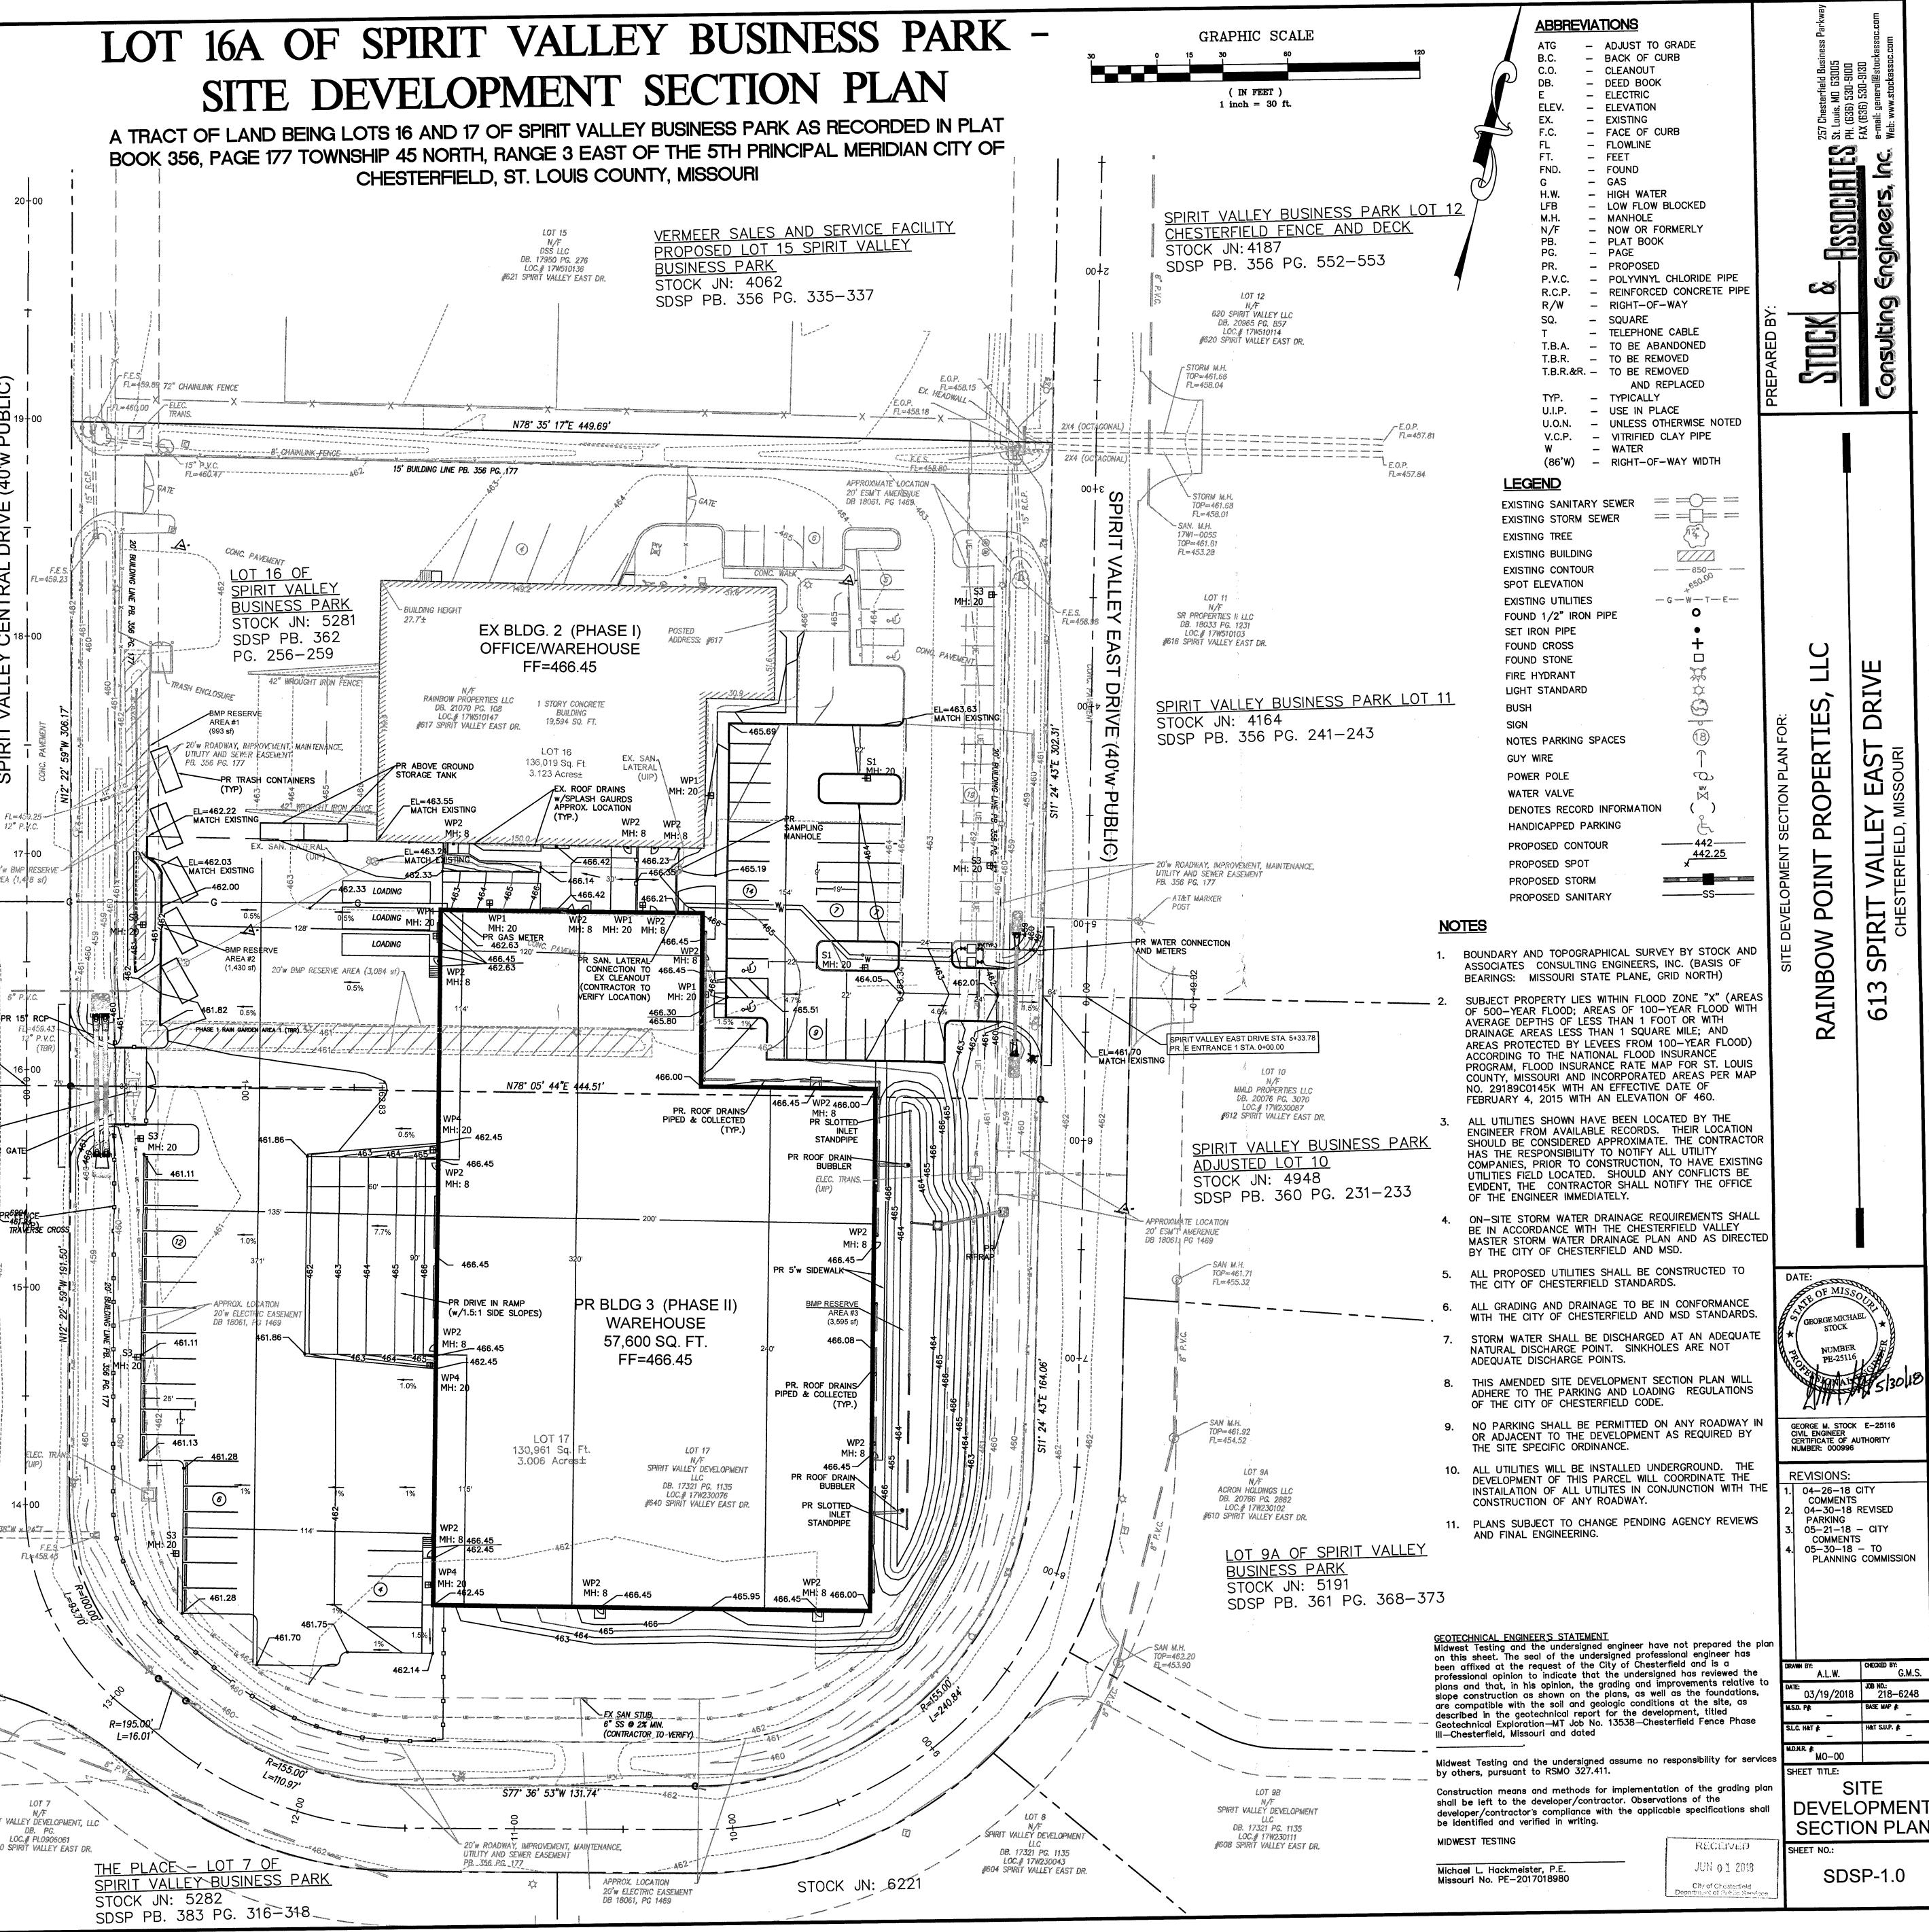

### Access & Site Circulation

Lot 16A is currently served by a full access point from Spirit Valley East Drive, and a gated access point on Spirit Valley Central Drive. Additional proposed access points to the expansion include a full access point on Spirit Valley East Drive approximately 300 feet to the south of the existing entrance, and a gated access point on Spirit Valley Central Drive, approximately 300 feet to the south of the existing gated entrance. Within the site there is currently a gate across the northern drive aisle restricting access to the work-yard elements of the site. Parking is proposed to be dispersed on three sides of the property with customer parking located on the eastern portion of the site and commercial parking and loading areas on the north and west sides of the site behind a gate that has identical screening to the existing screening on the site, as seen in Figure 3.

Figure 2- Color Site Plan

Figure 3: Existing Fencing Material

A plaza, planted with annual ground cover on the east side, is proposed between the two buildings to provide safer pedestrian access to the work yard.

The site screening, per the Statement of Design, will match the material and color of the existing 8' slated chain-link fence on Lot 16, as seen in Figure 3.

A minimum of 30% open space is required for each site within the development by Ordinance <u>#3002</u>. The proposal before you this evening exceeds this requirement with 31.6% proposed open space.