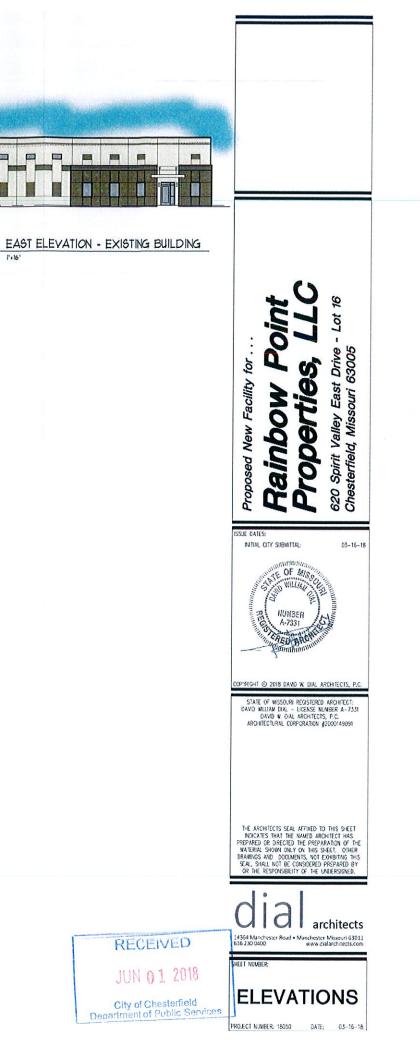

an accent paint color break up an otherwise long façade and utilize architectural elements from the front façade.

Figure 4: Color Rendering

Materials planned for this proposal include treated concrete, tinted glass, and aluminum. Two colors are proposed, a light tan and a darker brown color, as documented on the rendering and elevations as well as detailed in the Architect's Statement of Design. While the color scheme significantly matches the existing building to the north, the new building is much larger. The applicant is bringing similar elements to the new building, but the buildings are of different scale and serve different purposes.

#### Chesterfield Fence & Deck Company, Inc. Information and Background

Chesterfield Fence & Deck Company is a locally owned and operated company located in Chesterfield Valley for over 48 years. In 2009 Chesterfield Fence and Deck Company built their new 25,000 SF headquarters at 620 Spirit Valley East Drive just across the street from this proposed new warehouse. Due to overwhelming business, just 4 years ago they expanded their business by building a new 20,000 S.F. facility for their existing deck business at 617 Spirit Valley East Drive. Now they are growing again and are proposing a new 57,600 SF warehouse for storage of fencing products adjacent to the 617 building on Lot-17 in Spirit Valley Business Park.

As seen on the attached elevations, the building will utilize two earth tone colors, gray tinted glass and clear anodized aluminum window frames matching the design intent of the Owner's existing building. The colors, glass and metal items are juxtaposed on the façades of the building to create a very nice overall building design. These include a main building color of a light warm taupe and darker accent color of similar nature to match the existing building.