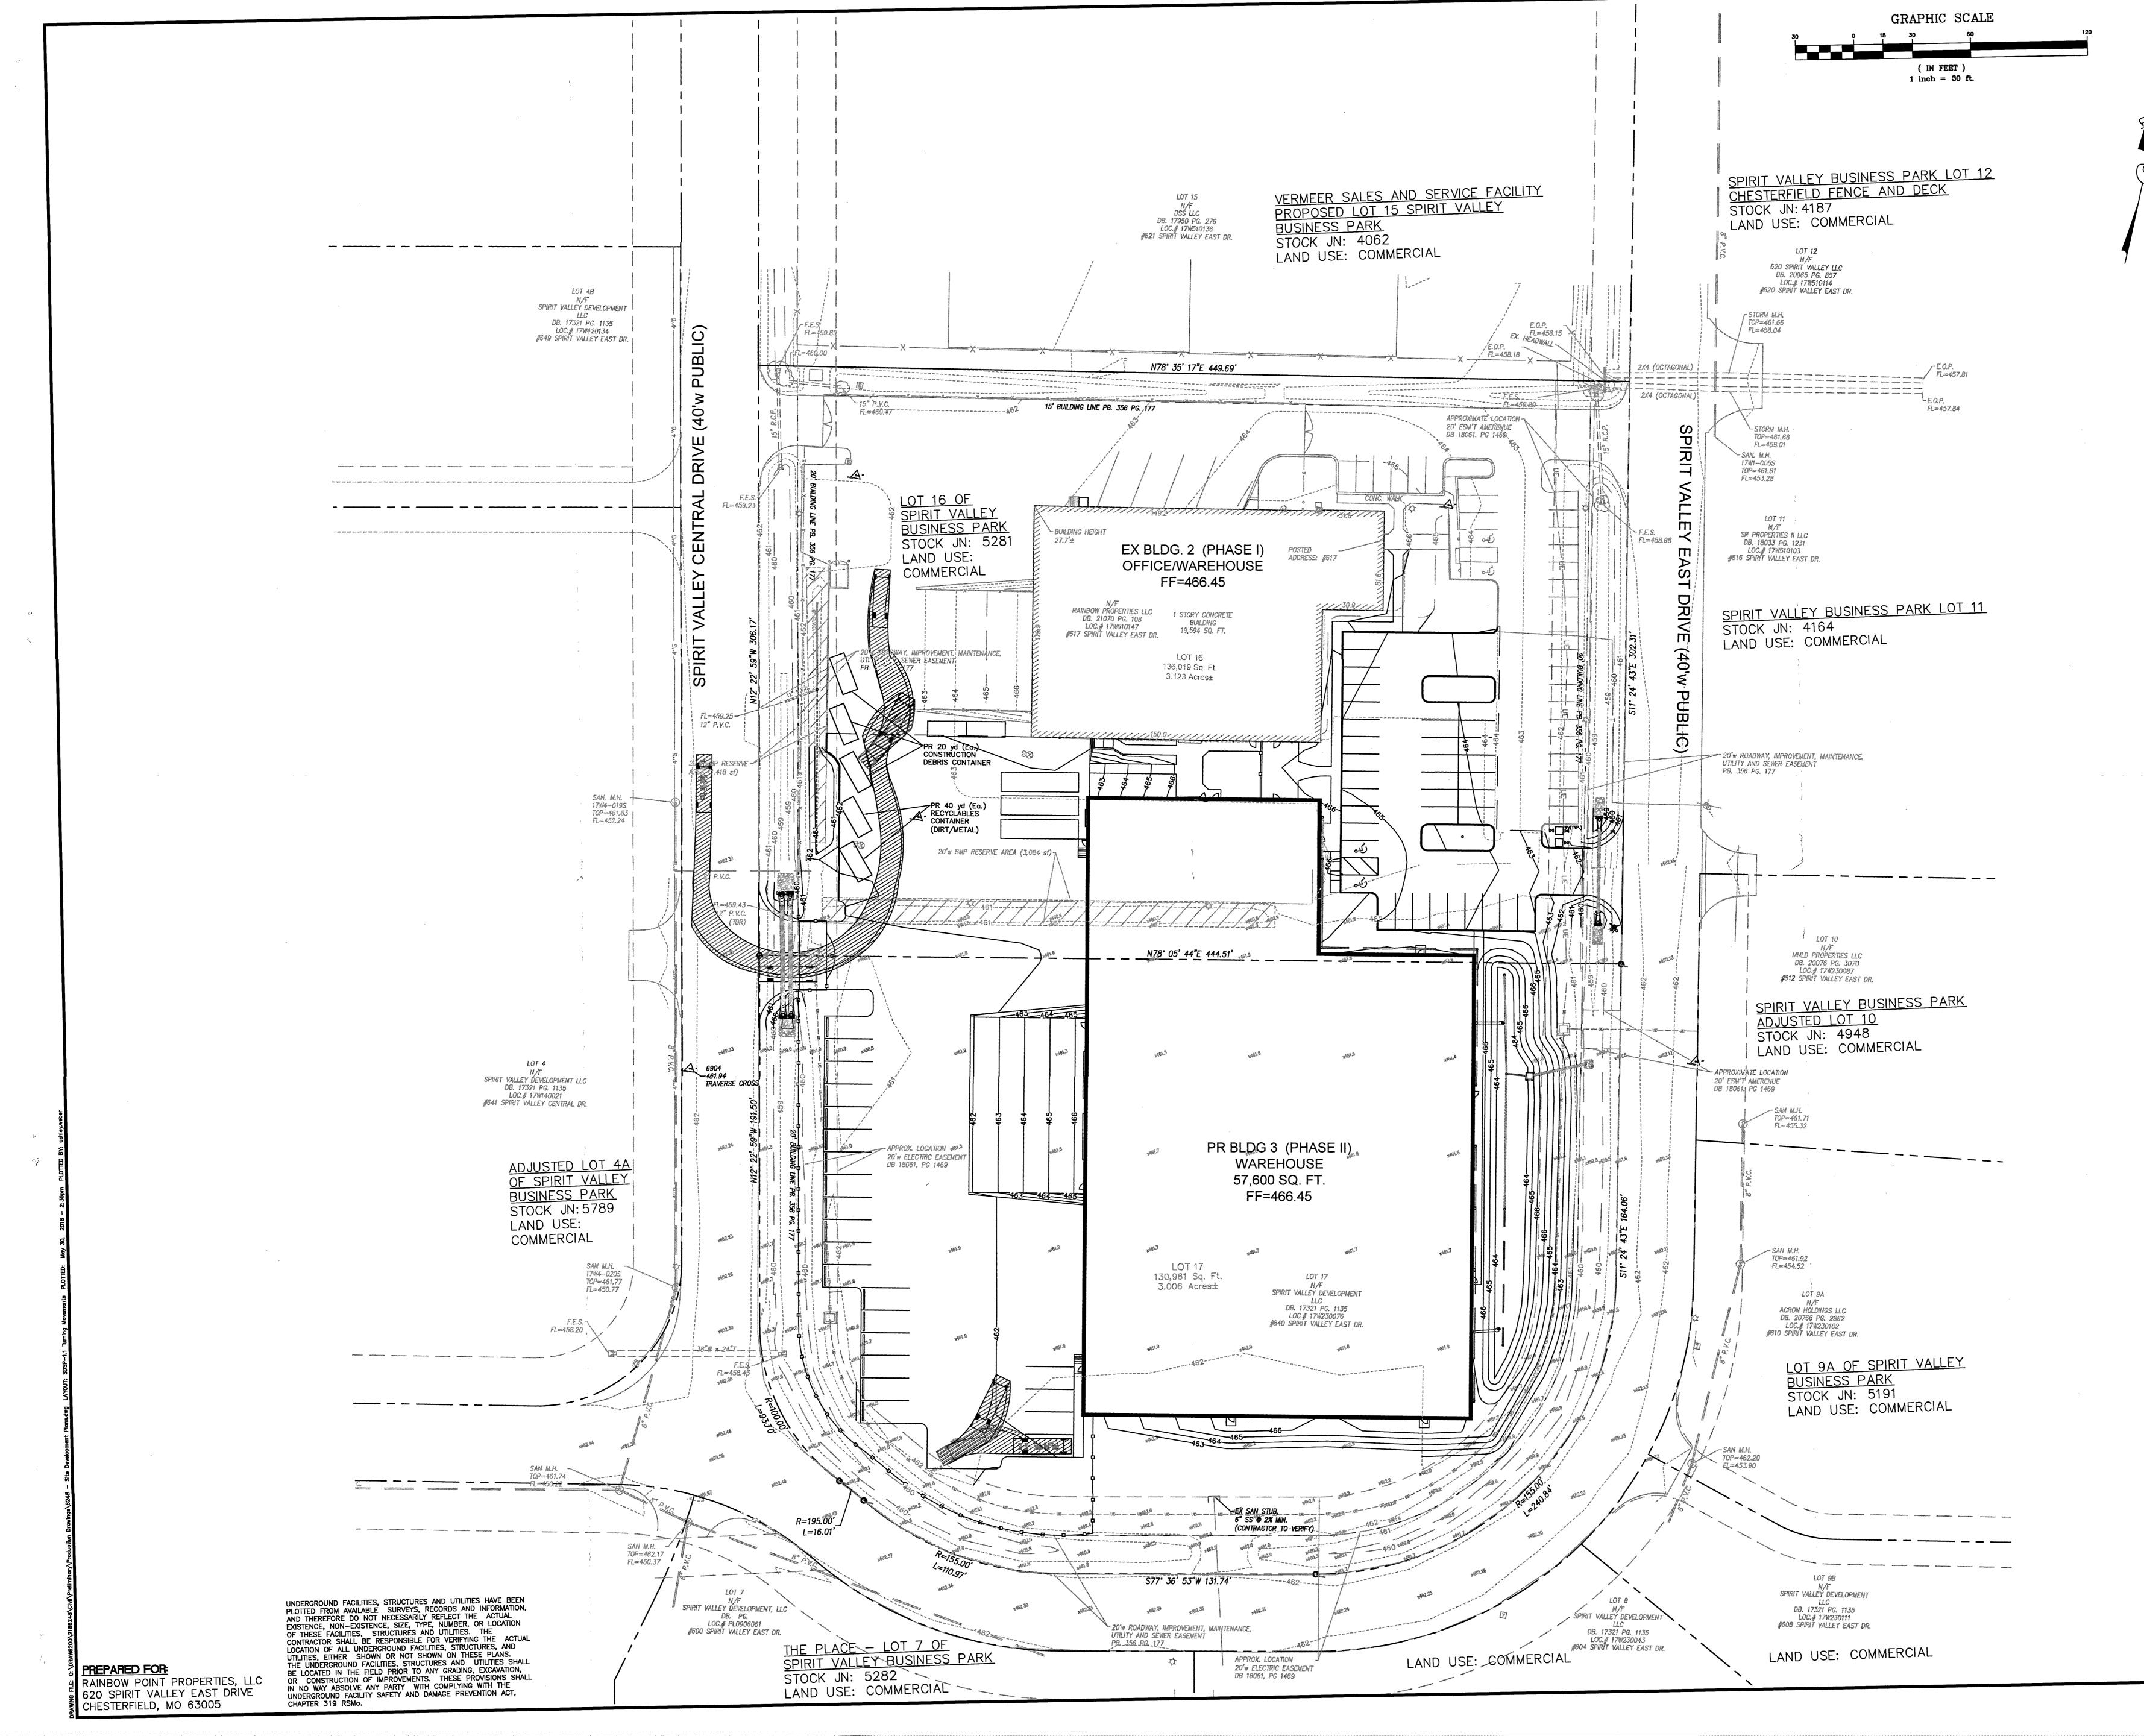

### Access & Site Circulation

Lot 16A is currently served by a full access point from Spirit Valley East Drive, and a gated access point on Spirit Valley Central Drive. Additional proposed access points to the expansion include a full access point on Spirit Valley East Drive approximately 300 feet to the south of the existing entrance, and a gated access point on Spirit Valley Central Drive, approximately 300 feet to the south of the existing gated entrance. Within the site there is currently a gate across the northern drive aisle restricting access to the work-yard elements of the site. Parking is proposed to be dispersed on three sides of the property with customer parking located on the eastern portion of the site and commercial parking and loading areas on the north and west sides of the site behind a gate that has identical screening to the existing screening on the site, as seen in Figure 3.

Figure 2- Color Site Plan

Figure 3: Existing Fencing Material

A plaza, planted with annual ground cover on the east side, is proposed between the two buildings to provide safer pedestrian access to the work yard.