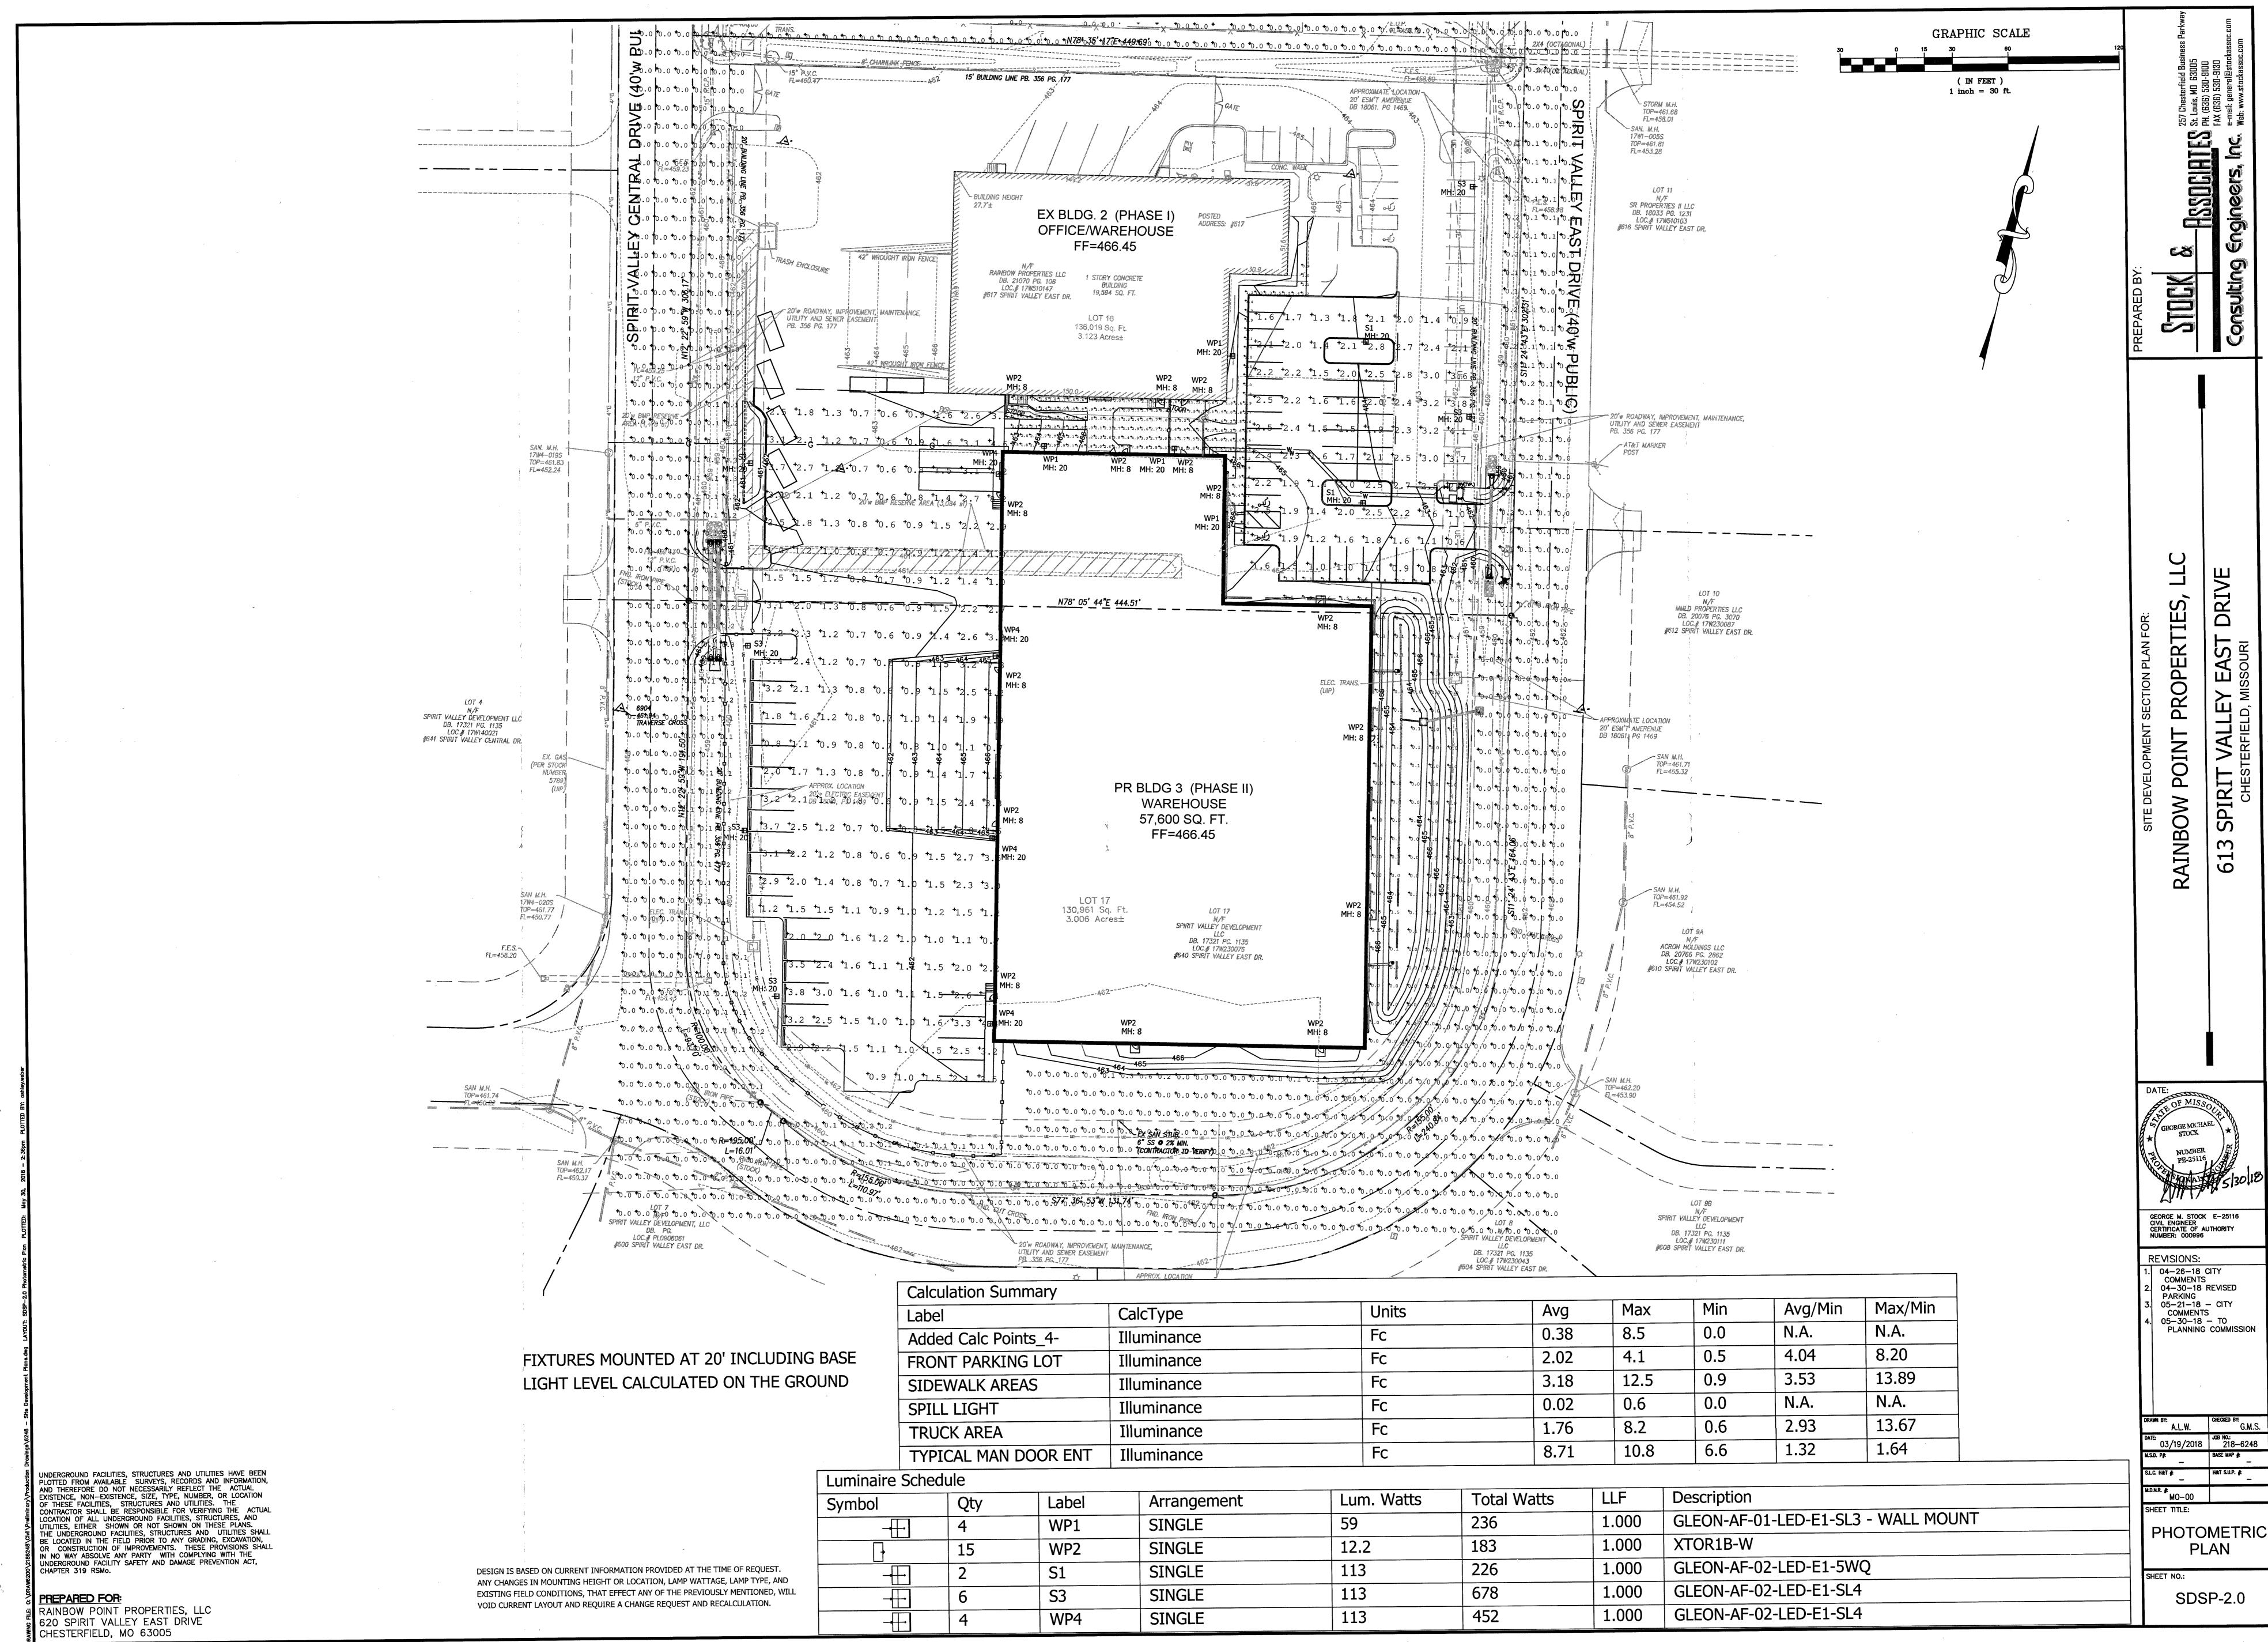

#### Lighting

Lighting is planned in association with this improvement. The proposed lighting plan consists of two (2) different light standards on the east side of the development, one (1) light standard on the west, and three (3) different wall mounted lighting fixtures. No accent lighting is proposed for this building. All light fixtures and footcandle levels comply with the Unified Development Code.

Site lighting is planned to be light standards around the building with wall-mounted, shoebox type fixtures on the warehouse portion of the building that will not shine off of the property in an unnecessary fashion.

I-64/US-40 is to the north of this property and is not readily visible from the property. Automobile parking is east of the building and the service/loading area is on the west side of the building.

No street lighting is included in this project as the pattern of light standards falls on the other side of the street.