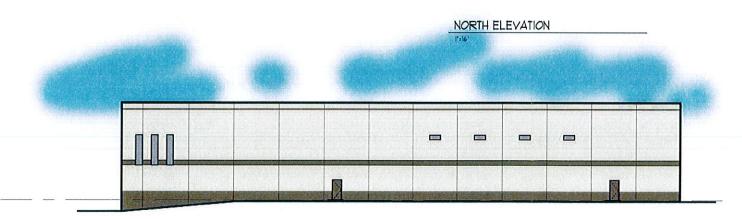

### **Architectural Elevations**

The new warehouse building is approximately 35' tall. The north and east office portions of the building are articulated with glass, reveals, level changes, and paint colors, as seen in Figure 4. Per the Unified Development Code, Chesterfield Valley has specific policies that encourage design elements to be carried around to the sides and rear of buildings. The tall windows and accent paint colors are carried around to the north and south elevations to help comply with this requirement. Additionally, the longest side of the building on the west is approximately 320' long and has windows, service doors, and reveals in a geometric pattern; this, along with

an accent paint color break up an otherwise long façade and utilize architectural elements from the front façade.

Figure 4: Color Rendering

Materials planned for this proposal include treated concrete, tinted glass, and aluminum. Two colors are proposed, a light tan and a darker brown color, as documented on the rendering and elevations as well as detailed in the Architect's Statement of Design. While the color scheme significantly matches the existing building to the north, the new building is much larger. The applicant is bringing similar elements to the new building, but the buildings are of different scale and serve different purposes.