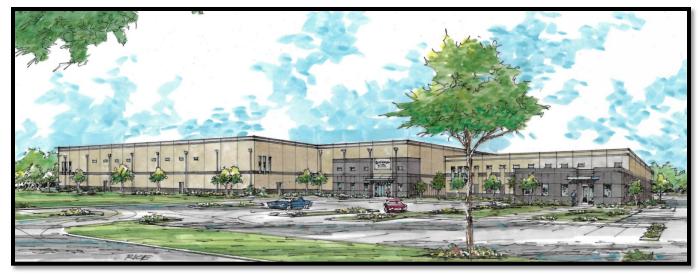

### **Architectural Elevations**

The new warehouse building is approximately 35' tall. The north and east office portions of the building are articulated with glass, reveals, level changes, and paint colors, as seen in Figure 4. Per the Unified Development Code, Chesterfield Valley has specific policies that encourage design elements to be carried around to the sides and rear of buildings. The tall windows and accent paint colors are carried around to the north and south elevations to help comply with this requirement. Additionally, the longest side of the building on the west is approximately 320' long and has windows, service doors, and reveals in a geometric pattern; this, along with

an accent paint color break up an otherwise long façade and utilize architectural elements from the front façade.

Figure 4: Color Rendering

Materials planned for this proposal include treated concrete, tinted glass, and aluminum. Two colors are proposed, a light tan and a darker brown color, as documented on the rendering and elevations as well as detailed in the Architect's Statement of Design. While the color scheme significantly matches the existing building to the north, the new building is much larger. The applicant is bringing similar elements to the new building, but the buildings are of different scale and serve different purposes.