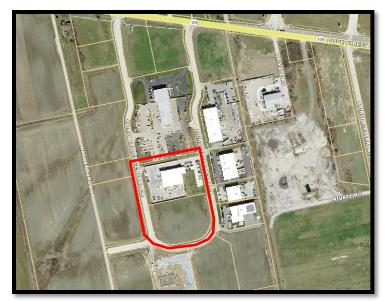

g ordinance. The Site Development Section Plan for Lot 16 was approved by the Planning Commission on June 9, 2014. Construction was completed in 2015. A Boundary Adjustment Plat was approved by City Council on June 4, 2018 to combine Lots 16 and 17 into Lot 16A.

| Direction | Zoning                           | Land Use                   |  |
|-----------|----------------------------------|----------------------------|--|
| North     | "PI" Planned Industrial District | Warehouse/Work yard        |  |
| East      | "PI" Planned Industrial District | Office/Warehouse Buildings |  |
| South     | "PI" Planned Industrial District | Indoor Storage Facility    |  |
| West      | "PI" Planned Industrial District | Office/Warehouse Building  |  |

# LAND USE AND ZONING OF SURROUNDING PROPERTIES



Figure 1: Aerial Image

## **STAFF ANALYSIS**

The subject site is zoned "PI" Planned Industrial District under the terms and conditions of City of Chesterfield <u>Ordinance 3002</u>. The subject site is located within the area of Ward 4 designated as the Chesterfield Valley. The Future Land Use Plan designates the area as being within the Industrial Low Intensity designation.

The Unified Development Code specifically notes a number of requirements for the Chesterfield Valley to be applied to commercial and industrial development. These requirements include utilizing architectural elements from the

front façade on the side and rear of the structure and screening trash enclosures with materials consistent to the building. The proposed building integrates details and design elements as w