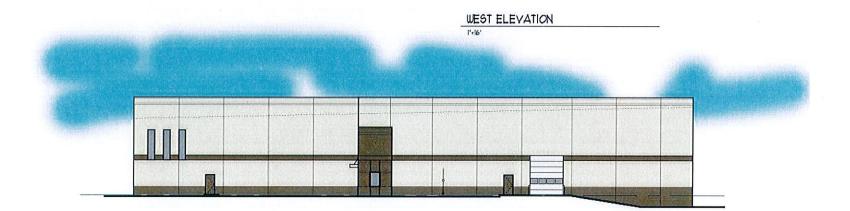

### **Architectural Elevations**

The new warehouse building is approximately 35' tall. The north and east office portions of the building are articulated with glass, reveals, level changes, and paint colors, as seen in Figure 4. Per the Unified Development Code, Chesterfield Valley has specific policies that encourage design elements to be carried around to the sides and rear of buildings. The tall windows and accent paint colors are carried around to the north and south elevations to help comply with this requirement. Additionally, the longest side of the building on the west is approximately 320' long and has windows, service doors, and reveals in a geometric pattern; this, along with

an accent paint color break up an otherwise long façade and utilize architectural elements from the front façade.

Figure 4: Color Rendering

Materials planned for this proposal include treated concrete, tinted glass, and aluminum. Two colors are proposed, a light tan and a darker brown color, as documented on the rendering and elevations as well as detailed in the Architect's Statement of Design. While the color scheme significantly matches the existing building to the north, the new building is much larger. The applicant is bringing similar elements to the new building, but the buildings are of different scale and serve different purposes.