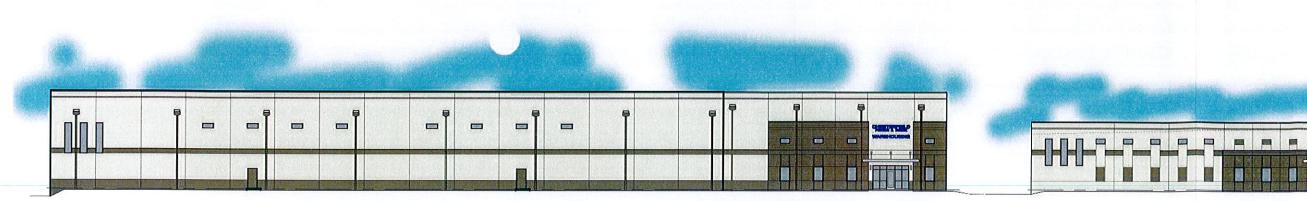

### **Architectural Elevations**

The new warehouse building is approximately 35' tall. The north and east office portions of the building are articulated with glass, reveals, level changes, and paint colors, as seen in Figure 4. Per the Unified Development Code, Chesterfield Valley has specific policies that encourage design elements to be carried around to the sides and rear of buildings. The tall windows and accent paint colors are carried around to the north and south elevations to help comply with this requirement. Additionally, the longest side of the building on the west is approximately 320' long and has windows, service doors, and reveals in a geometric pattern; this, along with

an accent paint color break up an otherwise long façade and utilize architectural elements from the front façade.

Figure 4: Color Rendering

Materials planned for this proposal include treated concrete, tinted glass, and aluminum. Two colors are proposed, a light tan and a darker brown color, as documented on the rendering and elevations as well as detailed in the Architect's Statement of Design. While the color scheme significantly matches the existing building to the north, the new building is much larger. The applicant is bringing similar elements to the new building, but the buildings are of different scale and serve different purposes.