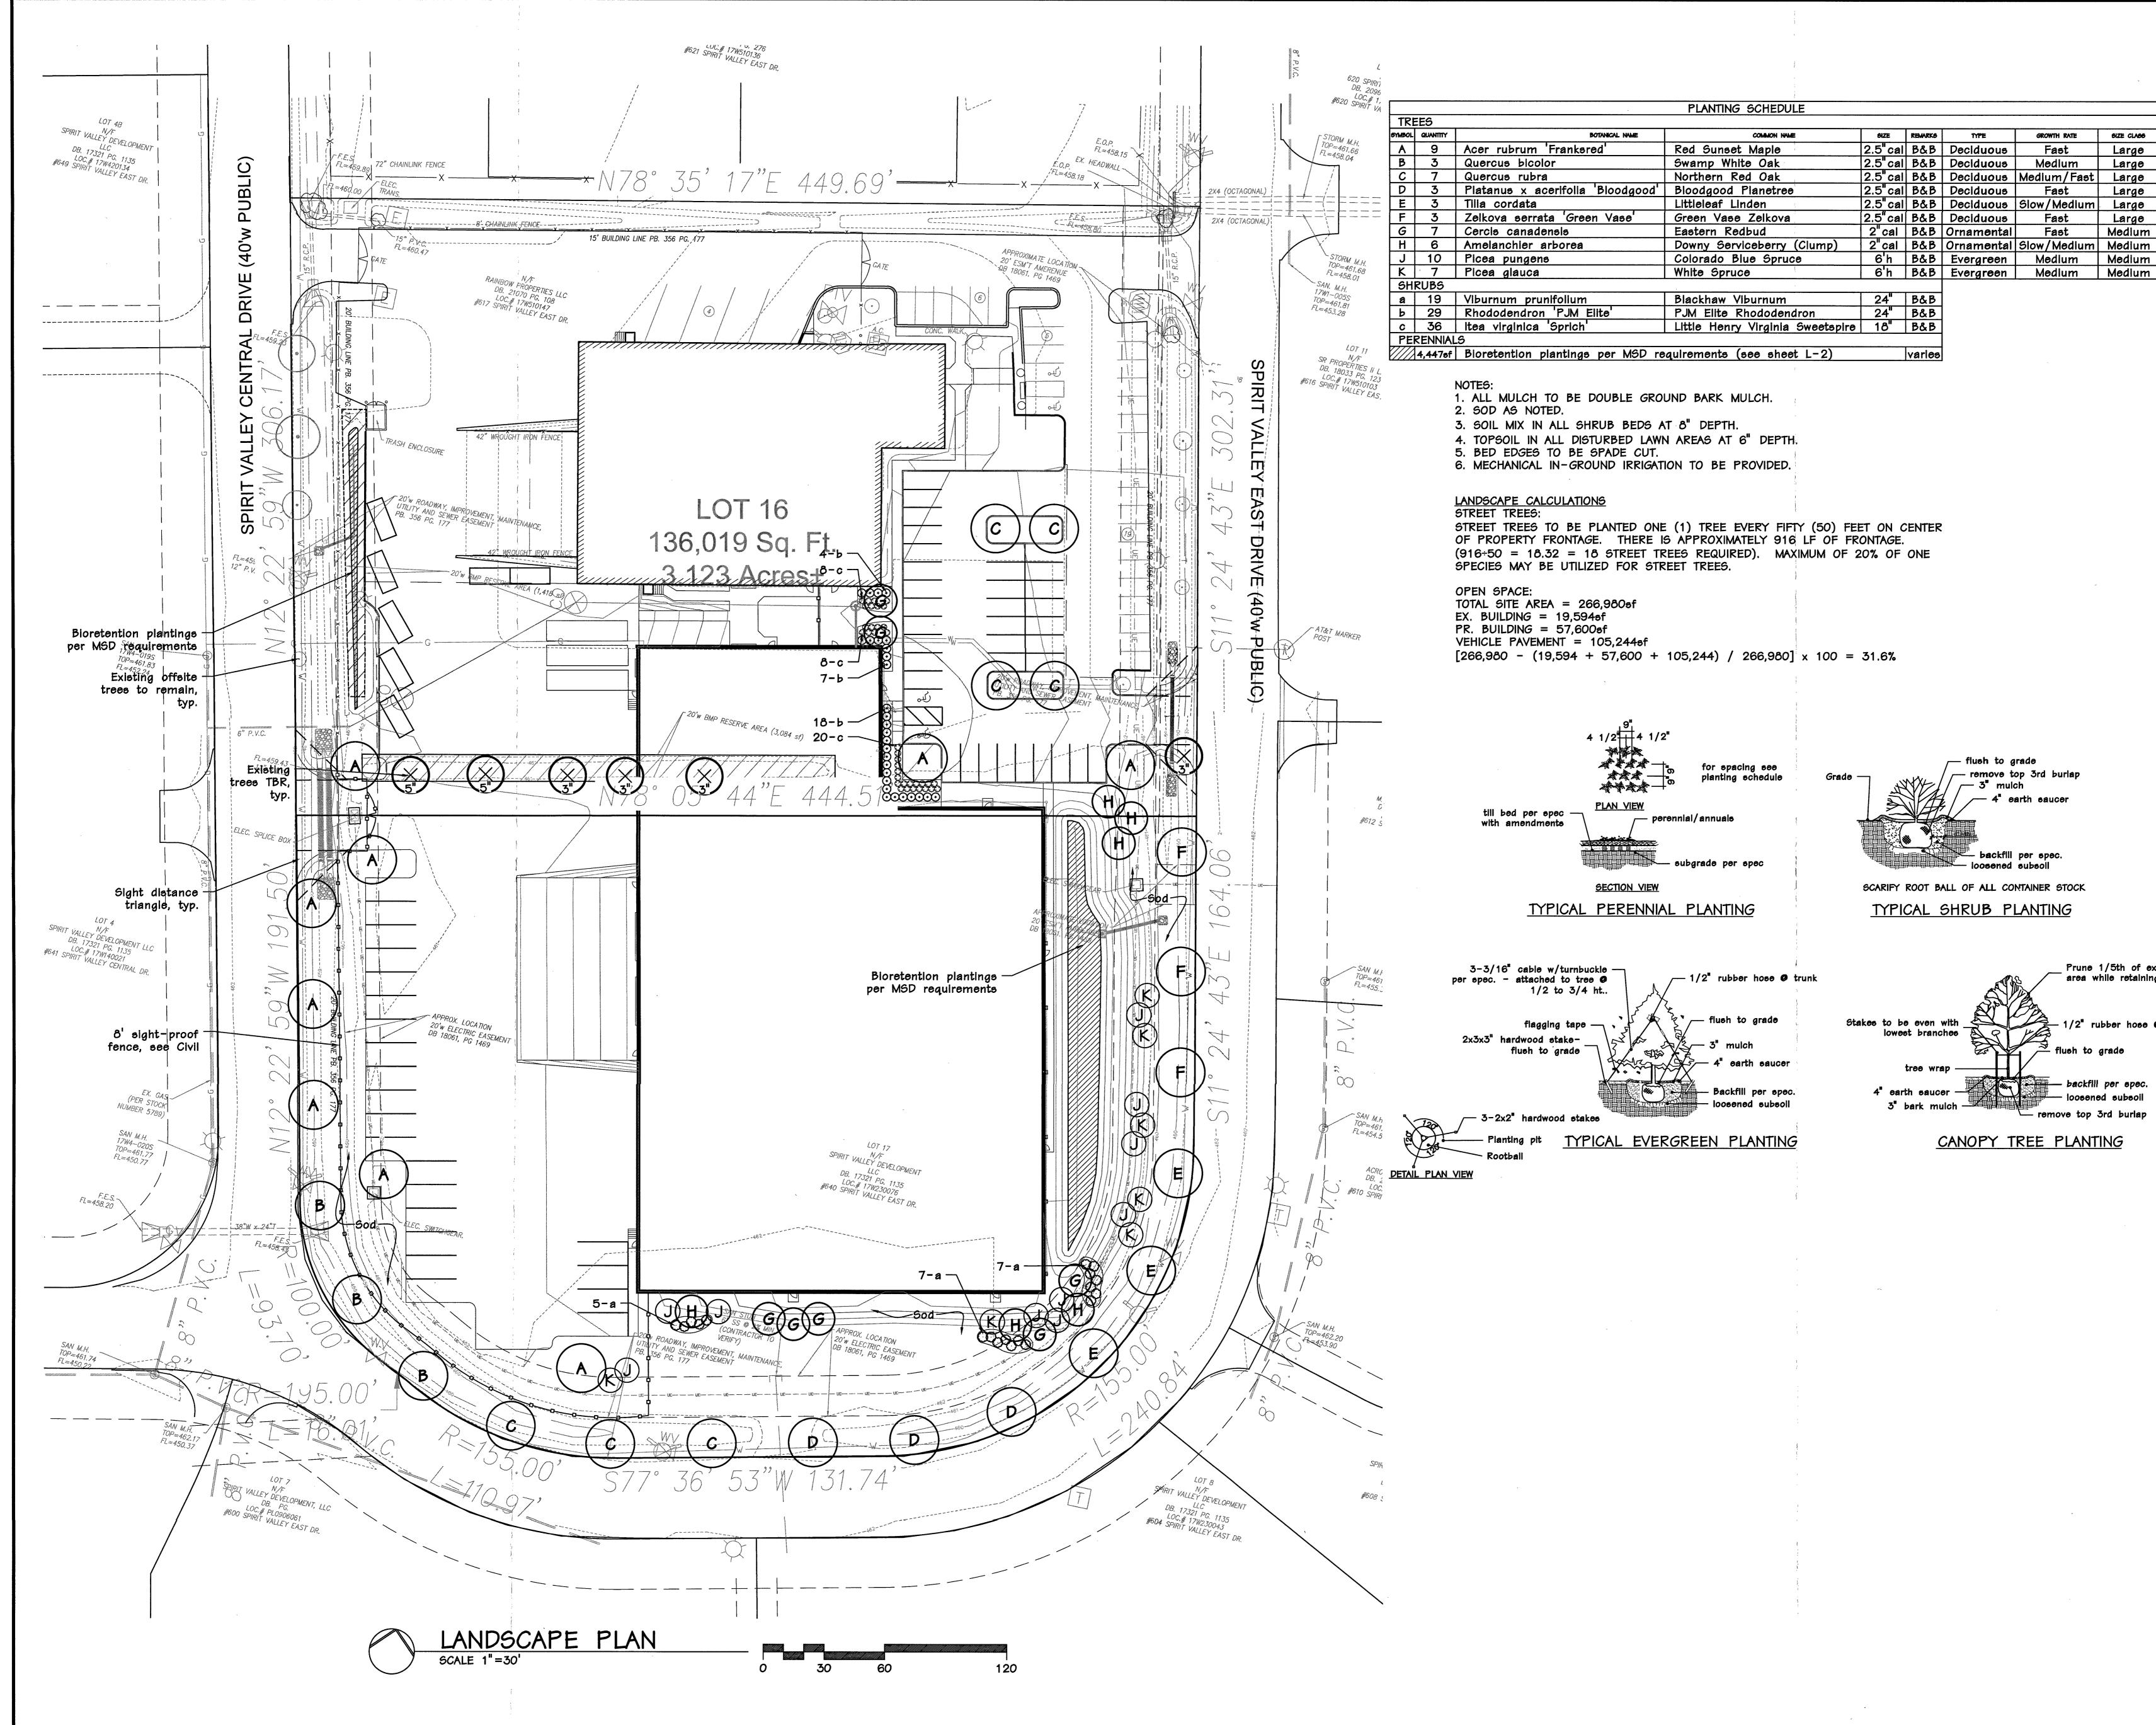

# Landscaping, Screening, and Open Space

Landscaping is planned in association with the proposed development as required by the City of Chesterfield. The landscape design provides a variety of deciduous and evergreen trees along Spirit Valley East Drive, Spirit Valley Central Drive, and near parking areas. Additionally, low-maintenance and pollinator species have been integrated to ensure a variety of seasonal color and texture is present throughout the site.

The site screening, per the Statement of Design, will match the material and color of the existing 8' slated chain-link fence on Lot 16, as seen in Figure 3.

A minimum of 30% open space is required for each site within the development by Ordinance <u>#3002</u>. The proposal before you this evening exceeds this requirement with 31.6% proposed open space.

The project was reviewed by the Architectural Review Board (ARB) on May 10<sup>th</sup>, 2018. A motion to forward the project to the Planning Commission with a recommendation that the location of the plantings on the east side of the site, between the building and the bio-retention area, be evaluated to ensure adequate spacing was available was passed by a vote of 5-0.

Since the ARB meeting, the applicant has amended the landscape plan to relocate the proposed plantings so they are located on the east side of the bio-retention area, between it and the street. As such, the ARB's concerns have been addressed.

Landscaping has been designed per city ordinance in a similar fashion to the adjacent developments. Please see attached landscape plan.

General Requirements for Building Design

Chesterfield Fence and Deck has been a long-time business resident of the City of Chesterfield, relocating their headquarters from their old adjacent property into the Spirit Valley Business Park 9 years ago, added a second building for their expanding deck business and now wants their 3rd building to represent the quality that they have offered in their many years of service and, as such, has placed a high priority on the appearance of his facility.