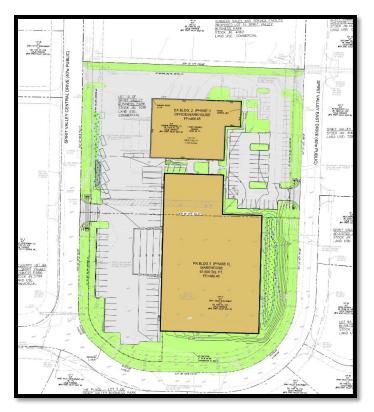

Figure 2- Color Site Plan

Figure 3: Existing Fencing Material

A plaza, planted with annual ground cover on the east side, is proposed between the two buildings to provide safer pedestrian access to the work yard.