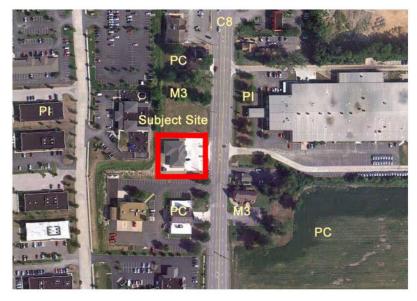

## Department of Planning, Public Works and Parks Public Hearing Summary Report

**P.Z. 06-2012 143 Long Road (Long Road Dental):** A request to amend City of Chesterfield Ordinance 2510 to modify the list of permitted land uses on a 0.5 acre tract of land zoned "PI" Planned Industrial District located on the west side of Long Road, south of the intersection of Chesterfield Airport Road and Long Road (17U120221).

P.Z. 06-2012 143 Long Road (Long Road Dental): A request to amend City of Chesterfield Ordinance 2510 to modify the list of permitted land uses on a 0.5 acre tract of land zoned "PI" Planned Industrial District located on the west side of Long Road, south of the intersection of Chesterfield Airport Road and Long Road (17U120221).