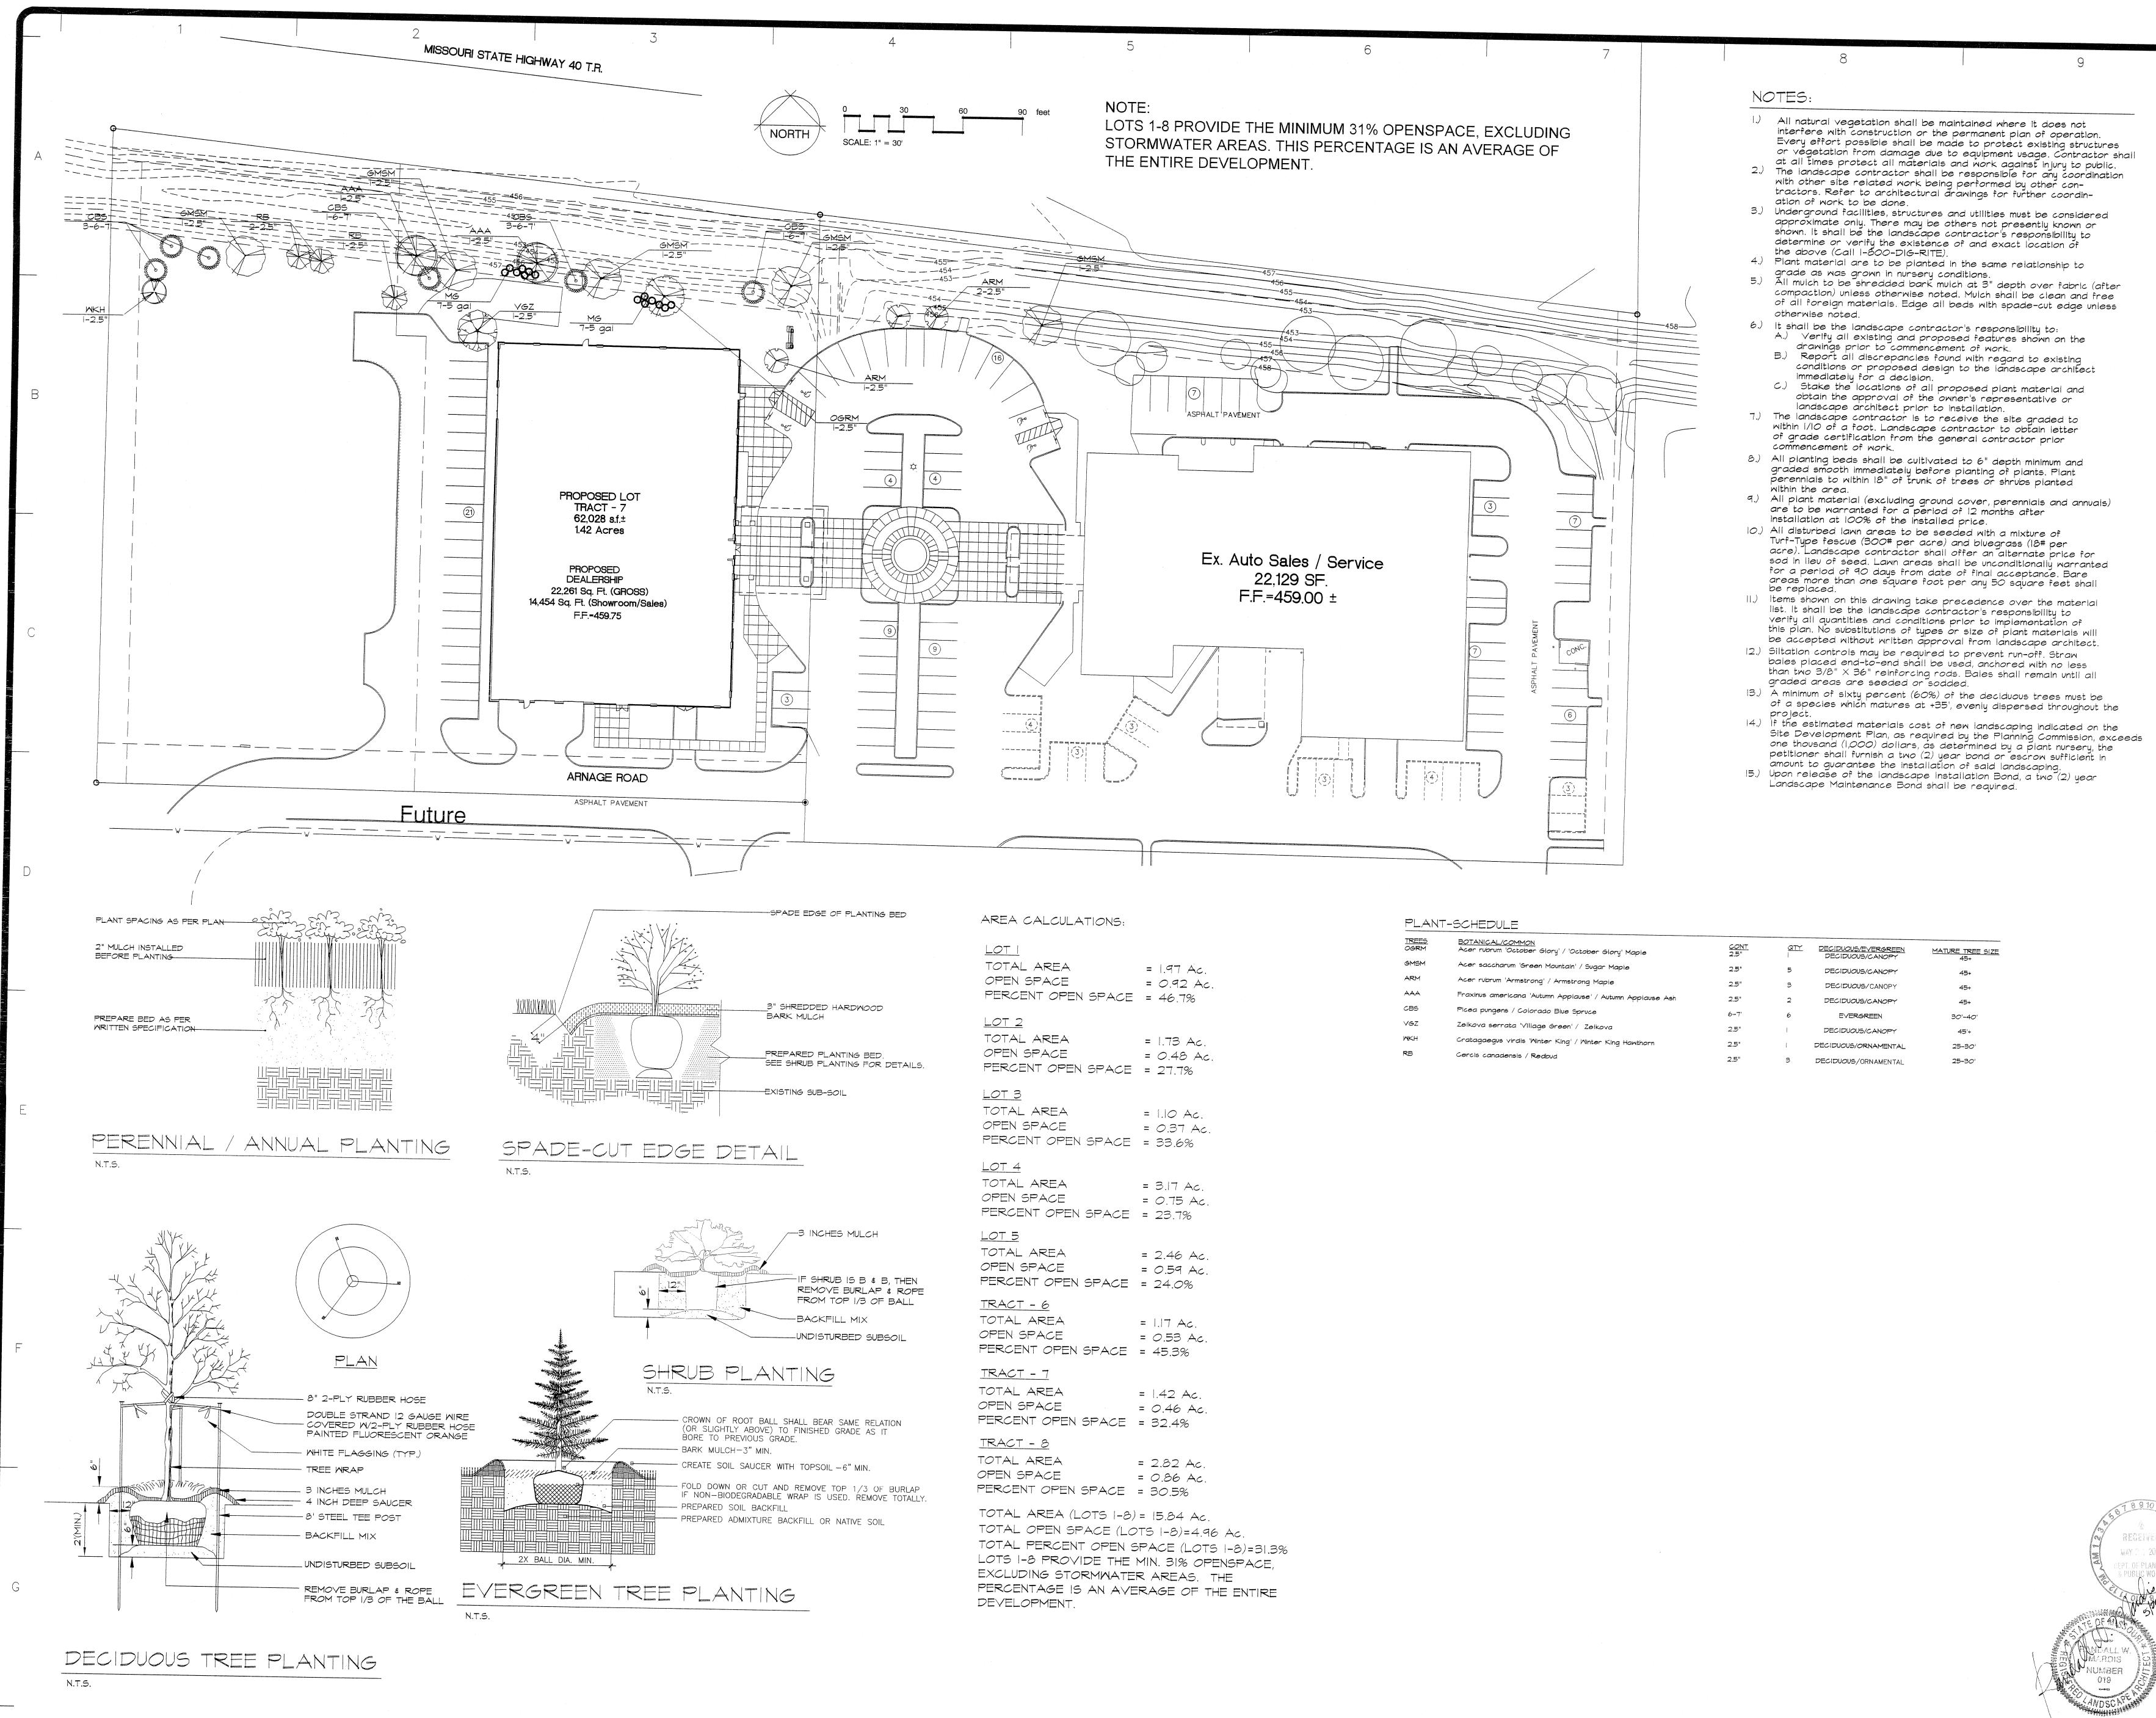

Said hearings will be as follows:

**P.Z. 13-2008 River Crossings (Bentley Holdings, LLC)**: A request for an ordinance amendment to amend the landscape criteria for Lots 6, 7 and 8 of River Crossing a 5.412 acre tract of land, zoned "PC" Planned Commercial District, located at 17 Arnage Rd., 9 Arnage Rd., and 1 Arnage Rd., (UC7520049, 17U520049, 17U520050).

CITY OF CHESTERFIELD Maurice Hirsch, Jr., Chair Chesterfield Planning Commission

Description of Property

A tract of land being Tract-6, Tract-7 and Tract-8 of the "Resubdivision of Tract-A and Tract-B of River Crossing" as recorded in Plat Book 356, Pages 131 and 132 of the st. Loius County recrods, and being located in U.S. Suirvey 125, Township 45 North, Range 4 East of the Fifth Principal Meridian, City of Chesterfield, St. Louis County.

| <u>ees</u><br>RM | <u>BOTANICAL/COMMON</u><br>Acer rubrum 'October Glory' / 'October Glory' Maple | CONT | QTY      | DECIDUOUS/EVERGREEN  | MATURE TREE SIZE |
|------------------|--------------------------------------------------------------------------------|------|----------|----------------------|------------------|
|                  |                                                                                | 2.5" | 1        | DECIDUOUS/CANOPY     | 45+              |
| 15M              | Acer saccharum 'Green Mountain' / Sugar Mapie                                  | 2.5" | 5        | DECIDUOUS/CANOPY     | 45+              |
| M                | Acer rubrum 'Armstrong' / Armstrong Mapie                                      | 2.5" | з        | DECIDUOUS/CANOPY     | 45+              |
| A                | Fraxinus americana 'Autumn Applause' / Autumn Appiause Ash                     | 2.5" | 2        | DECIDUOUS/CANOPY     |                  |
| 5                |                                                                                |      | <u>~</u> | DECIDOUS/CANOPT      | 45+              |
| -                | Picea pungens / Colorado Blue Spruce                                           | 6-7' | 6        | EVERGREEN            | 30'-40'          |
| Z                | Zelkova serrata 'VIIlage Green' / Zelkova                                      | 2.5" | l        | DECIDUOUS/CANOPY     | 45'+             |
| +                | Cratagaegus virdis 'Winter King' / Winter King Hawthorn                        | 2.5" | 1        | DECIDUOUS/ORNAMENTAL | 25-30'           |
|                  | _                                                                              |      | I        | DECIDOCUS/ORNAMENTAL | 25-50            |
|                  | Cercis canadensis / Redbud                                                     | 2.5" | Э        | DECIDUOUS/ORNAMENTAL | 25-30'           |