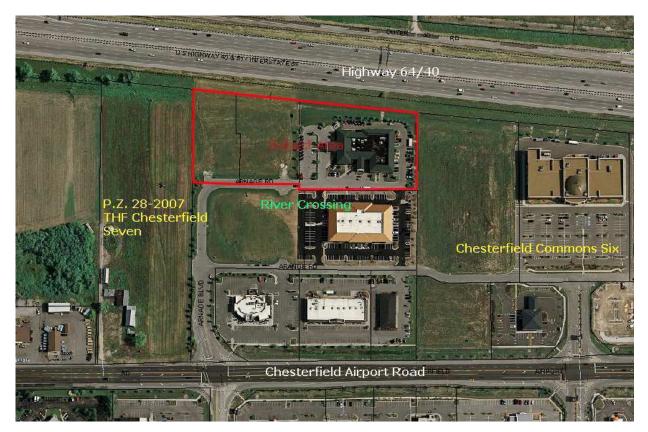

Said hearings will be as follows:

**P.Z. 13-2008 River Crossings (Bentley Holdings, LLC)**: A request for an ordinance amendment to amend the landscape criteria for Lots 6, 7 and 8 of River Crossing a 5.412 acre tract of land, zoned "PC" Planned Commercial District, located at 17 Arnage Rd., 9 Arnage Rd., and 1 Arnage Rd., (UC7520049, 17U520049, 17U520050).

CITY OF CHESTERFIELD Maurice Hirsch, Jr., Chair Chesterfield Planning Commission

Description of Property

A tract of land being Tract-6, Tract-7 and Tract-8 of the "Resubdivision of Tract-A and Tract-B of River Crossing" as recorded in Plat Book 356, Pages 131 and 132 of the st. Loius County recrods, and being located in U.S. Suirvey 125, Township 45 North, Range 4 East of the Fifth Principal Meridian, City of Chesterfield, St. Louis County.