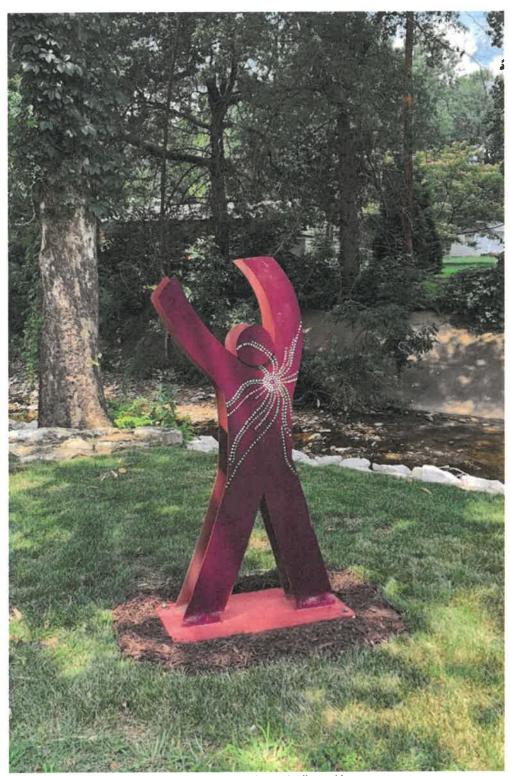

Below is a picture of the Joy sculpture.

Please forward to PRÉA Committee for review ? approval, Mese

Joy stands 5'3" tall