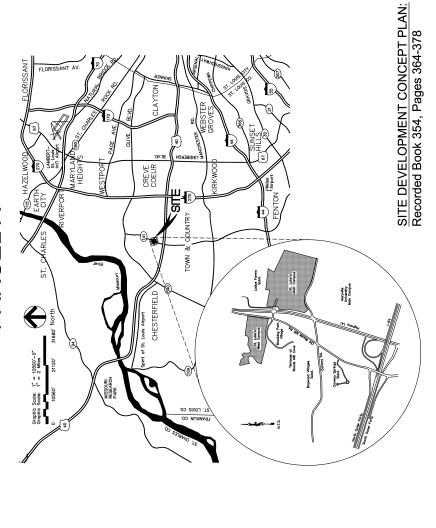

### **LOCATION MAP**

C.O. — CLEANOUT

DB. — DEED BOOK

E. — DEED BOOK

FT — FLOWINE

FT — FET

FT — FOUND

G — GAS

### SITE INFORMATION

St. Luke's Espiscopal-Presbyterian Hospitals 232 South Woodsmill Rd. 18Q140260, 18Q140251, 18Q240306 "MU" "MEDICAL USE" (ORDINANCE NO. 2224) METROPOLITAN ST. LOUIS SEWER DIST. MISSOURI AMERICAN WATER COMPANY LACLEDE GAS CHESTERFIELD FIRE PROTECTION 54.779 Acres ± (PARCEL "A") PARKWAY DISTRICT AMEREN U.E. GAS SERVICE ELECTRIC SERVICE PHONE SERVICE SCHOOL DISTRICT LOCATOR No. EXISTING ZONING SEWER DISTRICT WATER SERVICE OWNER SITE ADDRESS: SITE ACREAGE FIRE DISTRICT