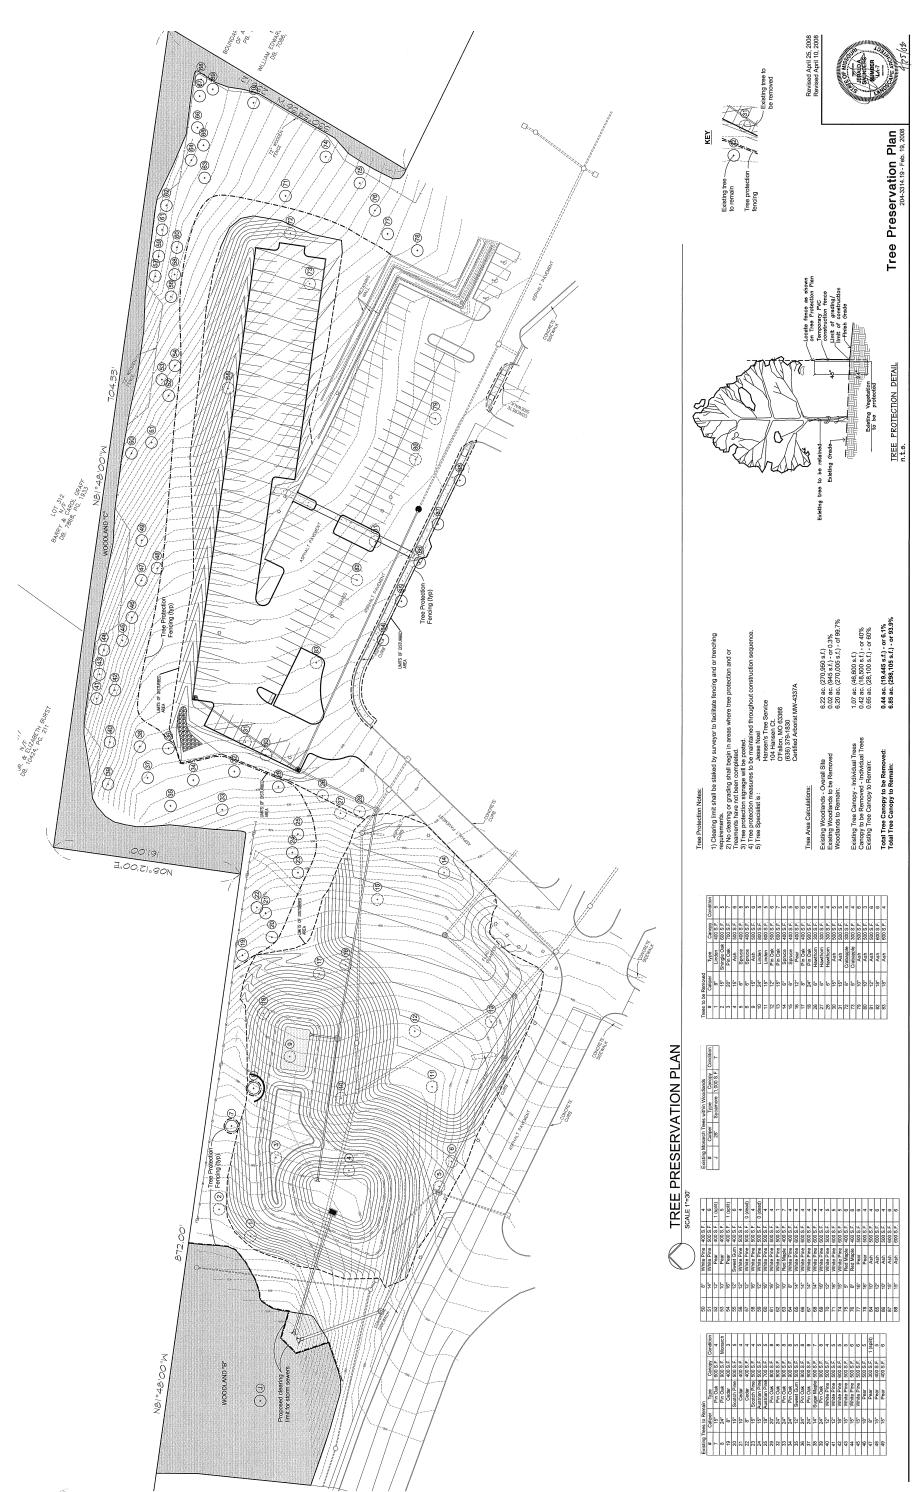

<u>Development Section Plan</u>: A Site Development Section Plan, Tree Stand Delineation Plan, Tree Preservation Plan, Landscape Plan and Lighting Plan for a section of a 55 acre lot of land zoned "MU" Medical Use District located at the southeast corner of Highway 141 (Woods Mill) at the intersection with

Attached please find a copy of staff's report, the Site Development Section Plan, Tree Stand Delineation Plan, Tree Preservation Plan, Landscape Plan and Lighting Plan.

Respectfully submitted,

Mara M. Perry, AICP