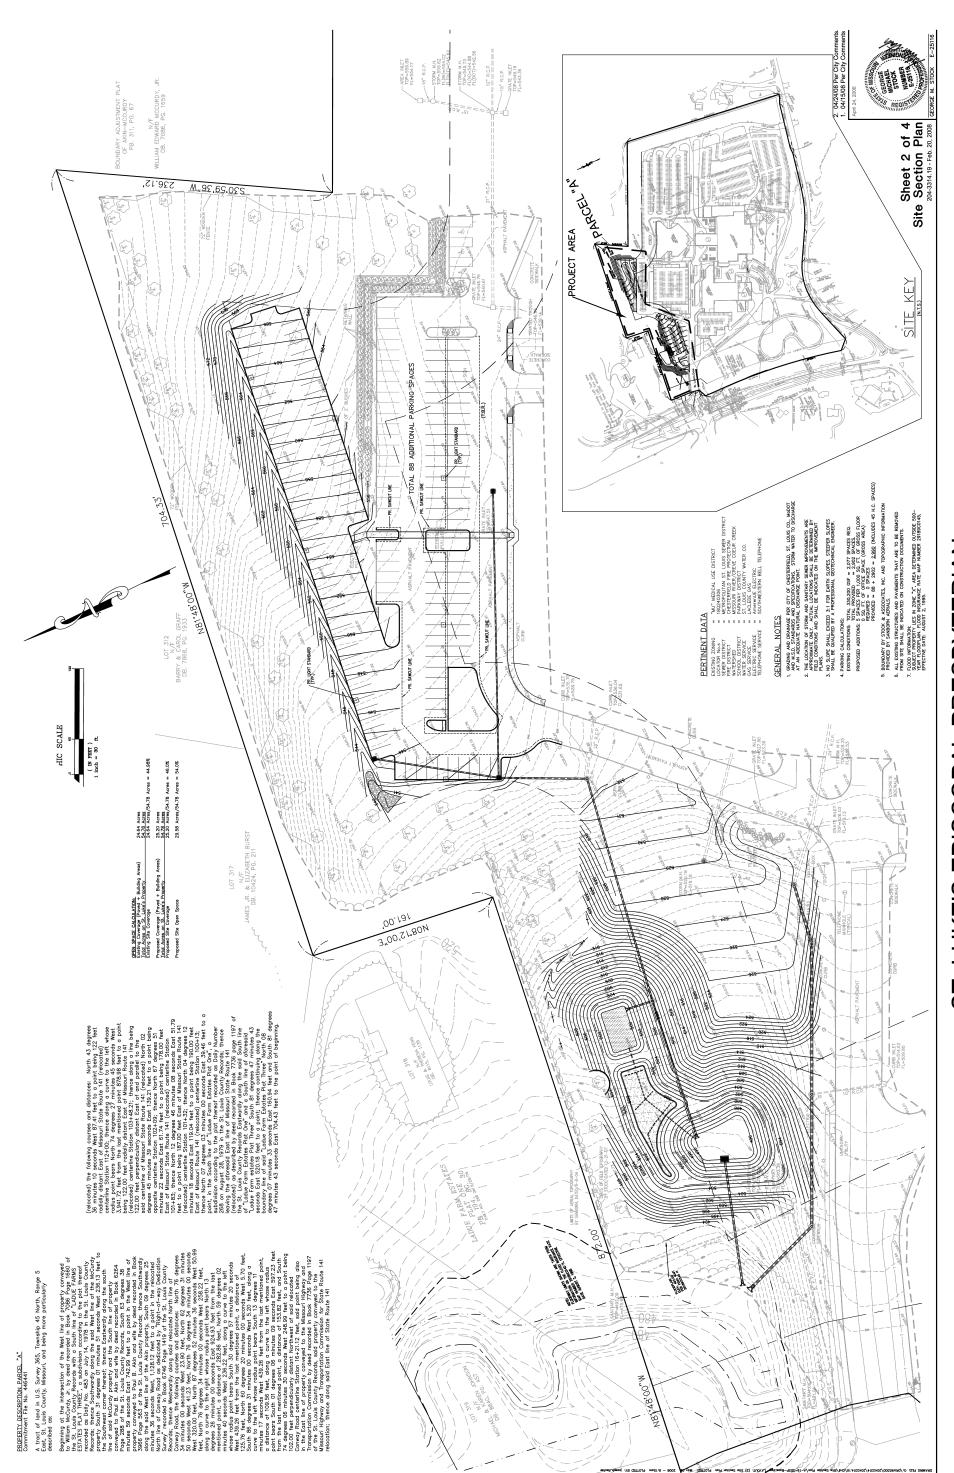

### Site Development Section Plan North Parking Lot Addition "PARCEL A"

SITE SECTION PLAN

- 0 v 4

EXISTING CONTOURS
PROPOSED CONTOURS
EXISTING STORM SEMES
EXISTING STORM SEMES
PROPOSED SUNTINFAY SEMES
PROPOSED SUNTINFAY SEMES
PROPOSED SUTORM SEMES
PROPOSED RIGHT-OF-WAY
CAPITED RIGHT-OF-WAY
EXEMBER OF RIGHT-OF-WAY
CAPITED RIGHT-OF-WAY
EXEMBER OF RIGHT-OF-WAY
CAPITED RIGHT-OF-WAY
EXEMBER OF RIGHT-OF-WAY
CAPITED RIGHT-OF-

TO BE REMOVED
TO BE REMOVED & RELOCATED
TO BE USED IN PLACE
BACK OF CURB
FACE OF CURB
TRASH ENCLOSHE
UGHT STANDARD

D E X

LEGEND

SITE ORDINANCE SITE ORDINANCE

Notary Public Print Name

Planning and Development Services Director CITY OF CHESTERFIELD, MISSOURI

STOCK AND ASSOCIATES CONSULTING ENGINEERS, II L.S. No. 222-D

04/24/08 Per City Commen
 04/15/08 Per City Commen

Sheet 1 of 4

Title Page
204-3314.19 - Feb. 20, 2008

DOSTER, MICKES, JAMES, & ULLOM, LLC TKH ARCHITECTS STOCK & ASSOCIATES, INC. LOOMIS ASSOCIATES