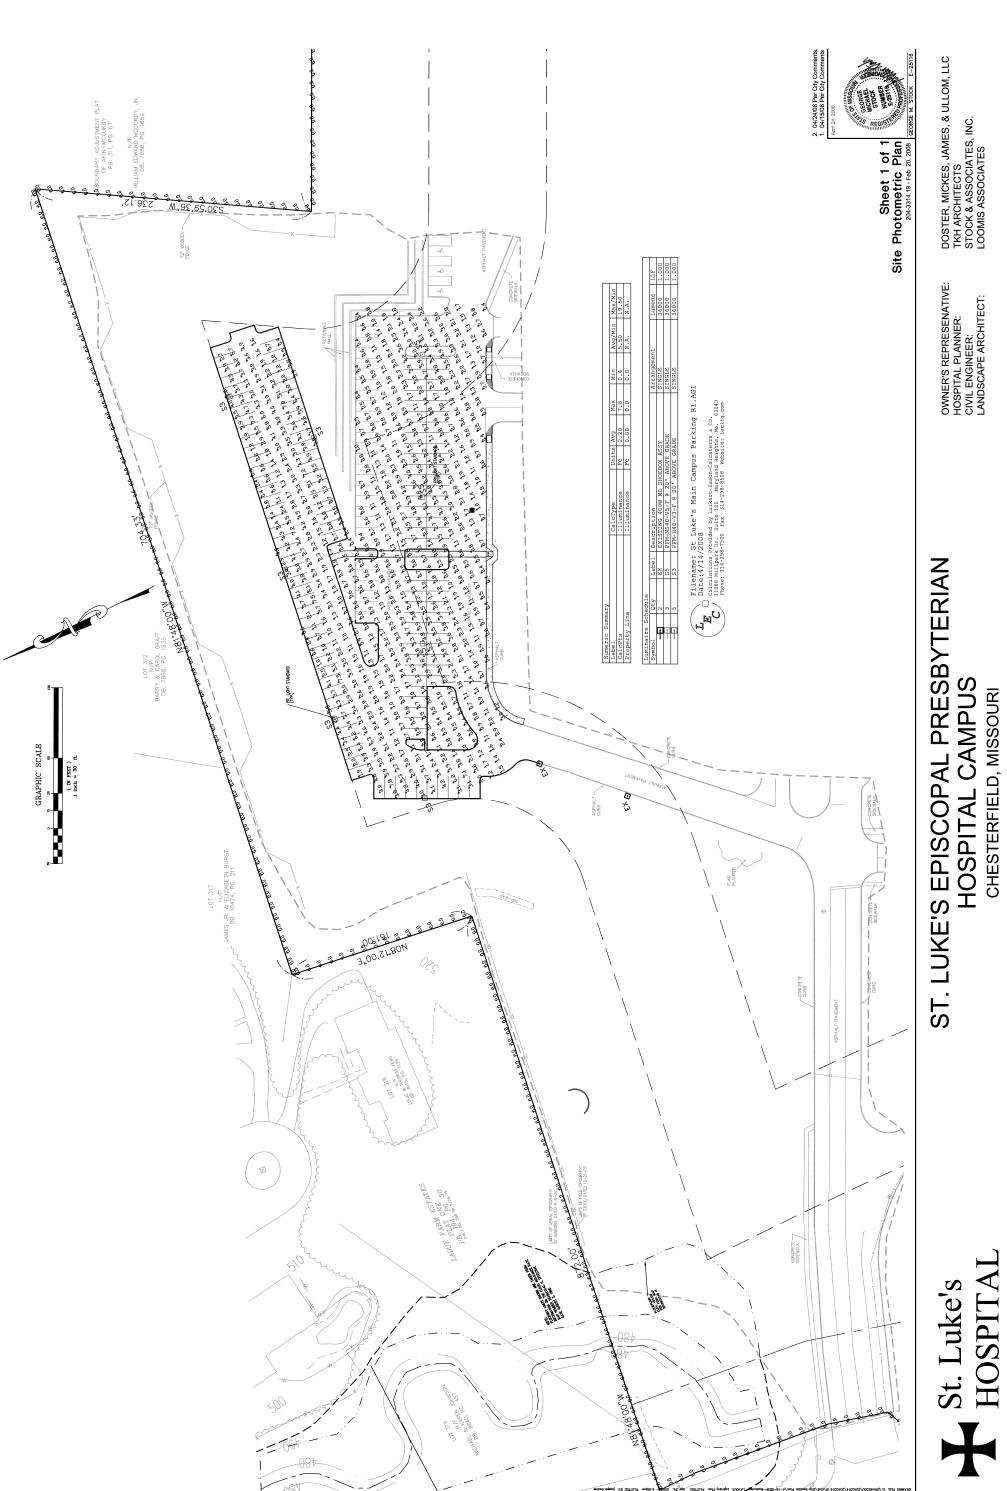

Attached please find a copy of staff's report, the Site Development Section Plan, Tree Stand Delineation Plan, Tree Preservation Plan, Landscape Plan and Lighting Plan.

Respectfully submitted,

Mara M. Perry, AICP

## ST. LUKE'S EPISCOPAL PRESBYTERIAN **HOSPITAL CAMPUS**

CHESTERFIELD, MISSOURI

ST. LUKE'S EPISCOPAL PRESBYTERIAN HOSPITAL CAMPUS CHESTERFIELD, MISSOURI

St. Luke's HOSPITAL

OWNER'S REPRESENATIVE: HOSPITAL PLANNER: CIVIL ENGINEER: LANDSCAPE ARCHITECT: