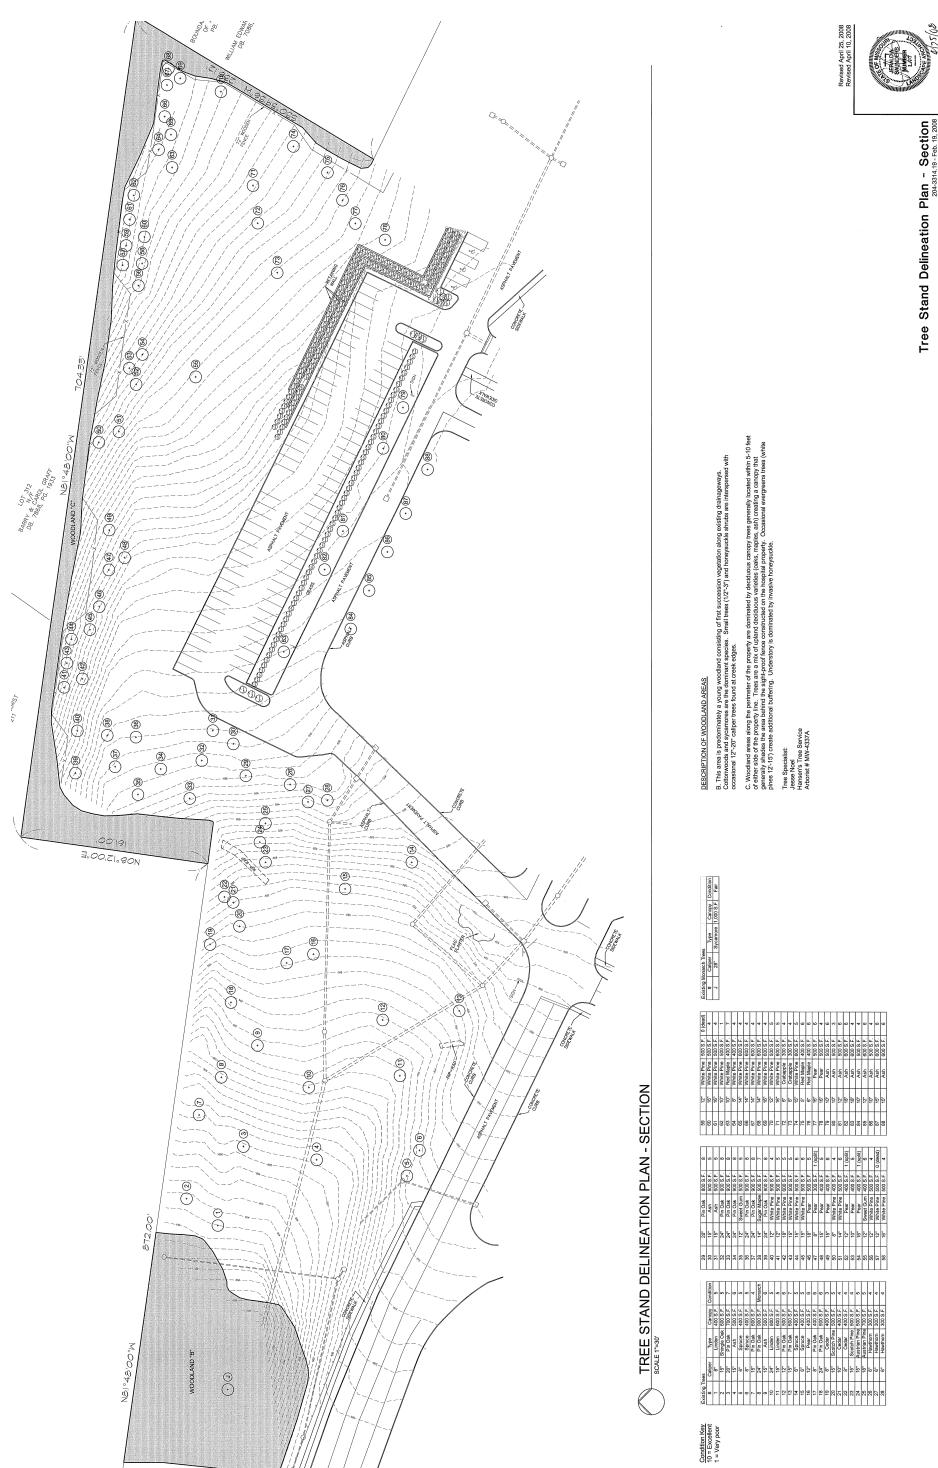

<u>Development Section Plan</u>: A Site Development Section Plan, Tree Stand Delineation Plan, Tree Preservation Plan, Landscape Plan and Lighting Plan for a section of a 55 acre lot of land zoned "MU" Medical Use District located at the southeast corner of Highway 141 (Woods Mill) at the intersection with

Attached please find a copy of staff's report, the Site Development Section Plan, Tree Stand Delineation Plan, Tree Preservation Plan, Landscape Plan and Lighting Plan.

Respectfully submitted,

Mara M. Perry, AICP