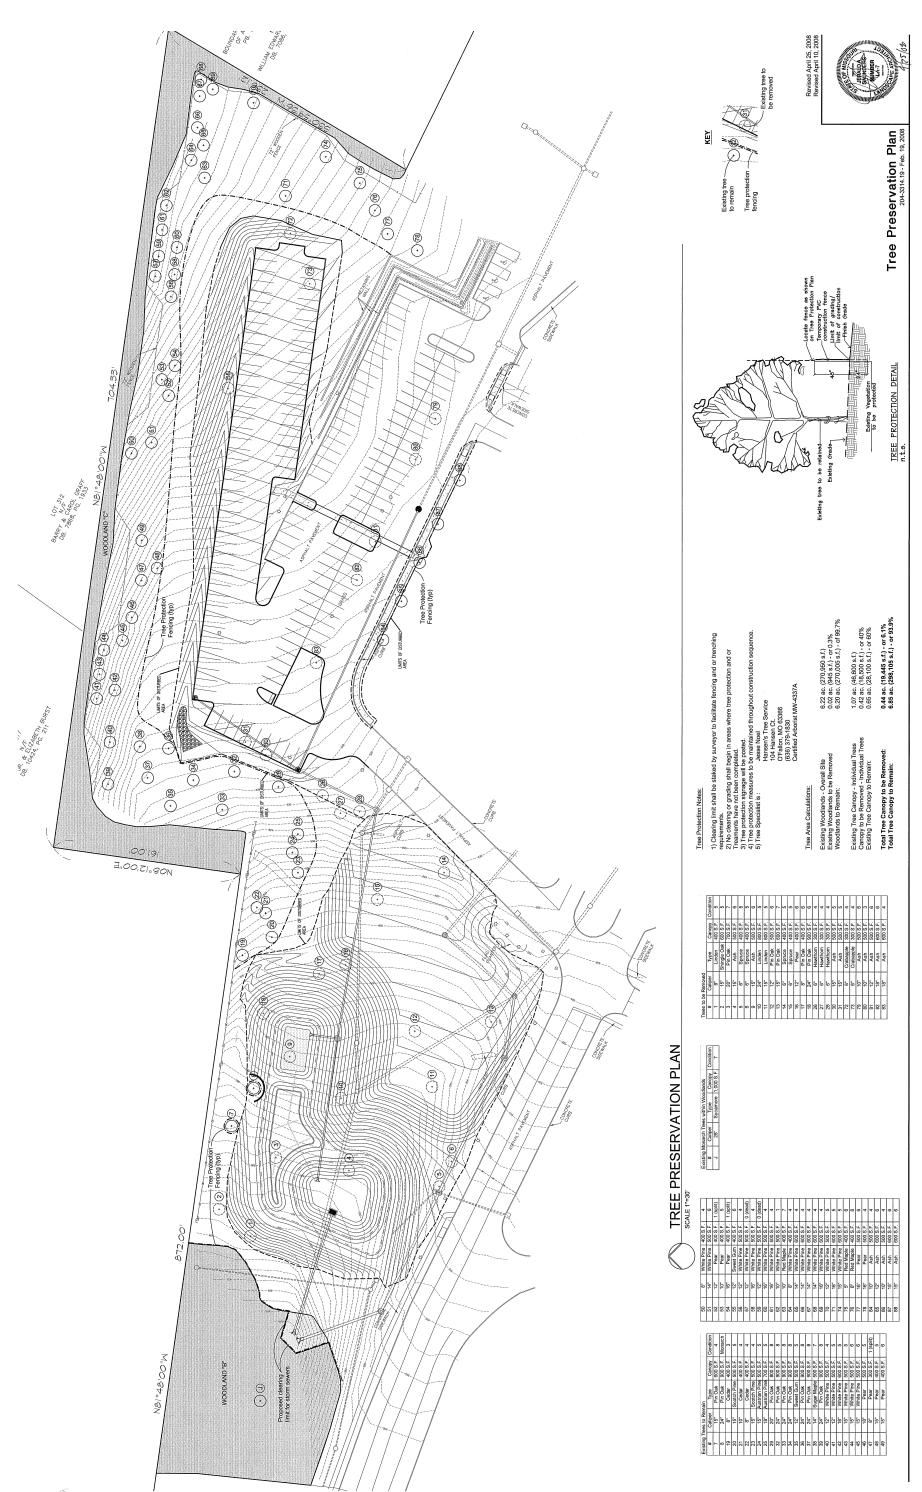

The Planning Commission agenda for **May 12, 2008** will include the following item for your consideration:

St. Luke's Hospital Parcel A (Campus Parking Lot Addition) Site Development Section Plan: A Site Development Section Plan, Tree Stand Delineation Plan, Tree Preservation Plan, Landscape Plan and Lighting Plan for a section of a 55 acre lot of land zoned "MU" Medical Use District located at the southeast corner of Highway 141 (Woods Mill) at the intersection with St. Luke's Drive.

Dear Planning Commission:

George Stock, of Stock and Associates, has submitted a Site Development Section Plan, Tree Stand Delineation Plan, Tree Preservation Plan, Landscape Plan and Lighting Plan for your review. The Department of Planning and Public Works has reviewed this submittal and submits the following report.

### **DEPARTMENTAL INPUT**

The submittal was reviewed and is in compliance with all City of Chesterfield ordinances. The Department of Planning and Public Works requests action on the Site Development Section Plan, Tree Stand Delineation Plan, Tree Preservation Plan, Landscape Plan and Lighting Plan.

Respectfully submitted,

Mara M. Perry, AICP

Senior Planner of Plan Review

Cc: City Administrator

City Attorney

Director of Planning & Public Works

Attachments:

Site Development Section Plan Tree Stand Delineation Plan Tree Preservation Plan Landscape Plan Lighting Plan