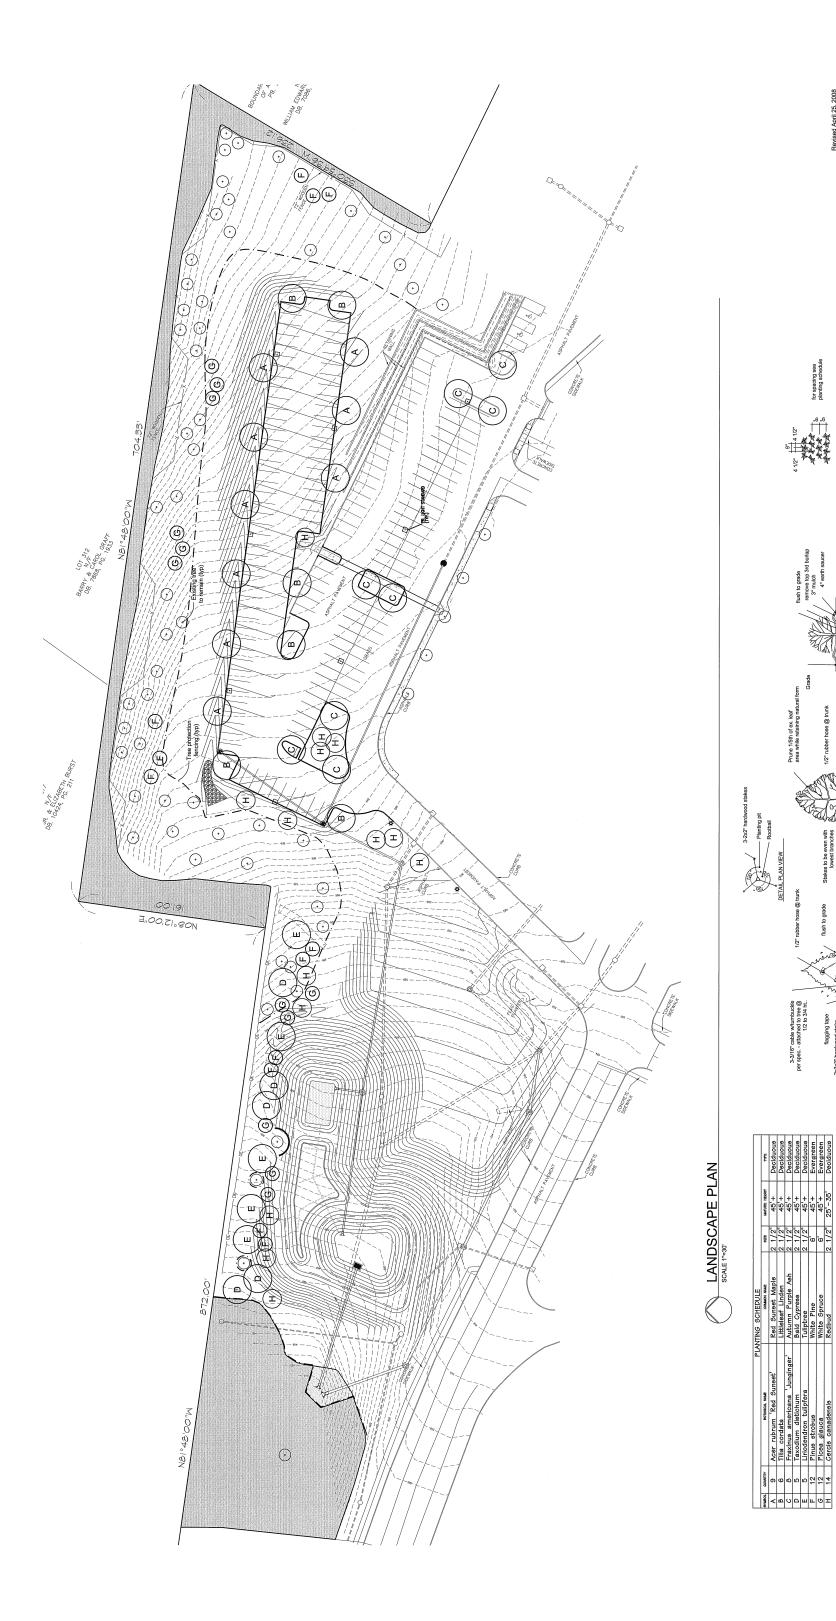

The Planning Commission agenda for **May 12, 2008** will include the following item for your consideration:

St. Luke's Hospital Parcel A (Campus Parking Lot Addition) Site Development Section Plan: A Site Development Section Plan, Tree Stand Delineation Plan, Tree Preservation Plan, Landscape Plan and Lighting Plan for a section of a 55 acre lot of land zoned "MU" Medical Use District located at the southeast corner of Highway 141 (Woods Mill) at the intersection with St. Luke's Drive.

Dear Planning Commission:

George Stock, of Stock and Associates, has submitted a Site Development Section Plan, Tree Stand Delineation Plan, Tree Preservation Plan, Landscape Plan and Lighting Plan for your review. The Department of Planning and Public Works has reviewed this submittal and submits the following report.

### **DEPARTMENTAL INPUT**

The submittal was reviewed and is in compliance with all City of Chesterfield ordinances. The Department of Planning and Public Works requests action on the Site Development Section Plan, Tree Stand Delineation Plan, Tree Preservation Plan, Landscape Plan and Lighting Plan.

Respectfully submitted,

Mara M. Perry, AICP

Senior Planner of Plan Review

Cc: City Administrator

City Attorney

Director of Planning & Public Works

Attachments:

Site Development Section Plan Tree Stand Delineation Plan Tree Preservation Plan Landscape Plan Lighting Plan