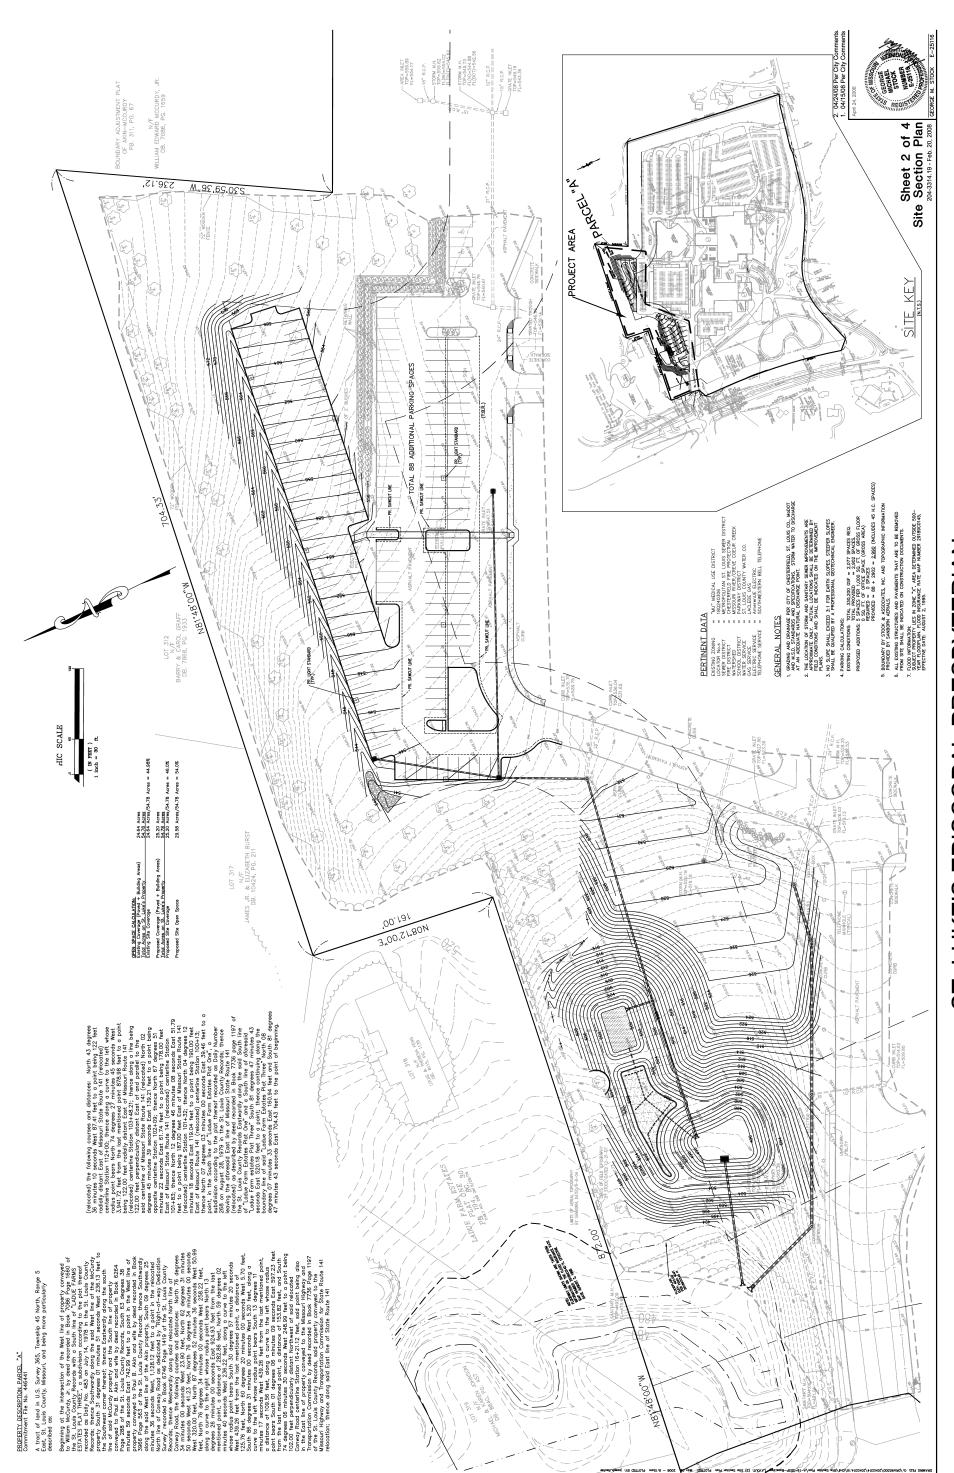

### SUBMITTAL INFORMATION

1. The request is for an additional 88 parking spaces and a detention basin area in the northwest corner of the St. Luke's Hospital Campus, Parcel A.

### Site Development Section Plan North Parking Lot Addition "PARCEL A"

SITE SECTION PLAN

- 0 v 4

EXISTING CONTOURS
PROPOSED CONTOURS
EXISTING STORM SEMES
EXISTING STORM SEMES
PROPOSED SUNTINFAY SEMES
PROPOSED SUNTINFAY SEMES
PROPOSED SUTORM SEMES
PROPOSED RIGHT-OF-WAY
CAPITED SEMES
EXEMBLY
EXEM

TO BE REMOVED
TO BE REMOVED & RELOCATED
TO BE USED IN PLACE
BACK OF CURB
FACE OF CURB
TRASH ENCLOSHE
UGHT STANDARD

D E X

LEGEND

SITE ORDINANCE SITE ORDINANCE

Notary Public Print Name

Planning and Development Services Director CITY OF CHESTERFIELD, MISSOURI