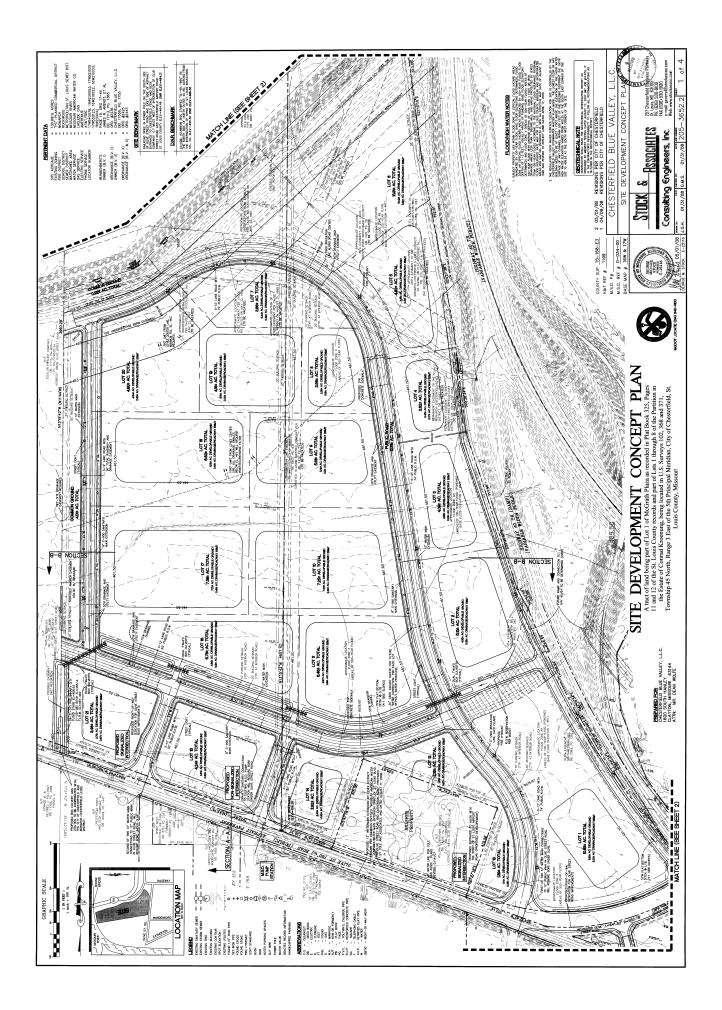

The agenda for the Planning Commission meeting on May 12, 2008 will include the below-referenced matter for your review:

A. <u>Chesterfield Blue Valley:</u> A Site Development Concept Plan for location of roadway system for 130.9 acres zoned "PC" Planned Commercial District located on the north side of Olive Street Road, west of its intersection with Chesterfield Airport Road.

Dear Commission Members:

George Stock, on behalf of Chesterfield Blue Valley, has submitted for your review a Site Development Concept Plan for location of a road system in the referenced property. The Department of Planning and Public Works has reviewed this request and submits the following report:

## **Request**

The Plan presented for the Commission's review provides an overall view of the road system. It provides approximate location of parcels for information purposes only. Landscaping for the site will be provided when the overall Concept Plan for the location of parcels and buildings is brought forward.

## <u>Background</u>

On March 3, 2008, the City of Chesterfield approved Ordinance 2443, which approved consolidation of two previously established "PC" Planned Commercial Districts, which are the subject properties for this request.

## Action Requested

The Site Development Concept Plan is attached for the Commission's review. The Department of Planning and Public Works requests action by the Planning Commission on the information presented.