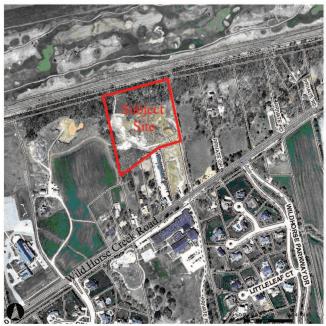

## Department of Planning & Public Works Public Hearing Summary Report

**P.Z. 02-2011 Chesterfield Senior Living (Plan Provisions, LLC):** A request for a Conditional Use Permit (CUP) in an "E-1" Estate One Acre District to allow for a Nursing and Group Home for the Elderly use for an 8.04 acre tract of land located north of Wild Horse Creek Road west of Long Road. (18V510138)

## <u>Summary</u>

Brandon Harp of Civil Engineering Design Consultants (CEDC), on behalf of Plan Provisions, LLC, is requesting a Conditional Use Permit (CUP) to allow for a *Nursing and Group Homes for the Elderly* use in an "E-1" Estate One Acre District.

The City of Chesterfield Comprehensive Land Use Map delineates the subject site within the "Neighborhood Office" land use designation.

A public hearing further addressing the request will be held at the May 9, 2011, City of Chesterfield Planning Commission meeting. Attached, please find a copy of the Public Hearing Notice and the survey for the site.

P.Z. 02-2011 Chesterfield Senior Living (Plan Provisions, LLC): A request for a Conditional Use Permit in the "E-1" Estate One Acre District to allow for a nursing home use for an 8.04 acre tract of land located north of Wild Horse Creek Road and west of Long Road (18V510138).

## **Description of Property**

A tract of land being part of lots 2 & 3 of Mary Schaeffer Estate Subdivision, a subdivision recorded in plat book 17 page 4 of the St. Louis County Land Records Office in St. Louis County, Missouri.