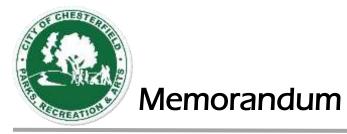

## **Sculpture Selection:**

On February 3<sup>rd</sup>, I attended the 2023 Sculpture on the Move artwork presentation via Zoom. Following the meeting, the 2023 Sculpture on the Move presentation link was forwarded to the Parks, Recreation, and Arts Advisory Committee with a request for each member's top ten sculpture choices and an explanation of how each individual's top ten list would be combined to configure a top ten sculpture list as a city overall. The top ten lists from the committee were due on Wednesday, February 15<sup>th</sup> by 5:00pm and on Thursday, February 16<sup>th</sup> the City of Chesterfield's top ten sculpture list was finalized. On February 28<sup>th</sup>, I represented the City of Chesterfield in the art draft. Chesterfield was the sixth city to choose a sculpture and I was able to secure our number one choice of "Bird" by Donald Horstman. Please find photographs and information on the sculpture listed below and let me know if you have any further questions.

"Bird" by Donald Horstman Dimensions: 95" x 26" x 21" Medium: Stainless Steel Maintenance: None Price: \$12.000

From: St. Louis, Missouri

Description: Abstract representation of a bird