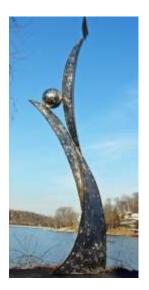

## **Sculpture Selection:**

On February 3<sup>rd</sup>, I attended the 2023 Sculpture on the Move artwork presentation via Zoom. Following the meeting, the 2023 Sculpture on the Move presentation link was forwarded to the Parks, Recreation, and Arts Advisory Committee with a request for each member's top ten sculpture choices and an explanation of how each individual's top ten list would be combined to configure a top ten sculpture list as a city overall. The top ten lists from the committee were due on Wednesday, February 15<sup>th</sup> by 5:00pm and on Thursday, February 16<sup>th</sup> the City of Chesterfield's top ten sculpture list was finalized. On February 28<sup>th</sup>, I represented the City of Chesterfield in the art draft. Chesterfield was the sixth city to choose a sculpture and I was able to secure our number one choice of "Bird" by Donald Horstman. Please find photographs and information on the sculpture listed below and let me know if you have any further questions.

"Bird" by Donald Horstman Dimensions: 95" x 26" x 21" Medium: Stainless Steel Maintenance: None Price: \$12.000

From: St. Louis, Missouri

Description: Abstract representation of a bird