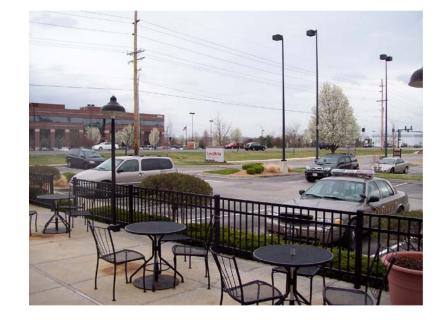

NORTH SIDE OF BUILDING LOOKING NORTHEAST

NORTH SIDE OF BUILDING LOOKING NORTH

WEST SIDE OF BUILDING LOOKING NORTHWEST

WEST SIDE OF BUILDING LOOKING WEST

PHOTOS OF ADJACENT USES

NORTH SIDE OF BUILDING LOOKING NORTHWEST