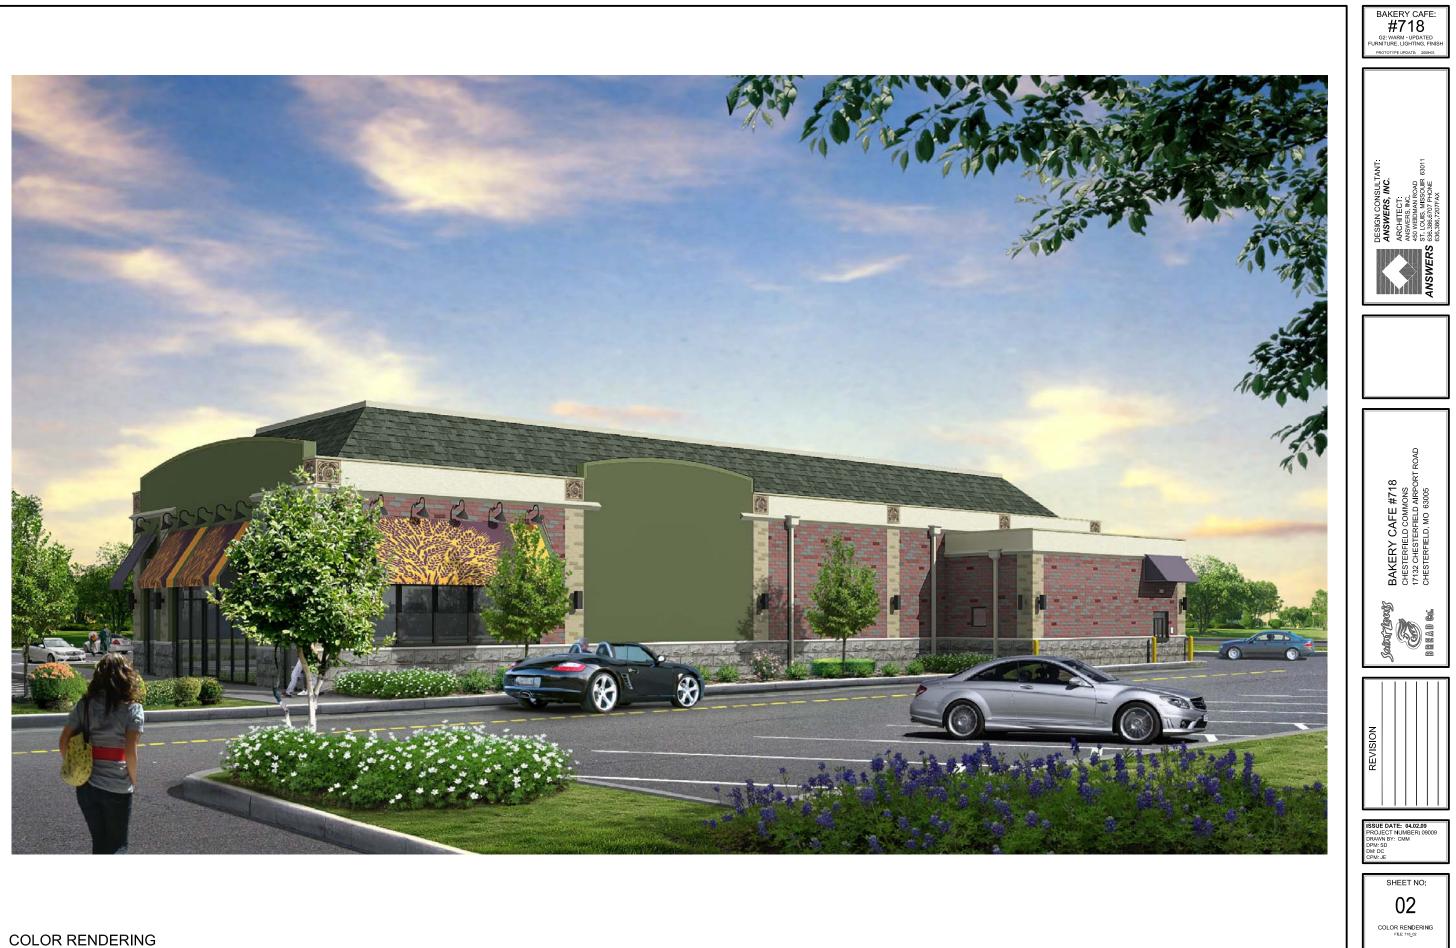

# a. Scale: The proposed scale of the new drive thru addition is designed to complement the existing structure. Colored rendering and elevations have been included in the ARB submittal which express the scale of the new expansion in relationship to the existing structure.

# Architectural detailing and material types of the proposed drive thru expansion will coordinate with the existing building. Proposed new roof top equipment will be located on the existing structure's roof behind the existing screen walls.

## c. Materials and Colors: Material and colors of the proposed drive thru expansion will match the finishes of the existing building.