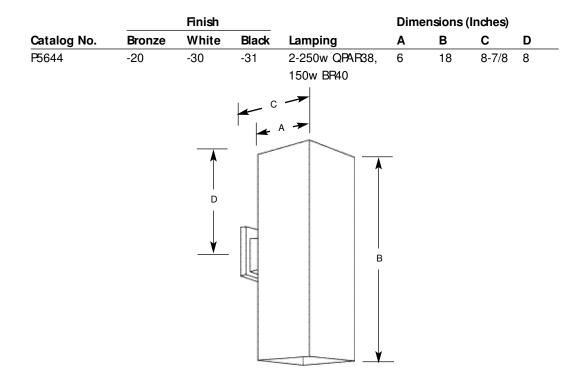

#### DIMENSIONS

#### **ORDERING INFORMATION**

| Compact Fluorescent<br>Lamp supplied with fixture | Total<br>Watts | Lamp<br>Type | Lamp<br>Base | Ballast     | Startin<br>120V | g Amps/ C<br>208V | Operating<br>240V | Amps<br>277V  | Input<br>Watts | LAMP<br>ANSI | Initial<br>Lumens | Lamp<br>Hours |
|---------------------------------------------------|----------------|--------------|--------------|-------------|-----------------|-------------------|-------------------|---------------|----------------|--------------|-------------------|---------------|
|                                                   | 42             | 42W          | GX24q-4      | Elec HPF QT | 0.38            | 0.3               | 0.2               | 0.17          | 46             | 0            | 3200              | 10000         |
|                                                   |                | Triple       |              |             |                 |                   |                   |               |                |              |                   |               |
| Factory Installed Options                         | Tamper         | proof scre   | ws (/TP)     |             | Double          | fusing for        | 208 and 24        | 40 volt (/FF) | )              |              |                   |               |
| Add suffix to Catalog Number                      | Swivel F       | Photoconti   | rol (/PCS)   |             | Button          | Photoconti        | rol for 208       | - 277 volt (/ | PC2)           |              |                   |               |
|                                                   | Single f       | usina for 1  | 20 and 277   | volt (/F)   | Button          | Photocont         | rol (/PC)         |               |                |              |                   |               |