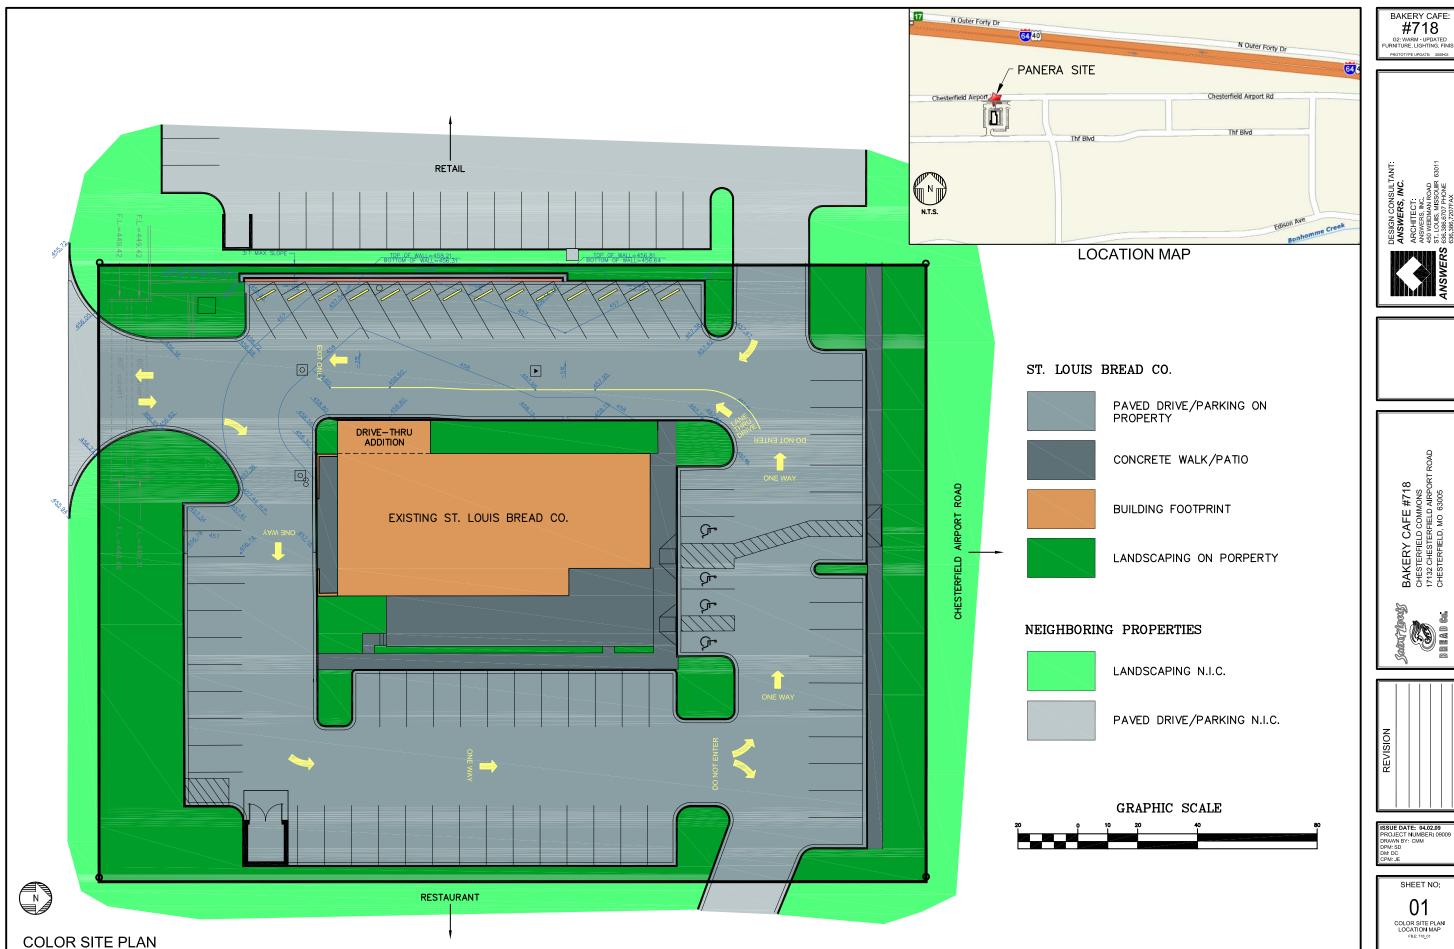

#### Submittal Information

The request is for addition of a drive-thru to the western edge of the existing 5,172 square foot restaurant. Exterior building materials for the addition are proposed to match the existing brick, E.F.I.S., and architectural split-faced CMU. Please see the attached checklist to review the project's compliance with the City of Chesterfield's Architectural Review Board Guidelines.

The proposed construction at this site is a drive thru expansion that compliments the existing structure on this site.

**b.** Circulation System and Access: Circulation systems shall be designed to avoid conflicts between vehicular, bicycle, and pedestrian traffic to and from buildings on the site. Circulation pattern shall be safe, obvious and simple.

Vehicular circulation around the site provides access to adjacent sites and access to all four elevations of the building. The proposed drive thru lane meets the requirements of the Monarch Fire Protection District for critical clearances. Pedestrian access to the café entry remains the same; the existing accessible parking spaces, cross walks, and loading zones will not be changed. The proposed total parking count exceeds the minimum required by 6 spaces.

The proposed drive thru addition will require a re-grading of the West portion of the site; this re-grading has been designed to provide smooth transitions with the existing street servicing the site and to provide necessary storm water drainage.

A small tapering retaining wall (2'-3" high at highest point) will be added near the proposed storm water gutter and will be faced with architectural split-faced CMU which matches the existing building.

# d. Landscape Design and Screening: Proposed curbing and landscape beds added at the drive thru lane shall match existing curbing profiles and planting types. Proposed landscaping follows the guidelines outlined in The City of Chesterfield Tree Manual and is designed in a non-linear format to increase visible interest. No additional screening is proposed; existing landscape screening to remain.