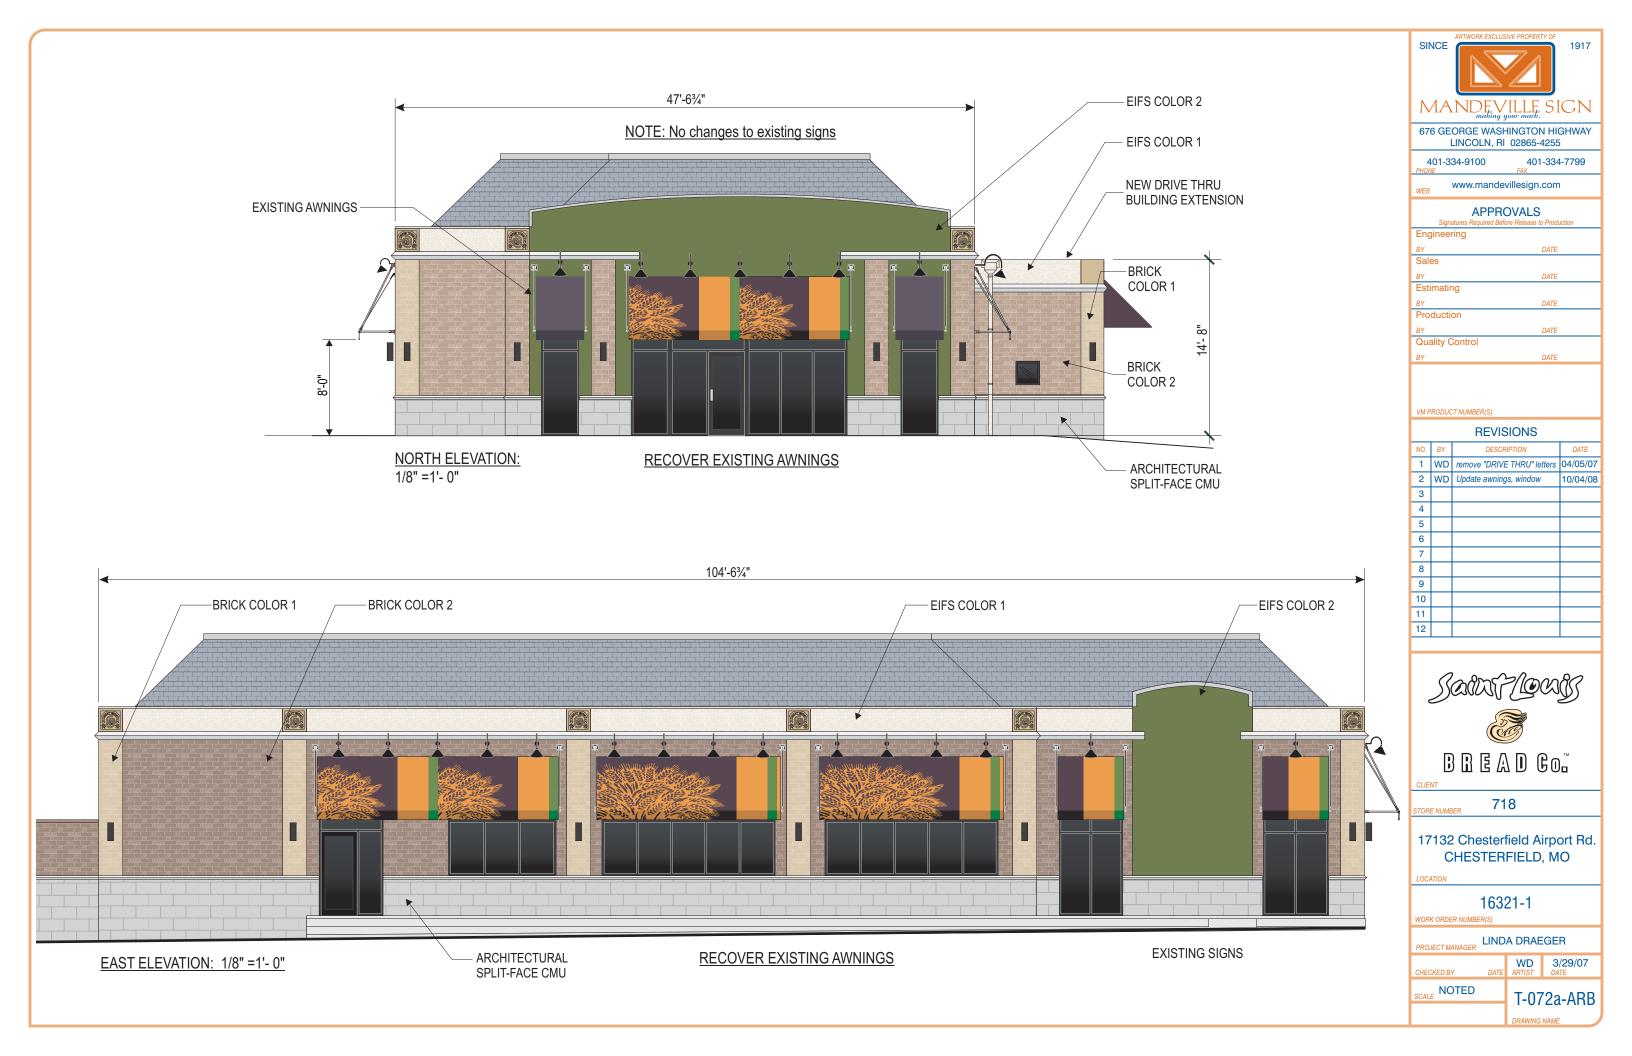

#### Submittal Information

The request is for addition of a drive-thru to the western edge of the existing 5,172 square foot restaurant. Exterior building materials for the addition are proposed to match the existing brick, E.F.I.S., and architectural split-faced CMU. Please see the attached checklist to review the project's compliance with the City of Chesterfield's Architectural Review Board Guidelines.

# a. Scale: The proposed scale of the new drive thru addition is designed to complement the existing structure. Colored rendering and elevations have been included in the ARB submittal which express the scale of the new expansion in relationship to the existing structure.

# Architectural detailing and material types of the proposed drive thru expansion will coordinate with the existing building. Proposed new roof top equipment will be located on the existing structure's roof behind the existing screen walls.

## c. Materials and Colors: Material and colors of the proposed drive thru expansion will match the finishes of the existing building.

## The existing sign package will remain. Additional proposed signage for the drive thru addition is not part of this package and will be applied for separately.

**f. Lighting:** Site Lighting is reviewed through a separate process. All lighting shall adhere to the City of Chesterfield Code. For architectural lighting and building light fixtures the following shall apply: