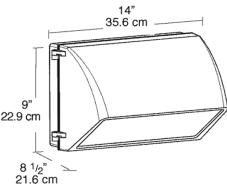

#### **6'' Square** Wall

#### Outdoor

#### Specifications:

#### <u>General</u>

- Extruded aluminum .125" wall thickness one piece square cylinder
- Top open for up down lighting. P8797-31 top cover lens recommended when unit is used outdoors

#### <u>Mounting</u>

- Wall mounted
- · Covers any standard outlet box
- Cast mounting bracket supplied attachment of unit to wall with one almost invisible set screw

#### **Bectrical**

 Medium base porcelain nickel plated brass screw shell socket

#### Labeling

- UL-CUL Wet location listed only when P8797-31 top cover is used
- UL-CUL listed for indoor use without cover

Progress Lighting 701 Millennium Blvd. Greenville, South Carolina 29607