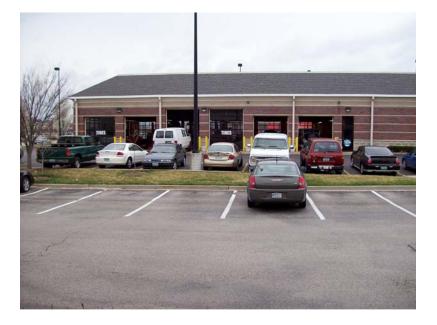

SOUTH SIDE OF BUILDING LOOKING SOUTHWEST

SOUTH SIDE OF BUILDING LOOKING SOUTH

EAST SIDE OF BUILDING LOOKING SOUTHEAST

EAST SIDE OF BUILDING LOOKING EAST

PHOTOS OF ADJACENT USES

SOUTH SIDE OF BUILDING LOOKING SOUTHEAST

EAST SIDE OF BUILDING LOOKING NORTHEAST

| BAKERY CAFE:<br>#718<br>G2: WARM- UPDATED<br>FURNITURE, LIGHTING, FINISH<br>PROTOTYPE UPDATE: 200443                                                                              |  |  |  |  |  |
|-----------------------------------------------------------------------------------------------------------------------------------------------------------------------------------|--|--|--|--|--|
| DESIGN CONSULTANT:<br>ANSWERS, INC.<br>ARCHITECT:<br>ANSWERS, INC.<br>ANSWERS, INC.<br>ANSWERS, INC.<br>ANSWERS S68.366.7707 PHONE<br>636.366.7707 FMONE                          |  |  |  |  |  |
|                                                                                                                                                                                   |  |  |  |  |  |
| BAKERY CAFE #718<br>CHESTERFIELD COMMONS<br>17132 CHESTERFIELD AIRPORT ROAD<br>CHESTERFIELD, MO 63005                                                                             |  |  |  |  |  |
| Southing                                                                                                                                                                          |  |  |  |  |  |
| REVISION                                                                                                                                                                          |  |  |  |  |  |
| ISSUE DATE:         04.02.09           PROJECT NUMBER:         09009           DRAWN BY:         CMM           DPM:         SD           DM:         DC           CPM:         JE |  |  |  |  |  |
| SHEET NO:<br>03.1<br>PHOTOS OF<br>ADJACENT USES<br>FILE: 716_03                                                                                                                   |  |  |  |  |  |