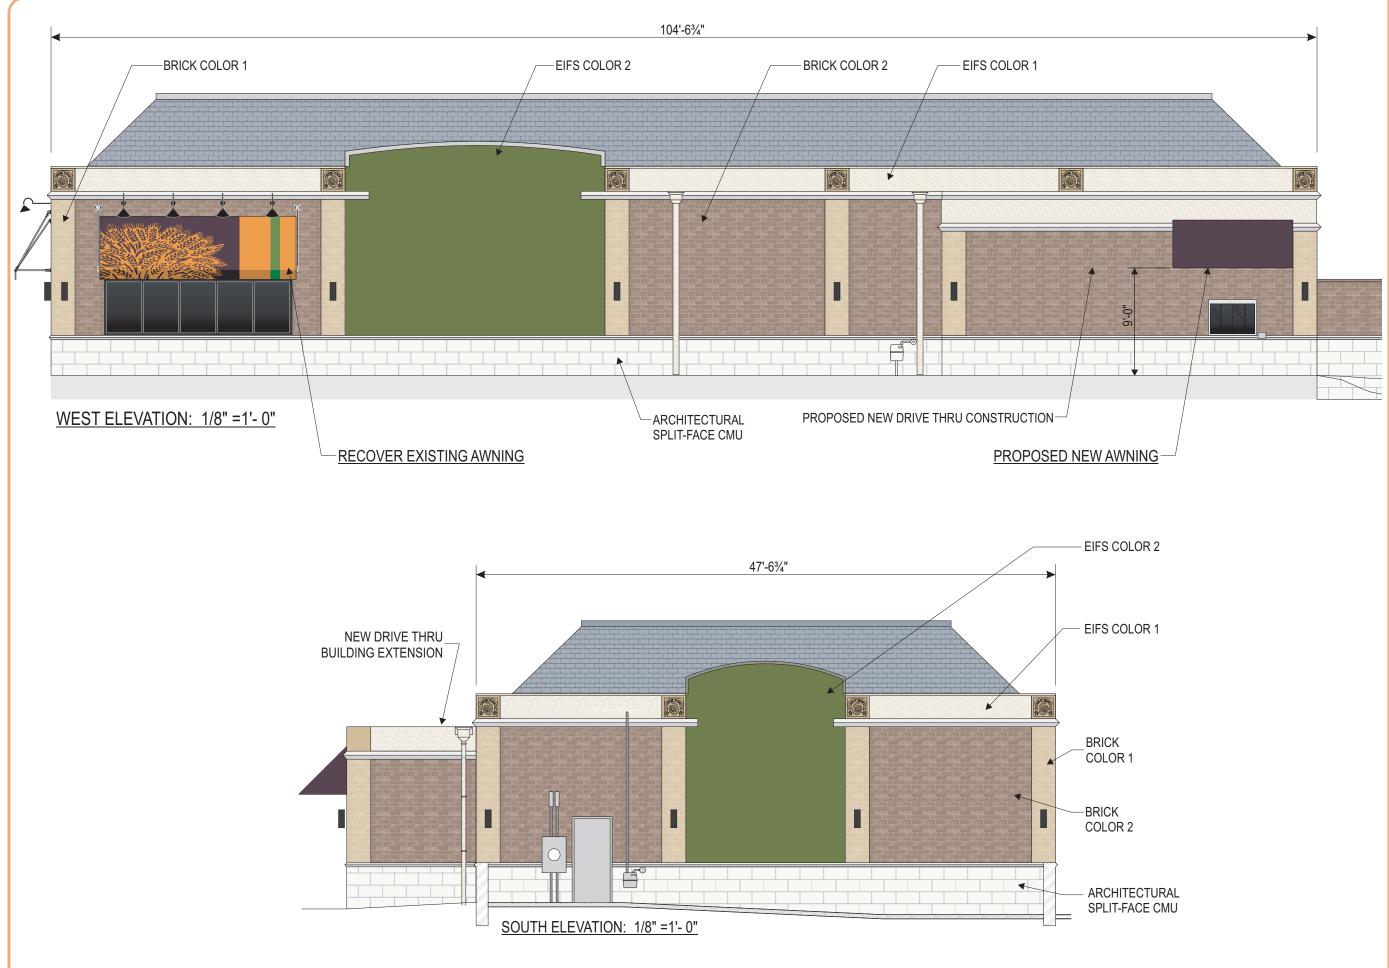

#### Submittal Information

The request is for addition of a drive-thru to the western edge of the existing 5,172 square foot restaurant. Exterior building materials for the addition are proposed to match the existing brick, E.F.I.S., and architectural split-faced CMU. Please see the attached checklist to review the project's compliance with the City of Chesterfield's Architectural Review Board Guidelines.

# a. Scale: The proposed scale of the new drive thru addition is designed to complement the existing structure. Colored rendering and elevations have been included in the ARB submittal which express the scale of the new expansion in relationship to the existing structure.

# Architectural detailing and material types of the proposed drive thru expansion will coordinate with the existing building. Proposed new roof top equipment will be located on the existing structure's roof behind the existing screen walls.

## c. Materials and Colors: Material and colors of the proposed drive thru expansion will match the finishes of the existing building.