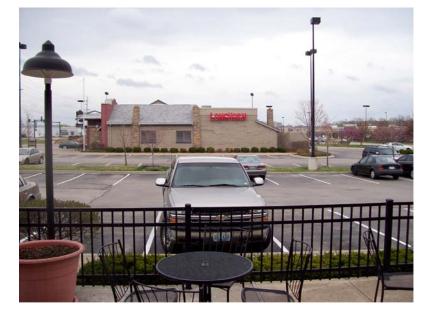

EAST SIDE OF BUILDING LOOKING NORTHEAST

| BAKERY CAFE:<br>#718<br>G2: WARM- UPDATED<br>FURNITURE, LIGHTING, FINISH<br>PROTOTYPE UPDATE: 200443                                                                              |  |  |  |  |  |
|-----------------------------------------------------------------------------------------------------------------------------------------------------------------------------------|--|--|--|--|--|
| DESIGN CONSULTANT:<br>ANSWERS, INC.<br>ARCHITECT:<br>ANSWERS, INC.<br>ANSWERS, INC.<br>ANSWERS, INC.<br>ANSWERS S68.366.7707 PHONE<br>636.366.7707 FMONE                          |  |  |  |  |  |
|                                                                                                                                                                                   |  |  |  |  |  |
| BAKERY CAFE #718<br>CHESTERFIELD COMMONS<br>17132 CHESTERFIELD AIRPORT ROAD<br>CHESTERFIELD, MO 63005                                                                             |  |  |  |  |  |
| Southing                                                                                                                                                                          |  |  |  |  |  |
| REVISION                                                                                                                                                                          |  |  |  |  |  |
| ISSUE DATE:         04.02.09           PROJECT NUMBER:         09009           DRAWN BY:         CMM           DPM:         SD           DM:         DC           CPM:         JE |  |  |  |  |  |
| SHEET NO:<br>03.1<br>PHOTOS OF<br>ADJACENT USES<br>FILE: 716_03                                                                                                                   |  |  |  |  |  |