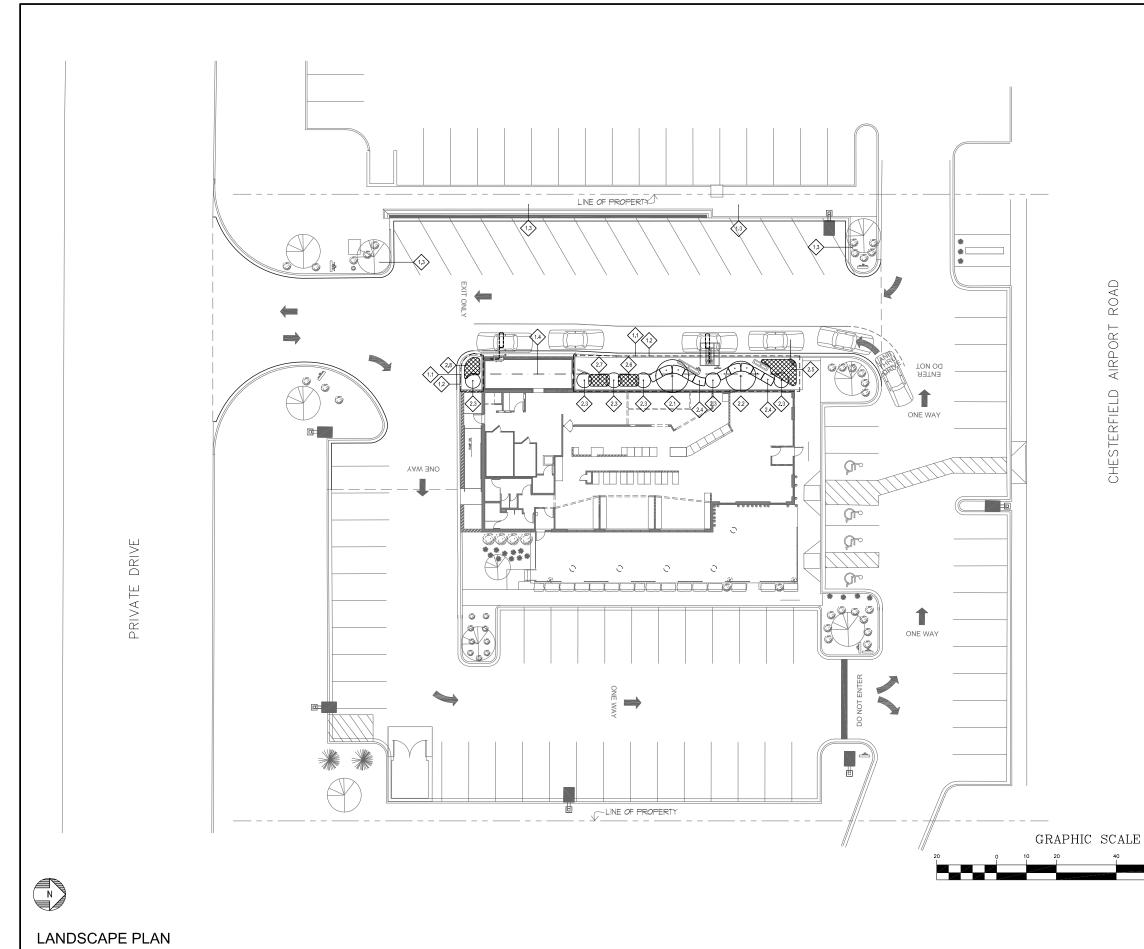

Vehicular circulation around the site provides access to adjacent sites and access to all four elevations of the building. The proposed drive thru lane meets the requirements of the Monarch Fire Protection District for critical clearances. Pedestrian access to the café entry remains the same; the existing accessible parking spaces, cross walks, and loading zones will not be changed. The proposed total parking count exceeds the minimum required by 6 spaces.

The proposed drive thru addition will require a re-grading of the West portion of the site; this re-grading has been designed to provide smooth transitions with the existing street servicing the site and to provide necessary storm water drainage.

# d. Landscape Design and Screening: Proposed curbing and landscape beds added at the drive thru lane shall match existing curbing profiles and planting types. Proposed landscaping follows the guidelines outlined in The City of Chesterfield Tree Manual and is designed in a non-linear format to increase visible interest. No additional screening is proposed; existing landscape screening to remain.