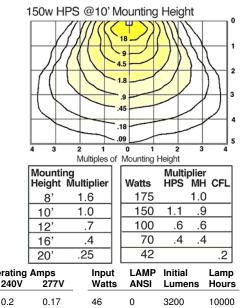

#### DESCRIPTION

Wallpack with cutoff glare shield for 70-150W HPS, 70-175W MH or 42W Compact Fluorescent. All aluminum precision die cast construction with tempered glass lens. 30° cutoff strip included. Lamp supplied.

#### PHOTOMETRIC

#### **ORDERING INFORMATION**

| Compact Fluorescent<br>Lamp supplied with fixture | Total<br>Watts | Lamp<br>Type | Lamp<br>Base | Ballast     | Startin<br>120V | g Amps/ C<br>208V | Operating<br>240V | Amps<br>277V  | Input<br>Watts | LAMP<br>ANSI | Initial<br>Lumens | Lamp<br>Hours |
|---------------------------------------------------|----------------|--------------|--------------|-------------|-----------------|-------------------|-------------------|---------------|----------------|--------------|-------------------|---------------|
|                                                   | 42             | 42W          | GX24q-4      | Elec HPF QT | 0.38            | 0.3               | 0.2               | 0.17          | 46             | 0            | 3200              | 10000         |
|                                                   |                | Triple       |              |             |                 |                   |                   |               |                |              |                   |               |
| Factory Installed Options                         | Tamper         | proof scre   | ws (/TP)     |             | Double          | fusing for        | 208 and 24        | 40 volt (/FF) | )              |              |                   |               |
| Add suffix to Catalog Number                      | Swivel F       | Photoconti   | rol (/PCS)   |             | Button          | Photoconti        | rol for 208       | - 277 volt (/ | PC2)           |              |                   |               |
|                                                   | Single f       | usina for 1  | 20 and 277   | volt (/F)   | Button          | Photocont         | rol (/PC)         |               |                |              |                   |               |