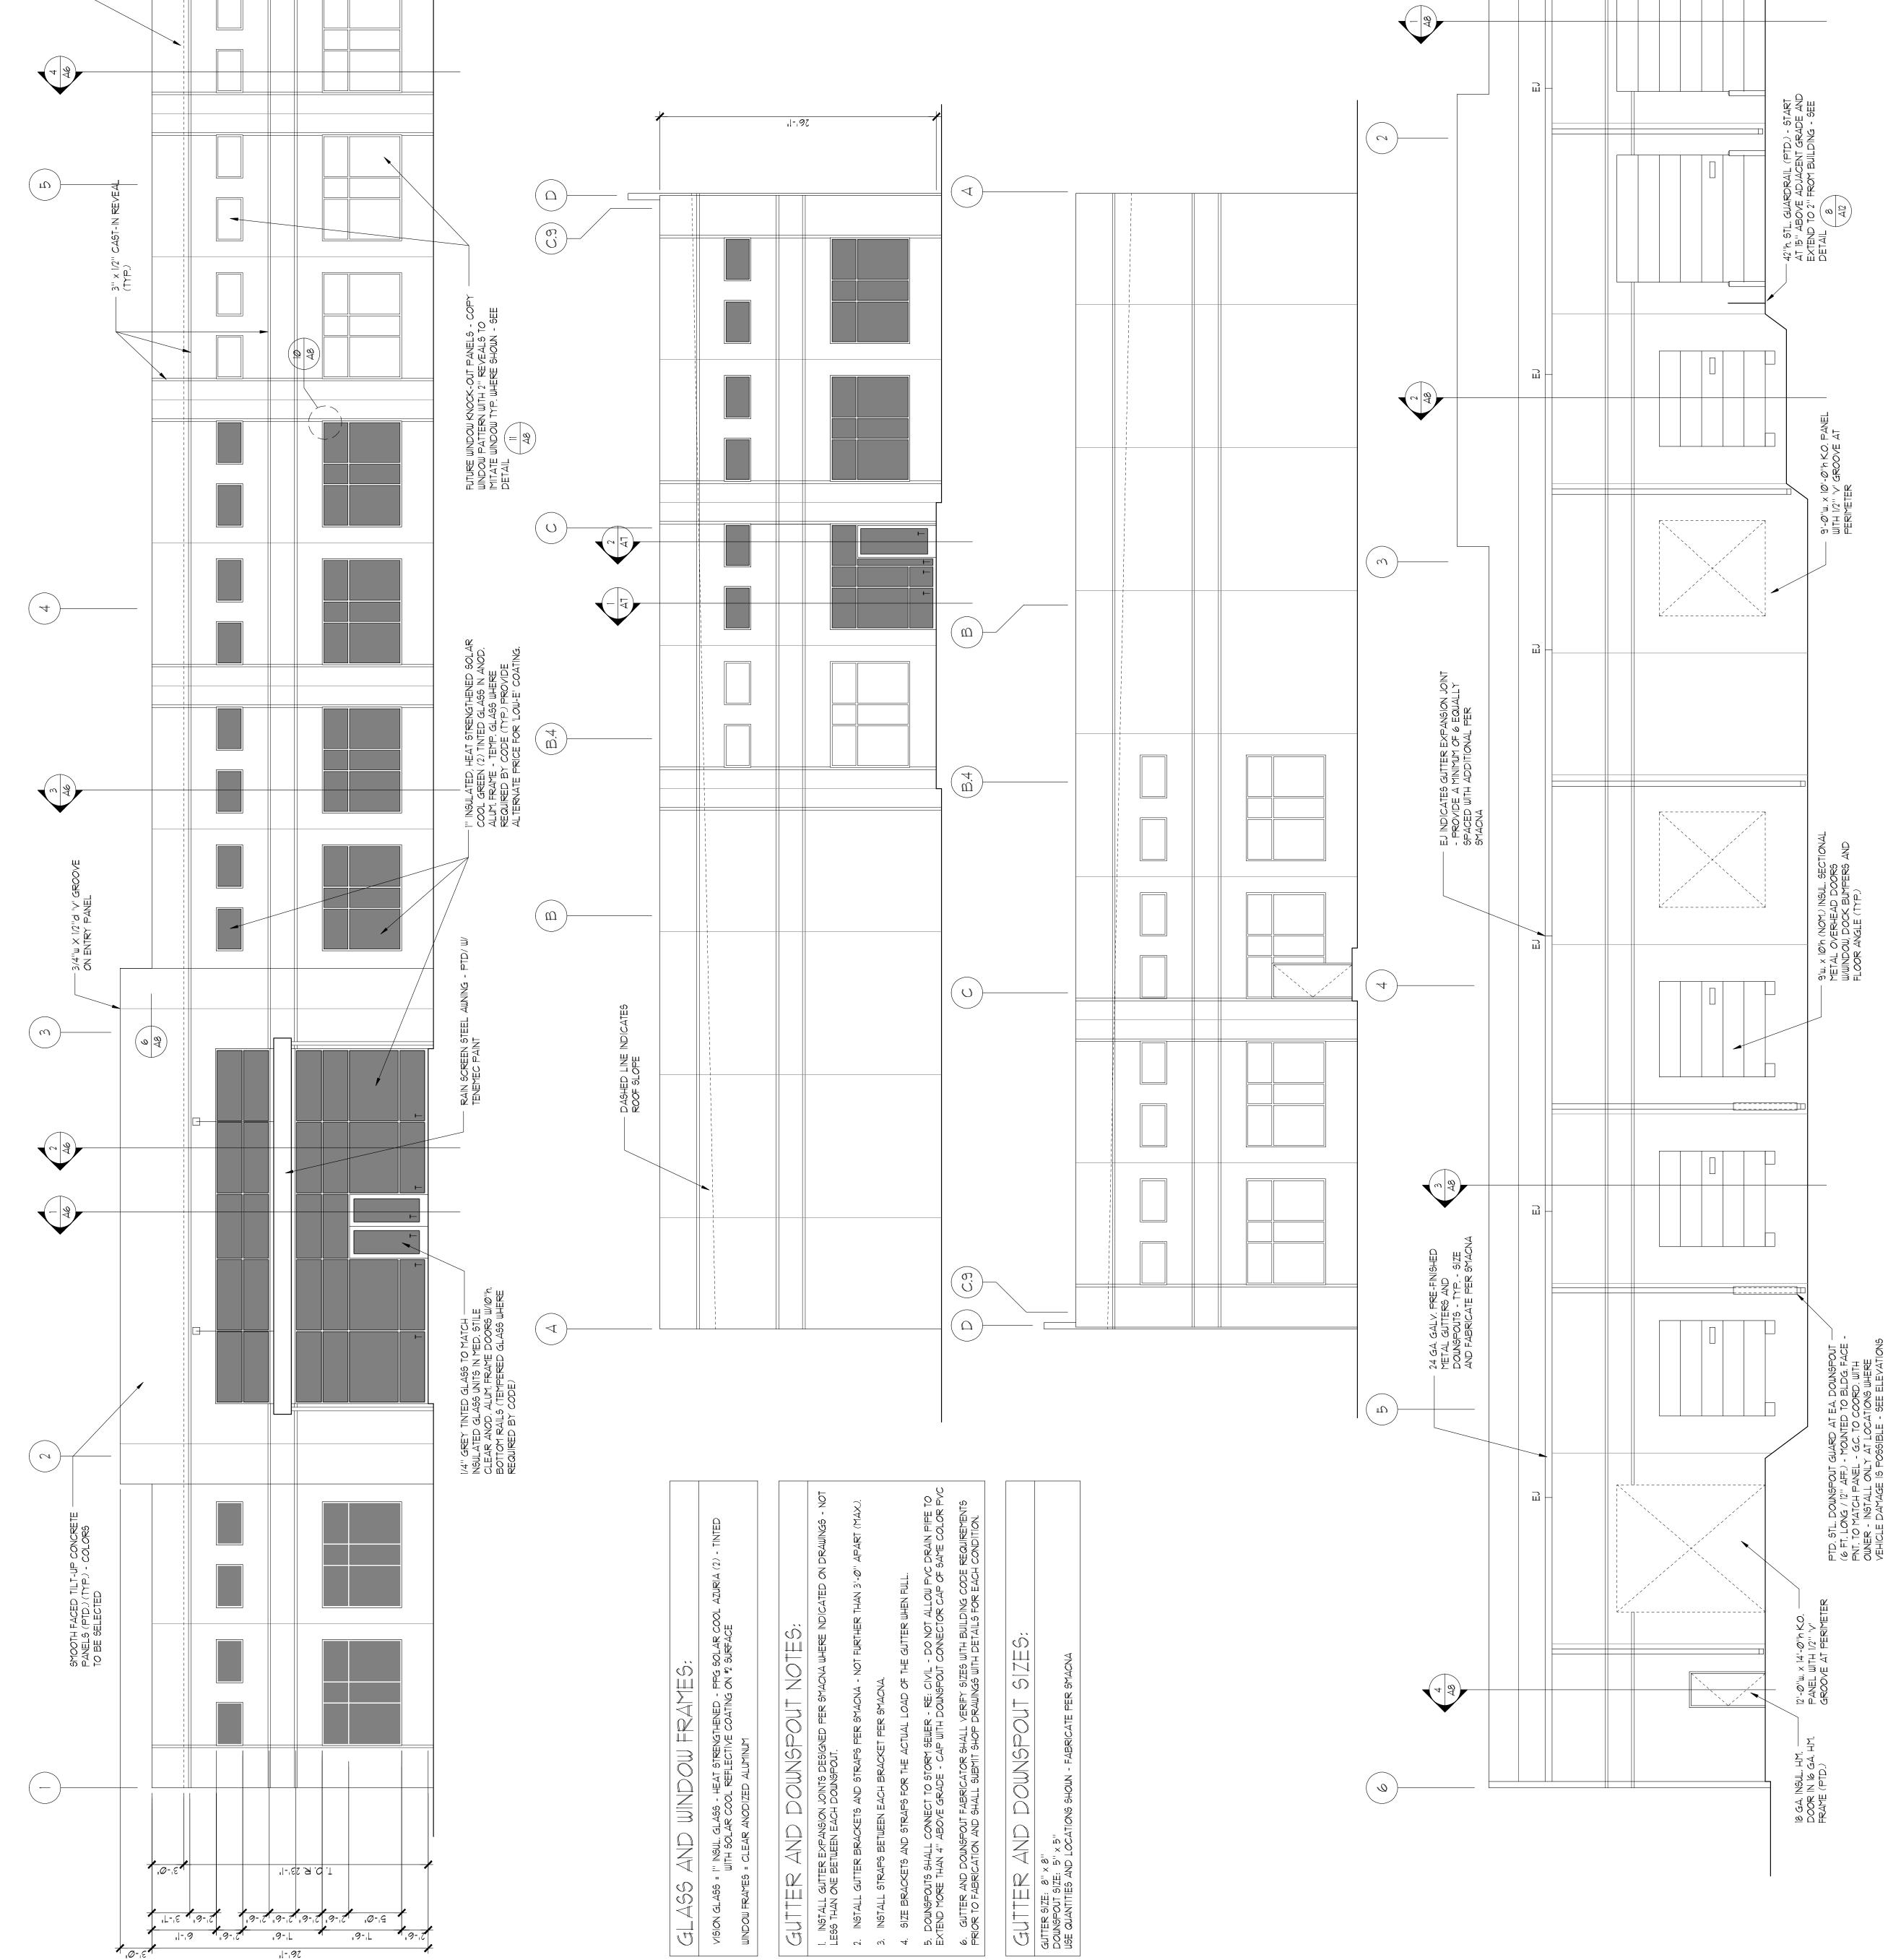

# SUBMITTAL INFORMATION

The request is for a 20,009 square foot building broken out into 5,000 square feet of office space and 15,009 square feet of service area located on a 1.93 acre parcel zoned "PI" Planned Industrial District. The Landscape Plan and Lighting Plan have been reviewed by Staff and have been found to be in compliance with City requirements

# **ARB RECOMMENDATIONS**

This project was reviewed by the Architectural Review Board on January 17, 2008. The Architectural Review Board voted, by a vote of 4-0 to forward the above referenced project to Planning Commission with the following recommendations:

- 1. All rooftop equipment must be screened so as not to be visible.
- 2. In the event that MSD water quality standards are modified and the water quality features along the northern portion of the building are no longer required, add additional landscaping along the northern side of the building.

The petitioner has provided rooftop screening as requested by the Architectural Review Board. At this time, the water quality features are still required; and as such, the Petitioner is unable to add landscaping along the northern portion of the building.

#### **DEPARTMENTAL INPUT**

The submittal was reviewed and is in compliance with all City of Chesterfield ordinances. The Department of Planning and Public Works recommends approval of the Site Development Section Plan, Landscape Plan, Lighting Plan and Architectural Elevations.