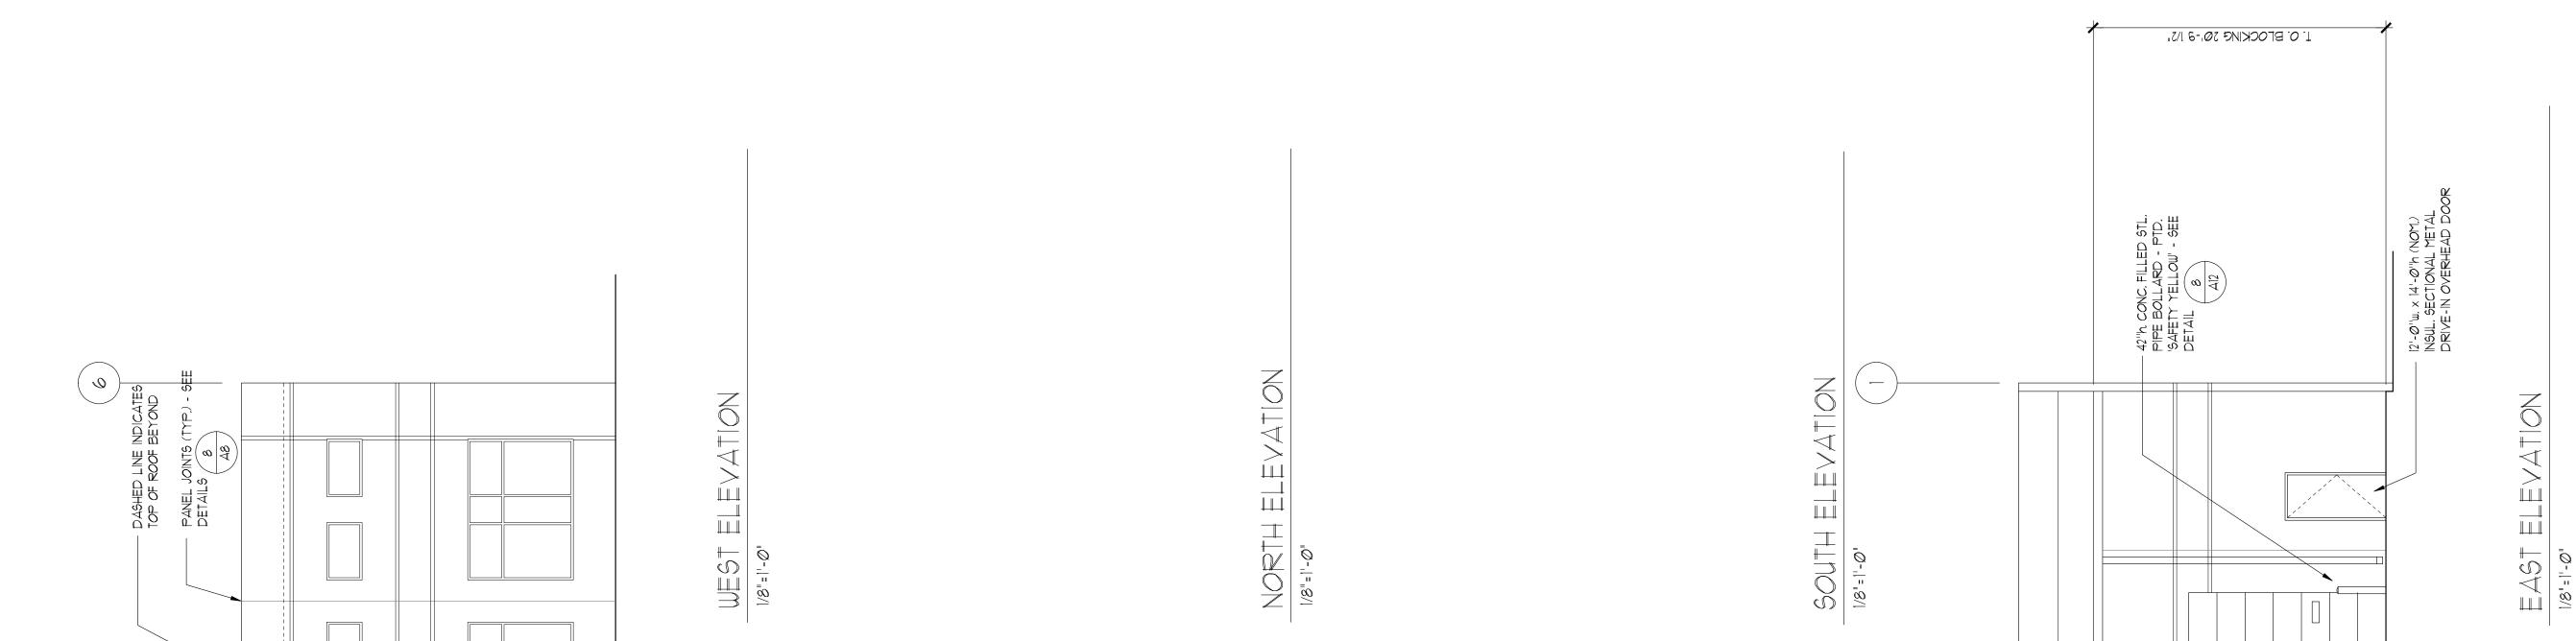

# SUBMITTAL INFORMATION

The request is for a 20,009 square foot building broken out into 5,000 square feet of office space and 15,009 square feet of service area located on a 1.93 acre parcel zoned "PI" Planned Industrial District. The Landscape Plan and Lighting Plan have been reviewed by Staff and have been found to be in compliance with City requirements

The petitioner has provided rooftop screening as requested by the Architectural Review Board. At this time, the water quality features are still required; and as such, the Petitioner is unable to add landscaping along the northern portion of the building.