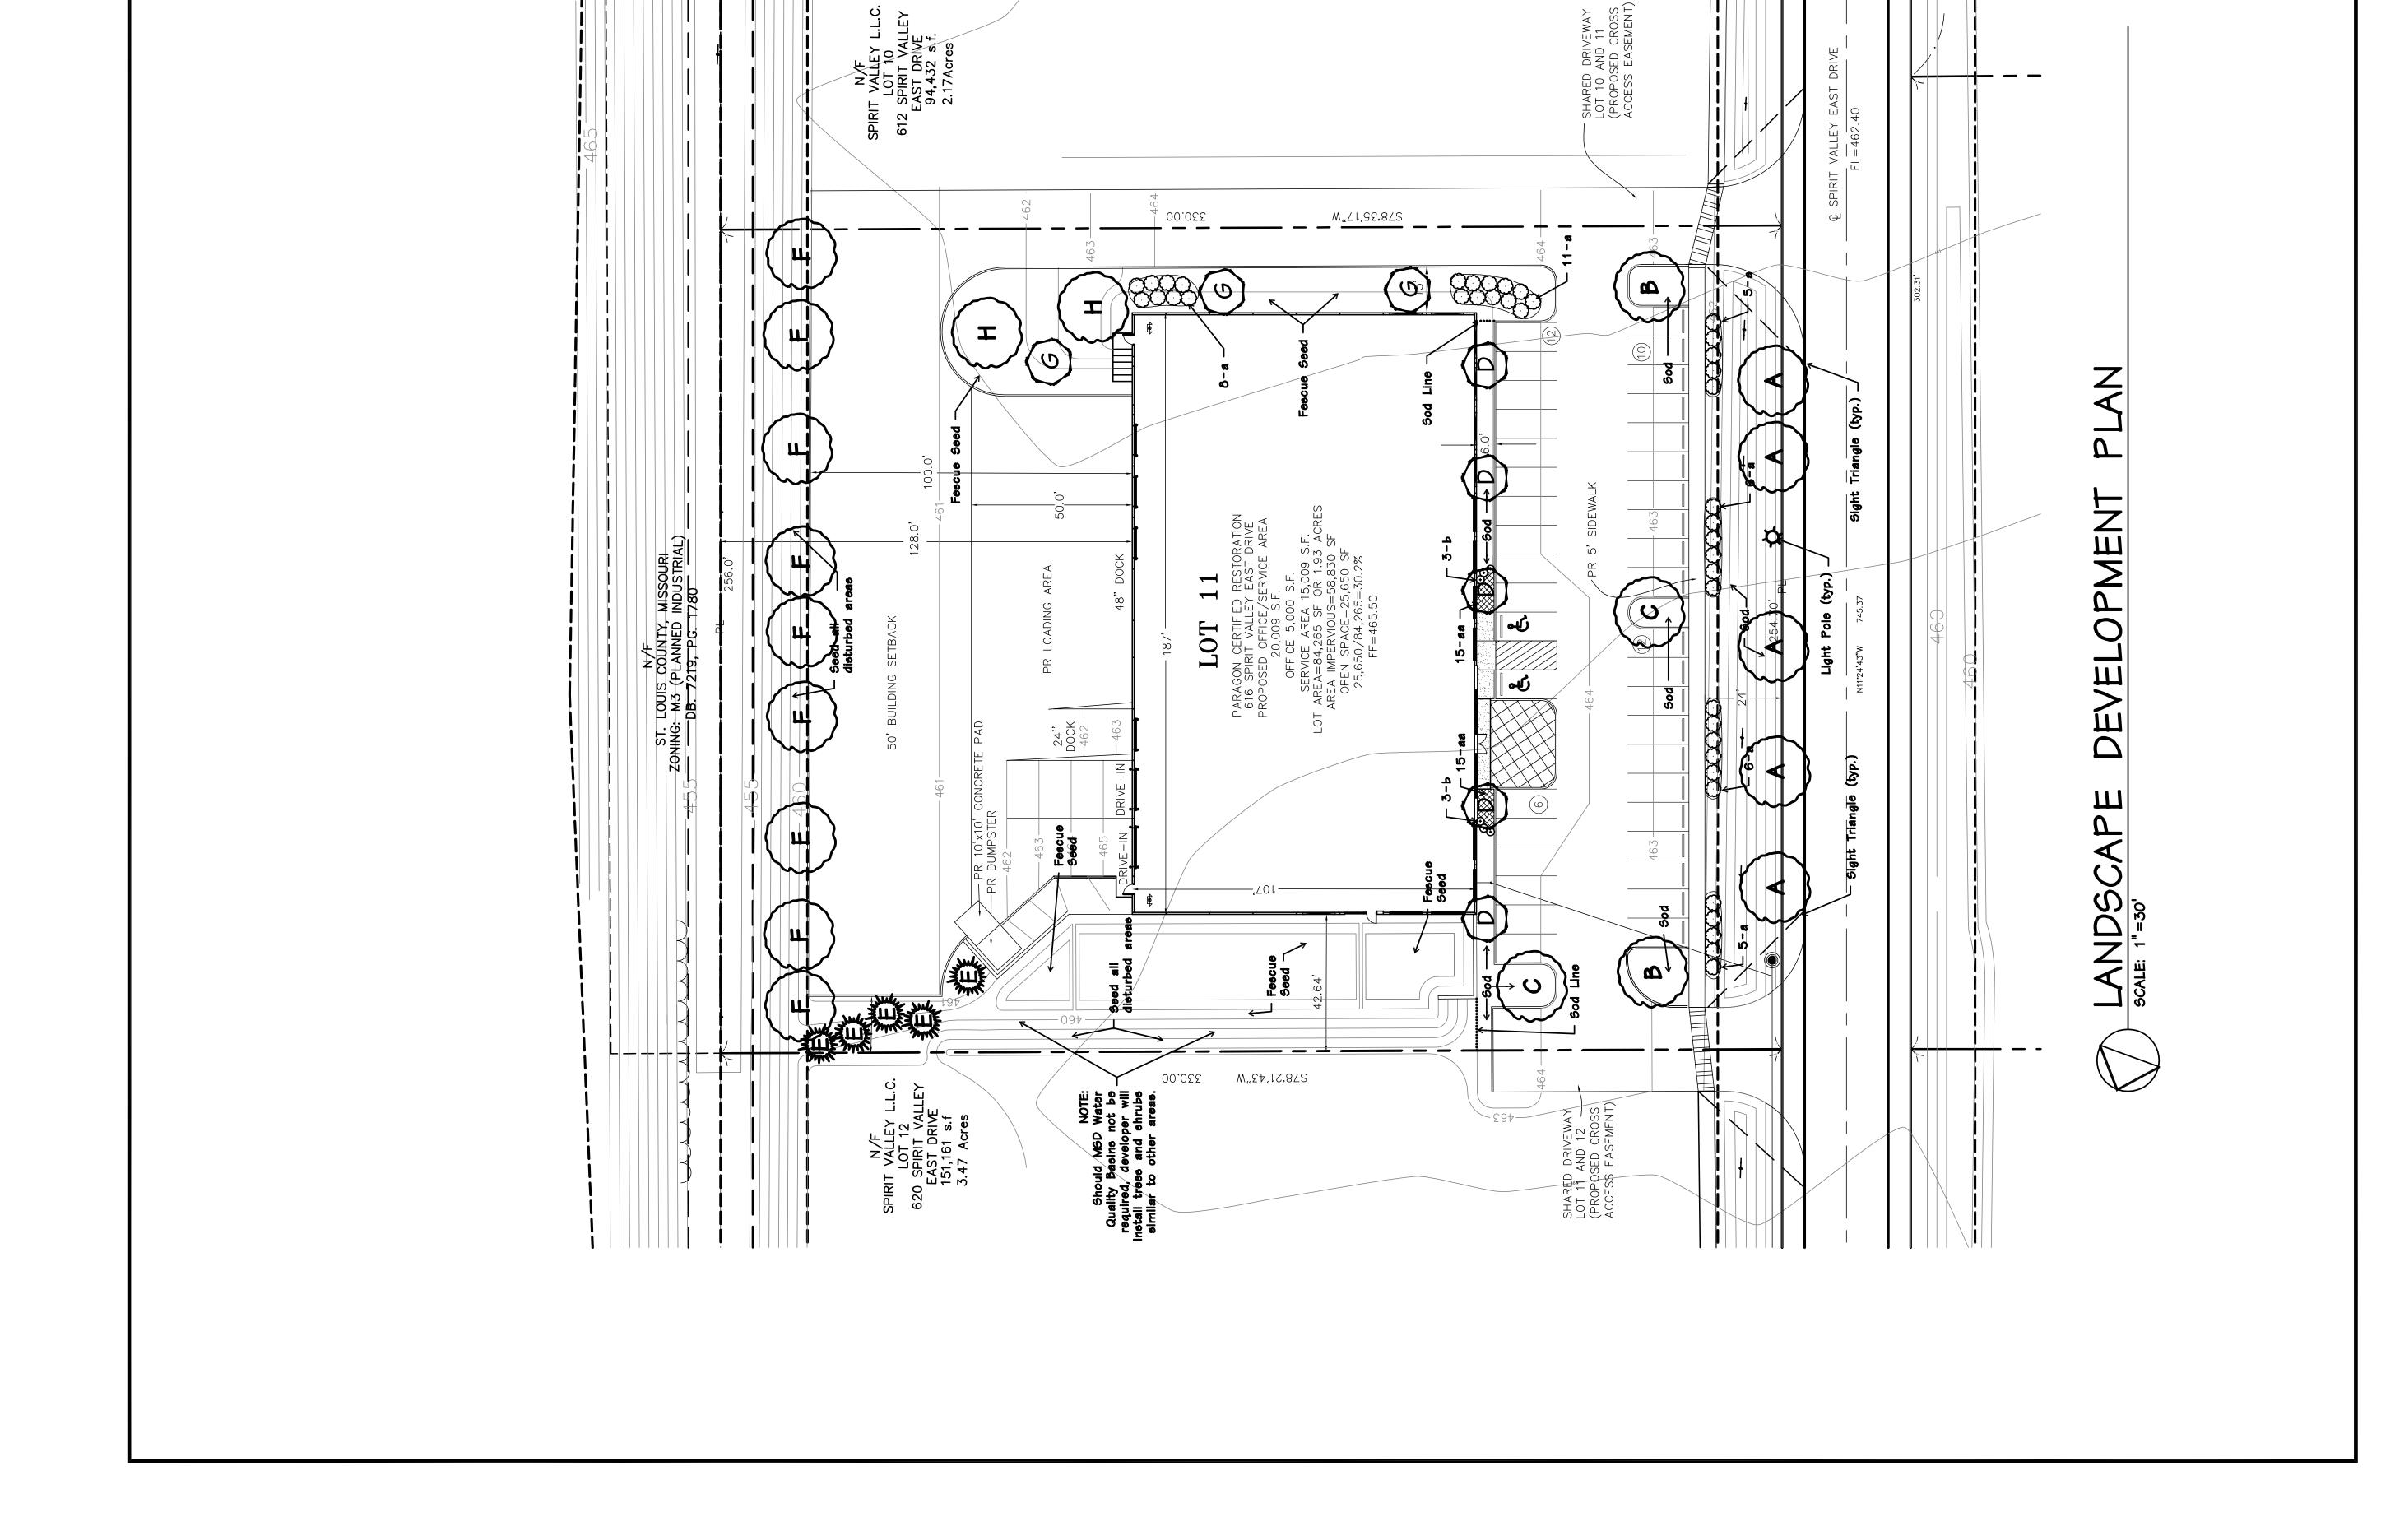

# SUBMITTAL INFORMATION

The request is for a 20,009 square foot building broken out into 5,000 square feet of office space and 15,009 square feet of service area located on a 1.93 acre parcel zoned "PI" Planned Industrial District. The Landscape Plan and Lighting Plan have been reviewed by Staff and have been found to be in compliance with City requirements

- 1. All rooftop equipment must be screened so as not to be visible.
- 2. In the event that MSD water quality standards are modified and the water quality features along the northern portion of the building are no longer required, add additional landscaping along the northern side of the building.

The petitioner has provided rooftop screening as requested by the Architectural Review Board. At this time, the water quality features are still required; and as such, the Petitioner is unable to add landscaping along the northern portion of the building.

#### **DEPARTMENTAL INPUT**

The submittal was reviewed and is in compliance with all City of Chesterfield ordinances. The Department of Planning and Public Works recommends approval of the Site Development Section Plan, Landscape Plan, Lighting Plan and Architectural Elevations.