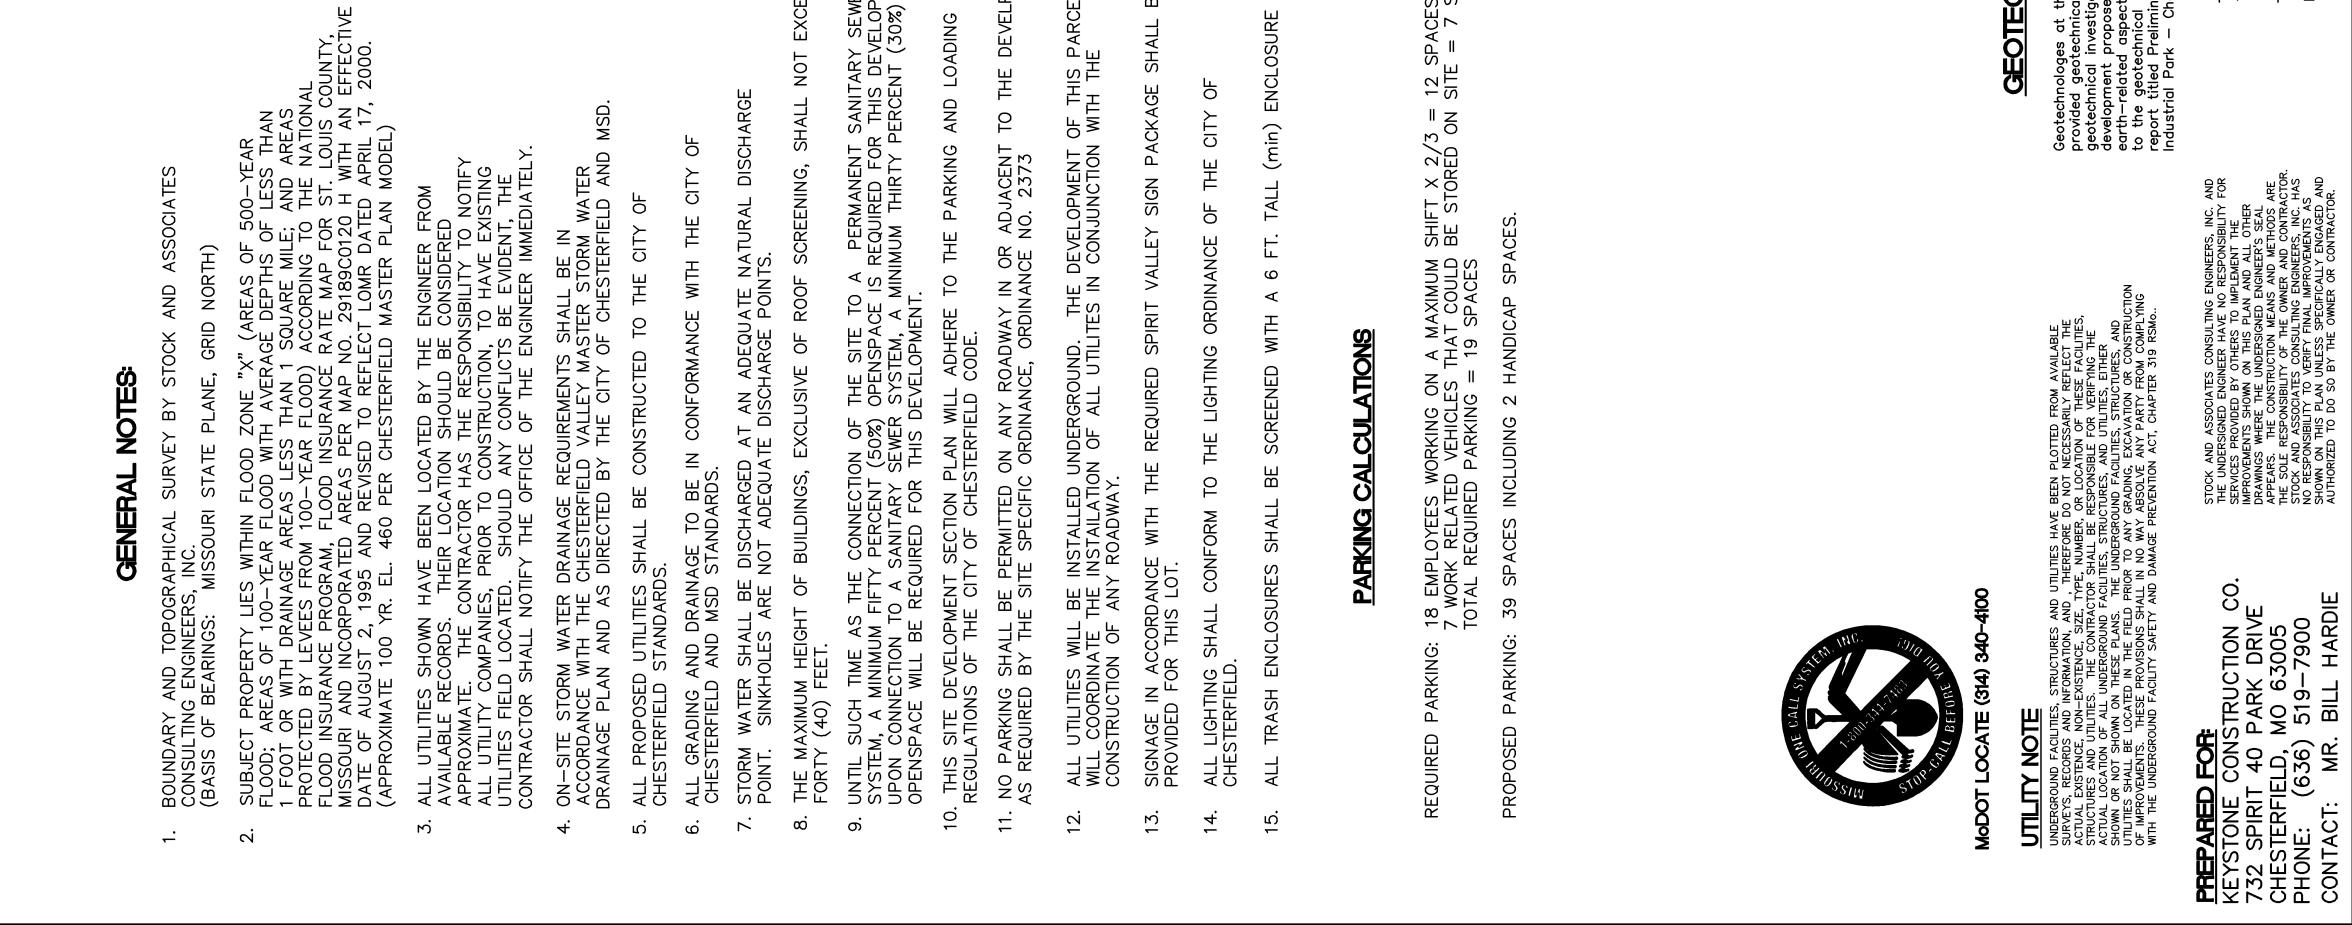

# SUBMITTAL INFORMATION

The request is for a 20,009 square foot building broken out into 5,000 square feet of office space and 15,009 square feet of service area located on a 1.93 acre parcel zoned "PI" Planned Industrial District. The Landscape Plan and Lighting Plan have been reviewed by Staff and have been found to be in compliance with City requirements