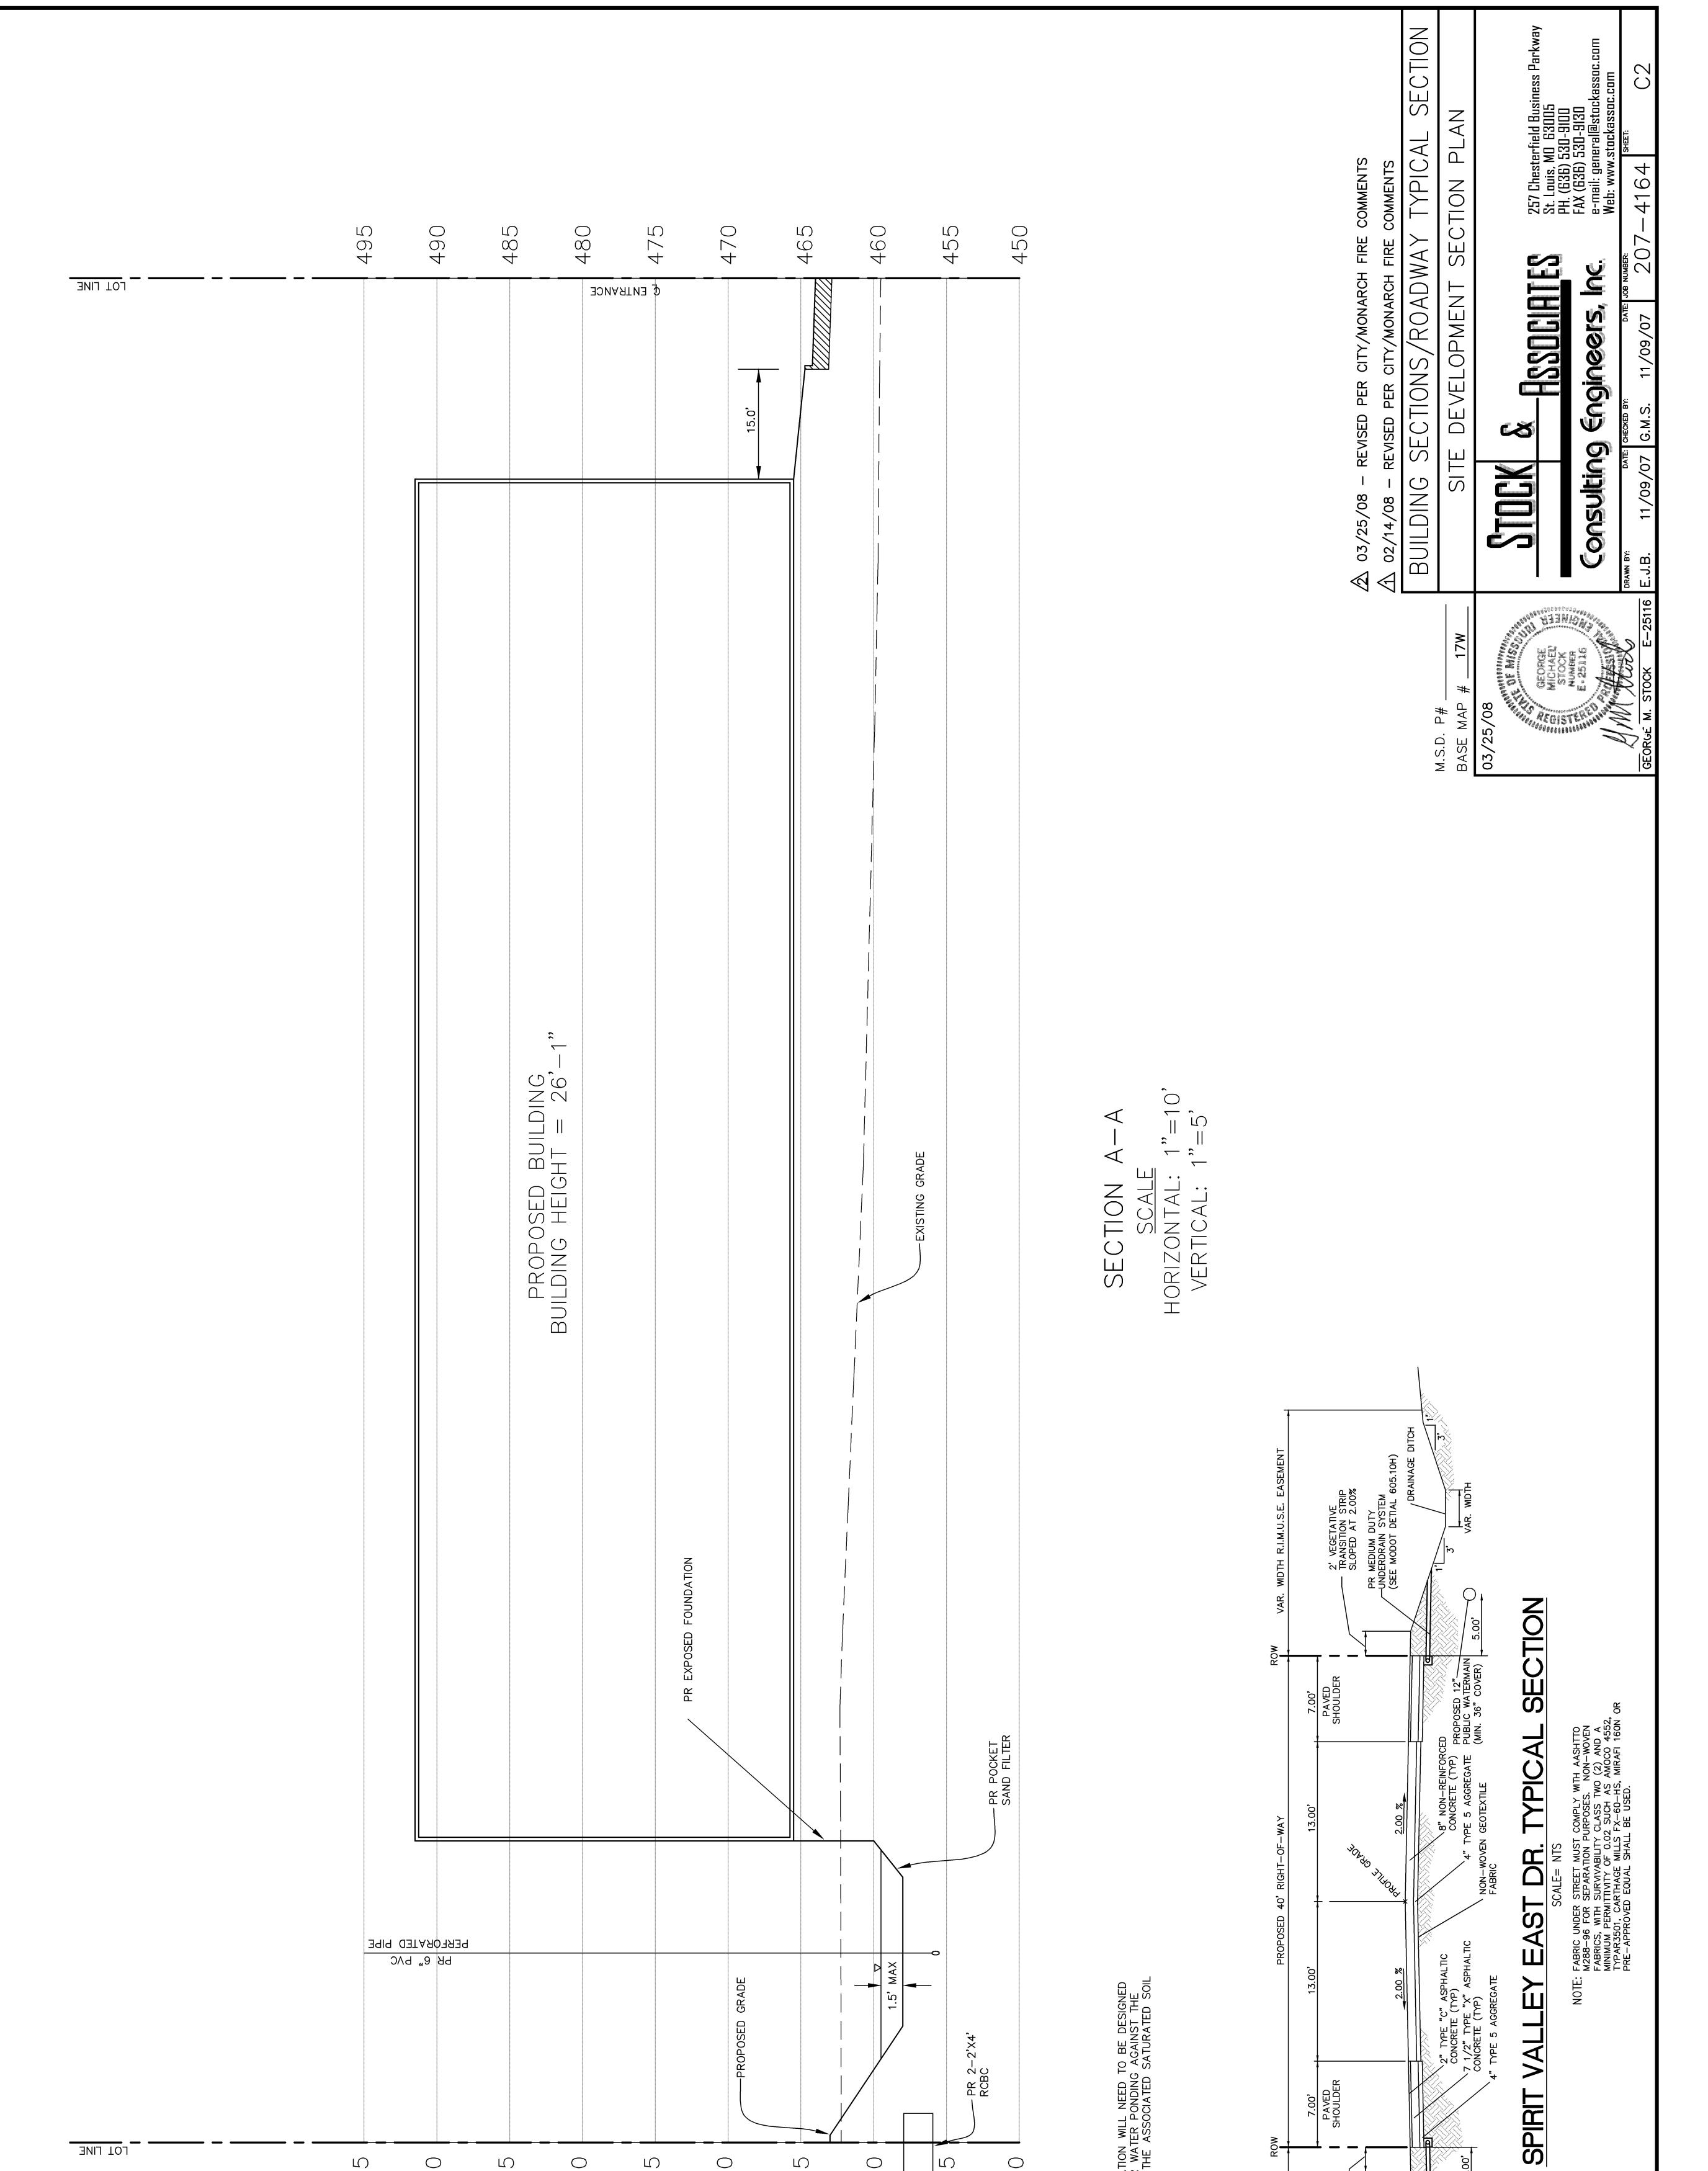

# SUBMITTAL INFORMATION

The request is for a 20,009 square foot building broken out into 5,000 square feet of office space and 15,009 square feet of service area located on a 1.93 acre parcel zoned "PI" Planned Industrial District. The Landscape Plan and Lighting Plan have been reviewed by Staff and have been found to be in compliance with City requirements