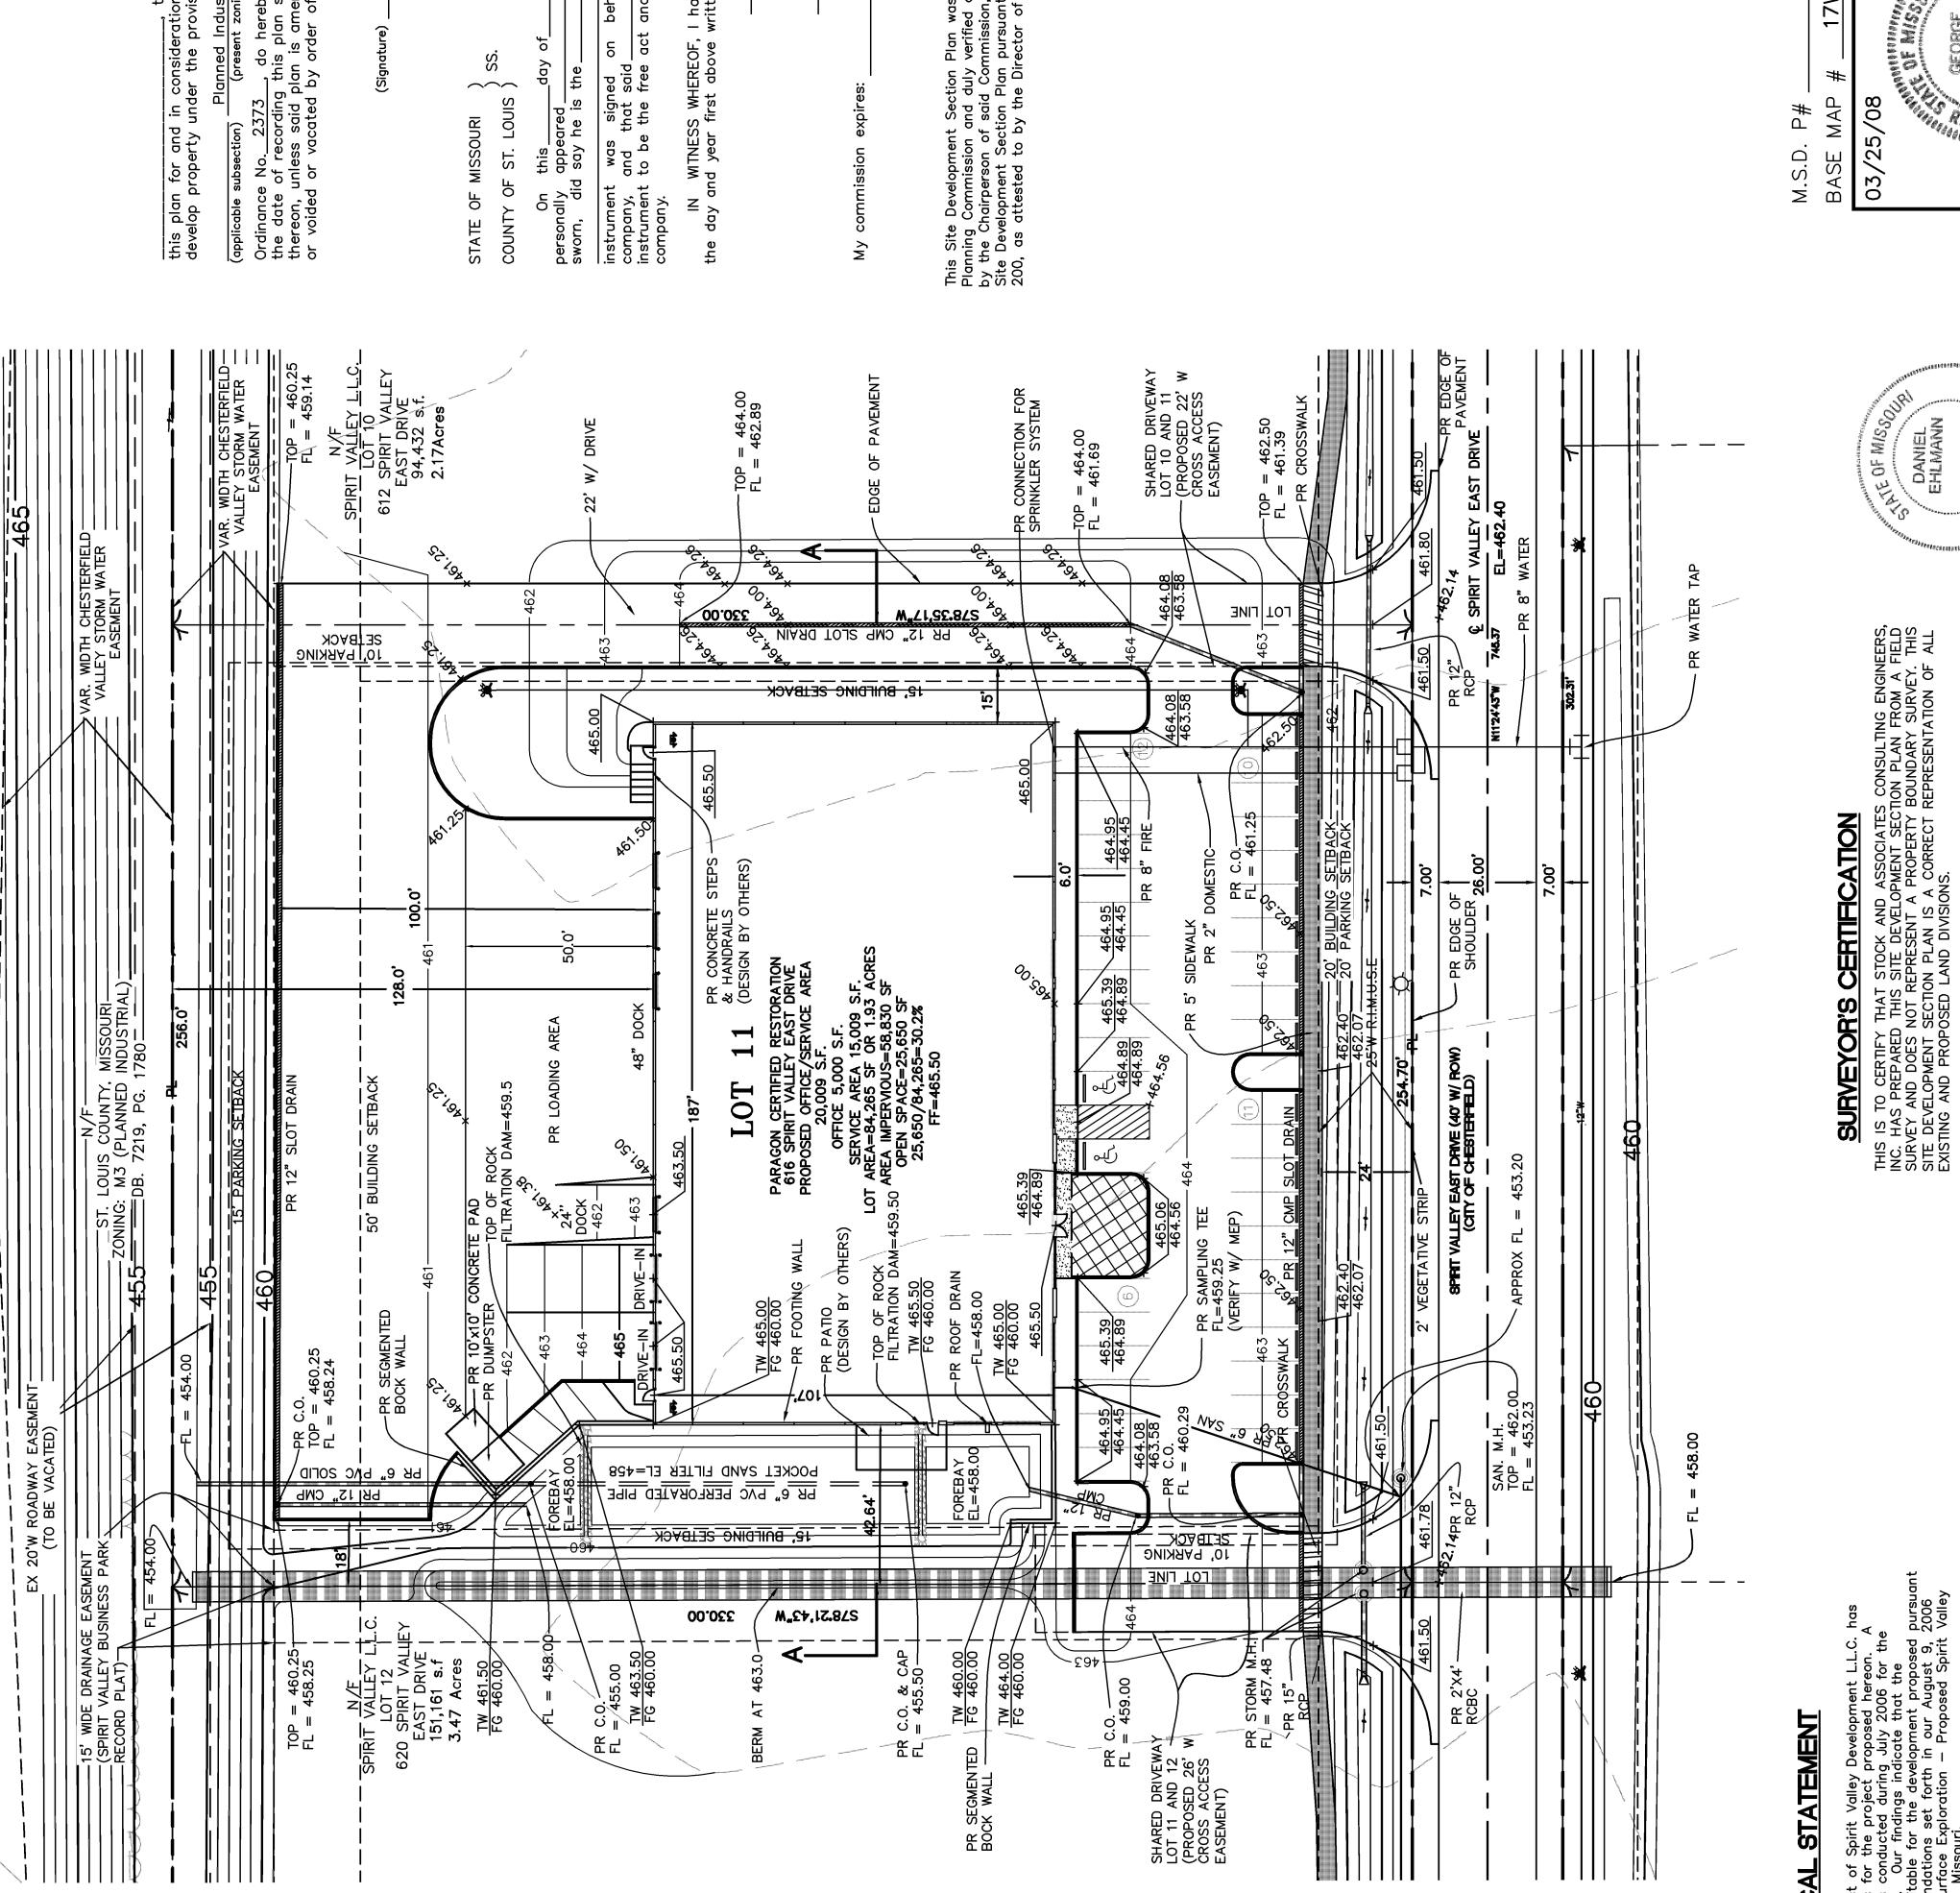

# SUBMITTAL INFORMATION

The request is for a 20,009 square foot building broken out into 5,000 square feet of office space and 15,009 square feet of service area located on a 1.93 acre parcel zoned "PI" Planned Industrial District. The Landscape Plan and Lighting Plan have been reviewed by Staff and have been found to be in compliance with City requirements