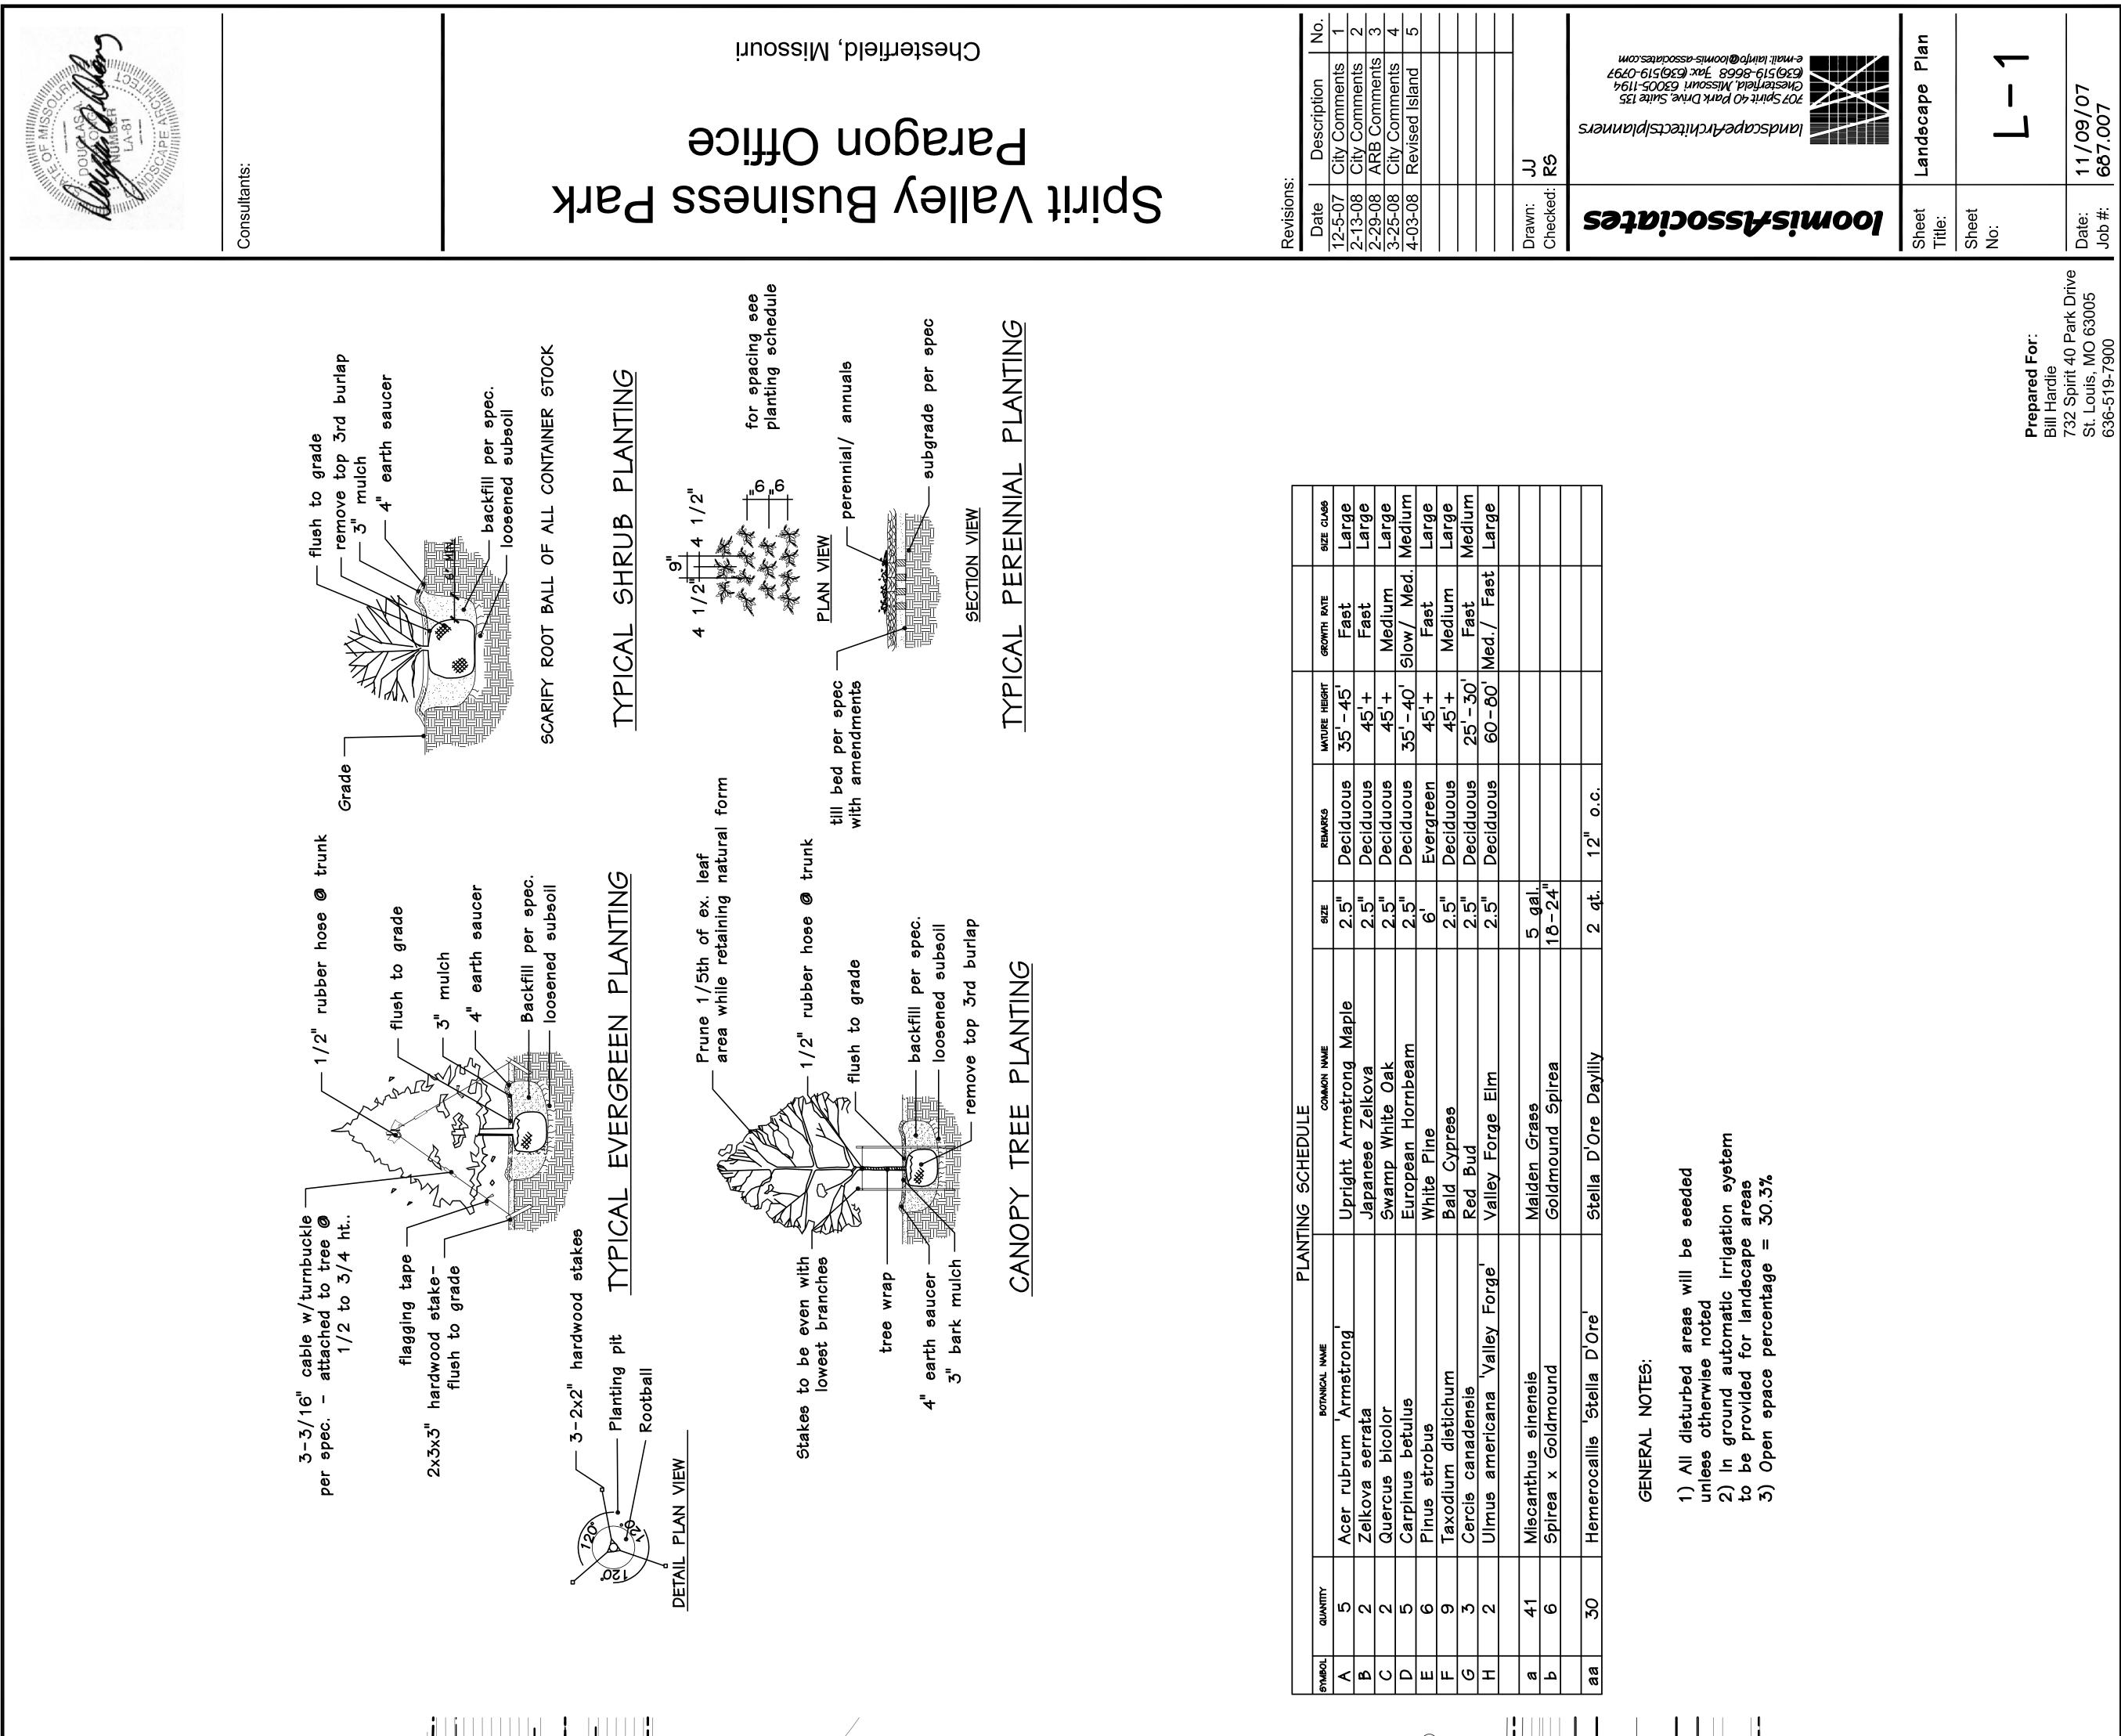

# SUBMITTAL INFORMATION

The request is for a 20,009 square foot building broken out into 5,000 square feet of office space and 15,009 square feet of service area located on a 1.93 acre parcel zoned "PI" Planned Industrial District. The Landscape Plan and Lighting Plan have been reviewed by Staff and have been found to be in compliance with City requirements

#### **DEPARTMENTAL INPUT**

The submittal was reviewed and is in compliance with all City of Chesterfield ordinances. The Department of Planning and Public Works recommends approval of the Site Development Section Plan, Landscape Plan, Lighting Plan and Architectural Elevations.