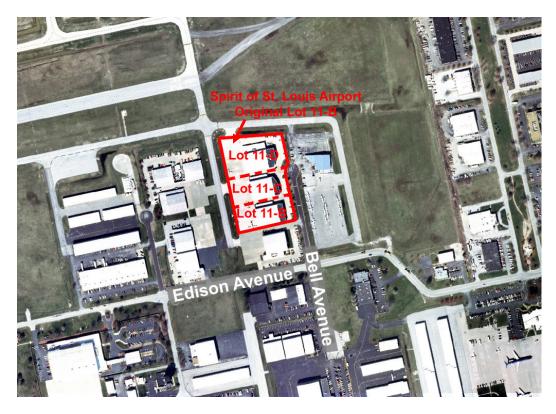

### PROPOSAL SUMMARY

Stock & Associates Consulting Engineers Inc., has submitted on behalf of St. Louis County, a Resubdivision Plat for your review. The proposal is located on the northwest corner of the intersection of Edison Avenue and North Bell Avenue on a 4.369 acre tract of land that is currently zoned "M3" Planned Industrial District. The proposal is for the resubdivision of Lot 11-B into Lot 11-B, Lot 11-C and Lot 11-D for separate leasing of the lots. There are three existing buildings which are located on the new lots.

In December 1, 2008, the City of Chesterfield approved a Lot Split for Adjusted Lot 11 into Lot 11-A and 11-B.

| Direction | Land Use  | Zoning                           |
|-----------|-----------|----------------------------------|
| North     | Airport   | "M3" Planned Industrial District |
| South     | Warehouse | "M3" Planned Industrial District |
| East      | Warehouse | "M3" Planned Industrial District |
| West      | Warehouse | "M3" Planned Industrial District |