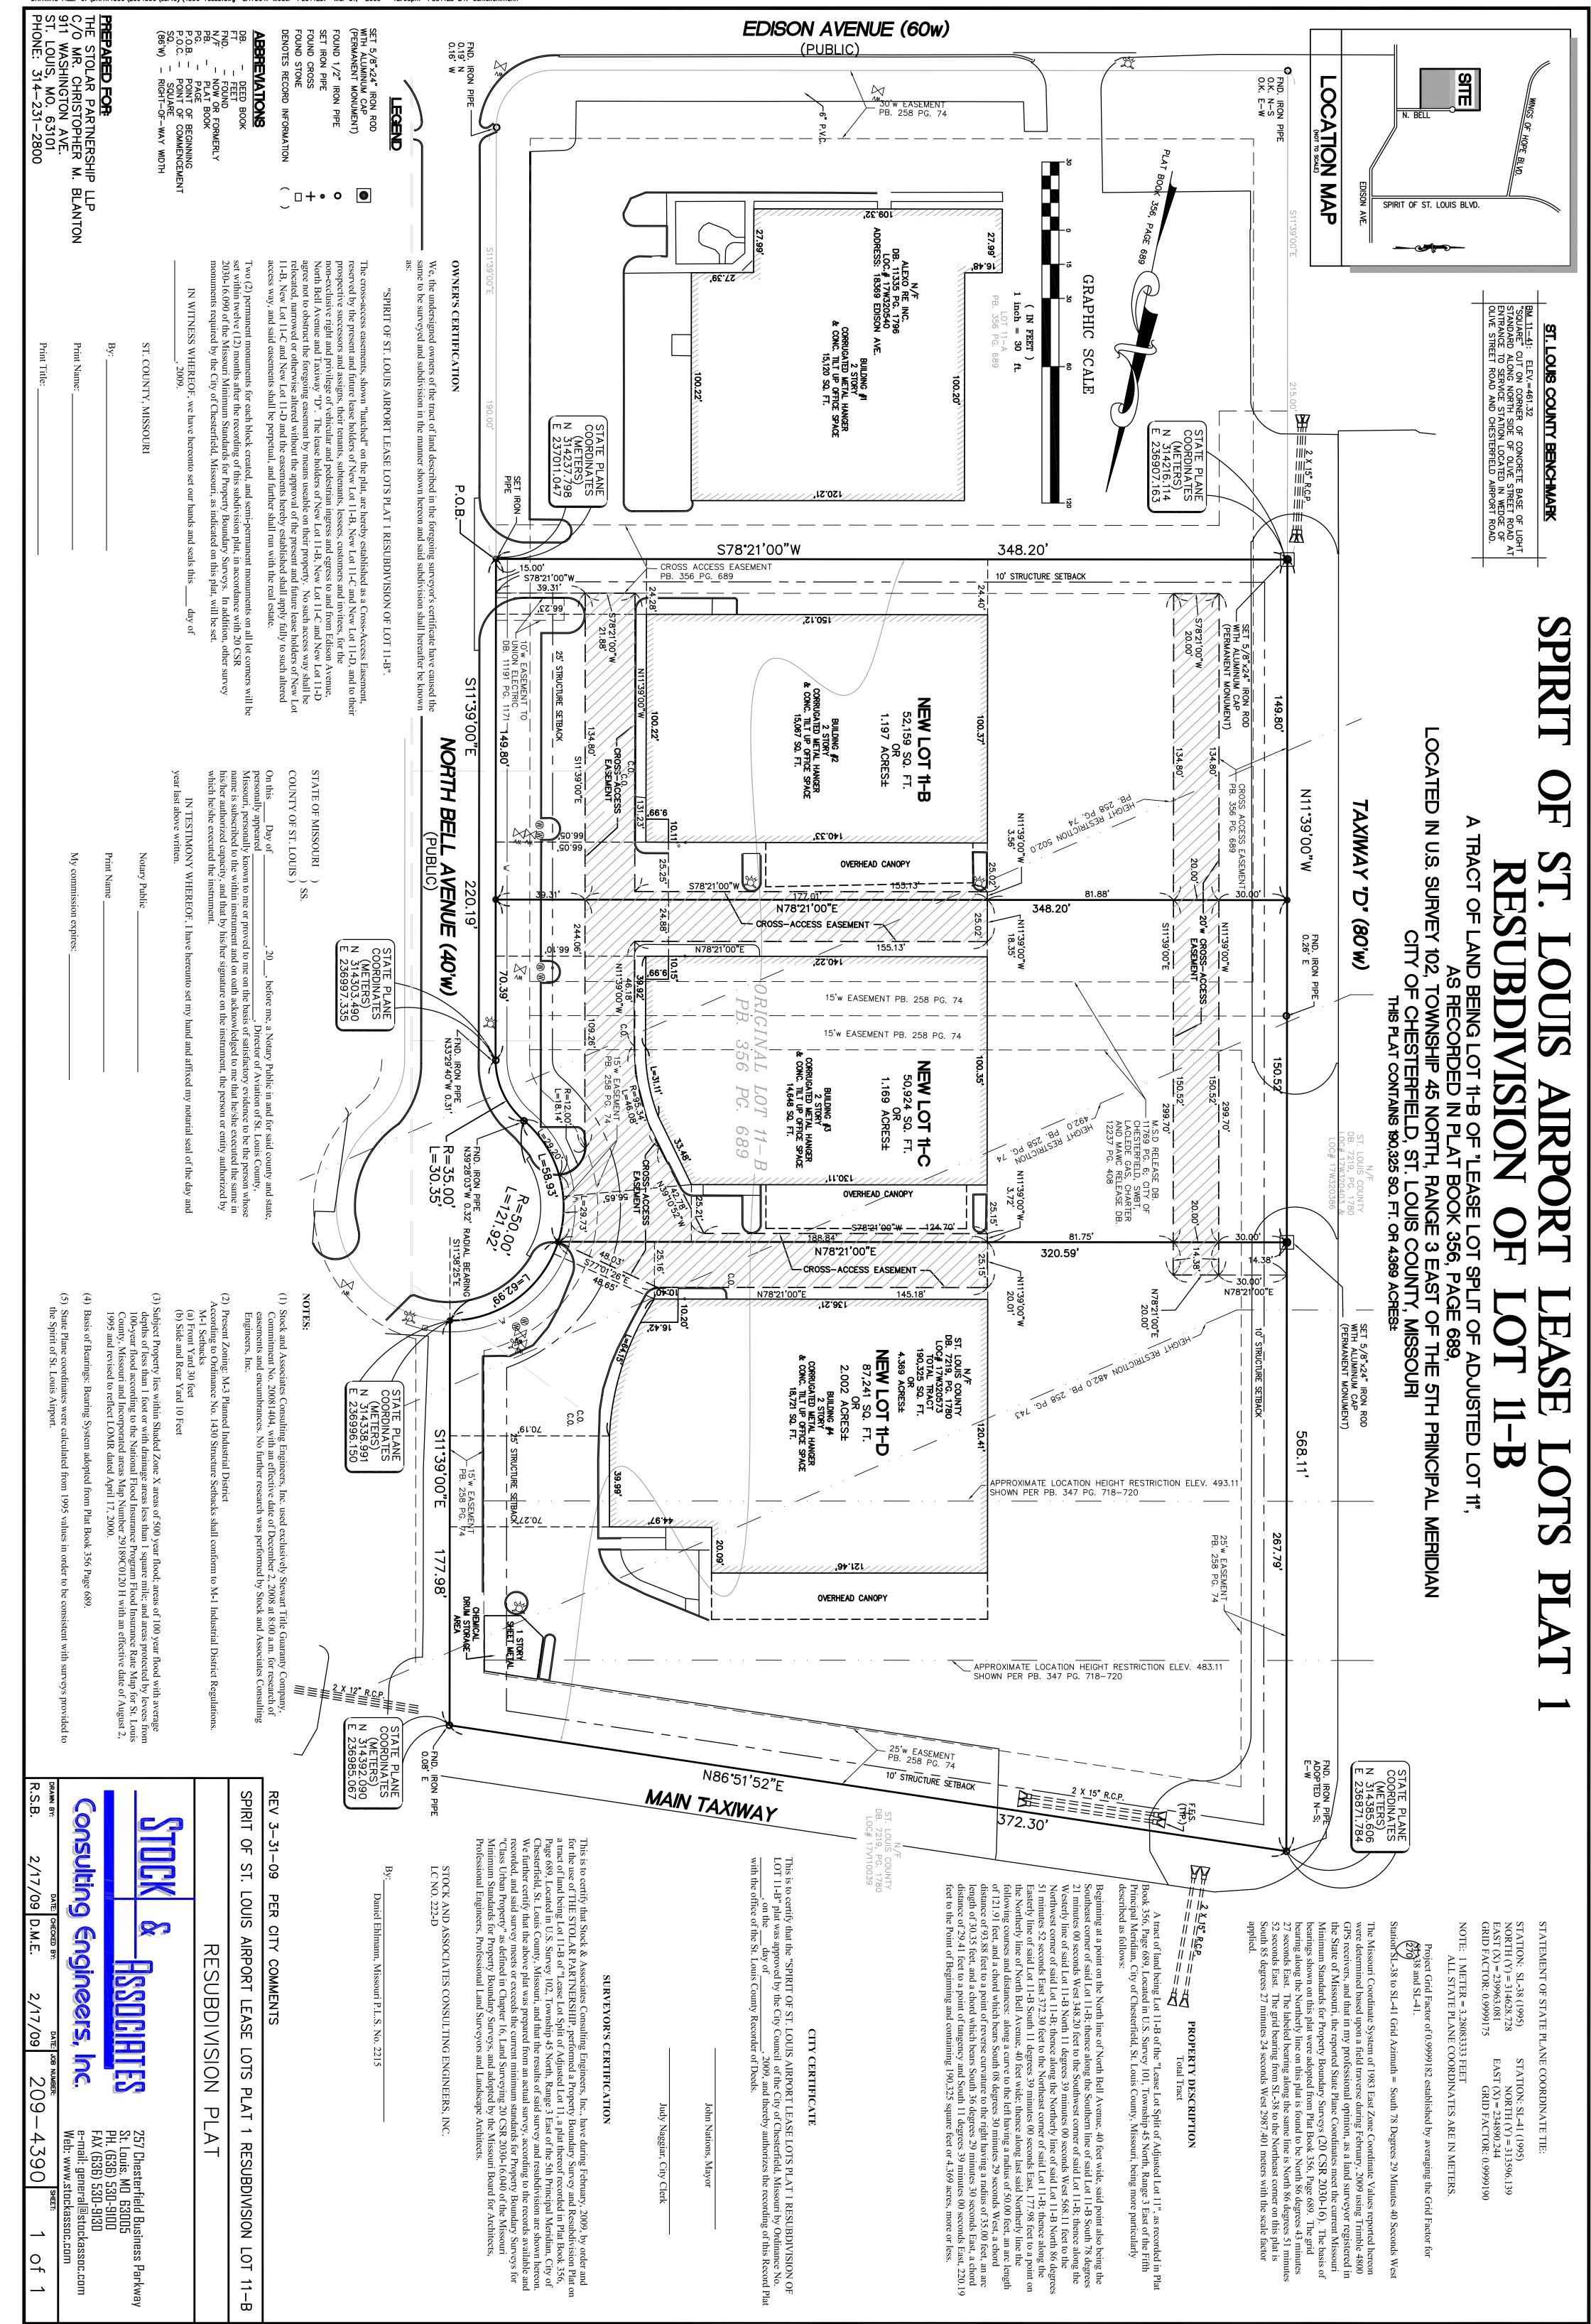

### PROPOSAL SUMMARY

Stock & Associates Consulting Engineers Inc., has submitted on behalf of St. Louis County, a Resubdivision Plat for your review. The proposal is located on the northwest corner of the intersection of Edison Avenue and North Bell Avenue on a 4.369 acre tract of land that is currently zoned "M3" Planned Industrial District. The proposal is for the resubdivision of Lot 11-B into Lot 11-B, Lot 11-C and Lot 11-D for separate leasing of the lots. There are three existing buildings which are located on the new lots.

In December 1, 2008, the City of Chesterfield approved a Lot Split for Adjusted Lot 11 into Lot 11-A and 11-B.

| Direction | Land Use  | Zoning                           |
|-----------|-----------|----------------------------------|
| North     | Airport   | "M3" Planned Industrial District |
| South     | Warehouse | "M3" Planned Industrial District |
| East      | Warehouse | "M3" Planned Industrial District |
| West      | Warehouse | "M3" Planned Industrial District |