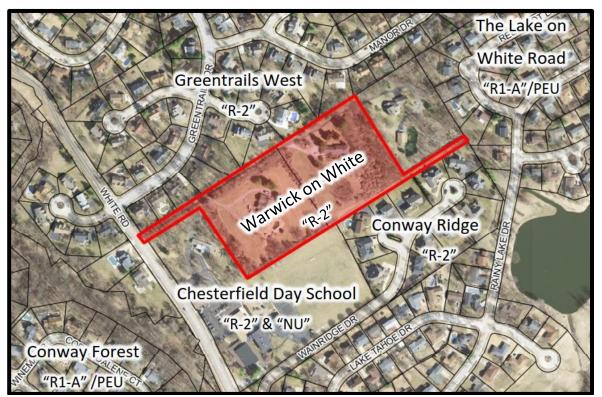

### **HISTORY OF SUBJECT SITE**

In March of 2016, the City of Chesterfield approved <u>Ordinance 2887</u> which zoned the subject site, shown in Figure 1 on the following page, from an "NU" Non-Urban District to the "R-2" Residence District. The entire subject site is 8.31 acres in size, and 10 residential lots are proposed on the Record Plat. The Site Development Plan was approved in October of 2016 with the following condition:

1) Siding shall be extended and installed so that a maximum of eight (8) inches of concrete foundation wall is exposed.

Figure 1: Aerial Photo