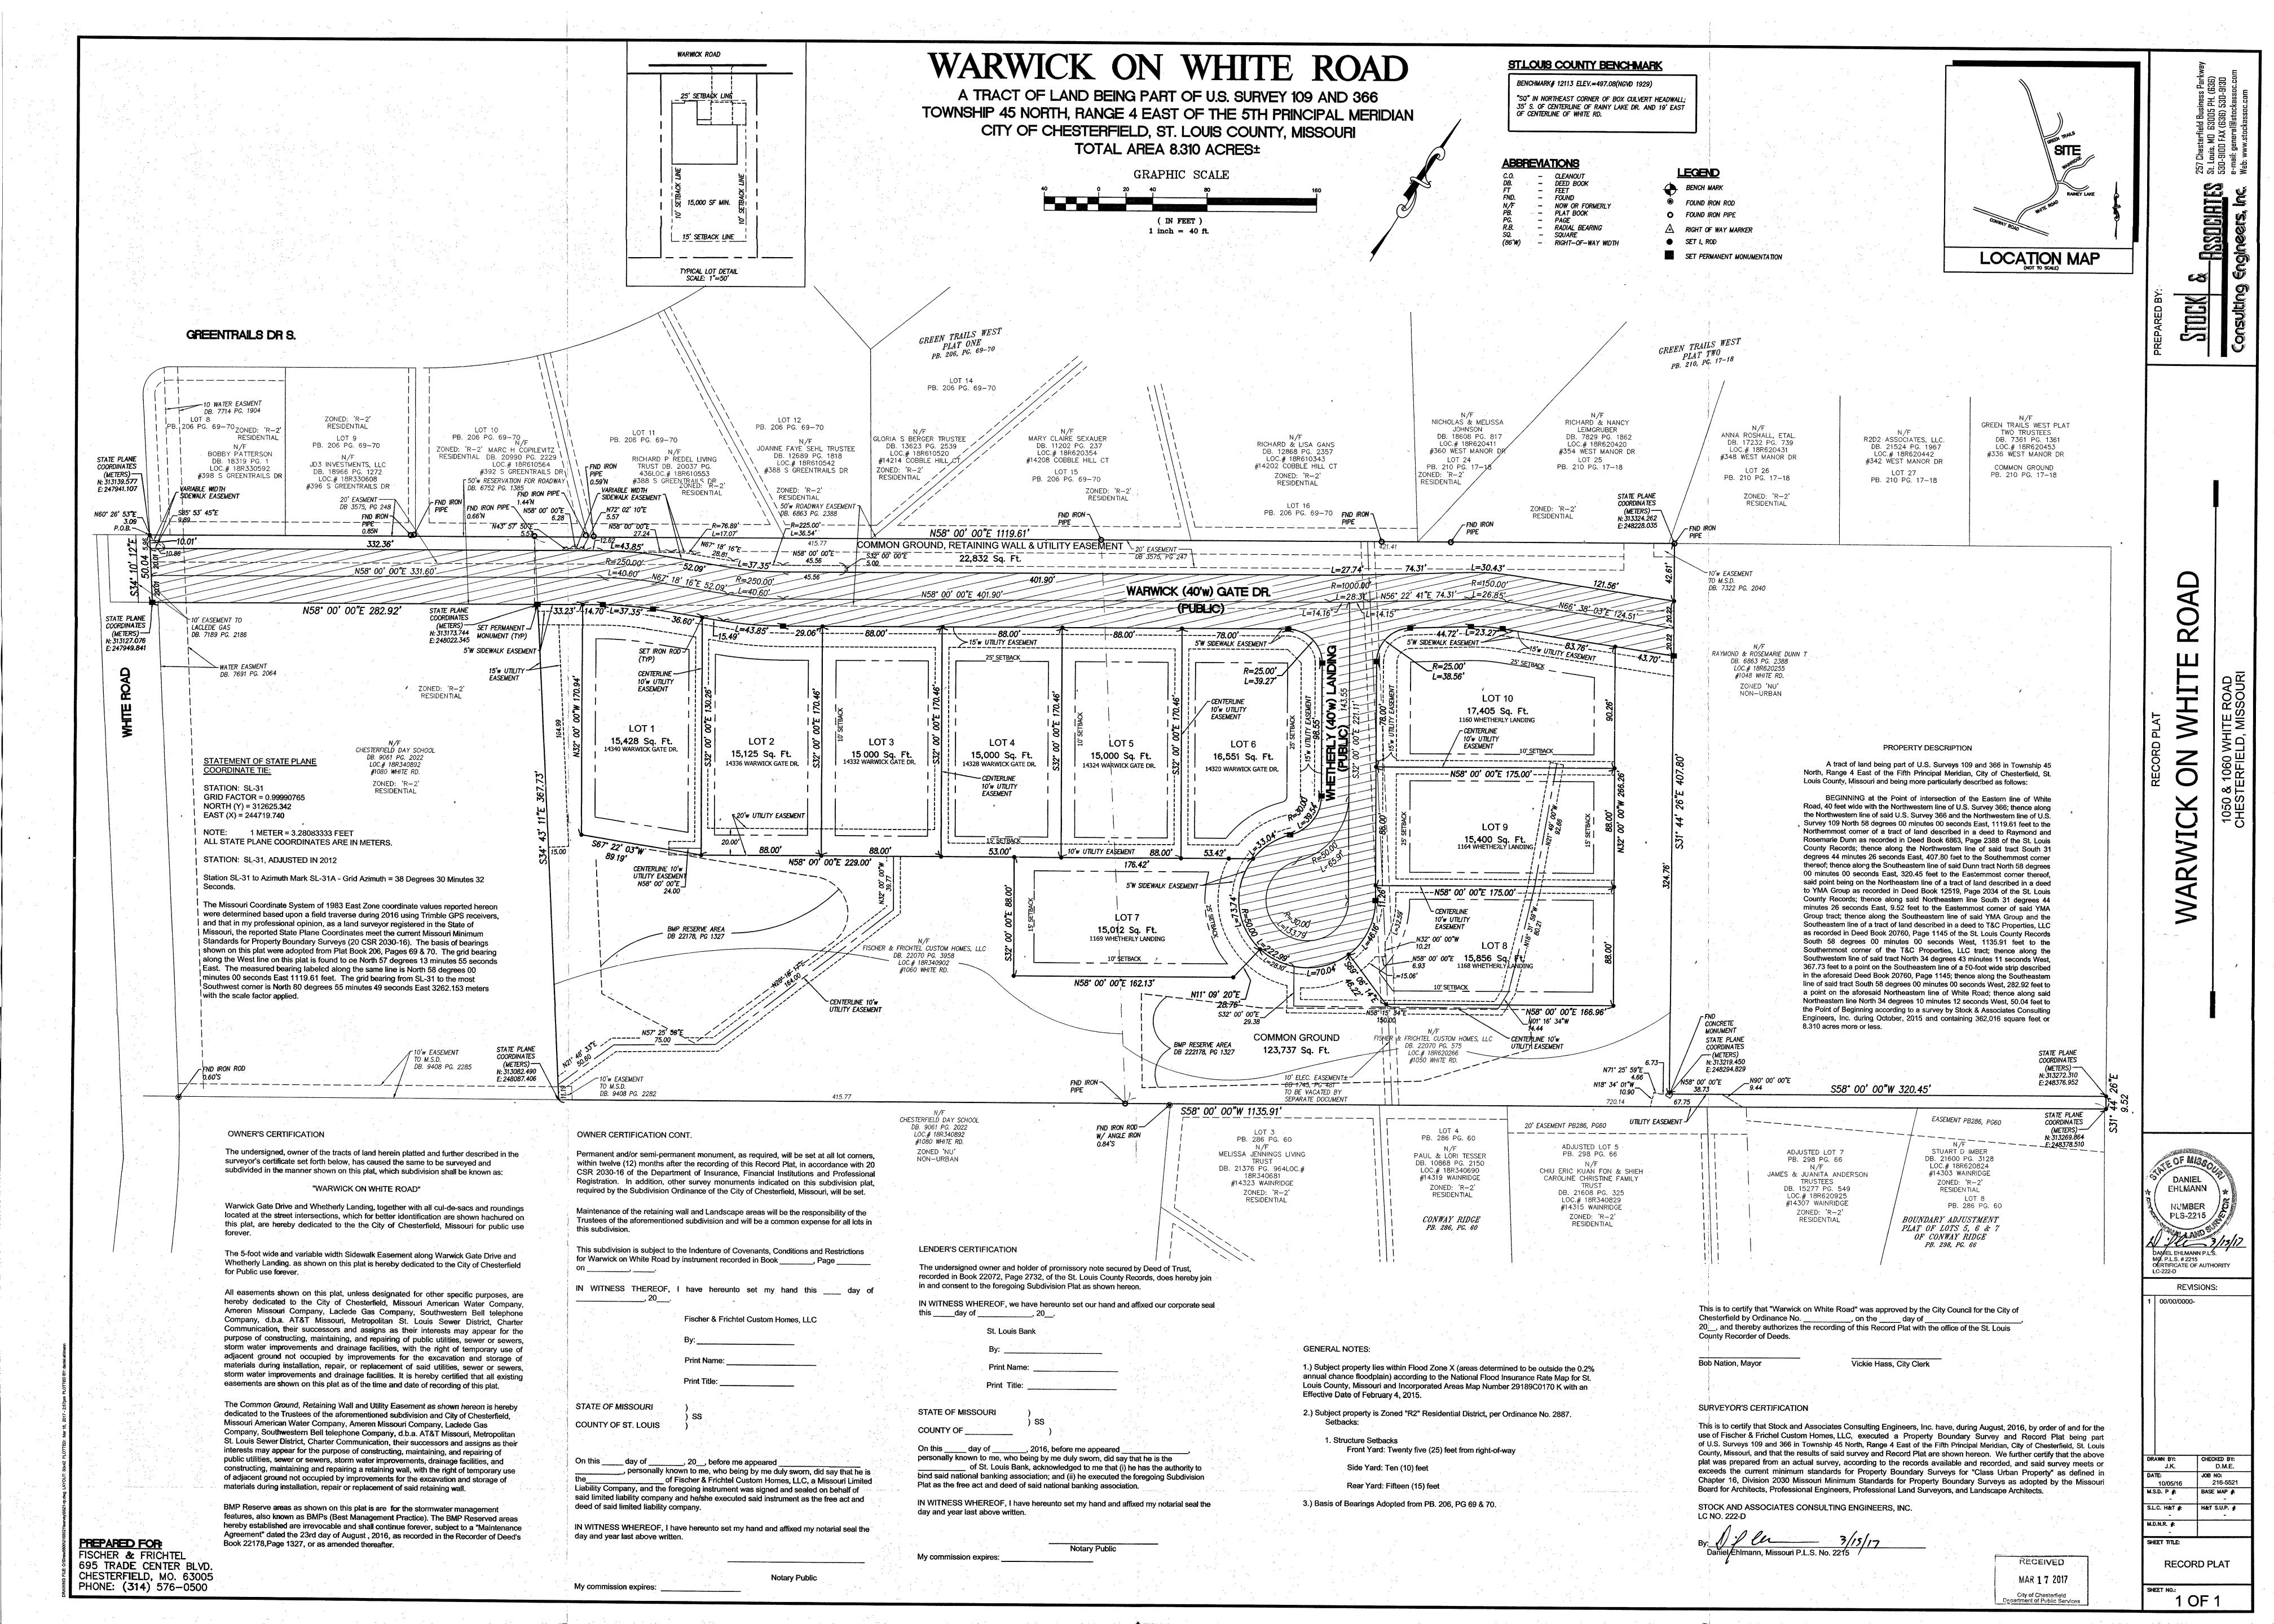

### **PROPOSAL SUMMARY**

Stock and Associates Consulting Engineers, Inc., on behalf of Fischer and Frichtel Custom Homes, LLC, has submitted a request for a Subdivision Plat for an 8.31 acre tract which proposes ten (10) new lots, various areas of common ground, and two interior streets.

## **STAFF ANALYSIS**

A record plat is the instrument which dedicates lots, common ground, easements and road right-of-way for future roads within a development or a portion thereof. Once a plat is recorded, the new lots may be sold to individual owners. The record plat substantially conforms to the approved Site Development Plan.

Attachments: Record Plat