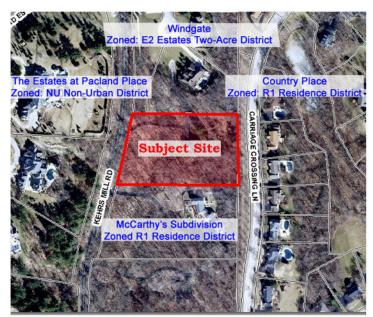

## Department of Planning, Public Works and Parks Public Hearing Summary Report

**P.Z. 03-2012 Lungo Estates (1458 Kehrs Mill Rd):** A request for a zoning map amendment from "NU" Non-Urban District to "E1" Estate One-Acre District for a 3.01 acre tract of land located on the east side of Kehrs Mill Road south of Country Side Manor Parkway (18U120035).

#### **Summary**

Nancy Gianino has requested a zoning map amendment from "NU" Non-Urban District to "E1" Estate One-Acre District for a tract of land 3.01 acres is size. The purpose of this request is to utilize the "E1" Estates One-Acre minimal lot size requirement to allow the lot to be reduced to two (2) acres by a boundary adjustment plat in the future.

The City of Chesterfield Comprehensive Land Use Map delineates the subject site as the "Residential Single Family (Attached/Detached)" land use designation.

A public hearing further addressing the request will be held at the March 26, 2012, City of Chesterfield Planning Commission meeting. Attached, please find a copy of the Public Hearing Notice. The Property Survey is located in packet items VIII.B. for the site.

P.Z. 03-2012 Lungo Estates (1458 Kehrs Mill Rd): A request for a zoning map amendment from "NU" Non-Urban District to "E1" Estate One-Acre District for a 3.01 acre tract of land located on the east side of Kehrs Mill Road south of Country Side Manor Parkway (18U120035).