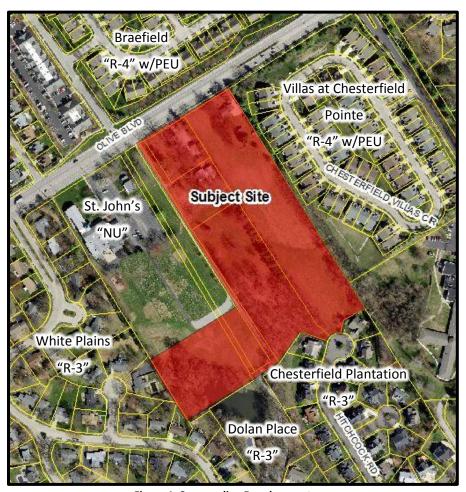

#### **Surrounding Land Use and Zoning**

**North:** North of the site across Olive Boulevard is the Braefield residential subdivision which is currently zoned "R-4" Residence District.

**South:** To the south is the Chesterfield Plantation residential subdivision which is zoned "R-3" Residence District.

**East:** The Villas at Chesterfield Pointe residential subdivision is located to the east of the subject site and is zoned "R-4" Residence District with a Planned Environment Unit (PEU) procedure.

**West:** Developments located to the west of the subject site include the St. John's United Church site and the White Plains subdivision, which are zoned "NU" Non-Urban District and "R-3" Residence District, respectively.

Figure 1: Surrounding Developments