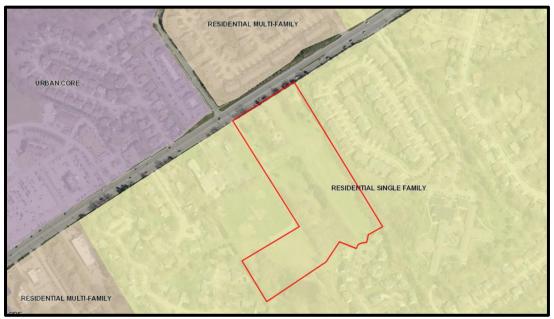

#### **Comprehensive Plan Designation**

The subject site is located within Ward 1 of the City of Chesterfield. The City of Chesterfield Land Use Plan indicates these parcels are within the Residential Single-Family land use designation. This subject site is not located in any sub-area identified by the Comprehensive Plan.

Figure 2: Comp Plan Surrounding Land Use Designation—Residential Single Family (yellow)

The Comprehensive Plan includes a number of policies that are relevant to the proposed development. The following residential development policies are particularly relevant to the Planning Commission's evaluation of the proposed development request: