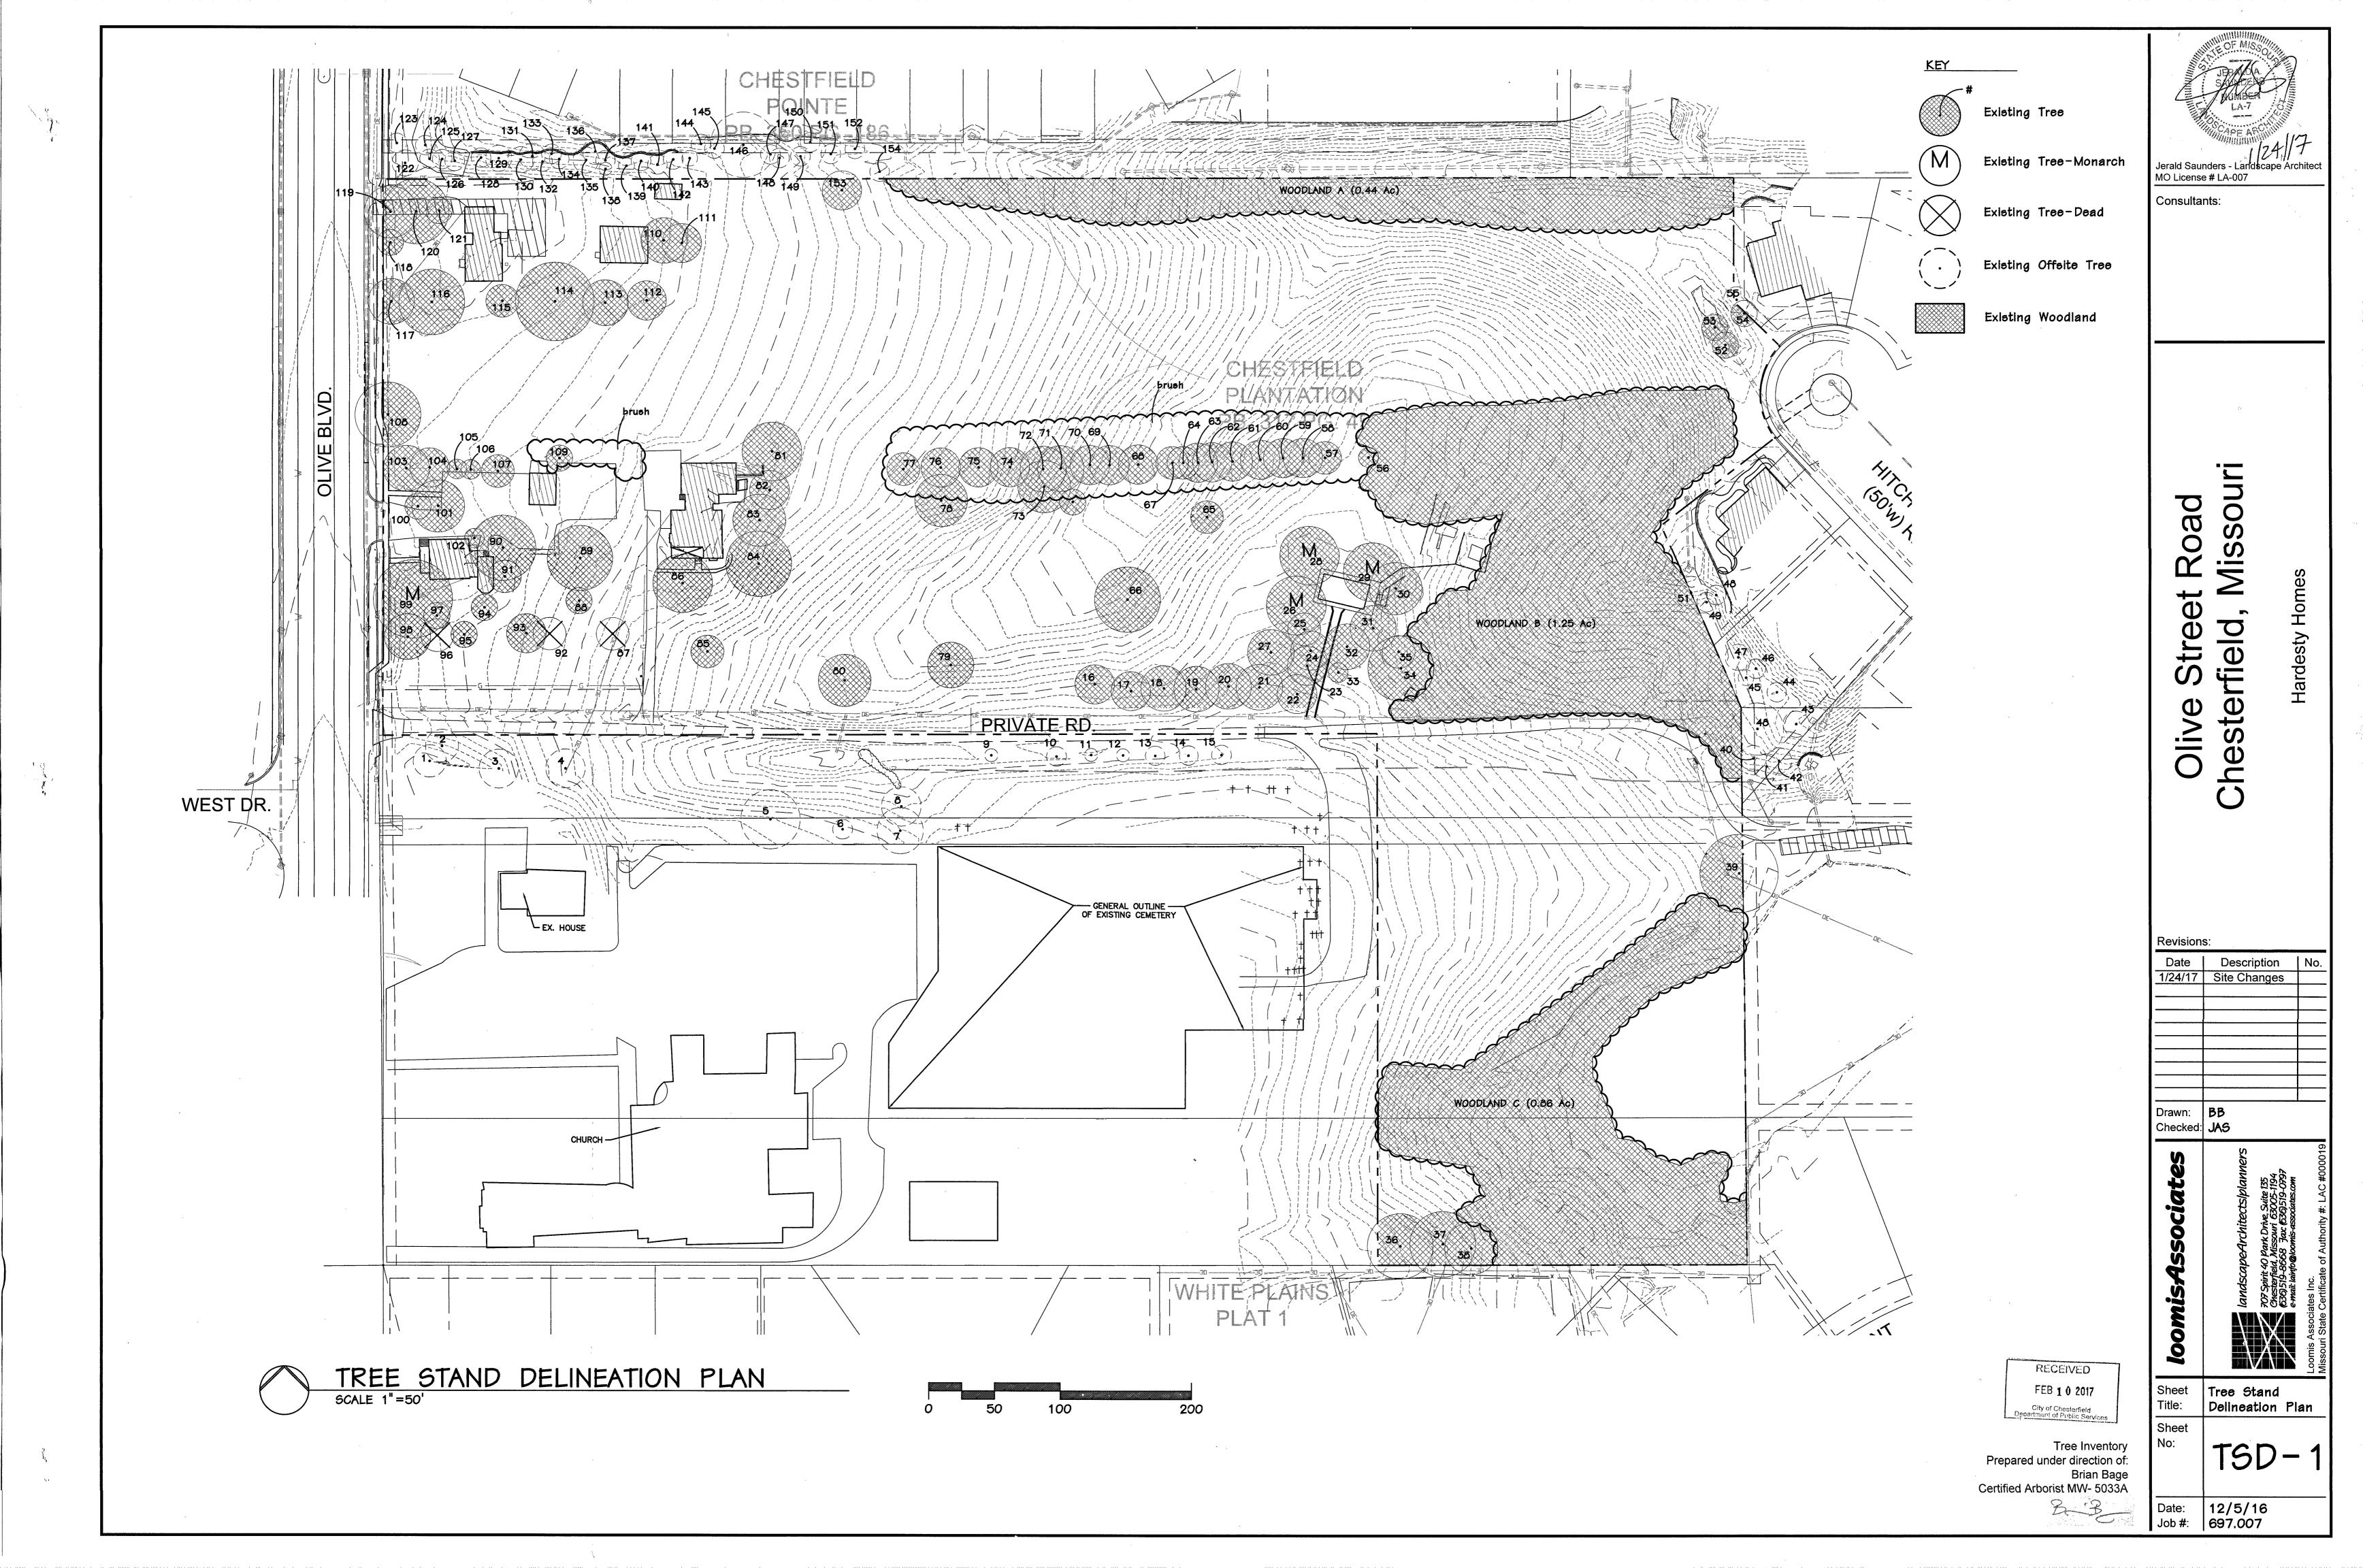

The Petitioner was amenable to the Planning Commission's recommendation to zone this portion of the site to the "R-3" Residence District and further stated that they intended to use this area to meet Tree Preservation requirements rather than for home construction. The portion of the site that the Commission recommended for the "R-3" Residence District is 0.722 acres in size, with the remaining 11.883 acres of the site recommended to be zoned "R-4" Residence District in accordance with the Petitioner's request. The image below shows the approximate split in the Planning Commission's recommended zoning, with the "R-3" portion shown in blue and the "R-4" portion shown in red.

Attached to this report, please find a copy of Staff's Planning Commission vote report, Alta Survey, and Tree Stand Delineation Plan.

Respectfully submitted,

Jessica Henry Senior Planner

Attachments: Planning Commission Vote Report

Alta Survey

Tree Stand Delineation Plan

690 Chesterfield Pkwy W • Chesterfield MO 63017-0760 Phone: 636-537-4000 • Fax 636-537-4798 • www.chesterfield.mo.us

required to show the location, type, size, and proposed removal or preservation of all Monarch trees as shown on the Tree Stand Delineation. During this review, Staff, including the City Arborist, will issue comments with recommendations that Monarch trees be preserved when possible. At the Public Hearing, it was noted that several Monarch trees are located on the subject property. The Petitioner acknowledged the concern for the Monarch trees and Staff will work with the Petitioner during any future development reviews to preserve Monarch trees, if possible.

#### Attachments:

- Alta Survey
- 2. Tree Stand Delineation

cc: Justin Wyse, Director of Planning and Development Services

(2) Title to the estate or interest in the land described or referred to in the above commitment and covered therein is fee simple, and title thereto is a the effective date thereof vested in:

### EXISTING INDIVIDUAL TREES

| ID       | Tree Name                  | DBH      | Canopy<br>Diam. | Condition<br>Rating | Comment                      |
|----------|----------------------------|----------|-----------------|---------------------|------------------------------|
| 1        | Catalpa                    | 14       | 25              | 3                   | Offsite                      |
| 2        | Catalpa                    | 14       | 25              | 3                   | Offsite                      |
| 3        | Silver Maple               | 14       | 30              | 3                   | Offsite                      |
| 4        | Silver Maple               | 14       | 30              | 2                   | Offsite; fork at 3'          |
| 5        | Willow                     | 18       | 45              | 2                   | Offsite                      |
| 6        | Swamp White Oak            | 5<br>18  | 12<br>35        | 3                   | Offsite Offsite; trunk decay |
| 7<br>8   | Sugar Maple<br>Red Oak     | 14       | 30              | 2                   | Offsite Offsite              |
| 9        | Sugar Maple                | 5        | 8               | 1                   | Offsite; trunk damage        |
| 10       | Sawtooth Oak               | 6        | 15              | 4                   | Offsite                      |
| 11       | Red Oak                    | 5        | 8               | 2                   | Offsite; trunk damage        |
| 12       | Swamp White Oak            | 6        | 12              | 3                   | Offsite                      |
| 13       | Red Oak                    | 5        | 8               | 1                   | Offsite; trunk damage        |
| 14       | Sawtooth Oak               | 6        | 15              | 4                   | Offsite                      |
| 15<br>16 | Red Oak Sweetgum           | 6<br>12  | 15<br>30        | 2                   | Offsite; trunk damage        |
| 17       | Sweetgum                   | 12       | 30              | 3                   |                              |
| 18       | Pin Oak                    | 14       | 35              | 3                   |                              |
| 19       | Pin Oak                    | 14       | 35              | 3                   | 1                            |
| 20       | Pin Oak                    | 14       | 35              | 3                   |                              |
| 21       | Pin Oak                    | 14       | 35              | 3                   |                              |
| 22       | Sugar Maple                | 12       | 30              | 3                   |                              |
| 23       | Sugar Maple                | 10       | 30              | 3                   |                              |
| 24<br>25 | Sugar Maple<br>Sweetgum    | 10<br>12 | 30<br>25        | 2                   |                              |
| 26       | Tulip                      | 25       | 45              | 3                   | Monarch                      |
| 27       | Sweetgum                   | 14       | 35              | 3                   | monaron                      |
| 28       | Tulip                      | 30       | 45              | 3                   | Monarch                      |
| 29       | Tulip                      | 30       | 45              | 3                   | Monarch                      |
| 30       | Redbud                     | 14       | 40              | 1                   | multi trunk                  |
| 31       | Tulip                      | 18       | 35              | 2                   |                              |
| 32       | Maple                      | 14<br>8  | 35              | 3                   |                              |
| 33       | Maple<br>Redbud            | 14       | 15<br>50        | 2                   | fork at 3'                   |
| 35       | Black Cherry               | 14       | 25              | 2                   | multi trunk                  |
| 36       | Silver Maple               | 18       | 50              | 2                   | fork at 3'                   |
| 37       | Cottonwood                 | 18       | 50              | 2                   | 1                            |
| 38       | Boxelder                   | 24       | 40              | 1                   | fork at 2'                   |
| 39       | Walnut                     | 31       | 60              | 2                   | OE                           |
| 40       | Maple                      | 12       | 20              | 3                   | Offsite                      |
| 41       | Maple                      | 12<br>8  | 20              | 3                   | Offsite<br>Offsite           |
| 43       | Maple<br>Cottonwood        | 8        | 20              | 3                   | Offsite                      |
| 44       | Redbud                     | 5        | 15              | 2                   | Offsite                      |
| 45       | Maple                      | 6        | 15              | 2                   | Offsite                      |
| 46       | Maple                      | 6        | 10              | 3                   | Offsite                      |
| 47       | Maple                      | 10       | 20              | 3                   | Offsite                      |
| 48       | Sycamore                   | 24       | 40              | 3                   | Offsite                      |
| 49       | Maple                      | 6        | 15              | 3                   | Offsite                      |
| 50<br>51 | Redbud                     | 6        | 15<br>25        | 3                   | Offsite                      |
| 52       | Red Oak<br>Mulberry        | 10<br>5  | 20              | 2                   | Offsite                      |
| 53       | Elm                        | 6        | 20              | 2                   | <u> </u>                     |
| 54       | White Pine                 | 8        | 20              | 3                   |                              |
| 55       | White Pine                 | 8        | 20              | 3                   | Offsite                      |
| 56       | White Pine                 | 14       | 15              | 1                   |                              |
| 57       | White Pine                 | 24       | 25              | 2                   |                              |
| 58       | White Pine                 | 18       | 30              | 3                   |                              |
| 59<br>60 | White Pine<br>White Pine   | 18<br>14 | 30              | 3                   |                              |
| 61       | White Pine White Pine      | 18       | 30              | 3                   |                              |
| 62       | White Pine                 | 14       | 30              | 3                   |                              |
| 63       | White Pine                 | 14       | 30              | 2                   |                              |
| 64       | White Pine                 | 12       | 25              | 1                   | ·                            |
| 65       | Mulberry                   | 12       | 25              | 1                   |                              |
| 66       | Walnut                     | 18       | 50              | 2                   |                              |
| 67       | White Pine                 | 10       | 25              | 2                   |                              |
| 68<br>69 | White Pine                 | 14       | 30              | 2 2                 |                              |
| 70       | White Pine<br>Black Cherry | 14       | 30<br>30        | 2                   |                              |
| 71       | White Pine                 | 8        | 20              | 1                   |                              |
| 72       | White Pine                 | 14       | 35              | 3                   |                              |
| 73       | Pin Oak                    | 20       | 40              | 3                   |                              |
| 74       | White Pine                 | 14       | 30              | 2                   |                              |
| 75       | White Pine                 | 14       | 30              | 3                   |                              |
| 76       | Scotch Pine                | 14       | 30              | 2                   |                              |
| 77       | Redbud                     | 8        | 25              | 1                   | multi trunk                  |
| 78<br>79 | Linden<br>Silver Maple     | 18<br>12 | 40<br>35        | 3                   | trunk cavity                 |
| 13       | Olivei Mahie               | 1-1-2    | <u> </u>        | 1 1                 | uuin Cavity                  |