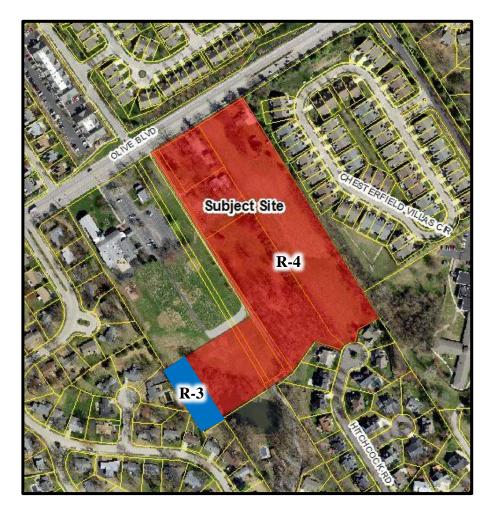

After a lengthy discussion regarding the appropriate residential district for this development, a motion was made to approve the zoning map amendment request to the "R-4" Residence District with a portion of the site to be zoned "R-3" Residence District. That portion to be zoned "R-3" is the area of land located between the western property line of the tract identified as "PR Church" and the parallel property line labeled N31° 39' 43"W 1036.16' as shown on the Alta/NSPS Land Title Survey. The motion passed by a vote of 8 to 0.

The Planning Commission expressed the desire to provide the "R-3" in this area in order to ensure that any future homes built in accordance with the 7,500 square foot minimum lot size in the "R-4" district did not directly abut the adjacent White Plains Subdivision. Similarly, the Planning Commission expressed the same concern regarding the Chesterfield Plantation subdivision to the south; however, the Petitioner stated that this area to the south is reserved for their stormwater detention and the nearest home would be approximately 100 feet away.

The Petitioner was amenable to the Planning Commission's recommendation to zone this portion of the site to the "R-3" Residence District and further stated that they intended to use this area to meet Tree Preservation requirements rather than for home construction. The portion of the site that the Commission recommended for the "R-3" Residence District is 0.722 acres in size, with the remaining 11.883 acres of the site recommended to be zoned "R-4" Residence District in accordance with the Petitioner's request. The image below shows the approximate split in the Planning Commission's recommended zoning, with the "R-3" portion shown in blue and the "R-4" portion shown in red.