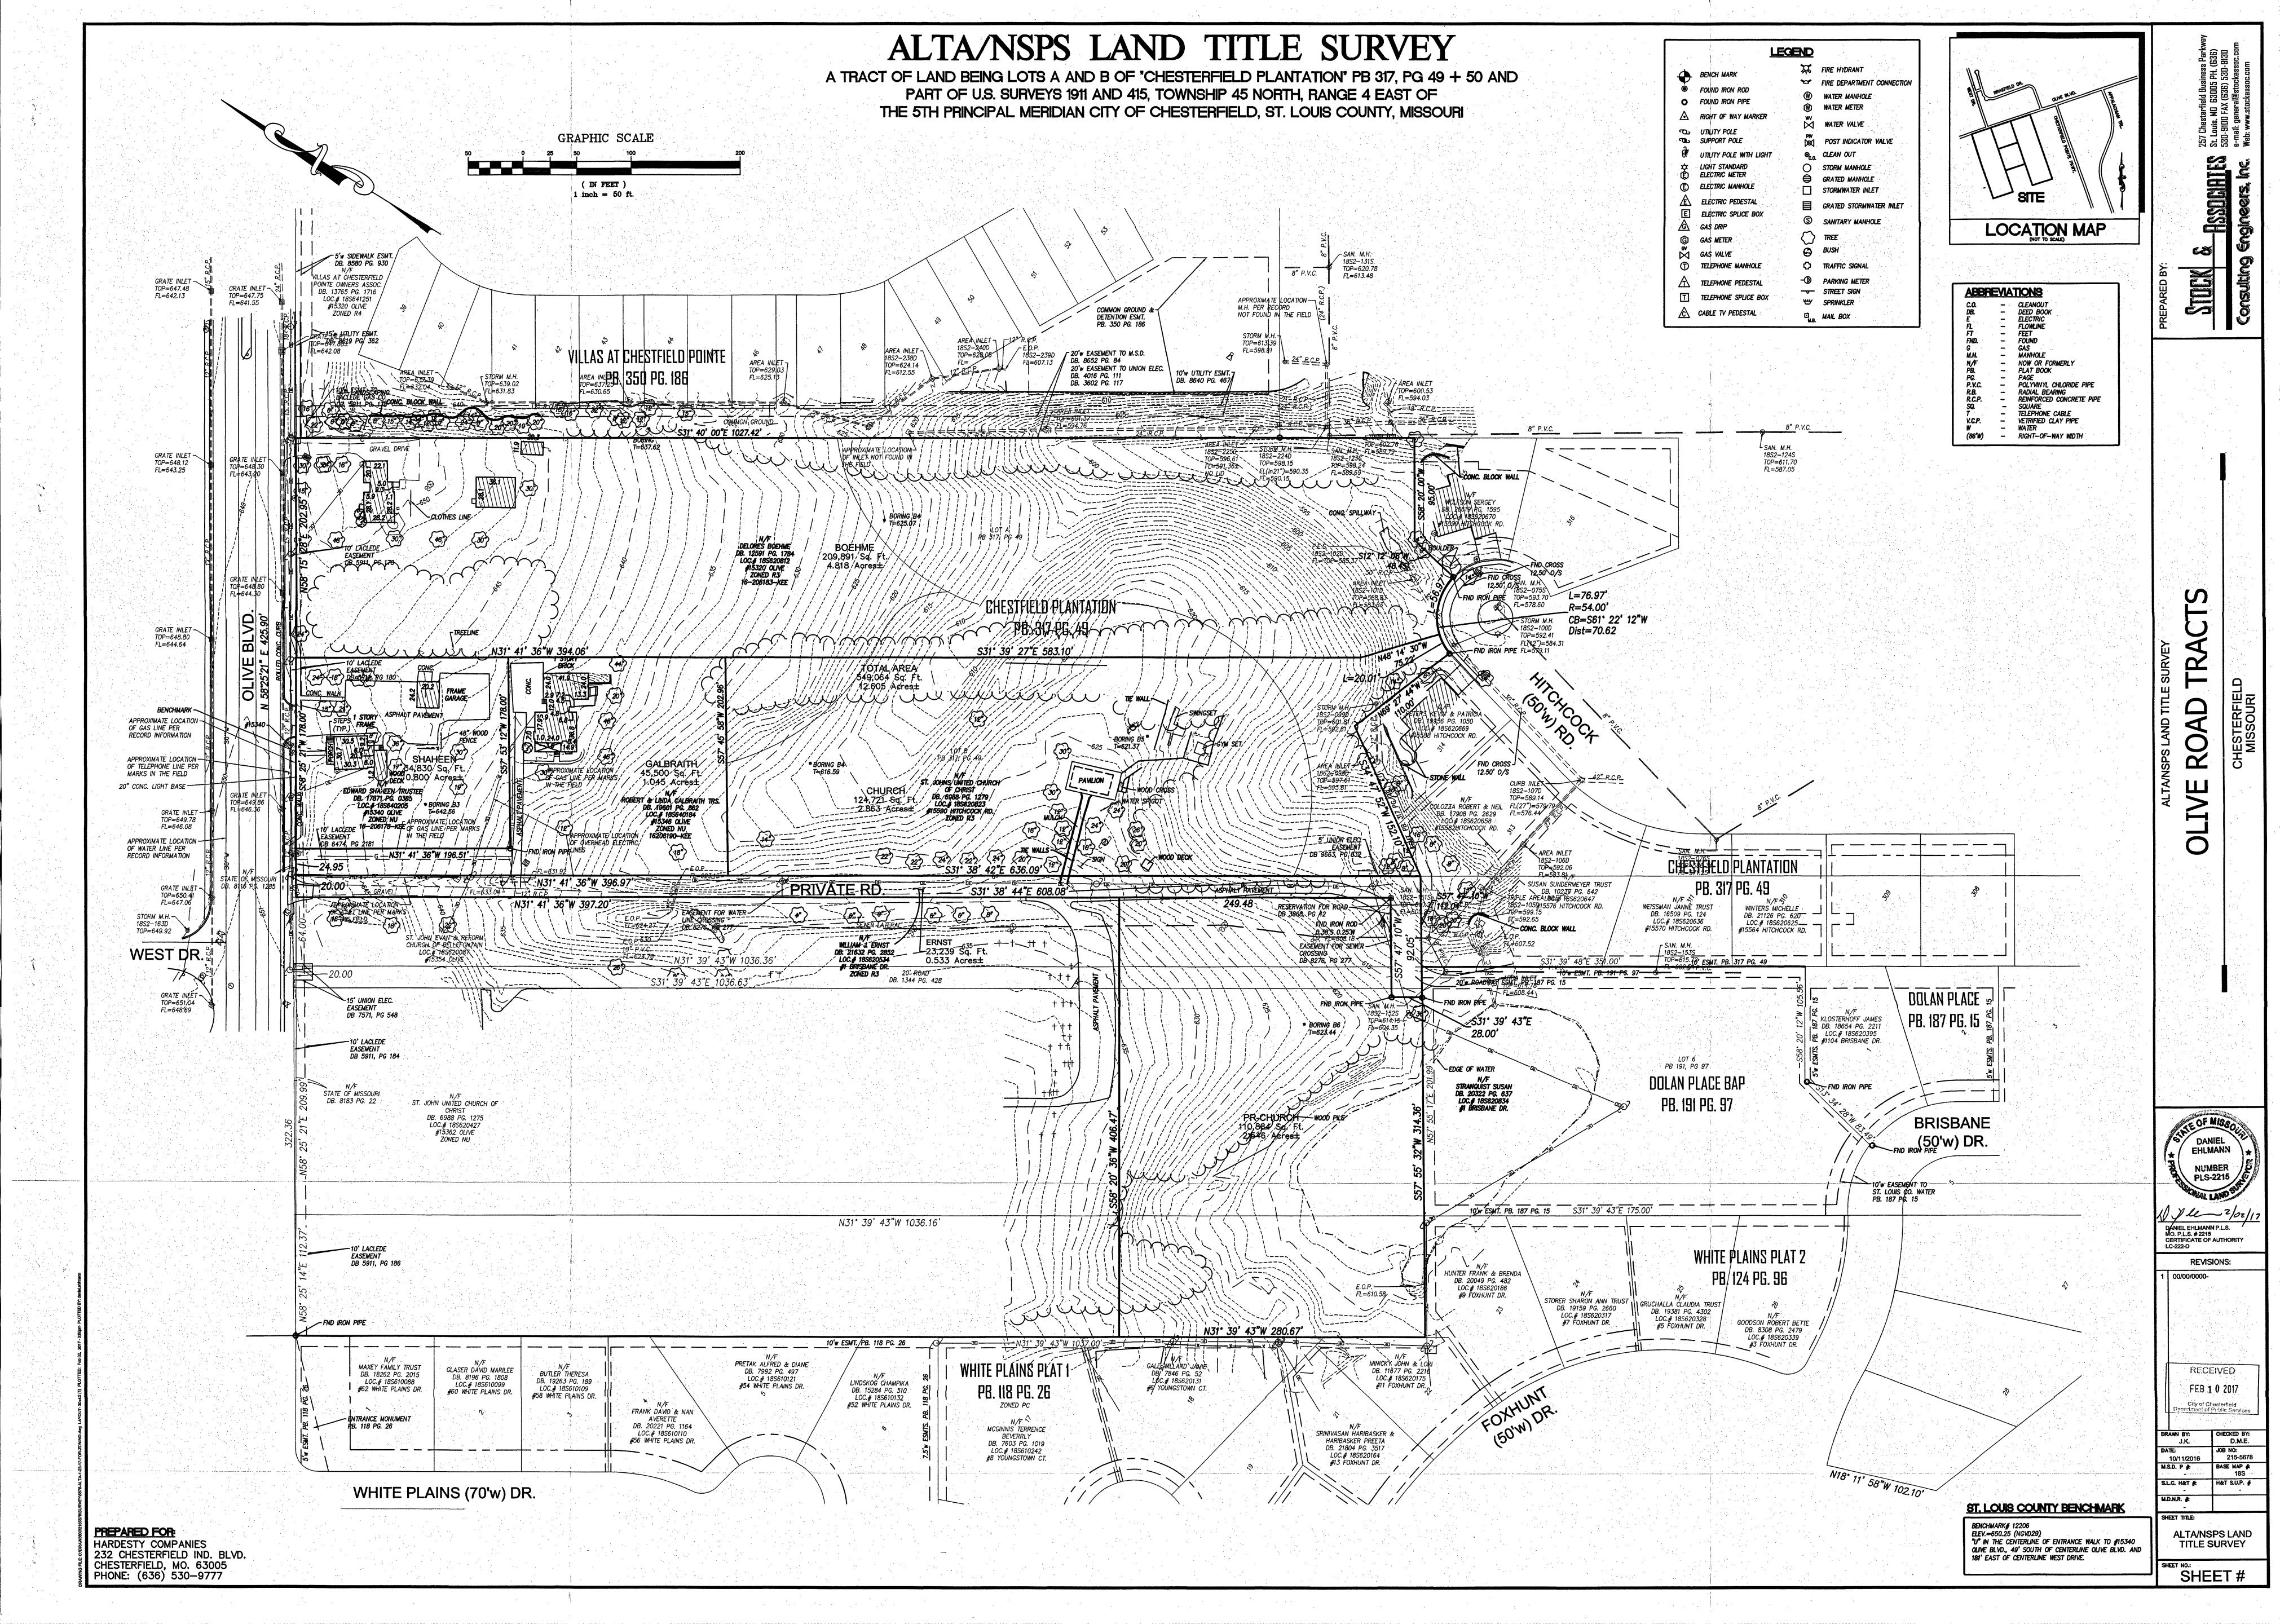

2) The basis of bearings for this survey is Plat Book 317, Page 49 - 50.

Total Area Property Description for Zoning PROPERTY DESCRIPTION

A tract of land being part of Lots A and B of the Chesterfield Plantation, a subdivision filed for record in Plat Book 317, pages 49 and 50 of the St. Louis County records and part of U.S. Surveys 1911 and 415 in Township 45 North, Range 4 East of the Fifth Principal Meridian, City of Chesterfield, St. Louis County, Missouri and being more particularly describe3d as

BEGINNING at the Northeast corner of Lot A of Chesterfield Plantation, a subdivision filed for record in Plat Book 314, pages 49 and 50 of the St. Louis County records, said point also being on the Southeastern right-of-way of Olive Blvd.; thence along the Northeastern line of said Lot A South 31 degrees 40 minutes 00 seconds East, 1027.42 feet to the Southeast corner of said Lot A; thence along the Southeastern line of Lots A and B the following: South 58 degrees 20 minutes 00 seconds West, 95.00 feet to a point; thence South 12 degrees 12 minutes 08 seconds West, 48.45 feet to a point; thence in a Southwesterly direction along a curve to the left having a radius of 54.00 feet, an arc length of 76.97 feet, the chord of which bears South 61 degrees 22 minutes 12 seconds West, a chord distance of 70.62 feet to a point: thence North 69 degrees 27 minutes 44 seconds West, 110.00 feet to a point; thence South 34 degrees 47 minutes 52 seconds West, 152,10 feet to the Southernmost corner of the aforesaid Lot B, said point being the Southeast comer of a tract of land described as Parcel 2 in Deed Book 21632, page 2852 of the St. Louis County records; thence along the Southeastern line of said tract South 57 degrees 47 minutes 10 seconds West, 112.04 feet to the Southwest comer of said tract, also being on the Southeastern line of a tract of land described in a deed to St. Johns United Church of Christ as recorded in Deed book 6988, Page 1275 of the St. Louis County records; thence along said Southeastern line South 57 degrees 55 minutes 32 seconds West, 314.36 feet to the Southwestern corner of said tract; thence long the Southwestern line of said tract North 31 degrees 39 minutes 43 seconds West, 280.67 feet to a point; thence leaving said line North 58 degrees 20 minutes 36 seconds East. 406.47 feet to a point on the Southwestern line of the aforesaid Parcel 2 of Deed Book 21632, Page 2852; thence along said Southwestern line North 31 degrees 38 minutes 44 seconds West, 358.59 feet to a point; thence North 31 degrees 41 minutes 36 seconds West, 397.20 feet to a point on the Southeastern line of the aforesaid Olive Blvd; thence along said Southeastern line North 58 degrees 25 minutes 21 seconds East, 425.90 feet to the Point of Beginning and containing 549,064 square feet or 12.605 acres more or less as per calculations by Stock & Associates Consulting Engineers, Inc. during January, 2017.