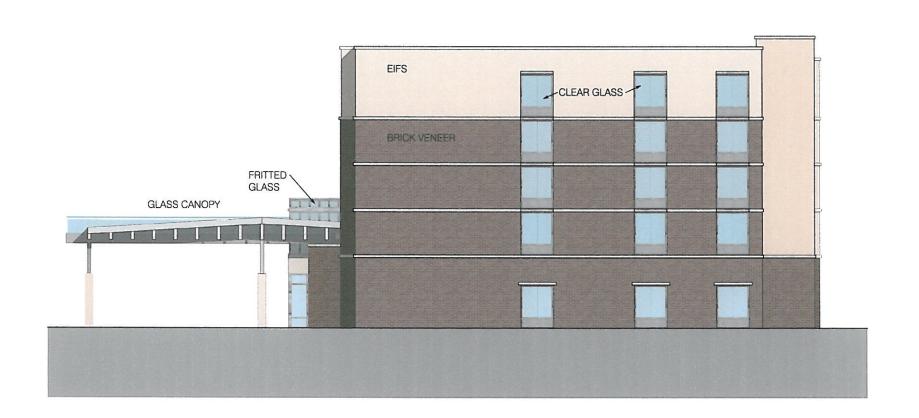

## **SUBMITTAL INFORMATION**

The request is for a new five (5) story 77,764 square foot hotel with 123 rooms on lot 7B. The exterior building materials will be comprised of Brick Veneer, Clear Glass, Fritted Glass, and EIFS. The roof will be comprised of single ply membrane flat roof.

Since then, there has been a modification to the brick color for the architectural elevations. The brick color is a darker tone than previously proposed and presented at the February 12, 2009 Architectural Review Board meeting. The reason for the change was for the brick veneer color to match Amini's brick veneer color located on the adjacent lot to the west of Lot 7A. Staff is requesting action on the proposed changes to the brick tone. Material samples of the brick presented to the Architectural Review Board and the new brick proposed will be presented at the Planning Commission meeting.

1 OF 1

HYATT CHESTERFIELD

WEST ELEVATION Scale: 1/16" = 1'-0" architecture studio

NORTH ELEVATION Scale: 1/16" = 1'-0"

architecture studio

EAST ELEVATION Scale: 1/16" = 1'-0"

SOUTH ELEVATION Scale: 1/16" = 1'-0"