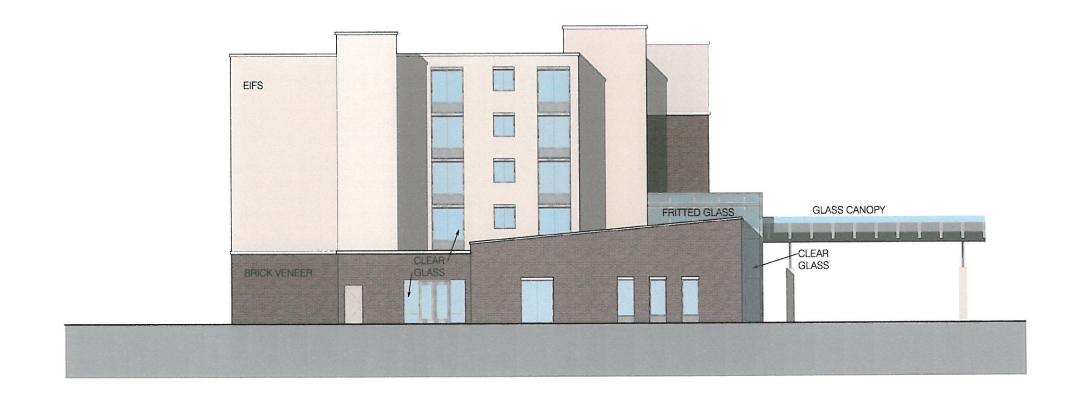

## **SUBMITTAL INFORMATION**

The request is for a new five (5) story 77,764 square foot hotel with 123 rooms on lot 7B. The exterior building materials will be comprised of Brick Veneer, Clear Glass, Fritted Glass, and EIFS. The roof will be comprised of single ply membrane flat roof.

Since then, there has been a modification to the brick color for the architectural elevations. The brick color is a darker tone than previously proposed and presented at the February 12, 2009 Architectural Review Board meeting. The reason for the change was for the brick veneer color to match Amini's brick veneer color located on the adjacent lot to the west of Lot 7A. Staff is requesting action on the proposed changes to the brick tone. Material samples of the brick presented to the Architectural Review Board and the new brick proposed will be presented at the Planning Commission meeting.

1 OF 1

HYATT CHESTERFIELD

WEST ELEVATION Scale: 1/16" = 1'-0" architecture studio

NORTH ELEVATION Scale: 1/16" = 1'-0"

architecture studio

EAST ELEVATION Scale: 1/16" = 1'-0"

SOUTH ELEVATION Scale: 1/16" = 1'-0"