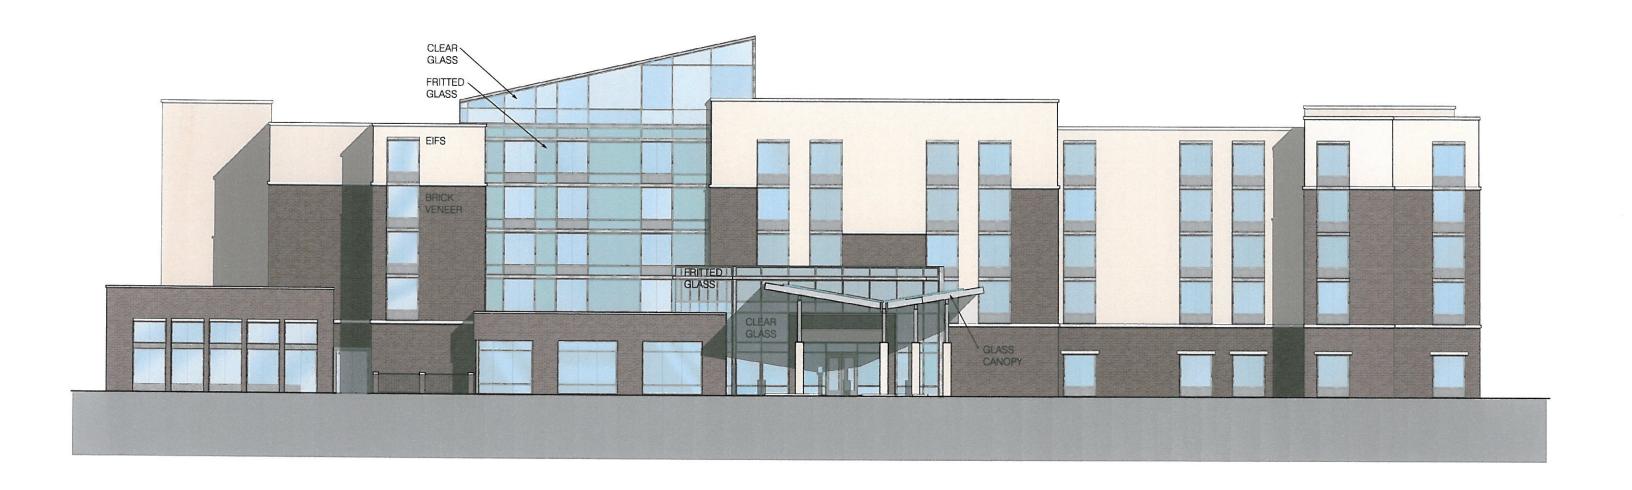

## **SUBMITTAL INFORMATION**

The request is for a new five (5) story 77,764 square foot hotel with 123 rooms on lot 7B. The exterior building materials will be comprised of Brick Veneer, Clear Glass, Fritted Glass, and EIFS. The roof will be comprised of single ply membrane flat roof.

Since then, there has been a modification to the brick color for the architectural elevations. The brick color is a darker tone than previously proposed and presented at the February 12, 2009 Architectural Review Board meeting. The reason for the change was for the brick veneer color to match Amini's brick veneer color located on the adjacent lot to the west of Lot 7A. Staff is requesting action on the proposed changes to the brick tone. Material samples of the brick presented to the Architectural Review Board and the new brick proposed will be presented at the Planning Commission meeting.

1 OF 1

HYATT CHESTERFIELD

WEST ELEVATION Scale: 1/16" = 1'-0" architecture studio

NORTH ELEVATION Scale: 1/16" = 1'-0"

architecture studio

EAST ELEVATION Scale: 1/16" = 1'-0"

SOUTH ELEVATION Scale: 1/16" = 1'-0"