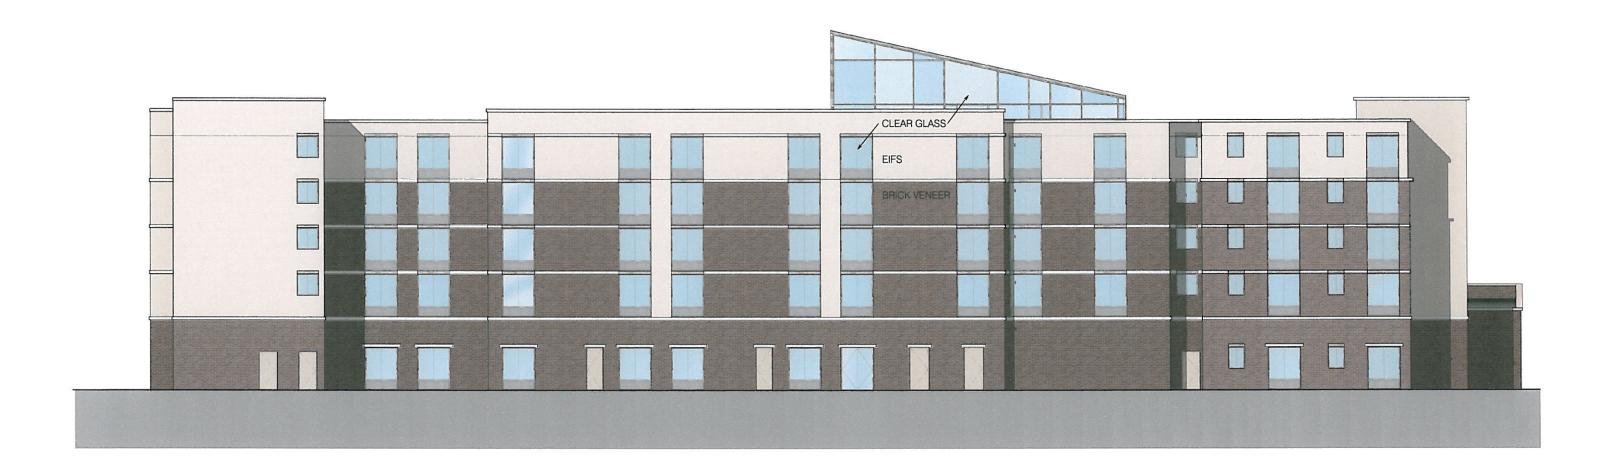

## **SUBMITTAL INFORMATION**

The request is for a new five (5) story 77,764 square foot hotel with 123 rooms on lot 7B. The exterior building materials will be comprised of Brick Veneer, Clear Glass, Fritted Glass, and EIFS. The roof will be comprised of single ply membrane flat roof.

Since then, there has been a modification to the brick color for the architectural elevations. The brick color is a darker tone than previously proposed and presented at the February 12, 2009 Architectural Review Board meeting. The reason for the change was for the brick veneer color to match Amini's brick veneer color located on the adjacent lot to the west of Lot 7A. Staff is requesting action on the proposed changes to the brick tone. Material samples of the brick presented to the Architectural Review Board and the new brick proposed will be presented at the Planning Commission meeting.

1 OF 1

HYATT CHESTERFIELD

WEST ELEVATION Scale: 1/16" = 1'-0" architecture studio

NORTH ELEVATION Scale: 1/16" = 1'-0"

architecture studio

EAST ELEVATION Scale: 1/16" = 1'-0"

SOUTH ELEVATION Scale: 1/16" = 1'-0"