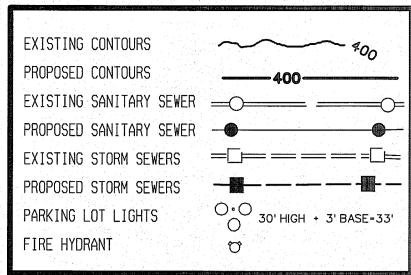

INTERSTATE

(VARYING WIDTH) MANENT DRAINAGE EASEMENT 356.05 Scale in Feet 1" = 50' 15-10'W EASEMENT TO M.S.D. PUMP STATION EASEMENT <sup>—</sup>14446/2451 PUMP STATION EASEMENT STATION 🥷 14227/3288 PUMP STATION EASEMENT 14446/2451 1.228 AC. 53,486 SQ. FT. FF<sup>\</sup>459.5 1 SŤORY 15'W CROSS ACCESS RETAIL EASEMENT TO M.S.D. 10,000 \SI 14227/3284 171161015 15' UTILITY EASEMENT 17373 CHESTERFIELD PROPERTY N/F OF PROPERTY N/F OF THF CHESTERFIELD\SIX DEVELOPMENT, 93.74' ACBRIDE & SON CENTER \2.807 AC. P.B.347, PGS. 314-315 122,272 SQ.FI ZONED "C8" \5 STORY HOTEL 123 ROOM LIO'W EASEMENT TO M.S.D. 6 77.764 SF 14227/3284 <sup>2</sup> 55' HEIGHT 10/W EASEMENT TO M.S.D. 170610162 17369 CHESTERFIELD 14227/3284 PROPERTY N/F OF THE CHESTERFIELD SIX DEVELOPMENT, L.L.C. FF-459.6 NO PARKING CONVERT TO GI INFORMATION AND DO NOT NECESSARILY REFLECT THE ACTUAL EXISTANCE, NONEXISTANCE, SIZE, TYPE, NUMBER OR LOCATION OF THESE OR OTHER UTILITIES. THE GENERAL CONTRACTOR SHALL BE RESOPNSIBLE FOR VERIFYING THE ACTUAL LOCATIO OF ALL UNDERGROUND UTILITIES IN THE FIELD, SHOWN OR NOT SHOWN, PRIOR TO ANY GRADING. EXCAVATION OR CONSTRUCTION OF IMPROVEMENTS. THESE PROVISIONS SHALL IN NO WAY ABSOLVE ANY PARTY FROM COMPLYING WITH THE UNDERGROUND FACILITY SAFETY AND DAMAGE PREVENTION ACT, CHAPTER LOT 7-A WILL REQUIRE A CROSS ACCESS AND CROSS PARKING AGREEMENT. LOT 7-A C/L 10'W EASEMENT P.B. 352 PG. 210 -6 HIGH SIGHT PROOF TRASH ENCLOSURE CROSS ACCESS ESM 40'W CROSS ACCESS EASEMENT P.B. 352 PG. 210 — TO M.S.D. 35,06/W LOT 3 17U330189