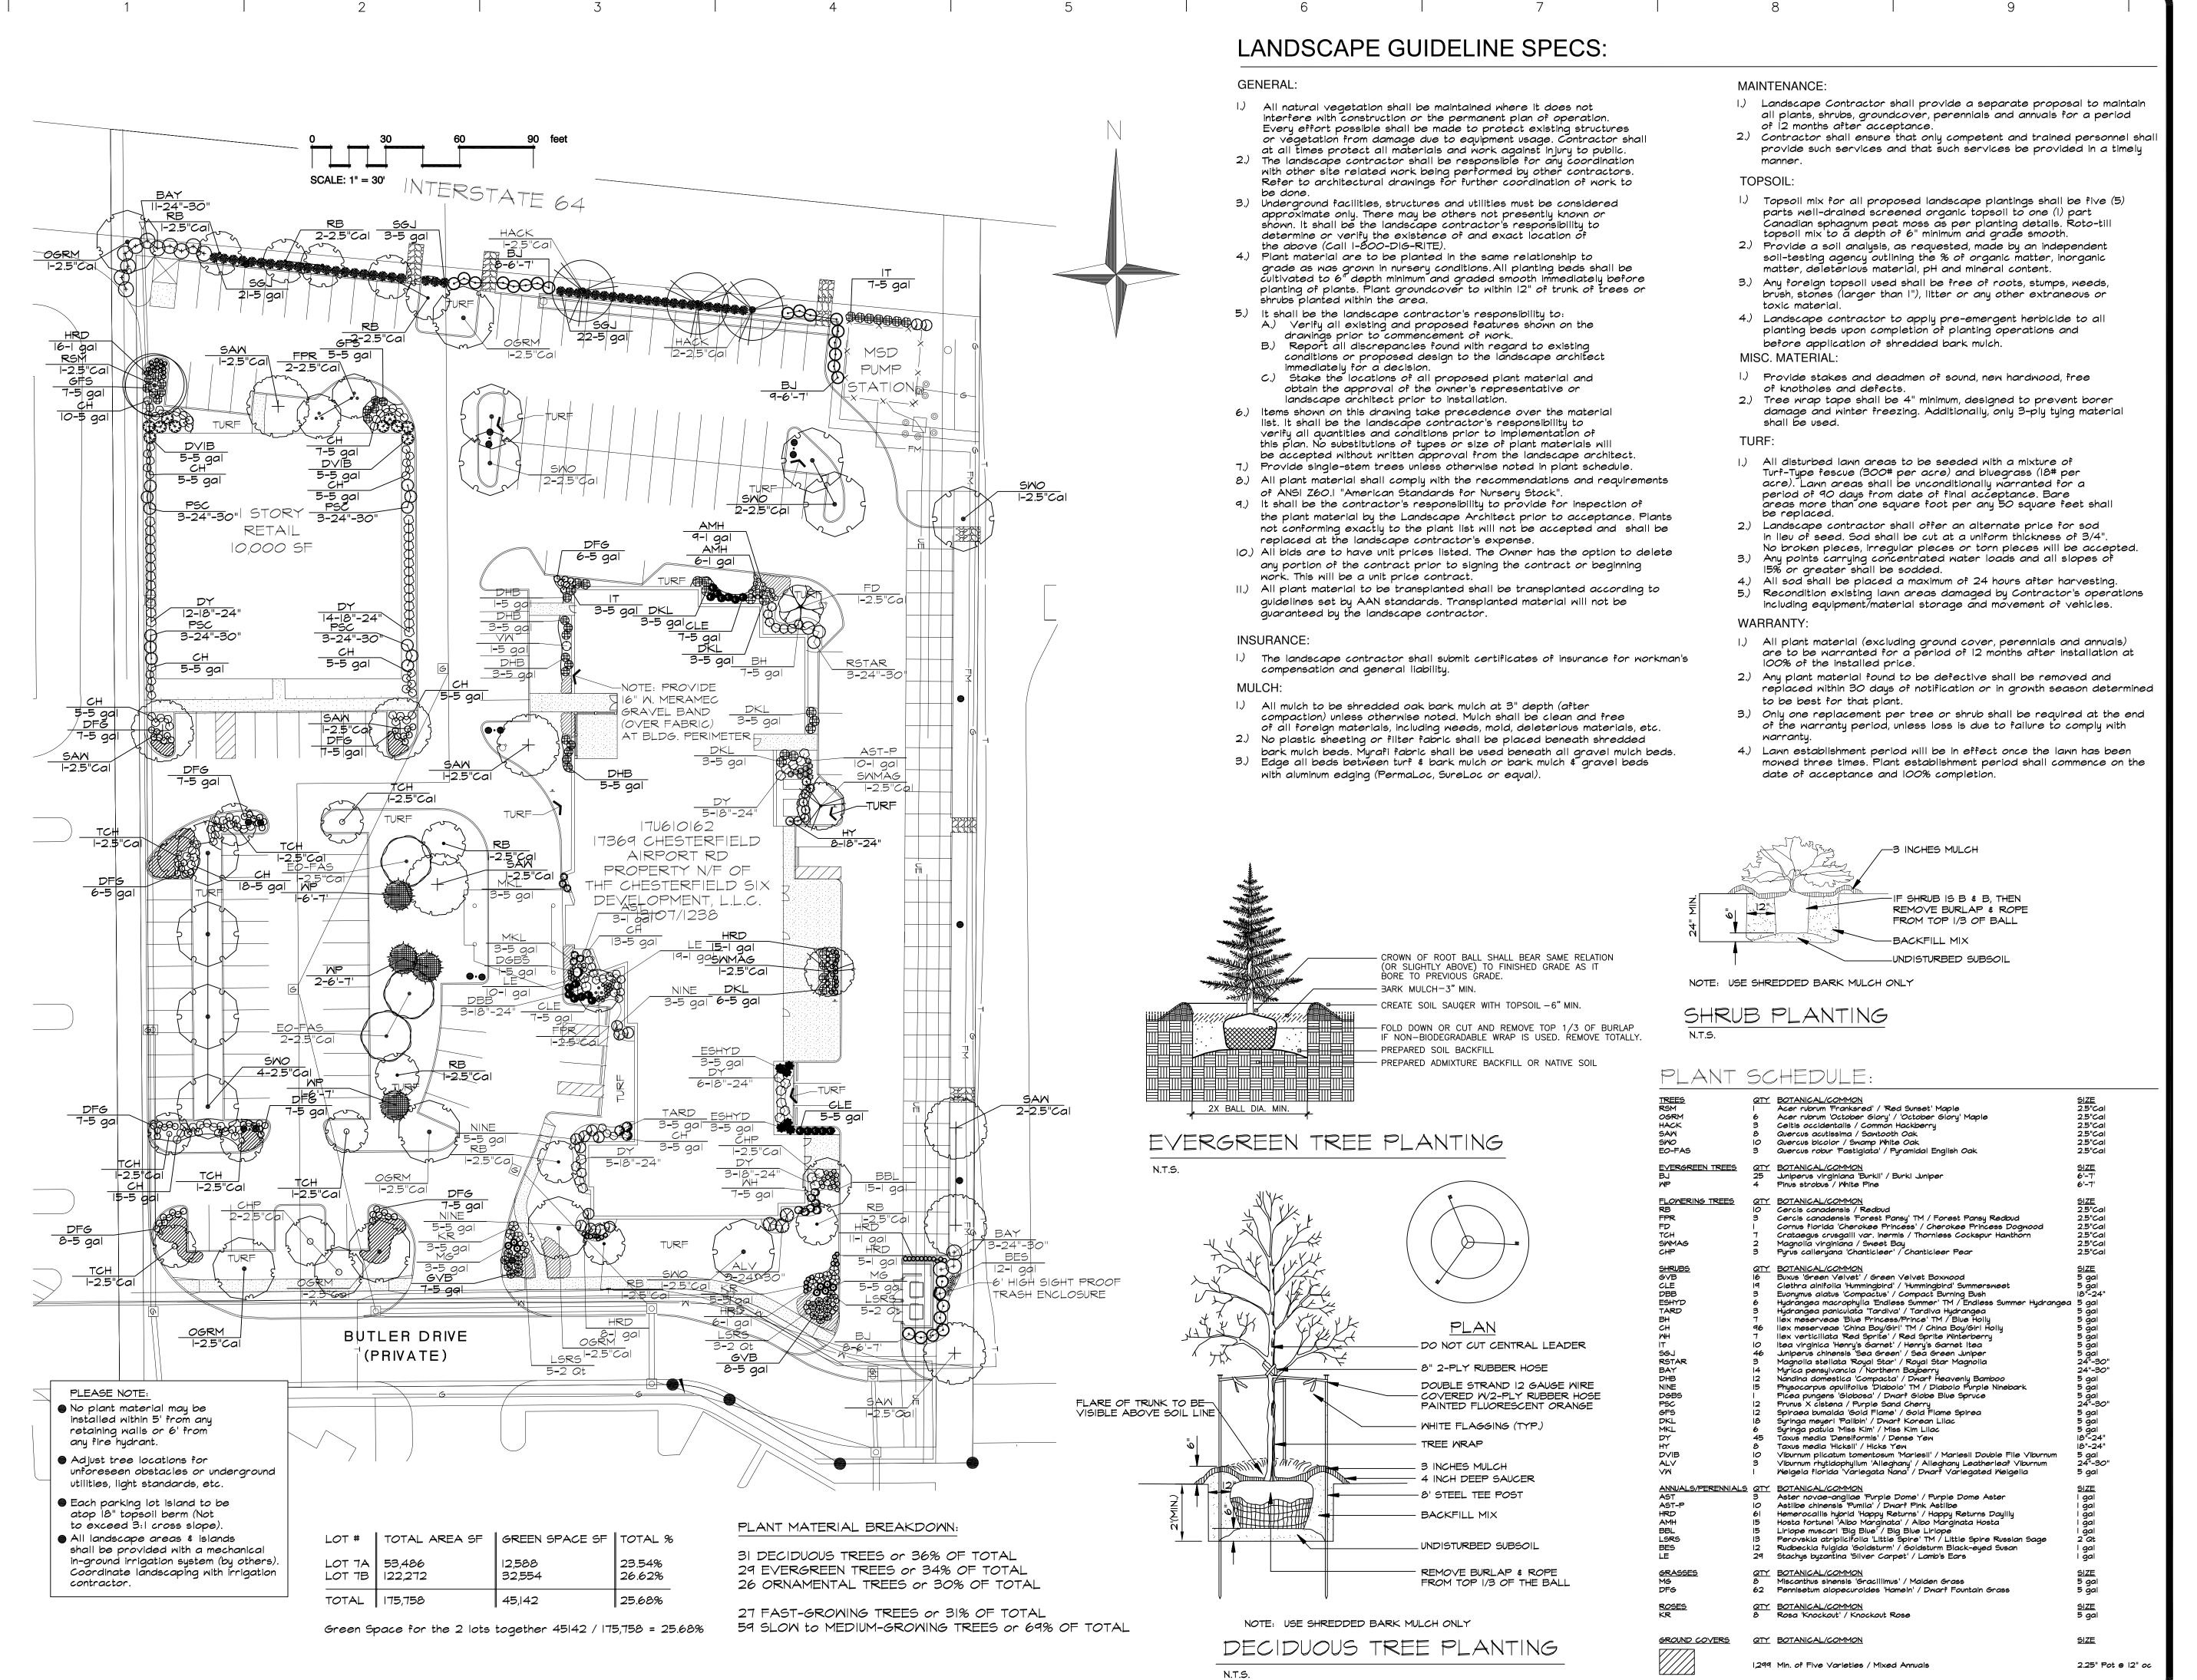

Lot 7A is moving forward for construction of the parking lot only. Once the design of the 10,000 square foot retail building is submitted for site plan review, it will be forwarded to the Architectural Review Board and Planning Commission for review and approval. The lighting and landscaping shown around the retail building may be amended once the plan is submitted for review and approval.

## ARB RECOMMENDATION

The project was reviewed by the Architectural Review Board on February 12, 2009. The Architectural Review Board voted unanimously that the project be forwarded for approval of the Amended Site Development Plan, Landscape Plan and Architectural Elevations to the Planning Commission with one suggestion. The board suggested using vegetation to screen the MSD pumping station located at the northeast corner on the site. In response to the suggestion, the petitioner placed a series of shrubs along the perimeter of the MSD pump station fencing with the exception of the eastern and southern elevations. The species of shrubs and their proximity to the pump station will be reviewed by MSD during the review of the site's improvement plans.

Since then, there has been a modification to the brick color for the architectural elevations. The brick color is a darker tone than previously proposed and presented at the February 12, 2009 Architectural Review Board meeting. The reason for the change was for the brick veneer color to match Amini's brick veneer color located on the adjacent lot to the west of Lot 7A. Staff is requesting action on the proposed changes to the brick tone. Material samples of the brick presented to the Architectural Review Board and the new brick proposed will be presented at the Planning Commission meeting.