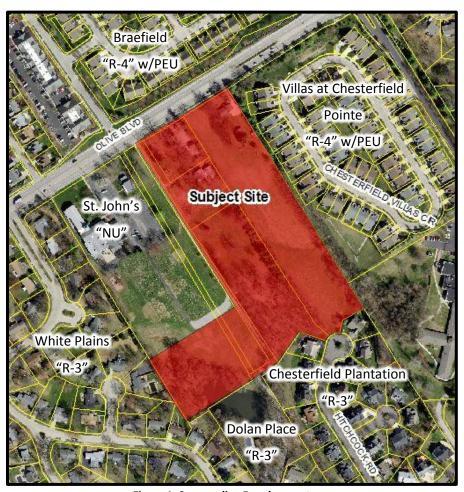

#### **Surrounding Land Use and Zoning**

**North:** North of the site across Olive Boulevard is the Braefield residential subdivision which is currently zoned "R-4" Residence District.

**South:** To the south is the Chesterfield Plantation residential subdivision which is zoned "R-3" Residence District.

**East:** The Villas at Chesterfield Pointe residential subdivision is located to the east of the subject site and is zoned "R-4" Residence District with a Planned Environment Unit (PEU) procedure.

**West:** Developments located to the west of the subject site include the St. John's United Church site and the White Plains subdivision, which are zoned "NU" Non-Urban District and "R-3" Residence District, respectively.

Figure 1: Surrounding Developments