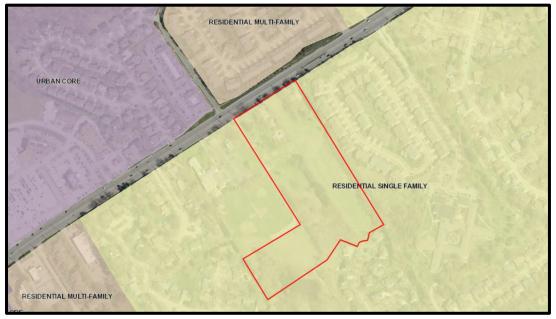

#### **Comprehensive Plan Designation**

The subject site is located within Ward 1 of the City of Chesterfield. The City of Chesterfield Land Use Plan indicates these parcels are within the Residential Single-Family land use designation. This subject site is not located in any sub-area identified by the Comprehensive Plan.

Figure 2: Comp Plan Surrounding Land Use Designation—Residential Single Family (yellow)

The Comprehensive Plan includes a number of policies that are relevant to the proposed development. The following residential development policies are particularly relevant to the Planning Commission's evaluation of the proposed development request: