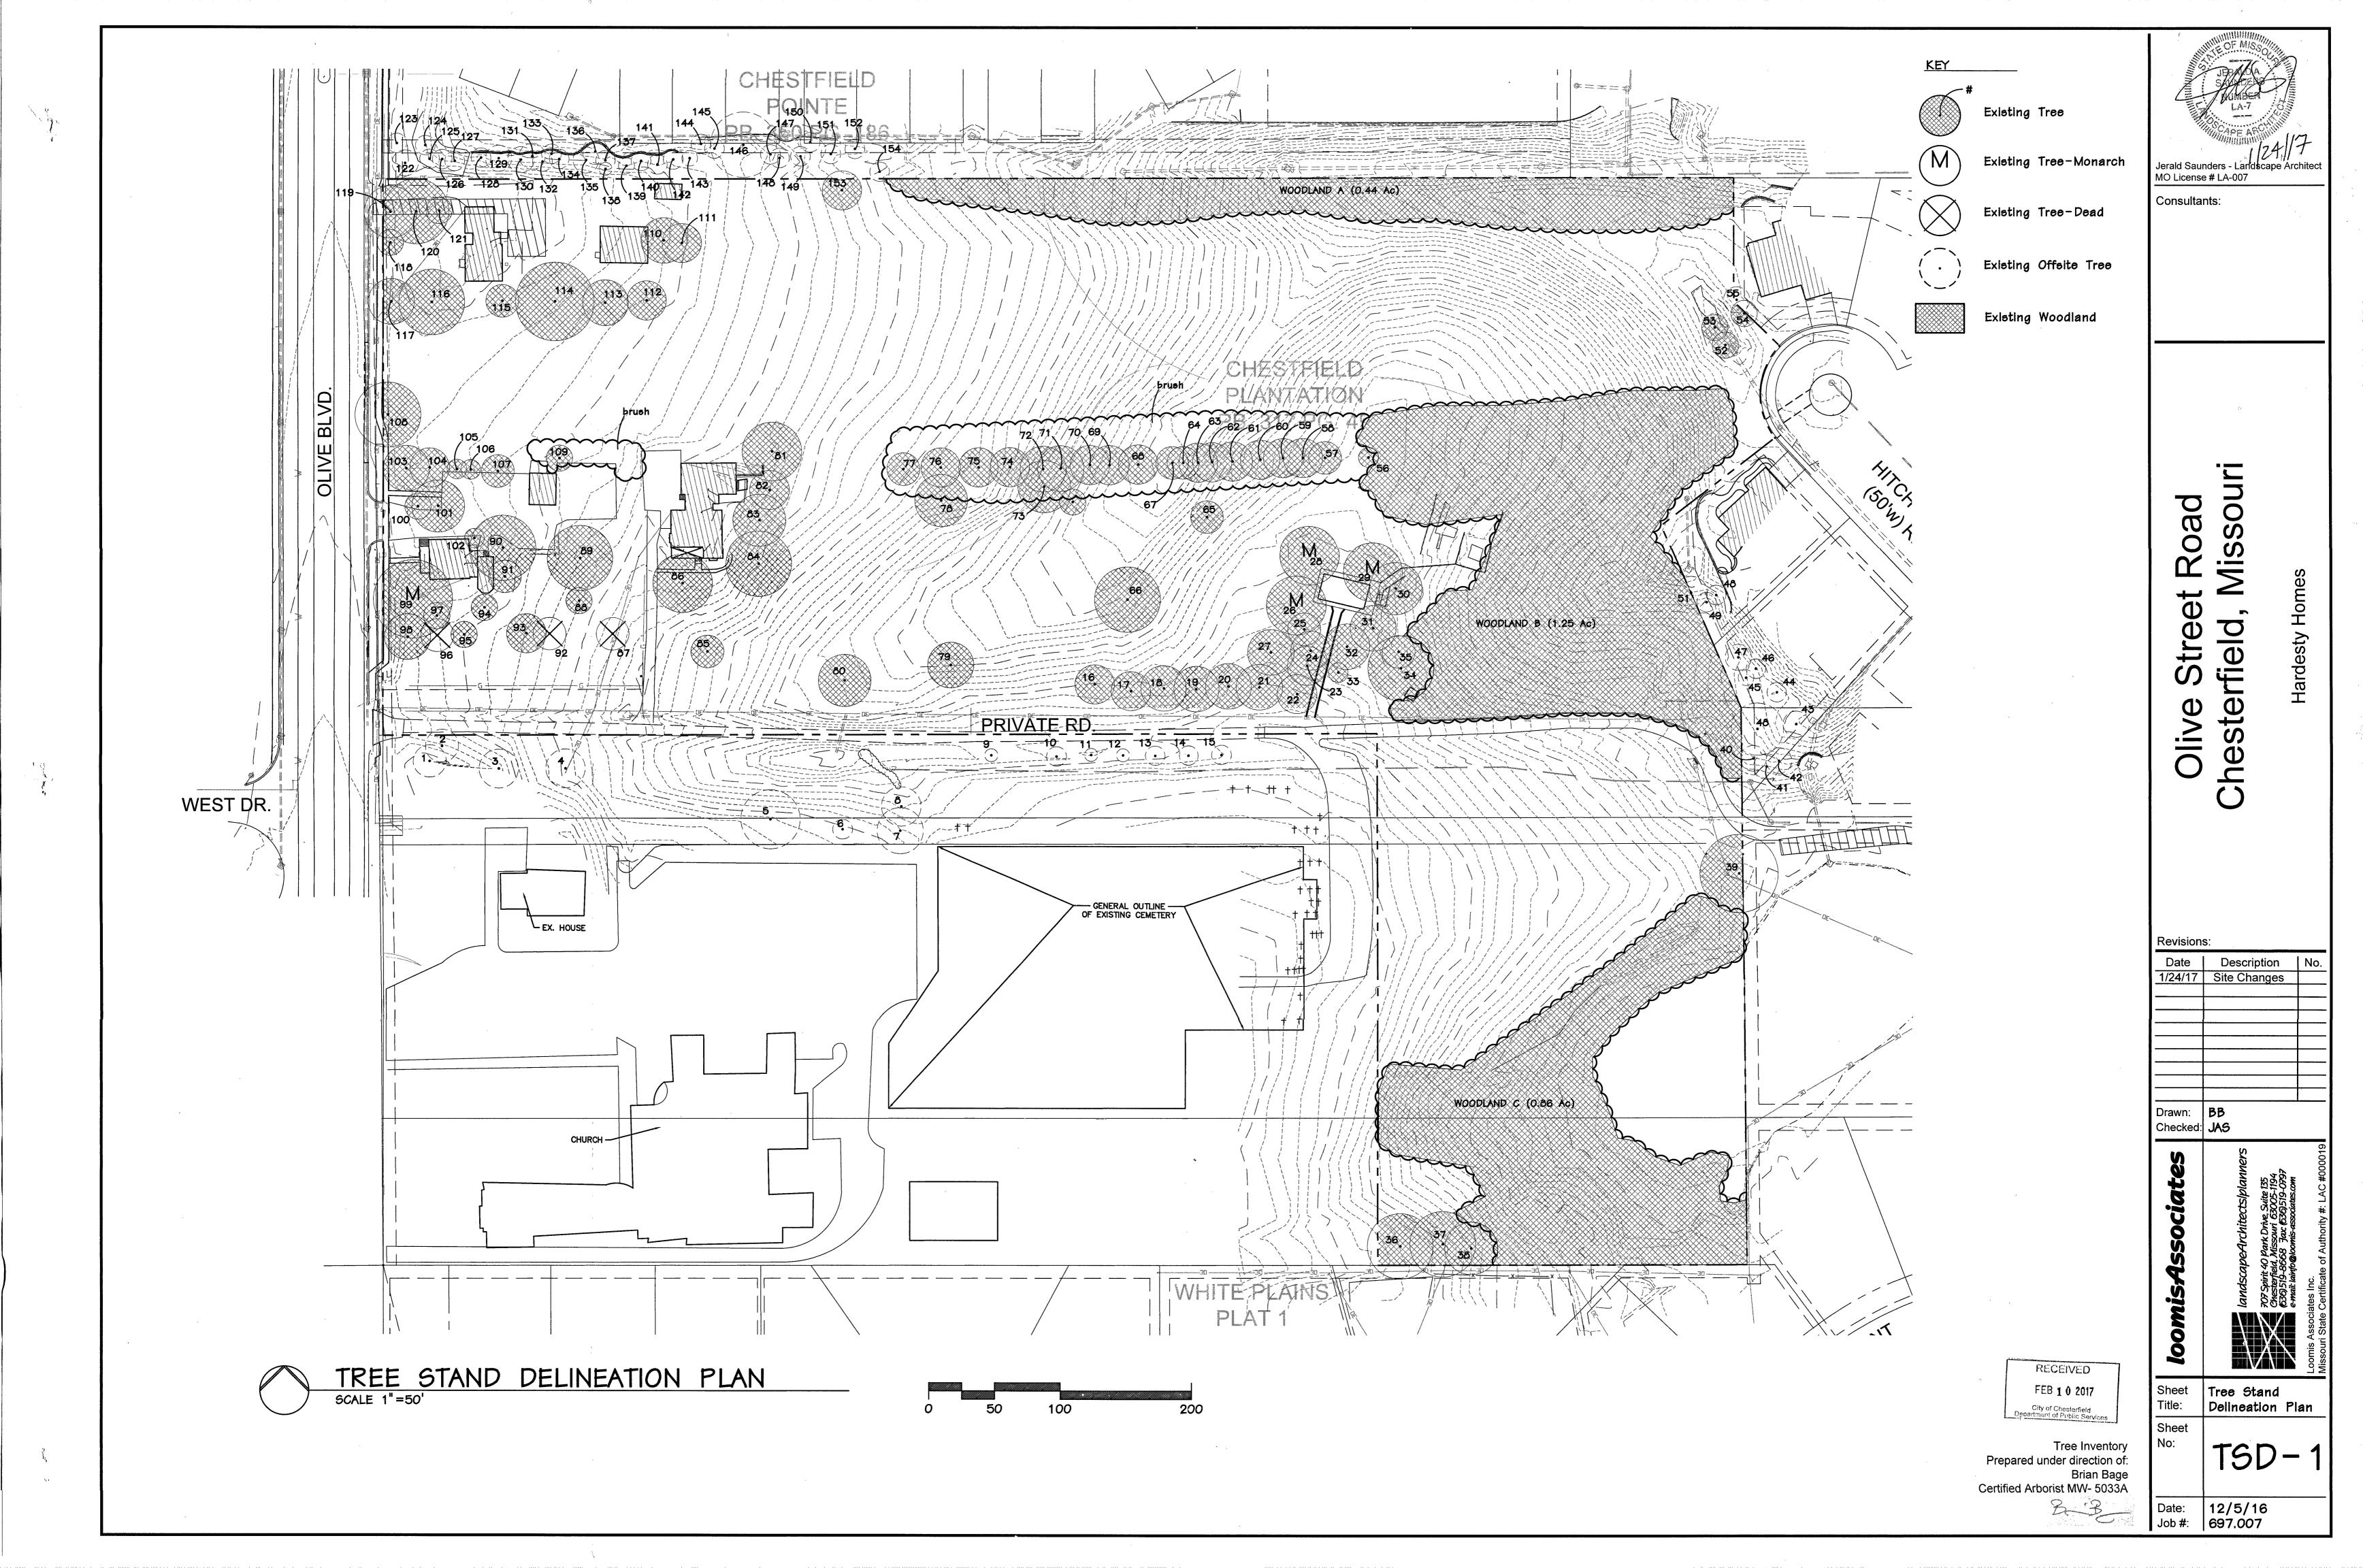

required to show the location, type, size, and proposed removal or preservation of all Monarch trees as shown on the Tree Stand Delineation. During this review, Staff, including the City Arborist, will issue comments with recommendations that Monarch trees be preserved when possible. At the Public Hearing, it was noted that several Monarch trees are located on the subject property. The Petitioner acknowledged the concern for the Monarch trees and Staff will work with the Petitioner during any future development reviews to preserve Monarch trees, if possible.

#### Attachments:

- Alta Survey
- 2. Tree Stand Delineation

cc: Justin Wyse, Director of Planning and Development Services

(2) Title to the estate or interest in the land described or referred to in the above commitment and covered therein is fee simple, and title thereto is a the effective date thereof vested in: