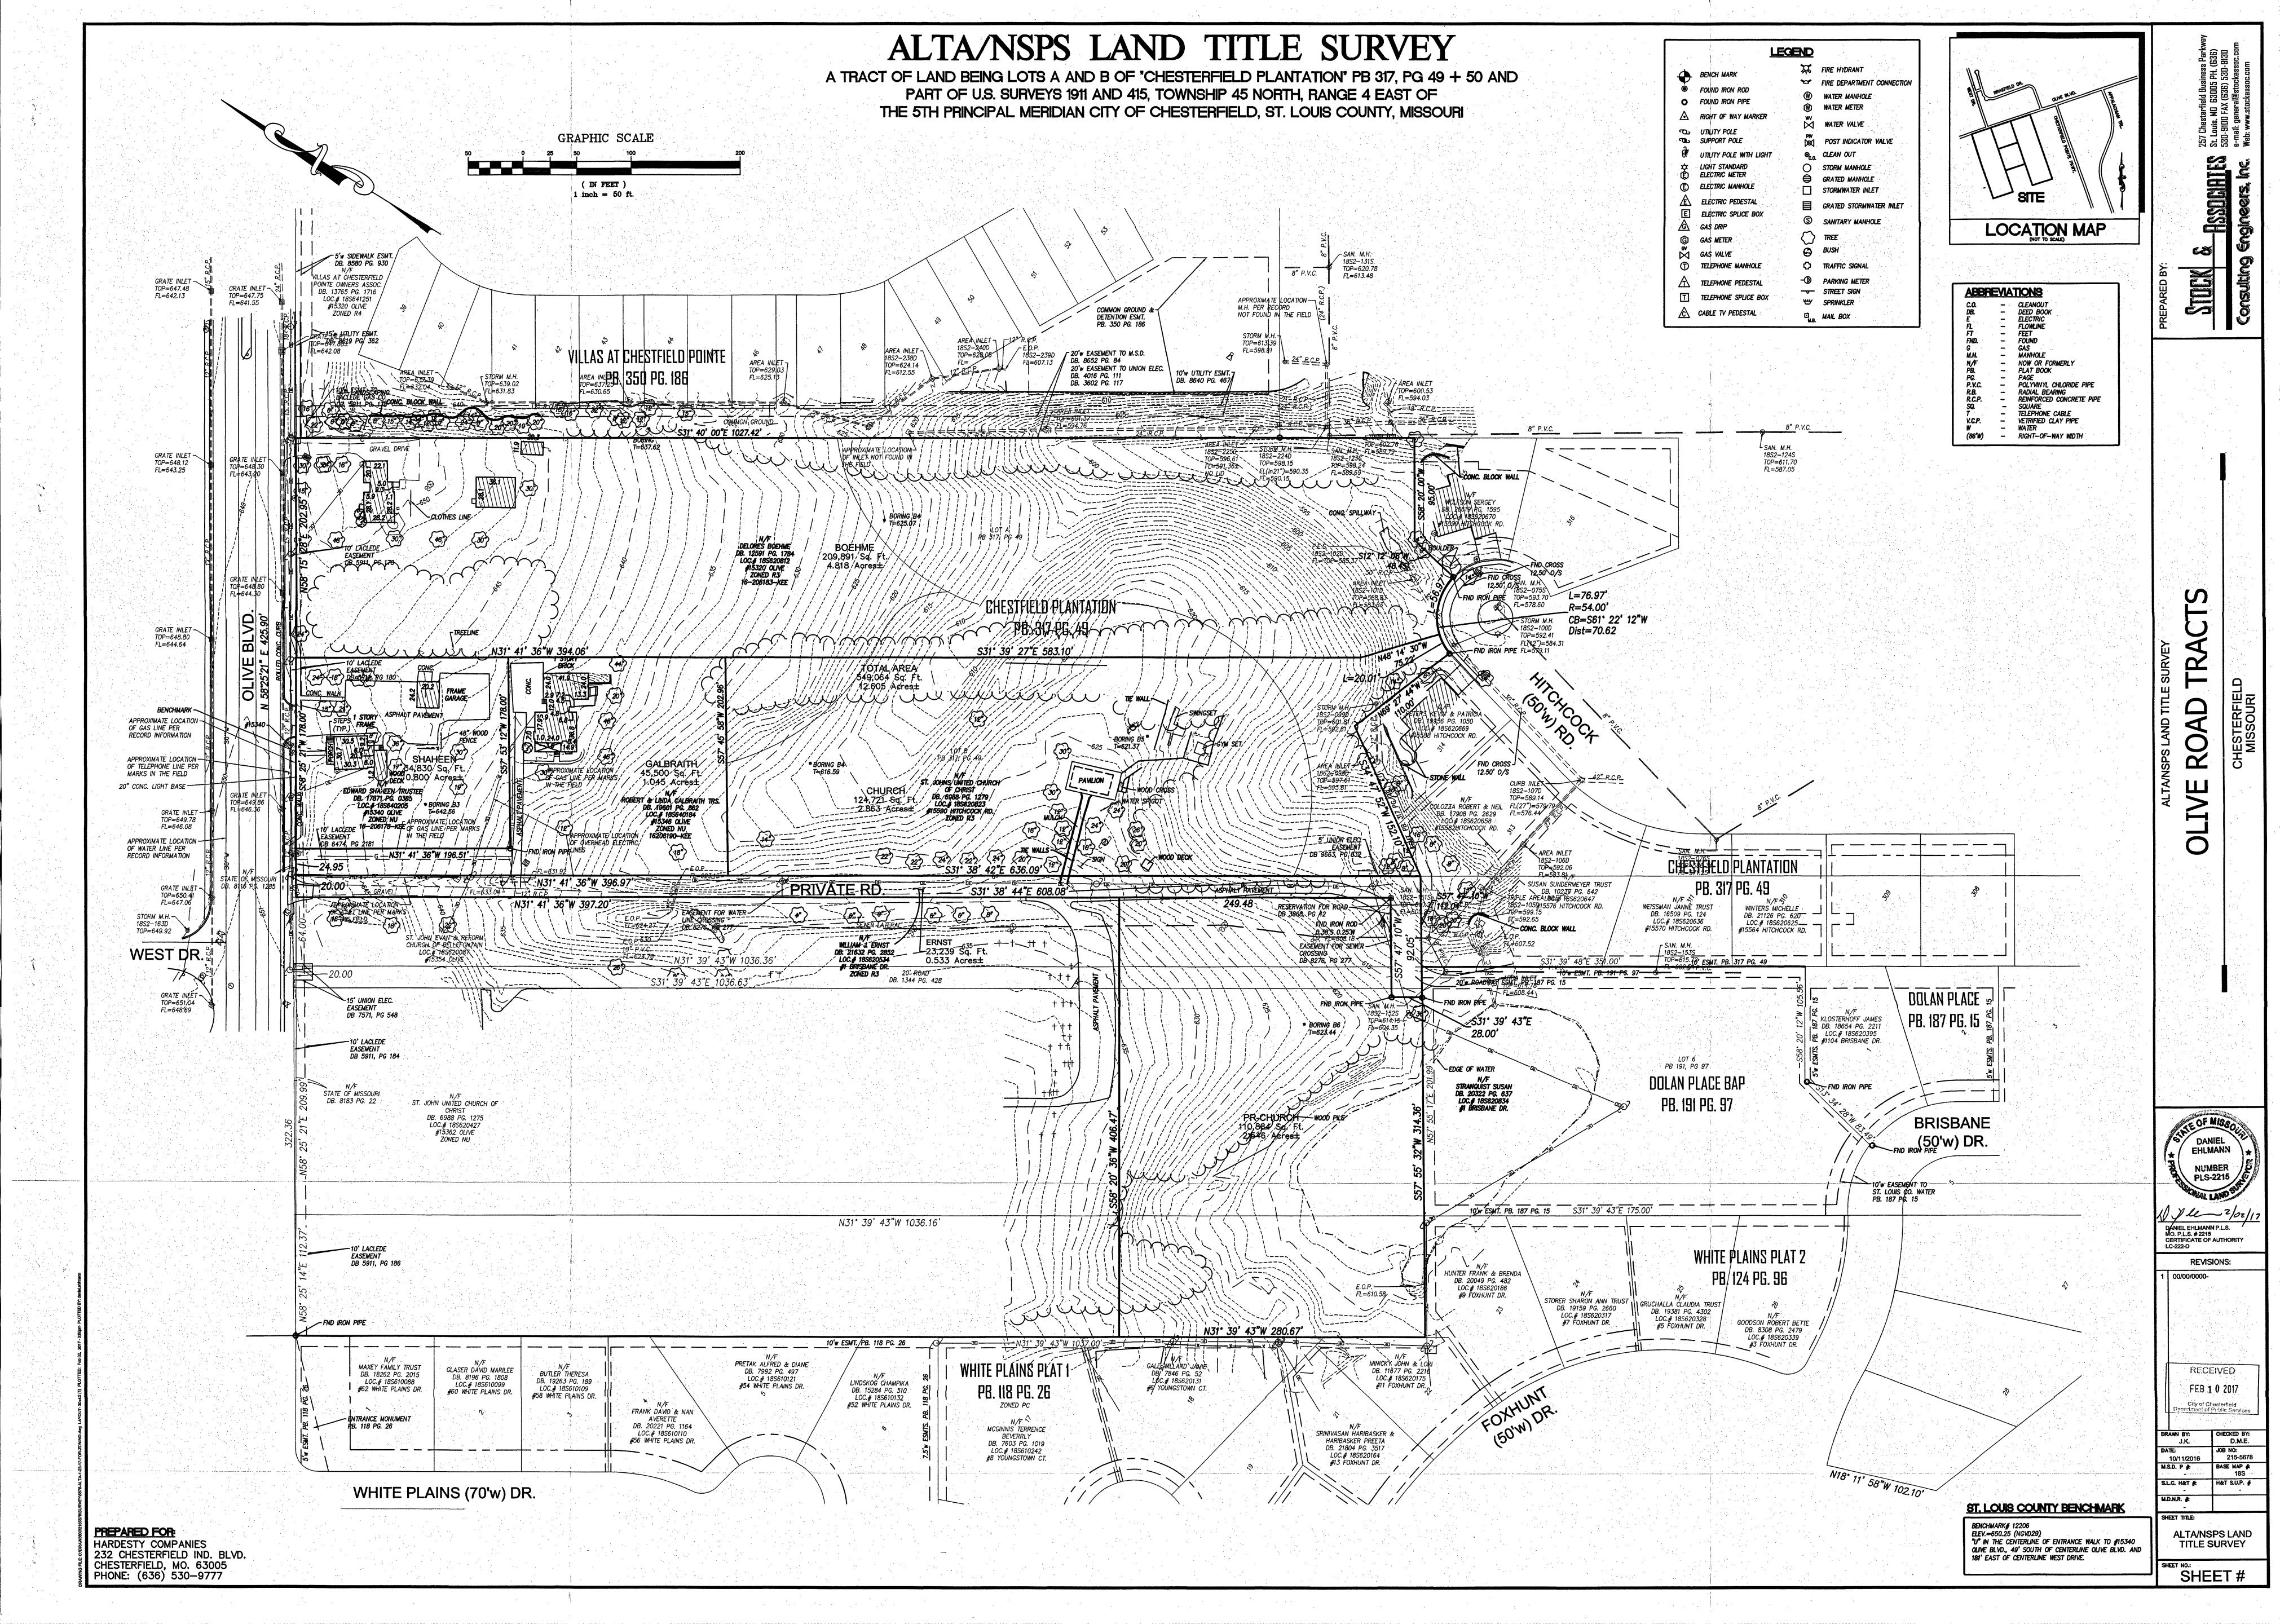

#### Attachments:

- Alta Survey
- 2. Tree Stand Delineation

cc: Justin Wyse, Director of Planning and Development Services

(2) Title to the estate or interest in the land described or referred to in the above commitment and covered therein is fee simple, and title thereto is a the effective date thereof vested in:

2) The basis of bearings for this survey is Plat Book 317, Page 49 - 50.

Total Area Property Description for Zoning
PROPERTY DESCRIPTION

A tract of land being part of Lots A and B of the Chesterfield Plantation, a subdivision filed for record in Plat Book 317, pages 49 and 50 of the St. Louis County records and part of U.S. Surveys 1911 and 415 in Township 45 North, Range 4 East of the Fifth Principal Meridian, City of Chesterfield, St. Louis County, Missouri and being more particularly describe3d as follows:

BEGINNING at the Northeast corner of Lot A of Chesterfield Plantation, a subdivision filed for record in Plat Book 314, pages 49 and 50 of the St. Louis County records, said point also being on the Southeastern right-of-way of Olive Blvd.; thence along the Northeastern line of said Lot A South 31 degrees 40 minutes 00 seconds East, 1027.42 feet to the Southeast corner of said Lot A; thence along the Southeastern line of Lots A and B the following: South 58 degrees 20 minutes 00 seconds West, 95.00 feet to a point; thence South 12 degrees 12 minutes 08 seconds West, 48.45 feet to a point; thence in a Southwesterly direction along a curve to the left having a radius of 54.00 feet, an arc length of 76.97 feet, the chord of which bears South 61 degrees 22 minutes 12 seconds West, a chord distance of 70.62 feet to a point: thence North 69 degrees 27 minutes 44 seconds West, 110.00 feet to a point; thence South 34 degrees 47 minutes 52 seconds West, 152,10 feet to the Southernmost corner of the aforesaid Lot B, said point being the Southeast comer of a tract of land described as Parcel 2 in Deed Book 21632, page 2852 of the St. Louis County records; thence along the Southeastern line of said tract South 57 degrees 47 minutes 10 seconds West, 112.04 feet to the Southwest comer of said tract, also being on the Southeastern line of a tract of land described in a deed to St. Johns United Church of Christ as recorded in Deed book 6988, Page 1275 of the St. Louis County records; thence along said Southeastern line South 57 degrees 55 minutes 32 seconds West, 314.36 feet to the Southwestern corner of said tract; thence long the Southwestern line of said tract North 31 degrees 39 minutes 43 seconds West, 280.67 feet to a point; thence leaving said line North 58 degrees 20 minutes 36 seconds East. 406.47 feet to a point on the Southwestern line of the aforesaid Parcel 2 of Deed Book 21632, Page 2852; thence along said Southwestern line North 31 degrees 38 minutes 44 seconds West, 358.59 feet to a point; thence North 31 degrees 41 minutes 36 seconds West, 397.20 feet to a point on the Southeastern line of the aforesaid Olive Blvd; thence along said Southeastern line North 58 degrees 25 minutes 21 seconds East, 425.90 feet to the Point of Beginning and containing 549,064 square feet or 12.605 acres more or less as per calculations by Stock & Associates Consulting Engineers, Inc. during January, 2017.