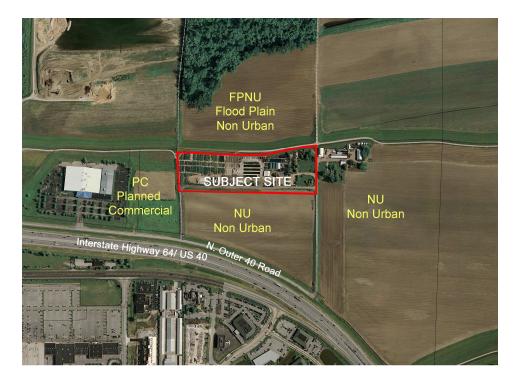

# **Planning Commission Staff Report**

| Subject:      | Rezoning Vote Report                                                                                                     |
|---------------|--------------------------------------------------------------------------------------------------------------------------|
| Meeting Date: | March 10, 2008                                                                                                           |
| From:         | Mara M. Perry, AICP, Senior Planner of Site Plan Review                                                                  |
| Location:     | North of North Outer 40 Road approximately 6,600 feet east of the intersection with Boones Crossing. (part of 17T620041) |
| Petition:     | P.Z. 03-2008 Chesterfield Valley Nursery (Walter F. Graeler)                                                             |

# **Proposal Summary**

James W. Graeler, on behalf of Walter E. Graeler, requests a change of zoning from "NU" Non-Urban District to "AG" Agricultural District for a 10.4 acre tract of land located north of North Outer 40 Road approximately 6,600 feet east of the intersection with Boones Crossing. (part of 17T620041).

# Surrounding Land Use and Zoning

The land use and zoning for the properties surrounding this parcel are as follows:

North: The property to the north is zoned "FPNU" Flood Plain Non-Urban District. South: The property to the south is zoned "NU" Non-Urban District East: The property to the east is zoned "NU" Non-Urban District. West: The property to the west is Valley Gates, zoned "PC" Planned Commercial District.