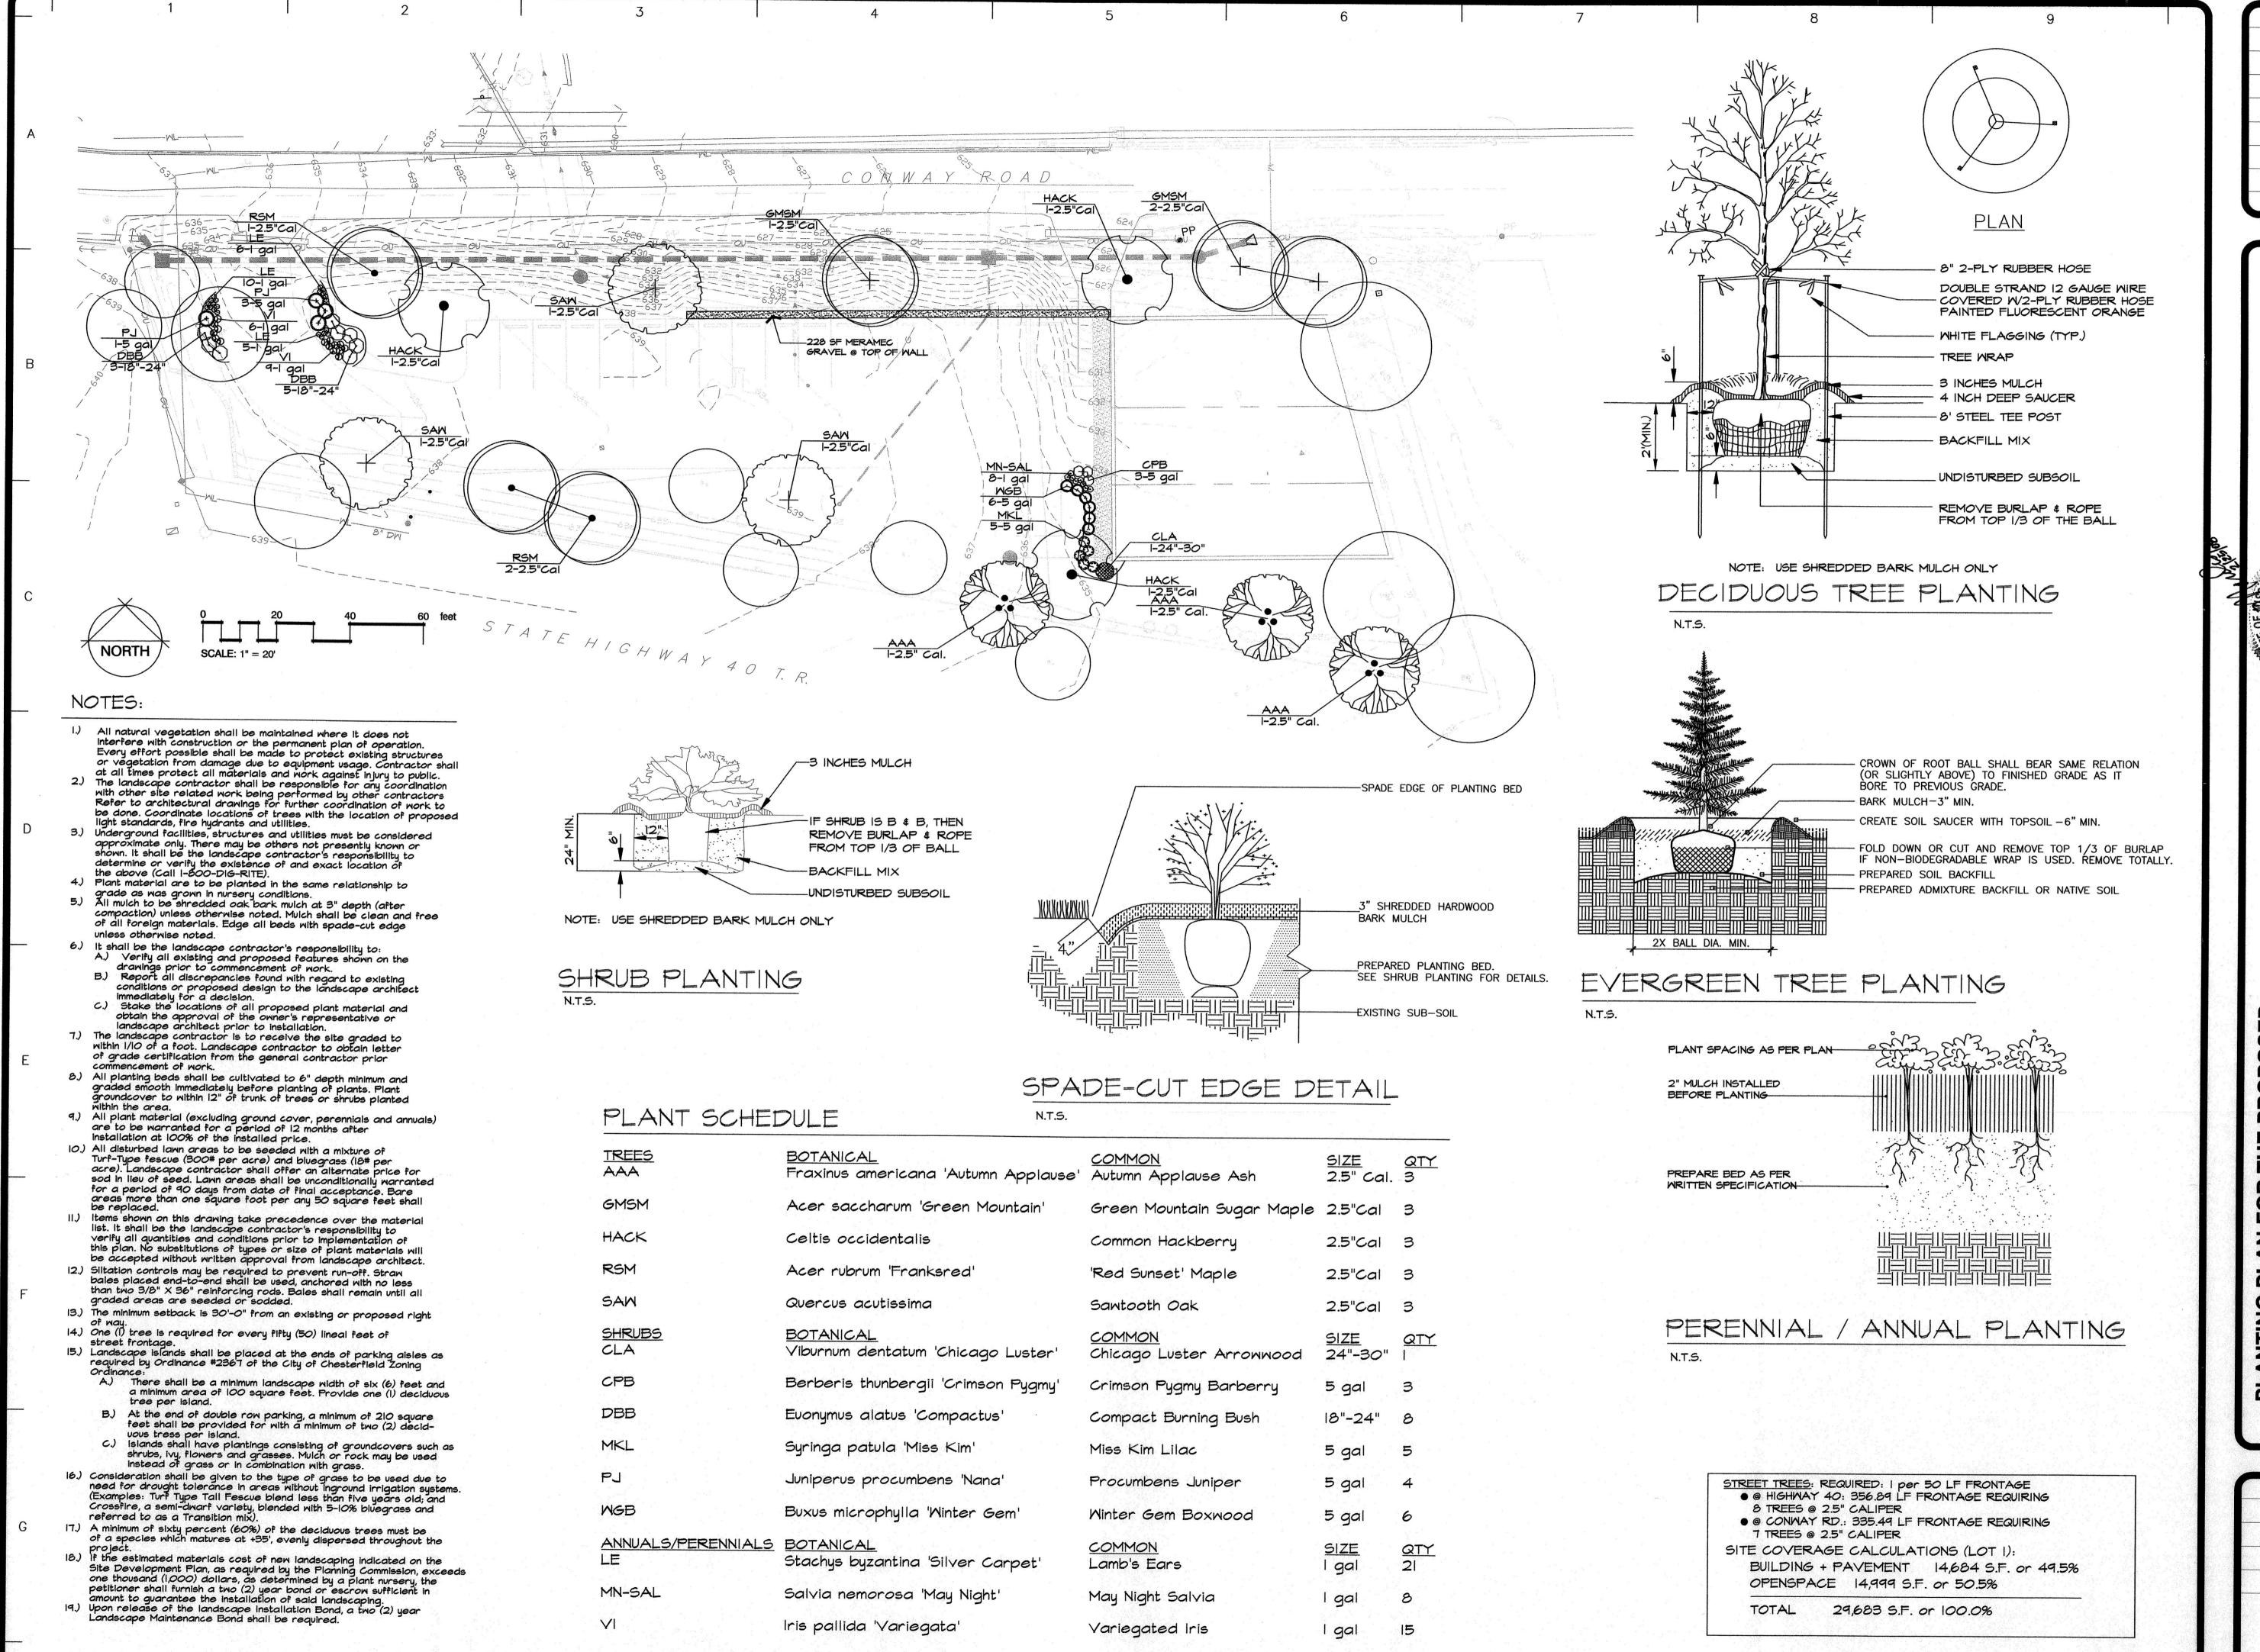

16.) PARKING CALCULATIONS

RETAIL: 5 per 1000 g.s.f. =  $4.530 \times 5.00 = 23$  STALLS PARKING PROVIDED

= 1 STALLS A.D.A. Total = 23 STALLS 17.) SETBACKS PER ZONING **BUILDING** PARKING FRONT = 30'FRONT = 15SIDE = 15' REAR = 15'

= 15' 18.) DENSITY CALCULATIONS

(n.t.s.)

Greenspace: 14.999 s.f. pervious X 100 = 50.5%29.683 s.f. total site

= 15

Building & Pavement Coverage: 14,684 s.f. impervious X 100 = 49.5%29,683 s.f. total site

X 100 = 15.3%29,683 s.f. total site

- 19.) Subject property lies within unshaded Flood Zone "X" (areas determined to be outside the 500 year flood plain according to the National Flood Insurance Program Flood Insurance Rate Map for St. Louis County, Missouri and Incorporated Areas. The map is identified as Map No. 29189C0145 H with an effective date of August 2, 1995.
- 20.) NO ON-SITE ILLUMINATION SOURCE SHALL BE SO SITUATED THAT LIGHT IS CAST DIRECTLY ON ADJOINING PROPERTIES OR PUBLIC ROADWAYS. ILLUMINATION LEVELS SHALL COMPLY WITH THE PROVISIONS OF SECTION 1005.320 STREET AND PARKING AREA LIGHTING OF THE CITY OF CHESTERFIELD SUBDIVISION ORDINANCE.
- 21.) APPROVAL OF THIS PLAN DOES NOT CONSTITUTE APPROVAL OF SIGNAGE. SIGN APPROVAL IS A SEPARATE PROCESS.
- 2 LB./FT. STEEL CHANNEL 22.) ALL PROPOSED IMPROVEMENTS WITHIN R.O.W. SHALL BE CONSTRUCTED TO ST. LOUIS COUNTY, CITY OF CHESTERFIELD, OR MODOT STANDARDS.
  - 23.) ALL GRADING AND DRAINAGE TO BE IN CONFORMANCE WITH ST. LOUIS COUNTY, CITY OF CHESTERFIELD AND M.S.D. STANDARDS. 24.) NO SLOPES WITHIN COUNTY RIGHT-OF-WAY SHALL EXCEED 3 (HORIZONTAL)
  - 25.) STORM WATER SHALL BE DISCHARGED AT AN ADEQUATE NATURAL DISCHARGE POINT. SINKHOLES ARE NOT ADEQUATE DISCHARGE POINTS.
  - 26.) CONTRACTOR TO COORDINATE CONSTRUCTION PARKING WITH OWNER. NO PARKING ALLOWED IN CONWAY ROAD RIGHT OF WAY.