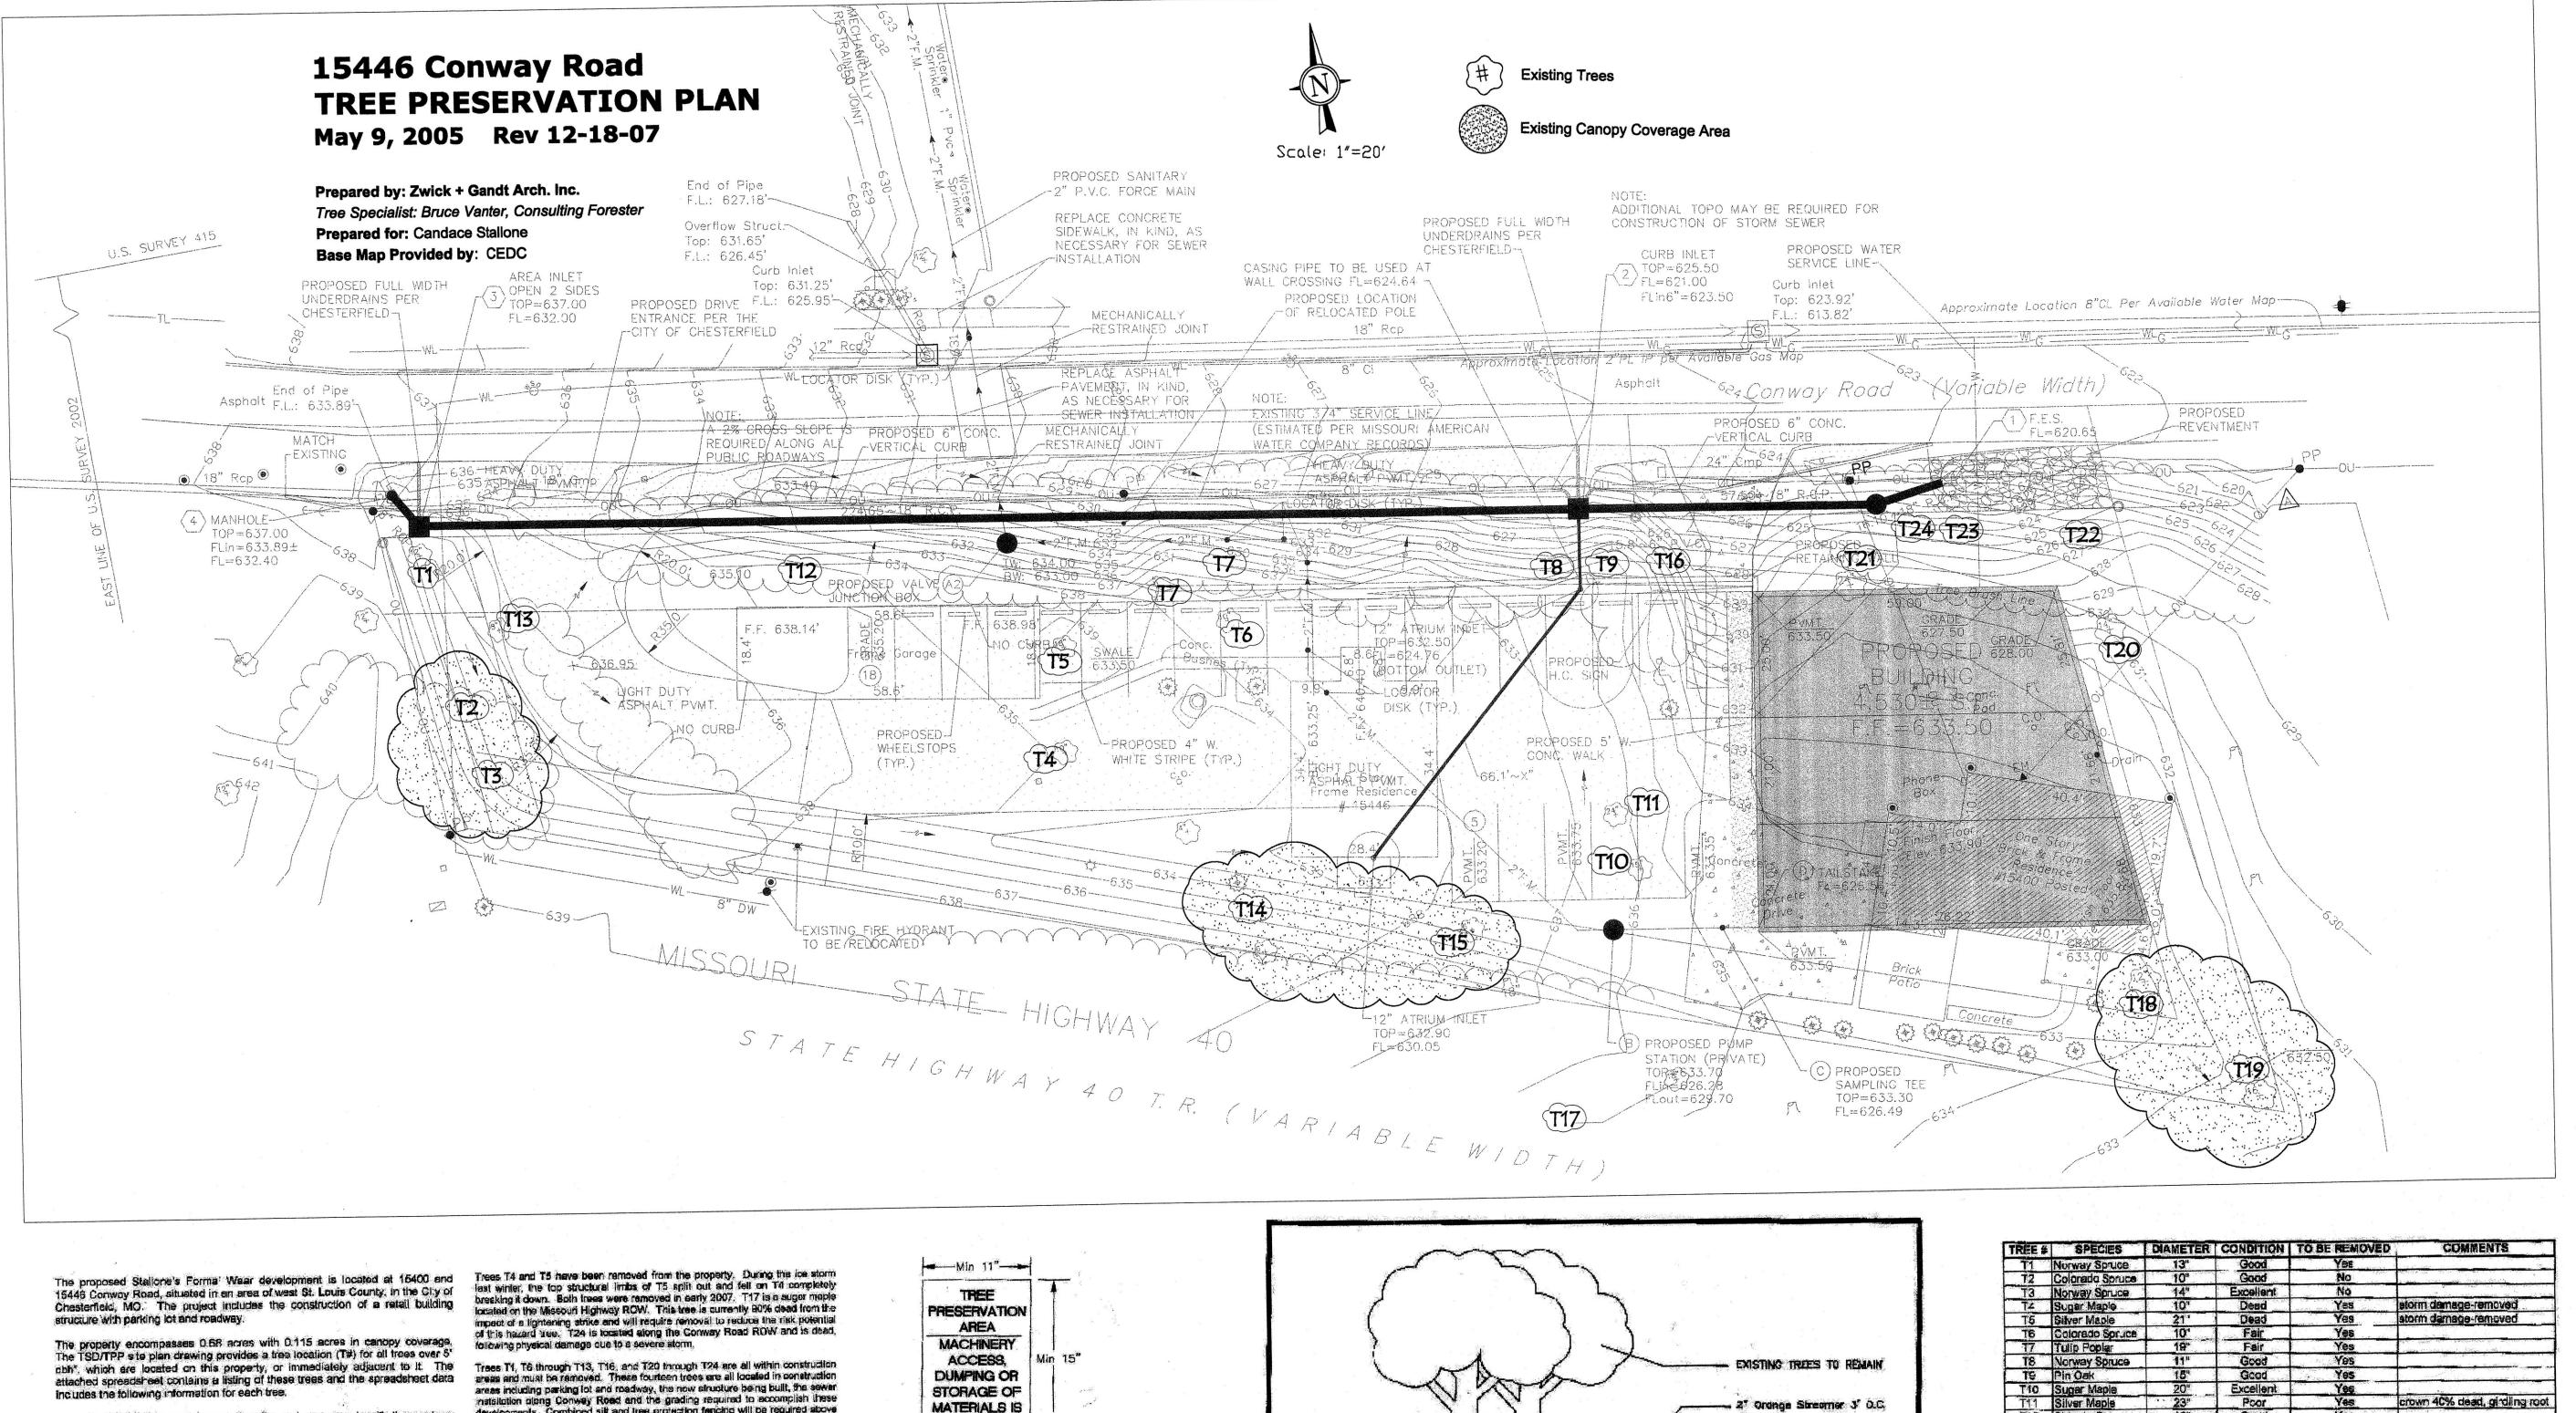

OF 1

The proposed Statione's Formal Wear development is located at 15400 and 15446 Conway Road, situated in an area of west St. Louis County in the City of Chesterfield, MO. The property is bordered on the north by Conway Road and on the south by Missouri State Highway 164/40. The development encompasses 0.68 acres with a total of 0.115 acres (5030 sq. ft.) in canopy coverage. There is no woodland on this site, the trees listed are individually and trees.

The Tree Stand Delimeation (TSDVTree Protection Plan (TPP) drawing provides the location for all trees over 5° diarneter (dbh) growing on, or immediately adjacent to the property. There are 24 frees in this category and they are shown listed on the attached Tree Inventory Data epreciate. The average diameter (dbh) of the 24 trees on the Tree inventory List is 12.8 inches. The primary tree spaces include Nature and the area made at 21% costs. Colored and species include Norway apruce and sugar maple at 21% each, Colorado spruce eno Silverian etin at 12% each, write pine and silver maple at 9% each for a total of 84% of the 24 trees. The balance of the trees includes a shingle oak, pin oak, dogwood and fullip popler. The tree masses around several of the crees include small trees tass than 5' distreter, shrubs and bush honeysuckle. During my site inspections, I found no monarch trees, state listed champion trees or rarofundual frees or plants on this property.

# STALLONE'S FORMAL WEAR Tree Stand Delineation Tabular Summary

◆ Total area of the site - 0.68 acres (29, 621eq. ft.) Tree canopy coverage – 0.115 Acres (5,030 sq, ft.) Tree camply invertage = 0, 115 acres (7,035 acres (1,509 acr. ft.)

Tree camply invertage required (30%) = 0.035 acres (1,509 acr. ft.)

Tree camply deverage to be retained (32%) = 0.036 acres (3,450 acr. ft.)

Tree camply deverage to be retained (32%) = 0.036 acres (1,580 acr. ft.)

Certified Forester #2501

| TREE # | SPECIES              | DIAMETER         | CONDITION | TO BE REMOVED | COMMENTS                                                                                                                                                                                                                                                                                                                                                                                                                                                                                                                                                                                                                                                                                                                                                                                                                                                                                                                                                                                                                                                                                                                                                                                                                                                                                                                                                                                                                                                                                                                                                                                                                                                                                                                                                                                                                                                                                                                                                                                                                                                                                                                       |
|--------|----------------------|------------------|-----------|---------------|--------------------------------------------------------------------------------------------------------------------------------------------------------------------------------------------------------------------------------------------------------------------------------------------------------------------------------------------------------------------------------------------------------------------------------------------------------------------------------------------------------------------------------------------------------------------------------------------------------------------------------------------------------------------------------------------------------------------------------------------------------------------------------------------------------------------------------------------------------------------------------------------------------------------------------------------------------------------------------------------------------------------------------------------------------------------------------------------------------------------------------------------------------------------------------------------------------------------------------------------------------------------------------------------------------------------------------------------------------------------------------------------------------------------------------------------------------------------------------------------------------------------------------------------------------------------------------------------------------------------------------------------------------------------------------------------------------------------------------------------------------------------------------------------------------------------------------------------------------------------------------------------------------------------------------------------------------------------------------------------------------------------------------------------------------------------------------------------------------------------------------|
| 71     | Norway Spruce        | 13"              | Good      | Yes           |                                                                                                                                                                                                                                                                                                                                                                                                                                                                                                                                                                                                                                                                                                                                                                                                                                                                                                                                                                                                                                                                                                                                                                                                                                                                                                                                                                                                                                                                                                                                                                                                                                                                                                                                                                                                                                                                                                                                                                                                                                                                                                                                |
| T2     | Colorado Spruce      | 10"              | Good      | No            |                                                                                                                                                                                                                                                                                                                                                                                                                                                                                                                                                                                                                                                                                                                                                                                                                                                                                                                                                                                                                                                                                                                                                                                                                                                                                                                                                                                                                                                                                                                                                                                                                                                                                                                                                                                                                                                                                                                                                                                                                                                                                                                                |
| Т3     | Norway Spruce        | 14"              | Excellent | No            |                                                                                                                                                                                                                                                                                                                                                                                                                                                                                                                                                                                                                                                                                                                                                                                                                                                                                                                                                                                                                                                                                                                                                                                                                                                                                                                                                                                                                                                                                                                                                                                                                                                                                                                                                                                                                                                                                                                                                                                                                                                                                                                                |
| TZ .   | Sugar Maple          | 101              | Dead      | Yas           | storm damage-removed                                                                                                                                                                                                                                                                                                                                                                                                                                                                                                                                                                                                                                                                                                                                                                                                                                                                                                                                                                                                                                                                                                                                                                                                                                                                                                                                                                                                                                                                                                                                                                                                                                                                                                                                                                                                                                                                                                                                                                                                                                                                                                           |
| T5     | Silver Maple         | 21'              | Dead      | Yes           | storm damage-removed                                                                                                                                                                                                                                                                                                                                                                                                                                                                                                                                                                                                                                                                                                                                                                                                                                                                                                                                                                                                                                                                                                                                                                                                                                                                                                                                                                                                                                                                                                                                                                                                                                                                                                                                                                                                                                                                                                                                                                                                                                                                                                           |
| T6     | Colorado Spruce      | 10"              | Fair      | Yes           |                                                                                                                                                                                                                                                                                                                                                                                                                                                                                                                                                                                                                                                                                                                                                                                                                                                                                                                                                                                                                                                                                                                                                                                                                                                                                                                                                                                                                                                                                                                                                                                                                                                                                                                                                                                                                                                                                                                                                                                                                                                                                                                                |
| 17     | Tulip Poplar         | 19"              | Fair      | Yes           | The second secon |
| TS     | <b>Norway Spruce</b> | 11 <sup>11</sup> | Good      | Yes           |                                                                                                                                                                                                                                                                                                                                                                                                                                                                                                                                                                                                                                                                                                                                                                                                                                                                                                                                                                                                                                                                                                                                                                                                                                                                                                                                                                                                                                                                                                                                                                                                                                                                                                                                                                                                                                                                                                                                                                                                                                                                                                                                |
| TŞ     | Pin Oak              | 15"              | Good      | Yes           | The state of the s |
| T10    | Sugar Maple          | 20"              | Excellent | Yes           |                                                                                                                                                                                                                                                                                                                                                                                                                                                                                                                                                                                                                                                                                                                                                                                                                                                                                                                                                                                                                                                                                                                                                                                                                                                                                                                                                                                                                                                                                                                                                                                                                                                                                                                                                                                                                                                                                                                                                                                                                                                                                                                                |
| T11    | Silver Maple         | 23"              | Poor      | Yes           | crown 40% dead, girdling roo                                                                                                                                                                                                                                                                                                                                                                                                                                                                                                                                                                                                                                                                                                                                                                                                                                                                                                                                                                                                                                                                                                                                                                                                                                                                                                                                                                                                                                                                                                                                                                                                                                                                                                                                                                                                                                                                                                                                                                                                                                                                                                   |
| T12    | Shingle Oak          | 10"              | Good      | Yes           | STORE TO TO GROW BY COME BY COO                                                                                                                                                                                                                                                                                                                                                                                                                                                                                                                                                                                                                                                                                                                                                                                                                                                                                                                                                                                                                                                                                                                                                                                                                                                                                                                                                                                                                                                                                                                                                                                                                                                                                                                                                                                                                                                                                                                                                                                                                                                                                                |
| T13    | Dagwood              | 8"               | Good      | Yes           | A section of the second section of the section of t |
| T14    | Sugar Maple          | 6"               | Good      | No            |                                                                                                                                                                                                                                                                                                                                                                                                                                                                                                                                                                                                                                                                                                                                                                                                                                                                                                                                                                                                                                                                                                                                                                                                                                                                                                                                                                                                                                                                                                                                                                                                                                                                                                                                                                                                                                                                                                                                                                                                                                                                                                                                |
| T15    | Sugar Maple          | 81               | Googe     | No            | The second second                                                                                                                                                                                                                                                                                                                                                                                                                                                                                                                                                                                                                                                                                                                                                                                                                                                                                                                                                                                                                                                                                                                                                                                                                                                                                                                                                                                                                                                                                                                                                                                                                                                                                                                                                                                                                                                                                                                                                                                                                                                                                                              |
|        | Norway Spruce        | <b>19</b> 1      | Good      | Yes           |                                                                                                                                                                                                                                                                                                                                                                                                                                                                                                                                                                                                                                                                                                                                                                                                                                                                                                                                                                                                                                                                                                                                                                                                                                                                                                                                                                                                                                                                                                                                                                                                                                                                                                                                                                                                                                                                                                                                                                                                                                                                                                                                |
| T17    | Sugar Maple          | 23"              | Pour      | Yes           | lightening strike-90% dead                                                                                                                                                                                                                                                                                                                                                                                                                                                                                                                                                                                                                                                                                                                                                                                                                                                                                                                                                                                                                                                                                                                                                                                                                                                                                                                                                                                                                                                                                                                                                                                                                                                                                                                                                                                                                                                                                                                                                                                                                                                                                                     |
| T18    | Colorado Spruce      | 12"              | Gapa      | No            | WEST STATE OF THE  |
| T19    | Norway Spruce        | 16"              | Fair      | No            |                                                                                                                                                                                                                                                                                                                                                                                                                                                                                                                                                                                                                                                                                                                                                                                                                                                                                                                                                                                                                                                                                                                                                                                                                                                                                                                                                                                                                                                                                                                                                                                                                                                                                                                                                                                                                                                                                                                                                                                                                                                                                                                                |
|        | White Pire           | 13'              | Poor      | Yes           |                                                                                                                                                                                                                                                                                                                                                                                                                                                                                                                                                                                                                                                                                                                                                                                                                                                                                                                                                                                                                                                                                                                                                                                                                                                                                                                                                                                                                                                                                                                                                                                                                                                                                                                                                                                                                                                                                                                                                                                                                                                                                                                                |
| T2*    | Siberian Elm         | 24'              | Poor      | Yes           | OH lines utility pruning                                                                                                                                                                                                                                                                                                                                                                                                                                                                                                                                                                                                                                                                                                                                                                                                                                                                                                                                                                                                                                                                                                                                                                                                                                                                                                                                                                                                                                                                                                                                                                                                                                                                                                                                                                                                                                                                                                                                                                                                                                                                                                       |
| T22    | Siberian Elm         | 11"              | Poor      | Yes           | OH lines utility pruning                                                                                                                                                                                                                                                                                                                                                                                                                                                                                                                                                                                                                                                                                                                                                                                                                                                                                                                                                                                                                                                                                                                                                                                                                                                                                                                                                                                                                                                                                                                                                                                                                                                                                                                                                                                                                                                                                                                                                                                                                                                                                                       |
|        | White Pine           | 12"              | Poor      | Yes           | The state of the s |
| T24    | Siberian Elm         | 16"              | Dead      | Yes           | storm demage-crown cut                                                                                                                                                                                                                                                                                                                                                                                                                                                                                                                                                                                                                                                                                                                                                                                                                                                                                                                                                                                                                                                                                                                                                                                                                                                                                                                                                                                                                                                                                                                                                                                                                                                                                                                                                                                                                                                                                                                                                                                                                                                                                                         |

Of the 24 trees over 5" diameter on the property six trees will be saved and fourteen trees will be removed due to project construction and four will, or have been removed due to storm damage and health issues. The total canopy coverage of 5,030 sq. ft. (0,115 acres) will be reduced by 3,450 sq. ft. (0.073 acres) to 1,590 sq. ft. (0.036 acres) or 32% tree campy protection. This exceeds the required 30% canopy protection requirements described in the City of Chesterfield Tree Manual:

areas and must be removed. These fourteen trees are all located in construction areas including parking lot and roadway, the now structure being built, the sewer installation along Conwey Road and the grading required to accomplish these developments. Combined sitt and tree protection fencing will be required above T2, T3, T14 and T15, due to grading scheduled along the parking lot and above T18 and T15 due to the new building construction. The tree protection fencing and proper signage will be installed, per the attached drawing details. This fencing will minimize grading impact, construction aculpment damage, storage of construction materials and contractor parking within the drip lines of these trods. The site plan includes the location for the tree protection fence to be installed.