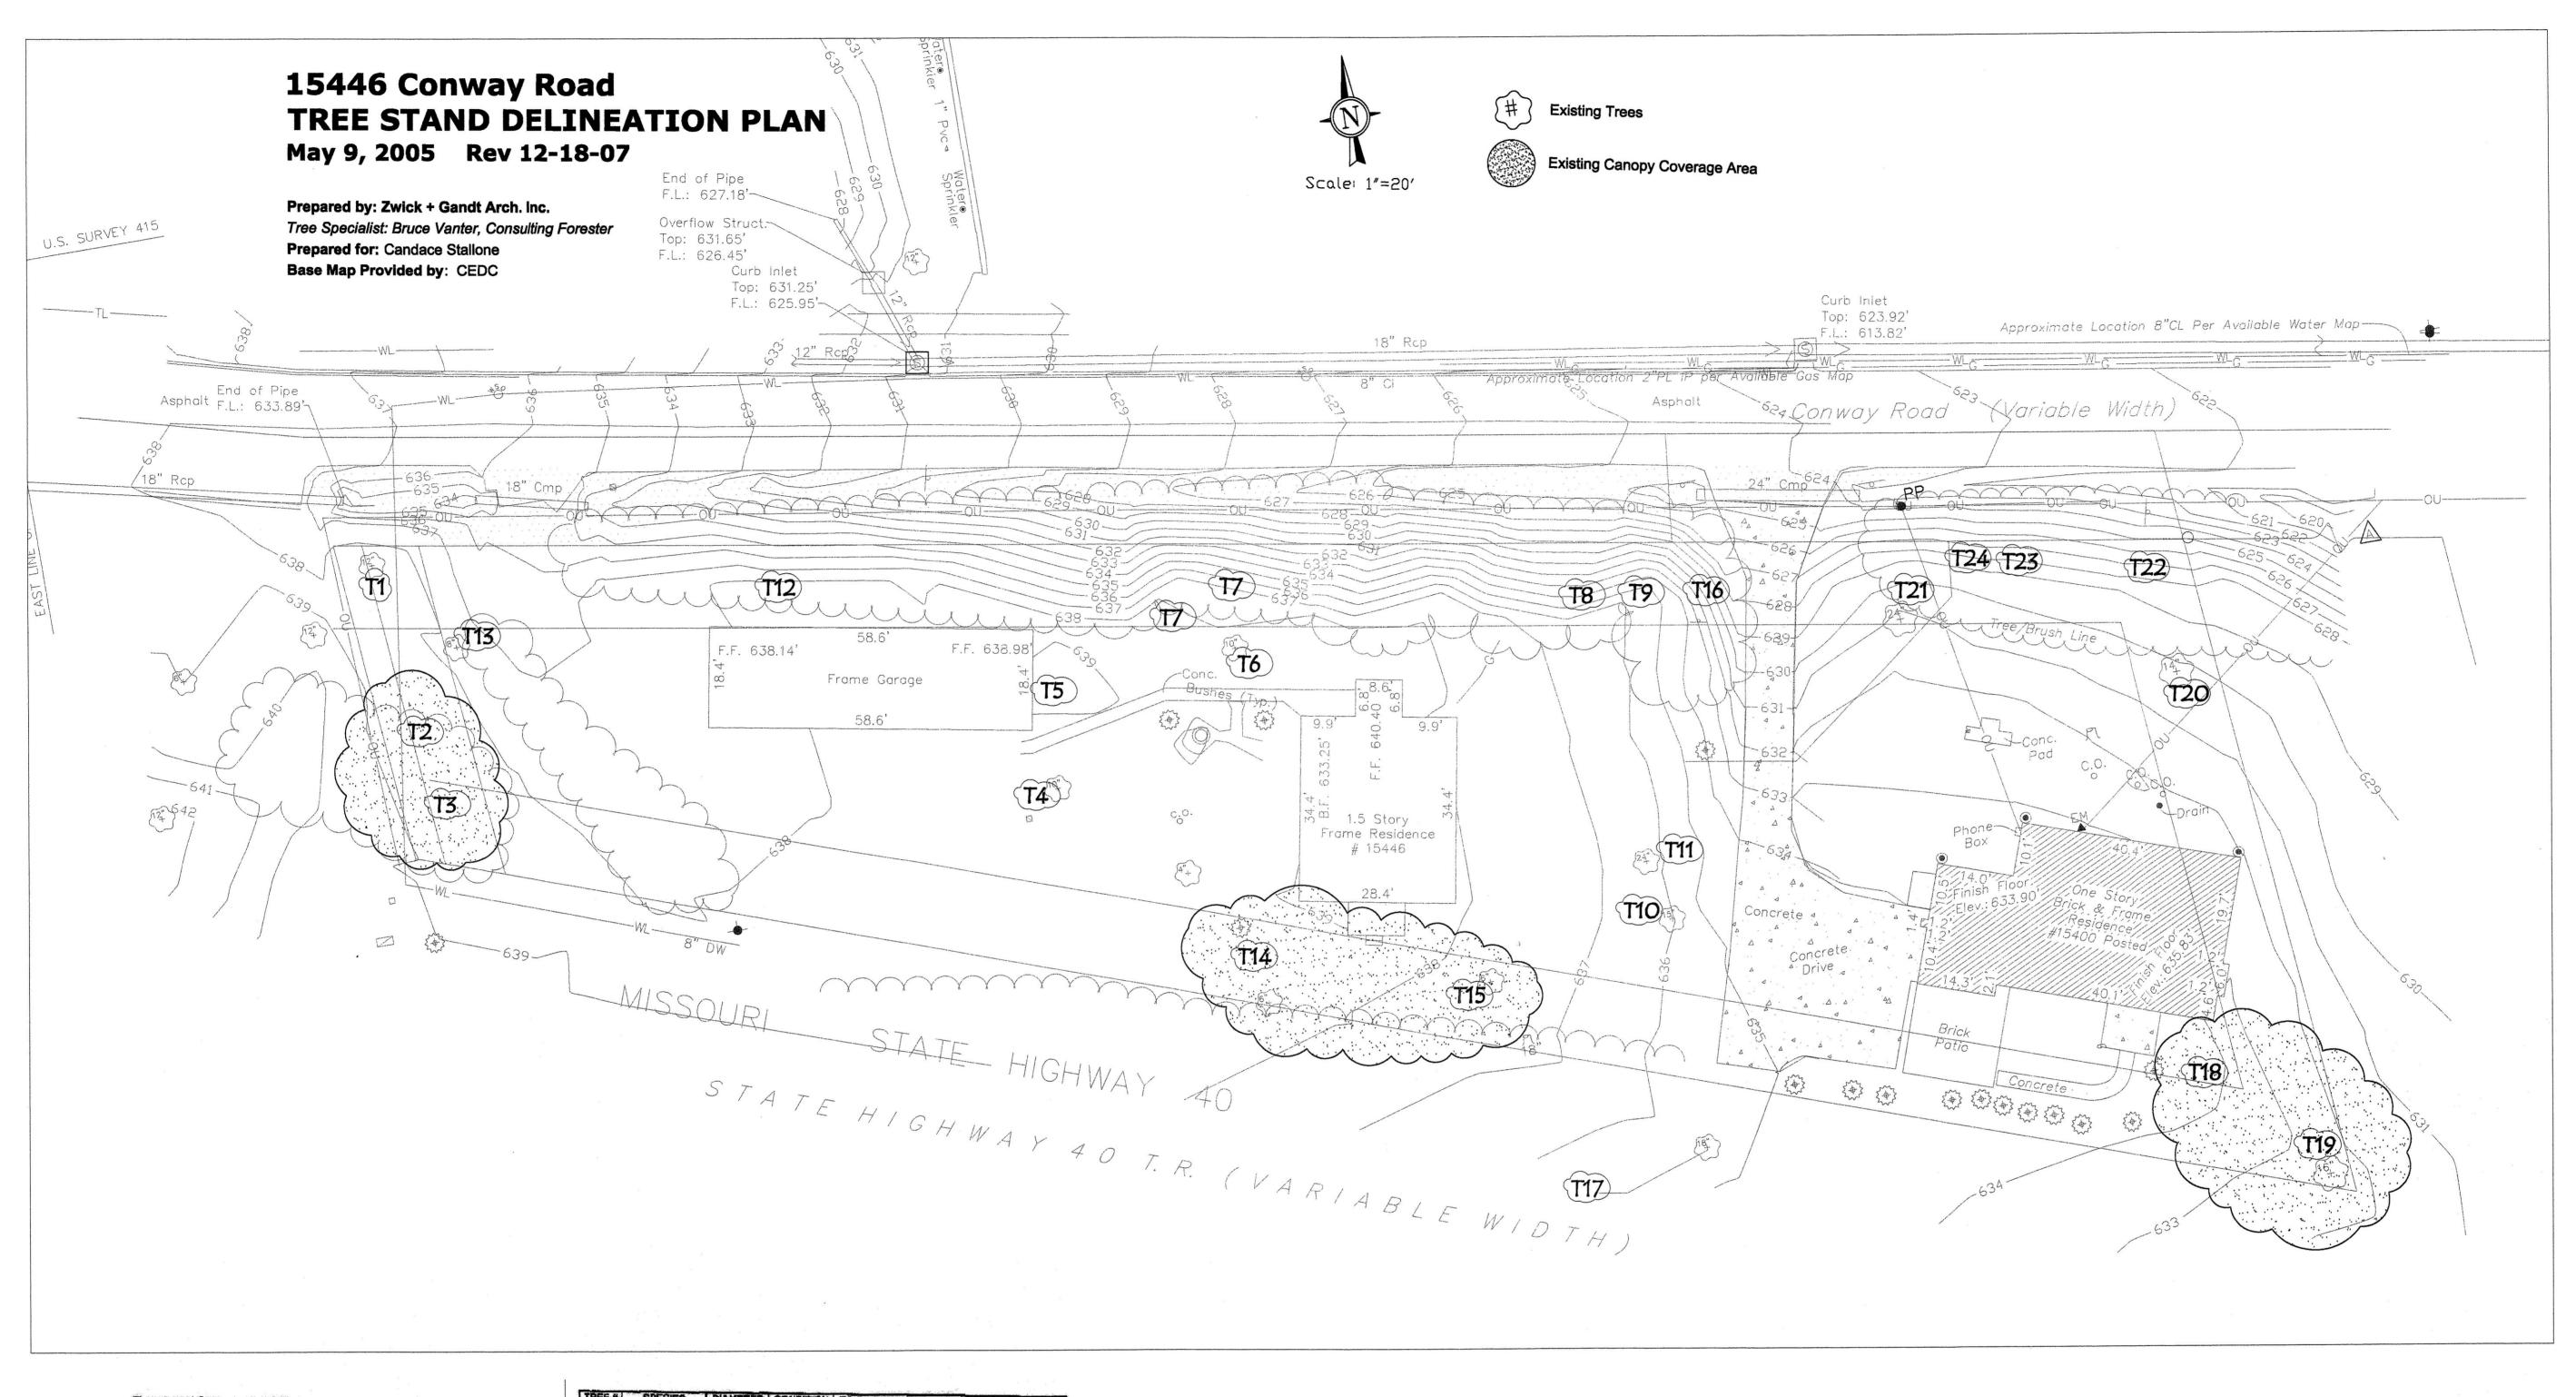

The Tree Stand Delimeation (TSDVTree Protection Plan (TPP) drawing provides the location for all trees over 5° diarneter (dbh) growing on, or immediately adjacent to the property. There are 24 frees in this category and they are shown listed on the attached Tree Inventory Data epreciate. The average diameter (dbh) of the 24 trees on the Tree inventory List is 12.8 inches. The primary tree spaces include Nature and the area made at 21% costs. Colored and species include Norway apruce and sugar maple at 21% each, Colorado spruce eno Silverian etin at 12% each, write pine and silver maple at 9% each for a total of 84% of the 24 trees. The balance of the trees includes a shingle oak, pin oak, dogwood and fullip popler. The tree masses around several of the crees include small trees tass than 5' distreter, shrubs and bush honeysuckle. During my site inspections, I found no monarch trees, state listed champion trees or rarofundual frees or plants on this property.

Certified Forester #2501

| TREE # | SPECIES              | DIAMETER         | CONDITION | TO BE REMOVED | COMMENTS                                                                                                                                                                                                                                                                                                                                                                                                                                                                                                                                                                                                                                                                                                                                                                                                                                                                                                                                                                                                                                                                                                                                                                                                                                                                                                                                                                                                                                                                                                                                                                                                                                                                                                                                                                                                                                                                                                                                                                                                                                                                                                                       |
|--------|----------------------|------------------|-----------|---------------|--------------------------------------------------------------------------------------------------------------------------------------------------------------------------------------------------------------------------------------------------------------------------------------------------------------------------------------------------------------------------------------------------------------------------------------------------------------------------------------------------------------------------------------------------------------------------------------------------------------------------------------------------------------------------------------------------------------------------------------------------------------------------------------------------------------------------------------------------------------------------------------------------------------------------------------------------------------------------------------------------------------------------------------------------------------------------------------------------------------------------------------------------------------------------------------------------------------------------------------------------------------------------------------------------------------------------------------------------------------------------------------------------------------------------------------------------------------------------------------------------------------------------------------------------------------------------------------------------------------------------------------------------------------------------------------------------------------------------------------------------------------------------------------------------------------------------------------------------------------------------------------------------------------------------------------------------------------------------------------------------------------------------------------------------------------------------------------------------------------------------------|
| 71     | Norway Spruce        | 13"              | Good      | Yes           |                                                                                                                                                                                                                                                                                                                                                                                                                                                                                                                                                                                                                                                                                                                                                                                                                                                                                                                                                                                                                                                                                                                                                                                                                                                                                                                                                                                                                                                                                                                                                                                                                                                                                                                                                                                                                                                                                                                                                                                                                                                                                                                                |
| T2     | Colorado Spruce      | 10"              | Good      | No            |                                                                                                                                                                                                                                                                                                                                                                                                                                                                                                                                                                                                                                                                                                                                                                                                                                                                                                                                                                                                                                                                                                                                                                                                                                                                                                                                                                                                                                                                                                                                                                                                                                                                                                                                                                                                                                                                                                                                                                                                                                                                                                                                |
| Т3     | Norway Spruce        | 14"              | Excellent | No            |                                                                                                                                                                                                                                                                                                                                                                                                                                                                                                                                                                                                                                                                                                                                                                                                                                                                                                                                                                                                                                                                                                                                                                                                                                                                                                                                                                                                                                                                                                                                                                                                                                                                                                                                                                                                                                                                                                                                                                                                                                                                                                                                |
| TZ .   | Sugar Maple          | 101              | Dead      | Yas           | storm damage-removed                                                                                                                                                                                                                                                                                                                                                                                                                                                                                                                                                                                                                                                                                                                                                                                                                                                                                                                                                                                                                                                                                                                                                                                                                                                                                                                                                                                                                                                                                                                                                                                                                                                                                                                                                                                                                                                                                                                                                                                                                                                                                                           |
| T5     | Silver Maple         | 21'              | Dead      | Yes           | storm damage-removed                                                                                                                                                                                                                                                                                                                                                                                                                                                                                                                                                                                                                                                                                                                                                                                                                                                                                                                                                                                                                                                                                                                                                                                                                                                                                                                                                                                                                                                                                                                                                                                                                                                                                                                                                                                                                                                                                                                                                                                                                                                                                                           |
| T6     | Colorado Spruce      | 10"              | Fair      | Yes           |                                                                                                                                                                                                                                                                                                                                                                                                                                                                                                                                                                                                                                                                                                                                                                                                                                                                                                                                                                                                                                                                                                                                                                                                                                                                                                                                                                                                                                                                                                                                                                                                                                                                                                                                                                                                                                                                                                                                                                                                                                                                                                                                |
| 17     | Tulip Poplar         | 19"              | Fair      | Yes           | The second secon |
| TS     | <b>Norway Spruce</b> | 11 <sup>11</sup> | Good      | Yes           |                                                                                                                                                                                                                                                                                                                                                                                                                                                                                                                                                                                                                                                                                                                                                                                                                                                                                                                                                                                                                                                                                                                                                                                                                                                                                                                                                                                                                                                                                                                                                                                                                                                                                                                                                                                                                                                                                                                                                                                                                                                                                                                                |
| TŞ     | Pin Oak              | 15"              | Good      | Yes           | The state of the s |
| T10    | Sugar Maple          | 20"              | Excellent | Yes           |                                                                                                                                                                                                                                                                                                                                                                                                                                                                                                                                                                                                                                                                                                                                                                                                                                                                                                                                                                                                                                                                                                                                                                                                                                                                                                                                                                                                                                                                                                                                                                                                                                                                                                                                                                                                                                                                                                                                                                                                                                                                                                                                |
| T11    | Silver Maple         | 23"              | Poor      | Yes           | crown 40% dead, girdling roo                                                                                                                                                                                                                                                                                                                                                                                                                                                                                                                                                                                                                                                                                                                                                                                                                                                                                                                                                                                                                                                                                                                                                                                                                                                                                                                                                                                                                                                                                                                                                                                                                                                                                                                                                                                                                                                                                                                                                                                                                                                                                                   |
| T12    | Shingle Oak          | 10"              | Good      | Yes           | STORE TO TO GROW BY COME BY COO                                                                                                                                                                                                                                                                                                                                                                                                                                                                                                                                                                                                                                                                                                                                                                                                                                                                                                                                                                                                                                                                                                                                                                                                                                                                                                                                                                                                                                                                                                                                                                                                                                                                                                                                                                                                                                                                                                                                                                                                                                                                                                |
| T13    | Dagwood              | 8"               | Good      | Yes           | A section of the second section of the section of t |
| T14    | Sugar Maple          | 6"               | Good      | No            |                                                                                                                                                                                                                                                                                                                                                                                                                                                                                                                                                                                                                                                                                                                                                                                                                                                                                                                                                                                                                                                                                                                                                                                                                                                                                                                                                                                                                                                                                                                                                                                                                                                                                                                                                                                                                                                                                                                                                                                                                                                                                                                                |
| T15    | Sugar Maple          | 81               | Googe     | No            | The second second                                                                                                                                                                                                                                                                                                                                                                                                                                                                                                                                                                                                                                                                                                                                                                                                                                                                                                                                                                                                                                                                                                                                                                                                                                                                                                                                                                                                                                                                                                                                                                                                                                                                                                                                                                                                                                                                                                                                                                                                                                                                                                              |
|        | Norway Spruce        | <b>19</b> 1      | Good      | Yes           |                                                                                                                                                                                                                                                                                                                                                                                                                                                                                                                                                                                                                                                                                                                                                                                                                                                                                                                                                                                                                                                                                                                                                                                                                                                                                                                                                                                                                                                                                                                                                                                                                                                                                                                                                                                                                                                                                                                                                                                                                                                                                                                                |
| T17    | Sugar Maple          | 23"              | Pour      | Yes           | lightening strike-90% dead                                                                                                                                                                                                                                                                                                                                                                                                                                                                                                                                                                                                                                                                                                                                                                                                                                                                                                                                                                                                                                                                                                                                                                                                                                                                                                                                                                                                                                                                                                                                                                                                                                                                                                                                                                                                                                                                                                                                                                                                                                                                                                     |
| T18    | Colorado Spruce      | 12"              | Gapa      | No            | WEST STATE OF THE  |
| T19    | Norway Spruce        | 16"              | Fair      | No            |                                                                                                                                                                                                                                                                                                                                                                                                                                                                                                                                                                                                                                                                                                                                                                                                                                                                                                                                                                                                                                                                                                                                                                                                                                                                                                                                                                                                                                                                                                                                                                                                                                                                                                                                                                                                                                                                                                                                                                                                                                                                                                                                |
|        | White Pire           | 13'              | Poor      | Yes           |                                                                                                                                                                                                                                                                                                                                                                                                                                                                                                                                                                                                                                                                                                                                                                                                                                                                                                                                                                                                                                                                                                                                                                                                                                                                                                                                                                                                                                                                                                                                                                                                                                                                                                                                                                                                                                                                                                                                                                                                                                                                                                                                |
| T2*    | Siberian Elm         | 24'              | Poor      | Yes           | OH lines utility pruning                                                                                                                                                                                                                                                                                                                                                                                                                                                                                                                                                                                                                                                                                                                                                                                                                                                                                                                                                                                                                                                                                                                                                                                                                                                                                                                                                                                                                                                                                                                                                                                                                                                                                                                                                                                                                                                                                                                                                                                                                                                                                                       |
| T22    | Siberian Elm         | 11"              | Poor      | Yes           | OH lines utility pruning                                                                                                                                                                                                                                                                                                                                                                                                                                                                                                                                                                                                                                                                                                                                                                                                                                                                                                                                                                                                                                                                                                                                                                                                                                                                                                                                                                                                                                                                                                                                                                                                                                                                                                                                                                                                                                                                                                                                                                                                                                                                                                       |
|        | White Pine           | 12"              | Poor      | Yes           | The state of the s |
| T24    | Siberian Elm         | 16"              | Dead      | Yes           | storm demage-crown cut                                                                                                                                                                                                                                                                                                                                                                                                                                                                                                                                                                                                                                                                                                                                                                                                                                                                                                                                                                                                                                                                                                                                                                                                                                                                                                                                                                                                                                                                                                                                                                                                                                                                                                                                                                                                                                                                                                                                                                                                                                                                                                         |

TREE STAND DELINEATION **PLAN** 

- > TREE# lists each tree on the site, and corresponds with the numbers T1 through T21 on the site drawing.

  > SPECIES letted by the name that tree is commonly called in this area.

  > DIAM (in.) is the diameter of the tree in inches, measured at 4 ½ feet.
- CONDITION lists the plants overall condition.
   TO BE REMOVED NO indicates a tree, which will be saved and a
- YFS indicates a tree, which will be removed prior to construction. > COMMENTS general observations for maintenance needs and

areas and must be removed. These fourteen trees are all located in construction areas including parking lot and roadway, the now structure being built, the sewer installation along Conwey Road and the grading required to accomplish these developments. Combined sitt and tree protection fencing will be required above T2, T3, T14 and T15, due to grading scheduled along the parking lot and above T18 and T15 due to the new building construction. The tree protection fencing and proper signage will be installed, per the attached drawing details. This fencing will minimize grading impact, construction aculpment damage, storage of construction materials and contractor parking within the drip lines of these trods. The site plan includes the location for the tree protection fence to be installed.