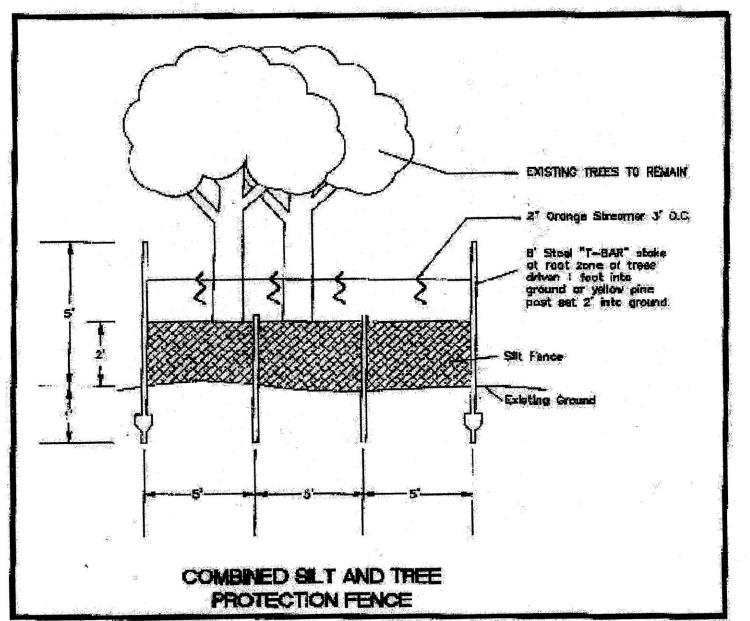

areas and must be removed. These fourteen trees are all located in construction areas including parking lot and roadway, the now structure being built, the sewer installation along Conwey Road and the grading required to accomplish these developments. Combined sitt and tree protection fencing will be required above T2, T3, T14 and T15, due to grading scheduled along the parking lot and above T18 and T15 due to the new building construction. The tree protection fencing and proper signage will be installed, per the attached drawing details. This fencing will minimize grading impact, construction aculpment damage, storage of construction materials and contractor parking within the drip lines of these trods. The site plan includes the location for the tree protection fence to be installed.