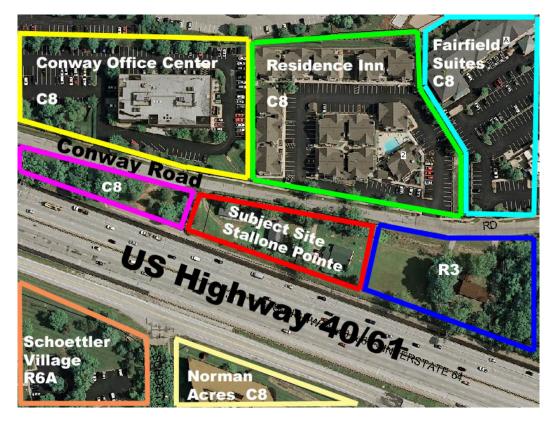

**P.Z. 02-2008 Stallone Pointe (Conway Pointe LLC):** A request for a change of zoning from an "R3" Residential District (10,000 sq. ft.) and an existing "PC" Planned Commercial District to a new "PC" Planned Commercial District for a .68 acre tract of land located west of Conway Rd. and Chesterfield Parkway intersection (18S220050 and 18S310085).

### PROPERTY DATA

= 15446 CONWAY ROAD = 18S220050 $= 0.68 \text{ Ac.} \pm$ = R3, SINGLE FAMILY PROPOSED ZONING = PC. PLANNED COMMERCIAL = MONARCH FIRE PROTECTION DISTRICT = PARKWAY SCHOOL DISTRICT = METRO. ST. LOUIS SEWER DISTRICT

= MISSOURI RIVER = 29189C0145= AMERENUE

= STALLONE'S FORMAL WEAR

= LACLEDE GAS COMPANY GAS COMPANY = SOUTHWESTERN BELL TELEPHONE PHONE COMPANY = MISSOURI AMERICAN WATER COMPANY WATER COMPANY