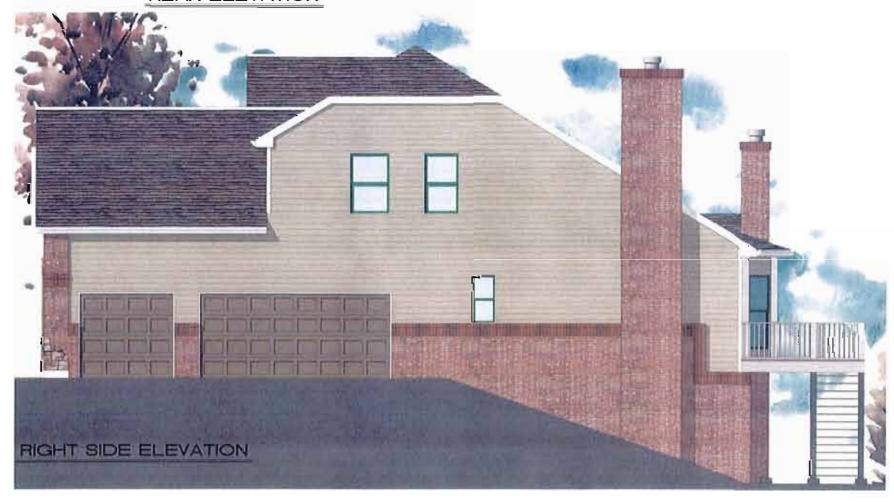

# **Architectural Elevations**

As previously mentioned, this development will consist of four detached single family residential structures. At this time, the developer has provided one elevation that offers a variety of earth tone colors which can provide for variation between the four structures. The exterior materials proposed include brick, stone, and cementitious siding on the principal façade with the mixture of brick and siding extending around the remaining facades. The principal façade includes the most variation through materials and the use of architectural elements that offer various setbacks to avoid a monotonous, flat elevation.

The proposed elevation also features a side-entry garage which provides a more aesthetically pleasing principal façade. Although the principal façade faces Wild Horse Creek Road, the developer has also ensured that two of the three main elements are carried over onto the side and rear facades to be compatible with the principal façade thus meeting the building design requirement of the "WH" Overlay District. In addition to the requirements of the overlay district, the proposed elevation complies with the City's Architectural Review Design Standards.