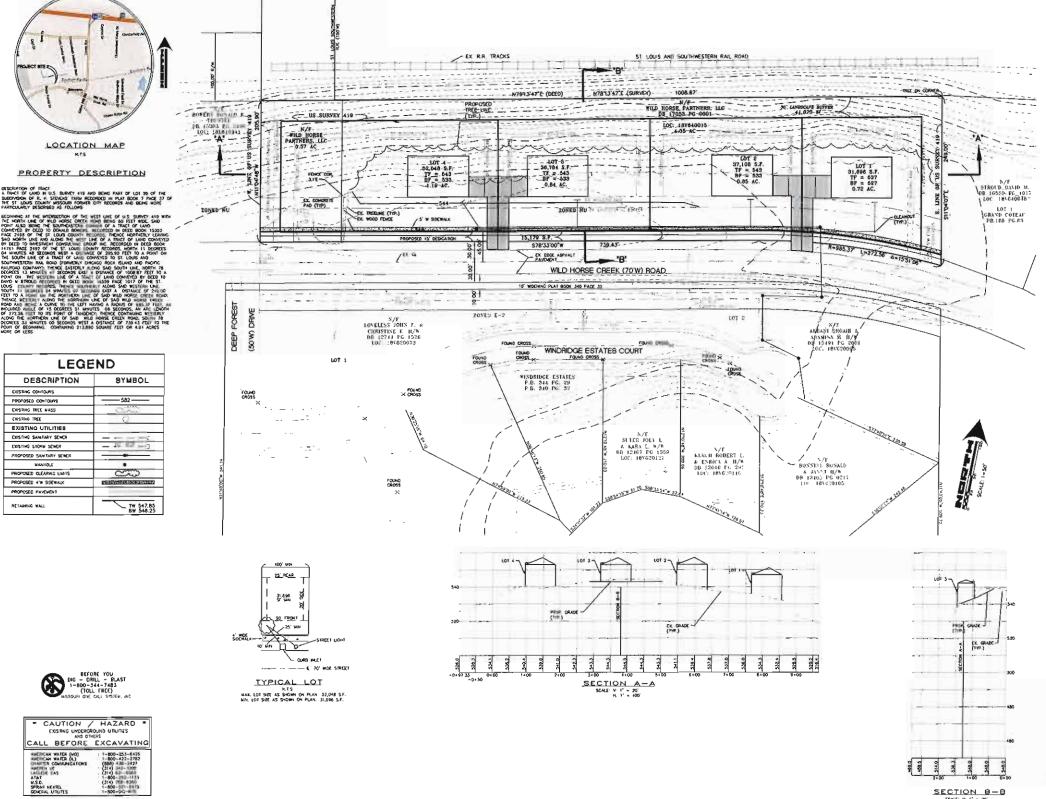

c s o

Sheet Mumber

#20 b\*

JDK

PSP.1

Project 05122.01

A TRACT OF LAND IN U.S. SURVEY 419 AND BEING PART OF LOT 20 OF THE SUBDIVISION OF R.H. STEVENS' FARM TOWNSHIP 45 NORTH, RANGE 3 EAST, CITY OF CHESTERFIELD ST. LOUIS COUNTY, MISSOURI 63005

# LOCATION MAP

# PERTINENT DATA

LOCATOR NUMBERS SITE ADDRESS

CHESTERFIELD, MO 63005 : 4.91 ACRES = 100 % : 0.35 ACRES = 7 % : 1.61 ACRES = 33 % : 3.22 ACRES = 66 % : 128,522 SF (2.95 ACRES)

: WILD HORSE PARTNERS, LLC

: 17439 WILD HORSE CREEK RD.

NON BUILDABLE AREA (OUTSIDE OF SETBACKS MINUS DRIVEWAYS): 157,933.12 SF (3.62 ACRES) PRESENT USAGE : SINGLE FAMILY : E-1 & THE WILD HORSE CREEK ROAD OVERLAY

PRESENT ZONING PROPOSED DEVELOPMENT

: 4 LOT SUBDIVISION DÉTACHED SINGLE FAMILY : FRONT YARD - 50 FT FROM RIGHT-OF-WAY : SIDE YARD - 20 FT : REAR YARD - 25 FT : 87 FT

: ROCKWOOD R-6 SCHOOL DISTRICT : PG 20 GRID 18-II

: MO RIVER TRIBUTARY AREAS : MISSOURI AMERICAN WATER COMPANY : AMEREN UE : METROPOLITAN ST. LOUIS SEWER DISTRICT

: E-1 & THE WILD HORSE CREEK ROAD OVERLAY

: LACLEDE GAS COMPANY : MONARCH FIRE PROTECTION DISTRICT

: 1,800 L.F. WEST OF WILD HORSE CREEK ROAD AND KEHRS MILL ROAD INTERSECTION THIS DEVELOPMENT IS APPROXIMATELY 2,000 FEET AWAY FROM SPIRIT OF ST. LOUIS AIRPORT RUNWAY 26L. THERE WILL BE NOTICEABLE AIRCRAFT NOISE AT THIS SITE ON A DAILY BASIS.

# SLOPE DISTURBANCE REQUIREMENT

TOTAL AREA OF SLOPE GREATER THAN 30% :74,204.91 SF (1.70 ACRES) AREA OF SLOPE DISTURBED :16,727.97 SF (0.38 ACRES) % OF DISTURBED AREA :22%

# OFF-STREET PARKING REQUIREMENTS

: FOUR (4) SINGLE FAMILY DWELLING UNITS (D.U.) 2. REQUIRED PARKING RATIO: 2 SPACES PER D.U. 3. REQUIRED PARKING : 8 SPACES

4. PARKING PROVIDED : 8 SPACES GARAGED ( 2 PER D.U. )

SITE & PROFILE PLAN

L1.1 TREE STAND DELINEATION L1.2 TREE PROTECTION PLAN

L1.3 PROPOSED LANDSCAPE PLAN

E101 ROAD LIGHTING

LEGEND DESCRIPTION **SYMBOL EXISTING CONTOURS** -----582*----*PROPOSED CONTOURS 000000 **EXISTING TREE MASS EXISTING TREE EXISTING UTILITIES EXISTING SANITARY SEWER** <u>12"</u> RCP <u></u>□ EXISTING STORM SEWER PROPOSED SANITARY SEWER MANHOLE (XXXXXX) PROPOSED TREELINE PROPOSED 5'W SIDEWALK WEST-STATE OF THE STATE OF THE PROPOSED PAVEMENT RETAINING WALL TW 547.85