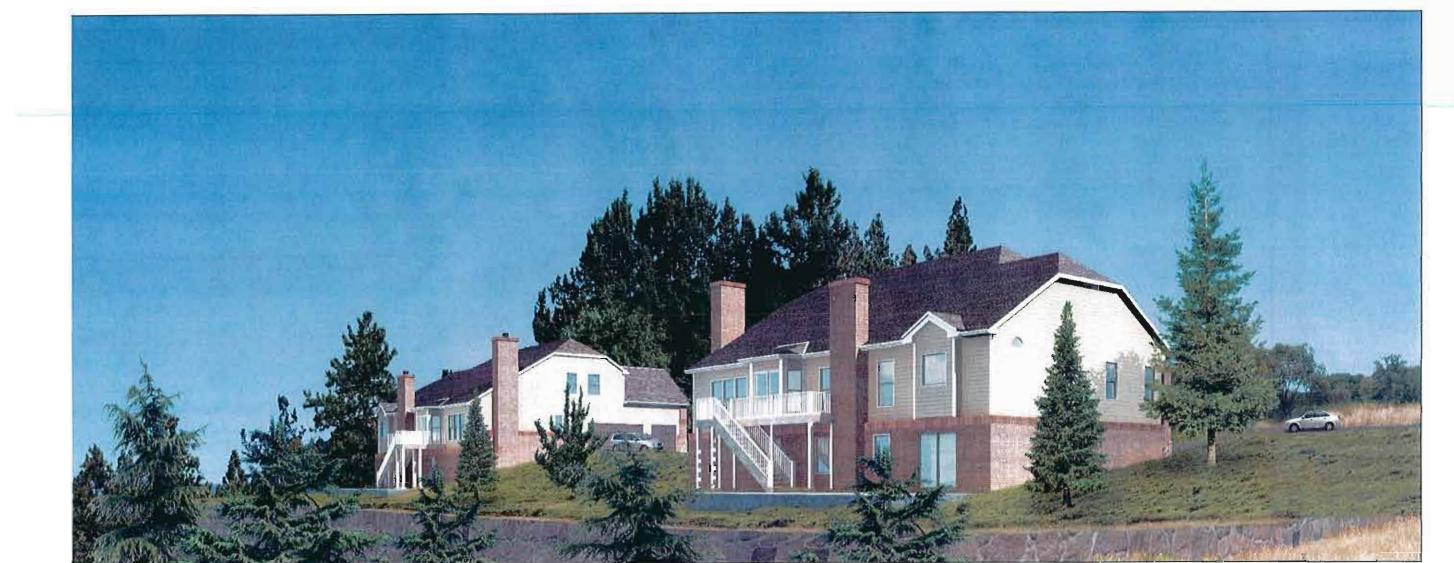

# **Architectural Elevations**

As previously mentioned, this development will consist of four detached single family residential structures. At this time, the developer has provided one elevation that offers a variety of earth tone colors which can provide for variation between the four structures. The exterior materials proposed include brick, stone, and cementitious siding on the principal façade with the mixture of brick and siding extending around the remaining facades. The principal façade includes the most variation through materials and the use of architectural elements that offer various setbacks to avoid a monotonous, flat elevation.

The proposed elevation also features a side-entry garage which provides a more aesthetically pleasing principal façade. Although the principal façade faces Wild Horse Creek Road, the developer has also ensured that two of the three main elements are carried over onto the side and rear facades to be compatible with the principal façade thus meeting the building design requirement of the "WH" Overlay District. In addition to the requirements of the overlay district, the proposed elevation complies with the City's Architectural Review Design Standards.