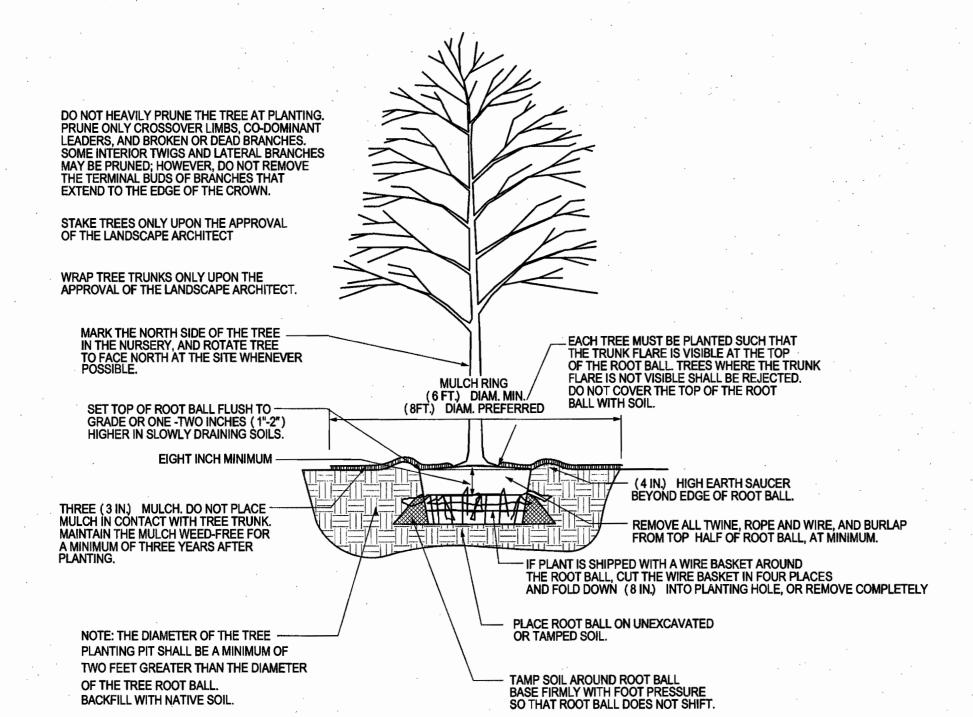

# TREE PRESERVATION PLAN

SCALE: I" = 40'-0"

TREE PROTECTION AREA IS ESTABLISHED AS A PROTECTED AREA FOR EXISTING TREES. STRUCTURES OF ANY SIZE, WHETHER TEMPORARY OR PERMANENT, ARE NOT PERMITTED WITHIN PROTECTION AREA. FAILURE TO PRESERVE THE TREE PROTECTION AREA MAY RESULT IN INSPECTION AND ISSUANCE OF FINES BY THE CITY OF CHESTERFIELD. THIS LANGUAGE SHALL BE INCLUDED ON ALL PLANS, PLATS, ORDINANCE, SUBDIVISION INDENTURES, AND OTHER APPROPRIATE DOCUMENTS FOR THIS DEVELOPMENT.

# TREE PROTECTION NOTES:

- 1. A TREE PROTECTION ZONE WILL BE ESTABLISHED AROUND EACH TREE OR ANY VEGETATION TO BE PRESERVED. THE TREE PROTECTION ZONE SHALL BE AN AREA DEFINED BY THE RADIUS EXTENDING OUTWARD FROM THE TRUNK OF THE TREE A DISTANCE OF ONE (1) LINEAR FOOT FOR EACH CALIPER INCH AT (DBH). (A TREE WITH A 10 INCH CALIPER WILL HAVE A 10 FOOT RADIUS ROOT PROTECTION ZONE) THE TREE PROTECTION FENCING SHALL ENCOMPASS THE CRITICAL ROOT ZONE OF PROTECTED TREES.
- 2. TREE PROTECTION FENCE SHALL BE INSTALLED AROUND ALL EXISTING TREES OR VEGETATION TO REMAIN ON THE SITE PRIOR TO ANY SITE PREPARATION OR CONSTRUCTION WORK AND MAINTAINED THROUGHOUT THE ENTIRE PROJECT. (SEE DETAIL THIS SHEET)
- 3. SILT FENCING OR SOIL DIKES SHALL BE INSTALLED PRIOR TO ANY SITE PREPARATION OR CONSTRUCTION WORK AND MAINTAINED THROUGHOUT THE ENTIRE PROJECT TO PREVENT THE BUILDUP OF SEDIMENT WITHIN THE TREE PROTECTION ZONE. (SEE ENGINEER'S DRAWINGS FOR FURTHER INSTRUCTIONS ON SILT FENCING INSTALLATION)
- 4. THE CONTRACTOR SHALL NOT PROCEED WITH ANY WORK ON THE JOB SITE UNTIL THE TREE PROTECTION FENCING AND SILT FENCING HAS BEEN INSPECTED AND APPROVED BY THE LANDSCAPE ARCHITECT OR OWNER'S REPRESENTATIVE.
- 5. VEHICULAR PARKING, EQUIPMENT STORAGE, MATERIAL STORAGE, WASHOUT ACTIVITIES, TRENCHING, PLACEMENT OF FILL MATERIAL, REMOVAL OF SOIL, OR ANY OTHER ACTIVITIES THAT MAY BE DETRIMENTAL TO THE HEALTH OF THE TREE ARE STRICTLY PROHIBITED WITHIN THE TREE PROTECTION
- 6. PRUNING TO PROVIDE CLEARANCE FOR STRUCTURES, VEHICULAR TRAFFIC, AND CONSTRUCTION EQUIPMENT SHALL BE PERFORMED BY A LICENSED ARBORIST UNDER THE DIRECTION OF THE LANDSCAPE ARCHITECT AND SHALL CONFORM TO ALL I.S.A. TREE PRUNING STANDARDS
- 7. NO WIRES, NAILS OR OTHER MATERIALS MAY BE ATTACHED TO ANY TREES ON SITE.
- 8. TREES MUST BE MAINTAINED IN GOOD HEALTH THROUGHOUT THE CONSTRUCTION PROCESS. MAINTENANCE MAY INCLUDE WATERING THE ROOT PROTECTION ZONE AND/OR WASHING FOLIAGE DIRTIED BY CONSTRUCTION ACTIVITIES.
- 9. CONTRACTOR SHALL BE HELD RESPONSIBLE FOR ANY TREES DAMAGED BY CONSTRUCTION ACTIVITY.