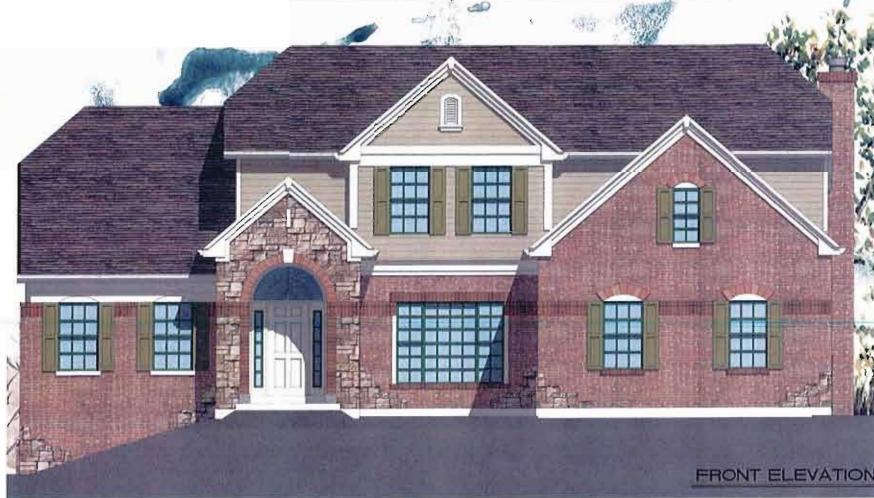

# **Architectural Elevations**

As previously mentioned, this development will consist of four detached single family residential structures. At this time, the developer has provided one elevation that offers a variety of earth tone colors which can provide for variation between the four structures. The exterior materials proposed include brick, stone, and cementitious siding on the principal façade with the mixture of brick and siding extending around the remaining facades. The principal façade includes the most variation through materials and the use of architectural elements that offer various setbacks to avoid a monotonous, flat elevation.

The proposed elevation also features a side-entry garage which provides a more aesthetically pleasing principal façade. Although the principal façade faces Wild Horse Creek Road, the developer has also ensured that two of the three main elements are carried over onto the side and rear facades to be compatible with the principal façade thus meeting the building design requirement of the "WH" Overlay District. In addition to the requirements of the overlay district, the proposed elevation complies with the City's Architectural Review Design Standards.