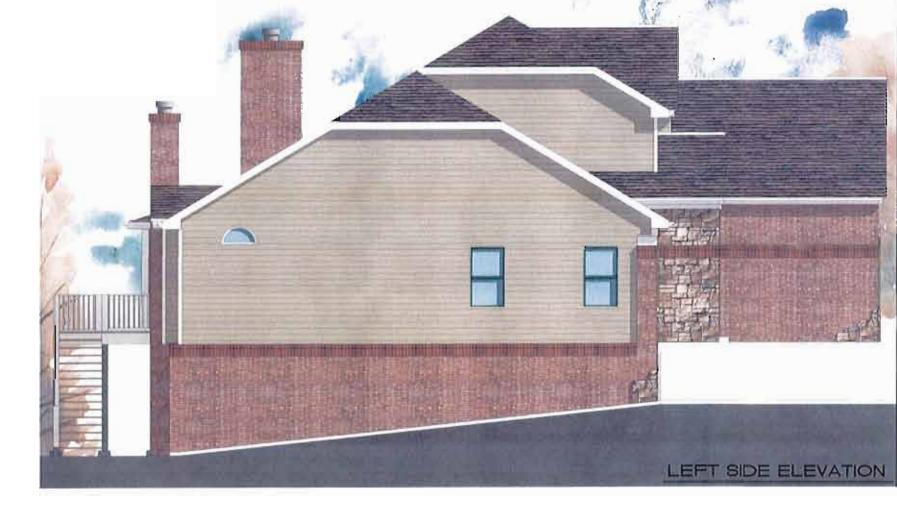

# **Architectural Elevations**

As previously mentioned, this development will consist of four detached single family residential structures. At this time, the developer has provided one elevation that offers a variety of earth tone colors which can provide for variation between the four structures. The exterior materials proposed include brick, stone, and cementitious siding on the principal façade with the mixture of brick and siding extending around the remaining facades. The principal façade includes the most variation through materials and the use of architectural elements that offer various setbacks to avoid a monotonous, flat elevation.

The proposed elevation also features a side-entry garage which provides a more aesthetically pleasing principal façade. Although the principal façade faces Wild Horse Creek Road, the developer has also ensured that two of the three main elements are carried over onto the side and rear facades to be compatible with the principal façade thus meeting the building design requirement of the "WH" Overlay District. In addition to the requirements of the overlay district, the proposed elevation complies with the City's Architectural Review Design Standards.