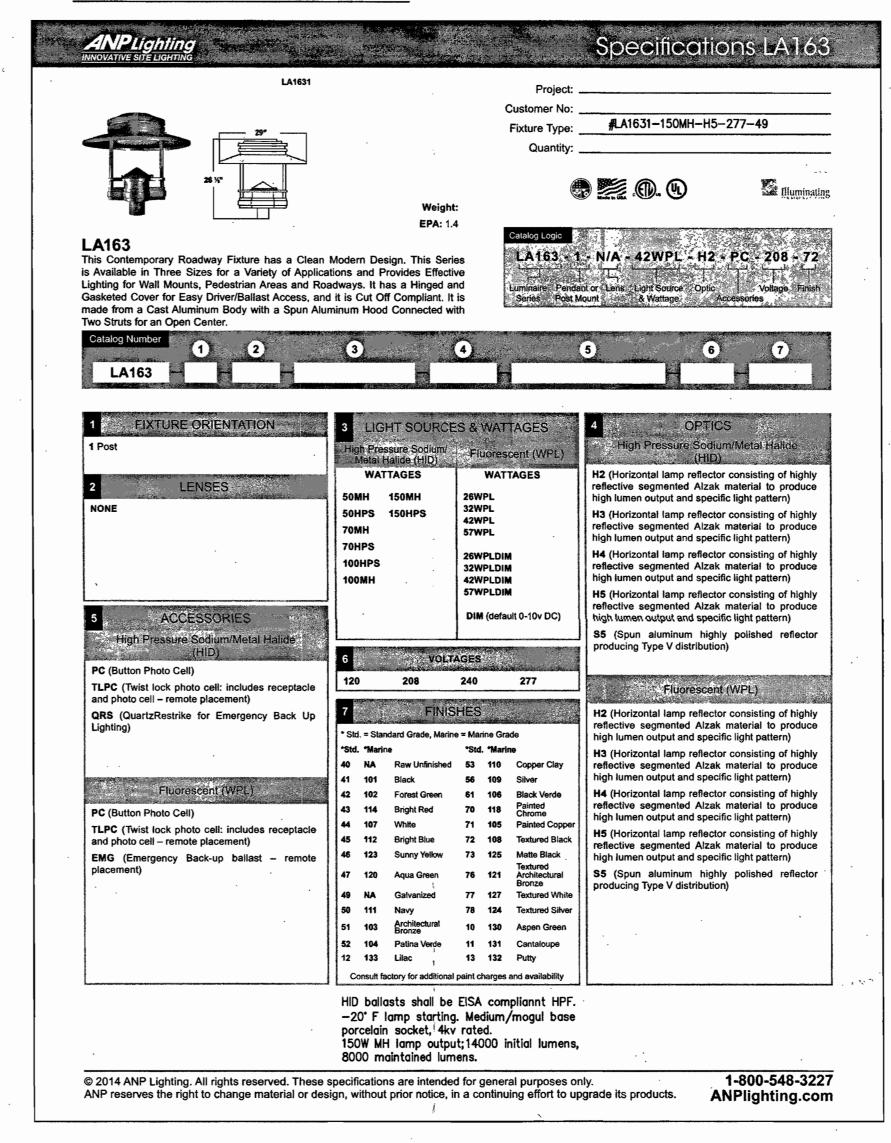

# Lighting

The plan proposes four street lights along Wild Horse Creek Road. The proposed street lights will ensure that the two new access points on Wild Horse Creek Road are lit in a way that provides visibility of cars entering and exiting at these points. The developer has decided to install fixtures that are not a standard Ameren UE fixture; however, the fixtures do meet City Code requirements. The fixtures will be mounted at a height of 16 feet and will be fully shielded in order to provide a safe environment while still minimizing light trespass. The developer has also provided a street light agreement that will be required to be recorded to ensure the long term maintenance and operation of these fixtures.