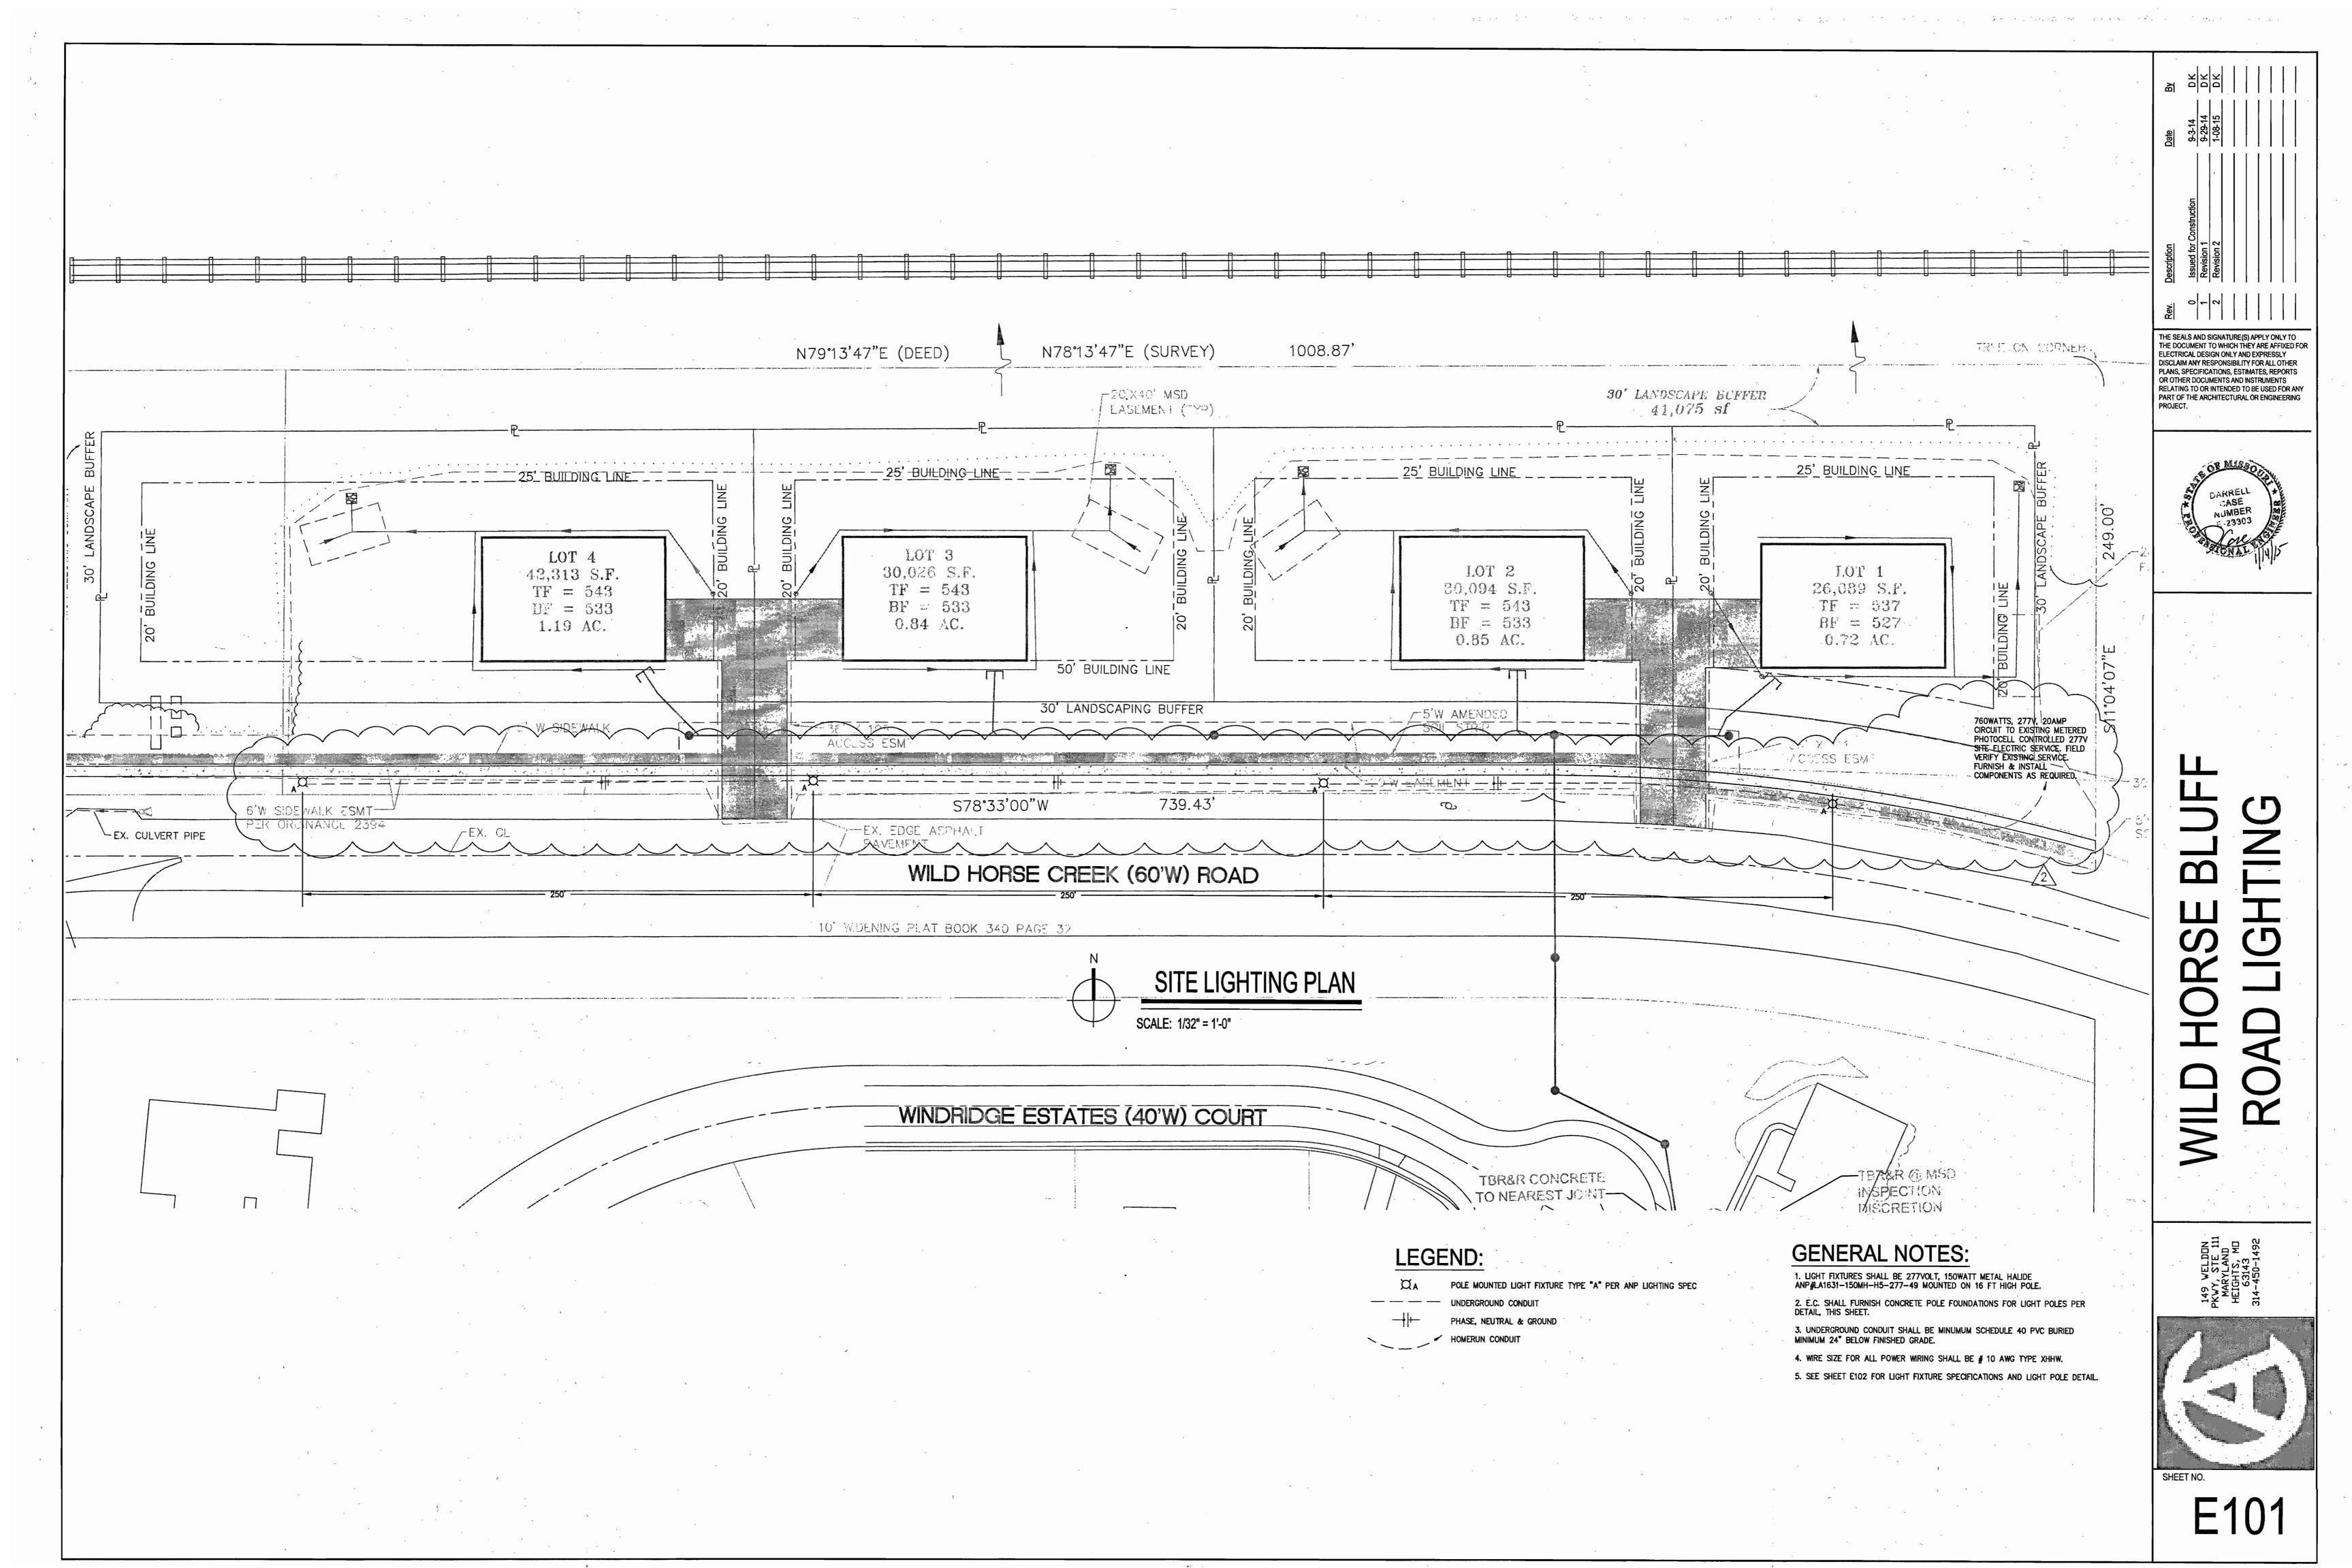

# Lighting

The plan proposes four street lights along Wild Horse Creek Road. The proposed street lights will ensure that the two new access points on Wild Horse Creek Road are lit in a way that provides visibility of cars entering and exiting at these points. The developer has decided to install fixtures that are not a standard Ameren UE fixture; however, the fixtures do meet City Code requirements. The fixtures will be mounted at a height of 16 feet and will be fully shielded in order to provide a safe environment while still minimizing light trespass. The developer has also provided a street light agreement that will be required to be recorded to ensure the long term maintenance and operation of these fixtures.

SITE & PROFILE PLAN

L1.1 TREE STAND DELINEATION L1.2 TREE PROTECTION PLAN

L1.3 PROPOSED LANDSCAPE PLAN

E101 ROAD LIGHTING

LEGEND DESCRIPTION **SYMBOL EXISTING CONTOURS** -----582*----*PROPOSED CONTOURS 000000 **EXISTING TREE MASS EXISTING TREE EXISTING UTILITIES EXISTING SANITARY SEWER** <u>12"</u> RCP <u></u>□ EXISTING STORM SEWER PROPOSED SANITARY SEWER MANHOLE (XXXXXX) PROPOSED TREELINE PROPOSED 5'W SIDEWALK WEST-STATE OF THE STATE OF THE PROPOSED PAVEMENT RETAINING WALL TW 547.85