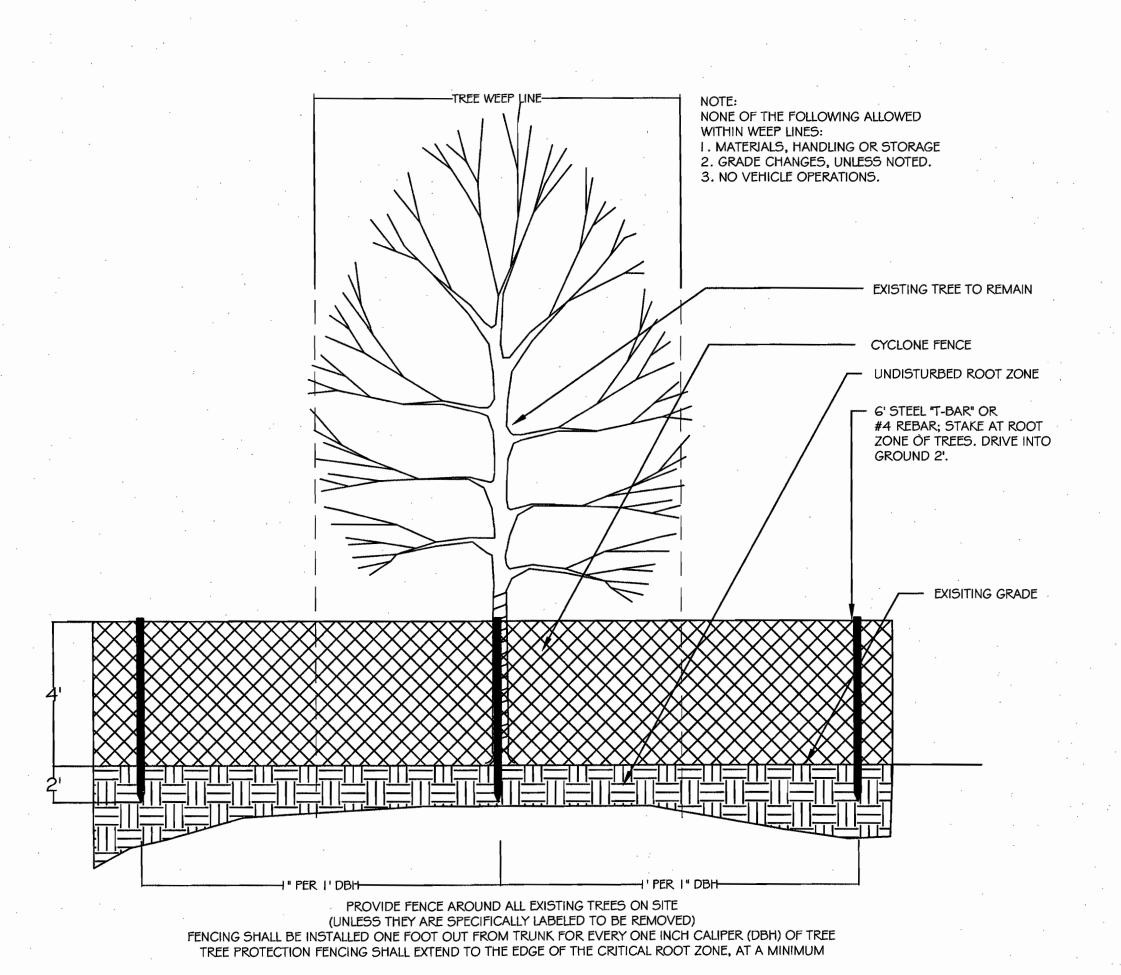

# TREE PRESERVATION PLAN

SCALE: I" = 40'-0"

TREE PROTECTION AREA IS ESTABLISHED AS A PROTECTED AREA FOR EXISTING TREES. STRUCTURES OF ANY SIZE, WHETHER TEMPORARY OR PERMANENT, ARE NOT PERMITTED WITHIN PROTECTION AREA. FAILURE TO PRESERVE THE TREE PROTECTION AREA MAY RESULT IN INSPECTION AND ISSUANCE OF FINES BY THE CITY OF CHESTERFIELD. THIS LANGUAGE SHALL BE INCLUDED ON ALL PLANS, PLATS, ORDINANCE, SUBDIVISION INDENTURES, AND OTHER APPROPRIATE DOCUMENTS FOR THIS DEVELOPMENT.

# TREE PROTECTION NOTES:

- 1. A TREE PROTECTION ZONE WILL BE ESTABLISHED AROUND EACH TREE OR ANY VEGETATION TO BE PRESERVED. THE TREE PROTECTION ZONE SHALL BE AN AREA DEFINED BY THE RADIUS EXTENDING OUTWARD FROM THE TRUNK OF THE TREE A DISTANCE OF ONE (1) LINEAR FOOT FOR EACH CALIPER INCH AT (DBH). (A TREE WITH A 10 INCH CALIPER WILL HAVE A 10 FOOT RADIUS ROOT PROTECTION ZONE) THE TREE PROTECTION FENCING SHALL ENCOMPASS THE CRITICAL ROOT ZONE OF PROTECTED TREES.
- 2. TREE PROTECTION FENCE SHALL BE INSTALLED AROUND ALL EXISTING TREES OR VEGETATION TO REMAIN ON THE SITE PRIOR TO ANY SITE PREPARATION OR CONSTRUCTION WORK AND MAINTAINED THROUGHOUT THE ENTIRE PROJECT. (SEE DETAIL THIS SHEET)
- 3. SILT FENCING OR SOIL DIKES SHALL BE INSTALLED PRIOR TO ANY SITE PREPARATION OR CONSTRUCTION WORK AND MAINTAINED THROUGHOUT THE ENTIRE PROJECT TO PREVENT THE BUILDUP OF SEDIMENT WITHIN THE TREE PROTECTION ZONE. (SEE ENGINEER'S DRAWINGS FOR FURTHER INSTRUCTIONS ON SILT FENCING INSTALLATION)
- 4. THE CONTRACTOR SHALL NOT PROCEED WITH ANY WORK ON THE JOB SITE UNTIL THE TREE PROTECTION FENCING AND SILT FENCING HAS BEEN INSPECTED AND APPROVED BY THE LANDSCAPE ARCHITECT OR OWNER'S REPRESENTATIVE.
- 5. VEHICULAR PARKING, EQUIPMENT STORAGE, MATERIAL STORAGE, WASHOUT ACTIVITIES, TRENCHING, PLACEMENT OF FILL MATERIAL, REMOVAL OF SOIL, OR ANY OTHER ACTIVITIES THAT MAY BE DETRIMENTAL TO THE HEALTH OF THE TREE ARE STRICTLY PROHIBITED WITHIN THE TREE PROTECTION
- 6. PRUNING TO PROVIDE CLEARANCE FOR STRUCTURES, VEHICULAR TRAFFIC, AND CONSTRUCTION EQUIPMENT SHALL BE PERFORMED BY A LICENSED ARBORIST UNDER THE DIRECTION OF THE LANDSCAPE ARCHITECT AND SHALL CONFORM TO ALL I.S.A. TREE PRUNING STANDARDS
- 7. NO WIRES, NAILS OR OTHER MATERIALS MAY BE ATTACHED TO ANY TREES ON SITE.
- 8. TREES MUST BE MAINTAINED IN GOOD HEALTH THROUGHOUT THE CONSTRUCTION PROCESS. MAINTENANCE MAY INCLUDE WATERING THE ROOT PROTECTION ZONE AND/OR WASHING FOLIAGE DIRTIED BY CONSTRUCTION ACTIVITIES.
- 9. CONTRACTOR SHALL BE HELD RESPONSIBLE FOR ANY TREES DAMAGED BY CONSTRUCTION ACTIVITY.