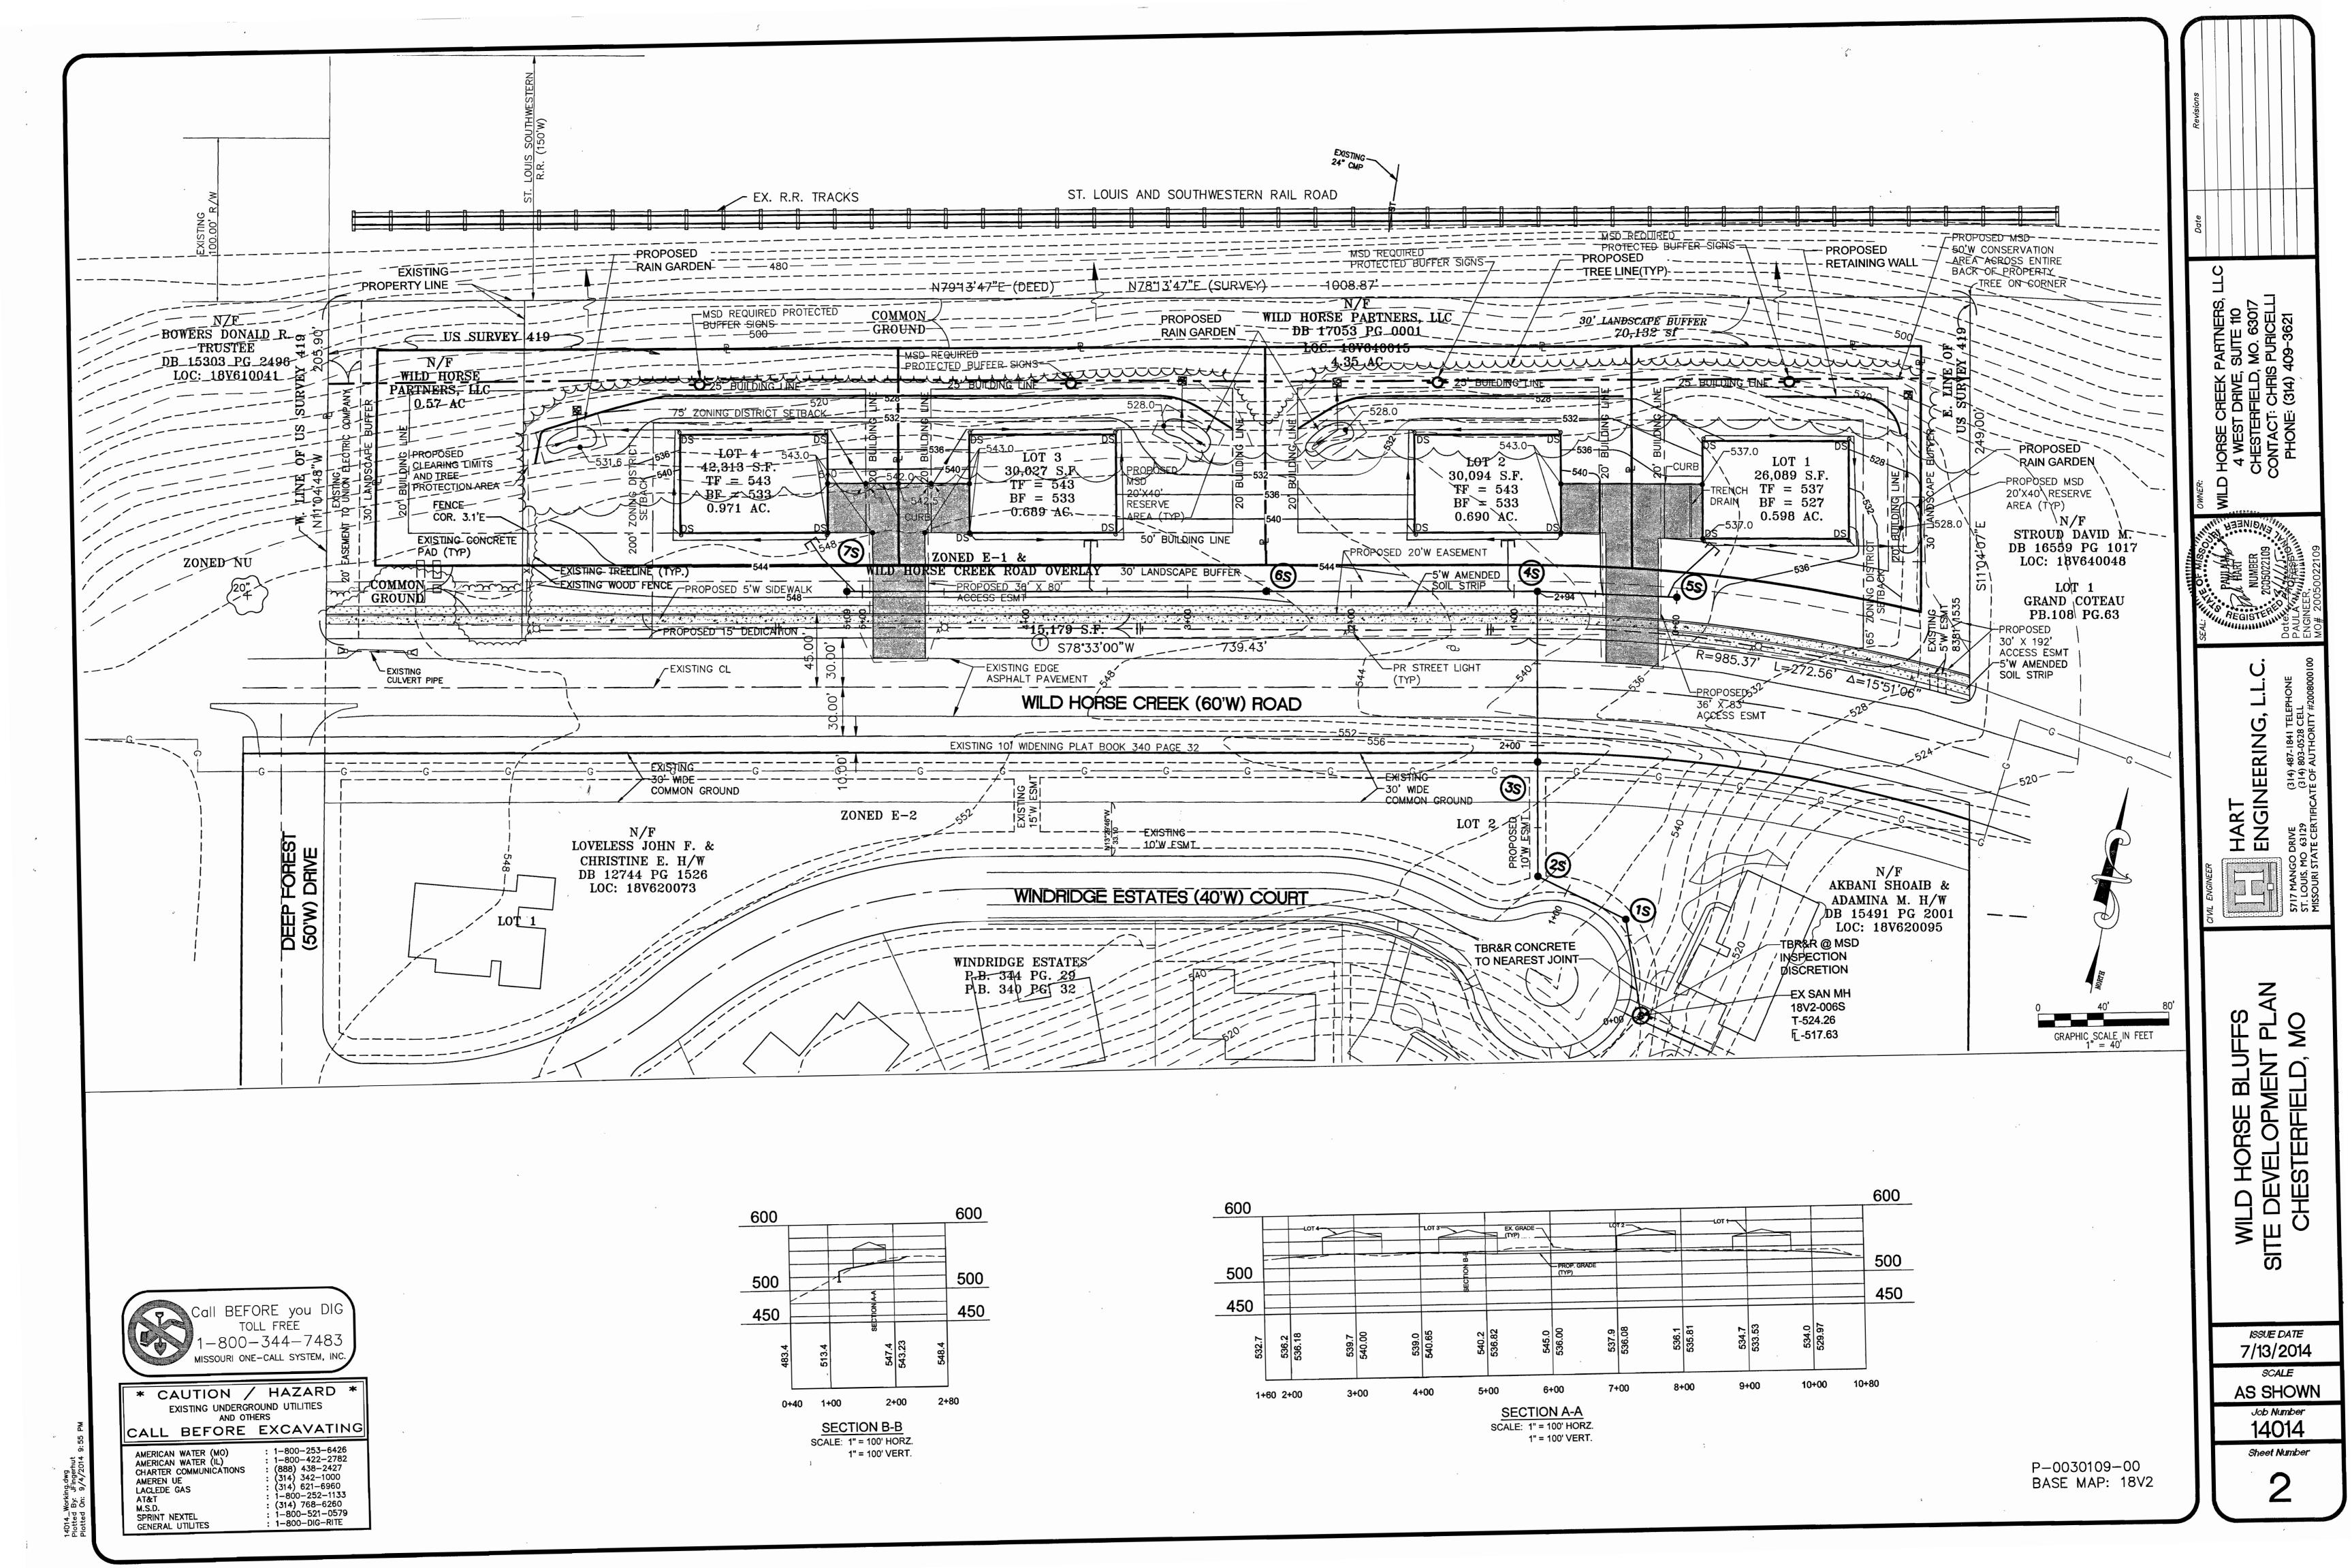

# **Zoning**

As previously mentioned, the subject site is governed by Ordinance 2394 as well as the "WH" Overlay District requirements effective as of October 15, 2007. The entitlements and requirements that govern this site were created during this zoning process that occurred in 2007. Additionally, this Site Development Plan was received prior to the October 2014 "WH" Overlay District update. The proposed lots vary between approximately 26,000 square feet and 42,000 square feet. The underlying "E-1AC" Estate District in 2007 required a minimum lot size of 22,000 square feet with an overall density of one acre per home. The proposed plans meet the minimum lot size and density requirements of the underlying district.

# **Traffic Access and Circulation**

Ordinance 2394 permits the development of two driveways located on Wild Horse Creek Road and the preliminary plan indicated two driveways in the same locations as those proposed on the current Site Development Plan. The requirement to limit the number of driveways was in an effort to minimize the direct access points to Wild Horse Creek Road as much as the site would allow per the City's Comprehensive Plan. This requirement has been met.

In addition to these two permitted driveways, the developer has proposed a cross access easement to the east for potential future connection to residential redevelopment as required by Ordinance 2394.

# **Open Space**

The "WH" Overlay in 2007 required a minimum of 40% open space retention which corresponds to Policy 11.3 of the Comprehensive Plan. The developer has far exceeded this requirement through providing 73% open space through a variety of restricted areas including common ground and non-buildable areas on private lots. Within this open space, the Common Ground provided is 33% of the site. Many of these areas also coincide with the natural bluff which also meets the requirement of the overlay district for the preservation of natural features.

# Lighting

The plan proposes four street lights along Wild Horse Creek Road. The proposed street lights will ensure that the two new access points on Wild Horse Creek Road are lit in a way that provides visibility of cars entering and exiting at these points. The developer has decided to install fixtures that are not a standard Ameren UE fixture; however, the fixtures do meet City Code requirements. The fixtures will be mounted at a height of 16 feet and will be fully shielded in order to provide a safe environment while still minimizing light trespass. The developer has also provided a street light agreement that will be required to be recorded to ensure the long term maintenance and operation of these fixtures.

# PERTINENT DATA

LOCATOR NUMBERS SITE ADDRESS

CHESTERFIELD, MO 63005 : 4.91 ACRES = 100 % : 0.35 ACRES = 7 % : 1.61 ACRES = 33 % : 3.22 ACRES = 66 % : 128,522 SF (2.95 ACRES)

: WILD HORSE PARTNERS, LLC

: 17439 WILD HORSE CREEK RD.

NON BUILDABLE AREA (OUTSIDE OF SETBACKS MINUS DRIVEWAYS): 157,933.12 SF (3.62 ACRES) PRESENT USAGE : SINGLE FAMILY : E-1 & THE WILD HORSE CREEK ROAD OVERLAY

PRESENT ZONING PROPOSED DEVELOPMENT

: 4 LOT SUBDIVISION DÉTACHED SINGLE FAMILY : FRONT YARD - 50 FT FROM RIGHT-OF-WAY : SIDE YARD - 20 FT : REAR YARD - 25 FT : 87 FT

# OFF-STREET PARKING REQUIREMENTS

: FOUR (4) SINGLE FAMILY DWELLING UNITS (D.U.) 2. REQUIRED PARKING RATIO: 2 SPACES PER D.U. 3. REQUIRED PARKING : 8 SPACES

4. PARKING PROVIDED : 8 SPACES GARAGED ( 2 PER D.U. )