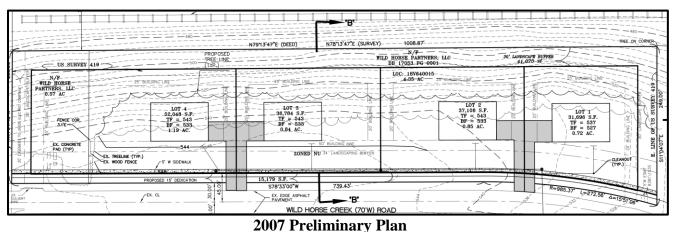

# HISTORY OF SUBJECT SITE

On October 15, 2007, the City of Chesterfield approved Ordinance 2394, which zoned the subject site from an "NU" Non-Urban District to an "E-1AC" Estate District with a "WH" Wildhorse Creek Road Overlay District. Because of the overlay designation, a preliminary plan was prepared and provided during the zoning process. A copy of this plan is attached to this report. Both the ordinance and Preliminary Plan permit the development of four detached single family homes. A comparison of the 2007 Preliminary Plan and the current proposed Site Development Plan showing that the proposed plan substantially conforms to the Preliminary Plan can be seen in Figure 1. The majority of the site is currently vacant with one older accessory structure, a shed, located on the eastern end. An aerial of the site can be seen in Figure 2.

EXISTING PROPOSED
PRO

Figure 1

2015 Site Development Plan

Figure 2

**Aerial Photo** 

# HORSE BILUFFS 2007 Preliminary Plan

A TRACT OF LAND IN U.S. SURVEY 419 AND BEING PART OF LOT 20 OF THE SUBDIVISION OF R.H. STEVENS' FARM CITY OF CHESTERFIELD ST. LOUIS COUNTY, MISSOURI 63005

PERTINENT DATA

ATA

180-44-0015

\*\*\*W.D. MOTSE PARHOK LLC
11-149 W.D. MOTSE CEEK RO
OMERITATION, NO 65005

\*\*\*S.S. ARRES

\*\*\*SHULE FAMALY
\*\*\*MAT NOW URBAN

\*\*\*T-1" 43.360 5.7. DOSTY

\*\*\*LOT SUBSENDED STROMED SHOUL FAMALY
\*\*FROM VAND — 30 FT

\*\*\*LOT SUBSENDED STROMED SHOUL FAMALY
\*\*FROM VAND — 30 FT

\*\*\*LOT SUBSENDED STROMED SHOUL FAMALY
\*\*FROM VAND — 30 FT

\*\*\*LOT SUBSENDED STROMED SHOUL FAMALY
\*\*\*LOT SUBSENDED STROMED STROME

## DENSITY CALCULATIONS

DENSITY CALC

1. GROSS AREA

2. SIDUCT RICHTON-WAY

3. DIQUET COMMON GROUND

4. NCT AREA

5. MANISH OF LOTS

6. AKENACI LOT DON'STY SYX

7. AKENACI LOT SYT

8. MAX. ALCHARACI NO LOTS

9. MAX. ALCHARACI NO LOTS

19. MAX. LOT SYT

10. MAX. LOT SYT

OFF-STREET PARKING REQUIREMENTS

PROPOSED USE
 ROUND PARANG RATIO 1 SPACES POR DU
 ROUND PARANG 4 SPACES
 ROUND PARANG
 PARANG PARANG
 PARANG PARANG
 PARANG PARANG
 PARANG PROVIDED