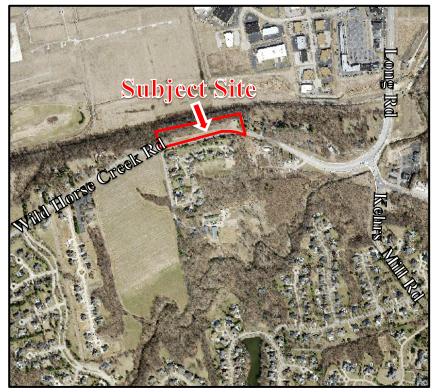

# HISTORY OF SUBJECT SITE

On October 15, 2007, the City of Chesterfield approved Ordinance 2394, which zoned the subject site from an "NU" Non-Urban District to an "E-1AC" Estate District with a "WH" Wildhorse Creek Road Overlay District. Because of the overlay designation, a preliminary plan was prepared and provided during the zoning process. A copy of this plan is attached to this report. Both the ordinance and Preliminary Plan permit the development of four detached single family homes. A comparison of the 2007 Preliminary Plan and the current proposed Site Development Plan showing that the proposed plan substantially conforms to the Preliminary Plan can be seen in Figure 1. The majority of the site is currently vacant with one older accessory structure, a shed, located on the eastern end. An aerial of the site can be seen in Figure 2.

EXISTING PROPOSED
PRO

Figure 1

2015 Site Development Plan

Figure 2

**Aerial Photo** 