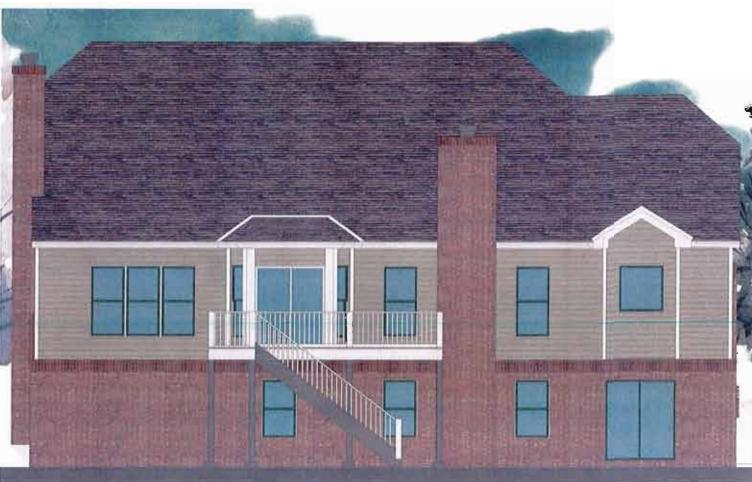

# **Architectural Elevations**

As previously mentioned, this development will consist of four detached single family residential structures. At this time, the developer has provided one elevation that offers a variety of earth tone colors which can provide for variation between the four structures. The exterior materials proposed include brick, stone, and cementitious siding on the principal façade with the mixture of brick and siding extending around the remaining facades. The principal façade includes the most variation through materials and the use of architectural elements that offer various setbacks to avoid a monotonous, flat elevation.

The proposed elevation also features a side-entry garage which provides a more aesthetically pleasing principal façade. Although the principal façade faces Wild Horse Creek Road, the developer has also ensured that two of the three main elements are carried over onto the side and rear facades to be compatible with the principal façade thus meeting the building design requirement of the "WH" Overlay District. In addition to the requirements of the overlay district, the proposed elevation complies with the City's Architectural Review Design Standards.