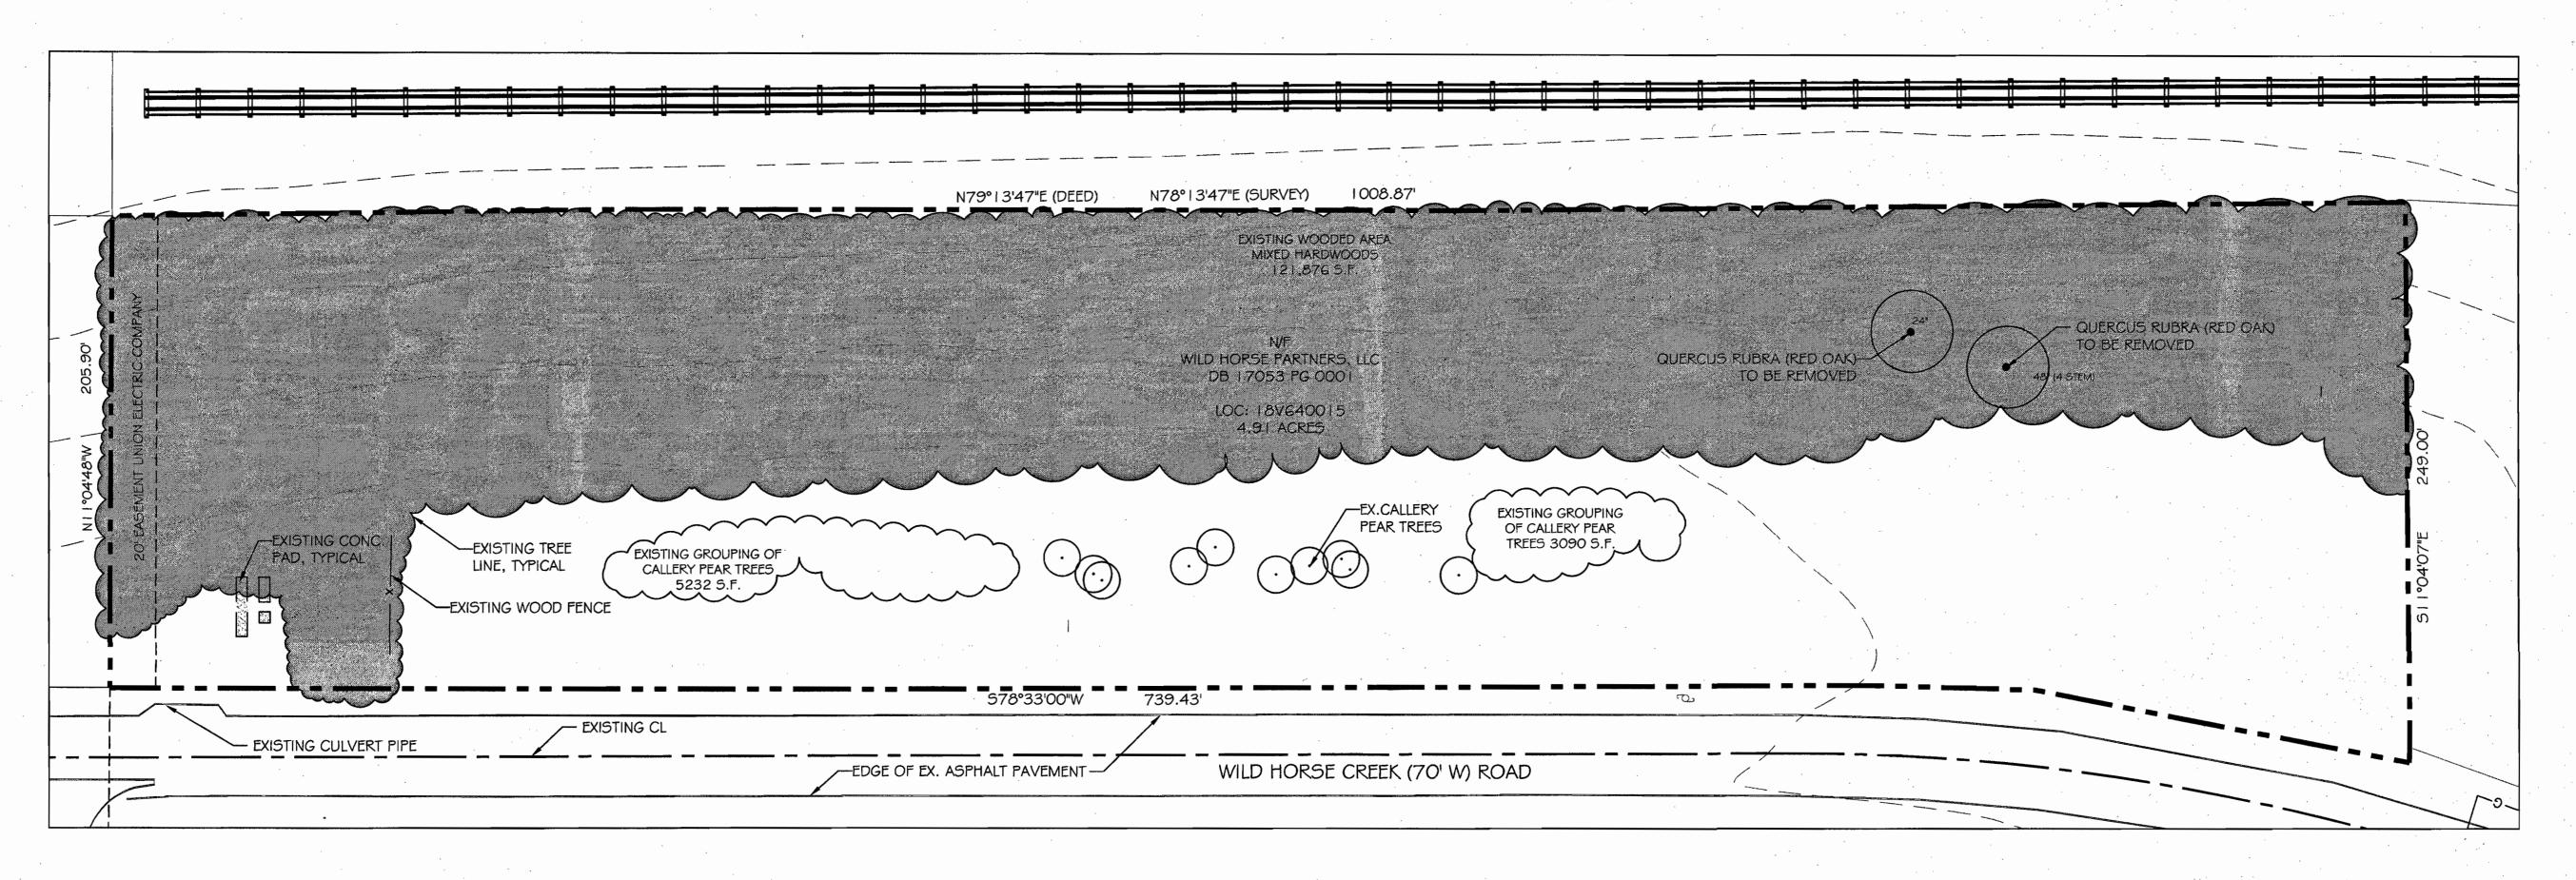

# **Tree and Slope Preservation**

The west, north, and east boundaries of this development are proposed to preserve the existing tree canopy throughout the 30' landscape buffer. This development is proposing a preservation of 44% of the existing tree canopy which exceeds the minimum requirement for 30% preservation. The tree and slope preservation requirements reflect Policies 11.5 and 11.6 of the Comprehensive Plan which call for the preservation of natural features and slopes. Similarly, the Estate District ordinance requires that 70% of slopes exceeding 30% grade be preserved. The developer is proposing to preserve 78% of these steep slopes in an effort to preserve the natural features.

EXISTING WOODED AREA, 121,876 S.F. OF MIXED HARDWOODS. PRIMARY SPECIES: ACER SACCHARUM (SUGAR MAPLE) 32% CELTIS OCCIDENTALIS (HACKBERRY) 18% TILIA AMERICANA (AMERICAN BASSWOOD) 16% ULMUS SPP. (ELM SPECIES) SASSAFRAS ALBIDUM (SASSAFRAS) ASH SPP. (ASH)\* OAK SPP. JUGLANS NIGRA (BLACK WALNUT) ACER NEGUNDO (BOXELDER) DIOSPYROS VIRGINIANA (PERSIMMON) CATALPA SPECIOSA (CATALPA) JUNIPERUS VIRGINIANA (RED CEDAR)

THE TREES IN THIS STAND ARE IN GOOD TO FAIR CONDITION. TYPICAL TO A WOODED AREA THE TREES ARE HIGH BRANCHED AND NARROW IN FORM. THERE ARE SEVERAL TREES WITH ROT AT THE ROOT BASE AND OLD WOUNDS WITH INCLUDED BARK THERE ARE SEVERAL LARGE ASH TREES WHICH SHOULD BE REMOVED AS THE PRESENCE OF EMERALD ASH BORER HAS BEEN CONFIRMED IN THE ST. LOUIS AREA.

| TREE CANOP                                           | Y CALCULATIONS |        |            |     |
|------------------------------------------------------|----------------|--------|------------|-----|
|                                                      | SQUARE FEET    | ACRES  | PERCENTAGE |     |
| TOTAL EXISTING TREE CANOPY                           | 135,198        | 3.1000 | 100.00%    |     |
|                                                      |                |        |            |     |
| 20' ELECTRICAL EASEMENT (20' X 209,90')              | 4,118          |        |            |     |
| TREE CANOPY PROPOSED FOR REMOVAL DUE TO CONSTRUCTION | 71,428         |        |            |     |
| TOTAL TREE CANOPY PROPOSED FOR REMOVAL               | 75,546         | 1.7300 | 55.88%     |     |
|                                                      |                |        |            | . 1 |
| EXISTING TREE CANOPY PROPOSED FOR PRESERVATION       | 59,652         | 1.3700 | 44.12%     |     |
|                                                      |                |        |            |     |