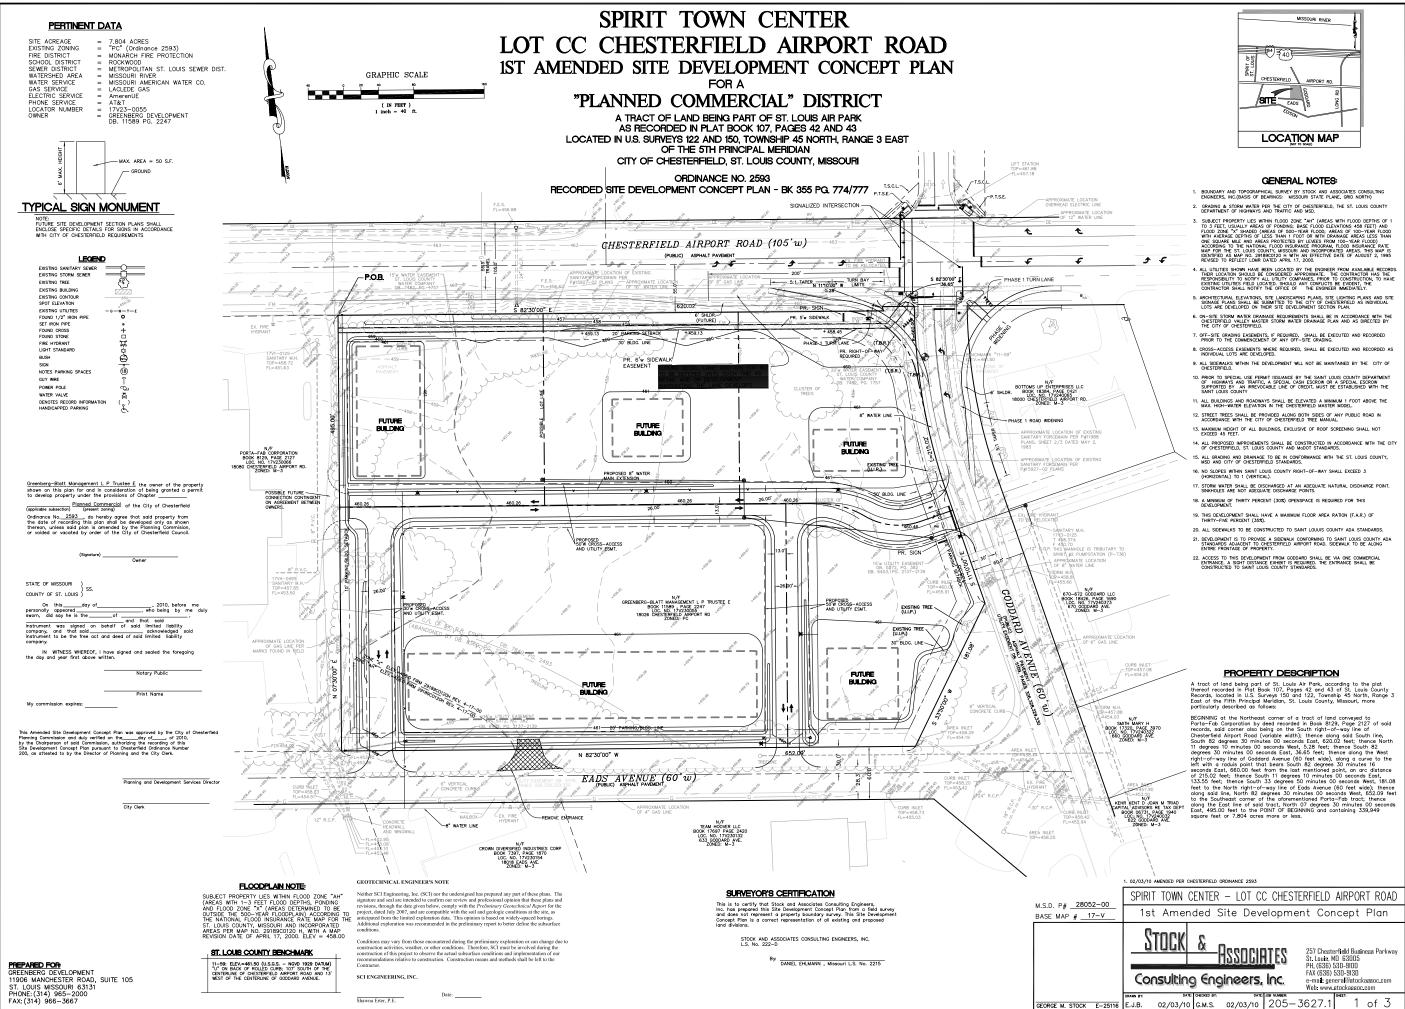

### PROPOSAL SUMMARY

Stock and Associates on behalf of Greenberg Development has submitted an Amended Site Development Concept Plan for your review. The request is to amend the existing Site Development Concept Plan to adhere to the new setbacks and site specific requirements established by their recent Ordinance Amendment. The development is currently zoned "PC" Planned Commercial District.

### LAND USE AND ZONING HISTORY OF SUBJECT SITE

The subject tract was zoned prior to the incorporation of the City of Chesterfield to the "M3" Planned Industrial District by St. Louis County. On January 17, 2007, the City of Chesterfield approved Ordinance 2330 which rezoned the property to the "PC" Planned Commercial District. Ordinance 2330 was repealed and replaced with Ordinance 2593 in January 2010 which amended the general conditions including the Floor Area, Building Requirements and the Setbacks.

### • Zoning

The subject site is currently zoned "PC" Planned Commercial District under the terms and conditions of City of Chesterfield Ordinance Number 2593. This submittal was reviewed against the requirements of Ordinance 2593 and all applicable Zoning Ordinance Requirements. The site adheres to the applicable Zoning Ordinance requirements and the site specific governing ordinance.

#### • Landscaping and Tree Preservation

During the Site Development Concept Plan approval for the site an application for Special Conditions and a Mitigation Plan was approved. A Landscape Plan which includes the required mitigation will be submitted as individual Site Development Section Plans are in for review under the City of Chesterfield Landscape and Tree Preservation Requirements. The Conceptual Landscape Plan for the site was previously approved and is not being amended.