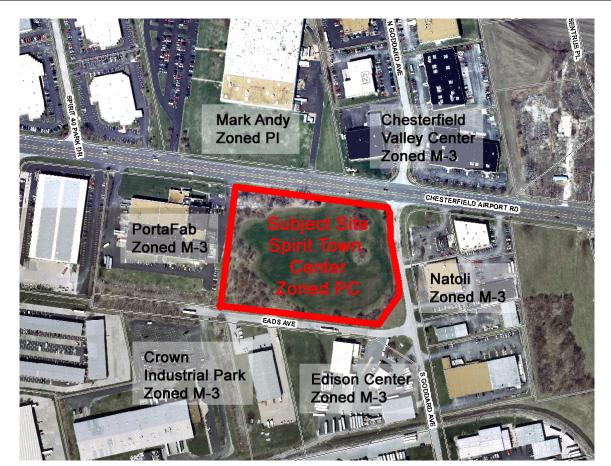

| Direction | Land Use                            | Zoning                   |
|-----------|-------------------------------------|--------------------------|
| North     | Office/ Warehouse - Mark Andy and   | "PI" and "M-3" Planned   |
|           | Chesterfield Valley Center          | Industrial               |
| South     | Office/ Warehouse- Crown Industrial | "M-3" Planned Industrial |
|           | Park and Edison Center              |                          |
| East      | Office/ Warehouse – Natoli          | "M-3" Planned Industrial |
| West      | Office/ Warehouse – Porta Fab       | "M-3" Planned Industrial |

## Land Use and Zoning of Surrounding Properties: