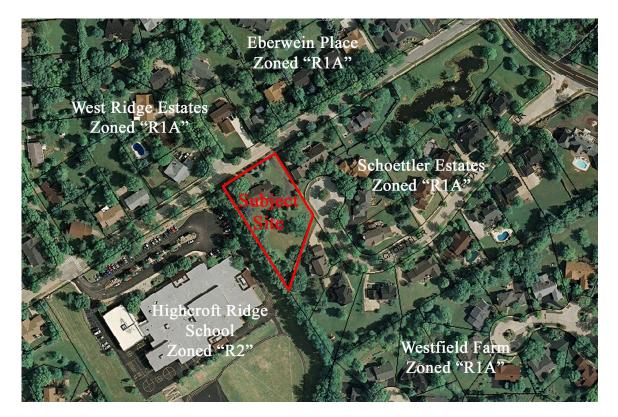

# **Planning Commission Vote Report**

- Subject: Rezoning Vote Report
- Meeting Date: February 23, 2009

From: Mara M. Perry, AICP, Senior Planner

- Location: 1/10 of a mile southwest of the intersection of Schoettler Road and Highcroft Drive (19S631132)
- Petition: P.Z. 23-2008 Boyde Homes (JDLHomes Inc.)

#### Proposal Summary

JDLHomes, Inc. requests a change of zoning from "NU" Non-Urban District to "R2" Residential District for a 1.01 acre tract of land located 1/10 of a mile southwest of the intersection of Schoettler Road and Highcroft Drive (19S631132).

#### Surrounding Land Use and Zoning

The land use and zoning for the properties surrounding this parcel are as follows:

- North: The property to the north is Eberwein Place and West Ridge Estates and is zoned "R1A" Residential District.
- South: The property to the south is Highcroft Ridge School, zoned "R2" Residential District and Westfield Farm zoned "R1A" Residential District.
- East: The property to the east is Schoettle Estates and is zoned "R1A" Residential District.
- West: The property to the west is Highcroft Ridge School, zoned "R2" Residential District.