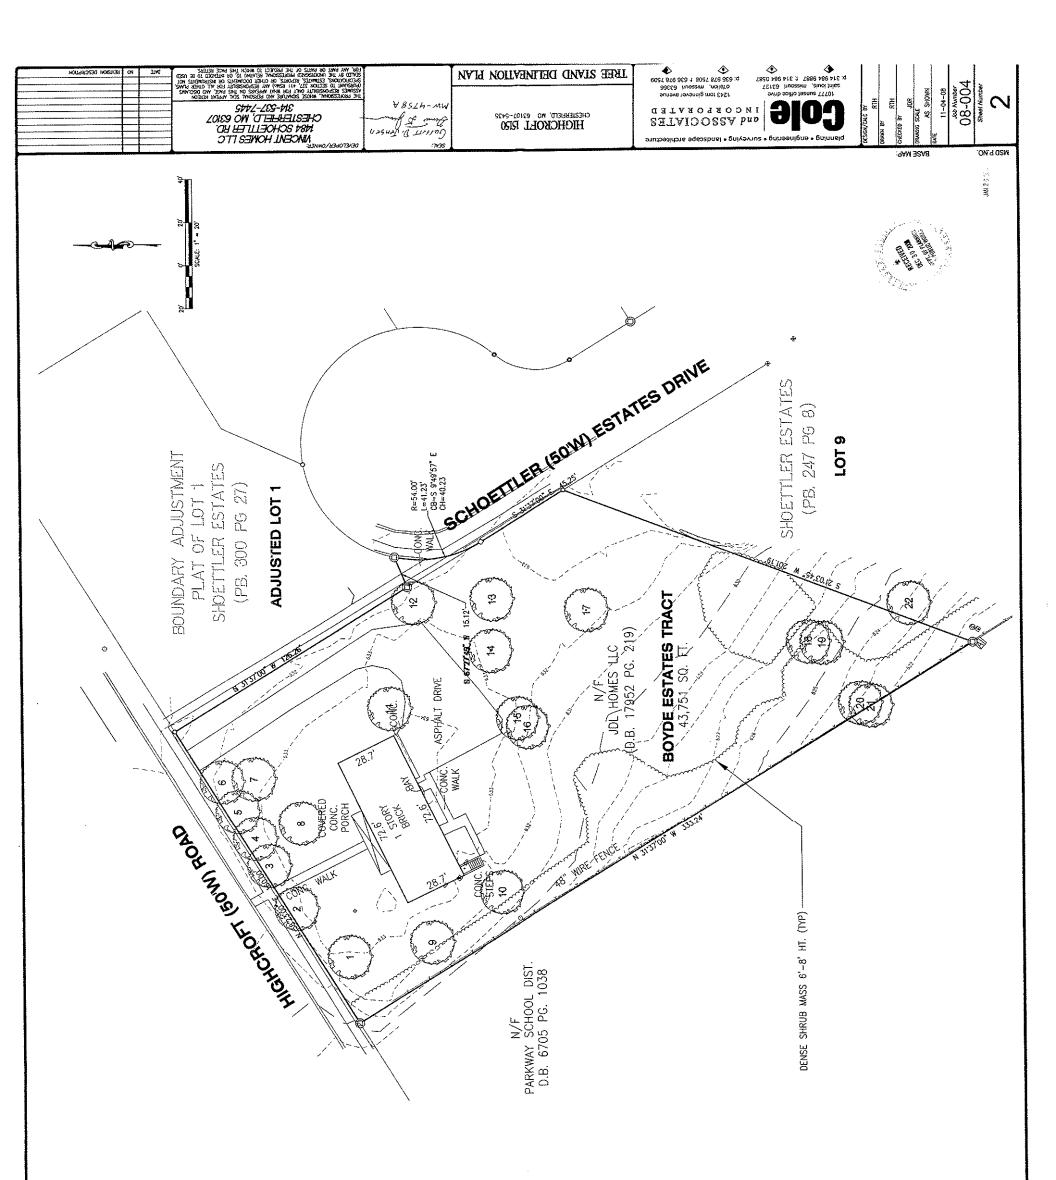

### Request

Staff requests action on the change of zoning from "NU" Non-Urban District to "R2" Residential District.

Respectfully submitted,

Henry

Mara M. Perry, AICP Senior Planner

Attachments

- 1. Outboundary Survey
- 2. Tree Stand Delineation

PRELIMINARY PLAN

| COMMON NAME | SHINGLE OAK | COLORADO BLUE SPRUCE | SILVER MAPLE | DOGWOOD | ASH | COMMON MULBERRY | COLORADO BLUE SPRUCE | BLUE | BLUE | COLORADO BLUE SPRUCE | SWEETGUM | SUGAR MAPLE | EASTERN RED CEDAR | BUSH HONEYSUCKLE | BUSH HONEYSUCKLE | BUSH HONEYSUCKLE |    | COLORADO BLUE SPRUCE | RED MAPLE | RED MAPLE | AMERICAN ELM | AMERICAN ELM |     | RED MAPLE | RED MAPLE | RED MAPLE | AMERICAN ELM |     |     | COMMON MULBERRY |
|-------------|-------------|----------------------|----------------------|----------------------|----------------------|----------------------|----------------------|----------------------|----------------------|--------------|---------|-----|-----------------|----------------------|------|------|----------------------|----------|-------------|-------------------|------------------|------------------|------------------|----|----------------------|-----------|-----------|--------------|--------------|-----|-----------|-----------|-----------|--------------|--------------|--------------|--------------|--------------|--------------|--------------|-----|-----|-----------------|
| SIZE        | 28"         | 12"                  | 12*                  | 12"                  | 12"                  | 12"                  | 12"                  | 12"                  | 12"                  | 6"           | 6*      | °,  | 6"              | 12"                  | 12"  | 12"  | 12"                  | 16"      | 18"         | 20"               | 14"              | 14"              | 14"              | و" | 12"                  | 4"        | 4"        | 4"           | 4,           | 4"  | 4"        | 4"        | 4"        | 4            | <b>4</b>     | 34"          | 10"          | و"           | 24"          | 26"          | 16" | 16, | 16"             |
| TREE        |             | 2A                   | 2B                   | 20                   | 20                   | 3                    | 4                    | 5                    | 9                    | 7A           | 78      | 7C  | 7D              | 8A                   | 88   | 8C   | 80                   | 0        | 10          | Ţ                 | 12A              | 128              | 12C              | 13 | 14                   | 15A       | 15B       | 150          | 150          | 15E | 16A       | 168       | 16C       | 16D          | 1 6E         | 17           | 18           | 19           | 20           | 21           | 22A | 22B | 22C             |