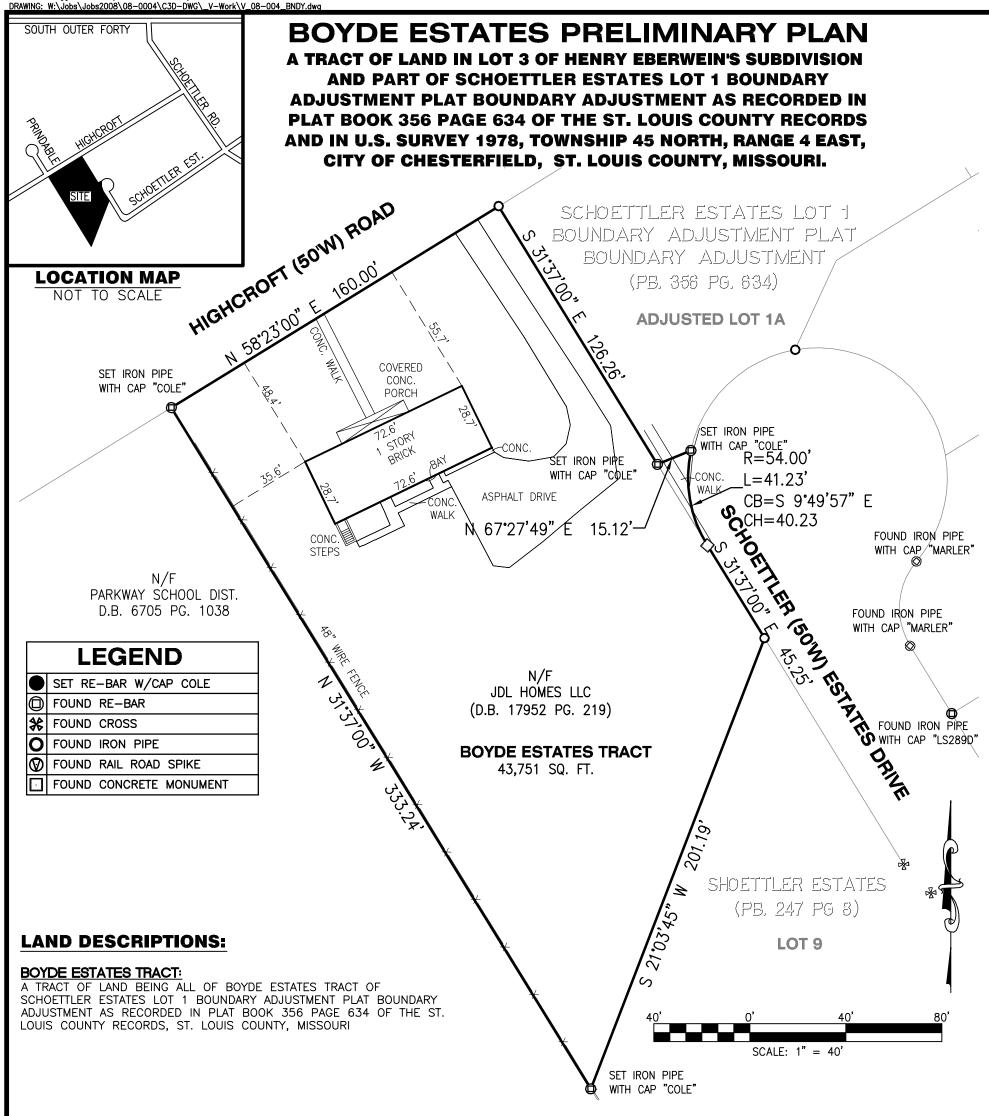

A preliminary plan and Attachment A are not necessary as the Petitioner is requesting a "straight zoning." That is, the subject site will be developed directly from the requirements of the Residential District section of the City of Chesterfield Zoning Ordinance without exemption.

#### Site Area History

The subject site was zoned "NU" Non-Urban prior to incorporation by the City of Chesterfield.

#### SURVEYOR'S CERTIFICATION:

THIS IS TO CERTIFY TO VINCENT HOMES LLC., THAT AT THEIR REQUEST DURING THE MONTH OF JANUARY 2009, COLE & ASSOCIATES INC. HAS PREPARED A PRELIMINARY PLAN OF PART OF SCHOETLER ESTATES LOT 1 BOUNDARY ADJUSTMENT PLAT BOUNDARY ADJUSTMENT AS RECORDED IN PLAT BOOK 356 PAGE 634 OF THE ST. LOUIS COUNTY RECORDS.