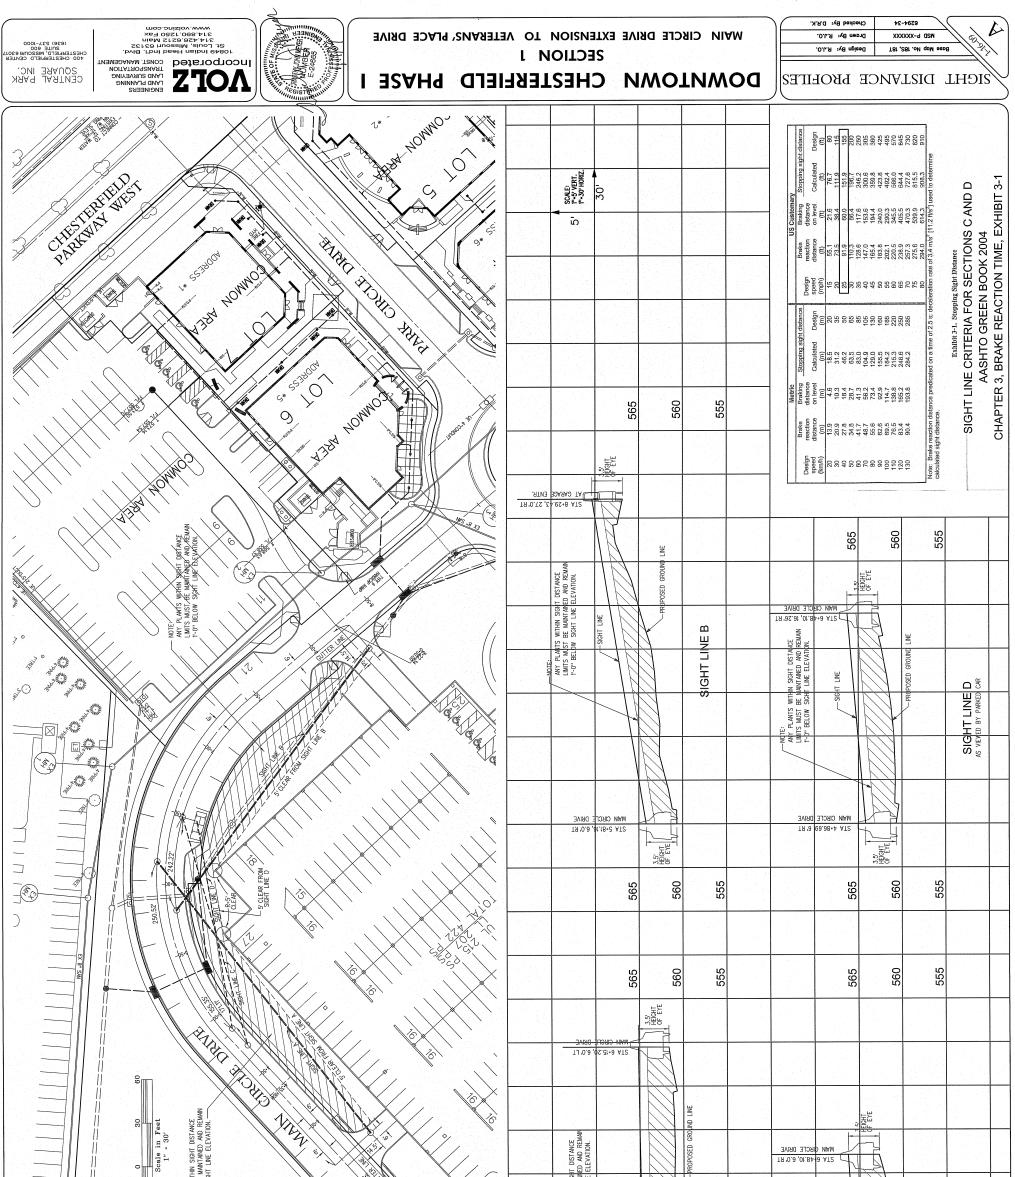

If part of the landscaping is removed exposing the corner of the garage to pedestrian view, architectural embellishments or upgraded materials are to be used.

Due to recommendations of a sight distance study, staff has required part of the landscaping to be removed at the corner of the parking garage. The landscape plan has been amended to include landscaping which does not block the sight distance while still screening the corner of the garage.

Respectfully submitted,

Mannad Paux

Mara M. Perry, AICP Senior Planner

Cc: City Administrator City Attorney Director of Planning & Public Works Planning & Development Services Director

Attachments: Site Development Section Plan Landscape Plan Architectural Elevations Lighting Plan Sight Distance Study