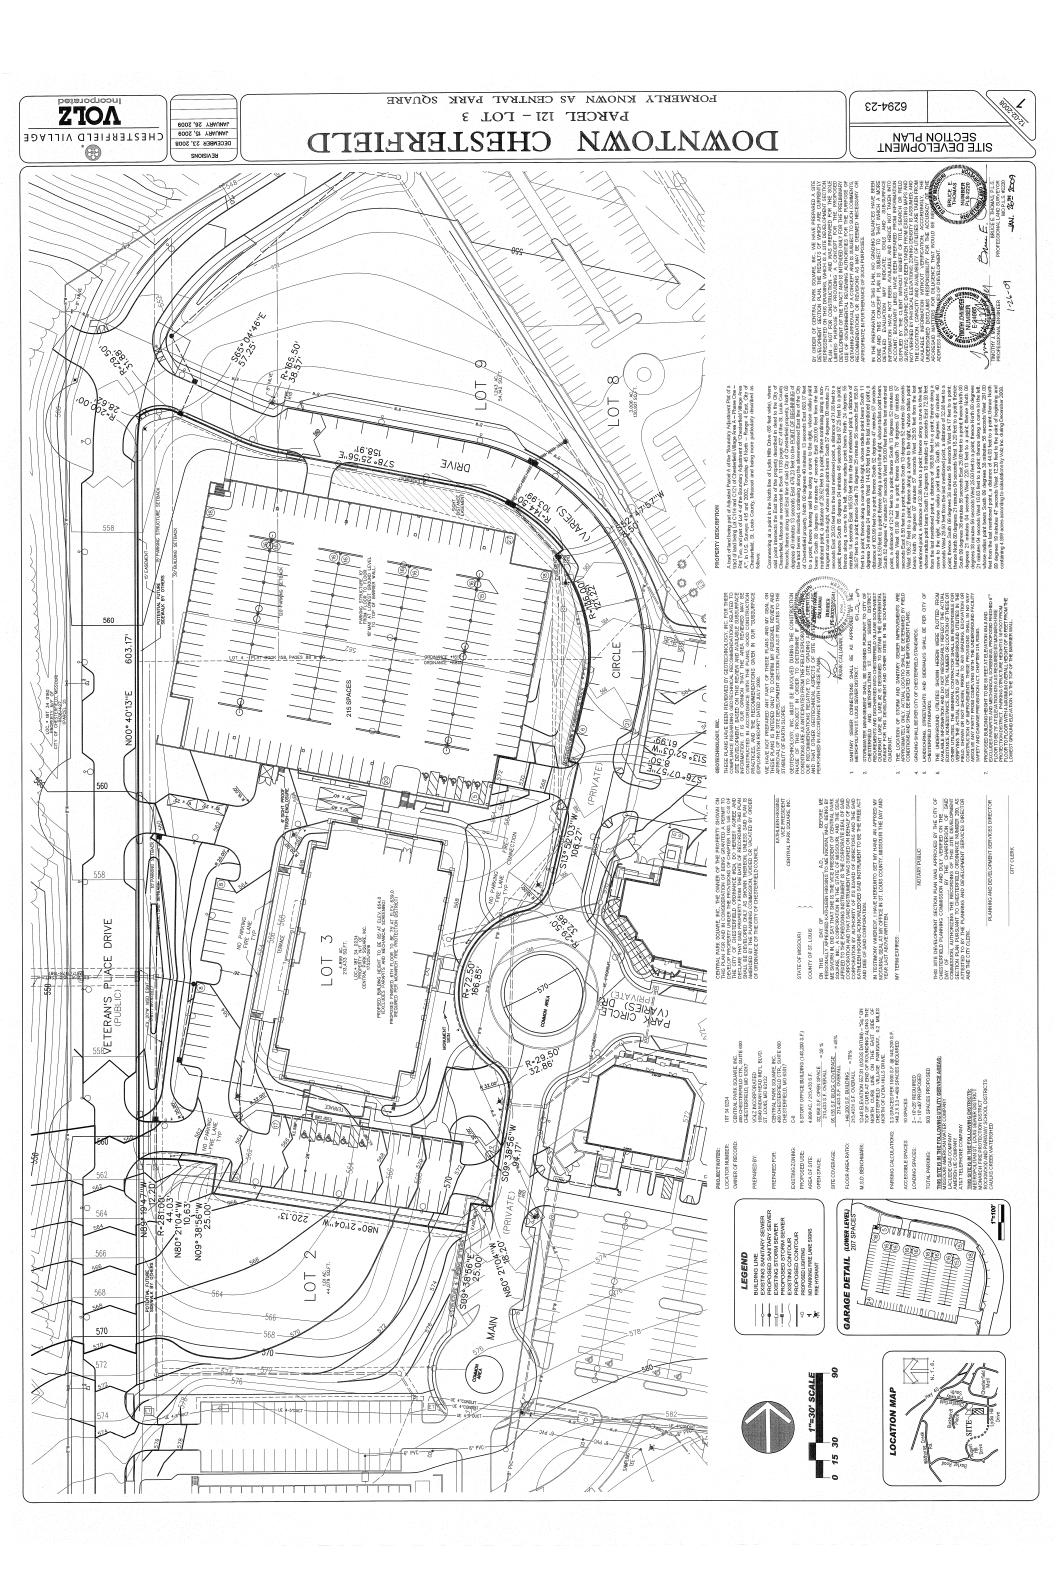

The Planning Commission agenda for **February 9, 2009** will include the following item for your consideration:

**Downtown Chesterfield, Lot 3**: A Site Development Section Plan, Architectural Elevations, Landscape Plan and Lighting Plan for a 4.869 acre lot of land zoned "C-8" Planned Commercial located west of the intersection of Chesterfield Parkway West and Park Circle Drive.

Dear Planning Commission:

Volz, Inc., on behalf of Sachs Properties, has submitted a Site Development Section Plan, Architectural Elevations, Landscape Plan and Lighting Plan for your review. The Department of Planning and Public Works has reviewed this submittal and submits the following report.

# SUBMITTAL INFORMATION

- 1. The request is for a new 148,200 square foot building for office use and a parking structure.
- 2. The exterior building materials will be comprised of brick veneer, aluminum composite panels and glass. The roof is proposed to be comprised of 2 ply modified bituminous membrane.