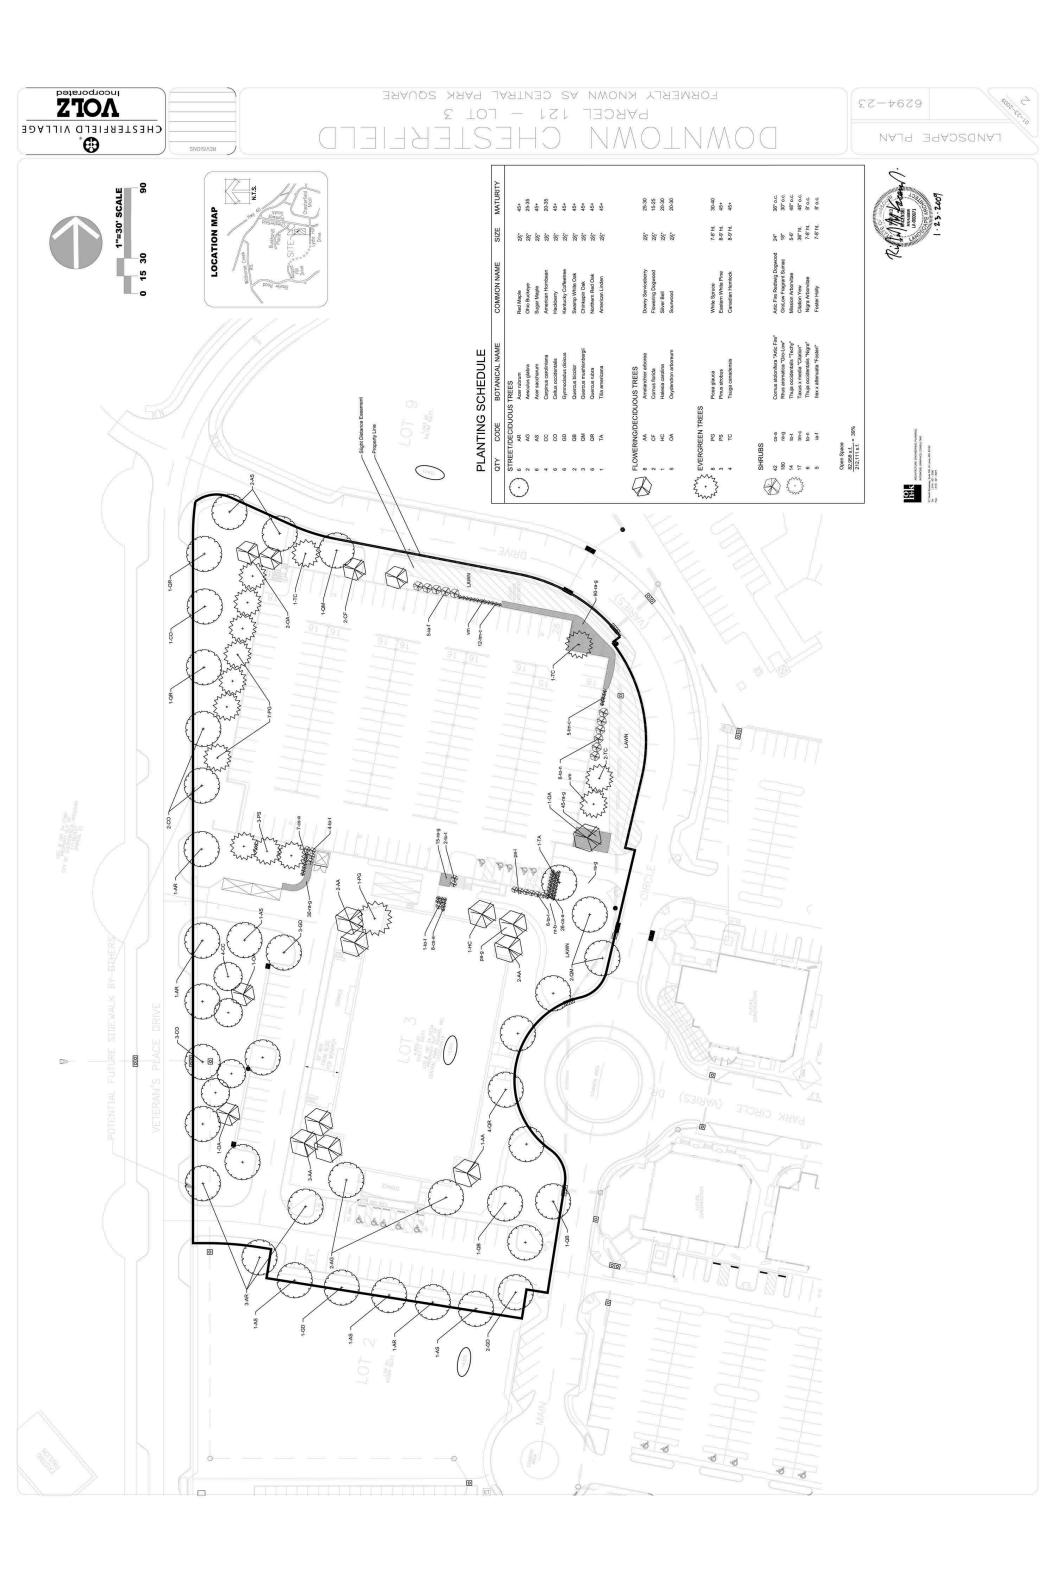

If part of the landscaping is removed exposing the corner of the garage to pedestrian view, architectural embellishments or upgraded materials are to be used.

Due to recommendations of a sight distance study, staff has required part of the landscaping to be removed at the corner of the parking garage. The landscape plan has been amended to include landscaping which does not block the sight distance while still screening the corner of the garage.