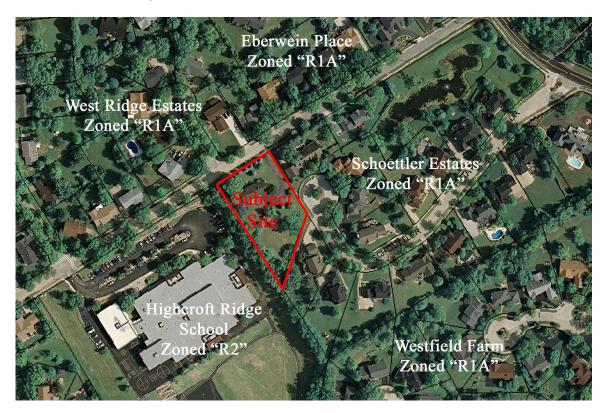

P.Z. 23-2008 Boyde Estates (JDL Homes LLC): a request for a change of zoning from "NU" Non-Urban District to "R2" Residential District for a 1.01 acre tract of land located 1/10 mile southwest of the intersection of Schoettler Road and Highcroft Drive (19S631132).

## **Description of Property**

A tract of land being all of Boyde Estates tract of Schoettler Estates Lot 1 Boundary Adjustment Plat Boundary Adjustment as recorded in plat book 356 page 634 of the St. Louis County records, St. Louis County, Missouri.