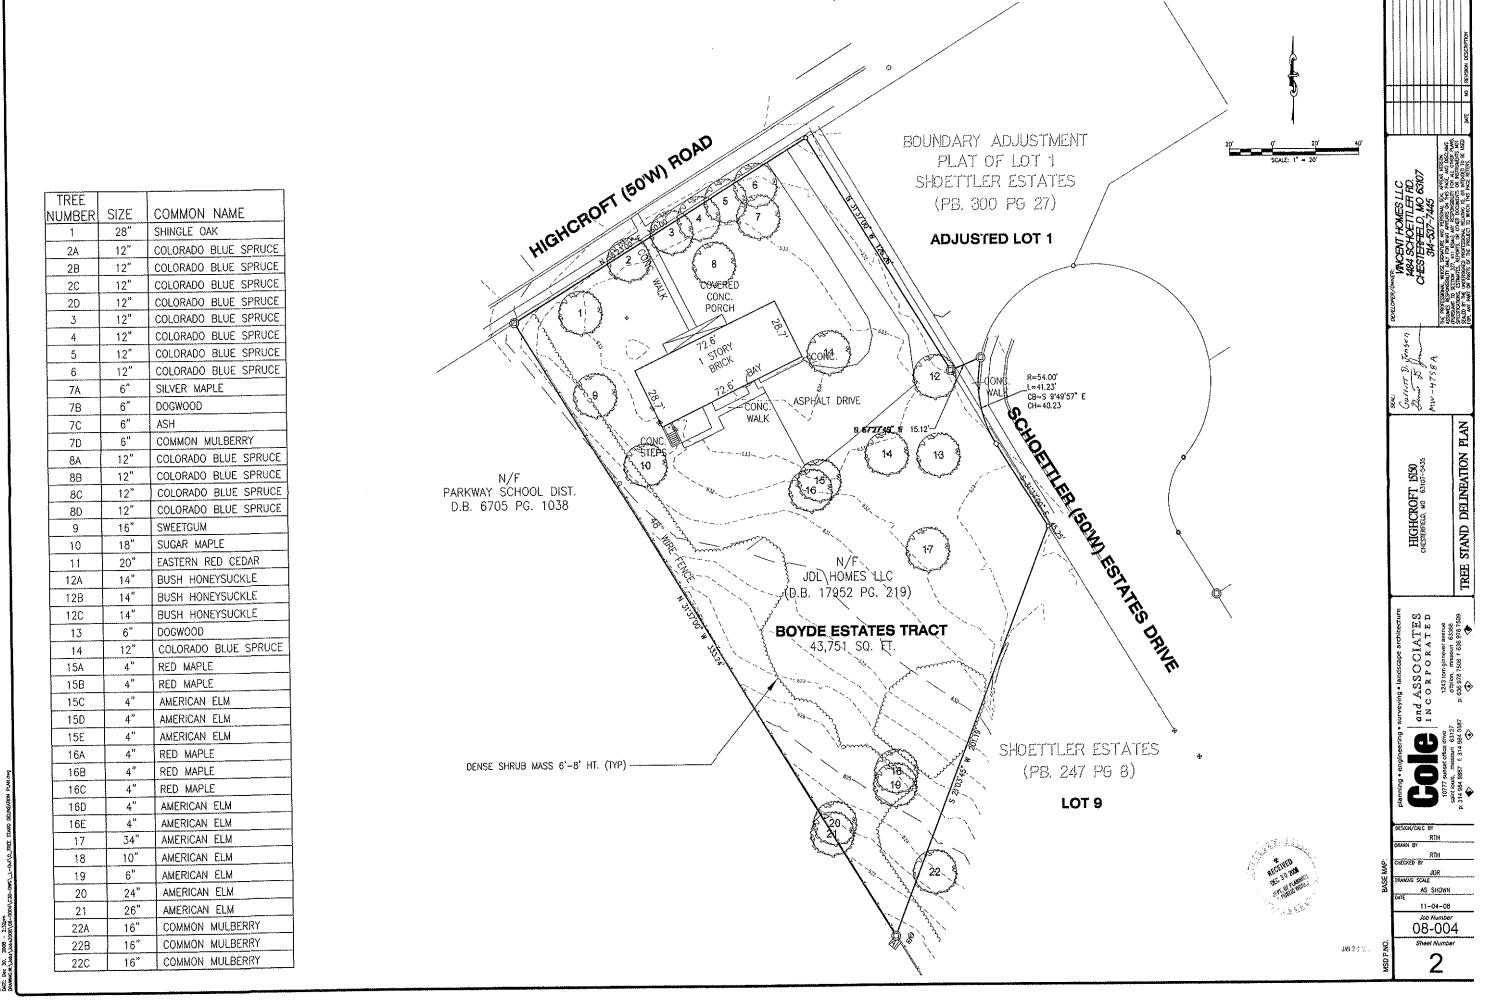

## **Description of Property**

A tract of land being all of Boyde Estates tract of Schoettler Estates Lot 1 Boundary Adjustment Plat Boundary Adjustment as recorded in plat book 356 page 634 of the St. Louis County records, St. Louis County, Missouri.