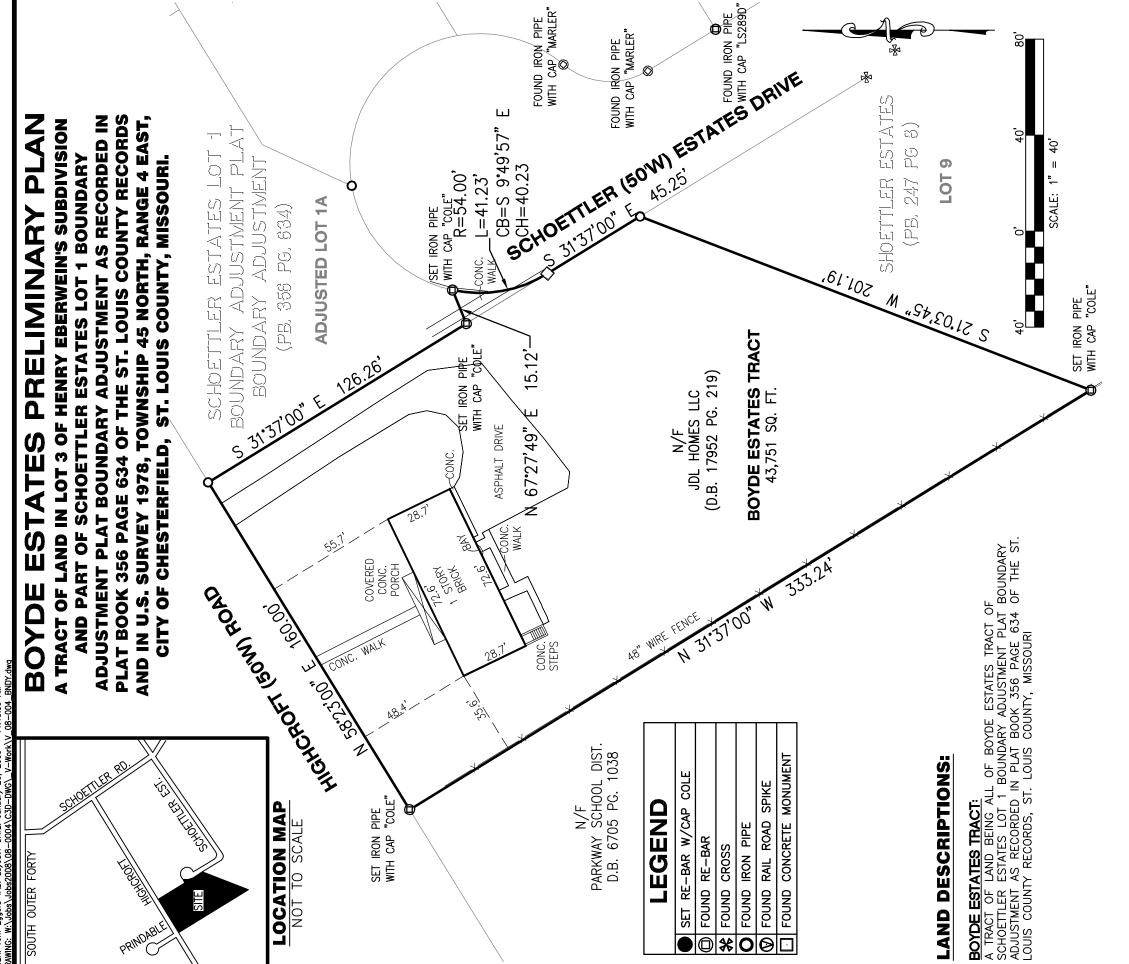

## **Description of Property**

A tract of land being all of Boyde Estates tract of Schoettler Estates Lot 1 Boundary Adjustment Plat Boundary Adjustment as recorded in plat book 356 page 634 of the St. Louis County records, St. Louis County, Missouri.

## **GENERAL NOTES:**

- ALL BEARINGS AND DISTANCES ARE DEED (D), SURVEYED (S) AND PLAT BOOK (PB) UNLESS OTHERWISE NOTED.
- THIS SURVEY HAS BEEN EXECUTED IN ACCORDANCE WITH THE CURRENT MINIMUM STANDARDS FOR PROPERTY BOUNDARY SURVEYS FOR THE STATE OF MISSOURI (4CSR30—16.010), AND MEETS THE REQUIREMENTS OF AN URBAN CLASS SURVEY, AS DEFINED THEREIN. 7

THIS IS TO CERTIFY TO VINCENT HOMES LLC., THAT AT THEIR REQUEST DURING THE MONTH OF JANUARY 2009, COLE & ASSOCIATES INC. HAS PREPARED A PRELIMINARY PLAN OF PART OF SCHOETTLER ESTATES LOT 1 BOUNDARY ADJUSTMENT PLAT BOUNDARY ADJUSTMENT AS RECORDED IN PLAT BOOK 356 PAGE 634 OF THE ST. LOUIS COUNTY RECORDS.