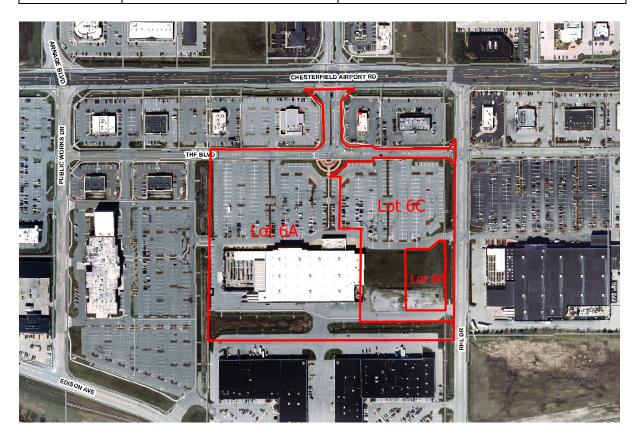

### **PROPOSAL SUMMARY**

Volz, Inc., on behalf of THF Chesterfield Three Development LLC has submitted a request for a Resubdivision Plat. Plats One and Two for the development established six (6) lots. This plat is splitting the existing Lot 6 into three (3) lots. One of those lots is intended to be sold.

### Land Use and Zoning of Surrounding Properties:

| Direction | Land Use                 |         | Zoning                           |
|-----------|--------------------------|---------|----------------------------------|
| North     | Chesterfield Commons Six |         | "C8" Planned Commercial District |
| South     | Chesterfield<br>West     | Commons | "PI" Planned Industrial District |
| East      | Chesterfield Commons     |         | "PC" Planned Commercial District |
| West      | Chesterfield<br>Four     | Commons | "PI" Planned Industrial District |