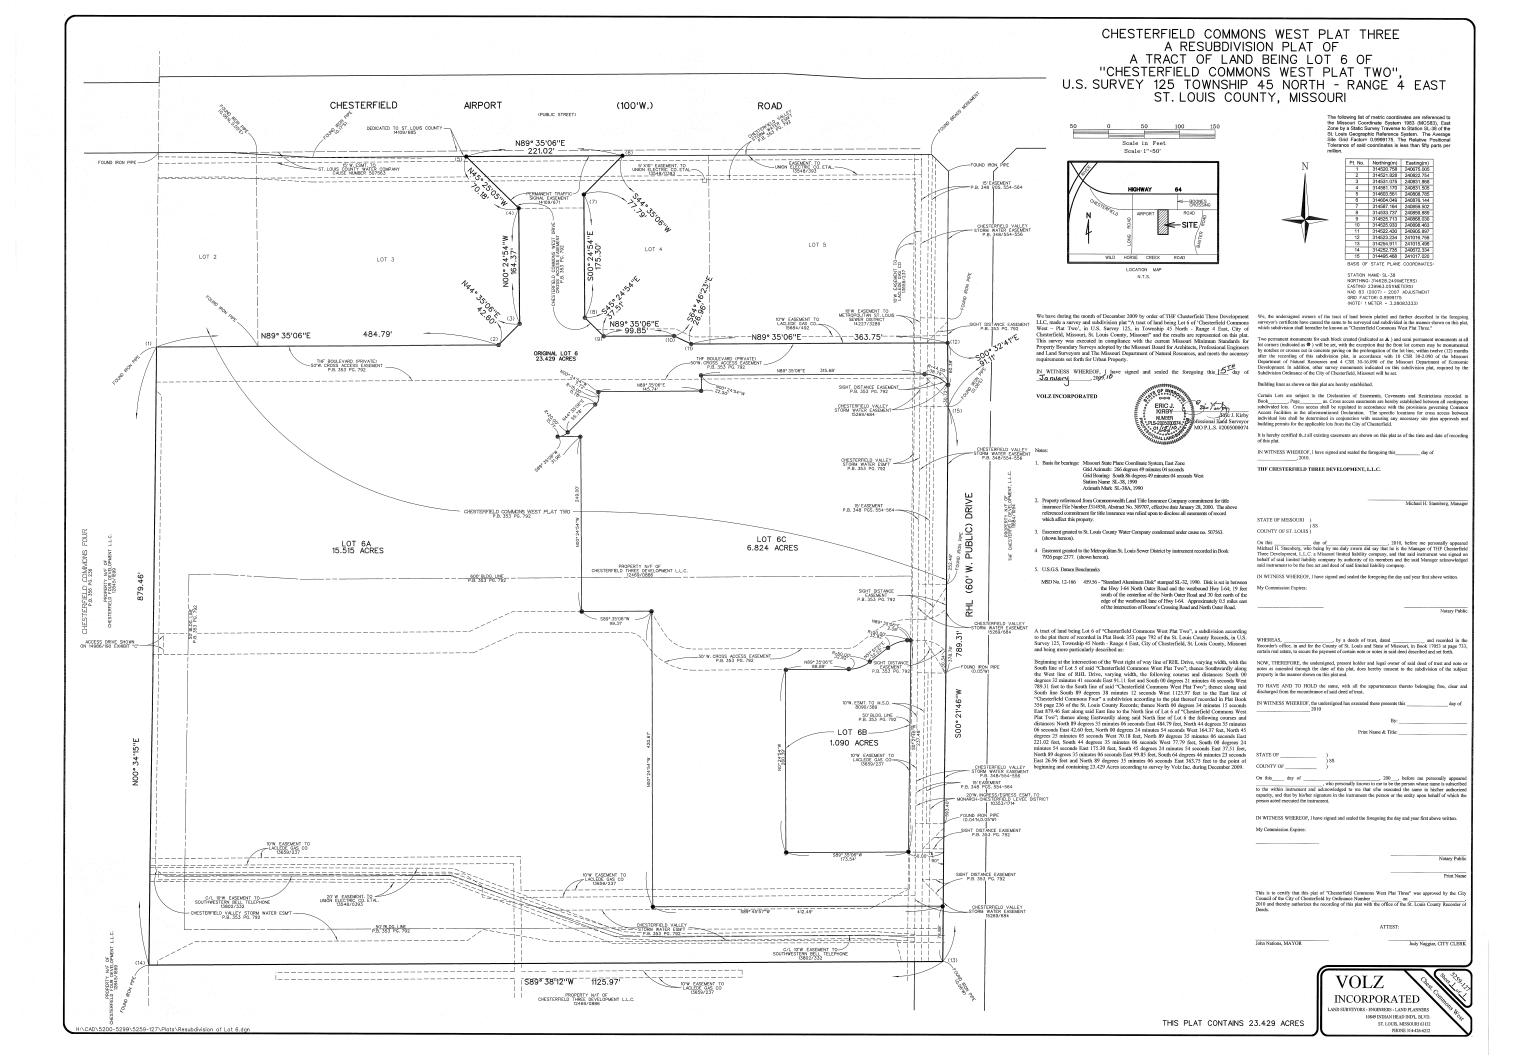

### **PROPOSAL SUMMARY**

Volz, Inc., on behalf of THF Chesterfield Three Development LLC has submitted a request for a Resubdivision Plat. Plats One and Two for the development established six (6) lots. This plat is splitting the existing Lot 6 into three (3) lots. One of those lots is intended to be sold.

A record plat for Plat One and Plat Two of the development were both approved by the City Council in July of 2005.