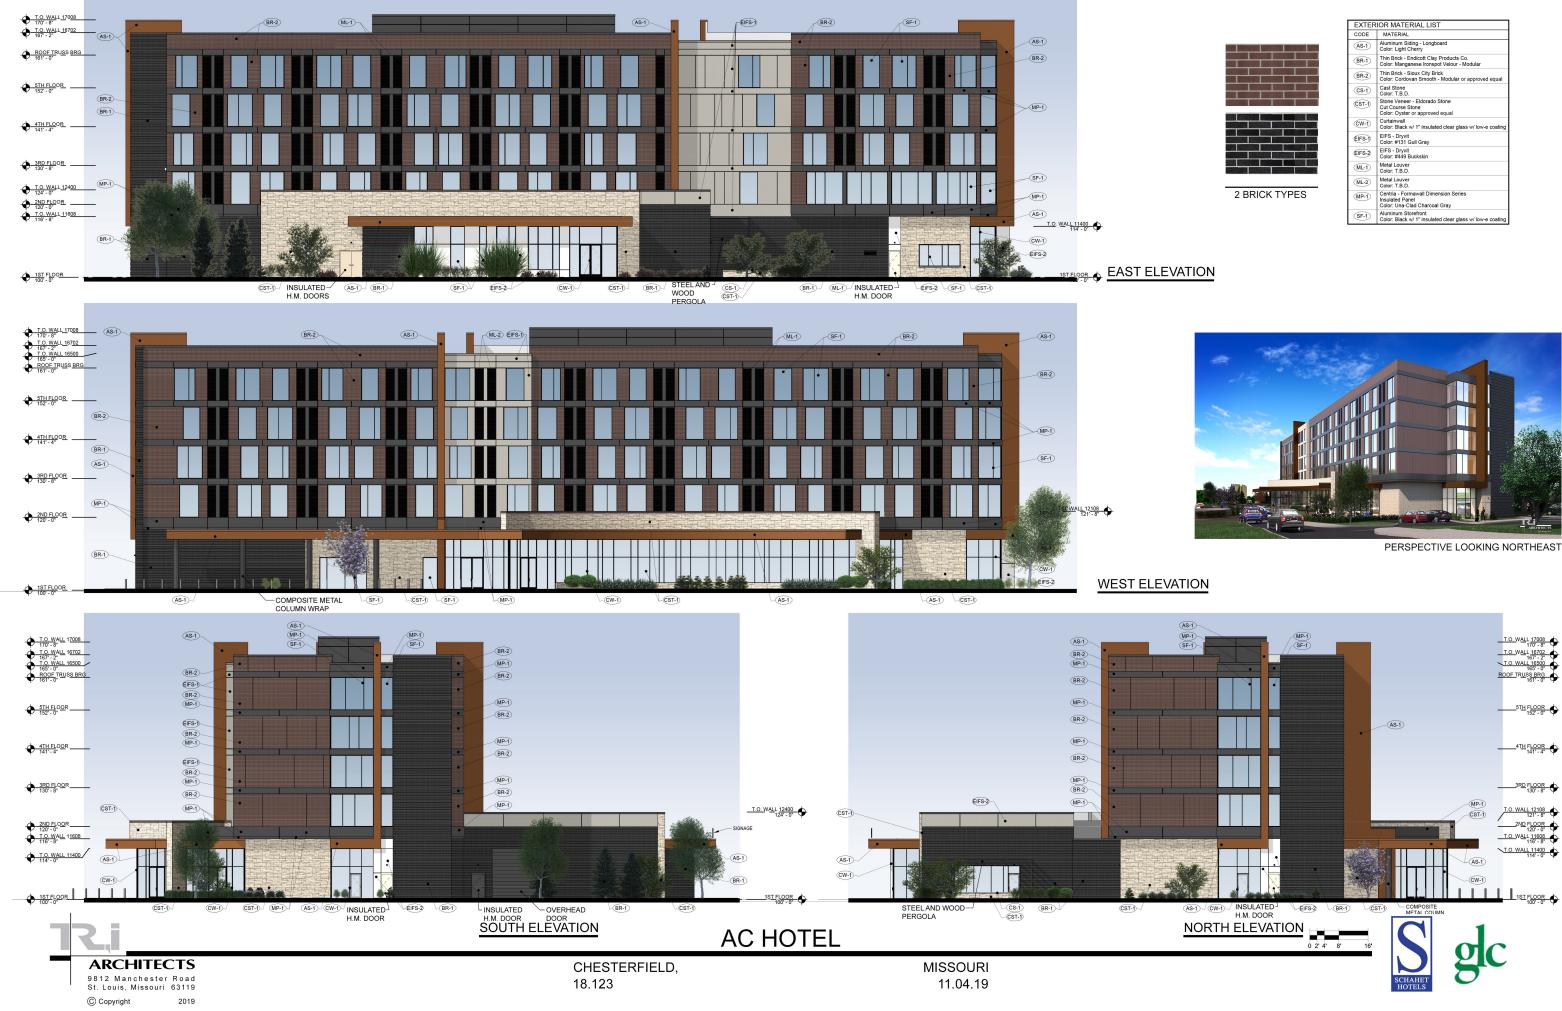

### Architectural Elevations:

This request is to allow for a development of a 128 room hotel with a 6,720 square foot conference center. The proposed building is roughly 71' in height for the hotel and 22' in height for the conference area. The front of the hotel faces west and the front of the conference area faces east.

The proposed building will be the second building specifically created for Downtown Chesterfield. The first is the aforementioned Lot A that shares the internal drive. The design standards for this building are elevated due to the proximity within the Urban Core, but also in creating a Downtown Chesterfield. These buildings will help set the standard that would apply to the rest of the 99 acres that make up Downtown Chesterfield in which future developments will have to maintain cohesion and uniformity throughout the district.

The site is located between I-64 and WHCR which provides for highly visible elevations. The building design and finishes are coordinated and consistent on all building facades. The project has a unique character without a strong corporate identity. The curved form of the west side of the first floor mimics the same curvature of the internal round-about. An exterior patio space is located in the southwest corner of the site adjacent to the entry off of WHCR and in the rear northeastern area of the site neighboring the conference center.

Warm earth tone finishes are used through the exterior design that are neutral in nature. The building materials are consistent with the mixed-use project on the adjacent site. The materials include thin-brick, cultured stone, architectural metal panel, aluminum storefront and clear low-e glass. The color elevations for every view point are attached within the packet submittal which call out all materials and building heights.