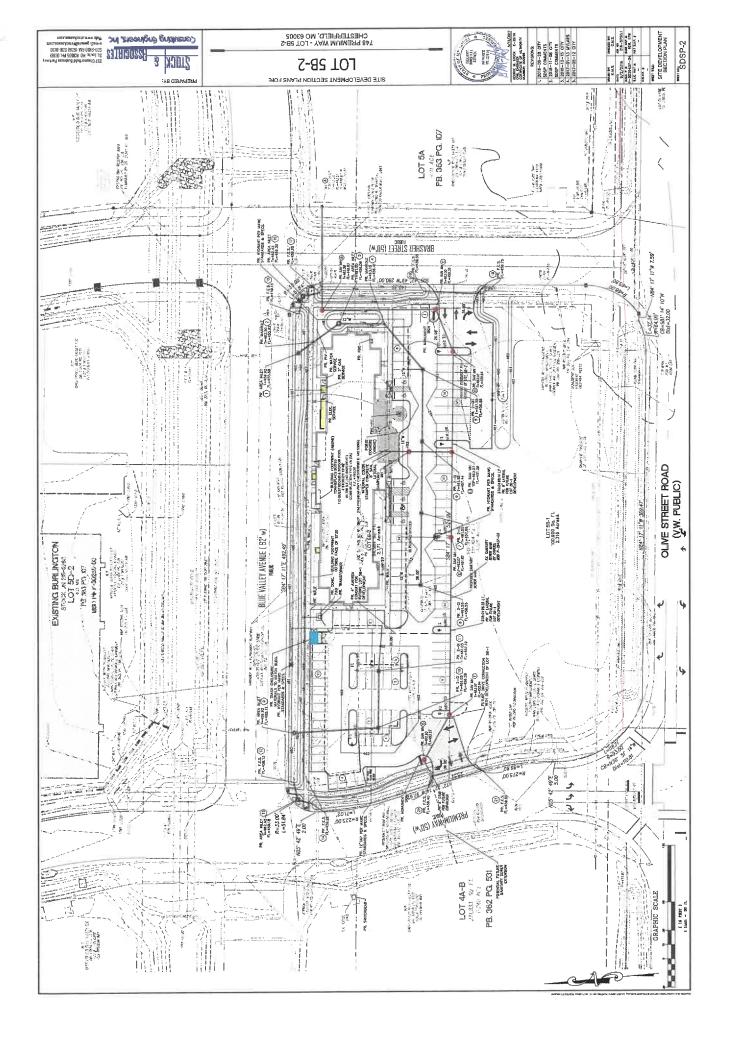

Figure 2 is a color Site Development Section Plan for the proposed development outlined in red. For reference, a color Site Development Section Plan for Lot A is also included within the figure as they are connected through the central internal drive off of Wild Horse Creek Road and face each other creating the effect of a streetscape. Lots A and B of Category C combined will be an area where people live, work, shop, dine, visit, and learn in Chesterfield.

Figure 2: Color Site Plan

The subject site will be served primarily by one entrance from WHCR, with a dedicated westbound right turn lane into the site. There is a planned private drive that is to be extended from the southwestern corner of Lot A and connect to OCR. Vehicular traffic circulation can be seen around the entire building with the hotel's drop-off area accessed from the round-about in the front of the building.

Pedestrian circulation can be seen completely circumnavigating the building, along the frontage of Wild Horse Creek Road, and around the internal round-about. As development occurs along the frontage of Wild Horse Creek Road, the pedestrian infrastructure will continue to be required promoting a walkable downtown expressed in the zoning requirements and Urban Core Land Use Plan policies.

Parking areas are distributed throughout the site with a drop-off area in front of the building and parking to the sides and rear. There are 145 required parking spaces for this site and the applicant has provided 176. Although the site meets all requirements, it is worth noting that the governing ordinance dictates that required parking is calculated globally throughout Category C (22 acres) and not calculated on an individual lot basis.