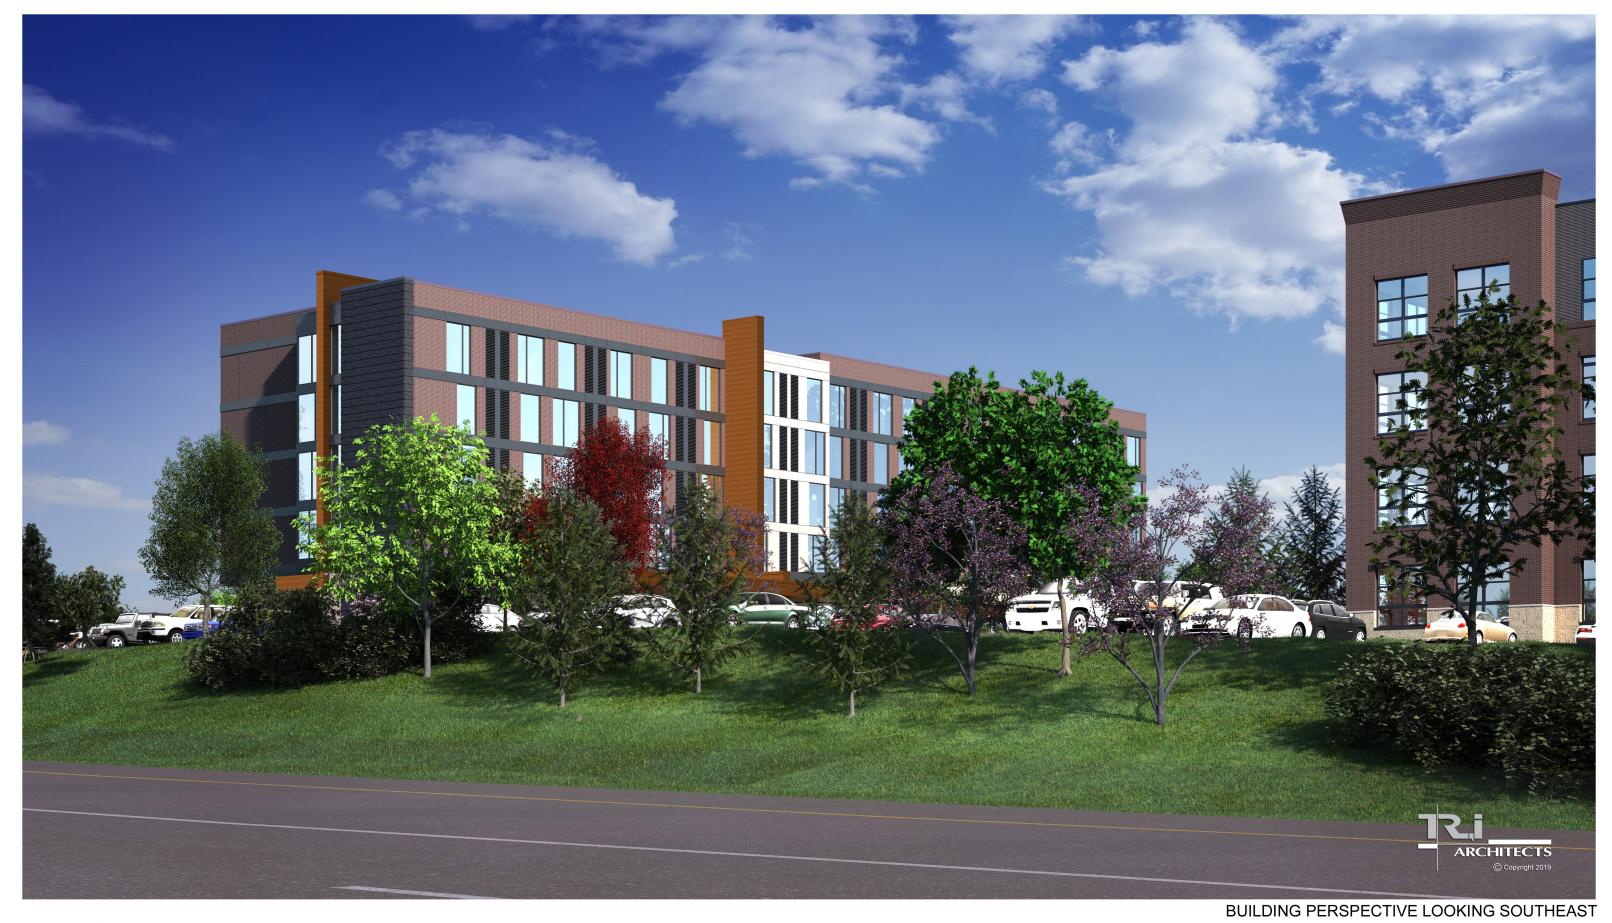

### **Rendering:**

Below in Figures 4 and 5 are renderings of two prominent viewpoints that can be seen looking northeast on WHCR and southeast along I-64.

Figure 4: Rendering (Northeast on WHCR)

Figure 5: Rendering (Southeast on I-64)