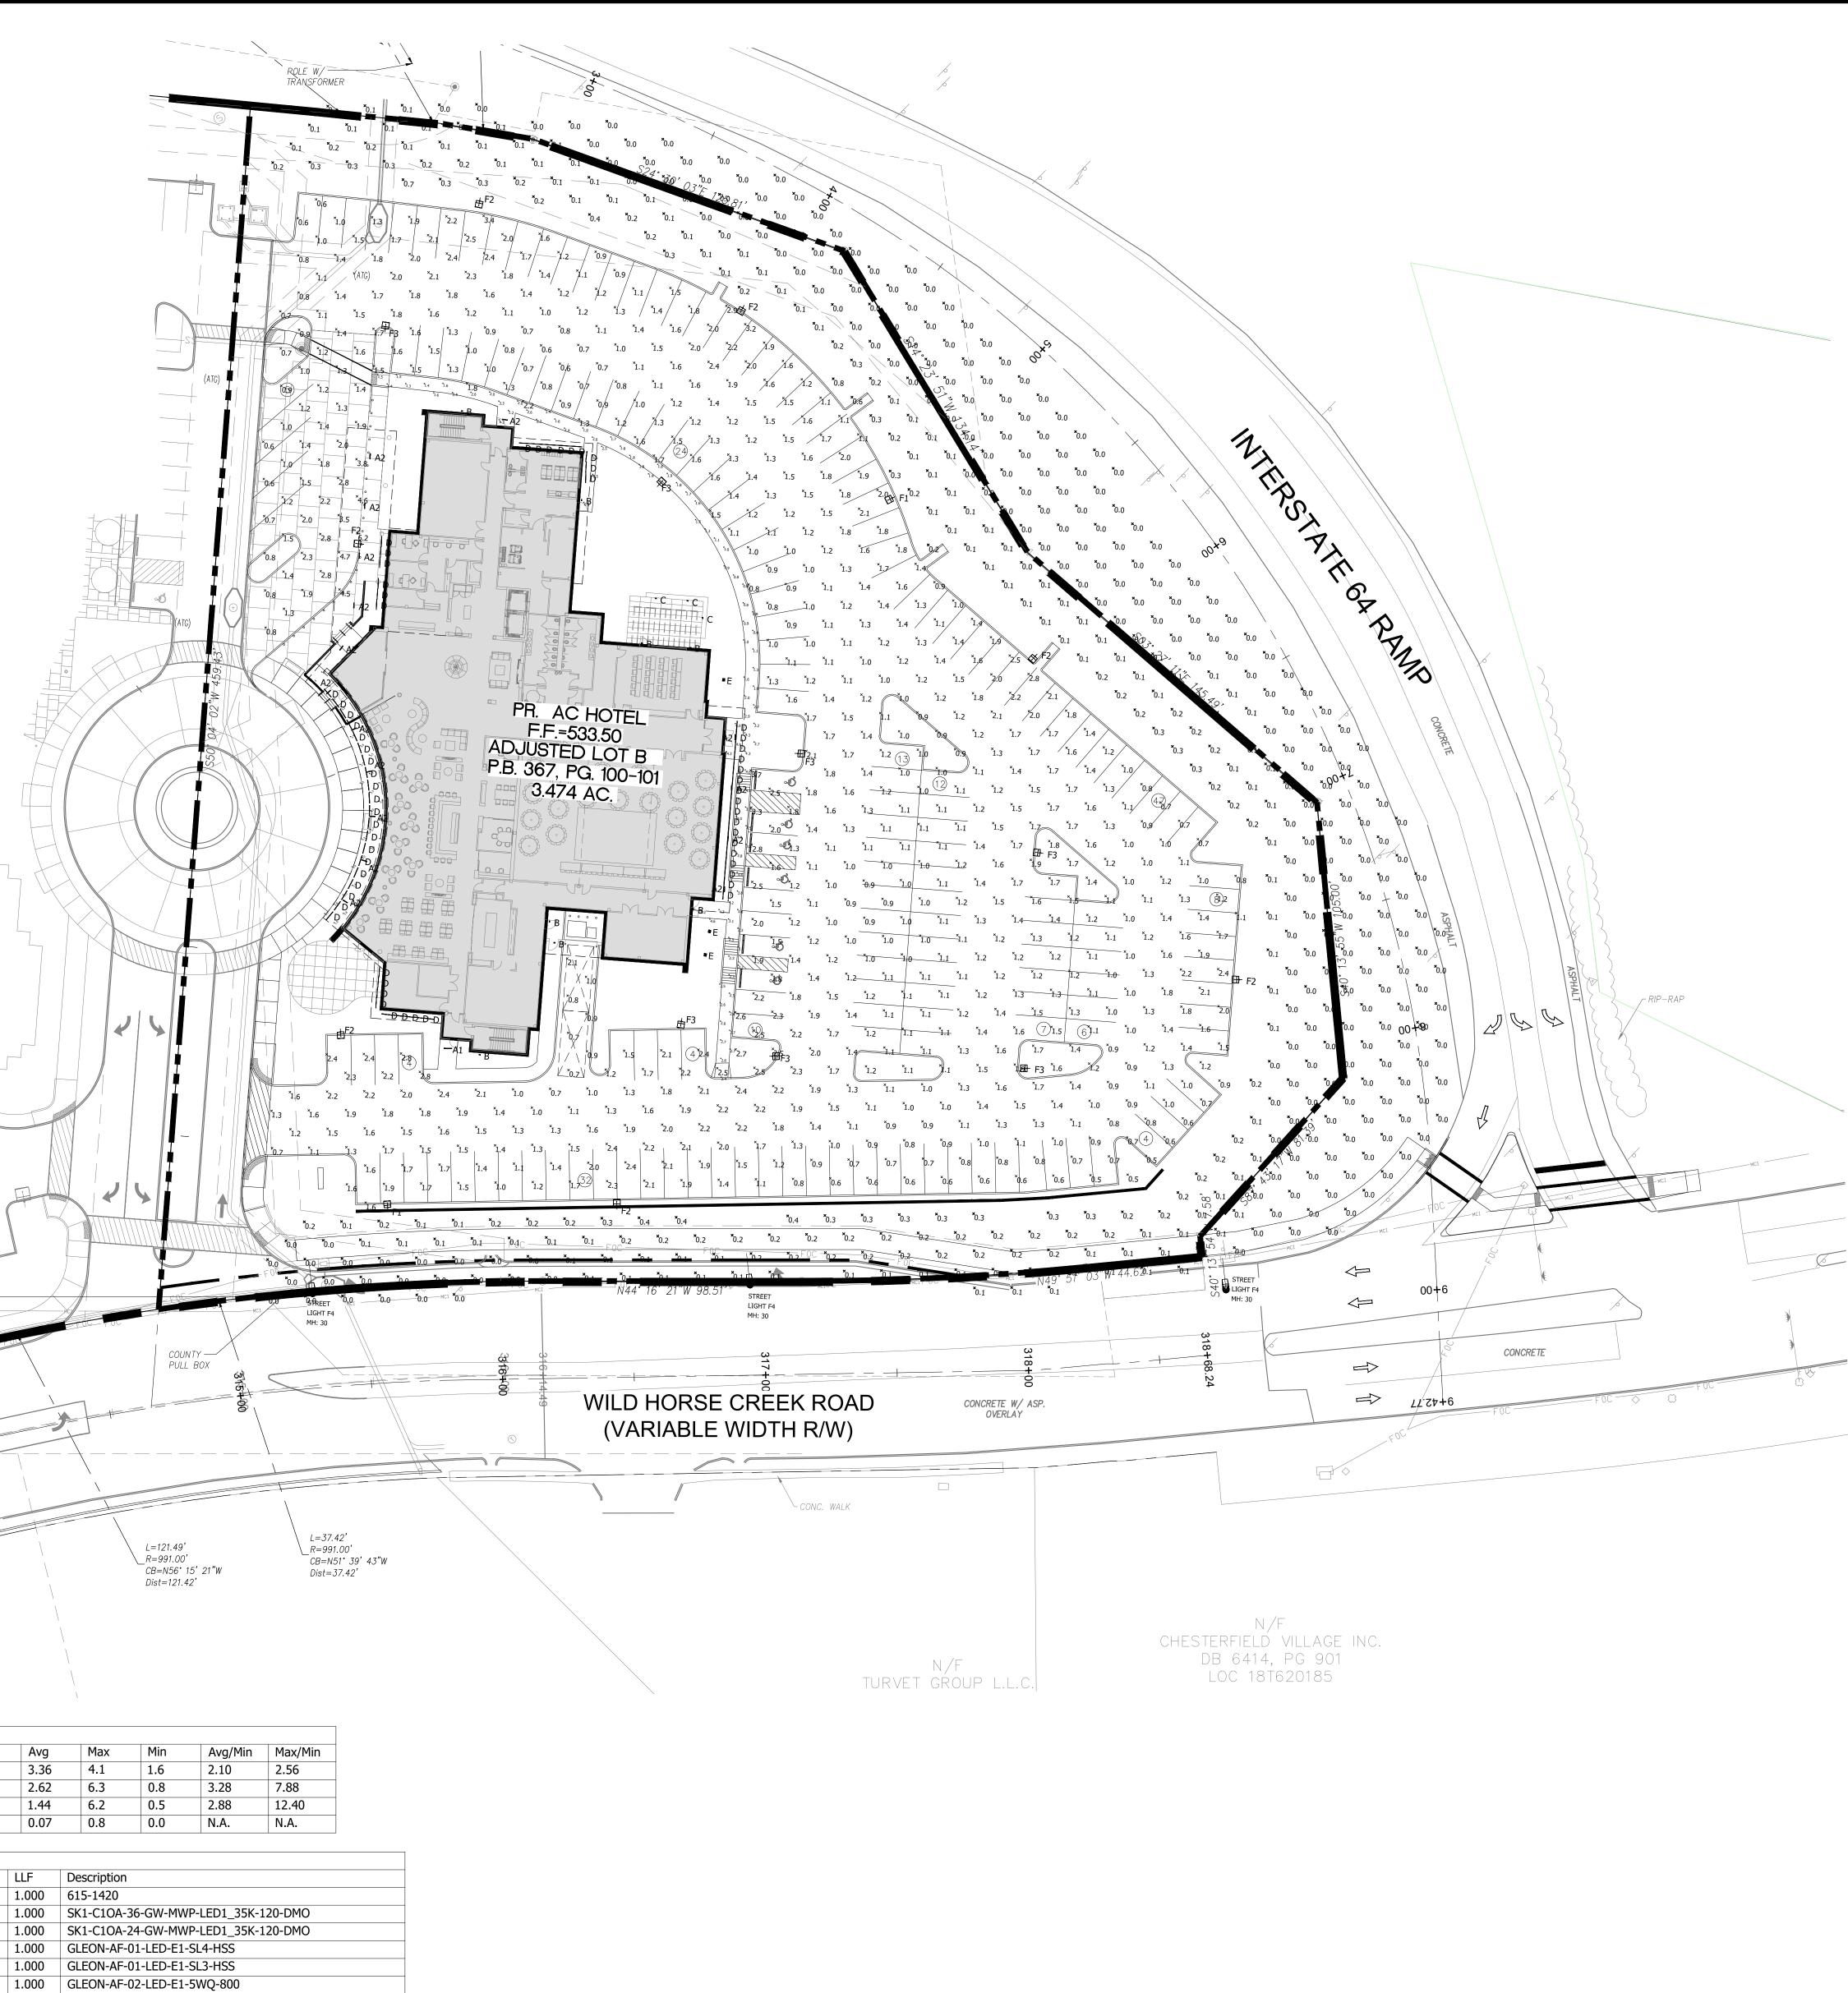

### Lighting:

All exterior lighting will adhere to all UDC lighting code requirements. All exterior lighting will be white in color, and all the cut sheets have been included within the submittal. All non-fully shielded flat-lensed fixtures require approval by the City of Chesterfield Planning Commission. The UDC dictates that all facades of buildings facing I-64 should utilize accent lighting, as opposed to floodlighting. One of the fixtures submitted in this request is a flood-light. Exhibits provided in the ARB packet depict that no lighting trespass the building form or shine above the building roofline.