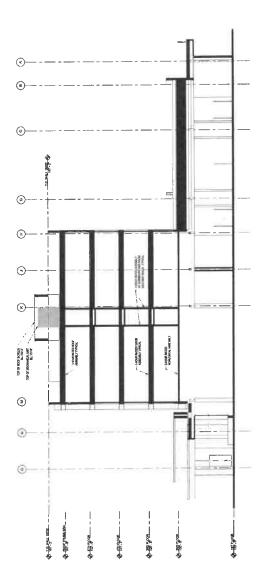

### Architectural Elevations:

This request is to allow for a development of a 128 room hotel with a 6,720 square foot conference center. The proposed building is roughly 71' in height for the hotel and 22' in height for the conference area. The front of the hotel faces west and the front of the conference area faces east.

The site is located between I-64 and WHCR which provides for highly visible elevations. The building design and finishes are coordinated and consistent on all building facades. The project has a unique character without a strong corporate identity. The curved form of the west side of the first floor mimics the same curvature of the internal round-about. An exterior patio space is located in the southwest corner of the site adjacent to the entry off of WHCR and in the rear northeastern area of the site neighboring the conference center.

Warm earth tone finishes are used through the exterior design that are neutral in nature. The building materials are consistent with the mixed-use project on the adjacent site. The materials include thin-brick, cultured stone, architectural metal panel, aluminum storefront and clear low-e glass. The color elevations for every view point are attached within the packet submittal which call out all materials and building heights.