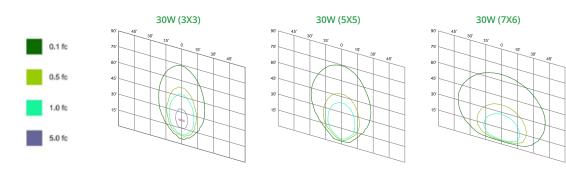

### Lighting:

All exterior lighting will adhere to all UDC lighting code requirements. All exterior lighting will be white in color, and all the cut sheets have been included within the submittal. All non-fully shielded flat-lensed fixtures require approval by the City of Chesterfield Planning Commission. The UDC dictates that all facades of buildings facing I-64 should utilize accent lighting, as opposed to floodlighting. One of the fixtures submitted in this request is a flood-light. Exhibits provided in the ARB packet depict that no lighting trespass the building form or shine above the building roofline.