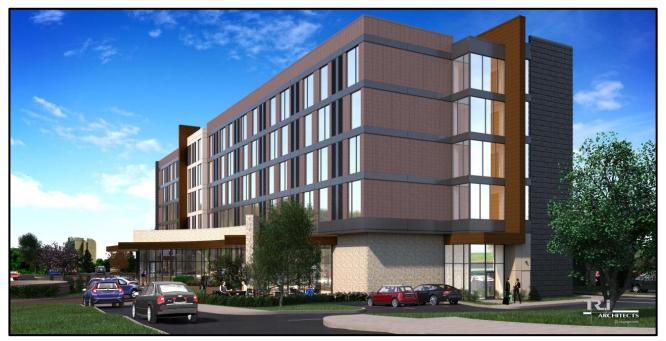

### **Rendering:**

Below in Figures 4 and 5 are renderings of two prominent viewpoints that can be seen looking northeast on WHCR and southeast along I-64.

Figure 4: Rendering (Northeast on WHCR)

Figure 5: Rendering (Southeast on I-64)