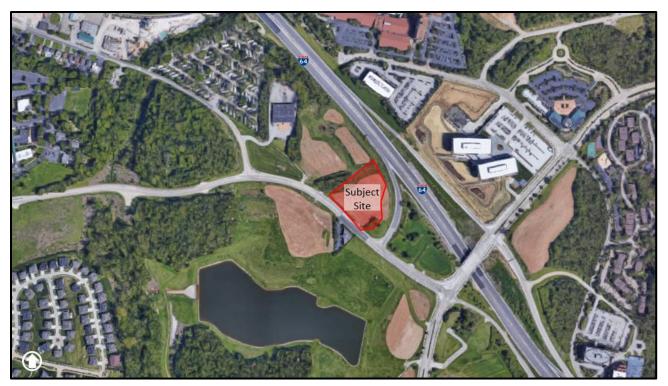

### Attachments: Planning Commission Staff Report

Site Development Section Plan Landscape Plan Lighting Plan Architect's Statement of Design Architectural Elevations Rendering

Figure 1: Aerial Image of Subject Site

Figure 1: Aerial Image of Subject Site

### **STAFF ANALYSIS**

The subject site is located north of Wild Horse Creek Road (WHCR), east of its intersection with Old Chesterfield Road (OCR) and west of the intersection with Chesterfield Parkway. The subject site is located directly south of Interstate 64. Given that WHCR and I-64 are both classified as major arterials in accordance to the City's functional classification system, and Chesterfield Parkway and OCR are classified as minor arterials, all facades will be highly visible to a large number of users. The area is designated Urban Core within the City of Chesterfield Comprehensive Land Use Plan and this development would be 3.5 acres of the 99 acre PC&R zoning district known as Downtown Chesterfield.