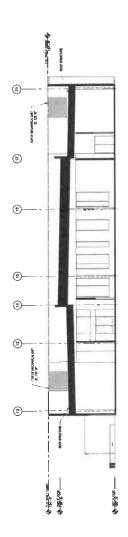

### Architectural Elevations:

This request is to allow for a development of a 128 room hotel with a 6,720 square foot conference center. The proposed building is roughly 71' in height for the hotel and 22' in height for the conference area. The front of the hotel faces west and the front of the conference area faces east.

The site is located between I-64 and WHCR which provides for highly visible elevations. The building design and finishes are coordinated and consistent on all building facades. The project has a unique character without a strong corporate identity. The curved form of the west side of the first floor mimics the same curvature of the internal round-about. An exterior patio space is located in the southwest corner of the site adjacent to the entry off of WHCR and in the rear northeastern area of the site neighboring the conference center.

Warm earth tone finishes are used through the exterior design that are neutral in nature. The building materials are consistent with the mixed-use project on the adjacent site. The materials include thin-brick, cultured stone, architectural metal panel, aluminum storefront and clear low-e glass. The color elevations for every view point are attached within the packet submittal which call out all materials and building heights.