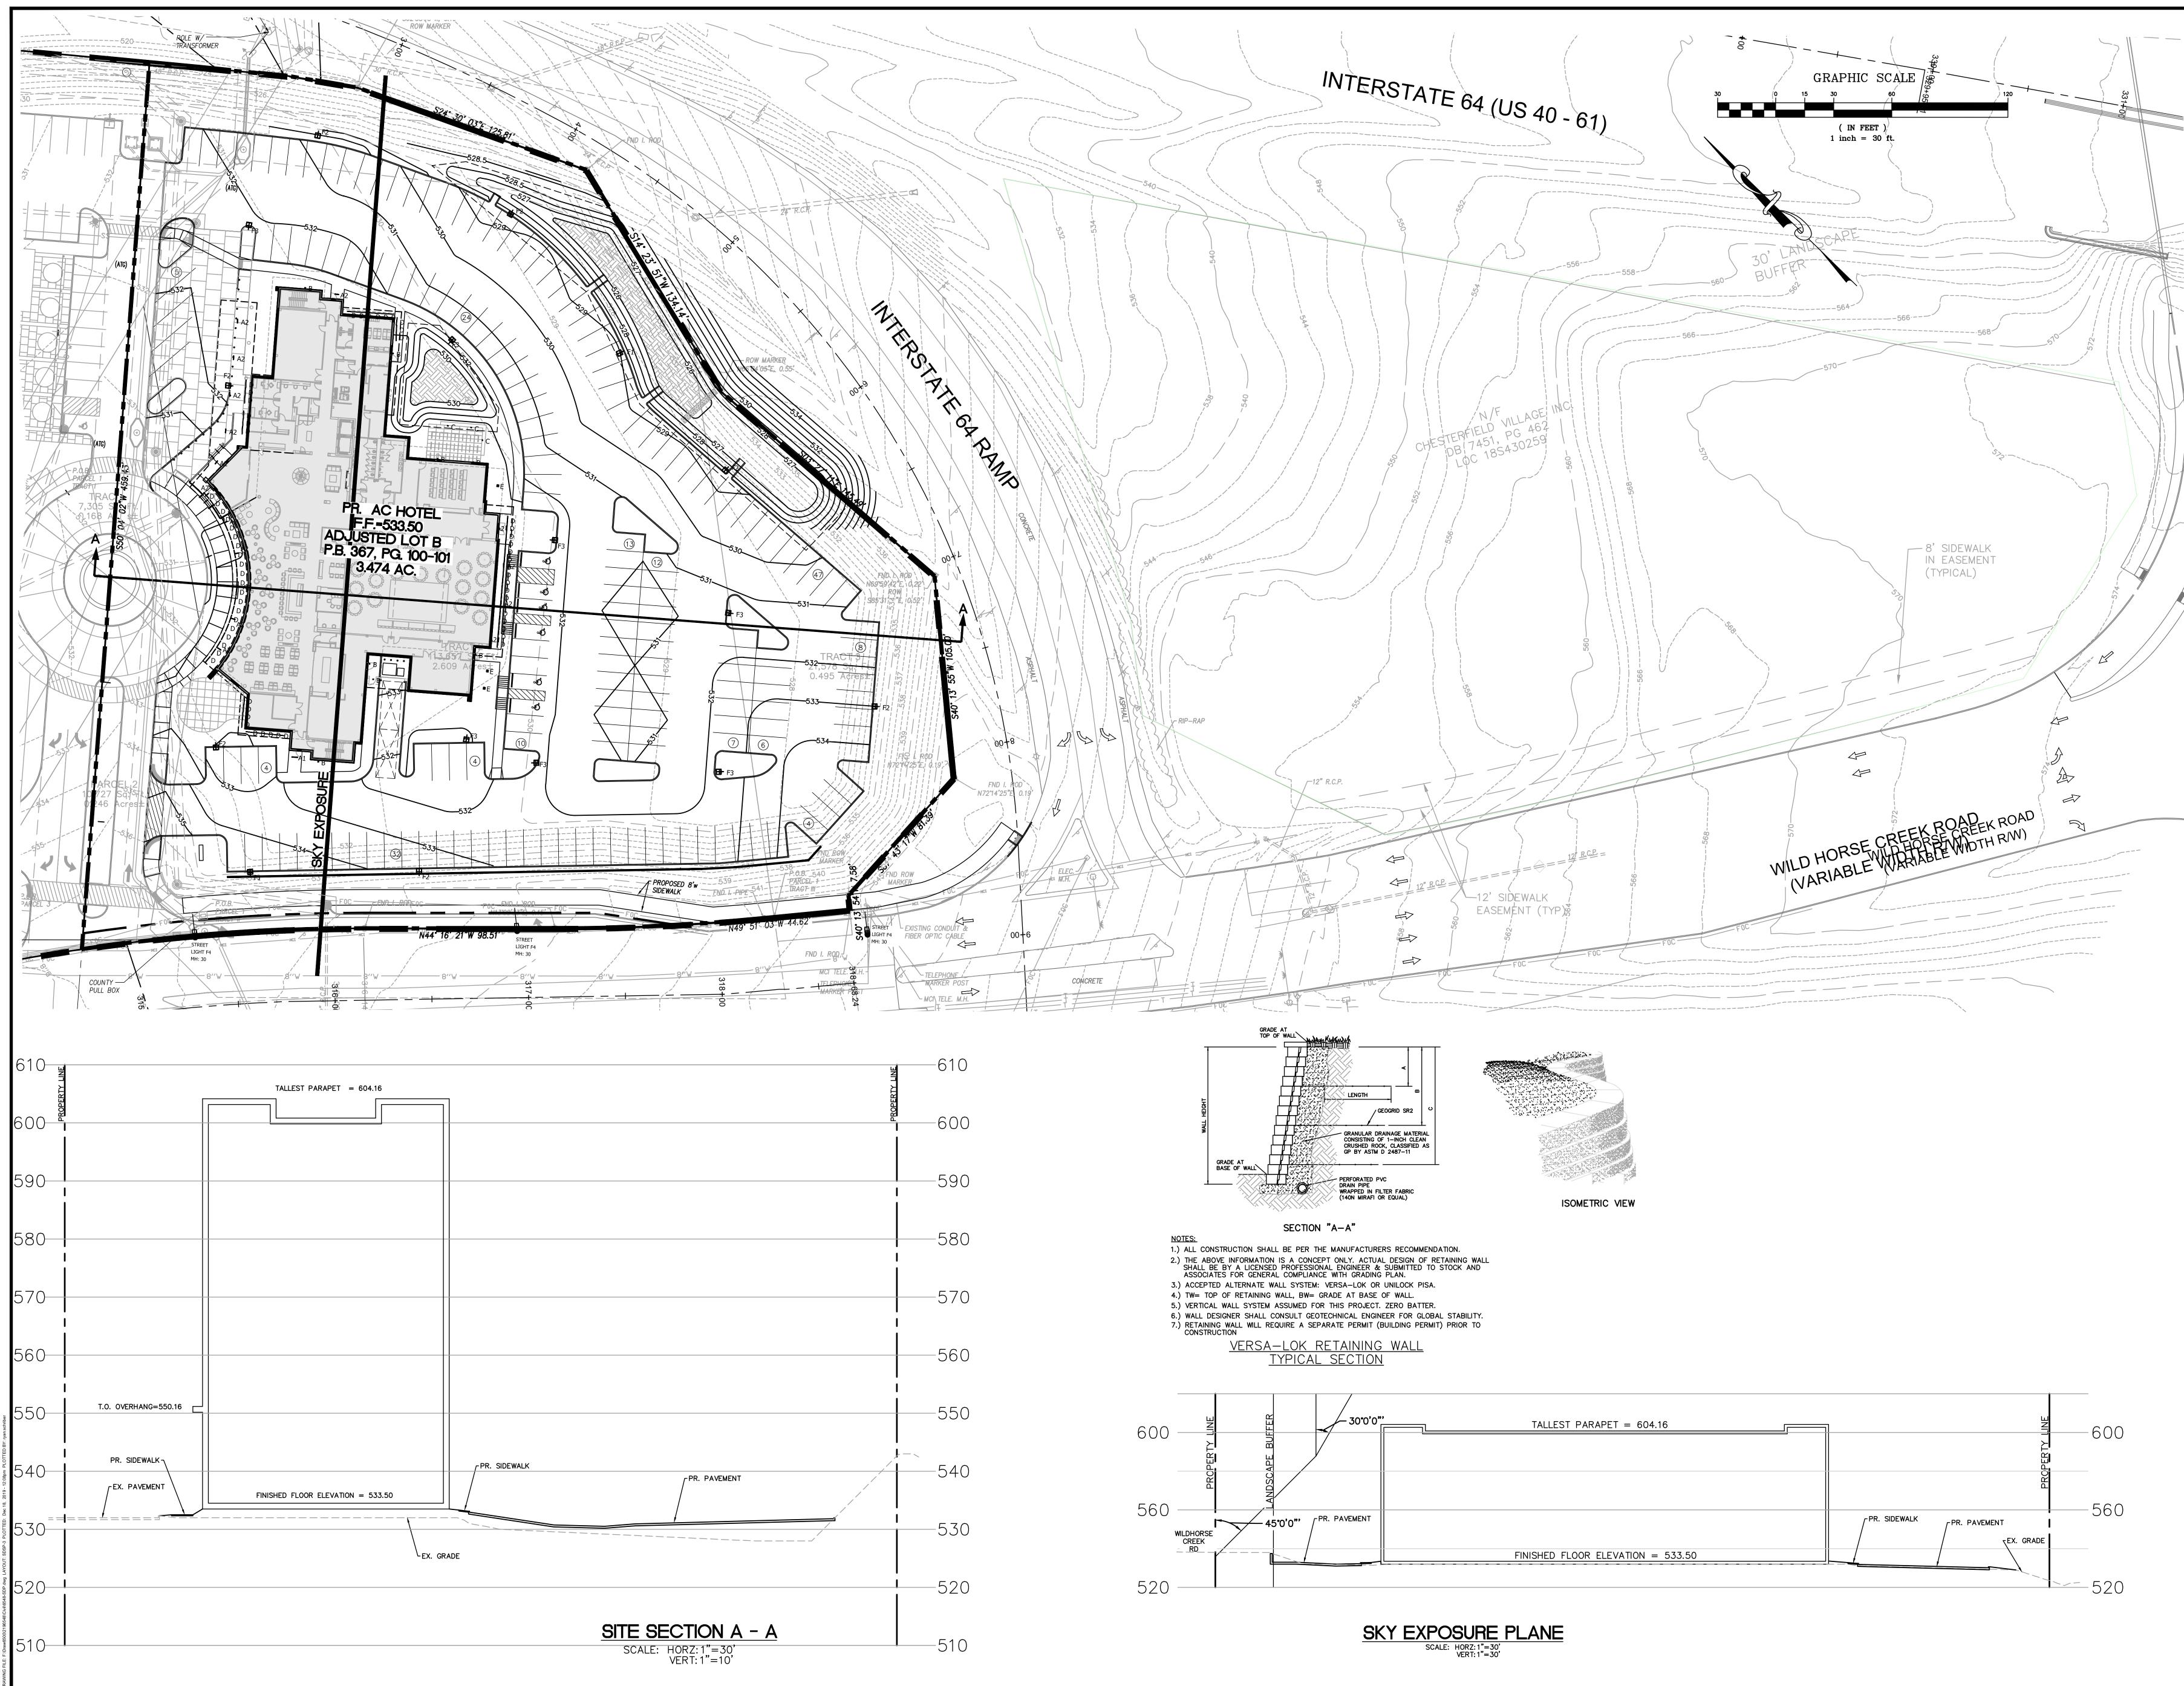

### Scale:

The proposed hotel has a maximum height of 70'8". The finish floor elevation of the building is 533.5'. Figure 3 below is an image with a supporting table that outlines the maximum height for the surrounding developments (existing, under review, and under construction) and the total height adjusted for elevation. The AC Hotel is the largest of the three developments south of I-64 but shorter than the two to the north of I-64 when taking into account the buildings' height and the elevation the buildings are constructed on.

Figure 3: Surrounding Height

| ID | Development | Elevation | Height (ft) | Total height adjusted for elevation |
|----|-------------|-----------|-------------|-------------------------------------|
| Α  | Aventura    | 530       | 57.7        | 587.7                               |
| В  | Wildhorse   | 533       | 52.7        | 585.7                               |
| С  | AC Hotel    | 533.5     | 70.7        | 604.2                               |
| D  | Dierbergs   | 545       | 66          | 611                                 |
| E  | RGA         | 599.4     | 85.4        | 684.8                               |