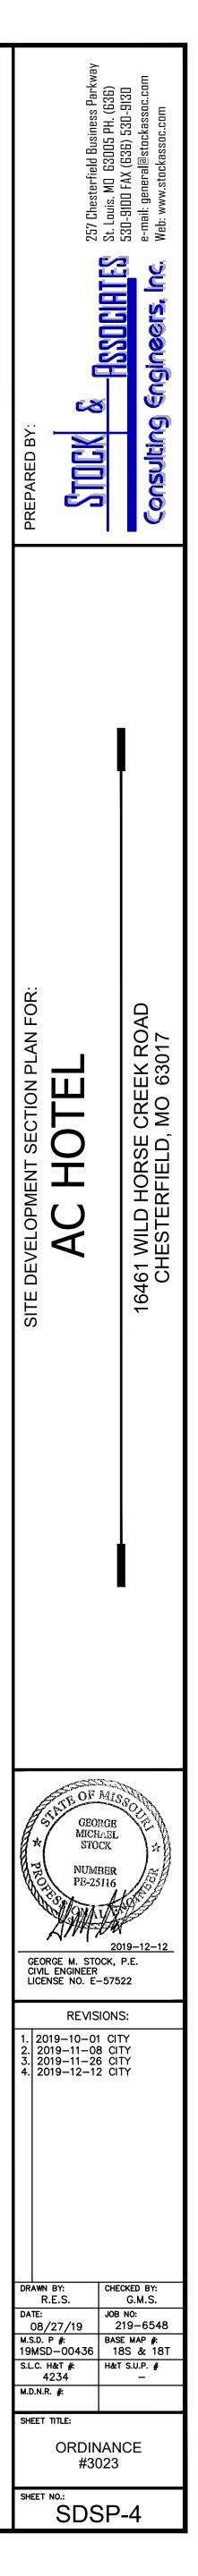

### Landscape Design and Screening:

Landscaping is used to enhance the pedestrian experience, screen the service areas, and soften the building's base where it meets the site. The site's andscape plan contains a 30' landscape buffer along the major arterial I-64 and has street trees along WHCR. The Landscape Plan was reviewed by the Architectural Review Board in which no additional comments were made.

All mechanical units will be located on the roof and screened by the parapets. The applicant has provided a screening exhibit in the ARB submittal to show the mechanical unit and parapet details and ensure the proper screening. This supplementary exhibit has been provided in the Planning Commission packet. There is one trash area on the site facing south and is fully screened by an overhead door with color to match the brick.