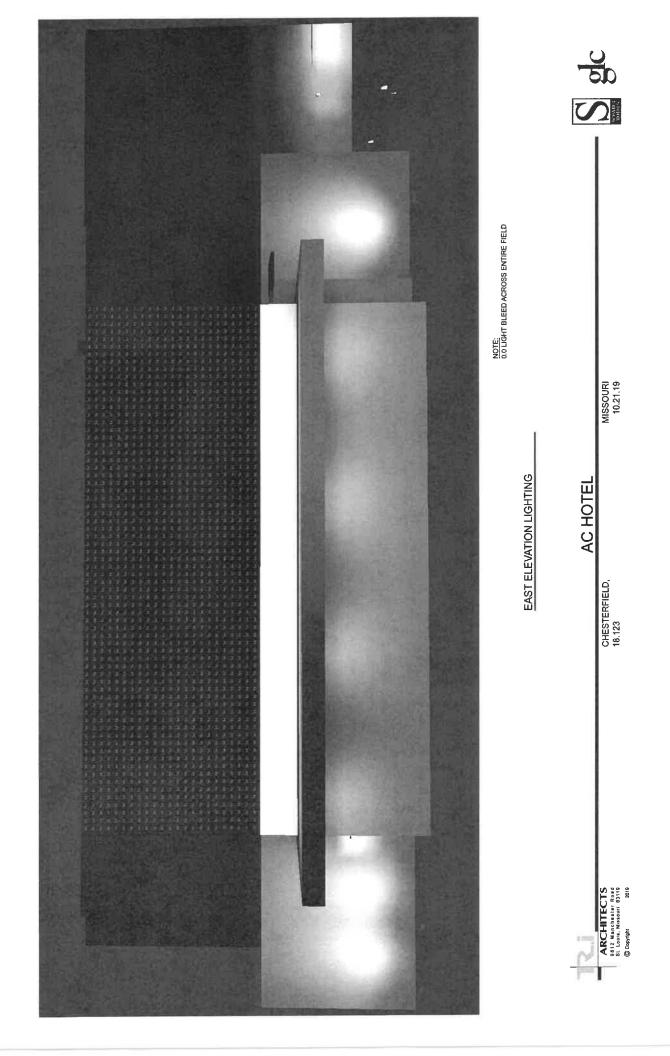

### Lighting:

All exterior lighting will adhere to all UDC lighting code requirements. All exterior lighting will be white in color, and all the cut sheets have been included within the submittal. All non-fully shielded flat-lensed fixtures require approval by the City of Chesterfield Planning Commission. The UDC dictates that all facades of buildings facing I-64 should utilize accent lighting, as opposed to floodlighting. One of the fixtures submitted in this request is a flood-light. Exhibits provided in the ARB packet depict that no lighting trespass the building form or shine above the building roofline.