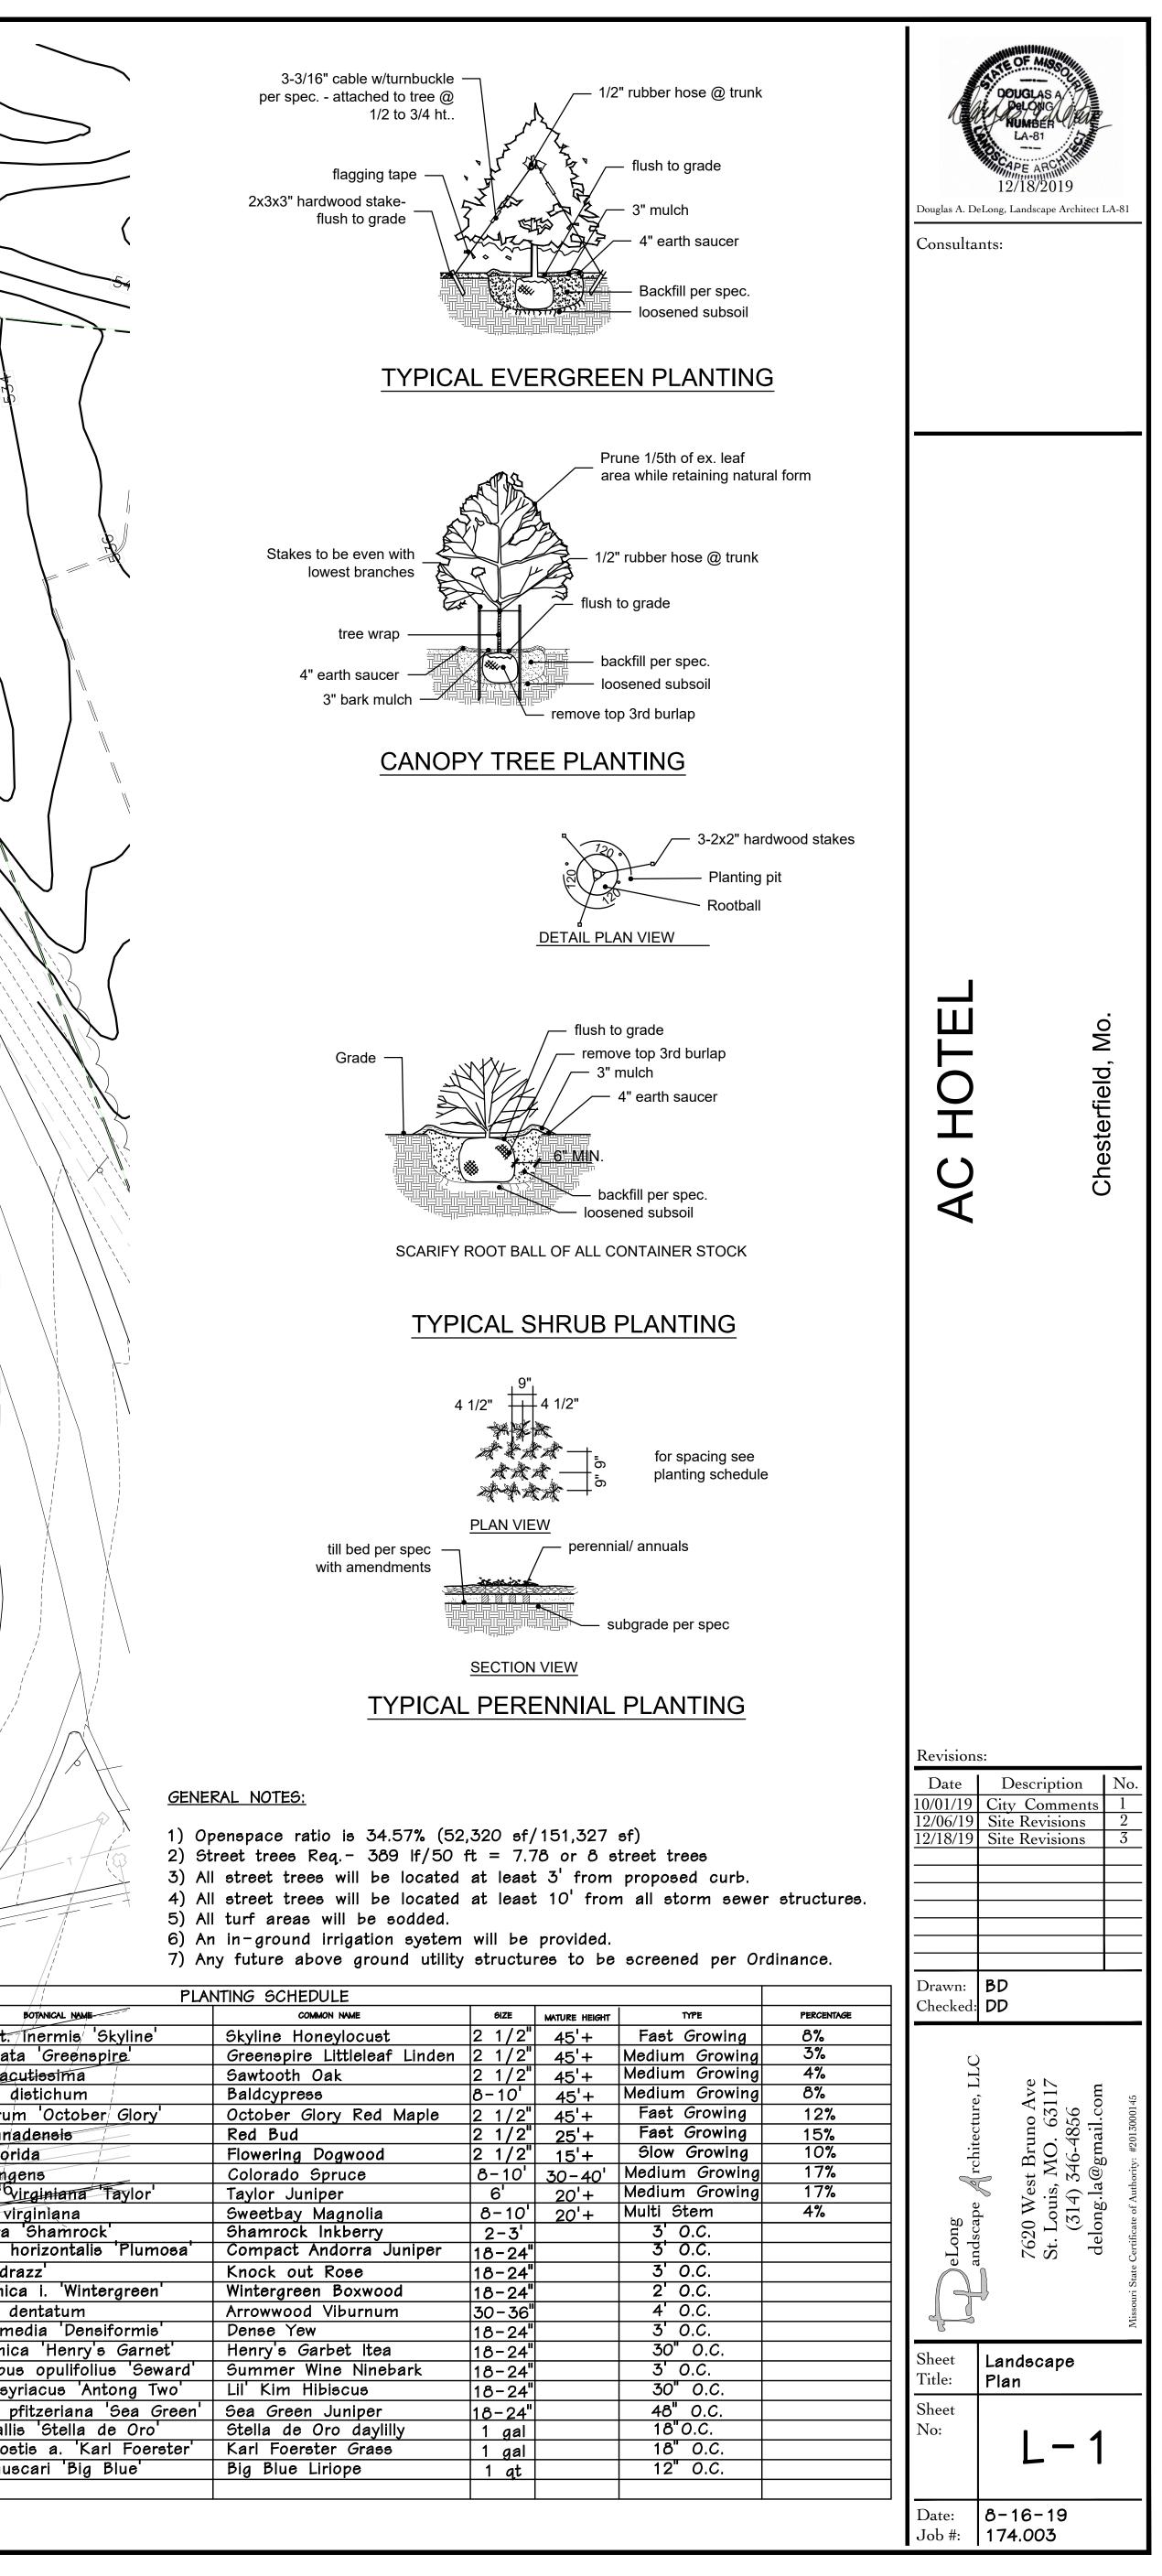

### Landscape Design and Screening:

Landscaping is used to enhance the pedestrian experience, screen the service areas, and soften the building's base where it meets the site. The site's andscape plan contains a 30' landscape buffer along the major arterial I-64 and has street trees along WHCR. The Landscape Plan was reviewed by the Architectural Review Board in which no additional comments were made.

All mechanical units will be located on the roof and screened by the parapets. The applicant has provided a screening exhibit in the ARB submittal to show the mechanical unit and parapet details and ensure the proper screening. This supplementary exhibit has been provided in the Planning Commission packet. There is one trash area on the site facing south and is fully screened by an overhead door with color to match the brick.