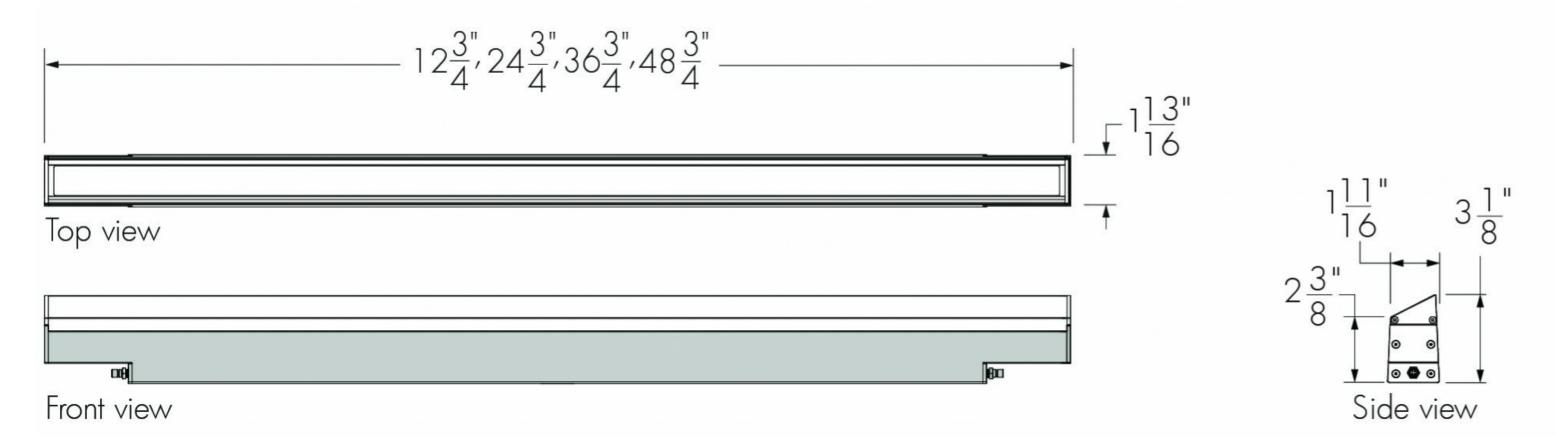

### Lighting:

All exterior lighting will adhere to all UDC lighting code requirements. All exterior lighting will be white in color, and all the cut sheets have been included within the submittal. All non-fully shielded flat-lensed fixtures require approval by the City of Chesterfield Planning Commission. The UDC dictates that all facades of buildings facing I-64 should utilize accent lighting, as opposed to floodlighting. One of the fixtures submitted in this request is a flood-light. Exhibits provided in the ARB packet depict that no lighting trespass the building form or shine above the building roofline.