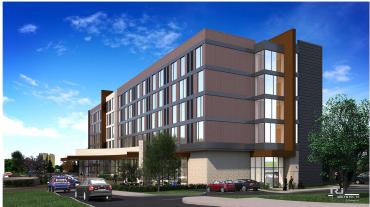

### **Rendering:**

Below in Figures 4 and 5 are renderings of two prominent viewpoints that can be seen looking northeast on WHCR and southeast along I-64.

Figure 4: Rendering (Northeast on WHCR)

Figure 5: Rendering (Southeast on I-64)