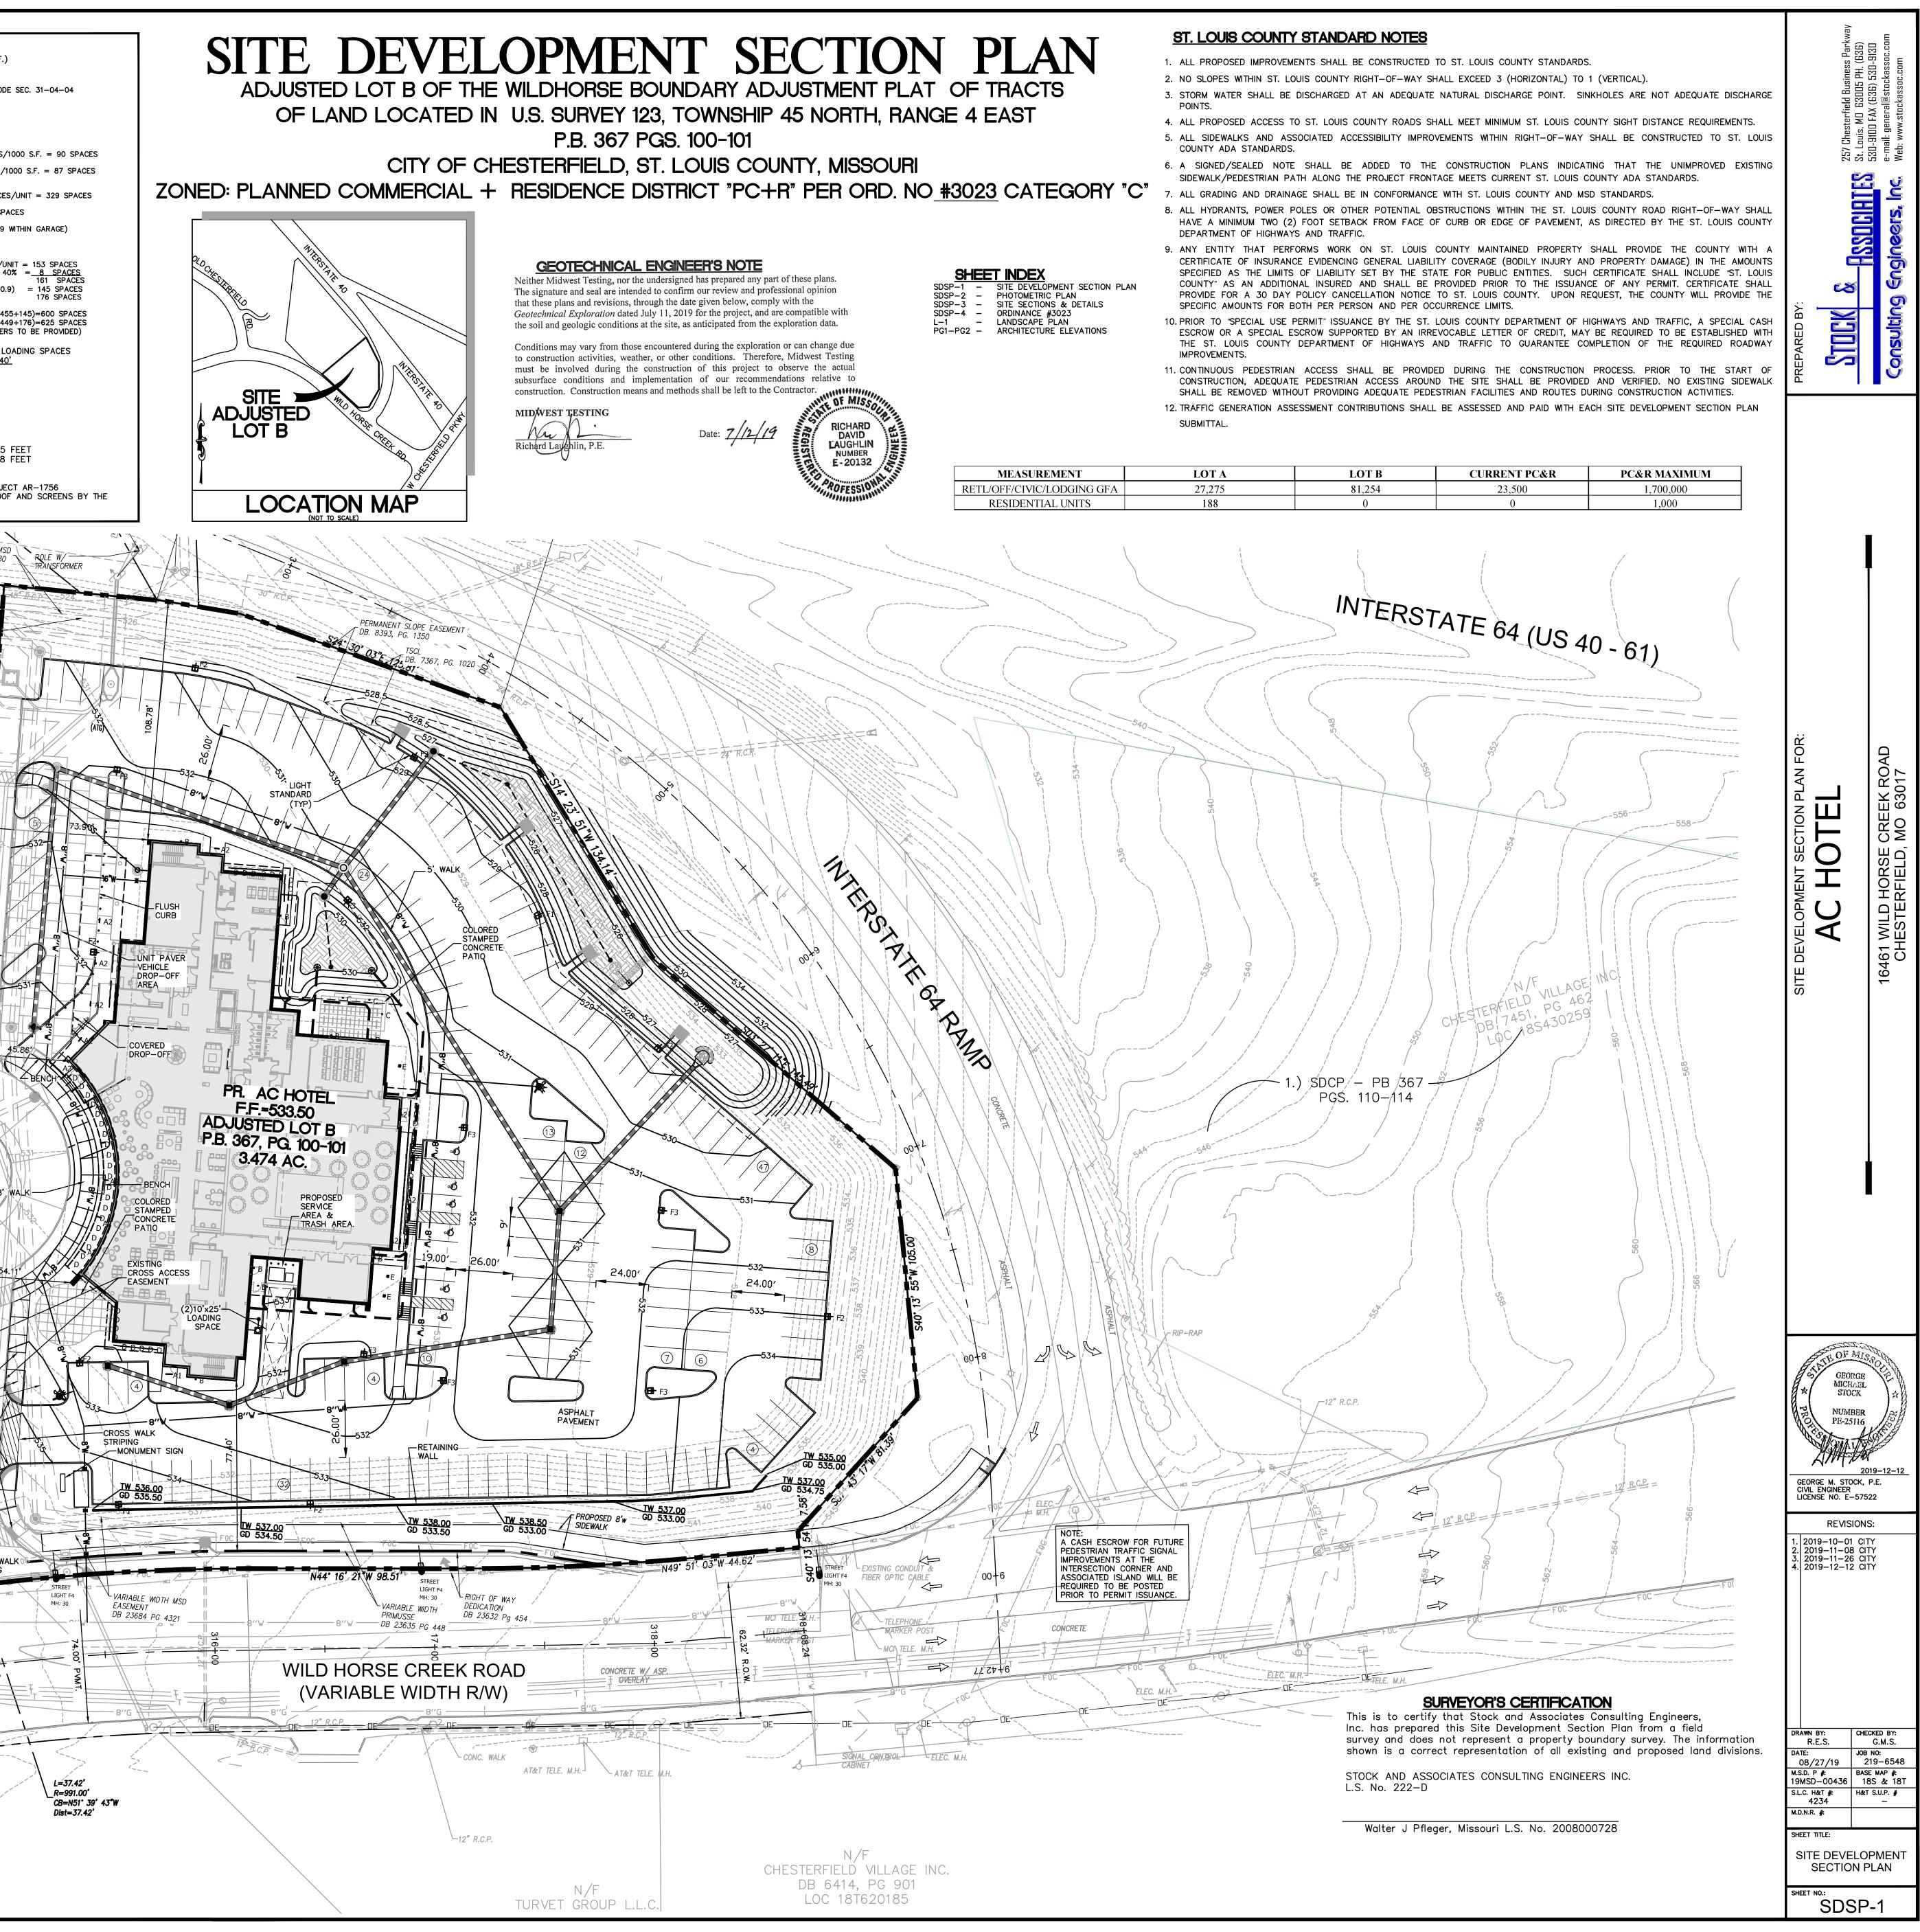

Figure 2 is a color Site Development Section Plan for the proposed development outlined in red. For reference, a color Site Development Section Plan for Lot A is also included within the figure as they are connected through the central internal drive off of Wild Horse Creek Road and face each other creating the effect of a streetscape. Lots A and B of Category C combined will be an area where people live, work, shop, dine, visit, and learn in Chesterfield.

Figure 2: Color Site Plan

The subject site will be served primarily by one entrance from WHCR, with a dedicated westbound right turn lane into the site. There is a planned private drive that is to be extended from the southwestern corner of Lot A and connect to OCR. Vehicular traffic circulation can be seen around the entire building with the hotel's drop-off area accessed from the round-about in the front of the building.