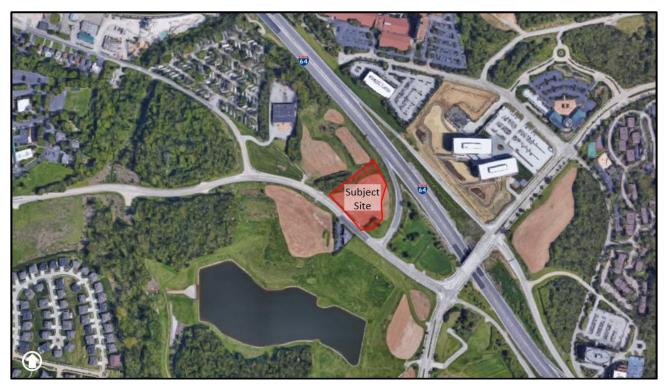

### Attachments: Planning Commission Staff Report

Site Development Section Plan Landscape Plan Lighting Plan Architect's Statement of Design Architectural Elevations Rendering

Figure 1: Aerial Image of Subject Site

Figure 1: Aerial Image of Subject Site

### **STAFF ANALYSIS**

The subject site is located north of Wild Horse Creek Road (WHCR), east of its intersection with Old Chesterfield Road (OCR) and west of the intersection with Chesterfield Parkway. The subject site is located directly south of Interstate 64. Given that WHCR and I-64 are both classified as major arterials in accordance to the City's functional classification system, and Chesterfield Parkway and OCR are classified as minor arterials, all facades will be highly visible to a large number of users. The area is designated Urban Core within the City of Chesterfield Comprehensive Land Use Plan and this development would be 3.5 acres of the 99 acre PC&R zoning district known as Downtown Chesterfield.