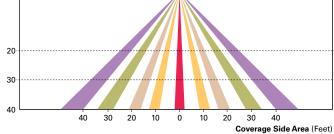

### Lighting:

All exterior lighting will adhere to all UDC lighting code requirements. All exterior lighting will be white in color, and all the cut sheets have been included within the submittal. All non-fully shielded flat-lensed fixtures require approval by the City of Chesterfield Planning Commission. The UDC dictates that all facades of buildings facing I-64 should utilize accent lighting, as opposed to floodlighting. One of the fixtures submitted in this request is a flood-light. Exhibits provided in the ARB packet depict that no lighting trespass the building form or shine above the building roofline.