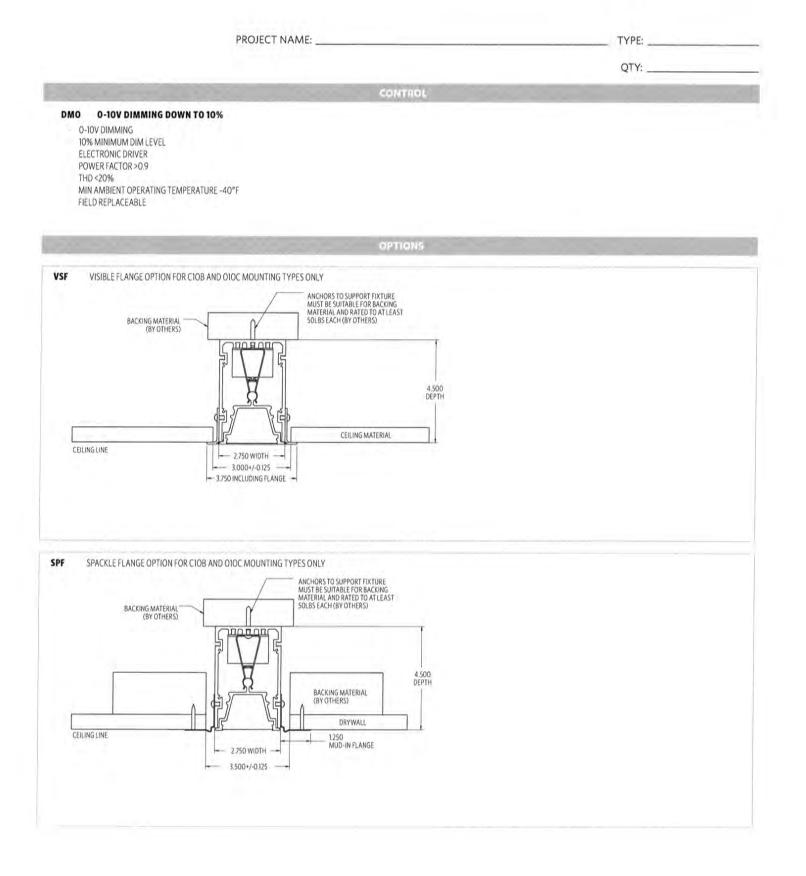

| LEDZ | SYSTEM WATTAGE   | 28   | 41   | 55      | 69      | 83       | 97   | 110  |

This chart was created for a 35K color temp. Multiply by 0.95 for 27k color temp, 0.97 for 30k color temp, and 1.03 for 40k color temp.



TVDE A

Designed and Fabricated in St. Louis, Missouri — USA

MODS, NOTES, & COMMENTS

TYPE:

PROJECT NAME:

HANGING SYSTEM





Derived from EPA TM-21 calculator. Based on typical conditions. Consult the factory for additional details

| ZONE   | LUMENS | % OF<br>LUMINAIRE |
|--------|--------|-------------------|
| 0-30   | 1117   | 28%               |
| 0-60   | 3200   | 81%               |
| 0-90   | 3953   | 100%              |
| 90-180 | 0      | 0%                |

For all available IES files, please visit our website at ocl.com.

13OCL 3 015



#### IJC **ILLUMINATED CORNERS**

seams that can follow the architecture of a building

more corners.

available.

One feature of the SKYLINE series is a linear design with illuminated corners and junctions.

Specifying the IJC option signals to the factory that the fixture is modified and contains one or



#### CONSTRUCTION

- HOUSING IS EXTRUDED ALUMINUM
- REFLECTOR IS EXTRUDED ALUMINUM
- DIFFUSER IS OPAL WHITE URETHANE RUBBER WITH **UV INHIBITORS**
- HARDWARE IS STAINLESS STEEL

#### MOUNTING

- FOR SURFACE MOUNTING, ILLUMINATION CAN BE OUT, LEFT, RIGHT, DOWN ONLY
- FIXTURE IS NOT DESIGNED TO BE MOUNTED IN-GRADE

## SPECIFICATIONS

#### ELECTRICAL

- DIMMING ELECTRONIC DRIVER(S), COMES STANDARD WITH 0-10V DOWN TO 10%
- 0-10V DOWN TO 1% AND LUTRON (LDE1) 1% ALSO AVAILABLE AS MODIFICAT