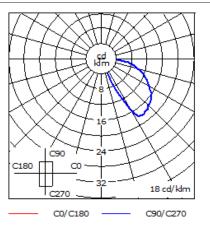

### Lighting:

All exterior lighting will adhere to all UDC lighting code requirements. All exterior lighting will be white in color, and all the cut sheets have been included within the submittal. All non-fully shielded flat-lensed fixtures require approval by the City of Chesterfield Planning Commission. The UDC dictates that all facades of buildings facing I-64 should utilize accent lighting, as opposed to floodlighting. One of the fixtures submitted in this request is a flood-light. Exhibits provided in the ARB packet depict that no lighting trespass the building form or shine above the building roofline.