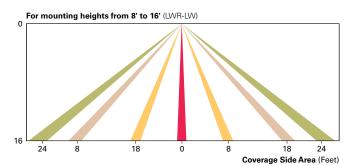

### Lighting:

All exterior lighting will adhere to all UDC lighting code requirements. All exterior lighting will be white in color, and all the cut sheets have been included within the submittal. All non-fully shielded flat-lensed fixtures require approval by the City of Chesterfield Planning Commission. The UDC dictates that all facades of buildings facing I-64 should utilize accent lighting, as opposed to floodlighting. One of the fixtures submitted in this request is a flood-light. Exhibits provided in the ARB packet depict that no lighting trespass the building form or shine above the building roofline.