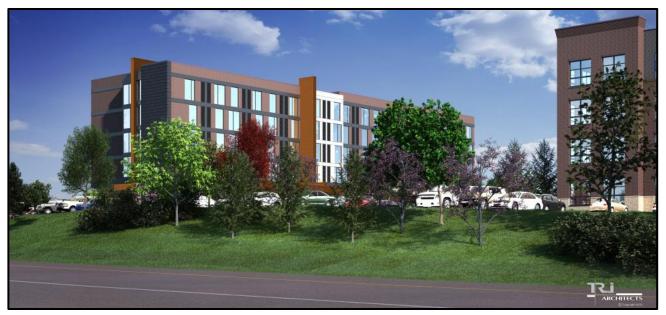

### **Rendering:**

Below in Figures 4 and 5 are renderings of two prominent viewpoints that can be seen looking northeast on WHCR and southeast along I-64.

Figure 4: Rendering (Northeast on WHCR)

Figure 5: Rendering (Southeast on I-64)