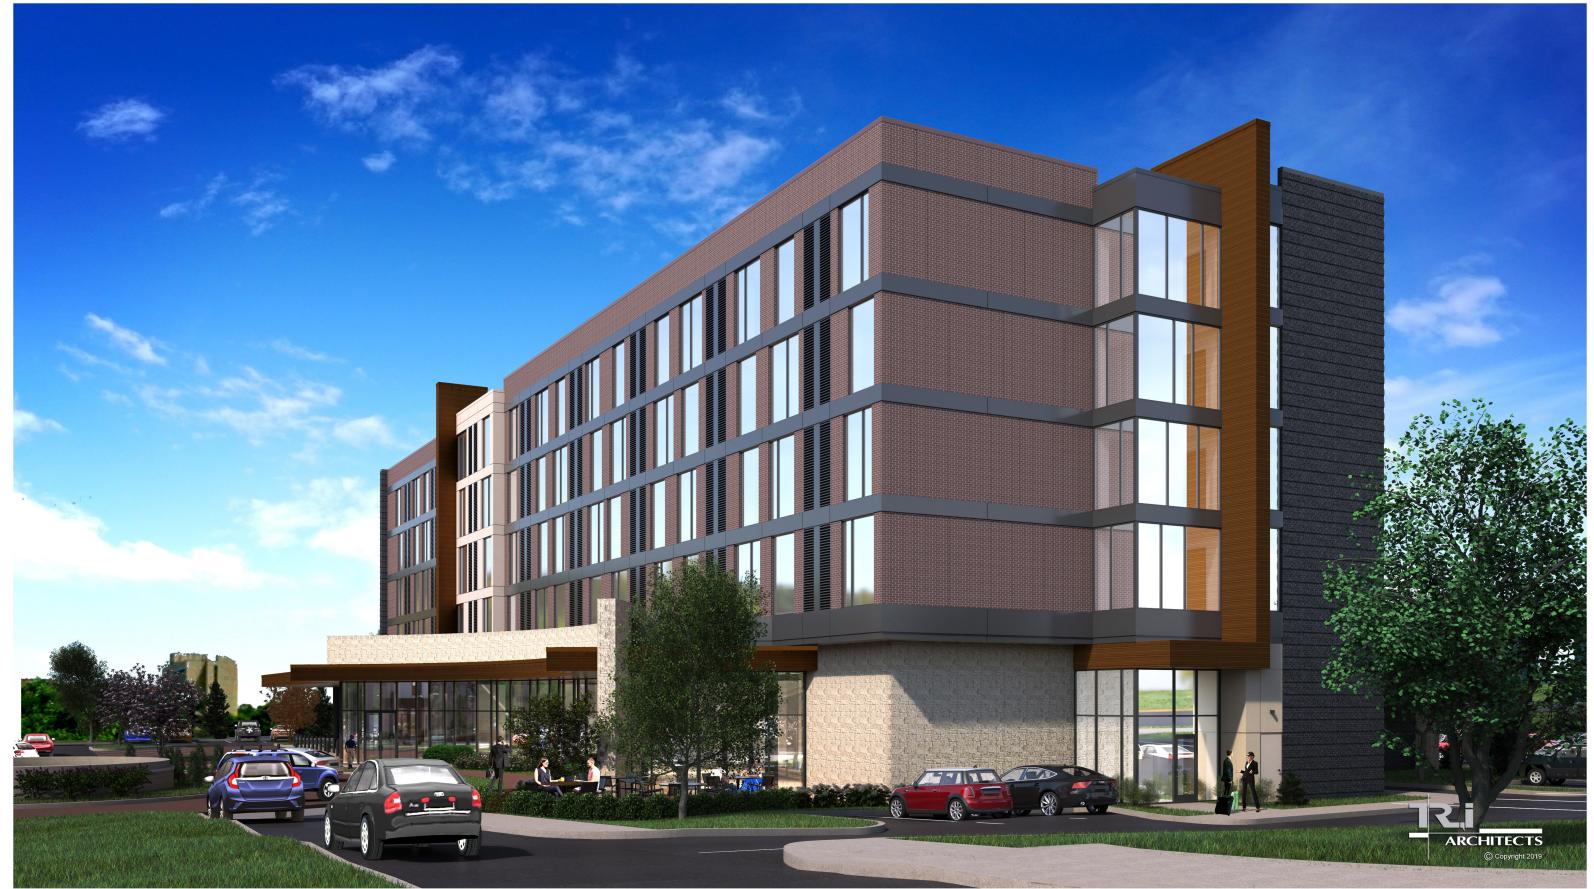

### Architectural Elevations:

This request is to allow for a development of a 128 room hotel with a 6,720 square foot conference center. The proposed building is roughly 71' in height for the hotel and 22' in height for the conference area. The front of the hotel faces west and the front of the conference area faces east.

The site is located between I-64 and WHCR which provides for highly visible elevations. The building design and finishes are coordinated and consistent on all building facades. The project has a unique character without a strong corporate identity. The curved form of the west side of the first floor mimics the same curvature of the internal round-about. An exterior patio space is located in the southwest corner of the site adjacent to the entry off of WHCR and in the rear northeastern area of the site neighboring the conference center.

Warm earth tone finishes are used through the exterior design that are neutral in nature. The building materials are consistent with the mixed-use project on the adjacent site. The materials include thin-brick, cultured stone, architectural metal panel, aluminum storefront and clear low-e glass. The color elevations for every view point are attached within the packet submittal which call out all materials and building heights.

### **Rendering:**

Below in Figures 4 and 5 are renderings of two prominent viewpoints that can be seen looking northeast on WHCR and southeast along I-64.

Figure 4: Rendering (Northeast on WHCR)

Figure 5: Rendering (Southeast on I-64)