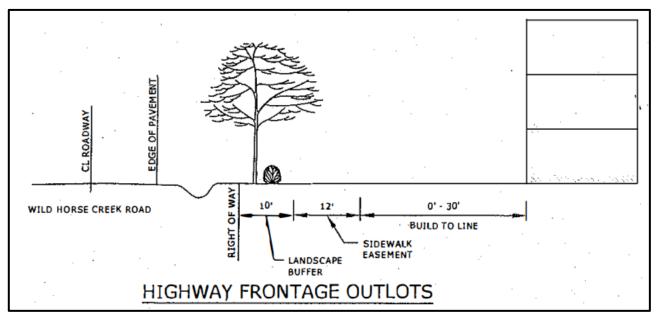

### Modification:

The applicant is seeking a modification from the category standards "Highway Frontage Outlots" set forth in the governing ordinance similar to the approved adjacent Lot A . Figure 6 depicts the streetscape in which the applicant is seeking a modification from.

Figure 6: Exhibit 1 from Governing Ordinance

The applicant has provided a modification request stating the intent of the request is to achieve the goals and objectives of the PC&R district. This site focuses on the center of the proposed development with a plaza, roundabout, public art, sidewalks and park benches. The proposed buildings will surround the plaza and bring a "Downtown" feel to the area and further the intent of the PC&R. The applicant is requesting a modification to essentially build the streetscape off of the internal drive vs. WHCR as depicted on the Exhibit in Figure 6.

Staff acknowledges and is supportive of the center drive aisle dictating an urban "Downtown" streetscape vs. the major arterial of WHCR. Staff encourages the maximum interaction with the street and the building's urban form as dictated in the streetscape identified in the governing ordinance exhibit. As proposed, the parking along the center drive aisle deviates from the required streetscape, but is consistent with the same modification approved for Lot A.