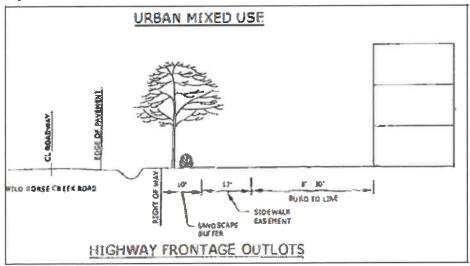

### Modification:

The applicant is seeking a modification from the category standards "Highway Frontage Outlots" set forth in the governing ordinance similar to the approved adjacent Lot A . Figure 6 depicts the streetscape in which the applicant is seeking a modification from.

Figure 6: Exhibit 1 from Governing Ordinance

The applicant has provided a modification request stating the intent of the request is to achieve the goals and objectives of the PC&R district. This site focuses on the center of the proposed development with a plaza, roundabout, public art, sidewalks and park benches. The proposed buildings will surround the plaza and bring a "Downtown" feel to the area and further the intent of the PC&R. The applicant is requesting a modification to essentially build the streetscape off of the internal drive vs. WHCR as depicted on the Exhibit in Figure 6.

Staff acknowledges and is supportive of the center drive aisle dictating an urban "Downtown" streetscape vs. the major arterial of WHCR. Staff encourages the maximum interaction with the street and the building's urban form as dictated in the streetscape identified in the governing ordinance exhibit. As proposed, the parking along the center drive aisle deviates from the required streetscape, but is consistent with the same modification approved for Lot A.