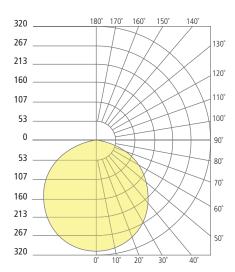

### Lighting:

All exterior lighting will adhere to all UDC lighting code requirements. All exterior lighting will be white in color, and all the cut sheets have been included within the submittal. All non-fully shielded flat-lensed fixtures require approval by the City of Chesterfield Planning Commission. The UDC dictates that all facades of buildings facing I-64 should utilize accent lighting, as opposed to floodlighting. One of the fixtures submitted in this request is a flood-light. Exhibits provided in the ARB packet depict that no lighting trespass the building form or shine above the building roofline.