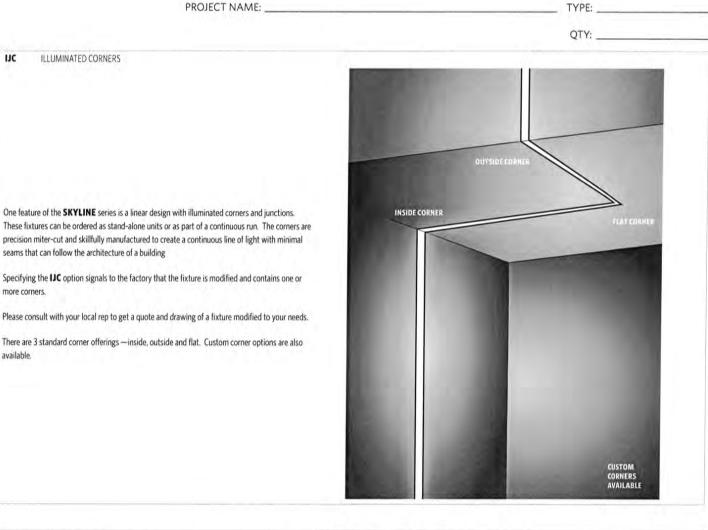

NOTES, & COMMENTS

TYPE:

PROJECT NAME:

HANGING SYSTEM





Derived from EPA TM-21 calculator. Based on typical conditions. Consult the factory for additional details

| ZONE   | LUMENS | % OF<br>LUMINAIRE |
|--------|--------|-------------------|
| 0-30   | 1117   | 28%               |
| 0-60   | 3200   | 81%               |
| 0-90   | 3953   | 100%              |
| 90-180 | 0      | 0%                |

For all available IES files, please visit our website at ocl.com.

13OCL 3 015



#### IJC **ILLUMINATED CORNERS**

seams that can follow the architecture of a building

more corners.

available.

One feature of the SKYLINE series is a linear design with illuminated corners and junctions.

Specifying the IJC option signals to the factory that the fixture is modified and contains one or



#### CONSTRUCTION

- HOUSING IS EXTRUDED ALUMINUM
- REFLECTOR IS EXTRUDED ALUMINUM
- DIFFUSER IS OPAL WHITE URETHANE RUBBER WITH **UV INHIBITORS**
- HARDWARE IS STAINLESS STEEL

#### MOUNTING

- FOR SURFACE MOUNTING, ILLUMINATION CAN BE OUT, LEFT, RIGHT, DOWN ONLY
- FIXTURE IS NOT DESIGNED TO BE MOUNTED IN-GRADE

## SPECIFICATIONS

#### ELECTRICAL

- DIMMING ELECTRONIC DRIVER(S), COMES STANDARD WITH 0-10V DOWN TO 10%
- 0-10V DOWN TO 1% AND LUTRON (LDE1) 1% ALSO AVAILABLE AS MODIFICATION (REQUIRES REMOTE DRIVERS)
- OCL PROPRIETARY LED ARRAYS USE NICHIA 757 DIODES
- LUMINAIRE CONNECTS TO BUILDING SUPPLY (120V-277V 50/60HZ) (UNLESS DRIVERS ARE REMOTE)

LISTING

- ETL LISTED TO UL 1598 FOR WET LOCATIONS; INDOOR **OR OUTDOOR**
- **IP66 RATING**

#### WARRANTY

5 YEAR; ALL ELECTRICAL COMPONENT