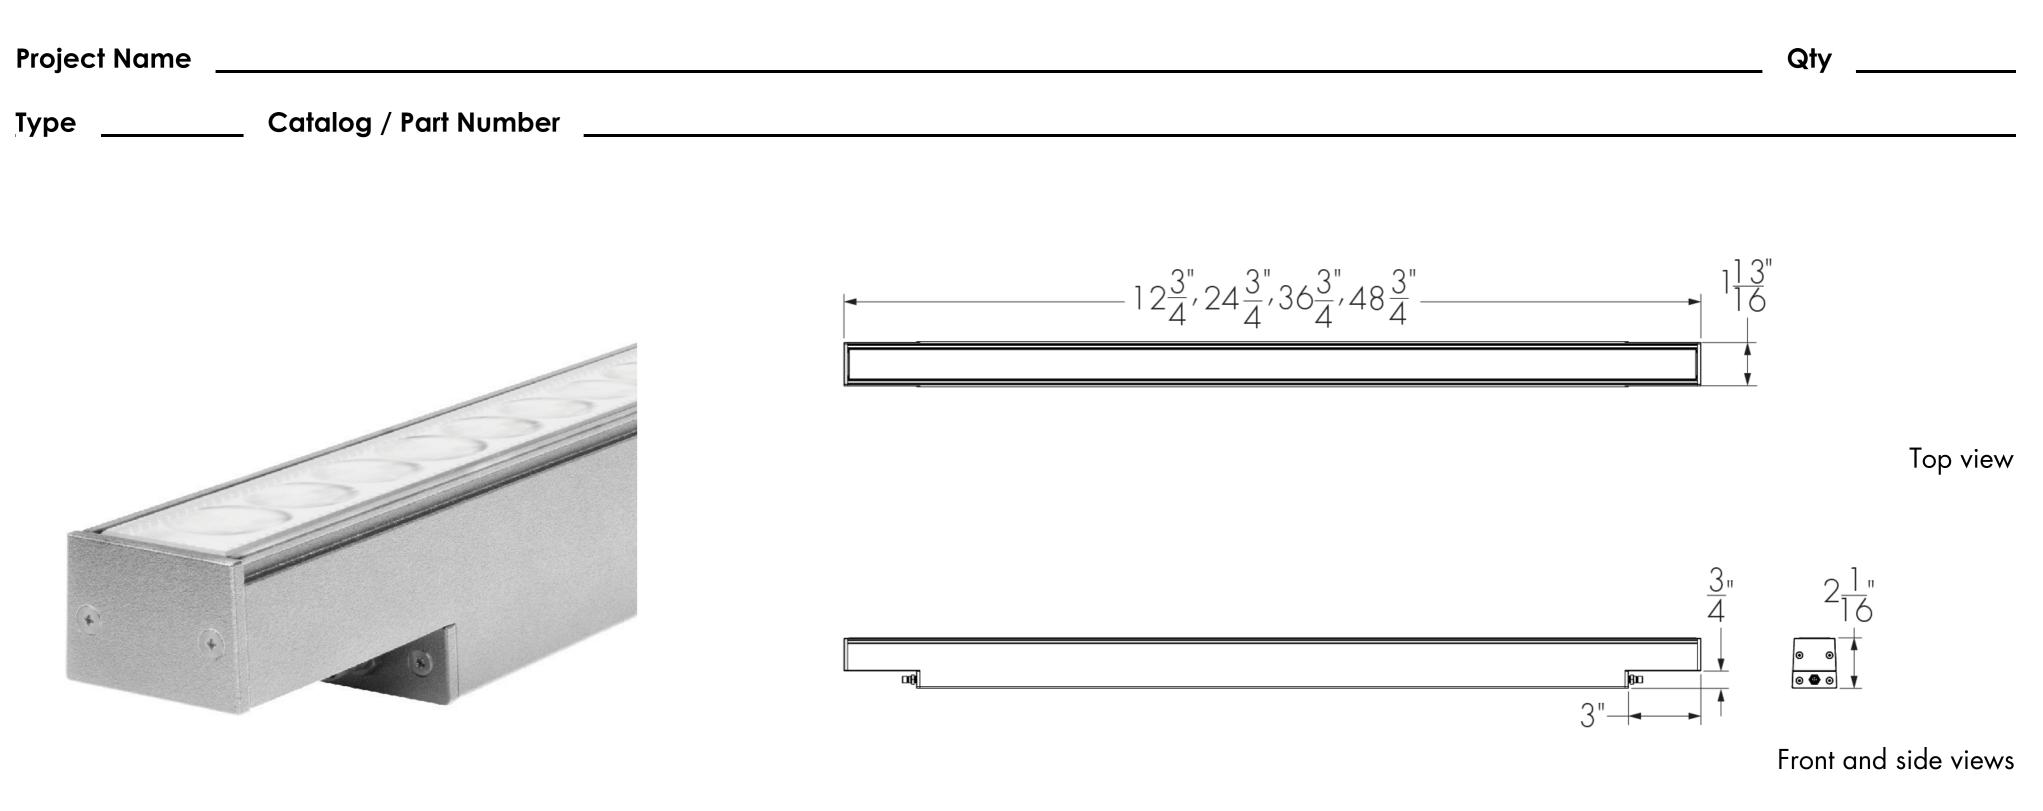

### Lighting:

All exterior lighting will adhere to all UDC lighting code requirements. All exterior lighting will be white in color, and all the cut sheets have been included within the submittal. All non-fully shielded flat-lensed fixtures require approval by the City of Chesterfield Planning Commission. The UDC dictates that all facades of buildings facing I-64 should utilize accent lighting, as opposed to floodlighting. One of the fixtures submitted in this request is a flood-light. Exhibits provided in the ARB packet depict that no lighting trespass the building form or shine above the building roofline.