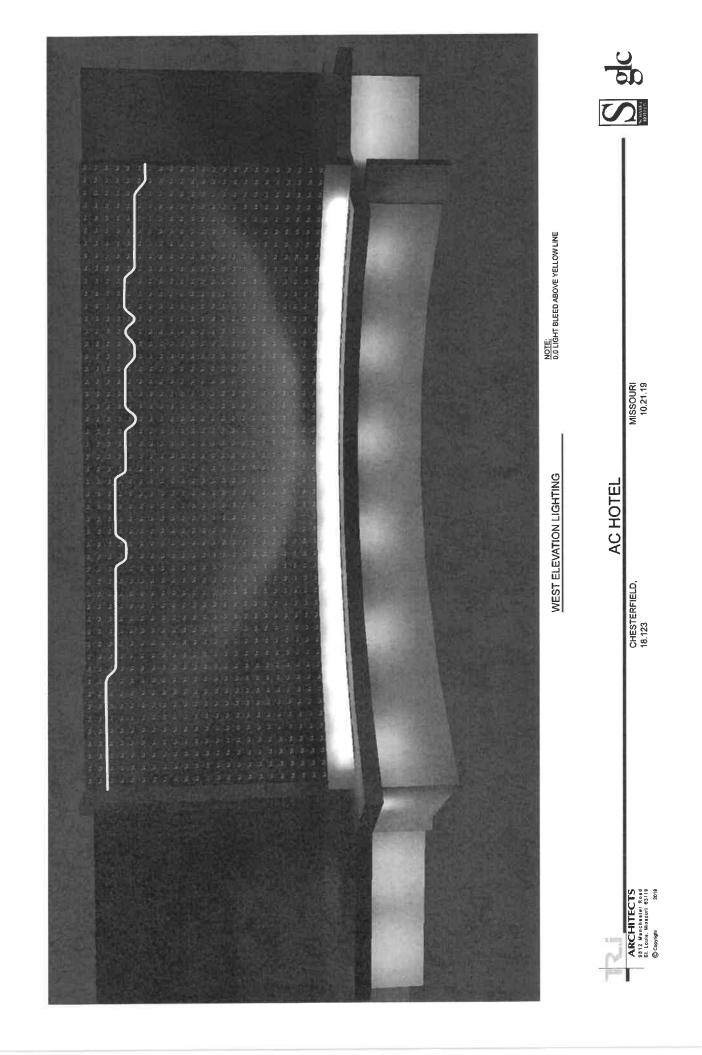

### Lighting:

All exterior lighting will adhere to all UDC lighting code requirements. All exterior lighting will be white in color, and all the cut sheets have been included within the submittal. All non-fully shielded flat-lensed fixtures require approval by the City of Chesterfield Planning Commission. The UDC dictates that all facades of buildings facing I-64 should utilize accent lighting, as opposed to floodlighting. One of the fixtures submitted in this request is a flood-light. Exhibits provided in the ARB packet depict that no lighting trespass the building form or shine above the building roofline.