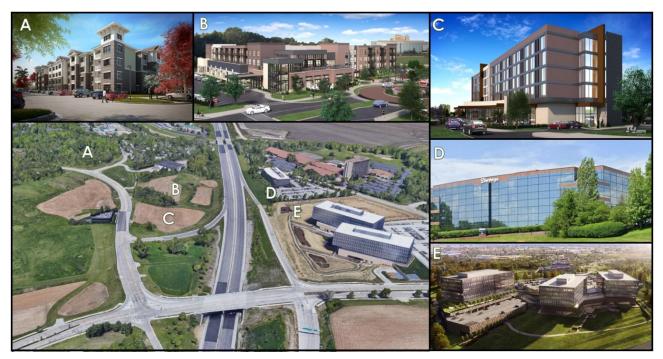

### Scale:

The proposed hotel has a maximum height of 70'8". The finish floor elevation of the building is 533.5'. Figure 3 below is an image with a supporting table that outlines the maximum height for the surrounding developments (existing, under review, and under construction) and the total height adjusted for elevation. The AC Hotel is the largest of the three developments south of I-64 but shorter than the two to the north of I-64 when taking into account the buildings' height and the elevation the buildings are constructed on.

Figure 3: Surrounding Height

| ID | Development | Elevation | Height (ft) | Total height adjusted for elevation |
|----|-------------|-----------|-------------|-------------------------------------|
| Α  | Aventura    | 530       | 57.7        | 587.7                               |
| В  | Wildhorse   | 533       | 52.7        | 585.7                               |
| С  | AC Hotel    | 533.5     | 70.7        | 604.2                               |
| D  | Dierbergs   | 545       | 66          | 611                                 |
| E  | RGA         | 599.4     | 85.4        | 684.8                               |