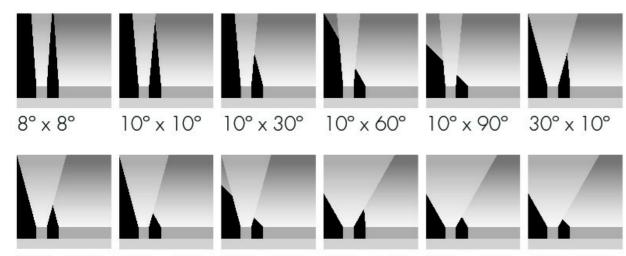

### Lighting:

All exterior lighting will adhere to all UDC lighting code requirements. All exterior lighting will be white in color, and all the cut sheets have been included within the submittal. All non-fully shielded flat-lensed fixtures require approval by the City of Chesterfield Planning Commission. The UDC dictates that all facades of buildings facing I-64 should utilize accent lighting, as opposed to floodlighting. One of the fixtures submitted in this request is a flood-light. Exhibits provided in the ARB packet depict that no lighting trespass the building form or shine above the building roofline.