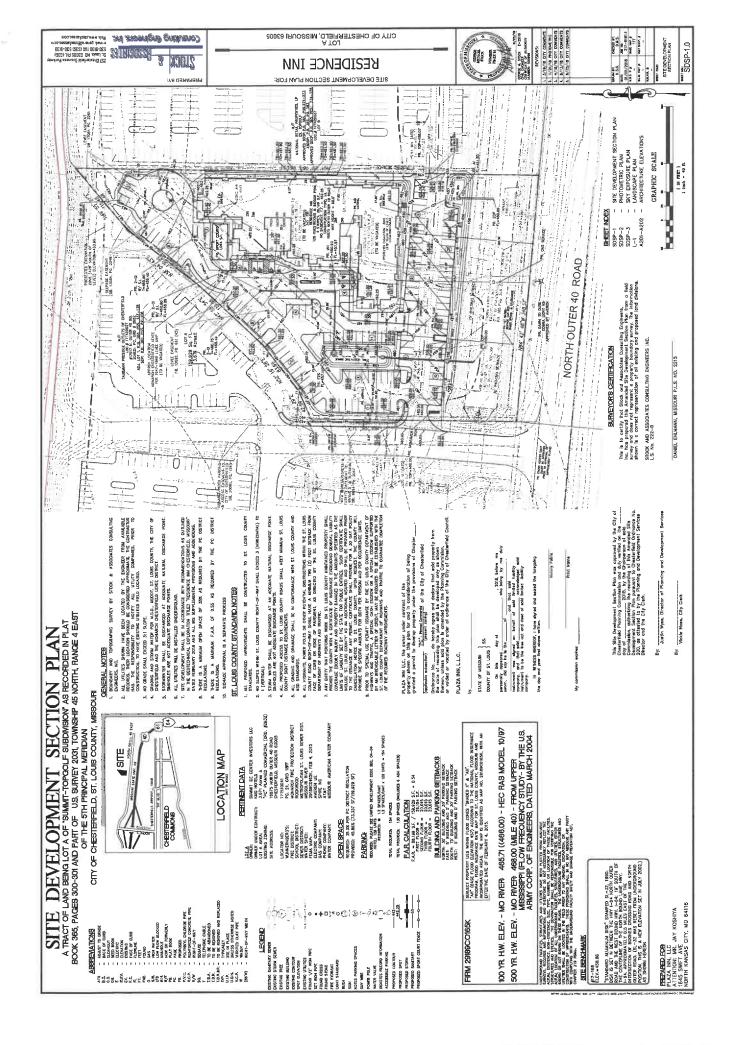

### **HISTORY OF SUBJECT SITE**

On March 19<sup>th</sup>, 2008 the City of Chesterfield City Council approved Ordinance 2449. This ordinance amended the previous governing zoning ordinance of the City of Chesterfield by changing the boundaries of 99 acres of multiple zoning districts into one 99 acre "PC & R" Planned Commercial & Residence District known as Downtown Chesterfield.

The PC&R district defined specific development criteria into three specific categories. The three categories were labeled in Ordinance 2449 as Category A, Category B, and Category C. They were also defined by location, having specific category standards, and with a specific streetscape. This **Site Development Section Plan is 3.5 acres of the 22 acres that make up Category C, which is one of three categories that make up the 99 acres known as Downtown Chesterfield.** This section of land will continue to be referenced throughout the report.

### **STAFF ANALYSIS**

The subject site is located north of Wild Horse Creek Road (WHCR), east of its intersection with Old Chesterfield Road (OCR) and west of the intersection with Chesterfield Parkway. The subject site is located directly south of Interstate 64. Given that WHCR and I-64 are both classified as major arterials in accordance to the City's functional classification system, and Chesterfield Parkway and OCR are classified as minor arterials, all facades will be highly visible to a large number of users. The area is designated Urban Core within the City of Chesterfield Comprehensive Land Use Plan and this development would be 3.5 acres of the 99 acre PC&R zoning district known as Downtown Chesterfield.

### Connectivity (Vehicular and Pedestrian):

This request is for one building containing both hotel rooms and conference area on a highly visible 3.5 acre site. The site shares the same primary access point off of WHCR with Downtown Chesterfield Category C Lot A. This access is defined by a round-about feature connecting the two sites both for vehicles and pedestrians. Lot A consists of a mixed-use building containing residential units, community retail, and a two story restaurant.