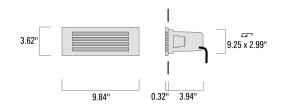

### Lighting:

All exterior lighting will adhere to all UDC lighting code requirements. All exterior lighting will be white in color, and all the cut sheets have been included within the submittal. All non-fully shielded flat-lensed fixtures require approval by the City of Chesterfield Planning Commission. The UDC dictates that all facades of buildings facing I-64 should utilize accent lighting, as opposed to floodlighting. One of the fixtures submitted in this request is a flood-light. Exhibits provided in the ARB packet depict that no lighting trespass the building form or shine above the building roofline.