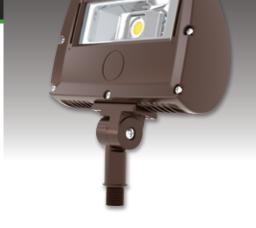

### Lighting:

All exterior lighting will adhere to all UDC lighting code requirements. All exterior lighting will be white in color, and all the cut sheets have been included within the submittal. All non-fully shielded flat-lensed fixtures require approval by the City of Chesterfield Planning Commission. The UDC dictates that all facades of buildings facing I-64 should utilize accent lighting, as opposed to floodlighting. One of the fixtures submitted in this request is a flood-light. Exhibits provided in the ARB packet depict that no lighting trespass the building form or shine above the building roofline.