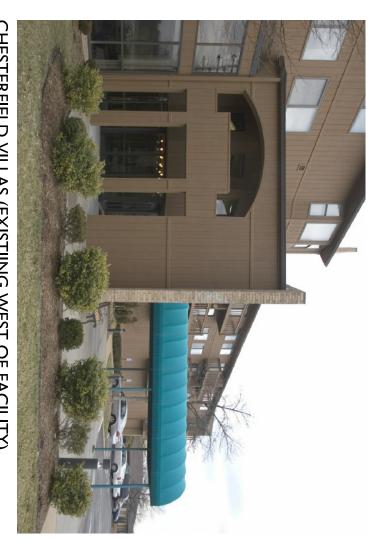

-EXISTING SHINGLED ROOF TO REMAIN

CHESTERFIELD VILLAS (EXISTING WEST OF FACILITY)

DELMAR GARDENS OFFICE BUILDINGS (EXISTING EAST OF FACILITY)

CHESTERFIELD VILLAS (EXISTIING WEST OF FACILITY)

**DELMAR GARDENS OFFICE BUILDINGS** (EXISTING EAST OF FACILITY)

DELMAR GARDENS OFFICE BUILDINGS (EXISTING EAST OF FACILITY LOOKING WEST)

**EXSITING DELMAR GARDENS OF CHESTERFIELD FACILITY** 

DELMAR GARDENS OFFICE BUILDINGS (EXISTING EAST OF FACILITY LOOKING EAST)

CHESTERFIELD VILLAS (EXISTING WEST OF FACILITY LOOKING WEST)