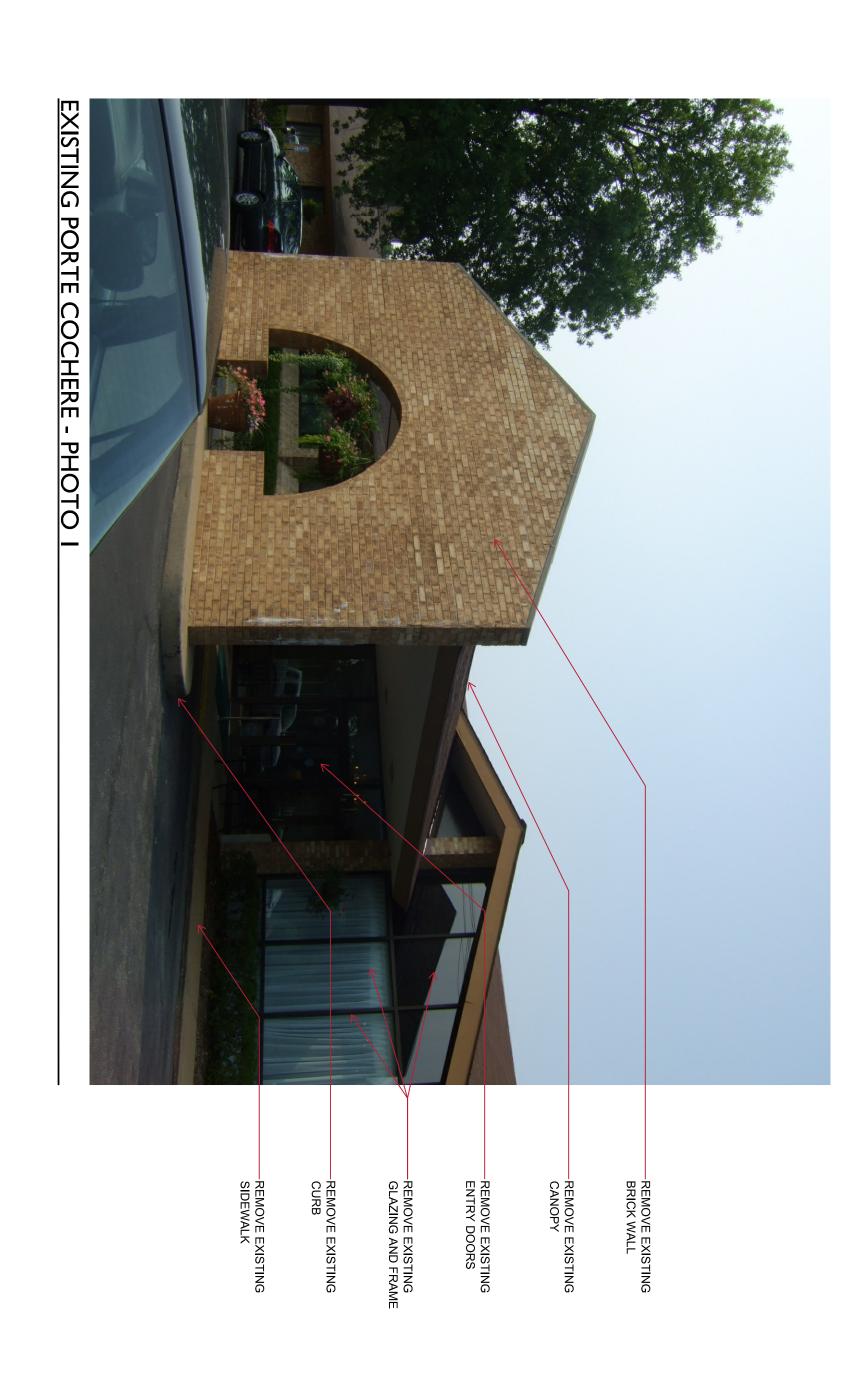

### INDEX

**PAGE** 

C.1 SITE PLAN
P.1 EXISTING PORTE COCHERE P.9 PROPOSED WALKWAY - ELEVATION 1 P.7 PROPOSED ALZHEIMER DINING ROOM EXPANSION - ELEVATION 1 P.6 EXISTING ALZHEIMER DINING ROOM - PHOTO 1 P.3 PROPOSED PORTE COCHERE - MODEL 1
P.4 PROPOSED PORTE COCHERE - MODEL 2
P.5 PROPOSED PORTE COCHERE - MODEL 3 P.1 EXISTING PORTE COCHERE - PHOTO 1
P.2 EXISTING PORTE COCHERE - PHOTO 2 P.10 PHOTOS OF SURROUNDING BUILDINGS / ENVIRONS AREA P.8 EXISTING EXTERIOR AT ACTIVITIES AREA - PHOTO 1 P.11 PHOTOS OF ENVIRONS / HIGHWAY EXPOSURE