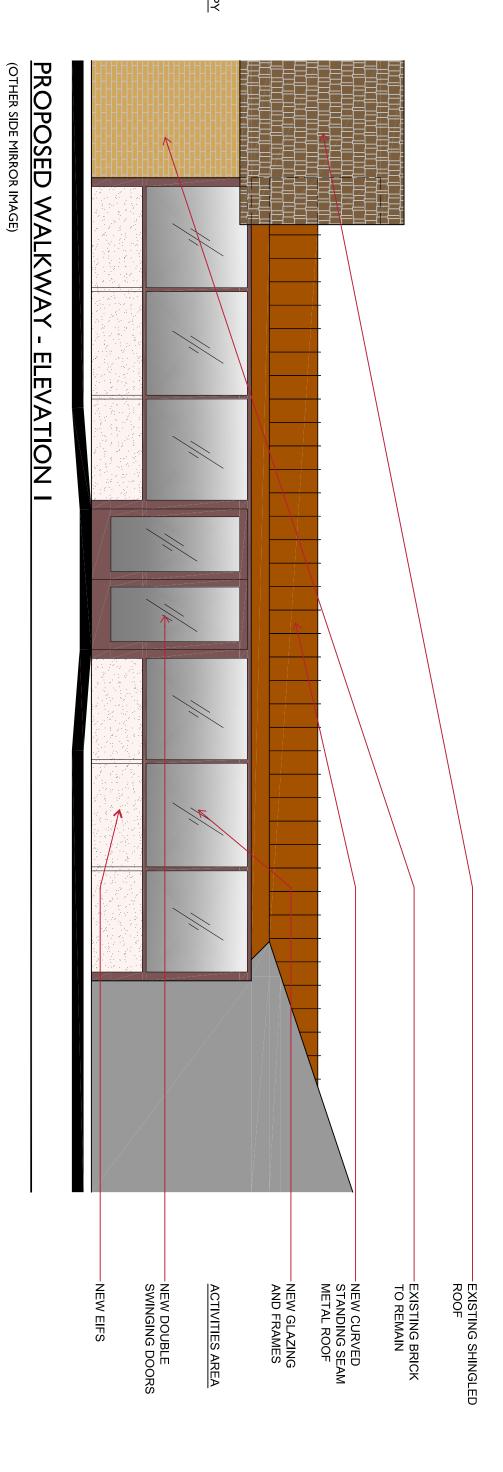

### **Submittal Information**

The request is to replace the exterior wood siding with an Exterior Insulation Finish System (EIFS) for the dining room expansion; and the windows and frames will be replaced to match the existing. The request also includes replacing the existing canopy with a new standing seam metal canopy and a proposed covered walkway from the therapy area to activities area. Finally, the request includes the signature "butterfly" as an integral element on the canopy and proposed dining room expansion. The building is located on an 11.17 acre parcel zoned "NU" Non-Urban District. Please see the attached checklist to review the project's compliance with the City of Chesterfield's Design Guidelines.

## PROPOSED PORTE COCHERE - MODEL 2

PROPOSED ALZHEIMERS DINING ROOM EXPANSION - ELEVATION I

**EXISTING EXTERIOR AT ACTIVITIES AREA - PHOTO I** 

-REMOVE EXISTING SIDEWALK REPLACE EXISTING GLAZING AND FRAME