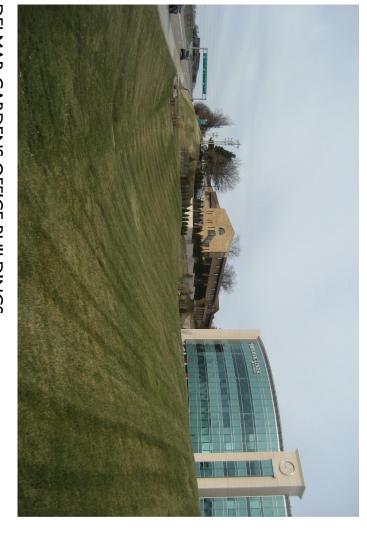

-EXISTING SHINGLED ROOF TO REMAIN

CHESTERFIELD VILLAS (EXISTING WEST OF FACILITY)

DELMAR GARDENS OFFICE BUILDINGS (EXISTING EAST OF FACILITY)

CHESTERFIELD VILLAS (EXISTIING WEST OF FACILITY)

**DELMAR GARDENS OFFICE BUILDINGS** (EXISTING EAST OF FACILITY)

DELMAR GARDENS OFFICE BUILDINGS (EXISTING EAST OF FACILITY LOOKING WEST)

**EXSITING DELMAR GARDENS OF CHESTERFIELD FACILITY** 

DELMAR GARDENS OFFICE BUILDINGS (EXISTING EAST OF FACILITY LOOKING EAST)

CHESTERFIELD VILLAS (EXISTING WEST OF FACILITY LOOKING WEST)