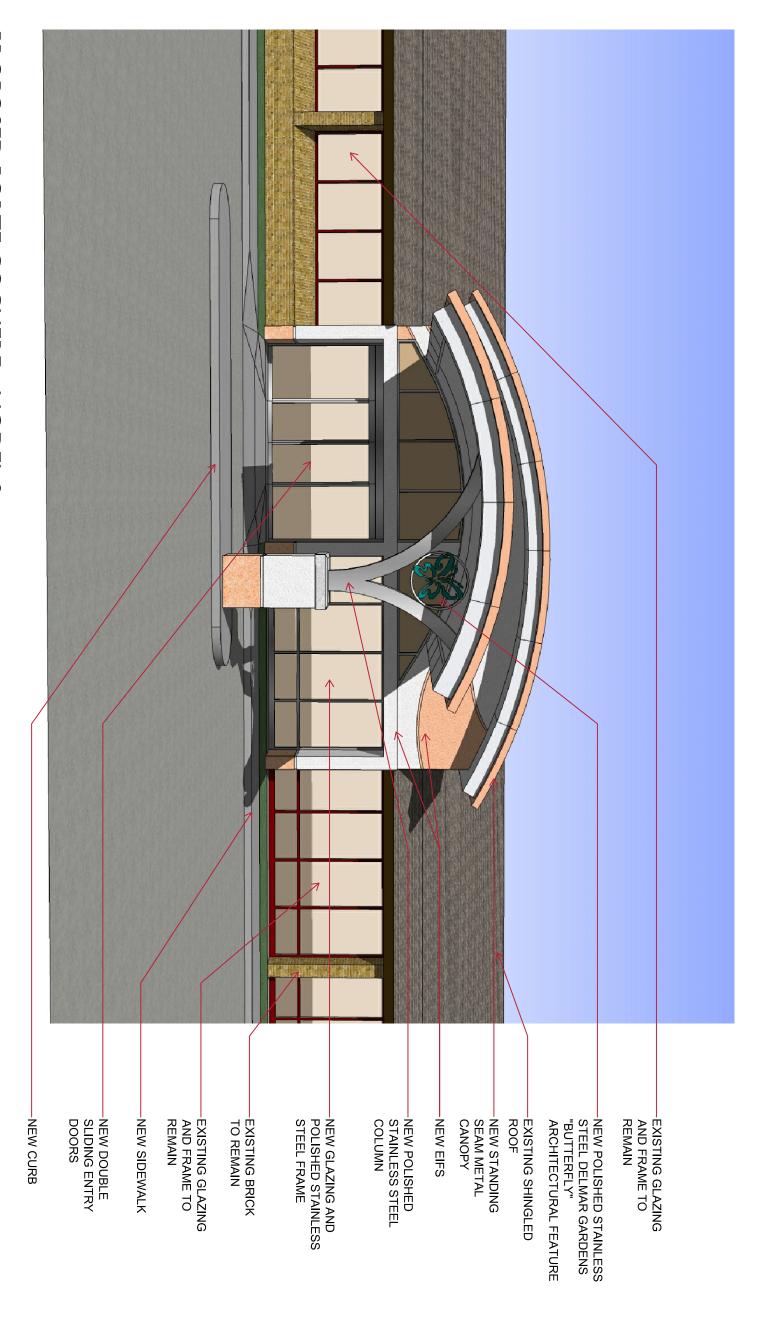

### **Submittal Information**

The request is to replace the exterior wood siding with an Exterior Insulation Finish System (EIFS) for the dining room expansion; and the windows and frames will be replaced to match the existing. The request also includes replacing the existing canopy with a new standing seam metal canopy and a proposed covered walkway from the therapy area to activities area. Finally, the request includes the signature "butterfly" as an integral element on the canopy and proposed dining room expansion. The building is located on an 11.17 acre parcel zoned "NU" Non-Urban District. Please see the attached checklist to review the project's compliance with the City of Chesterfield's Design Guidelines.

### INDEX

**PAGE** 

C.1 SITE PLAN
P.1 EXISTING PORTE COCHERE P.9 PROPOSED WALKWAY - ELEVATION 1 P.7 PROPOSED ALZHEIMER DINING ROOM EXPANSION - ELEVATION 1 P.6 EXISTING ALZHEIMER DINING ROOM - PHOTO 1 P.3 PROPOSED PORTE COCHERE - MODEL 1
P.4 PROPOSED PORTE COCHERE - MODEL 2
P.5 PROPOSED PORTE COCHERE - MODEL 3 P.1 EXISTING PORTE COCHERE - PHOTO 1
P.2 EXISTING PORTE COCHERE - PHOTO 2 P.10 PHOTOS OF SURROUNDING BUILDINGS / ENVIRONS AREA P.8 EXISTING EXTERIOR AT ACTIVITIES AREA - PHOTO 1 P.11 PHOTOS OF ENVIRONS / HIGHWAY EXPOSURE