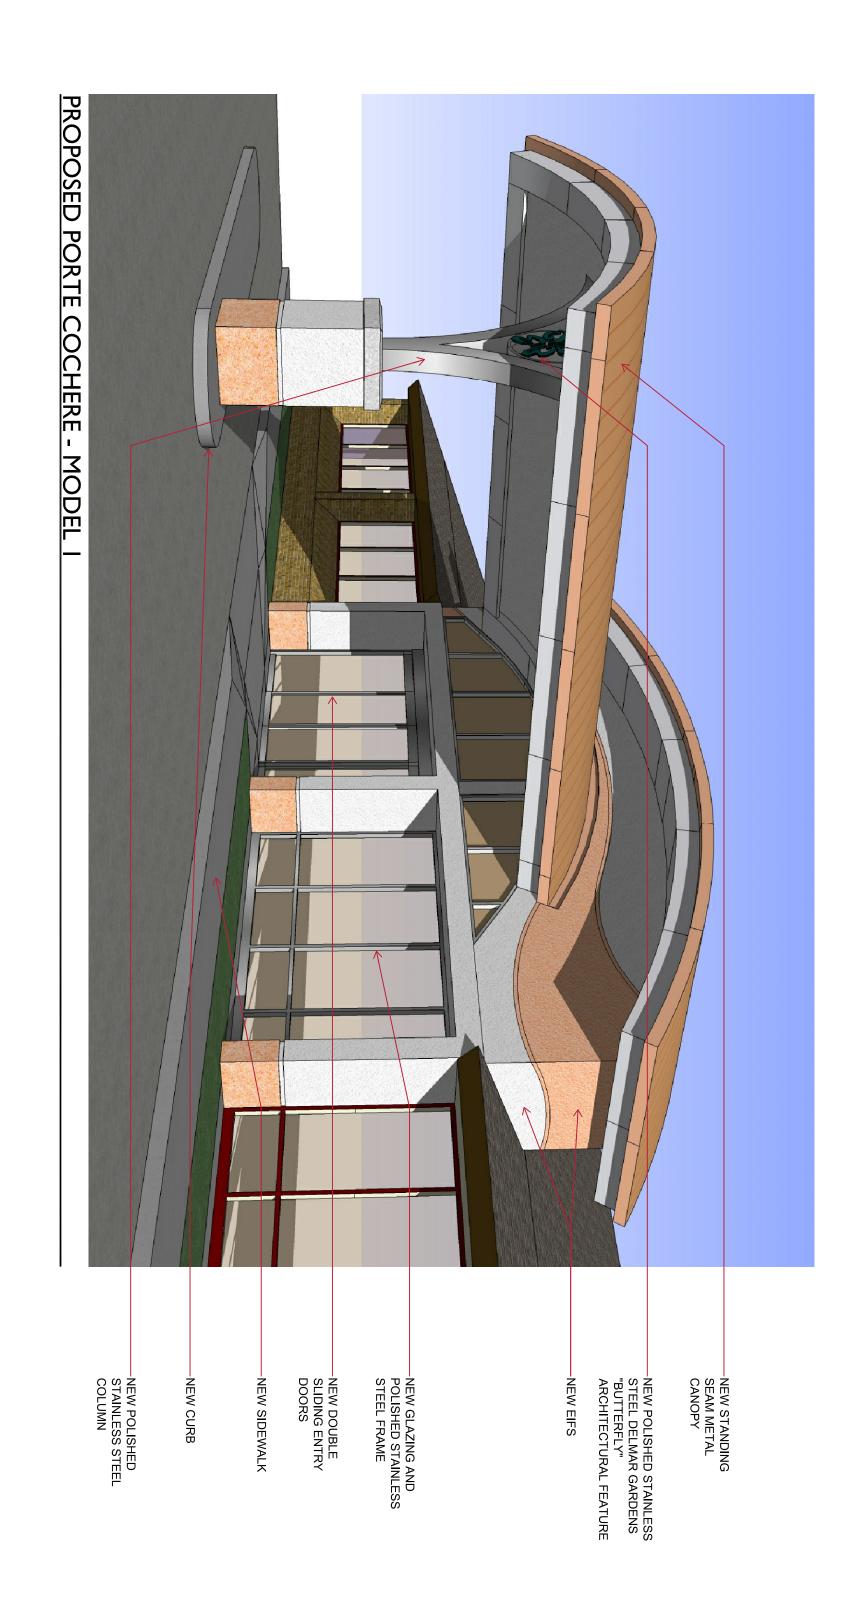

### **Submittal Information**

The request is to replace the exterior wood siding with an Exterior Insulation Finish System (EIFS) for the dining room expansion; and the windows and frames will be replaced to match the existing. The request also includes replacing the existing canopy with a new standing seam metal canopy and a proposed covered walkway from the therapy area to activities area. Finally, the request includes the signature "butterfly" as an integral element on the canopy and proposed dining room expansion. The building is located on an 11.17 acre parcel zoned "NU" Non-Urban District. Please see the attached checklist to review the project's compliance with the City of Chesterfield's Design Guidelines.

### INDEX

**PAGE** 

C.1 SITE PLAN
P.1 EXISTING PORTE COCHERE P.9 PROPOSED WALKWAY - ELEVATION 1 P.7 PROPOSED ALZHEIMER DINING ROOM EXPANSION - ELEVATION 1 P.6 EXISTING ALZHEIMER DINING ROOM - PHOTO 1 P.3 PROPOSED PORTE COCHERE - MODEL 1
P.4 PROPOSED PORTE COCHERE - MODEL 2
P.5 PROPOSED PORTE COCHERE - MODEL 3 P.1 EXISTING PORTE COCHERE - PHOTO 1
P.2 EXISTING PORTE COCHERE - PHOTO 2 P.10 PHOTOS OF SURROUNDING BUILDINGS / ENVIRONS AREA P.8 EXISTING EXTERIOR AT ACTIVITIES AREA - PHOTO 1 P.11 PHOTOS OF ENVIRONS / HIGHWAY EXPOSURE