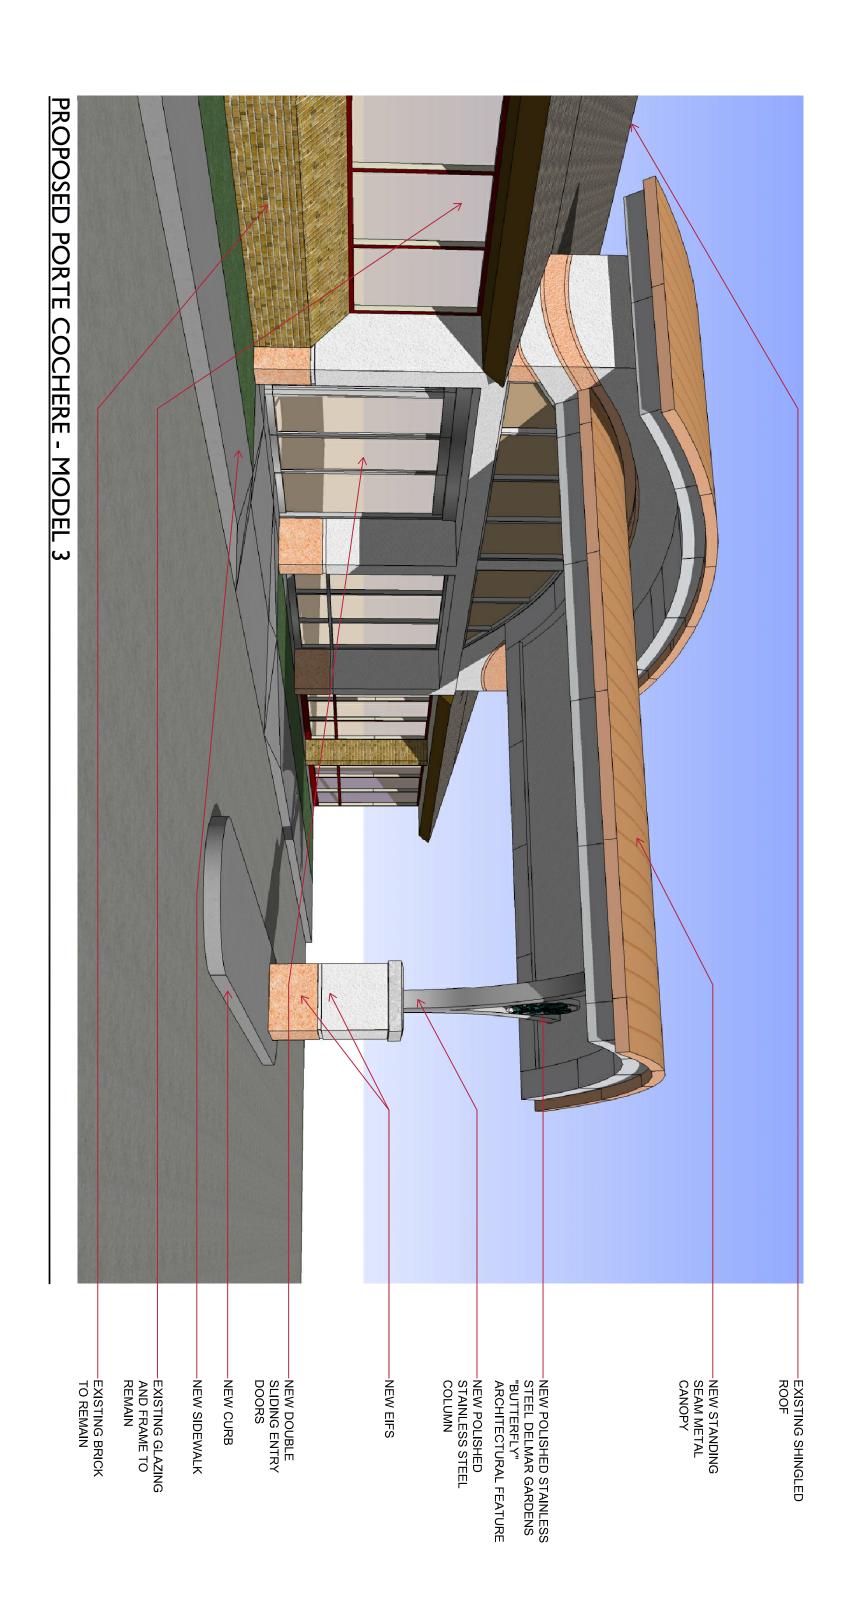

### **Submittal Information**

The request is to replace the exterior wood siding with an Exterior Insulation Finish System (EIFS) for the dining room expansion; and the windows and frames will be replaced to match the existing. The request also includes replacing the existing canopy with a new standing seam metal canopy and a proposed covered walkway from the therapy area to activities area. Finally, the request includes the signature "butterfly" as an integral element on the canopy and proposed dining room expansion. The building is located on an 11.17 acre parcel zoned "NU" Non-Urban District. Please see the attached checklist to review the project's compliance with the City of Chesterfield's Design Guidelines.

## PROPOSED PORTE COCHERE - MODEL 2

PROPOSED ALZHEIMERS DINING ROOM EXPANSION - ELEVATION I

**EXISTING EXTERIOR AT ACTIVITIES AREA - PHOTO I** 

-REMOVE EXISTING SIDEWALK REPLACE EXISTING GLAZING AND FRAME