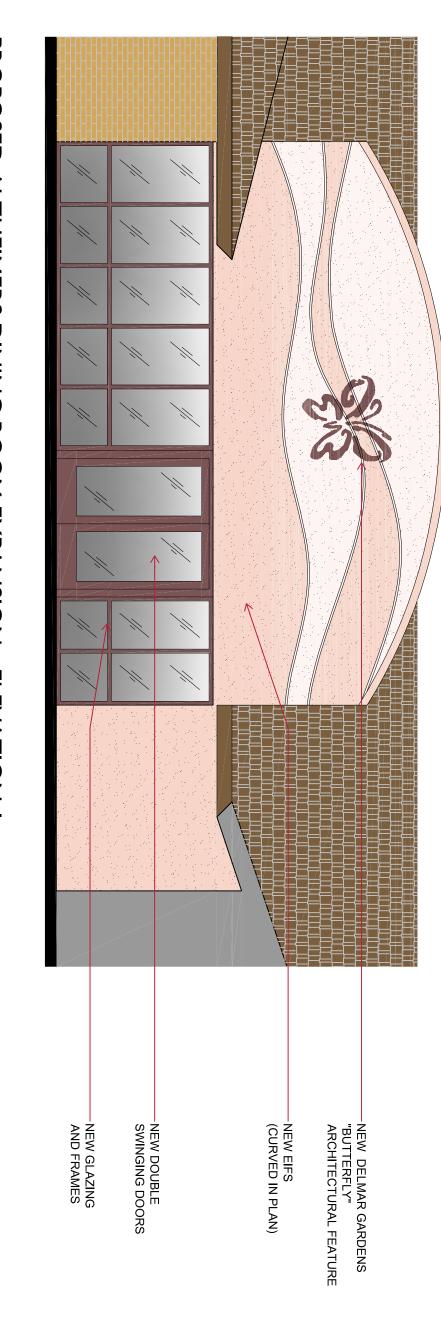

### **Submittal Information**

The request is to replace the exterior wood siding with an Exterior Insulation Finish System (EIFS) for the dining room expansion; and the windows and frames will be replaced to match the existing. The request also includes replacing the existing canopy with a new standing seam metal canopy and a proposed covered walkway from the therapy area to activities area. Finally, the request includes the signature "butterfly" as an integral element on the canopy and proposed dining room expansion. The building is located on an 11.17 acre parcel zoned "NU" Non-Urban District. Please see the attached checklist to review the project's compliance with the City of Chesterfield's Design Guidelines.

### INDEX

**PAGE** 

C.1 SITE PLAN
P.1 EXISTING PORTE COCHERE P.9 PROPOSED WALKWAY - ELEVATION 1 P.7 PROPOSED ALZHEIMER DINING ROOM EXPANSION - ELEVATION 1 P.6 EXISTING ALZHEIMER DINING ROOM - PHOTO 1 P.3 PROPOSED PORTE COCHERE - MODEL 1
P.4 PROPOSED PORTE COCHERE - MODEL 2
P.5 PROPOSED PORTE COCHERE - MODEL 3 P.1 EXISTING PORTE COCHERE - PHOTO 1
P.2 EXISTING PORTE COCHERE - PHOTO 2 P.10 PHOTOS OF SURROUNDING BUILDINGS / ENVIRONS AREA P.8 EXISTING EXTERIOR AT ACTIVITIES AREA - PHOTO 1 P.11 PHOTOS OF ENVIRONS / HIGHWAY EXPOSURE