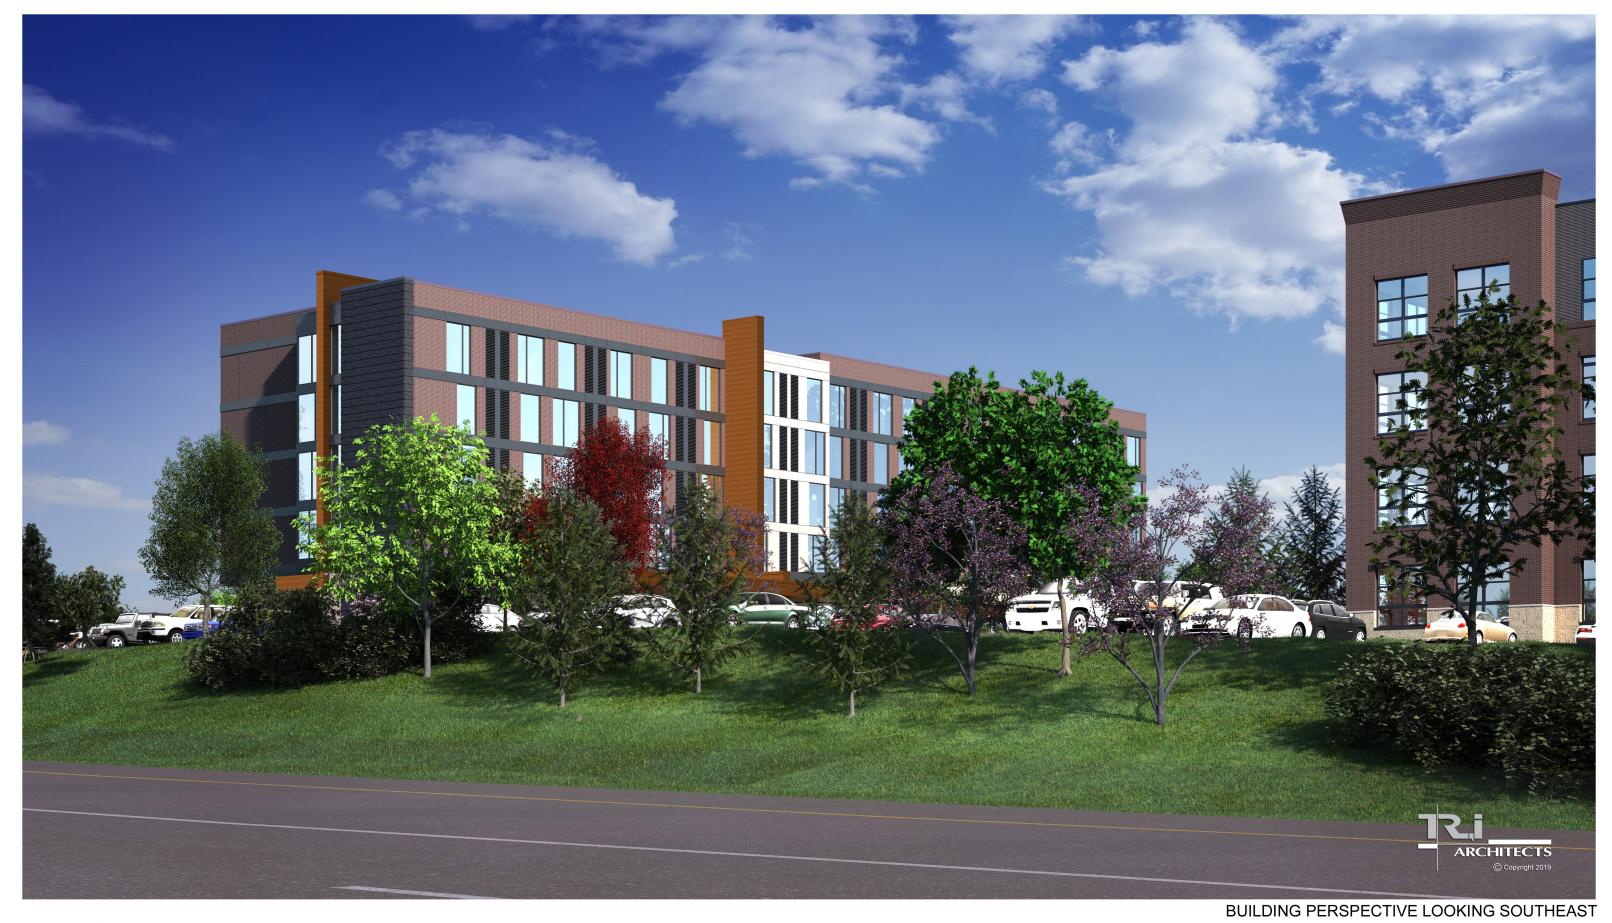

# **Rendering:**

Below in Figures 4 and 5 are renderings of two prominent viewpoints that can be seen looking northeast on WHCR and southeast along I-64.

Figure 4: Rendering (Northeast on WHCR)

Figure 5: Rendering (Southeast on I-64)