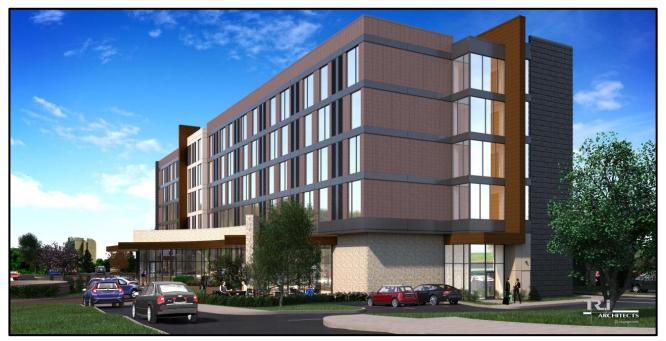

# **Rendering:**

Below in Figures 4 and 5 are renderings of two prominent viewpoints that can be seen looking northeast on WHCR and southeast along I-64.

Figure 4: Rendering (Northeast on WHCR)

Figure 5: Rendering (Southeast on I-64)