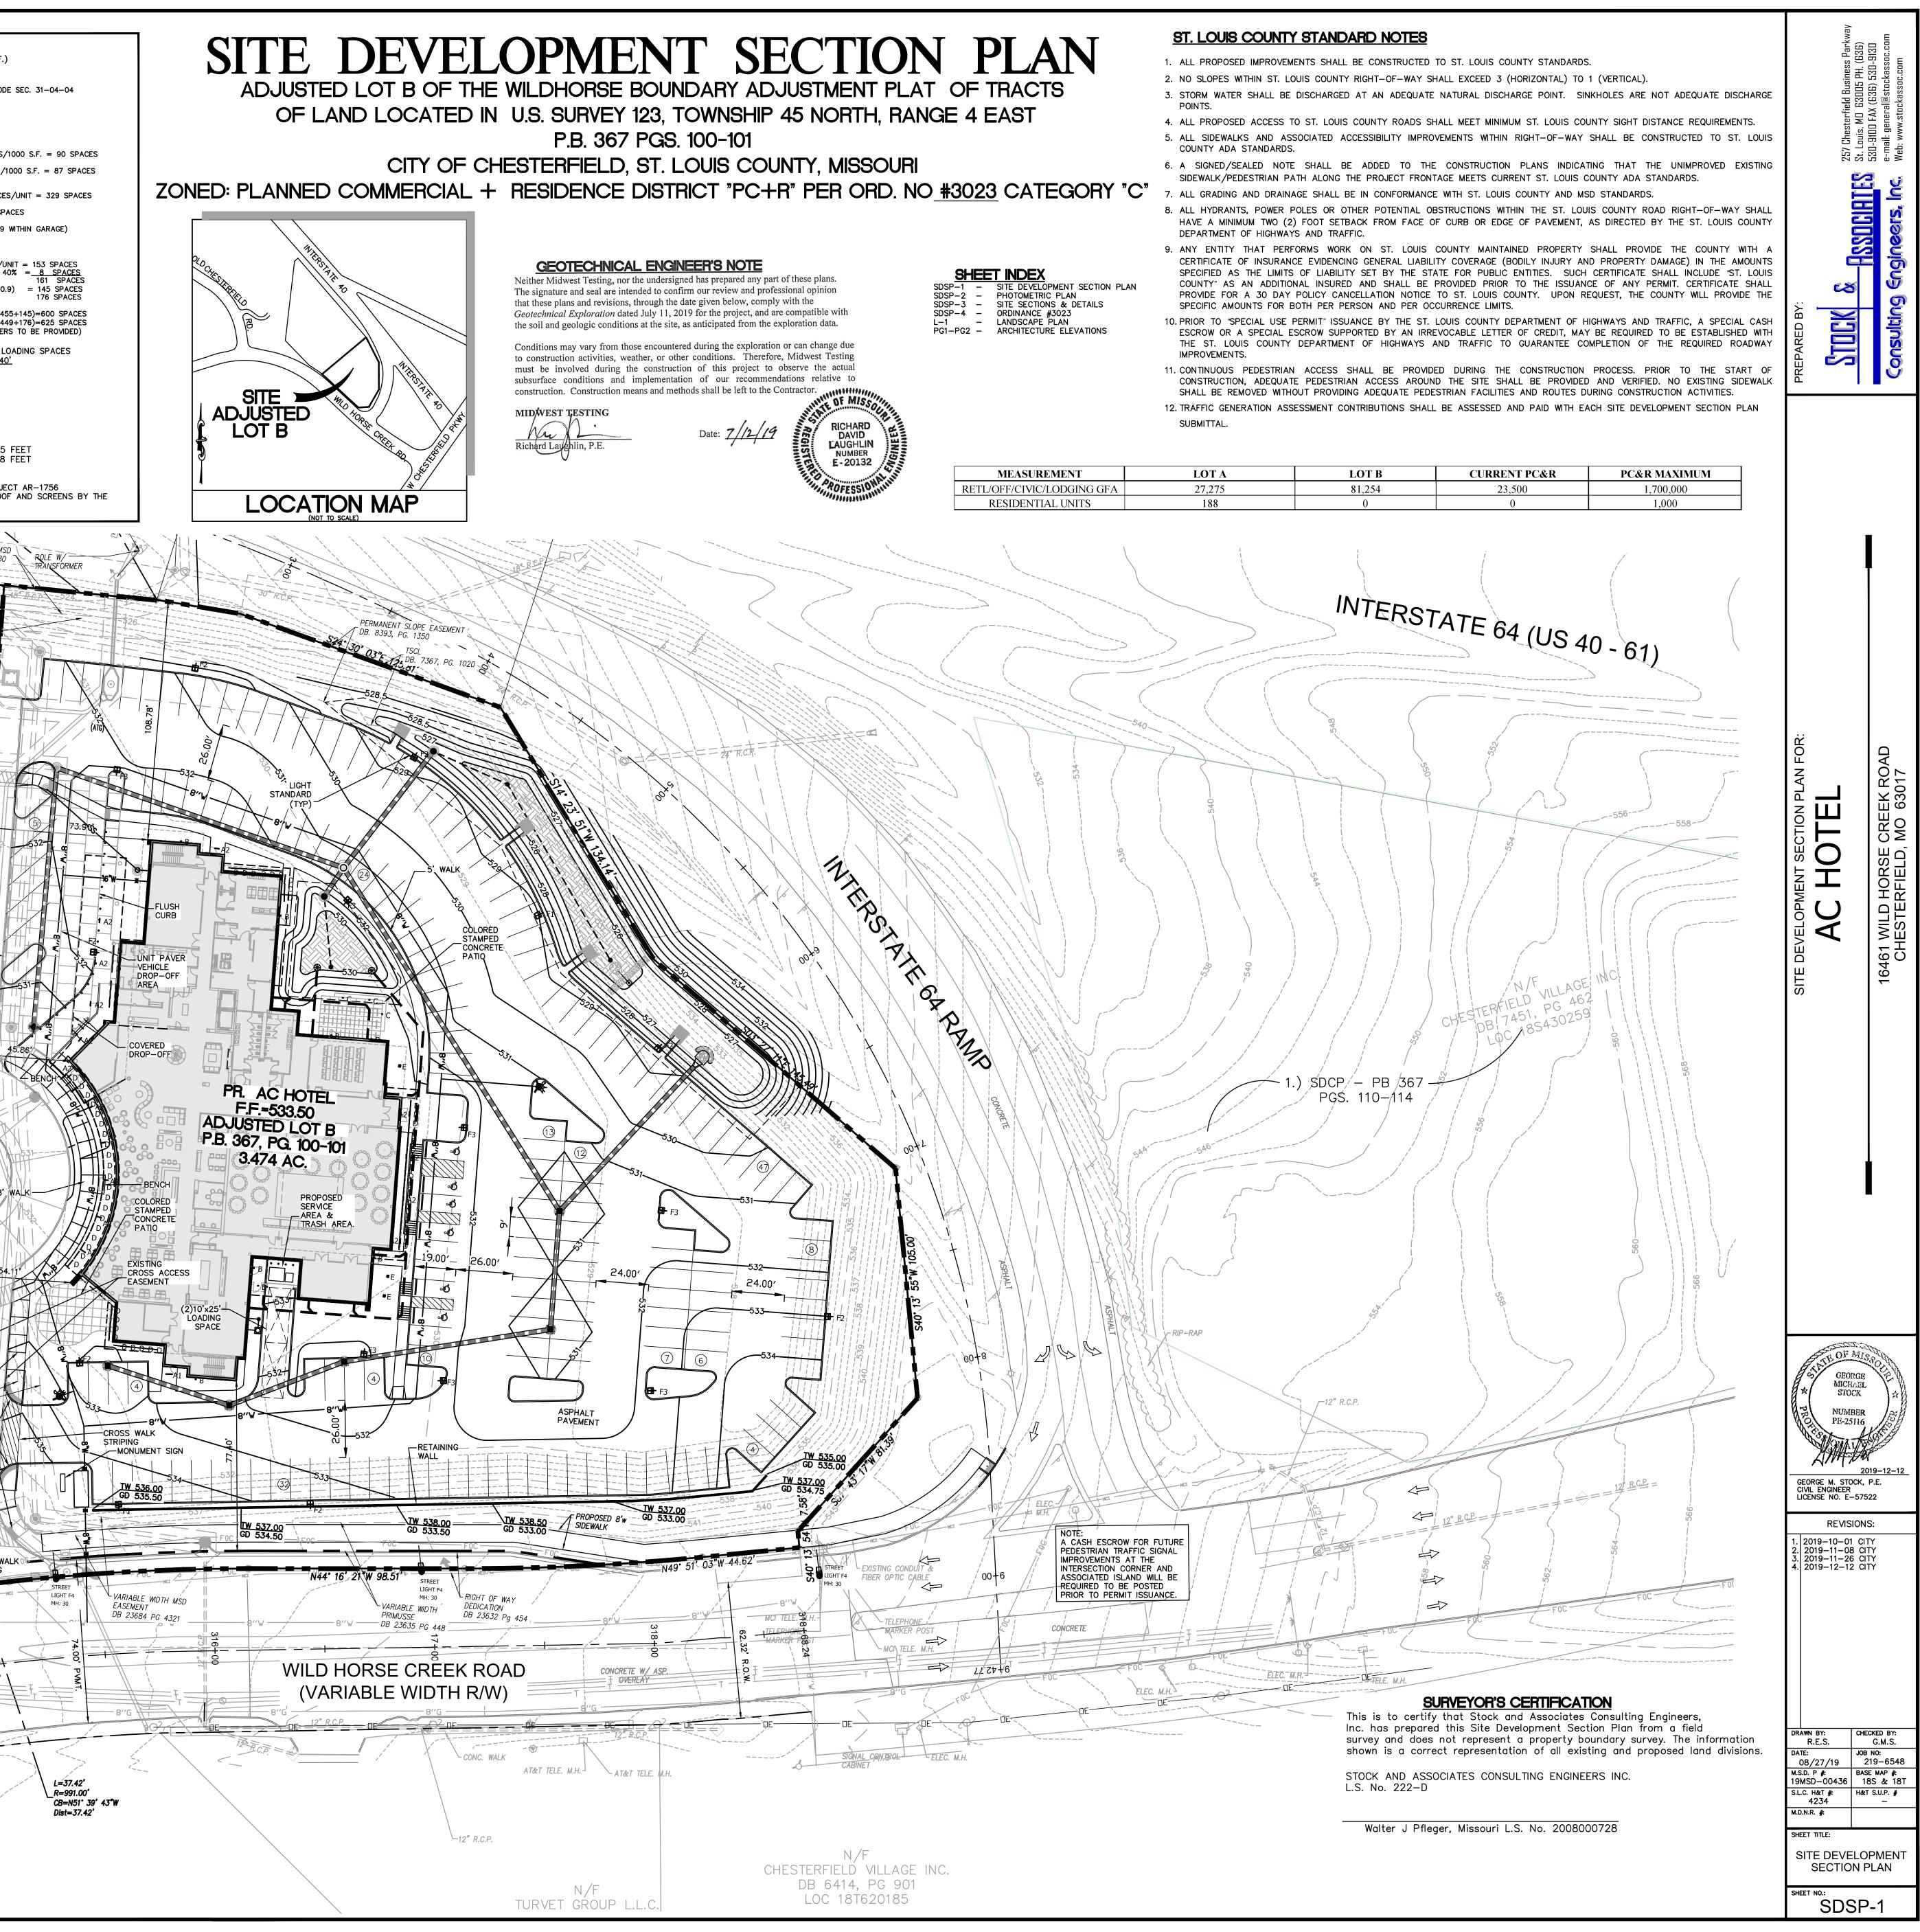

Figure 2 is a color Site Development Section Plan for the proposed development outlined in red. For reference, a color Site Development Section Plan for Lot A is also included within the figure as they are connected through the central internal drive off of Wild Horse Creek Road and face each other creating the effect of a streetscape. Lots A and B of Category C combined will be an area where people live, work, shop, dine, visit, and learn in Chesterfield.

Figure 2: Color Site Plan

The subject site will be served primarily by one entrance from WHCR, with a dedicated westbound right turn lane into the site. There is a planned private drive that is to be extended from the southwestern corner of Lot A and connect to OCR. Vehicular traffic circulation can be seen around the entire building with the hotel's drop-off area accessed from the round-about in the front of the building.

Pedestrian circulation can be seen completely circumnavigating the building, along the frontage of Wild Horse Creek Road, and around the internal round-about. As development occurs along the frontage of Wild Horse Creek Road, the pedestrian infrastructure will continue to be required promoting a walkable downtown expressed in the zoning requirements and Urban Core Land Use Plan policies.

Parking areas are distributed throughout the site with a drop-off area in front of the building and parking to the sides and rear. There are 145 required parking spaces for this site and the applicant has provided 176. Although the site meets all requirements, it is worth noting that the governing ordinance dictates that required parking is calculated globally throughout Category C (22 acres) and not calculated on an individual lot basis.