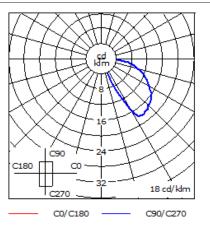

## Lighting:

All exterior lighting will adhere to all UDC lighting code requirements. All exterior lighting will be white in color, and all the cut sheets have been included within the submittal. All non-fully shielded flat-lensed fixtures require approval by the City of Chesterfield Planning Commission. The UDC dictates that all facades of buildings facing I-64 should utilize accent lighting, as opposed to floodlighting. One of the fixtures submitted in this request is a flood-light. Exhibits provided in the ARB packet depict that no lighting trespass the building form or shine above the building roofline.