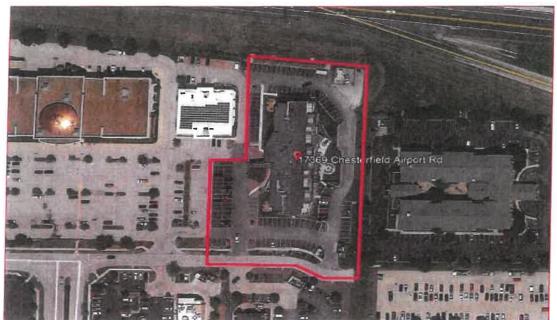

u>rich.obertino@triarchitects.com</u> ) |
|-----|-------------------------------------------------------------------------------|
|     | Mr. Dave Yancik - Tri Architects (dave.yancik@triarchitects.com)              |
|     | Mr. Dan Gronek – Brinkmann (DGronek@askbrinkmann.com)                         |
|     | Mr. Ryan Rans - Great Lakes Capital (rrans@greatlakescapital.com)             |
|     | Mr. Greg Schahet – Schahet Hotels (greg@schahethotels.com)                    |
|     | Mr. George M. Stock, P.E. – President                                         |
|     |                                                                               |

257 Chesterfield Business Parkway, St. Louis, MO 63005 636.530.9100 – Main | 636.530.9130 – Fax www.stockassoc.com | general@stockassoc.com



COURTYARD BY MARRIOTT CHESTERFIELD, MO (LOT 7B OF CHESTERFIELD COMMONS SIX APPROVED BY CITY OF CHESTERFIELD UNDER DB: 363, PG. 312-314) (17369 CHESTERFIELD AIRPORT RD. 63005) 112 ROOMS & MEETING ROOMS 122 SPACES ON SITE













### DESCRIPTION

The Galleon<sup>™</sup> LED luminaire delivers exceptional performance in a highly scalable, low-profile design. Patented, high-efficiency AccuLED Optics<sup>™</sup> system provides uniform and energy conscious illumination to walkways, parking lots, roadways, building areas and security lighting applications. IP66 rated and UL/cUL Listed for wet locations.

# **McGraw-Edison**

| Catalog #   | Туре |
|-------------|------|
| Project     |      |
| Comments    | Date |
| Prepared by |      |

### SPECIFICATION FEATURES

### Construction

Extr