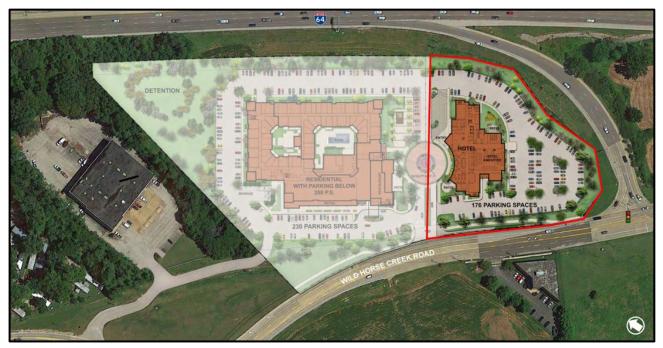

Figure 2 is a color Site Development Section Plan for the proposed development outlined in red. For reference, a color Site Development Section Plan for Lot A is also included within the figure as they are connected through the central internal drive off of Wild Horse Creek Road and face each other creating the effect of a streetscape. Lots A and B of Category C combined will be an area where people live, work, shop, dine, visit, and learn in Chesterfield.

Figure 2: Color Site Plan

The subject site will be served primarily by one entrance from WHCR, with a dedicated westbound right turn lane into the site. There is a planned private drive that is to be extended from the southwestern corner of Lot A and connect to OCR. Vehicular traffic circulation can be seen around the entire building with the hotel's drop-off area accessed from the round-about in the front of the building.

Pedestrian circulation can be seen completely circumnavigating the building, along the frontage of Wild Horse Creek Road, and around the internal round-about. As development occurs along the frontage of Wild Horse Creek Road, the pedestrian infrastructure will continue to be required promoting a walkable downtown expressed in the zoning requirements and Urban Core Land Use Plan policies.

Parking areas are distributed throughout the site with a drop-off area in front of the building and parking to the sides and rear. There are 145 required parking spaces for this site and the applicant has provided 176. Although the site meets all requirements, it is worth noting that the governing ordinance dictates that required parking is calculated globally throughout Category C (22 acres) and not calculated on an individual lot basis.