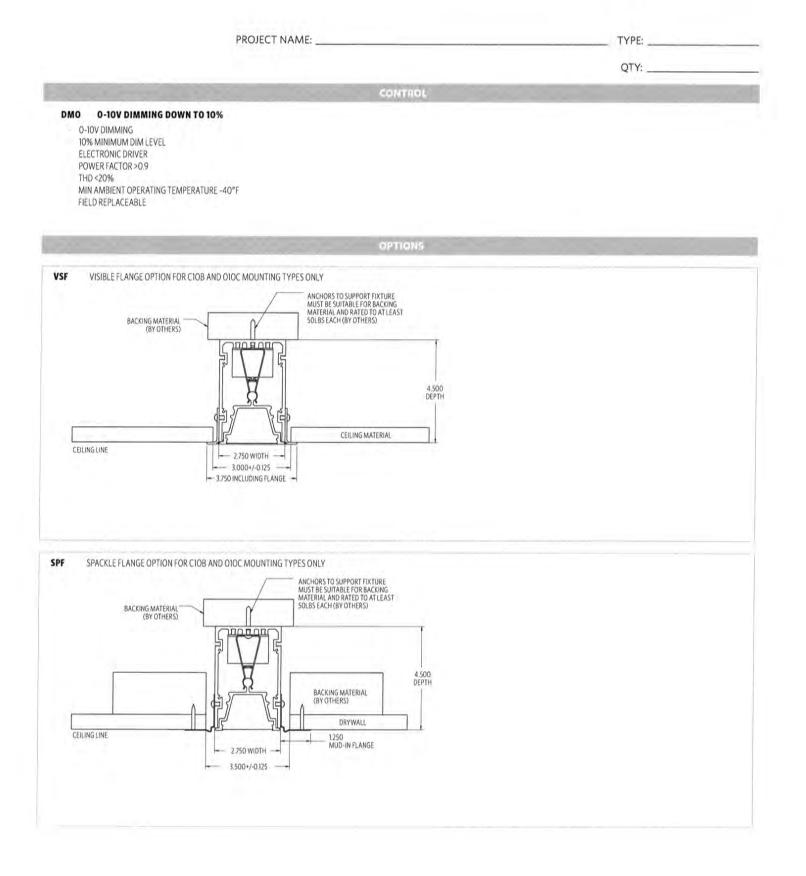

| LED2 | SYSTEM WATTAGE   | 28                       | 41   | 55   | 69   | 83   | 97   | 110  |

This chart was created for a 35K color temp. Multiply by 0.95 for 27k color temp, 0.97 for 30k color temp, and 1.03 for 40k color temp.



TVDE A

Designed and Fabricated in St. Louis, Missouri — USA

MODS, NOTES, & COMMENTS

TYPE:

PROJECT NAME:

HANGING SYSTEM





Derived from EPA TM-21 calculator. Based on typical conditions. Consult the factory for additional details

| ZONE   | LUMENS | % OF<br>LUMINAIRE |
|--------|--------|-------------------|
| 0-30   | 1117   | 28%               |
| 0-60   | 3200   | 81%               |
| 0-90   | 3953   | 100%              |
| 90-180 | 0      | 0%                |

For all available IES files, please visit our website at ocl.com.

13OCL 3 015



#### IJC **ILLUMINATED CORNERS**

seams that can follow the architecture of a building

more corners.

available.

One feature of the SKYLINE series is a linear design with illuminated corners and junctions.

Specifying the IJC option signals to the factory that the fixture is modified and contains one or



#### CONSTRUCTION

- HOUSING IS EXTRUDED ALUMINUM
- REFLECTOR IS EXTRUDED ALUMINUM
- DIFFUSER IS OPAL WHITE URETHANE RUBBER WITH **UV INHIBITORS**
- HARDWARE IS STAINLESS STEEL

#### MOUNTING

- FOR SURFACE MOUNTING, ILLUMINATION CAN BE OUT, LEFT, RIGHT, DOWN ONLY
- FIXTURE IS NOT DESIGNED TO BE MOUNTED IN-GRADE

#### SPECIFICATIONS

#### ELECTRICAL

- DIMMING ELECTRONIC DRIVER(S), COMES STANDARD WITH 0-10V DOWN TO 10%
- 0-10V DOWN TO 1% AND LUTRON (LDE1) 1% ALSO AVAILABLE AS MODIFIC