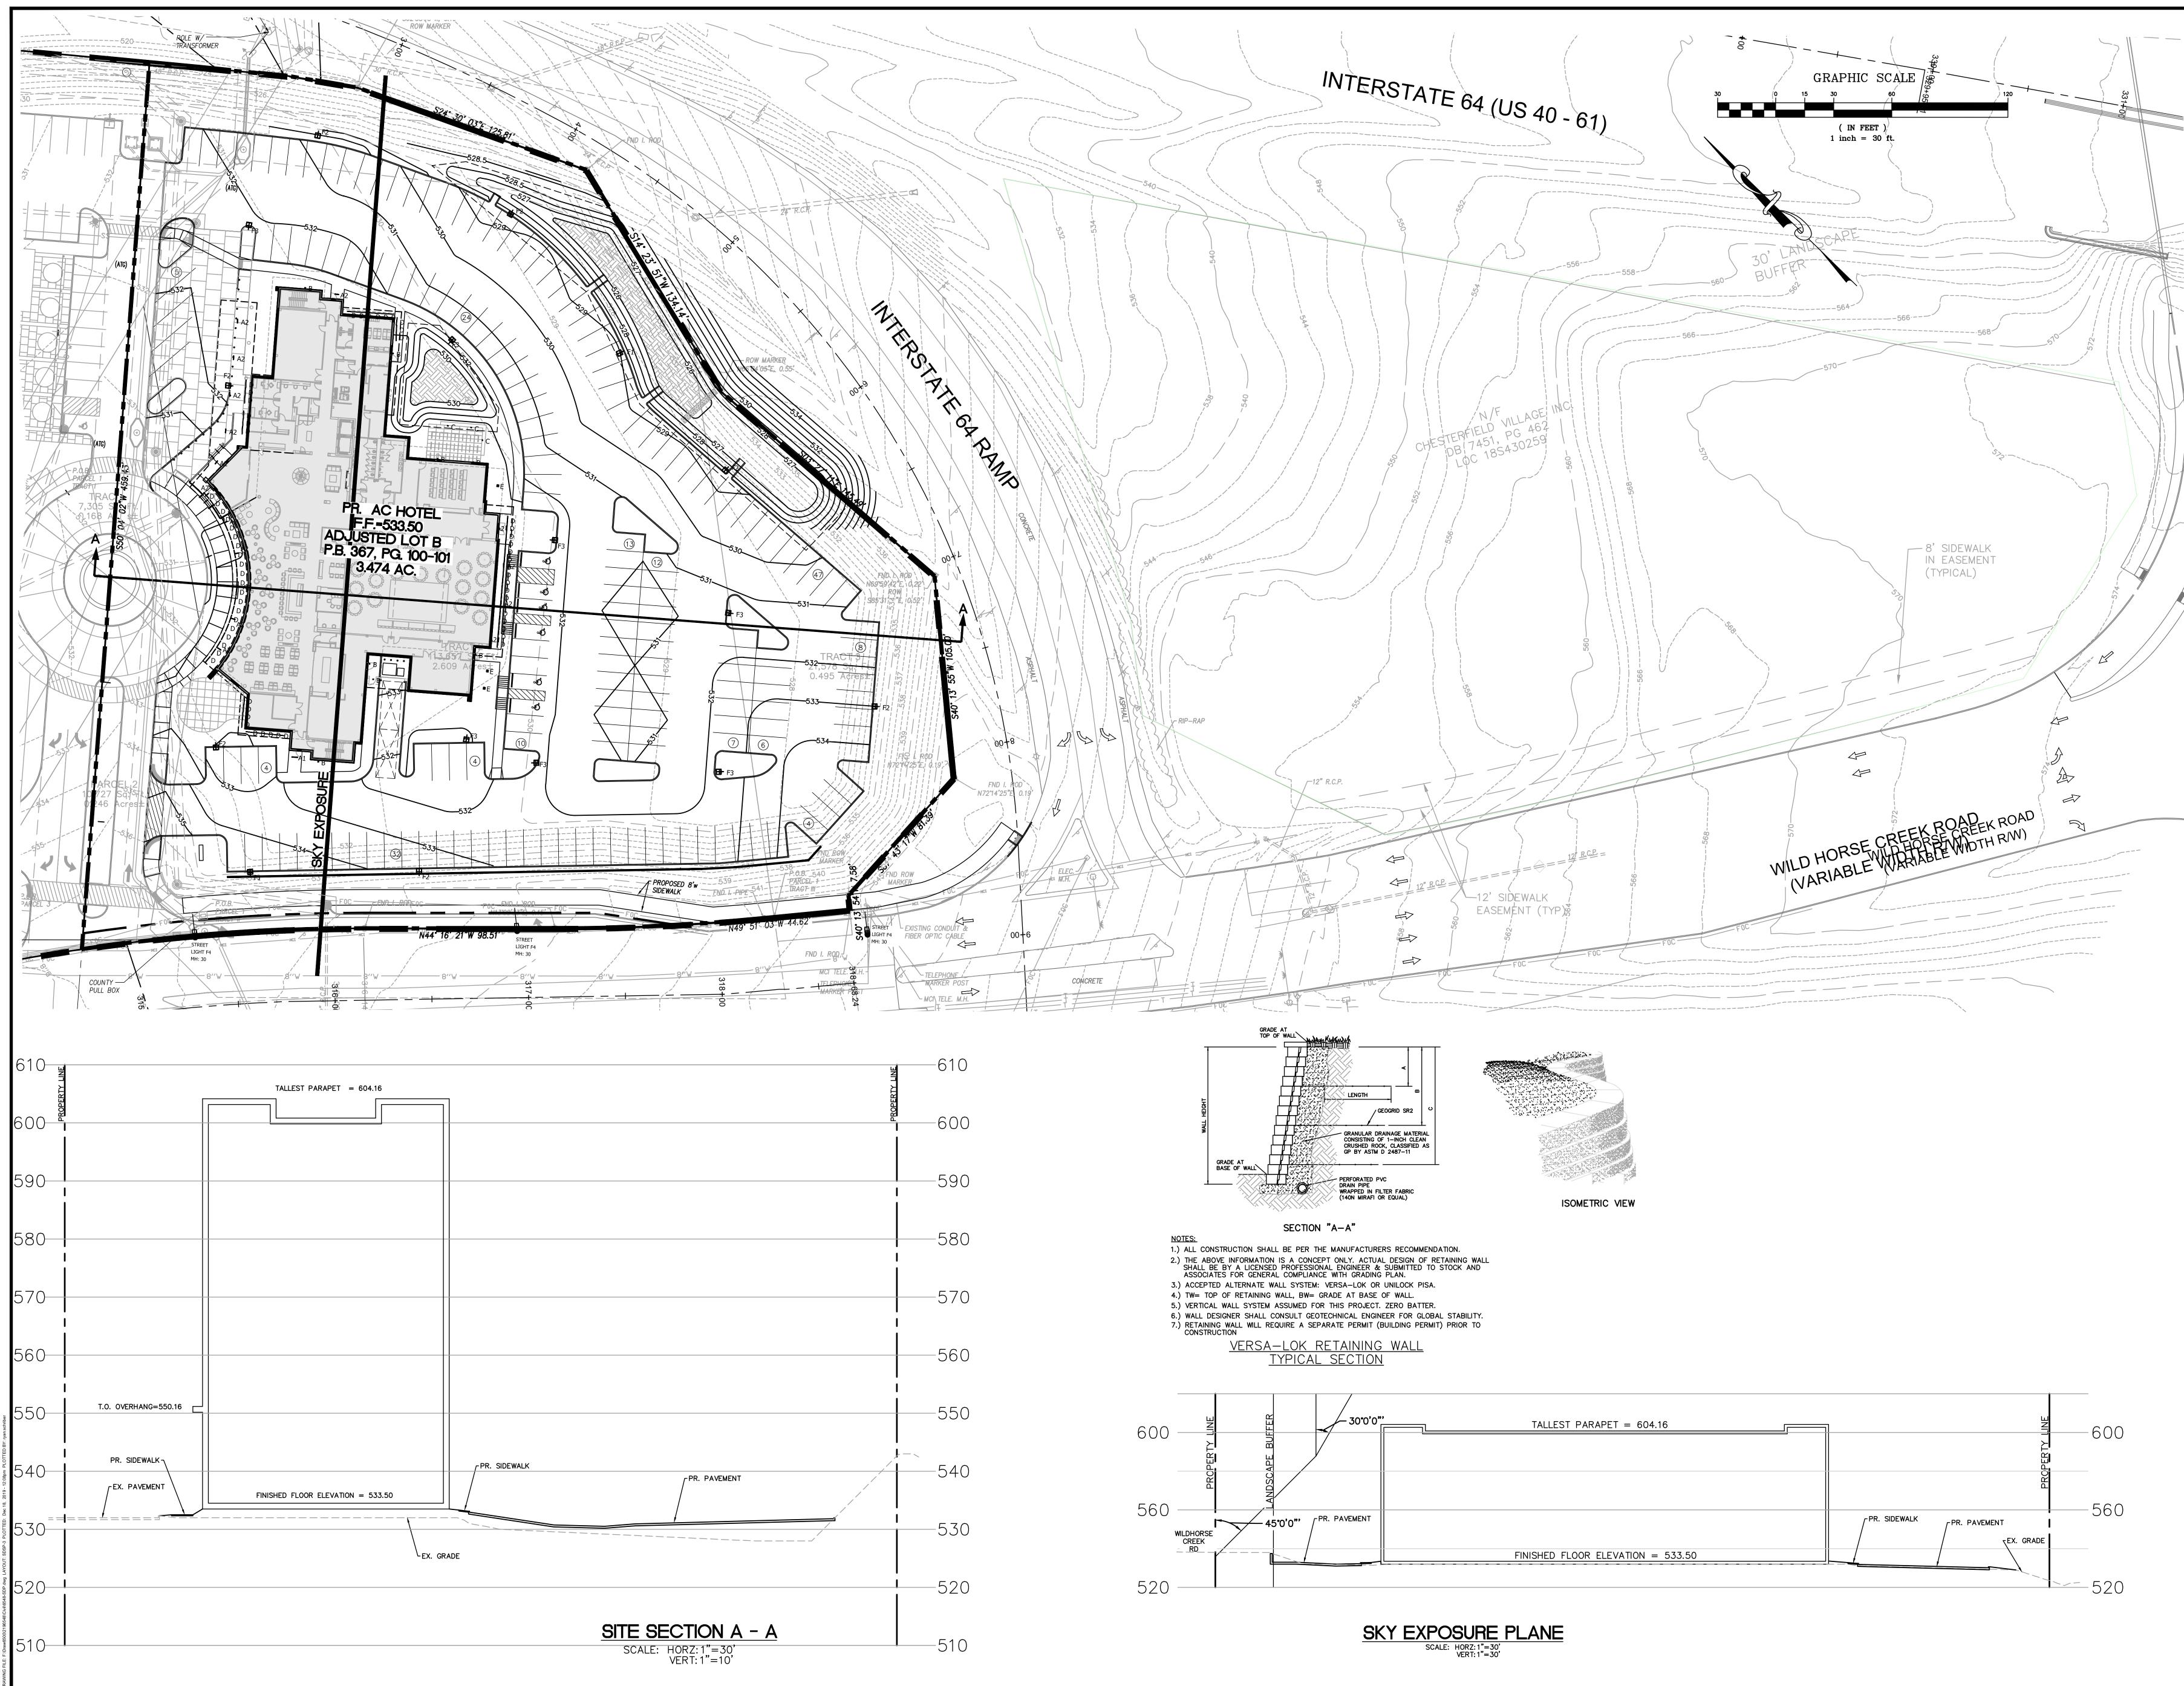

Figure 2 is a color Site Development Section Plan for the proposed development outlined in red. For reference, a color Site Development Section Plan for Lot A is also included within the figure as they are connected through the central internal drive off of Wild Horse Creek Road and face each other creating the effect of a streetscape. Lots A and B of Category C combined will be an area where people live, work, shop, dine, visit, and learn in Chesterfield.

Figure 2: Color Site Plan

The subject site will be served primarily by one entrance from WHCR, with a dedicated westbound right turn lane into the site. There is a planned private drive that is to be extended from the southwestern corner of Lot A and connect to OCR. Vehicular traffic circulation can be seen around the entire building with the hotel's drop-off area accessed from the round-about in the front of the building.

Pedestrian circulation can be seen completely circumnavigating the building, along the frontage of Wild Horse Creek Road, and around the internal round-about. As development occurs along the frontage of Wild Horse Creek Road, the pedestrian infrastructure will continue to be required promoting a walkable downtown expressed in the zoning requirements and Urban Core Land Use Plan policies.

Parking areas are distributed throughout the site with a drop-off area in front of the building and parking to the sides and rear. There are 145 required parking spaces for this site and the applicant has provided 176. Although the site meets all requirements, it is worth noting that the governing ordinance dictates that required parking is calculated globally throughout Category C (22 acres) and not calculated on an individual lot basis.

## Scale:

The proposed hotel has a maximum height of 70'8". The finish floor elevation of the building is 533.5'. Figure 3 below is an image with a supporting table that outlines the maximum height for the surrounding developments (existing, under review, and under construction) and the total height adjusted for elevation. The AC Hotel is the largest of the three developments south of I-64 but shorter than the two to the north of I-64 when taking into account the buildings' height and the elevation the buildings are constructed on.

Figure 3: Surrounding Height

| ID | Development | Elevation | Height (ft) | Total height adjusted for elevation |
|----|-------------|-----------|-------------|-------------------------------------|
| Α  | Aventura    | 530       | 57.7        | 587.7                               |
| В  | Wildhorse   | 533       | 52.7        | 585.7                               |
| С  | AC Hotel    | 533.5     | 70.7        | 604.2                               |
| D  | Dierbergs   | 545       | 66          | 611                                 |
| E  | RGA         | 599.4     | 85.4        | 684.8                               |