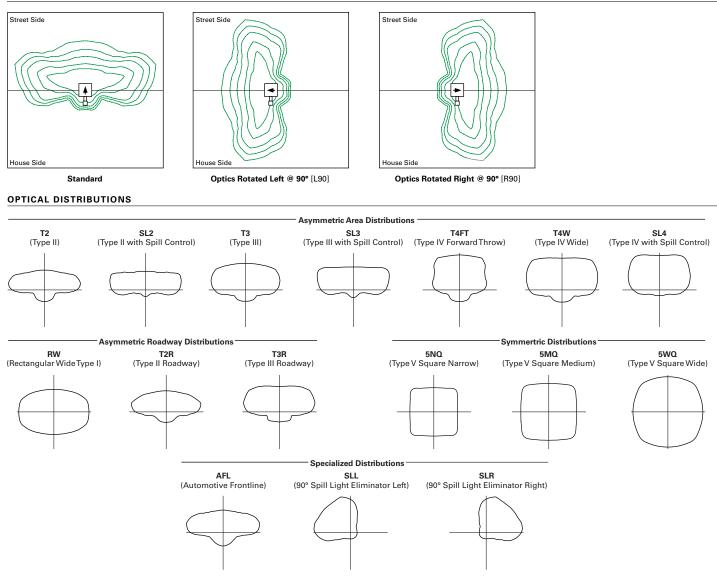

## Lighting:

All exterior lighting will adhere to all UDC lighting code requirements. All exterior lighting will be white in color, and all the cut sheets have been included within the submittal. All non-fully shielded flat-lensed fixtures require approval by the City of Chesterfield Planning Commission. The UDC dictates that all facades of buildings facing I-64 should utilize accent lighting, as opposed to floodlighting. One of the fixtures submitted in this request is a flood-light. Exhibits provided in the ARB packet depict that no lighting trespass the building form or shine above the building roofline.