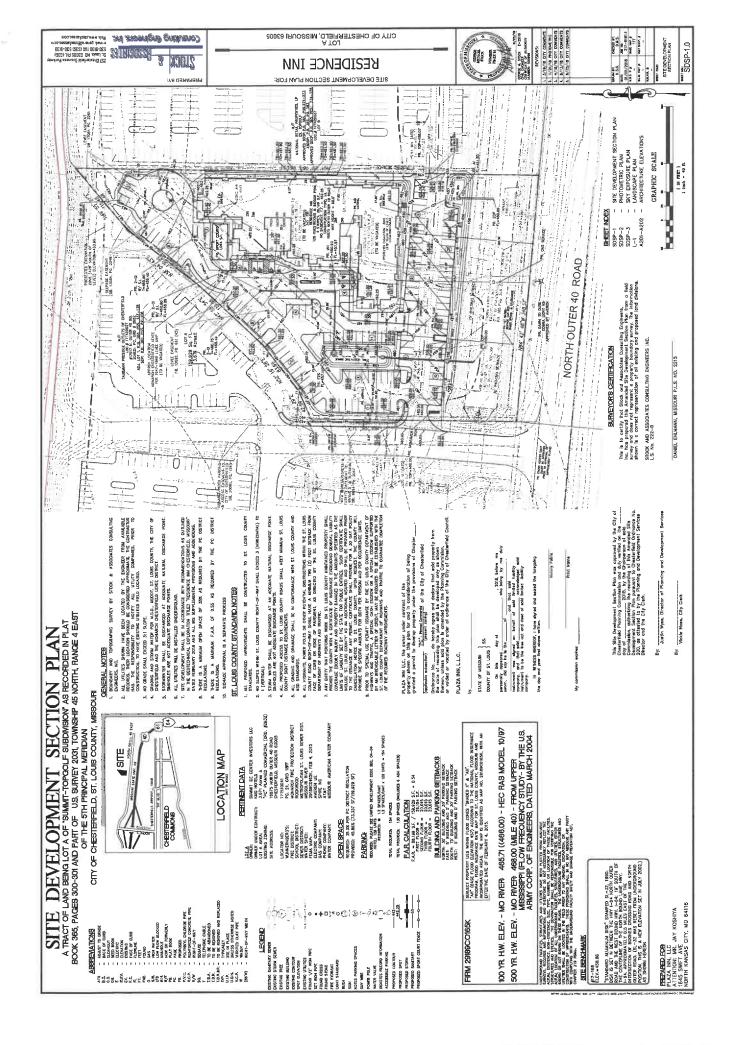

# PROPOSAL SUMMARY

This request is to allow for a development of a 128 room hotel including a 6,720 square foot conference center inside one 81,254 square foot building. The proposed building has a maximum height of about 71' and contains all surface parking. The building will be located in what is known as Lot B of "Category C" in Downtown Chesterfield. The subject site is zoned "PC&R" Planned Commercial and Residence District and governed under the terms and conditions of City of Chesterfield Ordinance 3023. This project shares a primary access point with Lot A of Category C which is currently under construction for a 326,000 square foot mixed use building containing residential, commercial, and a restaurant. The materials of the proposed hotel are similar to the mixed use building of Lot A ranging from thin brick, EIFS, cultured stone, architectural metal panels, and aluminum storefront and glass.

The PC&R district defined specific development criteria into three specific categories. The three categories were labeled in Ordinance 2449 as Category A, Category B, and Category C. They were also defined by location, having specific category standards, and with a specific streetscape. This **Site Development Section Plan is 3.5 acres of the 22 acres that make up Category C, which is one of three categories that make up the 99 acres known as Downtown Chesterfield.** This section of land will continue to be referenced throughout the report.

# **STAFF ANALYSIS**

The subject site is located north of Wild Horse Creek Road (WHCR), east of its intersection with Old Chesterfield Road (OCR) and west of the intersection with Chesterfield Parkway. The subject site is located directly south of Interstate 64. Given that WHCR and I-64 are both classified as major arterials in accordance to the City's functional classification system, and Chesterfield Parkway and OCR are classified as minor arterials, all facades will be highly visible to a large number of users. The area is designated Urban Core within the City of Chesterfield Comprehensive Land Use Plan and this development would be 3.5 acres of the 99 acre PC&R zoning district known as Downtown Chesterfield.

## Connectivity (Vehicular and Pedestrian):

This request is for one building containing both hotel rooms and conference area on a highly visible 3.5 acre site. The site shares the same primary access point off of WHCR with Downtown Chesterfield Category C Lot A. This access is defined by a round-about feature connecting the two sites both for vehicles and pedestrians. Lot A consists of a mixed-use building containing residential units, community retail, and a two story restaurant.

Figure 2 is a color Site Development Section Plan for the proposed development outlined in red. For reference, a color Site Development Section Plan for Lot A is also included within the figure as they are connected through the central internal drive off of Wild Horse Creek Road and face each other creating the effect of a streetscape. Lots A and B of Category C combined will be an area where people live, work, shop, dine, visit, and learn in Chesterfield.

Figure 2: Color Site Plan

The subject site will be served primarily by one entrance from WHCR, with a dedicated westbound right turn lane into the site. There is a planned private drive that is to be extended from the southwestern corner of Lot A and connect to OCR. Vehicular traffic circulation can be seen around the entire building with the hotel's drop-off area accessed from the round-about in the front of the building.

Pedestrian circulation can be seen completely circumnavigating the building, along the frontage of Wild Horse Creek Road, and around the internal round-about. As development occurs along the frontage of Wild Horse Creek Road, the pedestrian infrastructure will continue to be required promoting a walkable downtown expressed in the zoning requirements and Urban Core Land Use Plan policies.

Parking areas are distributed throughout the site with a drop-off area in front of the building and parking to the sides and rear. There are 145 required parking spaces for this site and the applicant has provided 176. Although the site meets all requirements, it is worth noting that the governing ordinance dictates that required parking is calculated globally throughout Category C (22 acres) and not calculated on an individual lot basis.