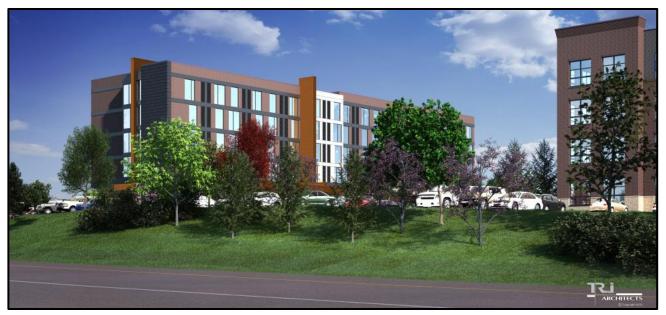

# **Rendering:**

Below in Figures 4 and 5 are renderings of two prominent viewpoints that can be seen looking northeast on WHCR and southeast along I-64.

Figure 4: Rendering (Northeast on WHCR)

Figure 5: Rendering (Southeast on I-64)

## Architectural Elevations:

This request is to allow for a development of a 128 room hotel with a 6,720 square foot conference center. The proposed building is roughly 71' in height for the hotel and 22' in height for the conference area. The front of the hotel faces west and the front of the conference area faces east.

The site is located between I-64 and WHCR which provides for highly visible elevations. The building design and finishes are coordinated and consistent on all building facades. The project has a unique character without a strong corporate identity. The curved form of the west side of the first floor mimics the same curvature of the internal round-about. An exterior patio space is located in the southwest corner of the site adjacent to the entry off of WHCR and in the rear northeastern area of the site neighboring the conference center.

Warm earth tone finishes are used through the exterior design that are neutral in nature. The building materials are consistent with the mixed-use project on the adjacent site. The materials include thin-brick, cultured stone, architectural metal panel, aluminum storefront and clear low-e glass. The color elevations for every view point are attached within the packet submittal which call out all materials and building heights.