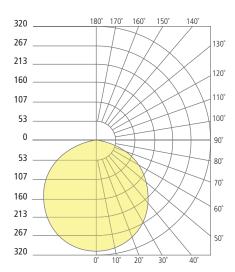

## Lighting:

All exterior lighting will adhere to all UDC lighting code requirements. All exterior lighting will be white in color, and all the cut sheets have been included within the submittal. All non-fully shielded flat-lensed fixtures require approval by the City of Chesterfield Planning Commission. The UDC dictates that all facades of buildings facing I-64 should utilize accent lighting, as opposed to floodlighting. One of the fixtures submitted in this request is a flood-light. Exhibits provided in the ARB packet depict that no lighting trespass the building form or shine above the building roofline.