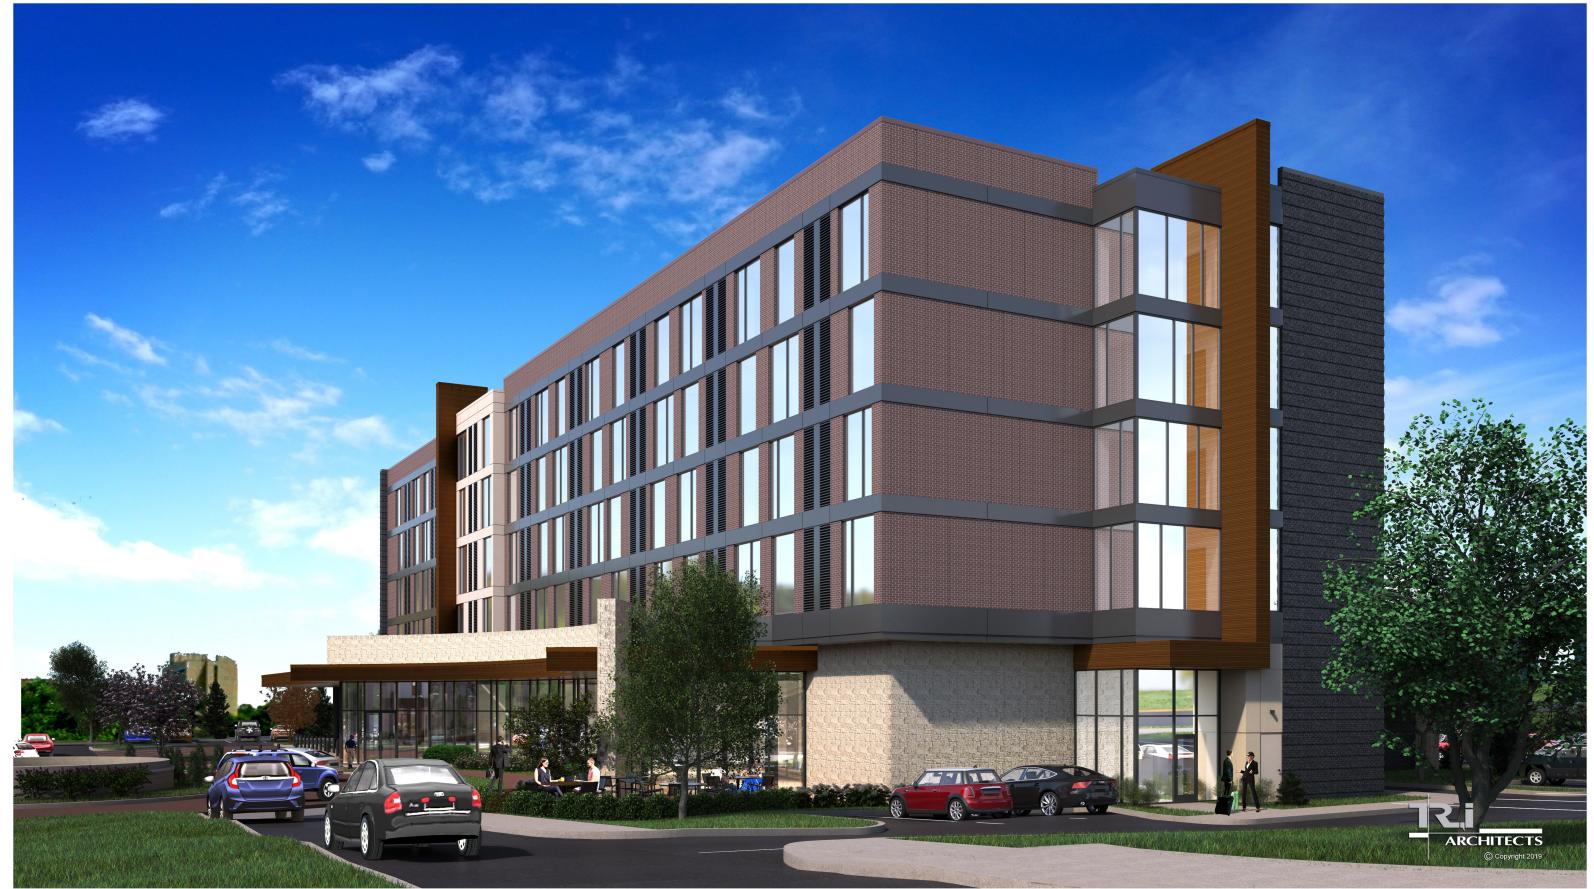

# **Rendering:**

Below in Figures 4 and 5 are renderings of two prominent viewpoints that can be seen looking northeast on WHCR and southeast along I-64.

Figure 4: Rendering (Northeast on WHCR)

Figure 5: Rendering (Southeast on I-64)