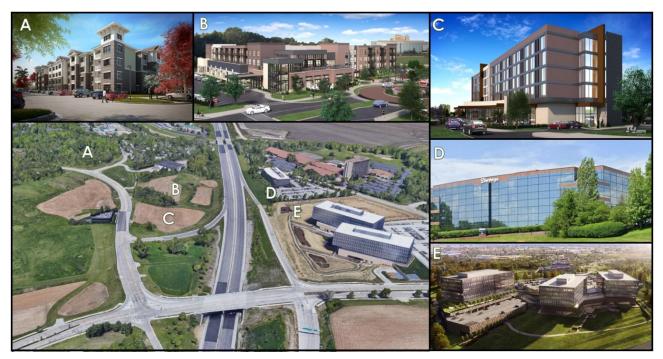

## Scale:

The proposed hotel has a maximum height of 70'8". The finish floor elevation of the building is 533.5'. Figure 3 below is an image with a supporting table that outlines the maximum height for the surrounding developments (existing, under review, and under construction) and the total height adjusted for elevation. The AC Hotel is the largest of the three developments south of I-64 but shorter than the two to the north of I-64 when taking into account the buildings' height and the elevation the buildings are constructed on.

Figure 3: Surrounding Height

| ID | Development | Elevation | Height (ft) | Total height adjusted for elevation |
|----|-------------|-----------|-------------|-------------------------------------|
| Α  | Aventura    | 530       | 57.7        | 587.7                               |
| В  | Wildhorse   | 533       | 52.7        | 585.7                               |
| С  | AC Hotel    | 533.5     | 70.7        | 604.2                               |
| D  | Dierbergs   | 545       | 66          | 611                                 |
| E  | RGA         | 599.4     | 85.4        | 684.8                               |