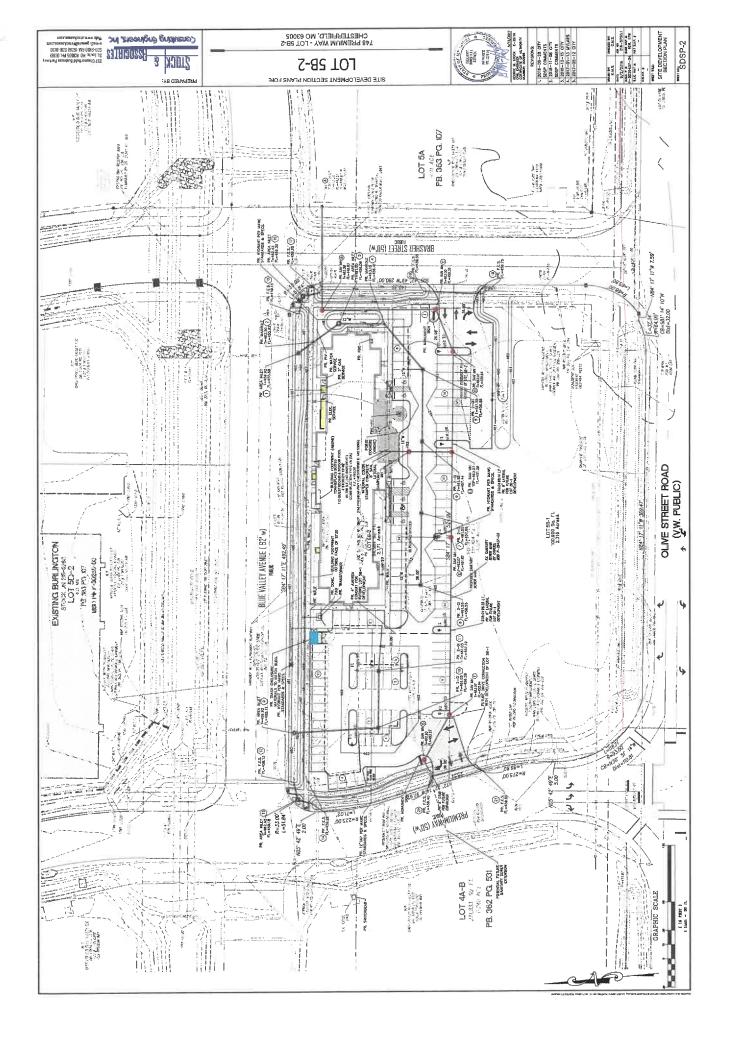

Figure 2 is a color Site Development Section Plan for the proposed development outlined in red. For reference, a color Site Development Section Plan for Lot A is also included within the figure as they are connected through the central internal drive off of Wild Horse Creek Road and face each other creating the effect of a streetscape. Lots A and B of Category C combined will be an area where people live, work, shop, dine, visit, and learn in Chesterfield.

Figure 2: Color Site Plan

The subject site will be served primarily by one entrance from WHCR, with a dedicated westbound right turn lane into the site. There is a planned private drive that is to be extended from the southwestern corner of Lot A and connect to OCR. Vehicular traffic circulation can be seen around the entire building with the hotel's drop-off area accessed from the round-about in the front of the building.