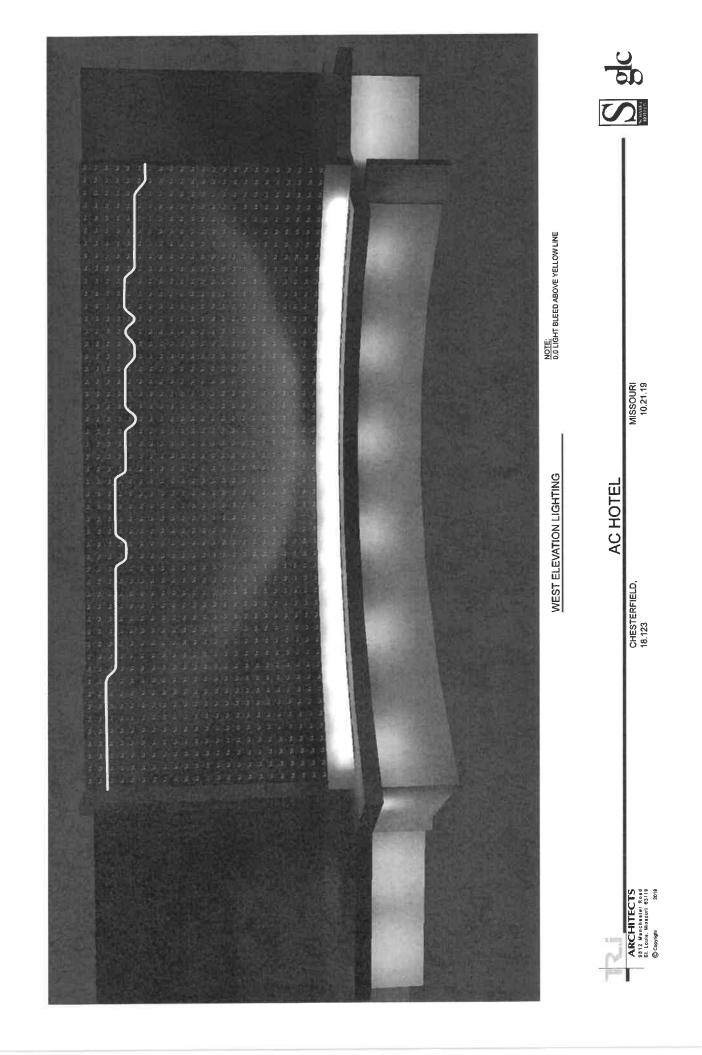

## Lighting:

All exterior lighting will adhere to all UDC lighting code requirements. All exterior lighting will be white in color, and all the cut sheets have been included within the submittal. All non-fully shielded flat-lensed fixtures require approval by the City of Chesterfield Planning Commission. The UDC dictates that all facades of buildings facing I-64 should utilize accent lighting, as opposed to floodlighting. One of the fixtures submitted in this request is a flood-light. Exhibits provided in the ARB packet depict that no lighting trespass the building form or shine above the building roofline.