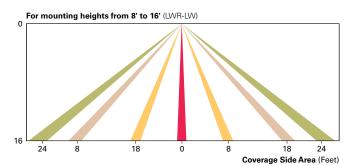

## Lighting:

All exterior lighting will adhere to all UDC lighting code requirements. All exterior lighting will be white in color, and all the cut sheets have been included within the submittal. All non-fully shielded flat-lensed fixtures require approval by the City of Chesterfield Planning Commission. The UDC dictates that all facades of buildings facing I-64 should utilize accent lighting, as opposed to floodlighting. One of the fixtures submitted in this request is a flood-light. Exhibits provided in the ARB packet depict that no lighting trespass the building form or shine above the building roofline.