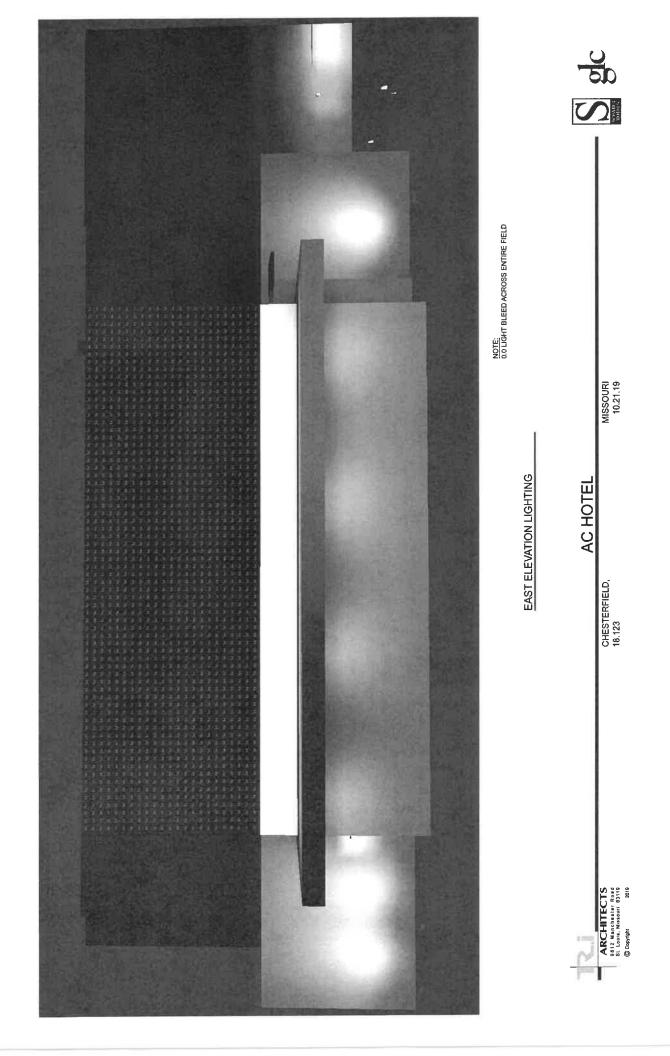

## Lighting:

All exterior lighting will adhere to all UDC lighting code requirements. All exterior lighting will be white in color, and all the cut sheets have been included within the submittal. All non-fully shielded flat-lensed fixtures require approval by the City of Chesterfield Planning Commission. The UDC dictates that all facades of buildings facing I-64 should utilize accent lighting, as opposed to floodlighting. One of the fixtures submitted in this request is a flood-light. Exhibits provided in the ARB packet depict that no lighting trespass the building form or shine above the building roofline.