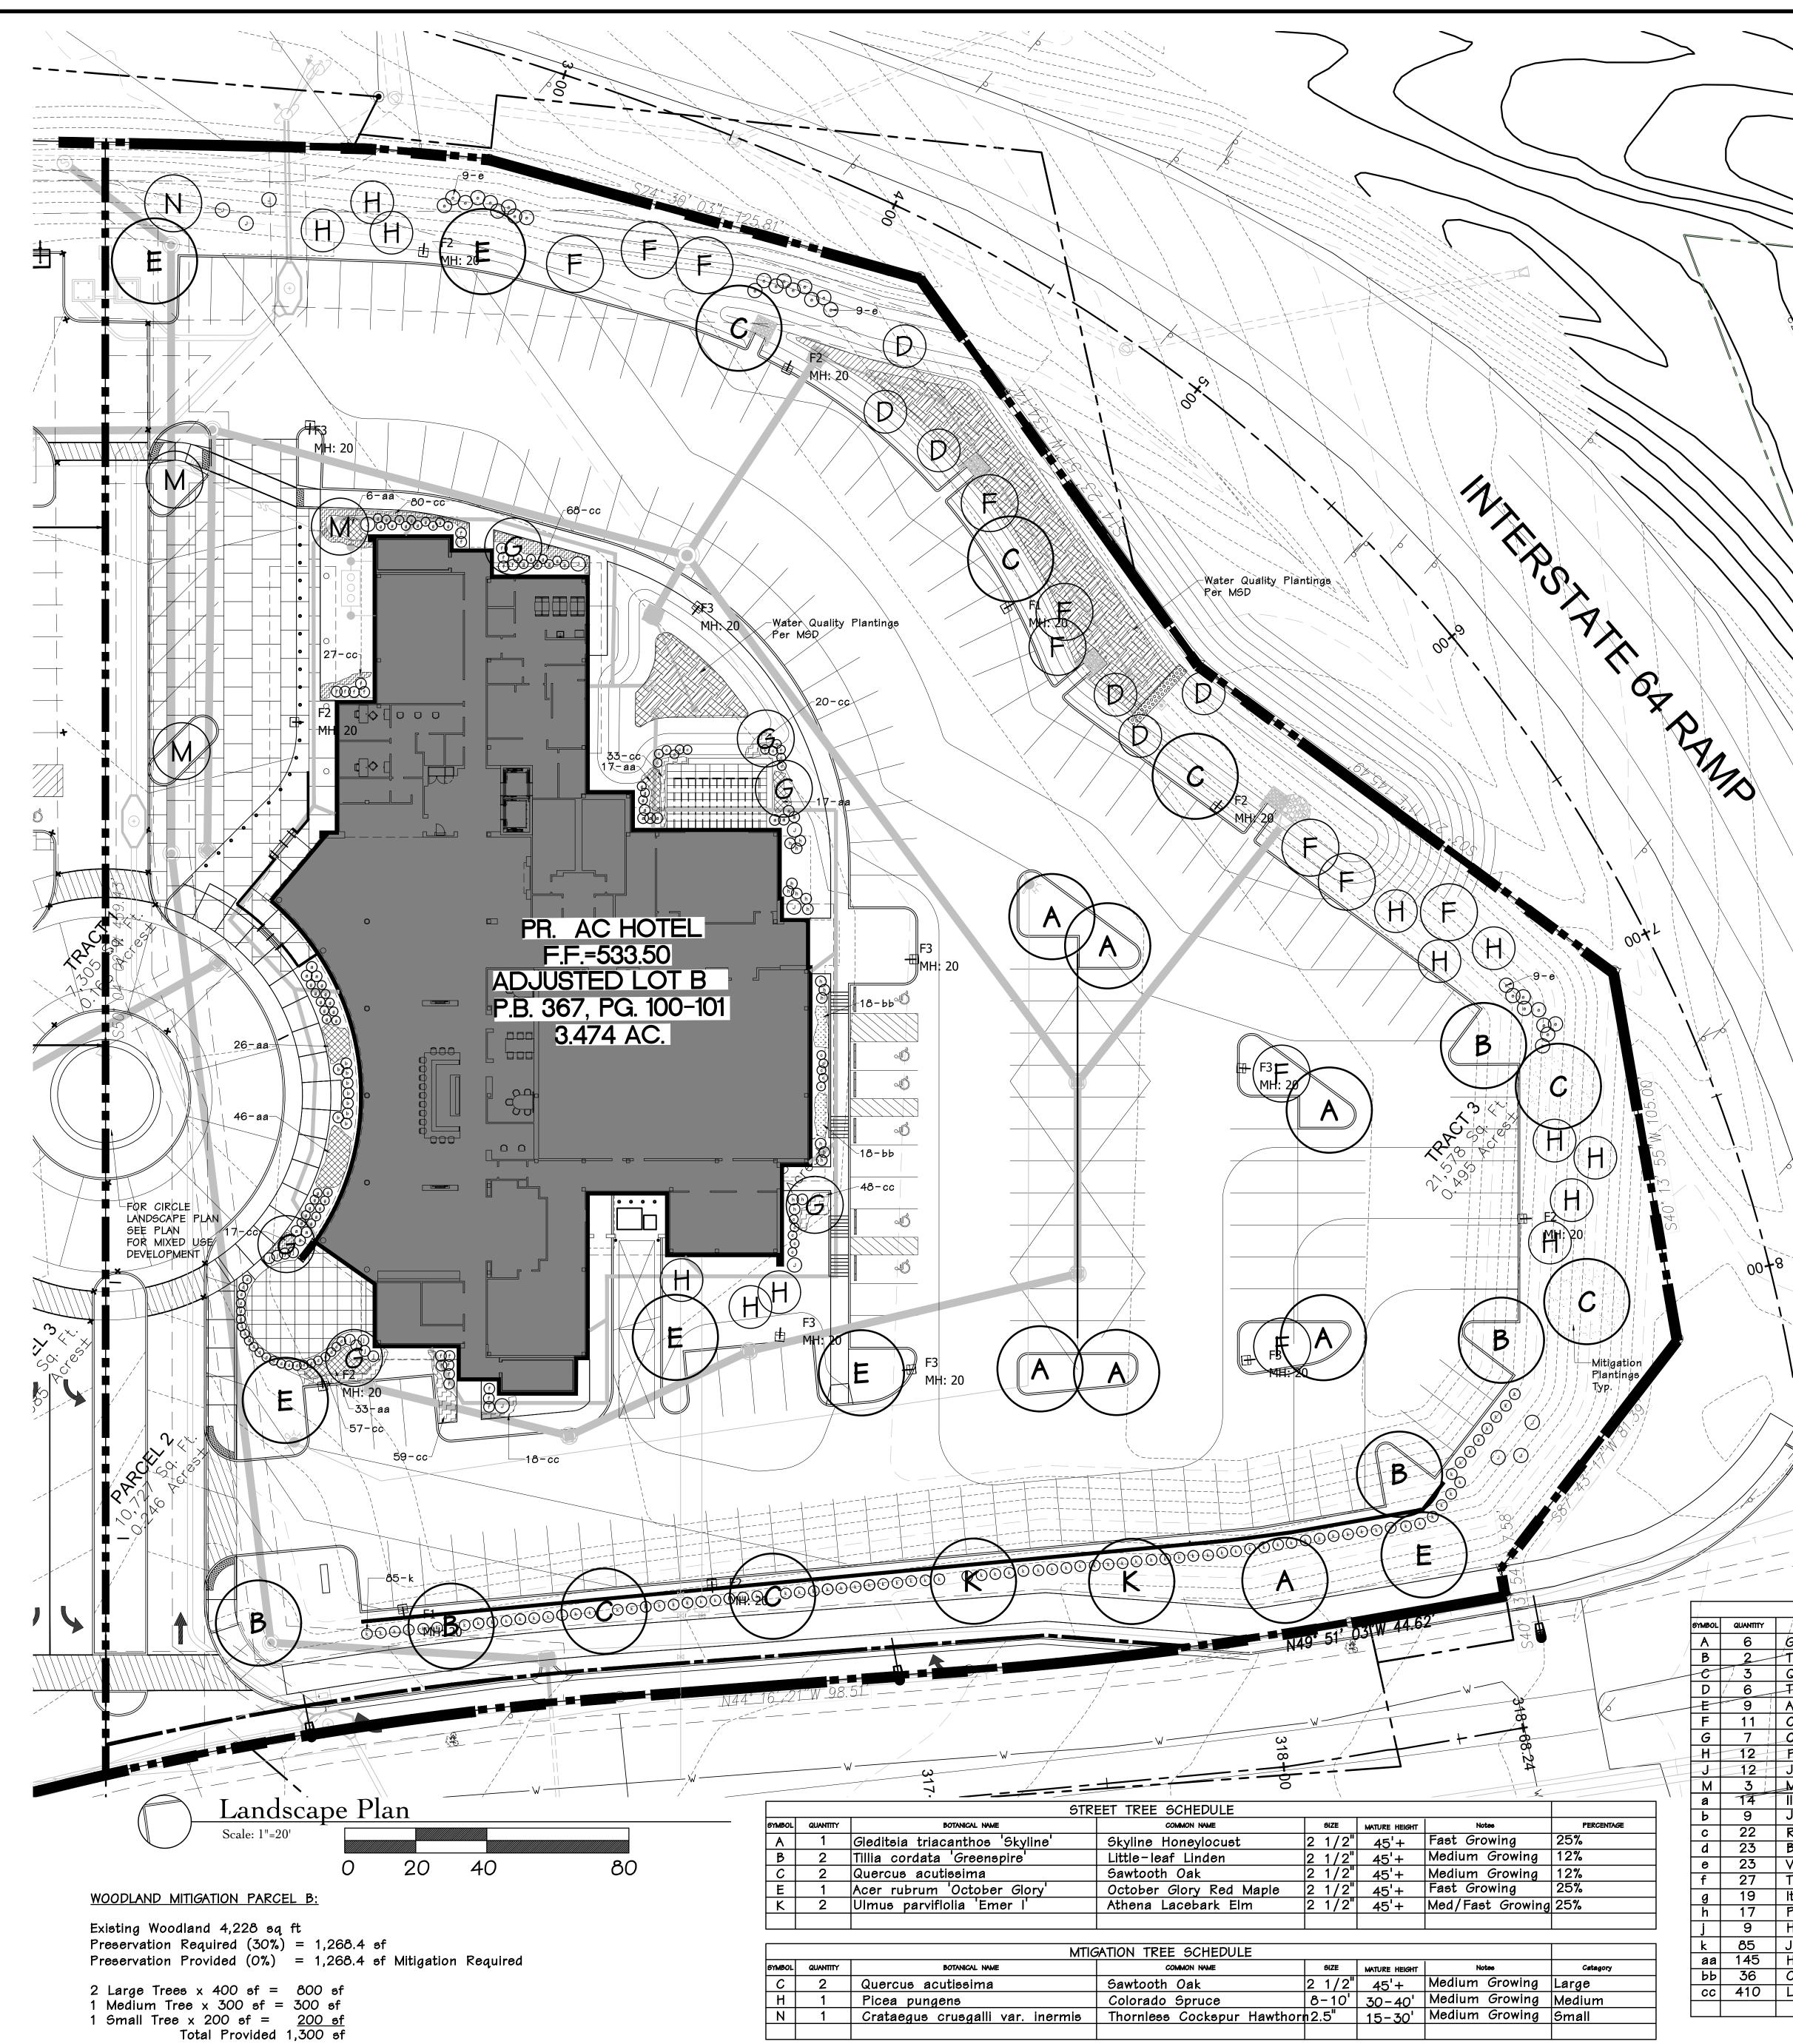

## Landscape Design and Screening:

Landscaping is used to enhance the pedestrian experience, screen the service areas, and soften the building's base where it meets the site. The site's andscape plan contains a 30' landscape buffer along the major arterial I-64 and has street trees along WHCR. The Landscape Plan was reviewed by the Architectural Review Board in which no additional comments were made.

All mechanical units will be located on the roof and screened by the parapets. The applicant has provided a screening exhibit in the ARB submittal to show the mechanical unit and parapet details and ensure the proper screening. This supplementary exhibit has been provided in the Planning Commission packet. There is one trash area on the site facing south and is fully screened by an overhead door with color to match the brick.