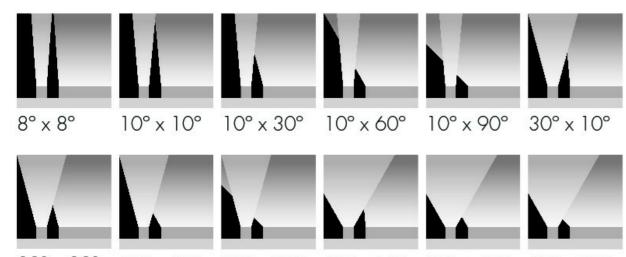

## Lighting:

All exterior lighting will adhere to all UDC lighting code requirements. All exterior lighting will be white in color, and all the cut sheets have been included within the submittal. All non-fully shielded flat-lensed fixtures require approval by the City of Chesterfield Planning Commission. The UDC dictates that all facades of buildings facing I-64 should utilize accent lighting, as opposed to floodlighting. One of the fixtures submitted in this request is a flood-light. Exhibits provided in the ARB packet depict that no lighting trespass the building form or shine above the building roofline.