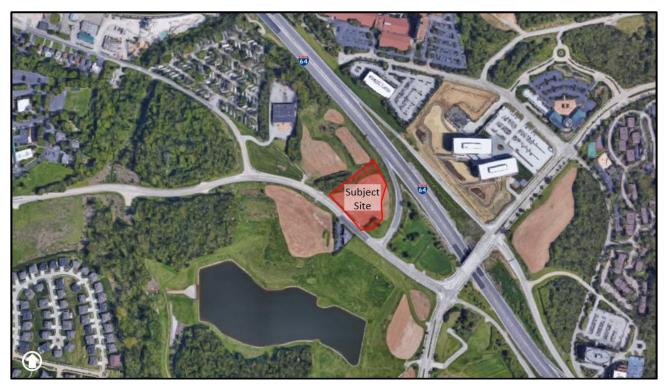

Figure 1: Aerial Image of Subject Site

# **STAFF ANALYSIS**

The subject site is located north of Wild Horse Creek Road (WHCR), east of its intersection with Old Chesterfield Road (OCR) and west of the intersection with Chesterfield Parkway. The subject site is located directly south of Interstate 64. Given that WHCR and I-64 are both classified as major arterials in accordance to the City's functional classification system, and Chesterfield Parkway and OCR are classified as minor arterials, all facades will be highly visible to a large number of users. The area is designated Urban Core within the City of Chesterfield Comprehensive Land Use Plan and this development would be 3.5 acres of the 99 acre PC&R zoning district known as Downtown Chesterfield.