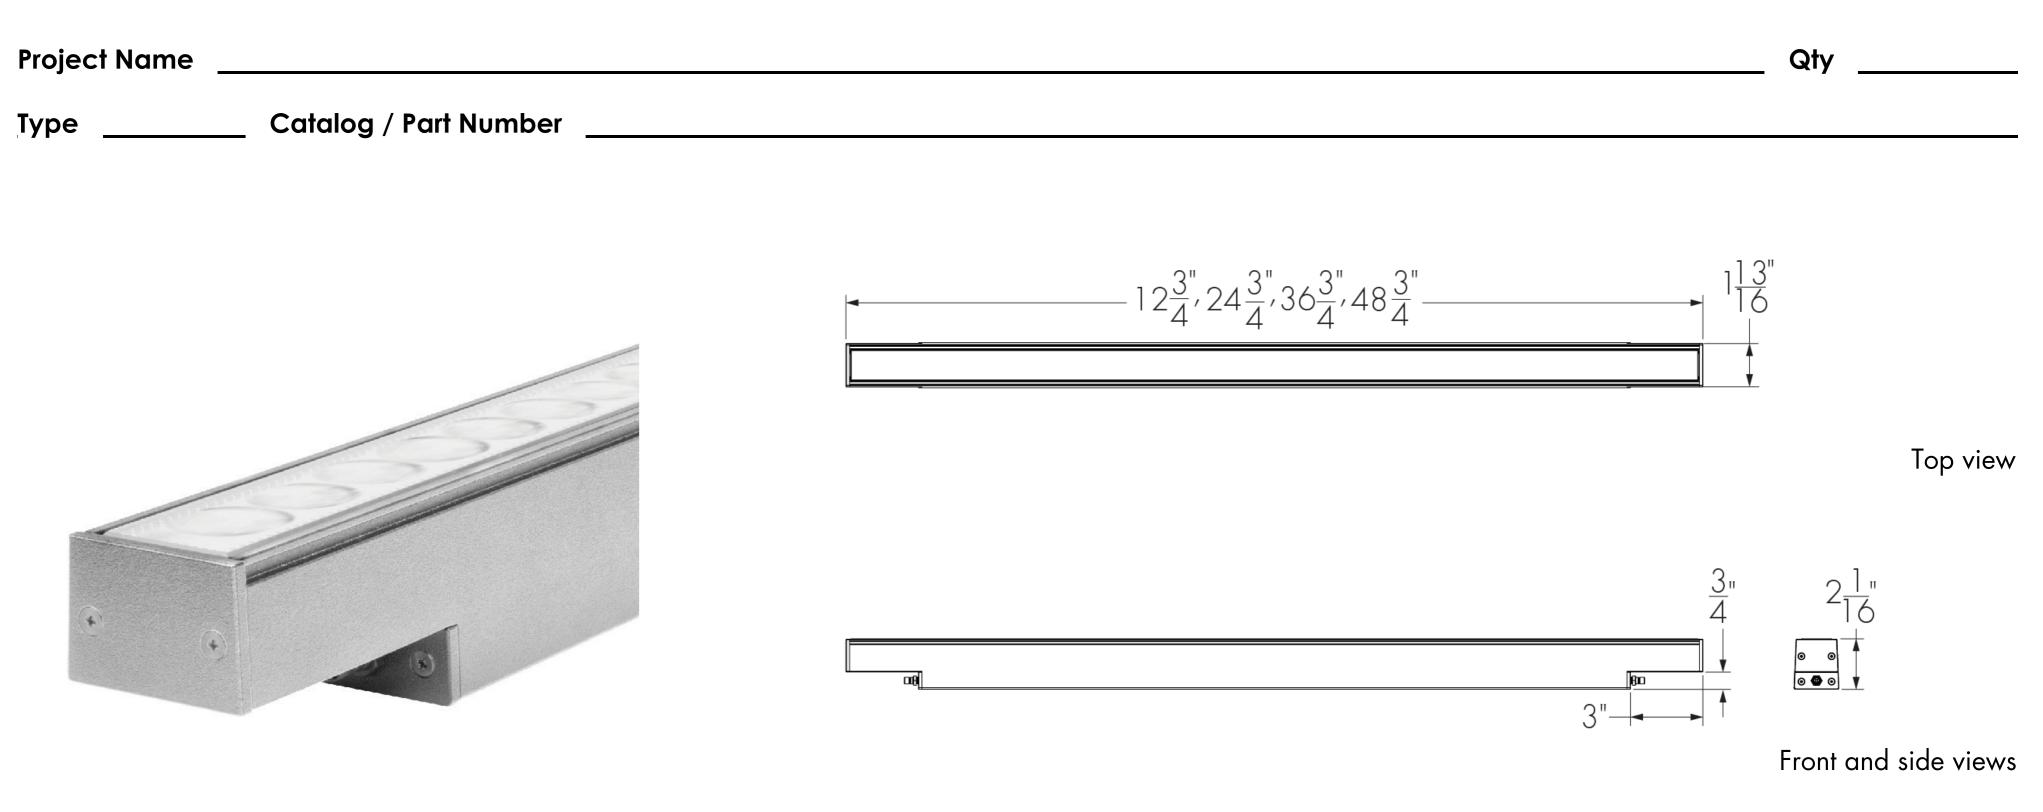

## Lighting:

All exterior lighting will adhere to all UDC lighting code requirements. All exterior lighting will be white in color, and all the cut sheets have been included within the submittal. All non-fully shielded flat-lensed fixtures require approval by the City of Chesterfield Planning Commission. The UDC dictates that all facades of buildings facing I-64 should utilize accent lighting, as opposed to floodlighting. One of the fixtures submitted in this request is a flood-light. Exhibits provided in the ARB packet depict that no lighting trespass the building form or shine above the building roofline.