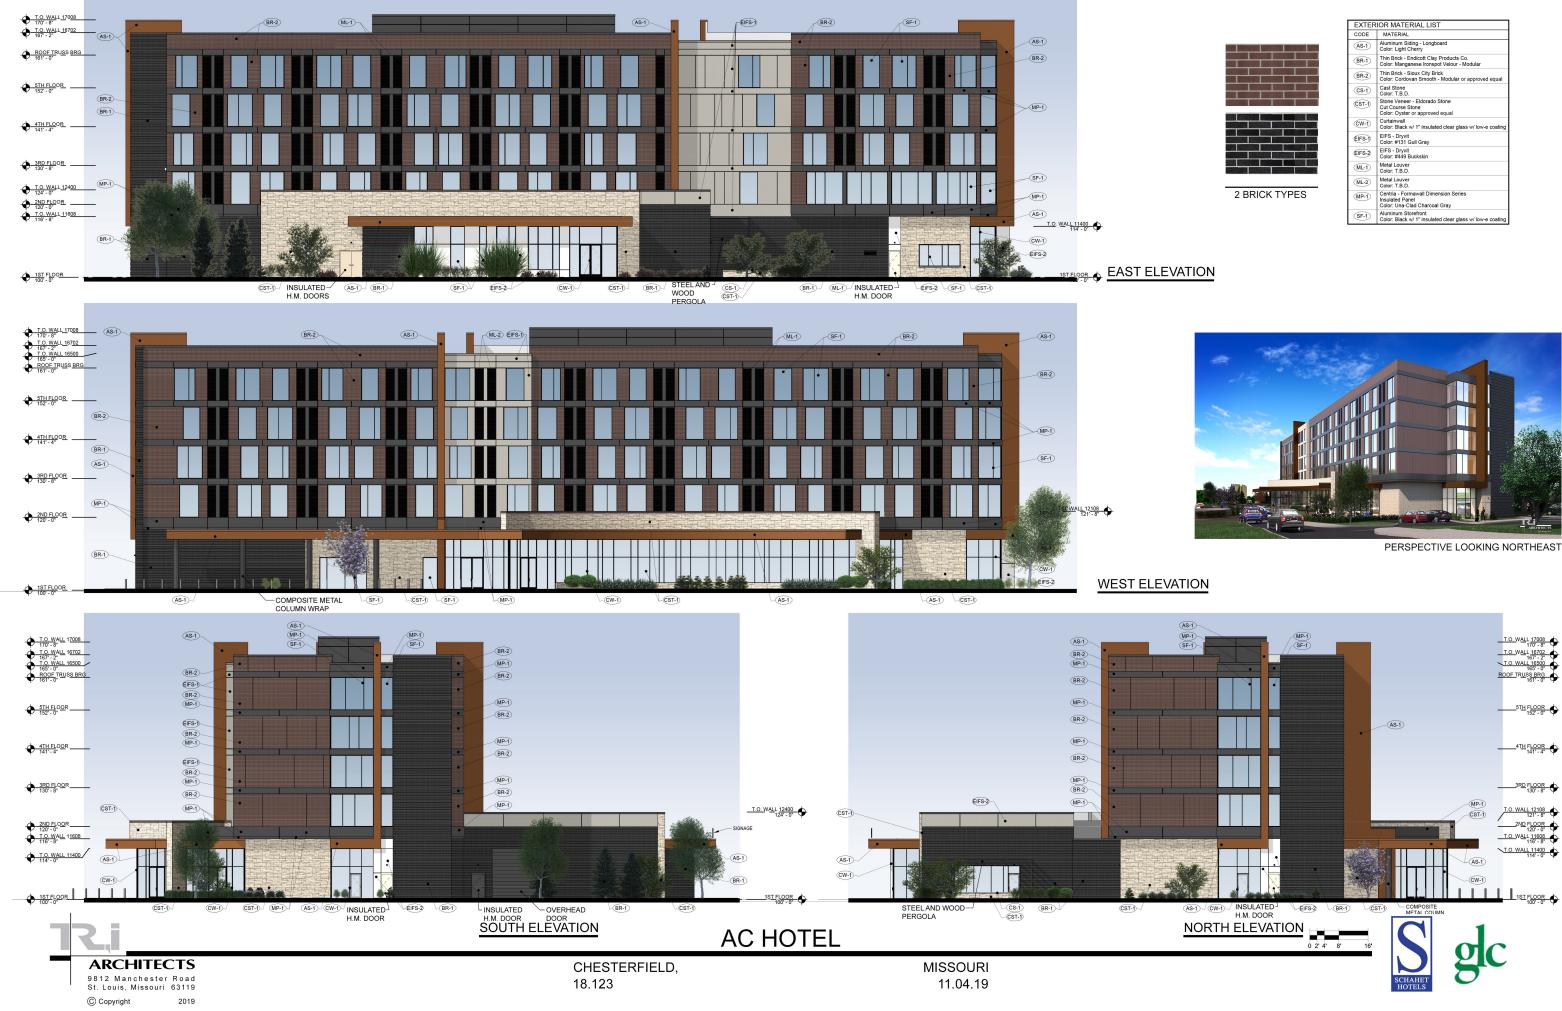

## Architectural Elevations:

This request is to allow for a development of a 128 room hotel with a 6,720 square foot conference center. The proposed building is roughly 71' in height for the hotel and 22' in height for the conference area. The front of the hotel faces west and the front of the conference area faces east.

The proposed building will be the second building specifically created for Downtown Chesterfield. The first is the aforementioned Lot A that shares the internal drive. The design standards for this building are elevated due to the proximity within the Urban Core, but also in creating a Downtown Chesterfield. These buildings will help set the standard that would apply to the rest of the 99 acres that make up Downtown Chesterfield in which future developments will have to maintain cohesion and uniformity throughout the district.

The site is located between I-64 and WHCR which provides for highly visible elevations. The building design and finishes are coordinated and consistent on all building facades. The project has a unique character without a strong corporate identity. The curved form of the west side of the first floor mimics the same curvature of the internal round-about. An exterior patio space is located in the southwest corner of the site adjacent to the entry off of WHCR and in the rear northeastern area of the site neighboring the conference center.

Warm earth tone finishes are used through the exterior design that are neutral in nature. The building materials are consistent with the mixed-use project on the adjacent site. The materials include thin-brick, cultured stone, architectural metal panel, aluminum storefront and clear low-e glass. The color elevations for every view point are attached within the packet submittal which call out all materials and building heights.