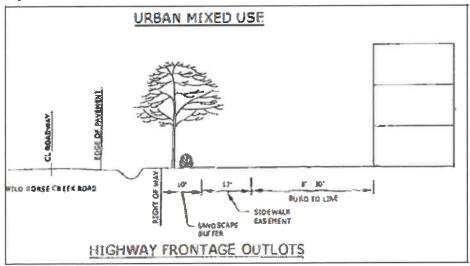

## Modification:

The applicant is seeking a modification from the category standards "Highway Frontage Outlots" set forth in the governing ordinance similar to the approved adjacent Lot A . Figure 6 depicts the streetscape in which the applicant is seeking a modification from.

Figure 6: Exhibit 1 from Governing Ordinance

The applicant has provided a modification request stating the intent of the request is to achieve the goals and objectives of the PC&R district. This site focuses on the center of the proposed development with a plaza, roundabout, public art, sidewalks and park benches. The proposed buildings will surround the plaza and bring a "Downtown" feel to the area and further the intent of the PC&R. The applicant is requesting a modification to essentially build the streetscape off of the internal drive vs. WHCR as depicted on the Exhibit in Figure 6.