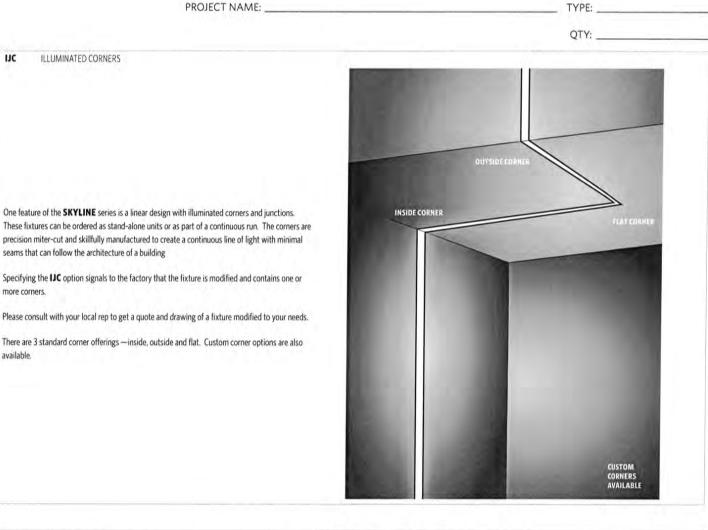

NOTES, & COMMENTS

TYPE:

PROJECT NAME:

HANGING SYSTEM





Derived from EPA TM-21 calculator. Based on typical conditions. Consult the factory for additional details

| ZONE   | LUMENS | % OF<br>LUMINAIRE |
|--------|--------|-------------------|
| 0-30   | 1117   | 28%               |
| 0-60   | 3200   | 81%               |
| 0-90   | 3953   | 100%              |
| 90-180 | 0      | 0%                |

For all available IES files, please visit our website at ocl.com.

13OCL 3 015



#### IJC **ILLUMINATED CORNERS**

seams that can follow the architecture of a building

more corners.

available.

One feature of the SKYLINE series is a linear design with illuminated corners and junctions.

Specifying the IJC option signals to the factory that the fixture is modified and contains one or



#### CONSTRUCTION

- HOUSING IS EXTRUDED ALUMINUM
- REFLECTOR IS EXTRUDED ALUMINUM
- DIFFUSER IS OPAL WHITE URETHANE RUBBER WITH **UV INHIBITORS**
- HARDWARE IS STAINLESS STEEL

#### MOUNTING

- FOR SURFACE MOUNTING, ILLUMINATION CAN BE OUT, LEFT, RIGHT, DOWN ONLY
- FIXTURE IS NOT DESIGNED TO BE MOUNTED IN-GRADE

#### SPECIFICATIONS

#### ELECTRICAL

- DIMMING ELECTRONIC DRIVER(S), COMES STANDARD WITH 0-10V DOWN TO 10%
- 0-10V DOWN TO 1% AND LUTRON (LDE1) 1% ALSO AVAILABLE AS MODIFICATION (REQUIRES REMOTE DRIVERS)
- OCL PROPRIETARY LED ARRAYS USE NICHIA 757 DIODES
- LUMINAIRE CONNECTS TO BUILDING SUPPLY (120V-277V 50/60HZ) (UNLESS DRIVERS ARE REMOTE)

LISTING

- ETL LISTED TO UL 1598 FOR WET LOCATIONS; INDOOR **OR OUTDOOR**
- **IP66 RATING**

#### WARRANTY

5 YEAR; ALL ELECTRICAL COMPONE