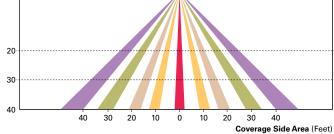

## Lighting:

All exterior lighting will adhere to all UDC lighting code requirements. All exterior lighting will be white in color, and all the cut sheets have been included within the submittal. All non-fully shielded flat-lensed fixtures require approval by the City of Chesterfield Planning Commission. The UDC dictates that all facades of buildings facing I-64 should utilize accent lighting, as opposed to floodlighting. One of the fixtures submitted in this request is a flood-light. Exhibits provided in the ARB packet depict that no lighting trespass the building form or shine above the building roofline.