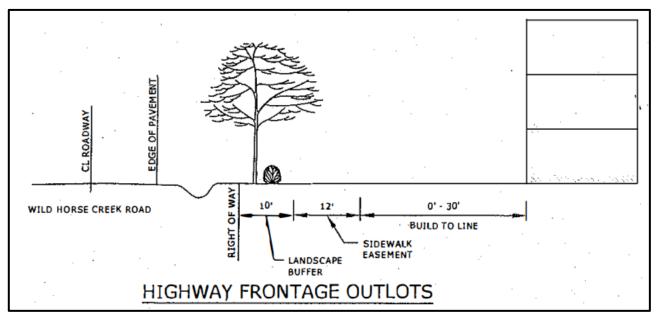

## Modification:

The applicant is seeking a modification from the category standards "Highway Frontage Outlots" set forth in the governing ordinance similar to the approved adjacent Lot A . Figure 6 depicts the streetscape in which the applicant is seeking a modification from.

Figure 6: Exhibit 1 from Governing Ordinance

The applicant has provided a modification request stating the intent of the request is to achieve the goals and objectives of the PC&R district. This site focuses on the center of the proposed development with a plaza, roundabout, public art, sidewalks and park benches. The proposed buildings will surround the plaza and bring a "Downtown" feel to the area and further the intent of the PC&R. The applicant is requesting a modification to essentially build the streetscape off of the internal drive vs. WHCR as depicted on the Exhibit in Figure 6.

Staff acknowledges and is supportive of the center drive aisle dictating an urban "Downtown" streetscape vs. the major arterial of WHCR. Staff encourages the maximum interaction with the street and the building's urban form as dictated in the streetscape identified in the governing ordinance exhibit. As proposed, the parking along the center drive aisle deviates from the required streetscape, but is consistent with the same modification approved for Lot A.