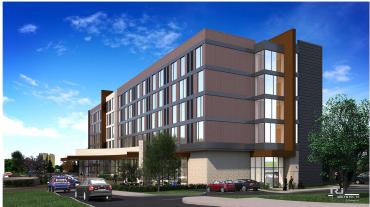

# **Rendering:**

Below in Figures 4 and 5 are renderings of two prominent viewpoints that can be seen looking northeast on WHCR and southeast along I-64.

Figure 4: Rendering (Northeast on WHCR)

Figure 5: Rendering (Southeast on I-64)