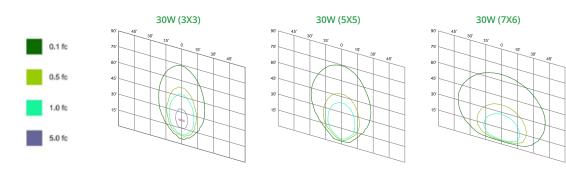

## Lighting:

All exterior lighting will adhere to all UDC lighting code requirements. All exterior lighting will be white in color, and all the cut sheets have been included within the submittal. All non-fully shielded flat-lensed fixtures require approval by the City of Chesterfield Planning Commission. The UDC dictates that all facades of buildings facing I-64 should utilize accent lighting, as opposed to floodlighting. One of the fixtures submitted in this request is a flood-light. Exhibits provided in the ARB packet depict that no lighting trespass the building form or shine above the building roofline.