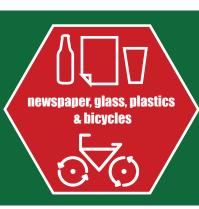

## RECYCLES DAY

Saturday, November 4 | 9 am-1 pm Central Park 16365 Lydia Hill Drive 63017

Recycling drop-off event

Recycling guidelines & complete list of accepted items at chesterfield.mo.us. Search "Recycles Day." CAPACITY IS LIMITED. FIRST COME-FIRST SERVE.