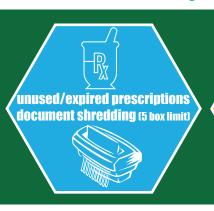

will be on site collecting used and new building material and supplies for their ReStore program. For more info, visit habitatstl.org or call 314.531.4155.

Document shredding is offsite only, 5-box limit per family. Limited capacity.