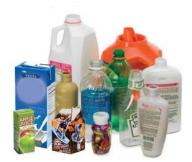

#### **Plastics**

- #1, #2, #3, #4, #5, #6,
  #7 plastic containers
  w/ Lids
- Includes bottles, cups, jars, jugs and other rigid plastics
- Food and beverage cartons

#### Glass

- Glass bottles and jars
- Glass food containers
- Glass beverage containers

Please No Plastic Bags, Napkins, Styrofoam<sup>™</sup>, or Food Waste Thank you for following these Guidelines!