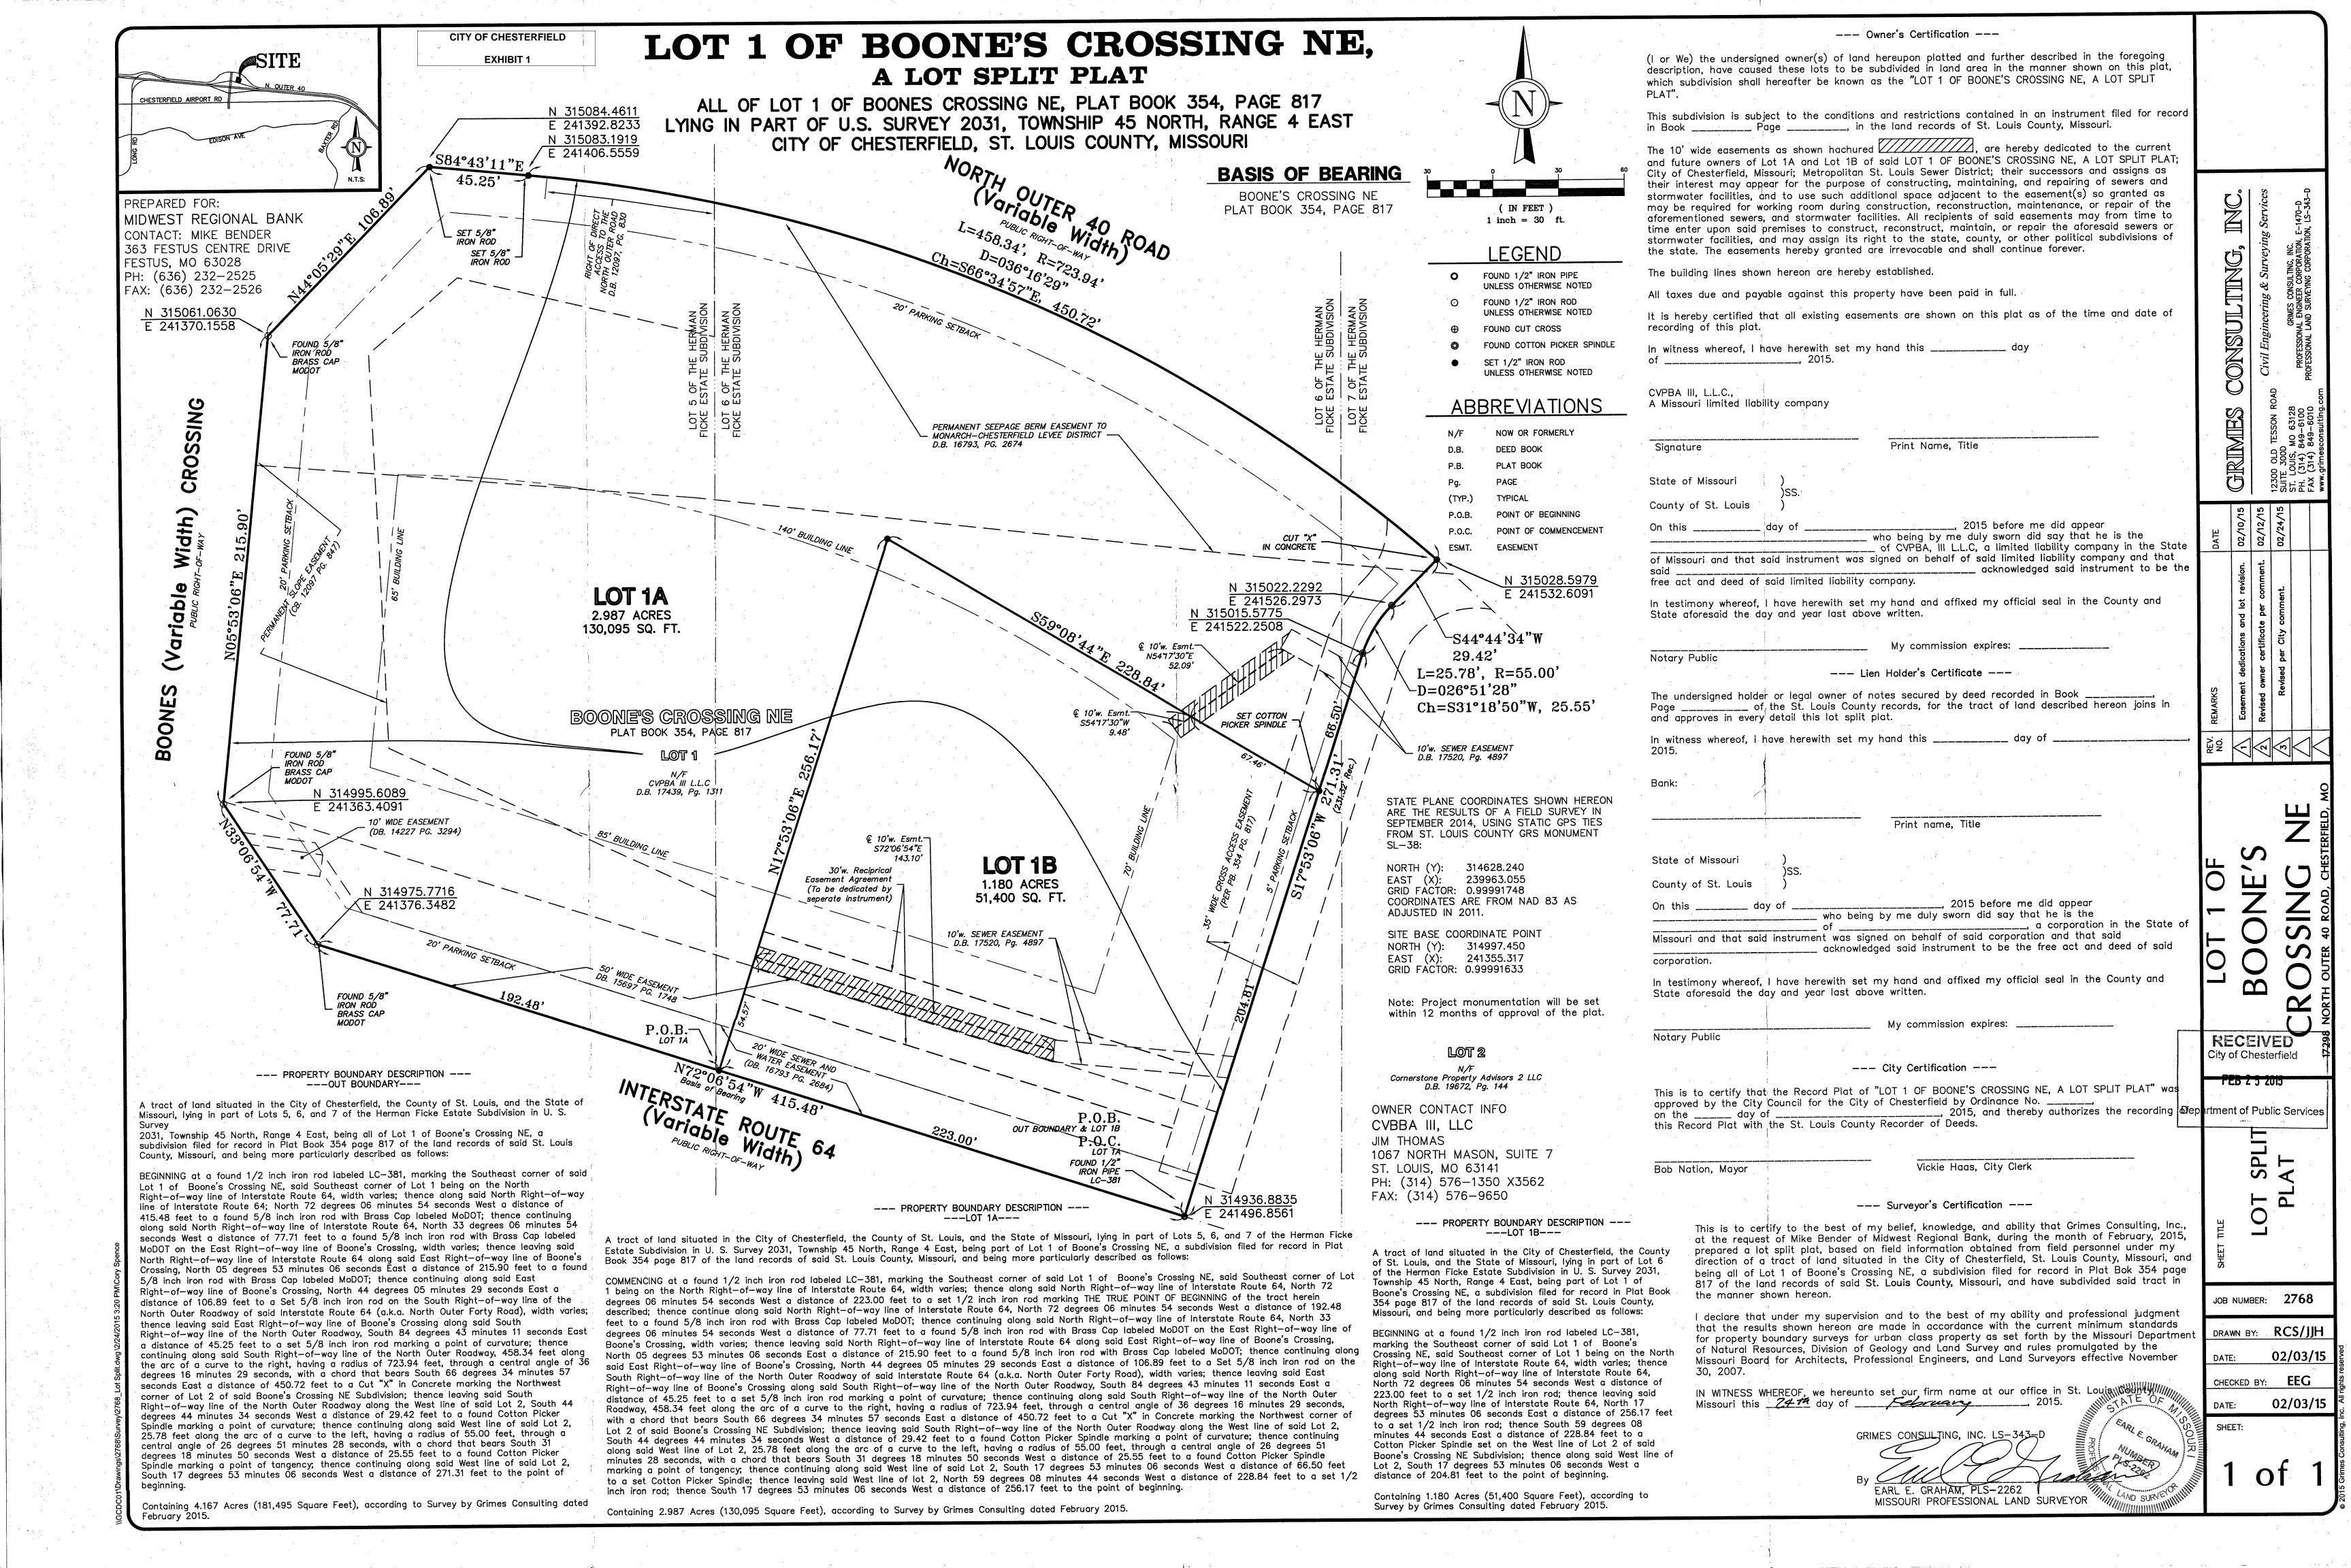

| BILL NO. | 2023 |  |
|----------|------|--|
|----------|------|--|

| ORDINANCE NO. |  |
|---------------|--|
|---------------|--|

AN ORDINANCE PROVIDING FOR THE APPROVAL OF A LOT SPLIT PLAT FOR BOONE'S CROSSING NE INTERCHANGE LOT 1, FOR A 4.167 ACRE TRACT OF LAND ZONED "PC" PLANNED COMMERCIAL DISTRICT LOCATED NORTH OF US HIGHWAY 40/INTERSTATE 64 AND IMMEDIATELY EAST OF ITS INTERSECTION WITH BOONE'S CROSSING (17U620172).

**WHEREAS**, Grimes Consulting, Inc., on behalf of Midwest Regional Bank, has submitted for review and approval a Lot Split for the above referenced property located north of US Highway 40/Interstate 64 and immediately east of its intersection with Boone's Crossing; and,

**WHEREAS,** the purpose of said Lot Split is to subdivide a 4.167 acre tract of land into two (2) lots to be known as Lot 1A and Lot 1B; and,

**WHEREAS,** the Department of Public Services has reviewed the Lot Split in accordance with the Unified Development Code of the City of Chesterfield and has found it to be in compliance with all applicable ordinances and has forwarded said Lot Split to the City Council; and,

**WHEREAS,** the City Council of the City of Chesterfield having considered the request, voted to approve said Lot Split.

NOW THEREFORE BE IT ORDAINED BY THE CITY COUNCIL OF THE CITY OF CHESTERFIELD, ST. LOUIS COUNTY, MISSOURI, AS FOLLOWS:

<u>Section 1</u>. The Lot Split which is attached hereto as Exhibit "1" and made part hereof as if fully set out herein is hereby approved; the owner is directed to record the plat with the St. Louis County Recorder of Deeds Office.

<u>Section 2.</u> The Mayor and City Clerk are authorized and directed to evidence the approval of the said Lot Split by affixing their signatures and the official seal of the City of Chesterfield as required on the said document.