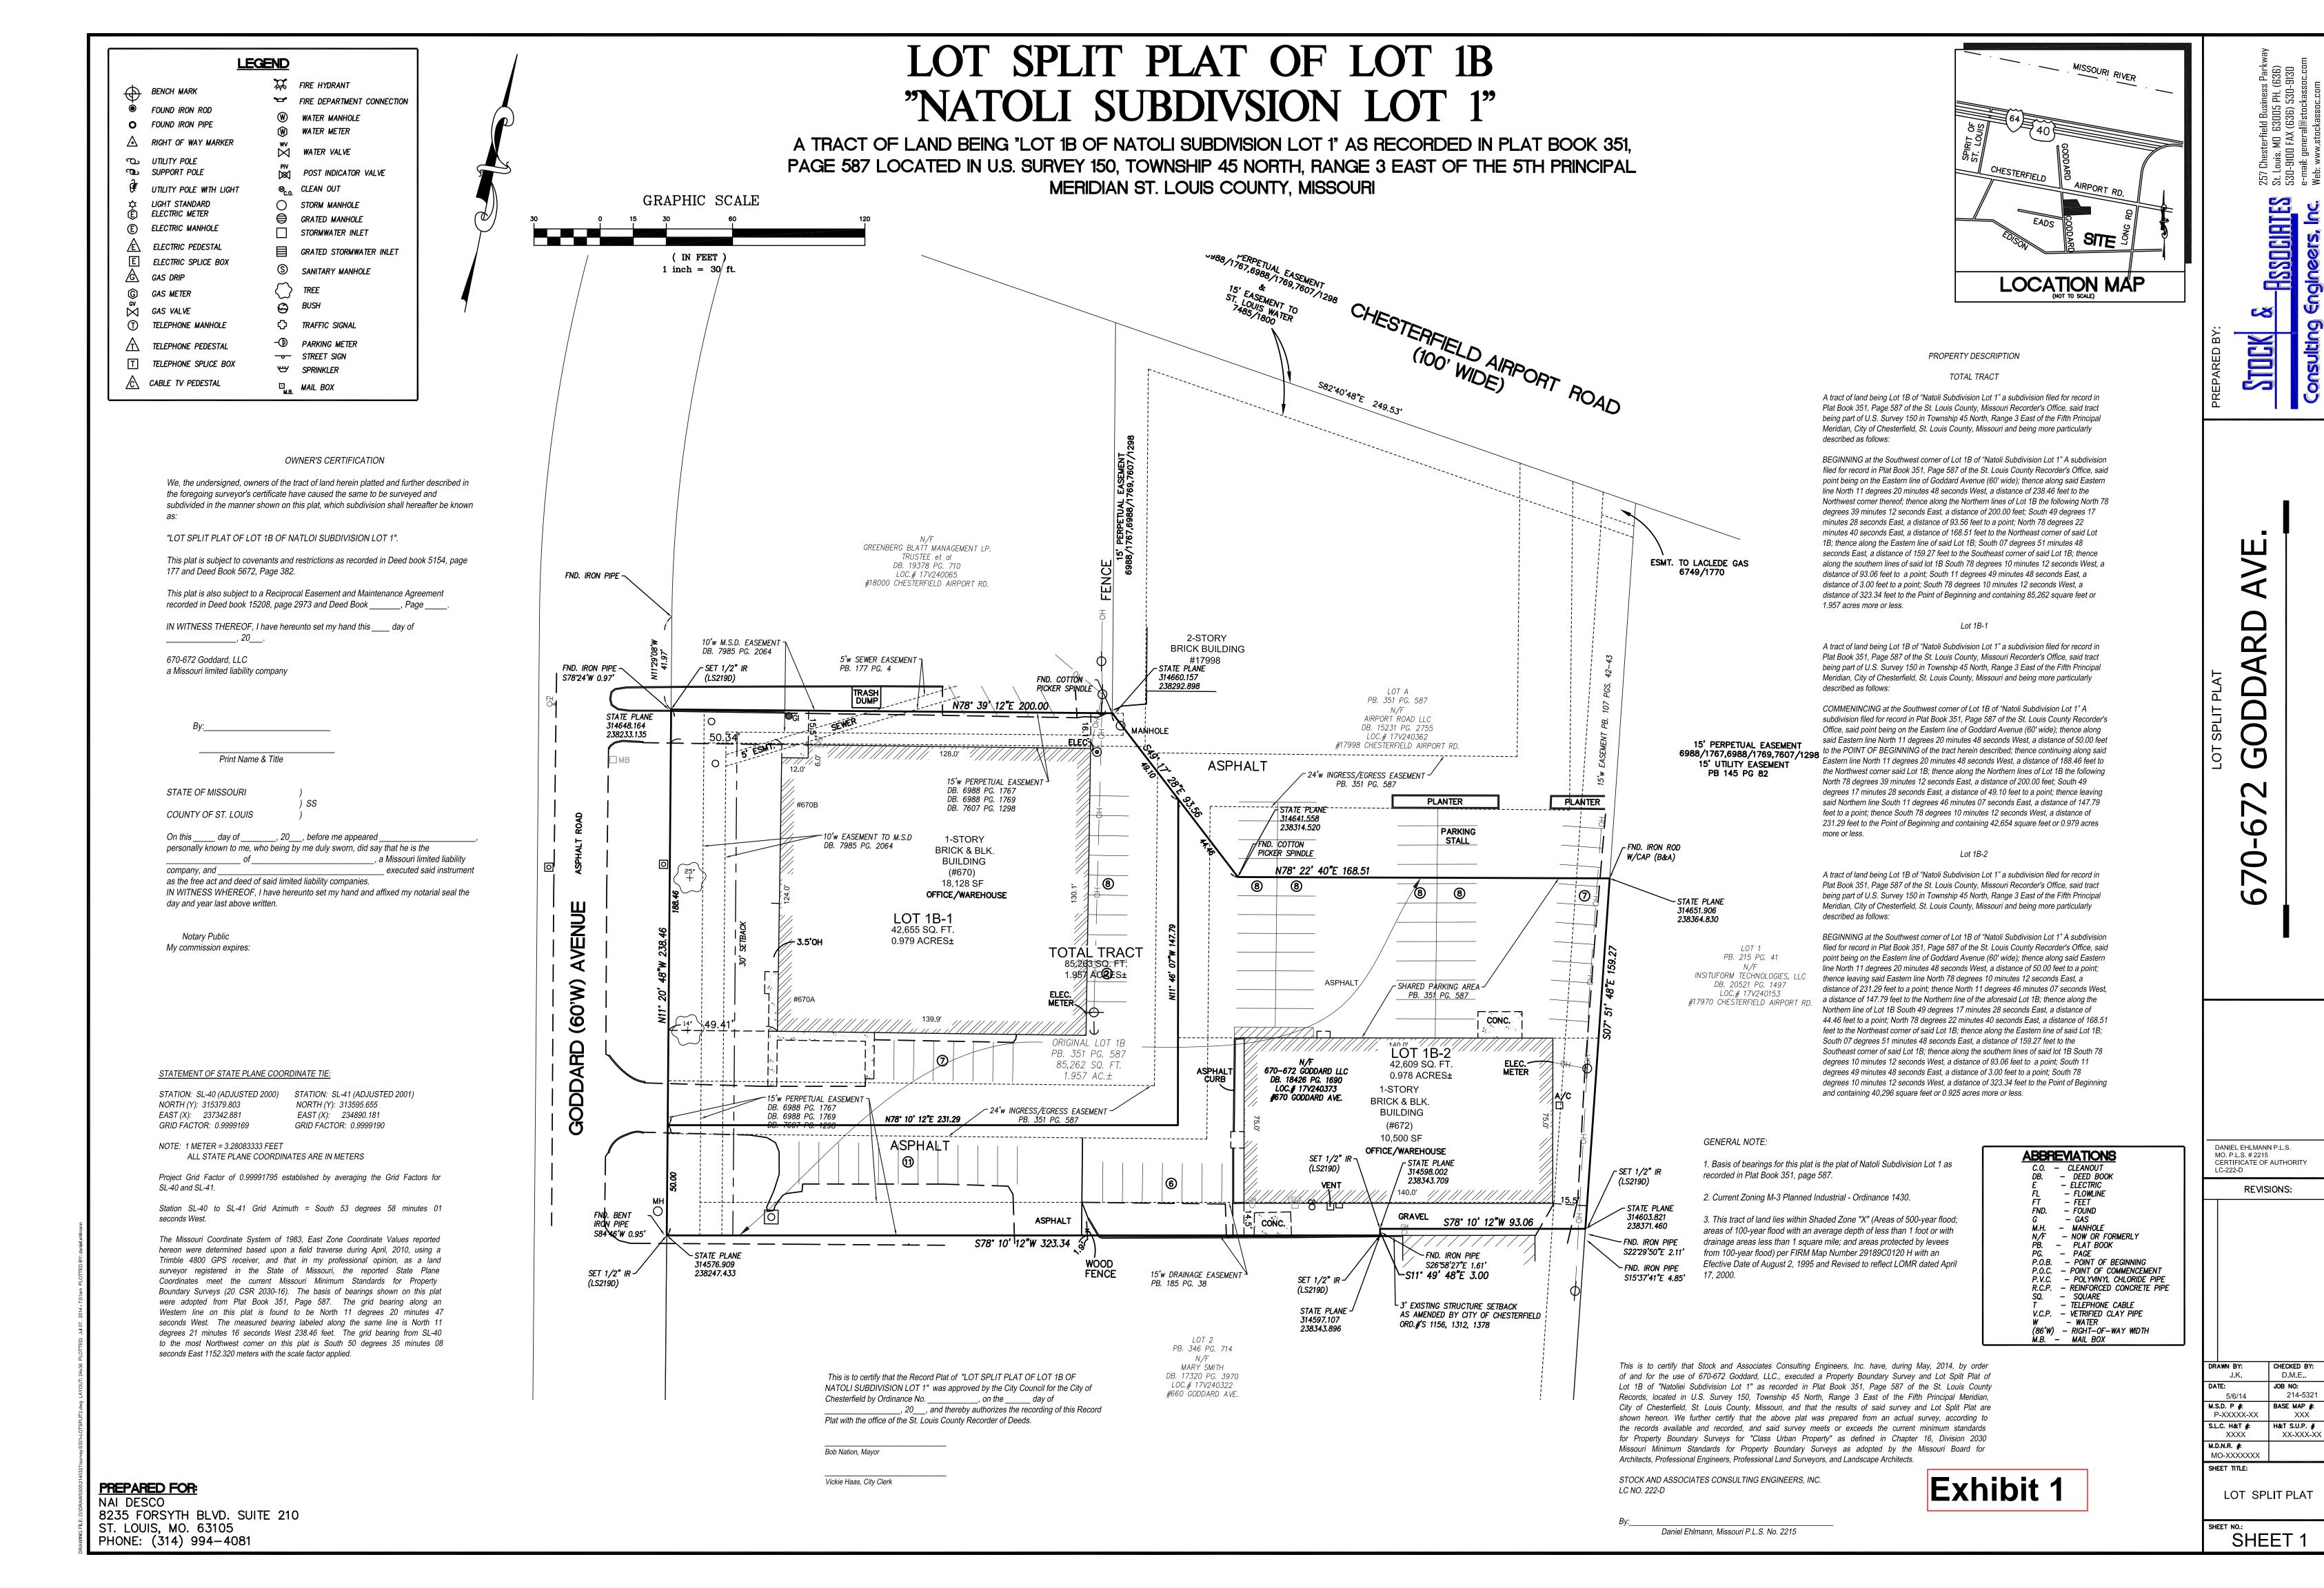

CITY CLERK

AN ORDINANCE PROVIDING FOR THE APPROVAL OF A LOT SPLIT OF LOT 1B OF NATOLI SUBDIVISION, FOR A 1.957 ACRE TRACT OF LAND ZONED "M-3" PLANNED INDUSTRIAL DISTRICT LOCATED ON THE EAST SIDE OF SOUTH GODDARD AVENUE, APPROXIMATELY 400 FEET SOUTH OF CHESTERFIELD AIRPORT ROAD (17V240373).

**WHEREAS**, Stock and Associates Consulting Engineers, Inc. applicant on behalf of 670-672 Goddard LLC, property owner, has submitted for review and approval a Lot Split Plat for the above referenced property located on the east side of South Goddard Avenue, approximately 400 feet south of Chesterfield Airport Road; and,

**WHEREAS,** the purpose of said Lot Split Plat is to subdivide a 1.957 acre tract of land into two (2) lots to be known as Lot 1B-1, and Lot 1B-2; and,

**WHEREAS,** the Department of Public Services has reviewed the Lot Split in accordance with the City Code of the City of Chesterfield and has found it to be in compliance and has been forwarded said Lot Split to the City Council; and,

<u>Section 1</u>. The Lot Split Plat which is made a part hereof and attached hereto as Exhibit 1, is hereby approved; the owner is directed to record the plat with the St. Louis County Recorder of Deeds Office.