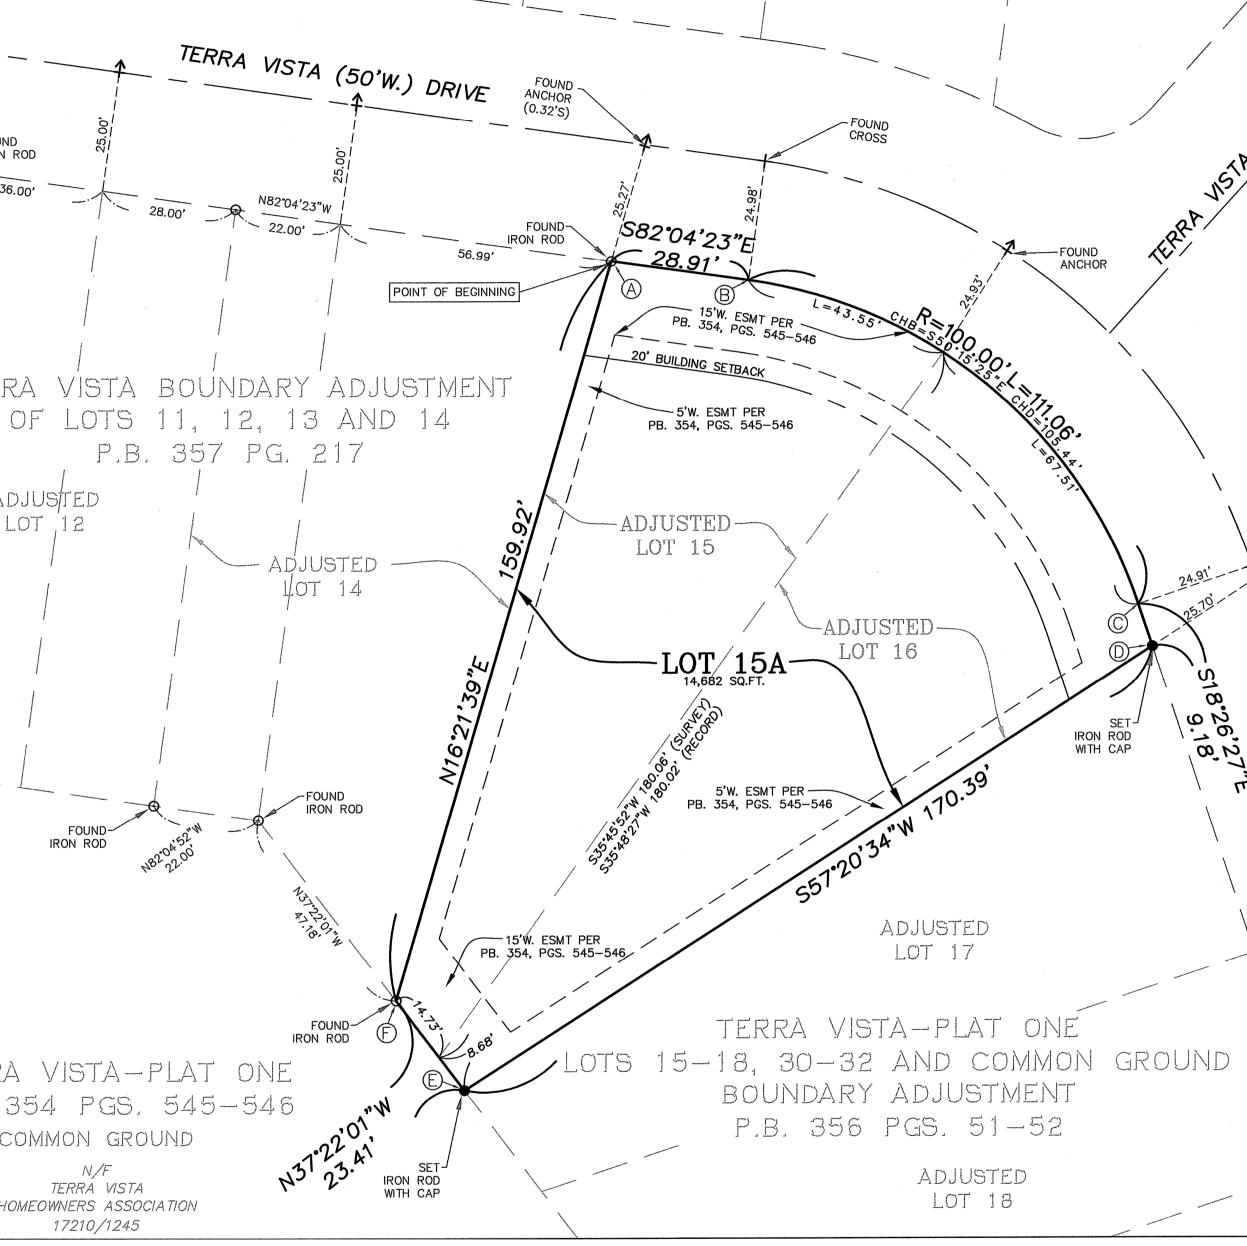

## AN ORDINANCE PROVIDING FOR THE APPROVAL OF A BOUNDARY ADJUSTMENT PLAT FOR ADJUSTED LOTS 15 AND 16 OF TERRA VISTA FOR A 0.337 ACRE TRACT OF LAND ZONED "R-2" RESIDENCE DISTRICT WITH A PLANNED ENVIRONMENT UNIT LOCATED AT 13406 AND 13410 TERRA VISTA DR. (16Q620683 AND 16Q620672).

WHEREAS, The Sterling Company, on behalf of RBRE Corporation has submitted for review and approval the Boundary Adjustment Plat for a 0.337 acre tract of land zoned "R-2" Residence District with a Planned Environment Unit located at 13406 Terra Vista Drive and 13410 Terra Vista Drive; and,

WHEREAS, the purpose of said Boundary Adjustment Plat is to consolidate two lots into one; and,

WHEREAS, the Department of Public Services has reviewed the Boundary Adjustment Plat in accordance with the Subdivision Ordinance of the City of Chesterfield and has found it to be in compliance with all applicable ordinances and has forwarded said Boundary Adjustment Plat to the City Council.

### NOW THEREFORE BE IT ORDAINED BY THE CITY COUNCIL OF THE CITY OF CHESTERFIELD, ST. LOUIS COUNTY, MISSOURI, AS FOLLOWS:

<u>Section 1.</u> The Boundary Adjustment Plat for a tract of land being Adjusted Lots 15 and 16 of Terra Vista, which is made part hereof and attached hereto as Exhibit 1, is hereby approved; the owner is directed to record the plat with the St. Louis County Recorder of Deeds Office.