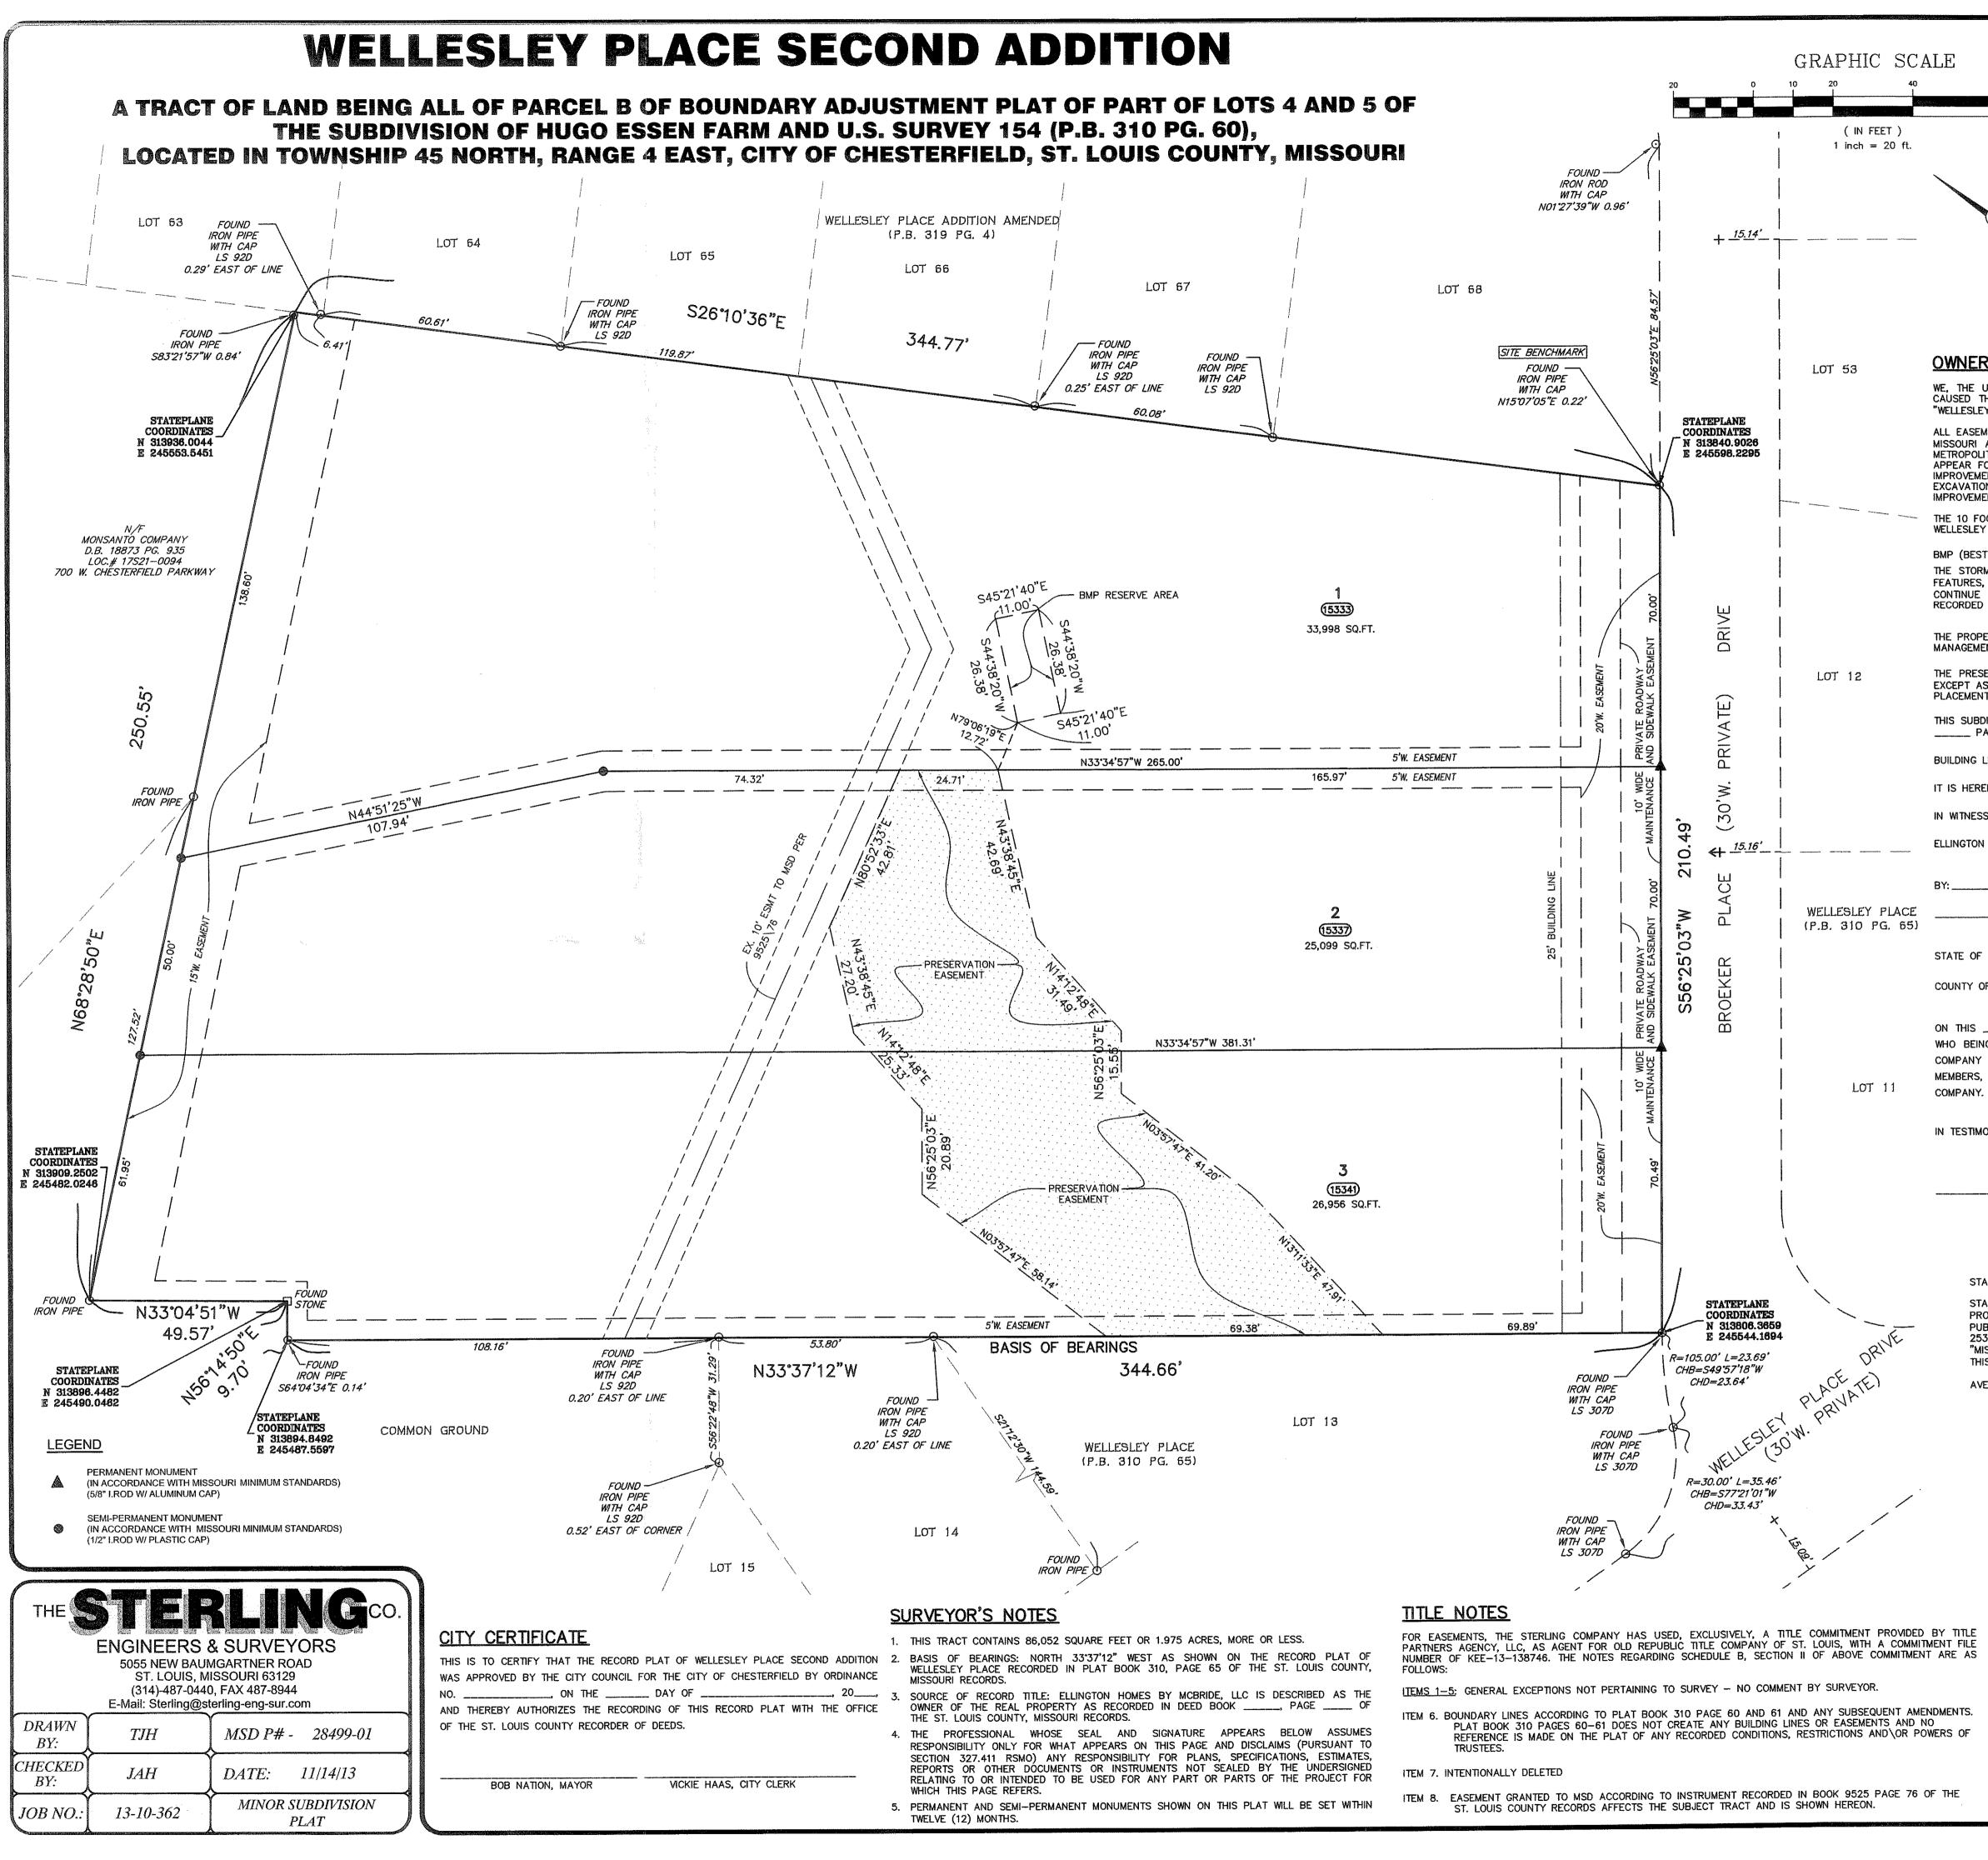

**WHEREAS,** the purpose of said Record Plat is to subdivide a 2.06 acre tract of land into three (3) lots to be known as Wellesley Place 2<sup>nd</sup> Addition; and,

WHEREAS, the Planning Commission having reviewed the same and has recommended approval there of.

| ALE                                                                                                                                                                                                                                                                                                                            | SITE INFO:<br>N/F ELLINGTON HOMES BY McBRIDE, LLC<br>D.BPG<br>LOC# 18S63-0383<br>BOUNDARY ADJUSTMENT PLAT OF<br>PART OF LOTS 4 AND 5 OF THE SUBD. OF<br>HUGO ESSEN FARM AND U.S. SURVEY 154<br>PARCEL B<br>(P.B. 310 PG. 60)<br>#15333 BROEKER PLACE DRIVE<br>86,052 SQ. FT. / 1.975 Ac.<br><b>CONINC INFO:</b><br>R-2 RESIDENCE DISTRICT<br>15,000 S.F. MINIMUM LOT SIZE<br>FRONT YARD SETBACK=25'<br>SIDE YARD STBACK=10'<br>REAR YARD SETBACK=15'<br>HEIGHT RESTRICTIONS=45' OR 3 STORIES | SITE High the top of top |
|--------------------------------------------------------------------------------------------------------------------------------------------------------------------------------------------------------------------------------------------------------------------------------------------------------------------------------|----------------------------------------------------------------------------------------------------------------------------------------------------------------------------------------------------------------------------------------------------------------------------------------------------------------------------------------------------------------------------------------------------------------------------------------------------------------------------------------------|-------------------------------------------------------------------------------------------------------------------------------------------------------------------------------------------------------------------------------------------------------------------------------------------------------------------------------------------------------------------------------------------------------------------------------------------------------------------------------------------------------------------------------------------------------------------------------------------------------------------------------------------------------------------------------------------------------------------------------------------------------------------------------------------------------------------------------------------------------------------------------------------------------------------------------------------------------------------------------------------------------------------------------------------------------------------------------------------------------------------------------------------------------------------------------------------------------------------------------------------------------------------------------------------------------------------------------------------------------------------------------------------------------------------------------------------------------------------------------------------------------------------------------------------------------------------------------------------------------------------------------------------------------------------------------------------------------------------------------------------------------------------------------------------------------------------------------------------------------------------------------------------------------------------------------------------------------------------------------------------------------------------------------------------------------------------------------------------------------------------------------|
| OWNER'S CERTIFICATE<br>WE, THE UNDERSIGNED, OWNERS OF A TRACT OF LAND HEREIN PLATTED AND FURTHER DESCRIBED IN THE FORGOING SURVEYORS CERTIFICATION HAVE<br>CAUSED THE SAME TO BE SURVEYED AND SUBDIVIDED IN THE MANNER SHOWN ON THIS PLAT, WHICH SUBDIVISION SHALL HEREAFTER BE KNOWN AS<br>"WELLESLEY PLACE SECOND ADDITION". |                                                                                                                                                                                                                                                                                                                                                                                                                                                                                              |                                                                                                                                                                                                                                                                                                                                                                                                                                                                                                                                                                                                                                                                                                                                                                                                                                                                                                                                                                                                                                                                                                                                                                                                                                                                                                                                                                                                                                                                                                                                                                                                                                                                                                                                                                                                                                                                                                                                                                                                                                                                                                                               |

ALL EASEMENTS SHOWN ON THIS PLAT, UNLESS DESIGNATED FOR OTHER SPECIFIC PURPOSES, ARE HEREBY GRANTED TO CITY OF CHESTERFIELD, MISSOUR MISSOURI AMERICAN WATER COMPANY, LACLEDE GAS COMPANY, AMEREN UE, SOUTHWESTERN BELL TELEPHONE COMPANY, L.P., D/B/A AT&T MISSOURI METROPOLITAN ST. LOUIS SEWER DISTRICT, THE RELEVANT CABLE TELEVISION COMPANY, THEIR SUCCESSORS AND ASSIGNS AS THEIR INTERESTS MAY APPEAR FOR THE PURPOSE OF IMPROVING, CONSTRUCTING, REPLACING, MAINTAINING, AND REPAIRING PUBLIC UTILITIES, SEWER OR SEWERS, STORM WATER IMPROVEMENTS AND DRAINAGE FACILITIES, WITH THE RIGHT OF TEMPORARY USE OF ADJACENT GROUND NOT OCCUPIED BY IMPROVEMENTS FOR THE EXCAVATION AND STORAGE OF MATERIALS DURING INSTALLATION, REPAIR OR REPLACEMENT OF SAID UTILITIES, SEWER OR SEWERS, STORM WATER IMPROVEMENTS AND DRAINAGE FACILITIES.

THE 10 FOOT WIDE PRIVATE ROADWAY MAINTENANCE AND SIDEWALK EASEMENT SHOWN HEREON IS HEREBY DEDICATED TO THE TRUSTEES OF THE WELLESLEY PLACE SUBDIVISION.

## BMP (BEST MANAGEMENT PRACTICES):

THE STORMWATER BMP RESERVE AND PRESERVATION AREAS AS SHOWN ON THIS PLAT ARE HEREBY ESTABLISHED FOR THE STORMWATER MANAGEMENT FEATURES, ALSO KNOWN AS BMP(S) (BEST MANAGEMENT PRACTICES). THE RESERVED AREAS HEREBY ESTABLISHED ARE IRREVOCABLE AND SHALL CONTINUE FOREVER, SUBJECT TO A "MAINTENANCE AGREEMENT" EXECUTED ON THE \_\_\_\_\_ DAY OF \_\_\_\_\_ DAY OF \_\_\_\_\_ DAY OF \_\_\_\_\_ DAY OF \_\_\_\_\_\_, OR AS AMENDED THEREAFTER

THE PROPERTY OWNERS AND THEIR SUCCESSORS AND ASSIGNS, SHALL BE OBLIGATED TO MAINTAIN, REPAIR, CONSTRUCT, IMPROVE AND OPERATE THE BMI MANAGEMENT AREA AND PRESERVATION AREAS LOCATED ON EACH RESPECTIVE PARCEL AS SHOWN ON THIS PLAT.

THE PRESERVATION EASEMENTS AS SHOWN HEREON SHALL NOT BE DISTURBED NOR SHALL THEY HAVE ANY IMPROVEMENTS CONSTRUCTED UPON THEM EXCEPT AS EXPRESSLY PERMITTED BY THE METROPOLITAN ST. LOUIS SEWER DISTRICT (MSD). REQUESTS TO PERFORM TREE REMOVAL, CLEARING, GRADING, PLACEMENT OF FENCES, POOLS, ACCESSORY STRUCTURES. DECKS. PATIOS. RETAINING WALLS. FIRE PITS. ETC. SHALL BE SUBMITTED TO MSD FOR REVIEW.

THIS SUBDIVISION IS SUBJECT TO THE DECLARATION, CONDITIONS AND RESTRICTIONS FOR WELLESLEY PLACE AS SAID DECLARATION IS FILED IN DEED BOOK PAGE \_\_\_\_\_ OF THE ST. LOUIS COUNTY, MISSOURI'S RECORDER OFFICE.

BUILDING LINES AS SHOWN ON THIS PLAT ARE HEREBY ESTABLISHED.

IT IS HEREBY CERTIFIED THAT ALL EXISTING EASEMENTS ARE SHOWN OR NOTED ON THIS PLAT AS OF THE TIME AND DATE OF RECORDING OF THIS PLAT.

IN WITNESS THEREOF, I HAVE HEREUNTO SET MY HAND THIS \_\_\_\_\_ DAY OF\_\_\_\_\_, 2014.