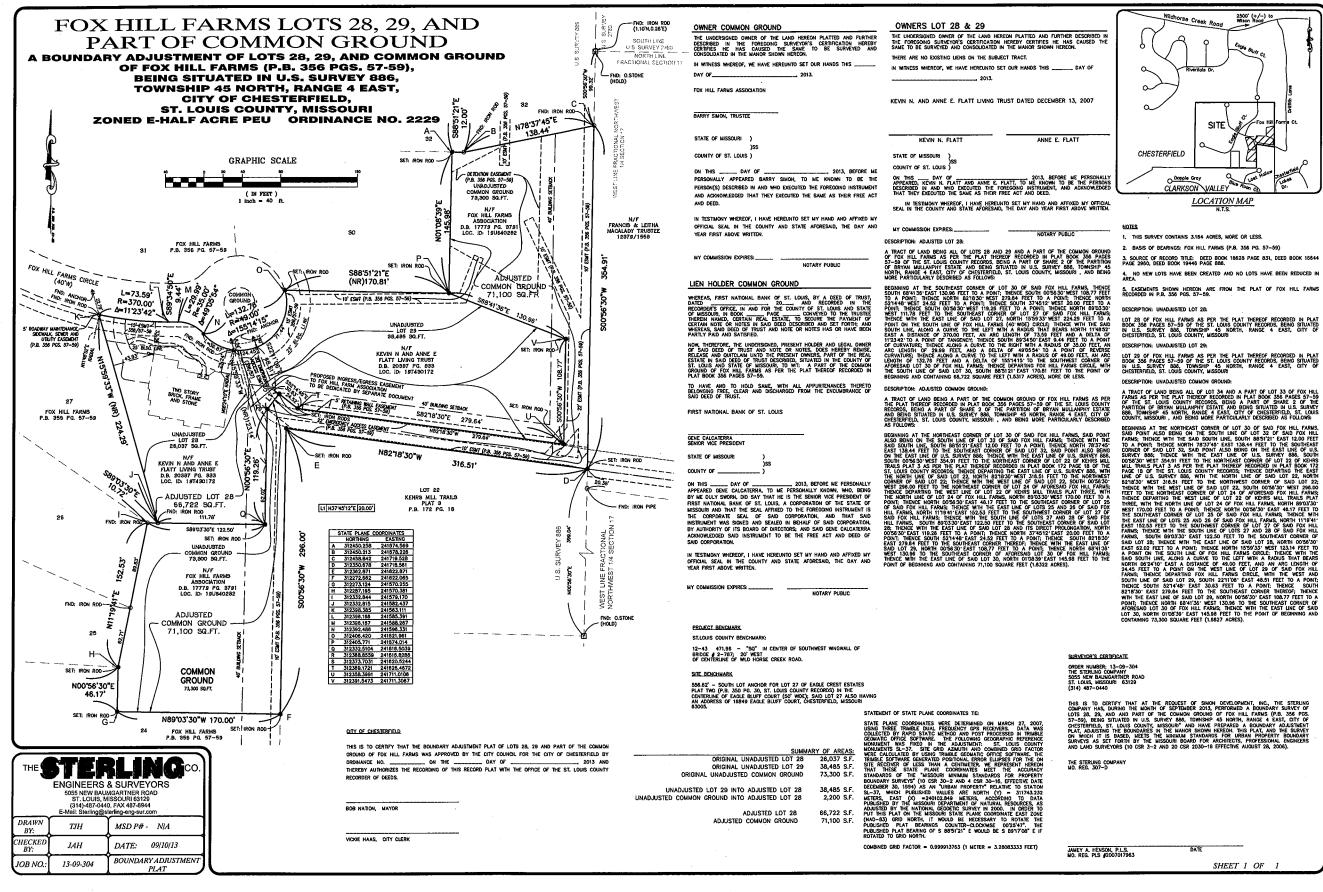

ORDINANCE NO.

AN ORDINANCE PROVIDING FOR THE APPROVAL OF A BOUNDARY ADJUSTMENT PLAT FOR LOTS 28 AND 29 OF FOX HILL FARMS FOR A 1.531 ACRE TRACT OF LAND ZONED "E 1/2" ESTATE HALF ACRE DISTRICT LOCATED AT 1443 AND 1448 FOX HILL FARMS CIRCLE (19U640271 AND 19T430172).

**WHEREAS,** The Sterling Co, has submitted for review and approval the Boundary Adjustment Plat for a 1.531 acre tract of land zoned "E-1/2" Estate Half Acre District located at 1443 Fox Hill Farms Circle and 1448 Fox Hill Farms Circle; and,

**WHEREAS**, the purpose of said Boundary Adjustment Plat is to consolidate the two parcels of land; and,

WHEREAS, the Planning and Development Services Division has reviewed the Boundary Adjustment Plat in accordance with the Subdivision Ordinance of the City of Chesterfield and has found it to be in compliance with all applicable ordinances and has forwarded said Boundary Adjustment Plat to the City Council.

## NOW THEREFORE BE IT ORDAINED BY THE CITY COUNCIL OF THE CITY OF CHESTERFIELD, ST. LOUIS COUNTY, MISSOURI, AS FOLLOWS:

<u>Section 1.</u> The Boundary Adjustment Plat for a tract of land being Lots 28 and 29 of Fox Hill Farms, which is made part hereof and attached hereto as Exhibit 1, is hereby approved; the owner is directed to record the plat with the St. Louis County Recorder of Deeds Office.

A TRACT OF LUND BEING ALL OF LOT 24 AND A PART OF LOT 33 OF FOX HAL FAMELA X SER THE FAIT THEREOF RECORDED IN PAT FOX 55 AREO 7 THE PARTIDIA OF BAYAN UNLAMPHY ESATE AND BEING STUATED SINGLY 27 PARTIDIA OF BAYAN UNLAMPHY ESATE AND BEING STUATED U.S. SURVEY B88, TOWNSHP 45 NORTH, RANGE 4 EAST, CITY OF CHSTERFIELD, ST. LOUIS CONTY, LISSON, AND BEING MORE PARTICULARLY DESCREDE AS FOLLOWS