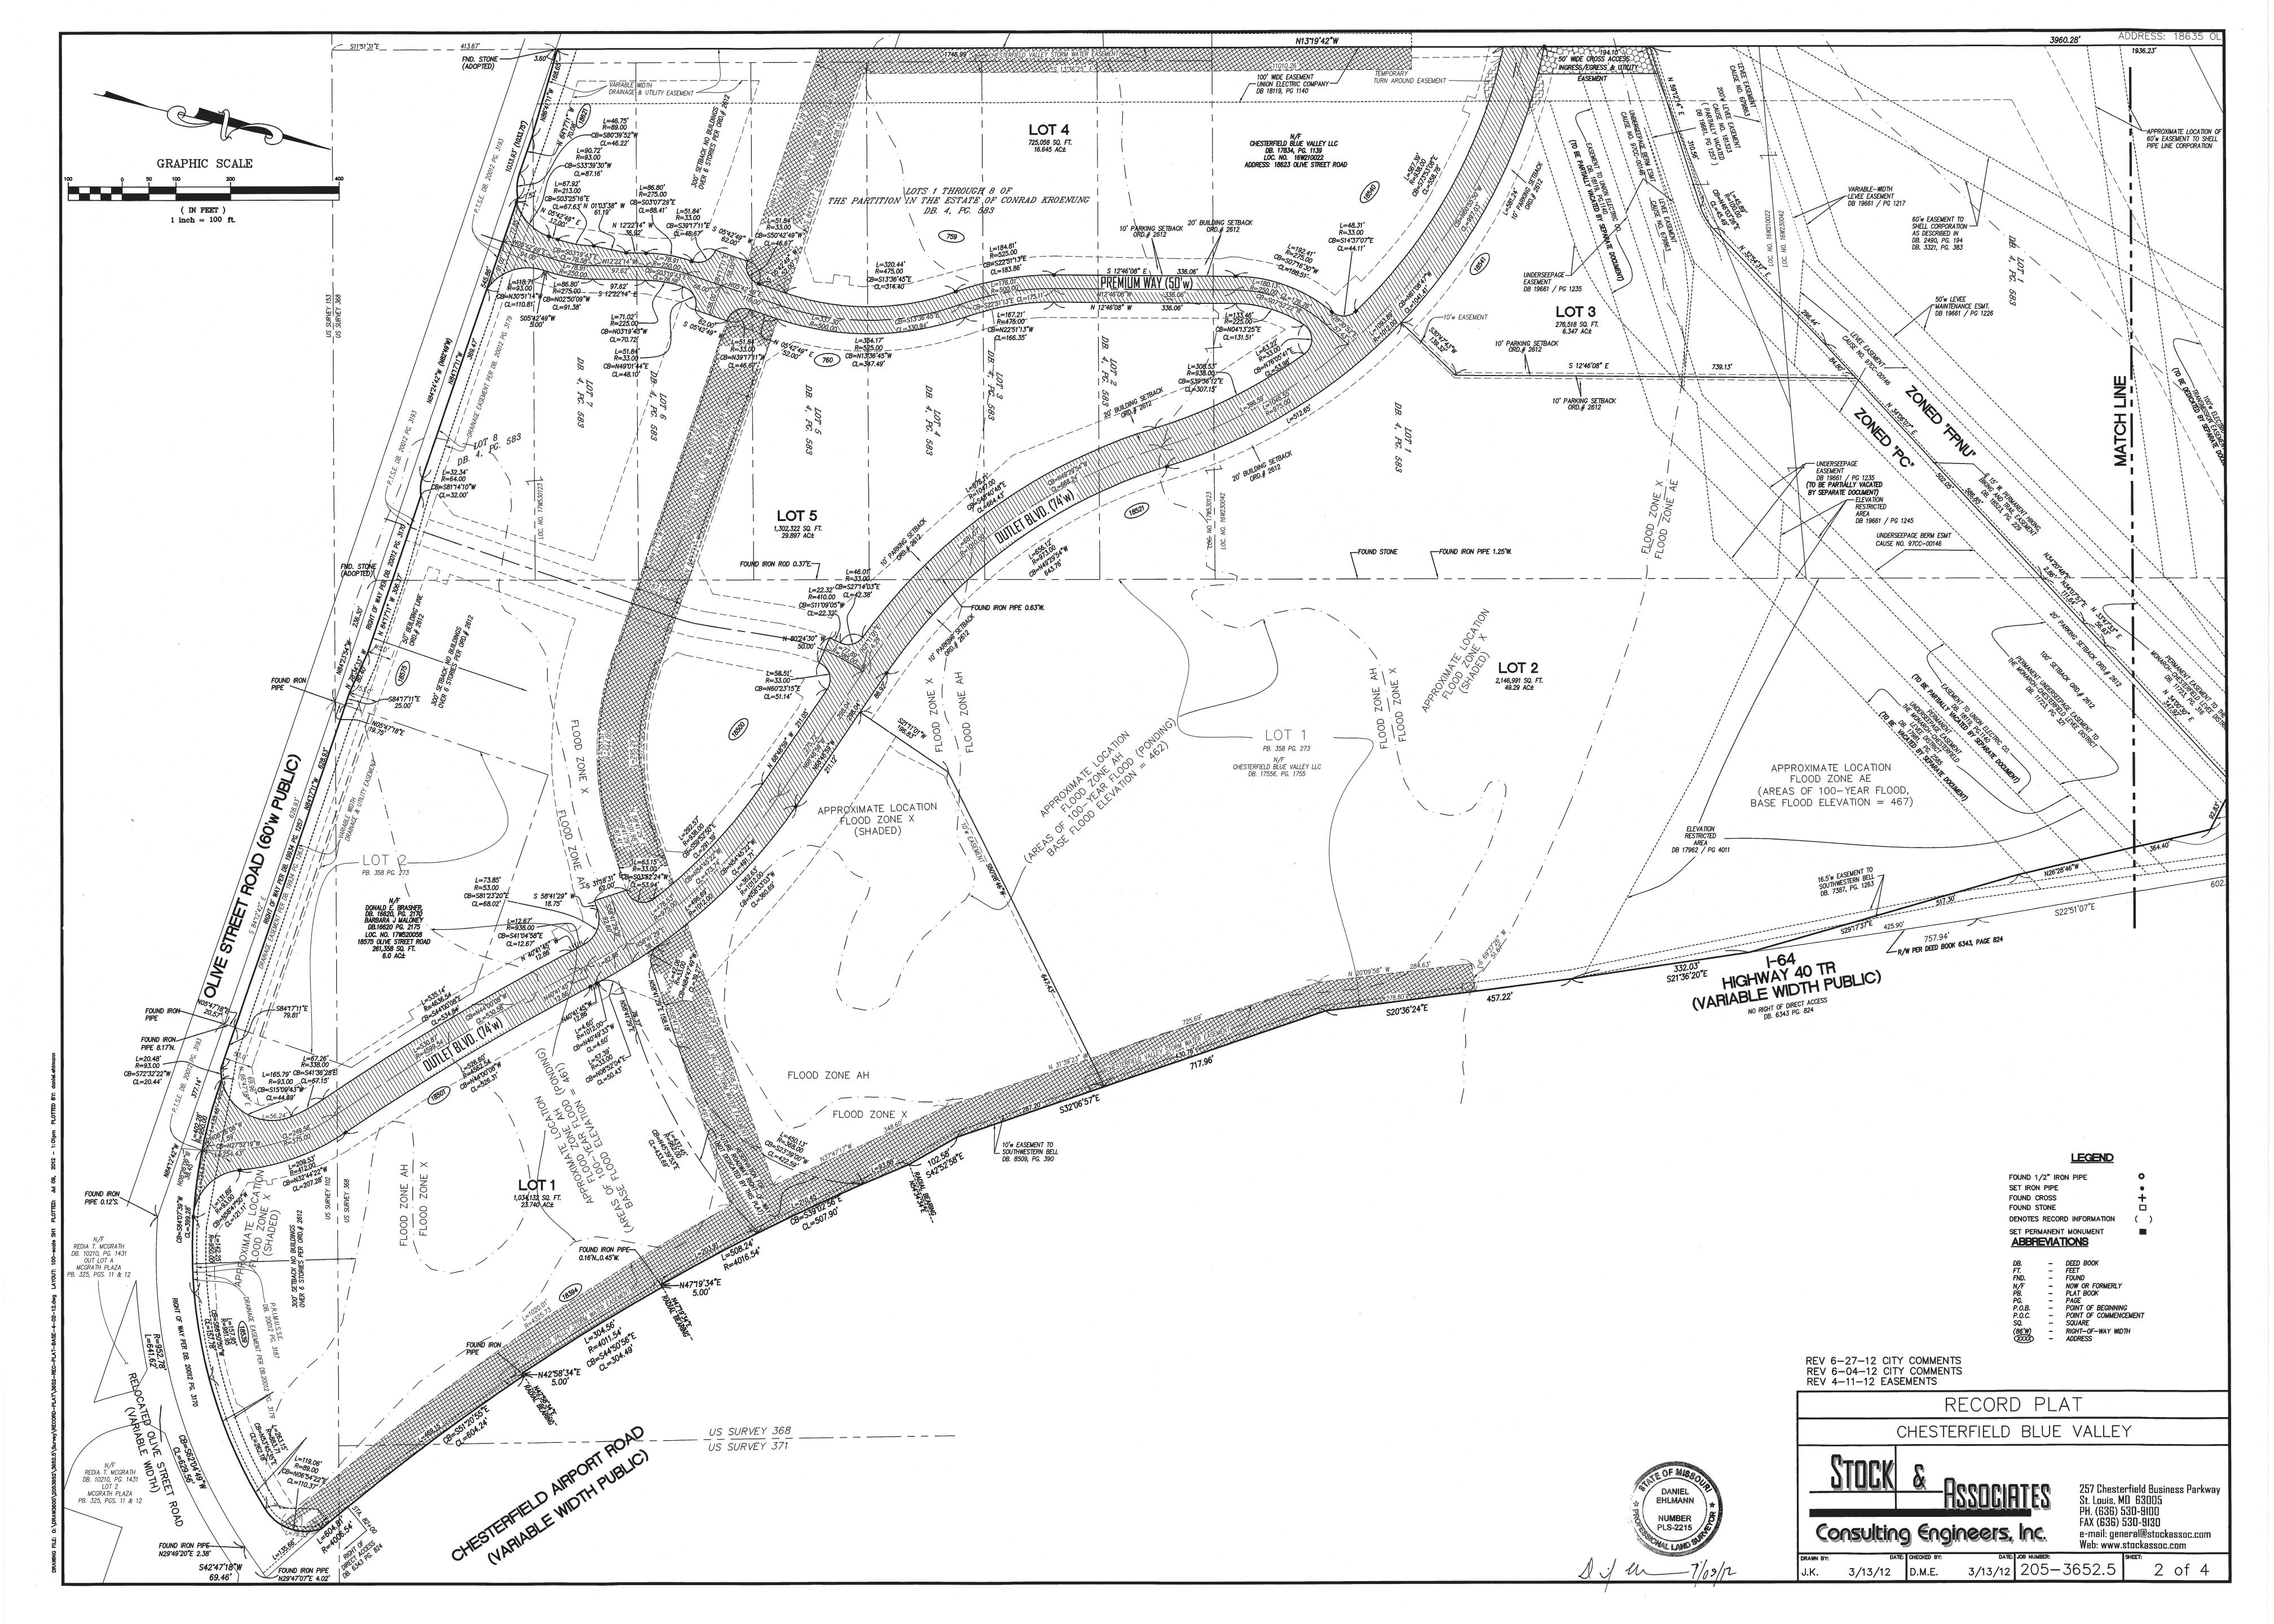

## CHESTERFIELD BLUE VALLEY PLAT ONE

A TRACT OF LAND BEING ALL OF THE "BOUNDARY ADJUSTMENT PLAT OF LOT 1 OF MCGRATH PLAZA" AS RECORDED IN PLAT BOOK 358, PAGE 273
LOTS 1 THROUGH 8 OF THE PARTITION IN THE ESTATE OF CONRAD KROENUNG
TOWNSHIP 45 NORTH, RANGE 3 EAST OF THE FIFTH PRINCIPAL MERIDIAN
CITY OF CHESTERFIELD, ST. LOUIS COUNTY, MISSOURI
THIS PLAT CONTAINS 191.350 ACRES±