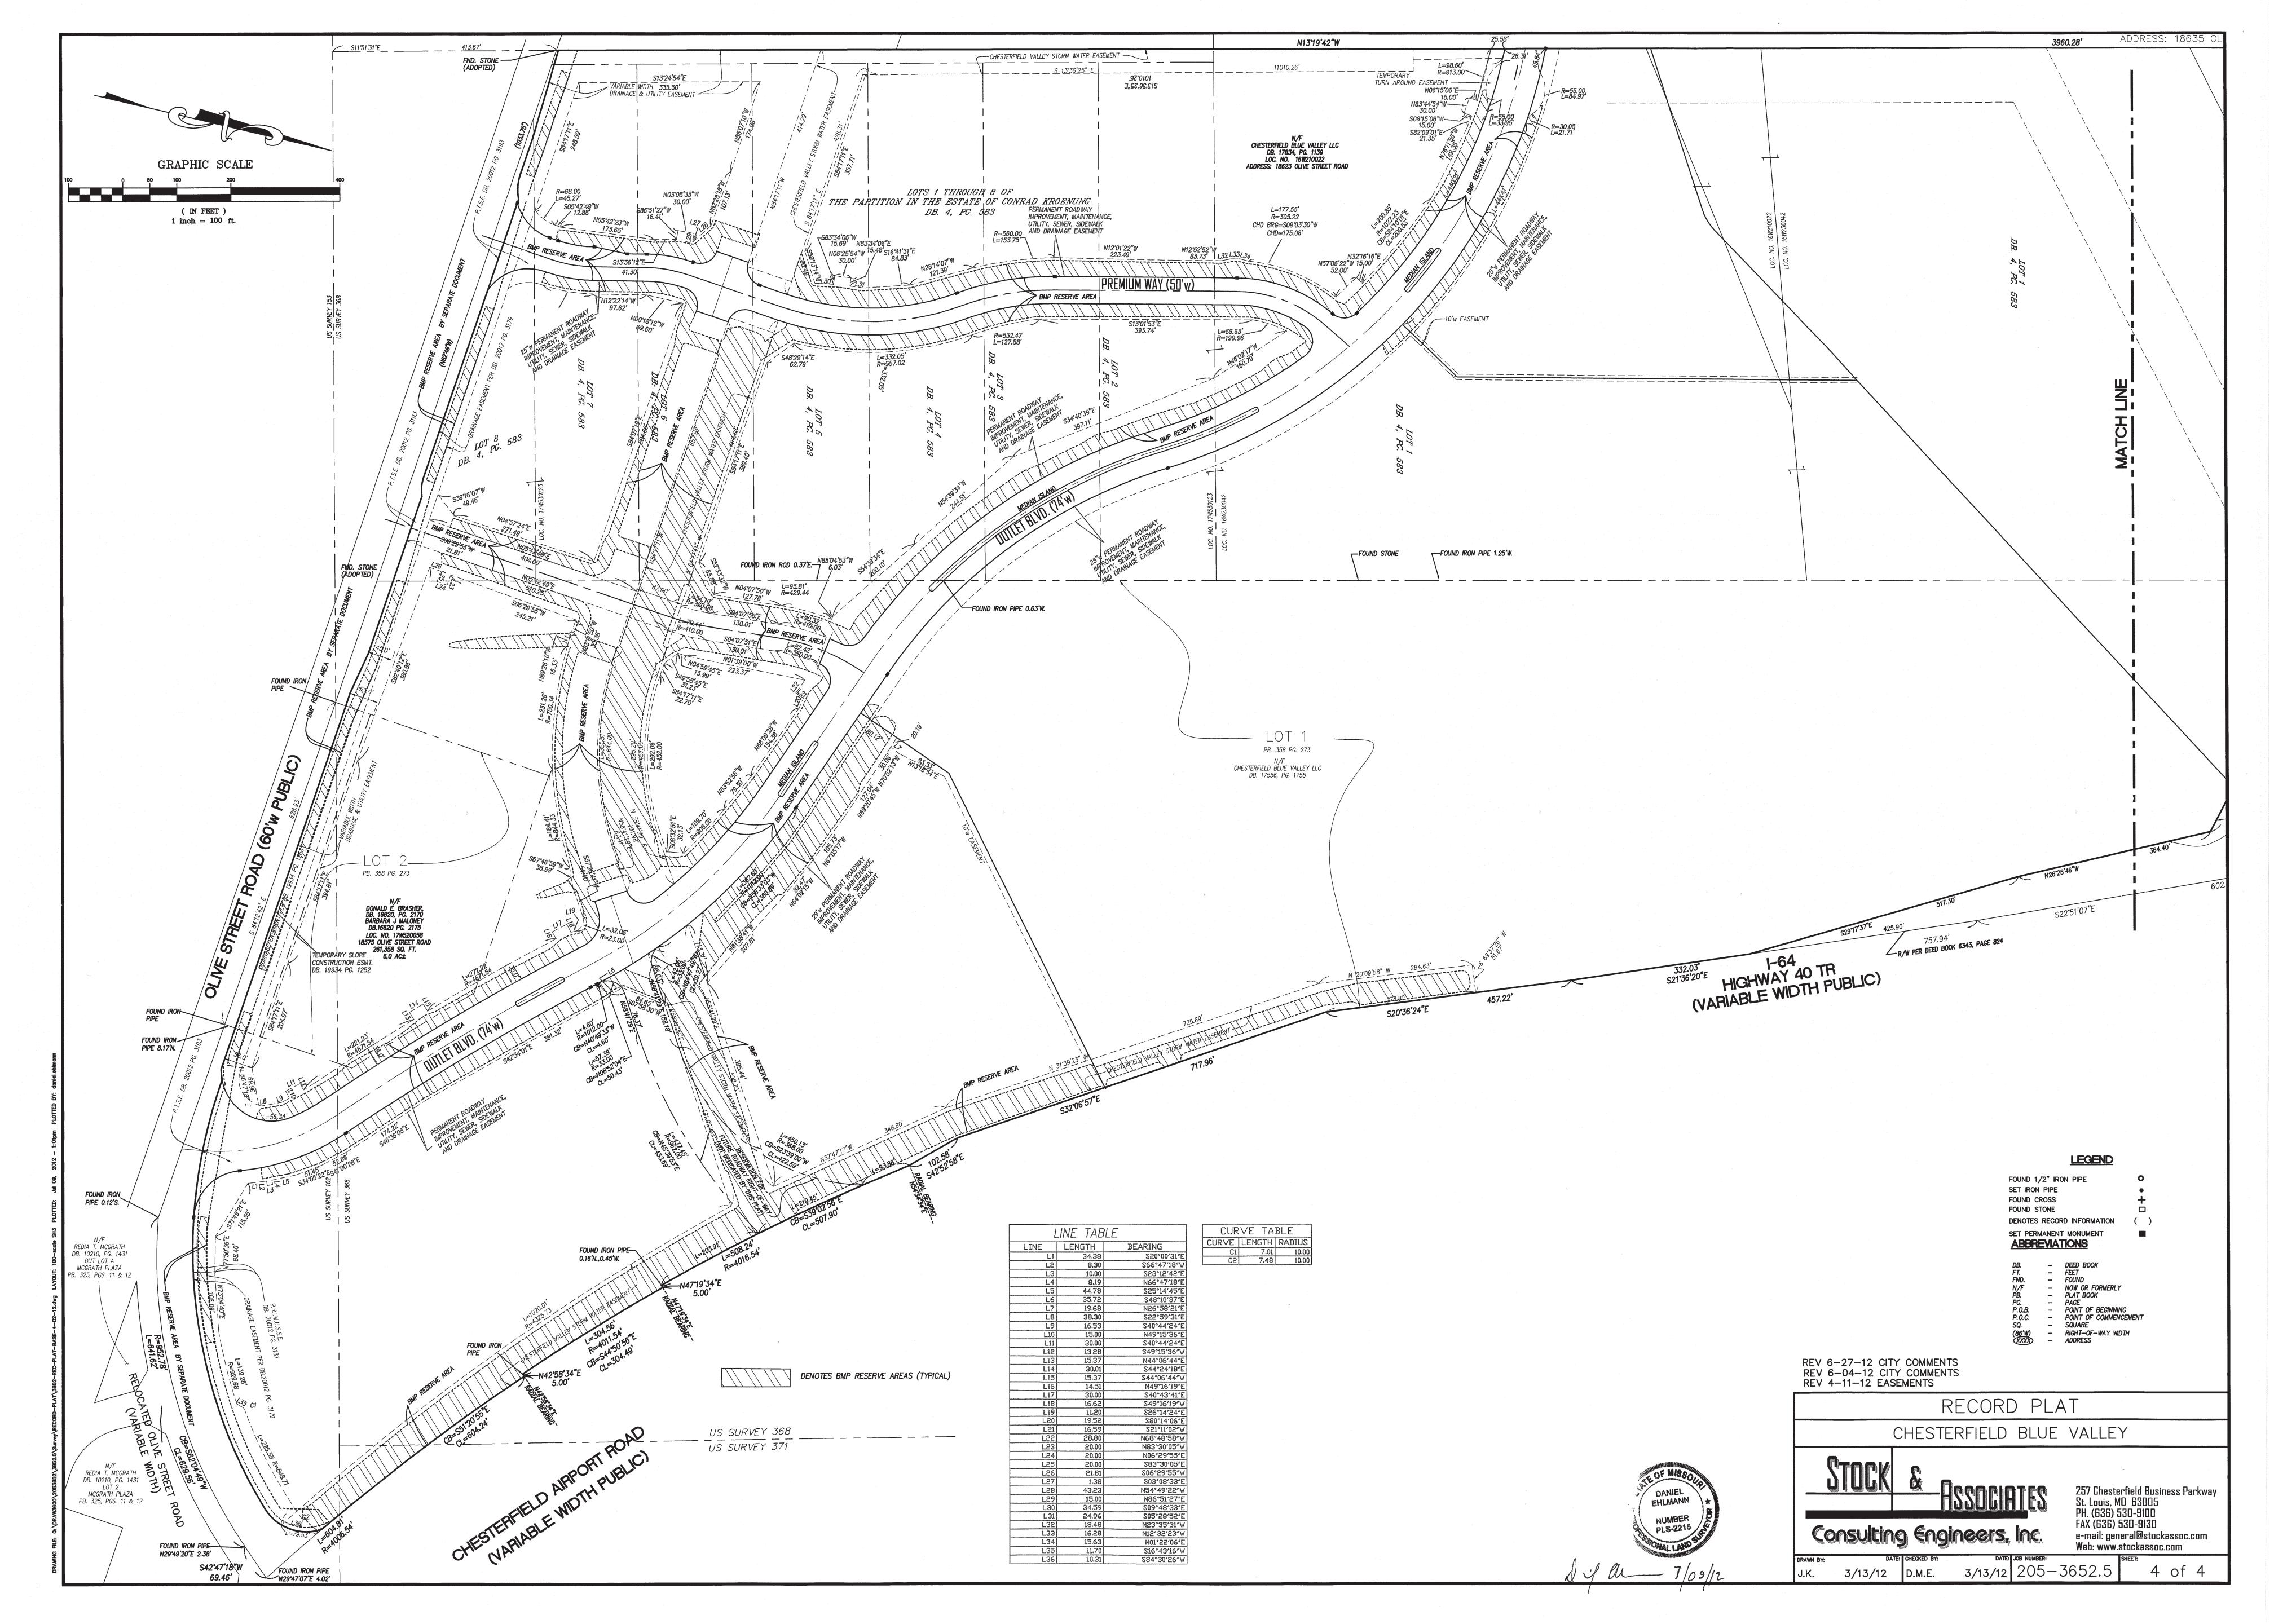

## CHESTERFIELD BLUE VALLEY PLAT ONE

A TRACT OF LAND BEING ALL OF THE "BOUNDARY ADJUSTMENT PLAT OF LOT 1 OF MCGRATH PLAZA" AS RECORDED IN PLAT BOOK 358, PAGE 273
LOTS 1 THROUGH 8 OF THE PARTITION IN THE ESTATE OF CONRAD KROENUNG
TOWNSHIP 45 NORTH, RANGE 3 EAST OF THE FIFTH PRINCIPAL MERIDIAN
CITY OF CHESTERFIELD, ST. LOUIS COUNTY, MISSOURI
THIS PLAT CONTAINS 191.350 ACRES±