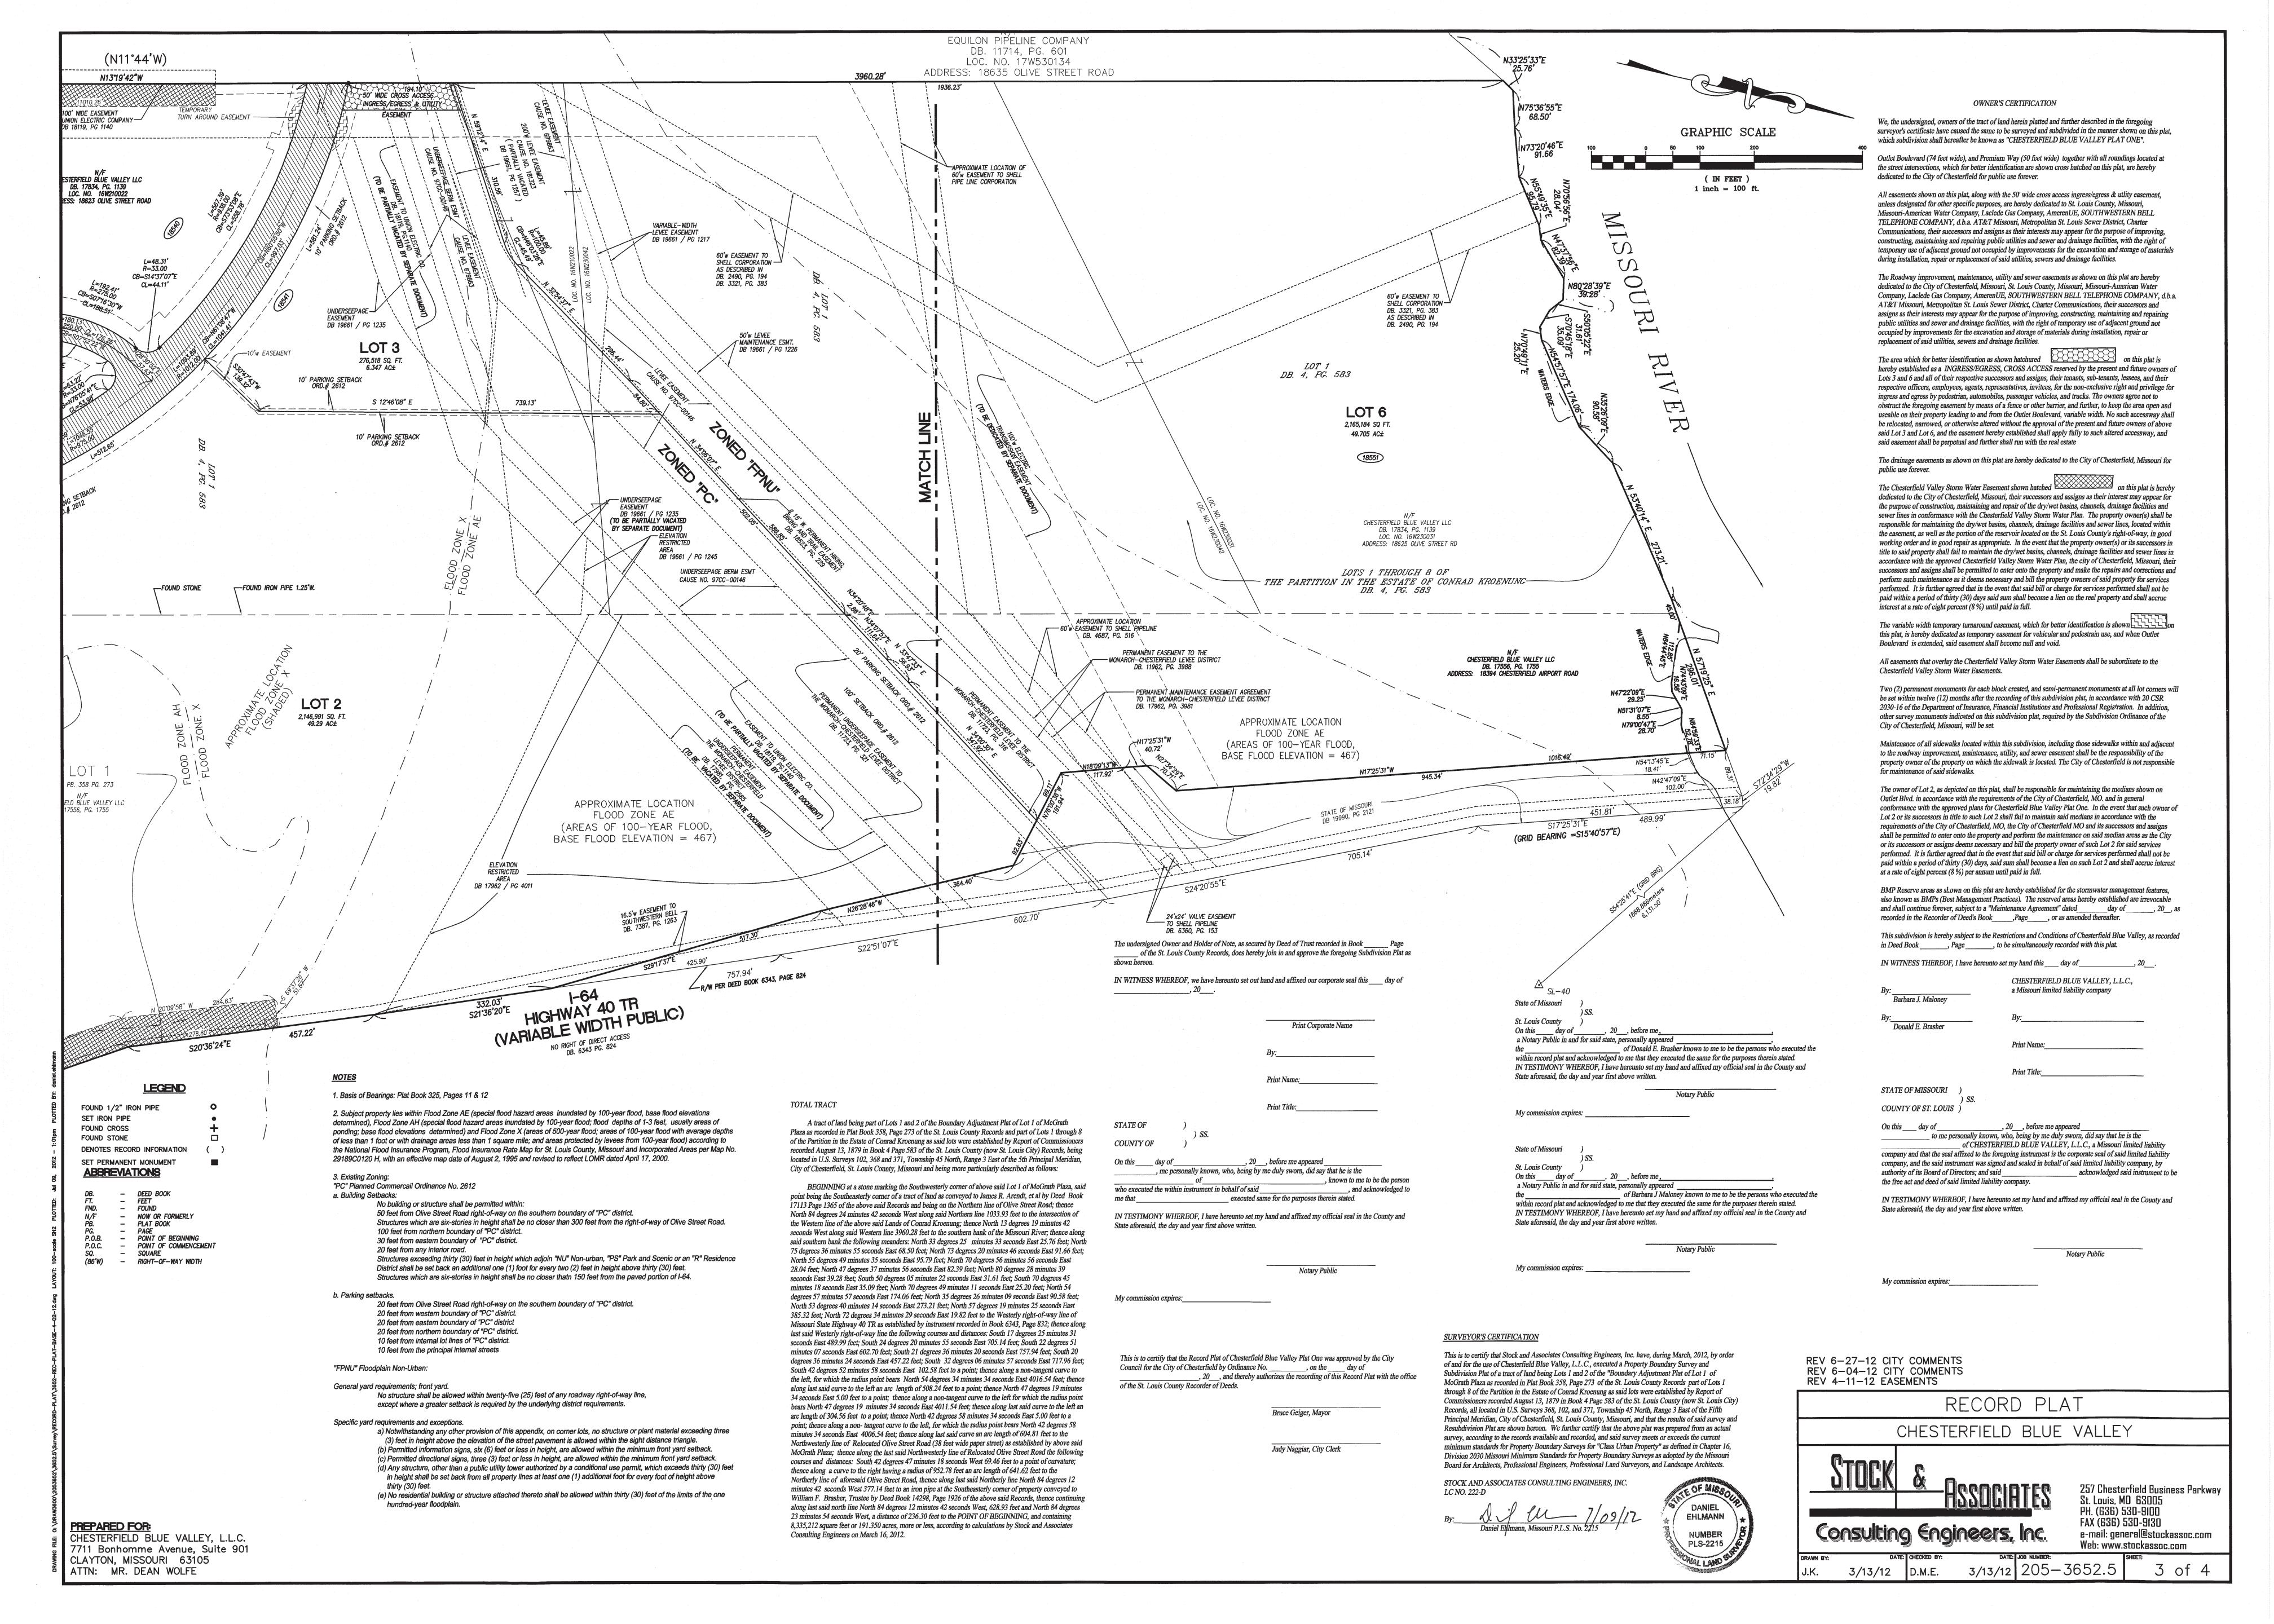

## CHESTERFIELD BLUE VALLEY PLAT ONE

A TRACT OF LAND BEING ALL OF THE "BOUNDARY ADJUSTMENT PLAT OF LOT 1 OF MCGRATH PLAZA" AS RECORDED IN PLAT BOOK 358, PAGE 273
LOTS 1 THROUGH 8 OF THE PARTITION IN THE ESTATE OF CONRAD KROENUNG
TOWNSHIP 45 NORTH, RANGE 3 EAST OF THE FIFTH PRINCIPAL MERIDIAN
CITY OF CHESTERFIELD, ST. LOUIS COUNTY, MISSOURI
THIS PLAT CONTAINS 191.350 ACRES±