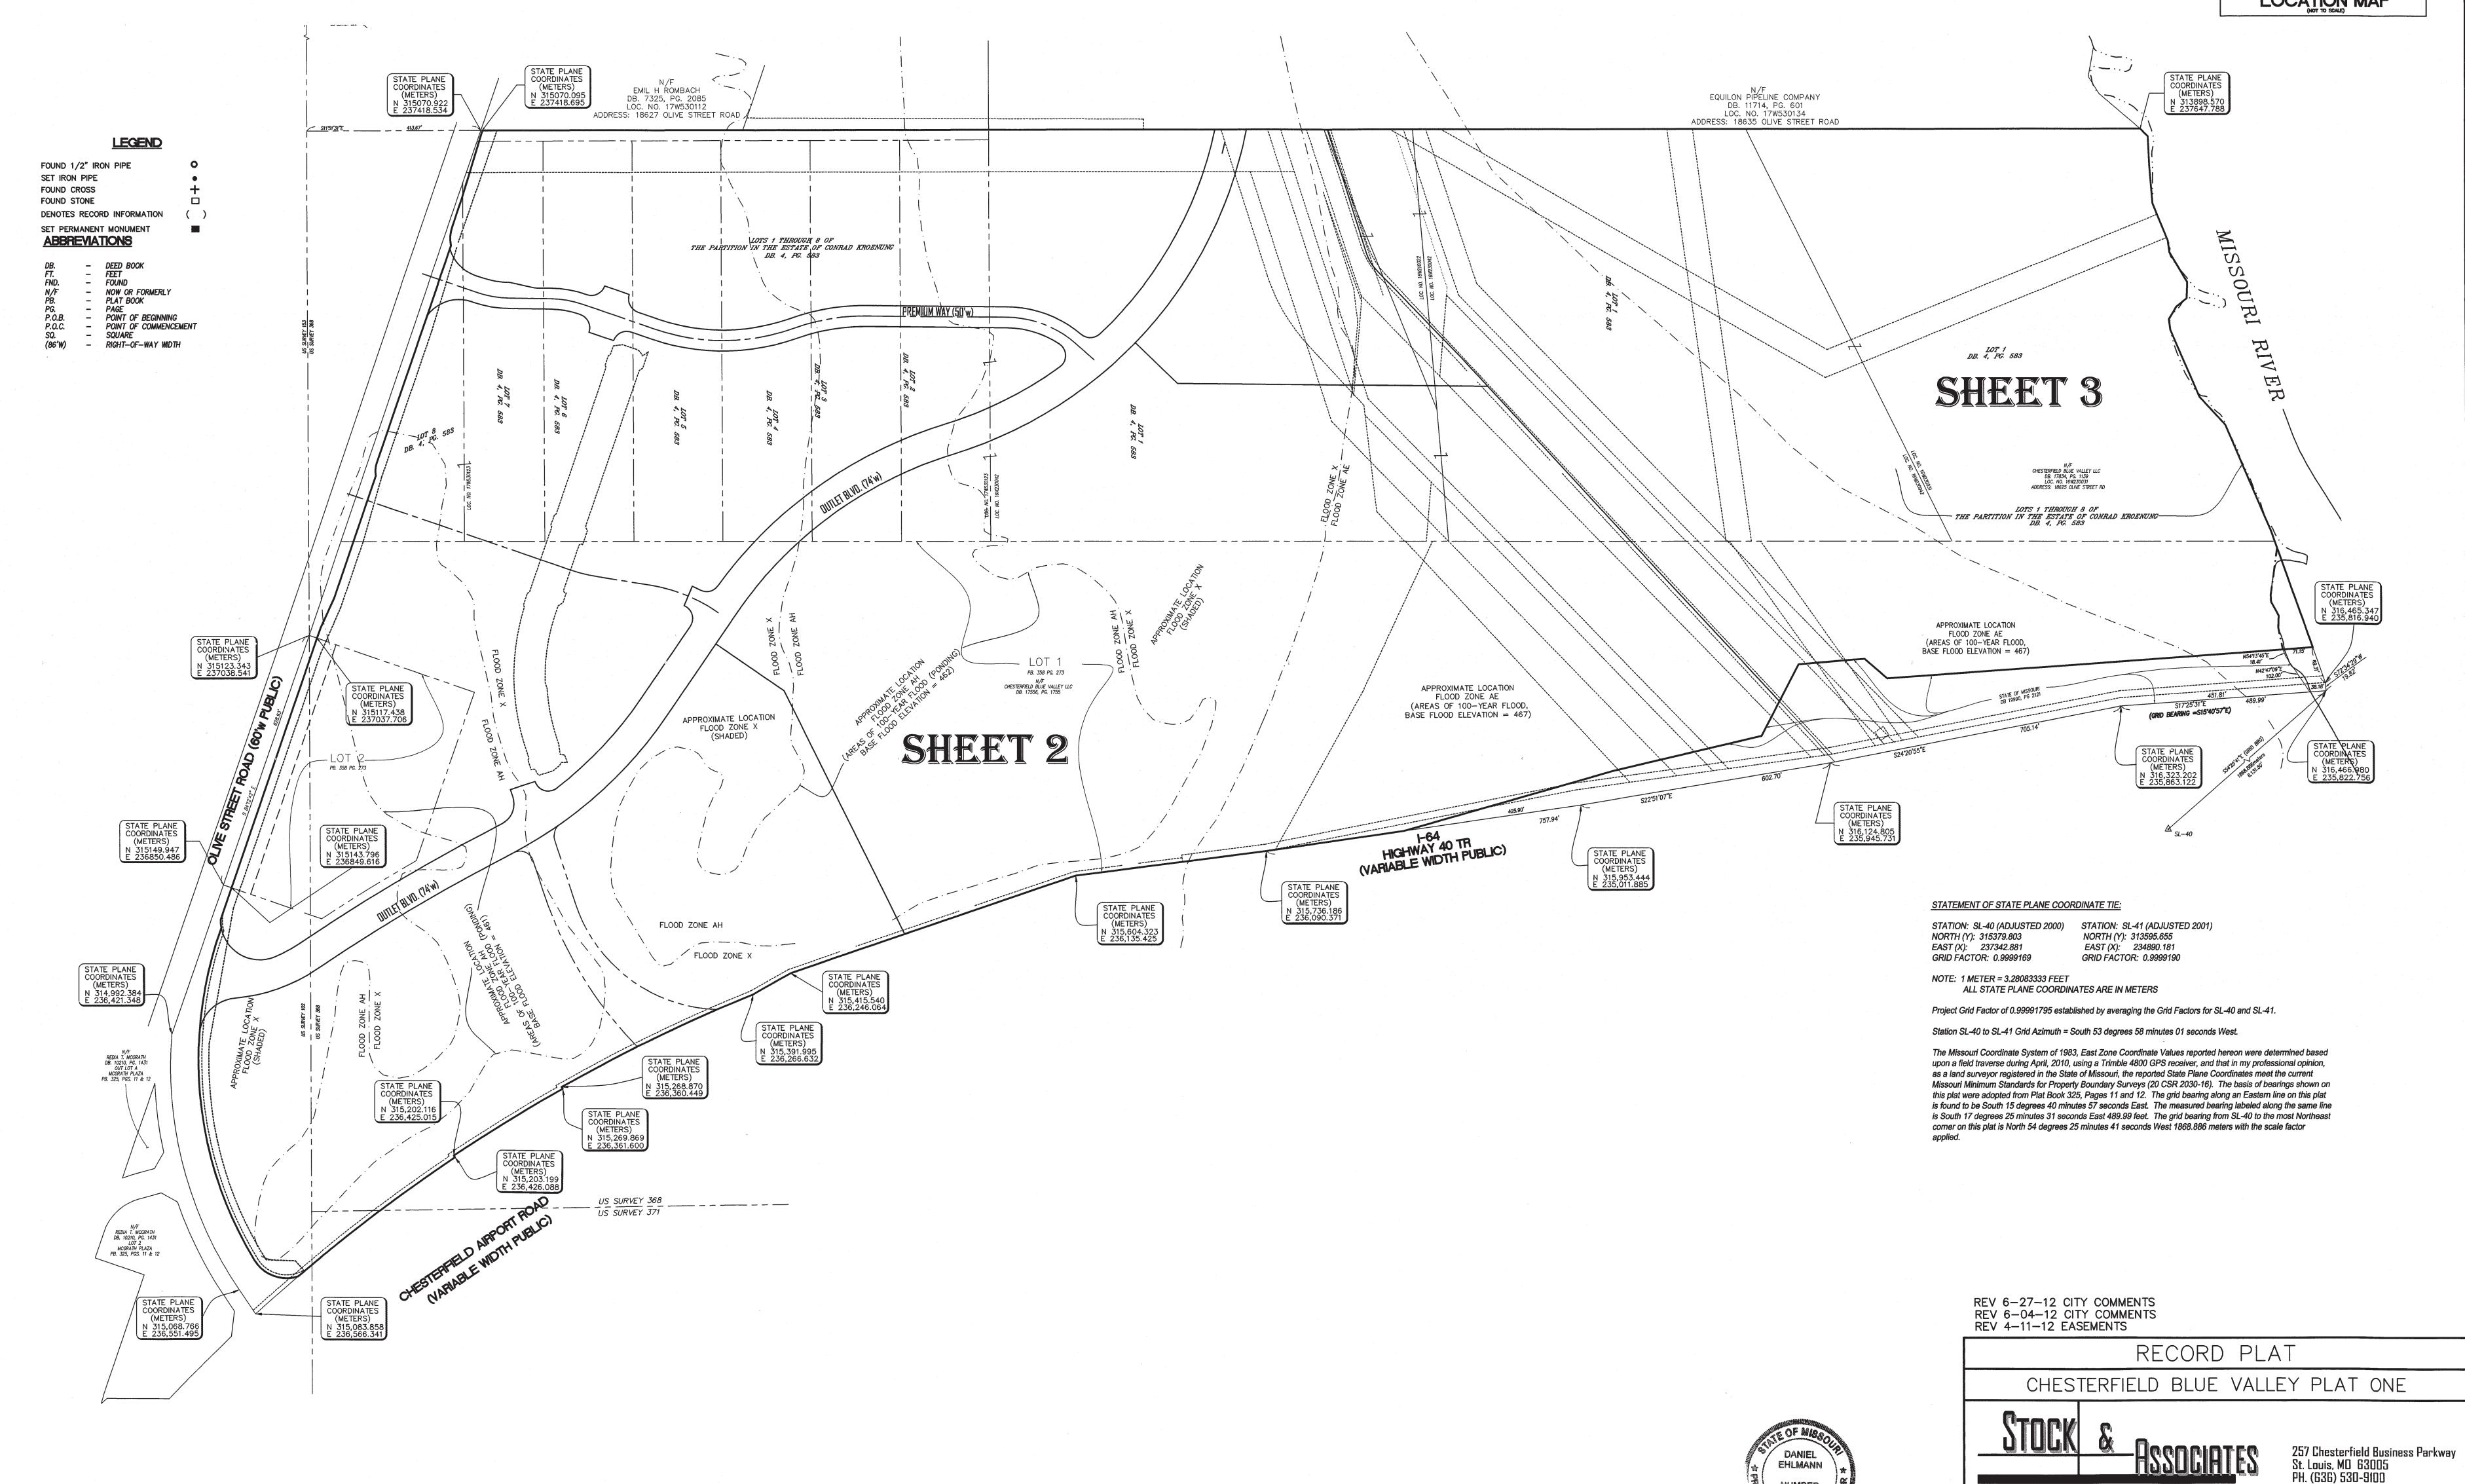

## CHESTERFIELD BLUE VALLEY PLAT ONE

A TRACT OF LAND BEING ALL OF THE "BOUNDARY ADJUSTMENT PLAT OF LOT 1 OF MCGRATH PLAZA" AS RECORDED IN PLAT BOOK 358, PAGE 273
LOTS 1 THROUGH 8 OF THE PARTITION IN THE ESTATE OF CONRAD KROENUNG
TOWNSHIP 45 NORTH, RANGE 3 EAST OF THE FIFTH PRINCIPAL MERIDIAN
CITY OF CHESTERFIELD, ST. LOUIS COUNTY, MISSOURI
THIS PLAT CONTAINS 191.350 ACRES±

## SITE BENCHMARK

RAILROAD SPIKE IN POWER POLE ON THE SOUTH SIDE OF OLIVE STREET ROAD AND EAST SIDE OF ASPHALT ENTRANCE TO CHESTERFIELD FENCE AND DECK COMPANY: 0.7 MILES WEST OF INTERSECTION OF OLIVE STREET ROAD AND CHESTERFIELD AIRPORT ROAD. ST. LOUIS COUNTY ELEV.=464.48 DNR ELEV.=464.21

## D.N.R. BENCHMARK

NUMBER PLS-2215

11-108: ALUMINUM DISC STAMPED "SL-40, 1990" ON THE NORTH SIDE OF NORTH OUTER 40 RD, ACROSS FROM THE INTERSECTION OF SPIRIT OF ST. LOUIS BOULEVARD. STL. CO. ELEV.=486.82 DNR ELEV.=486.55