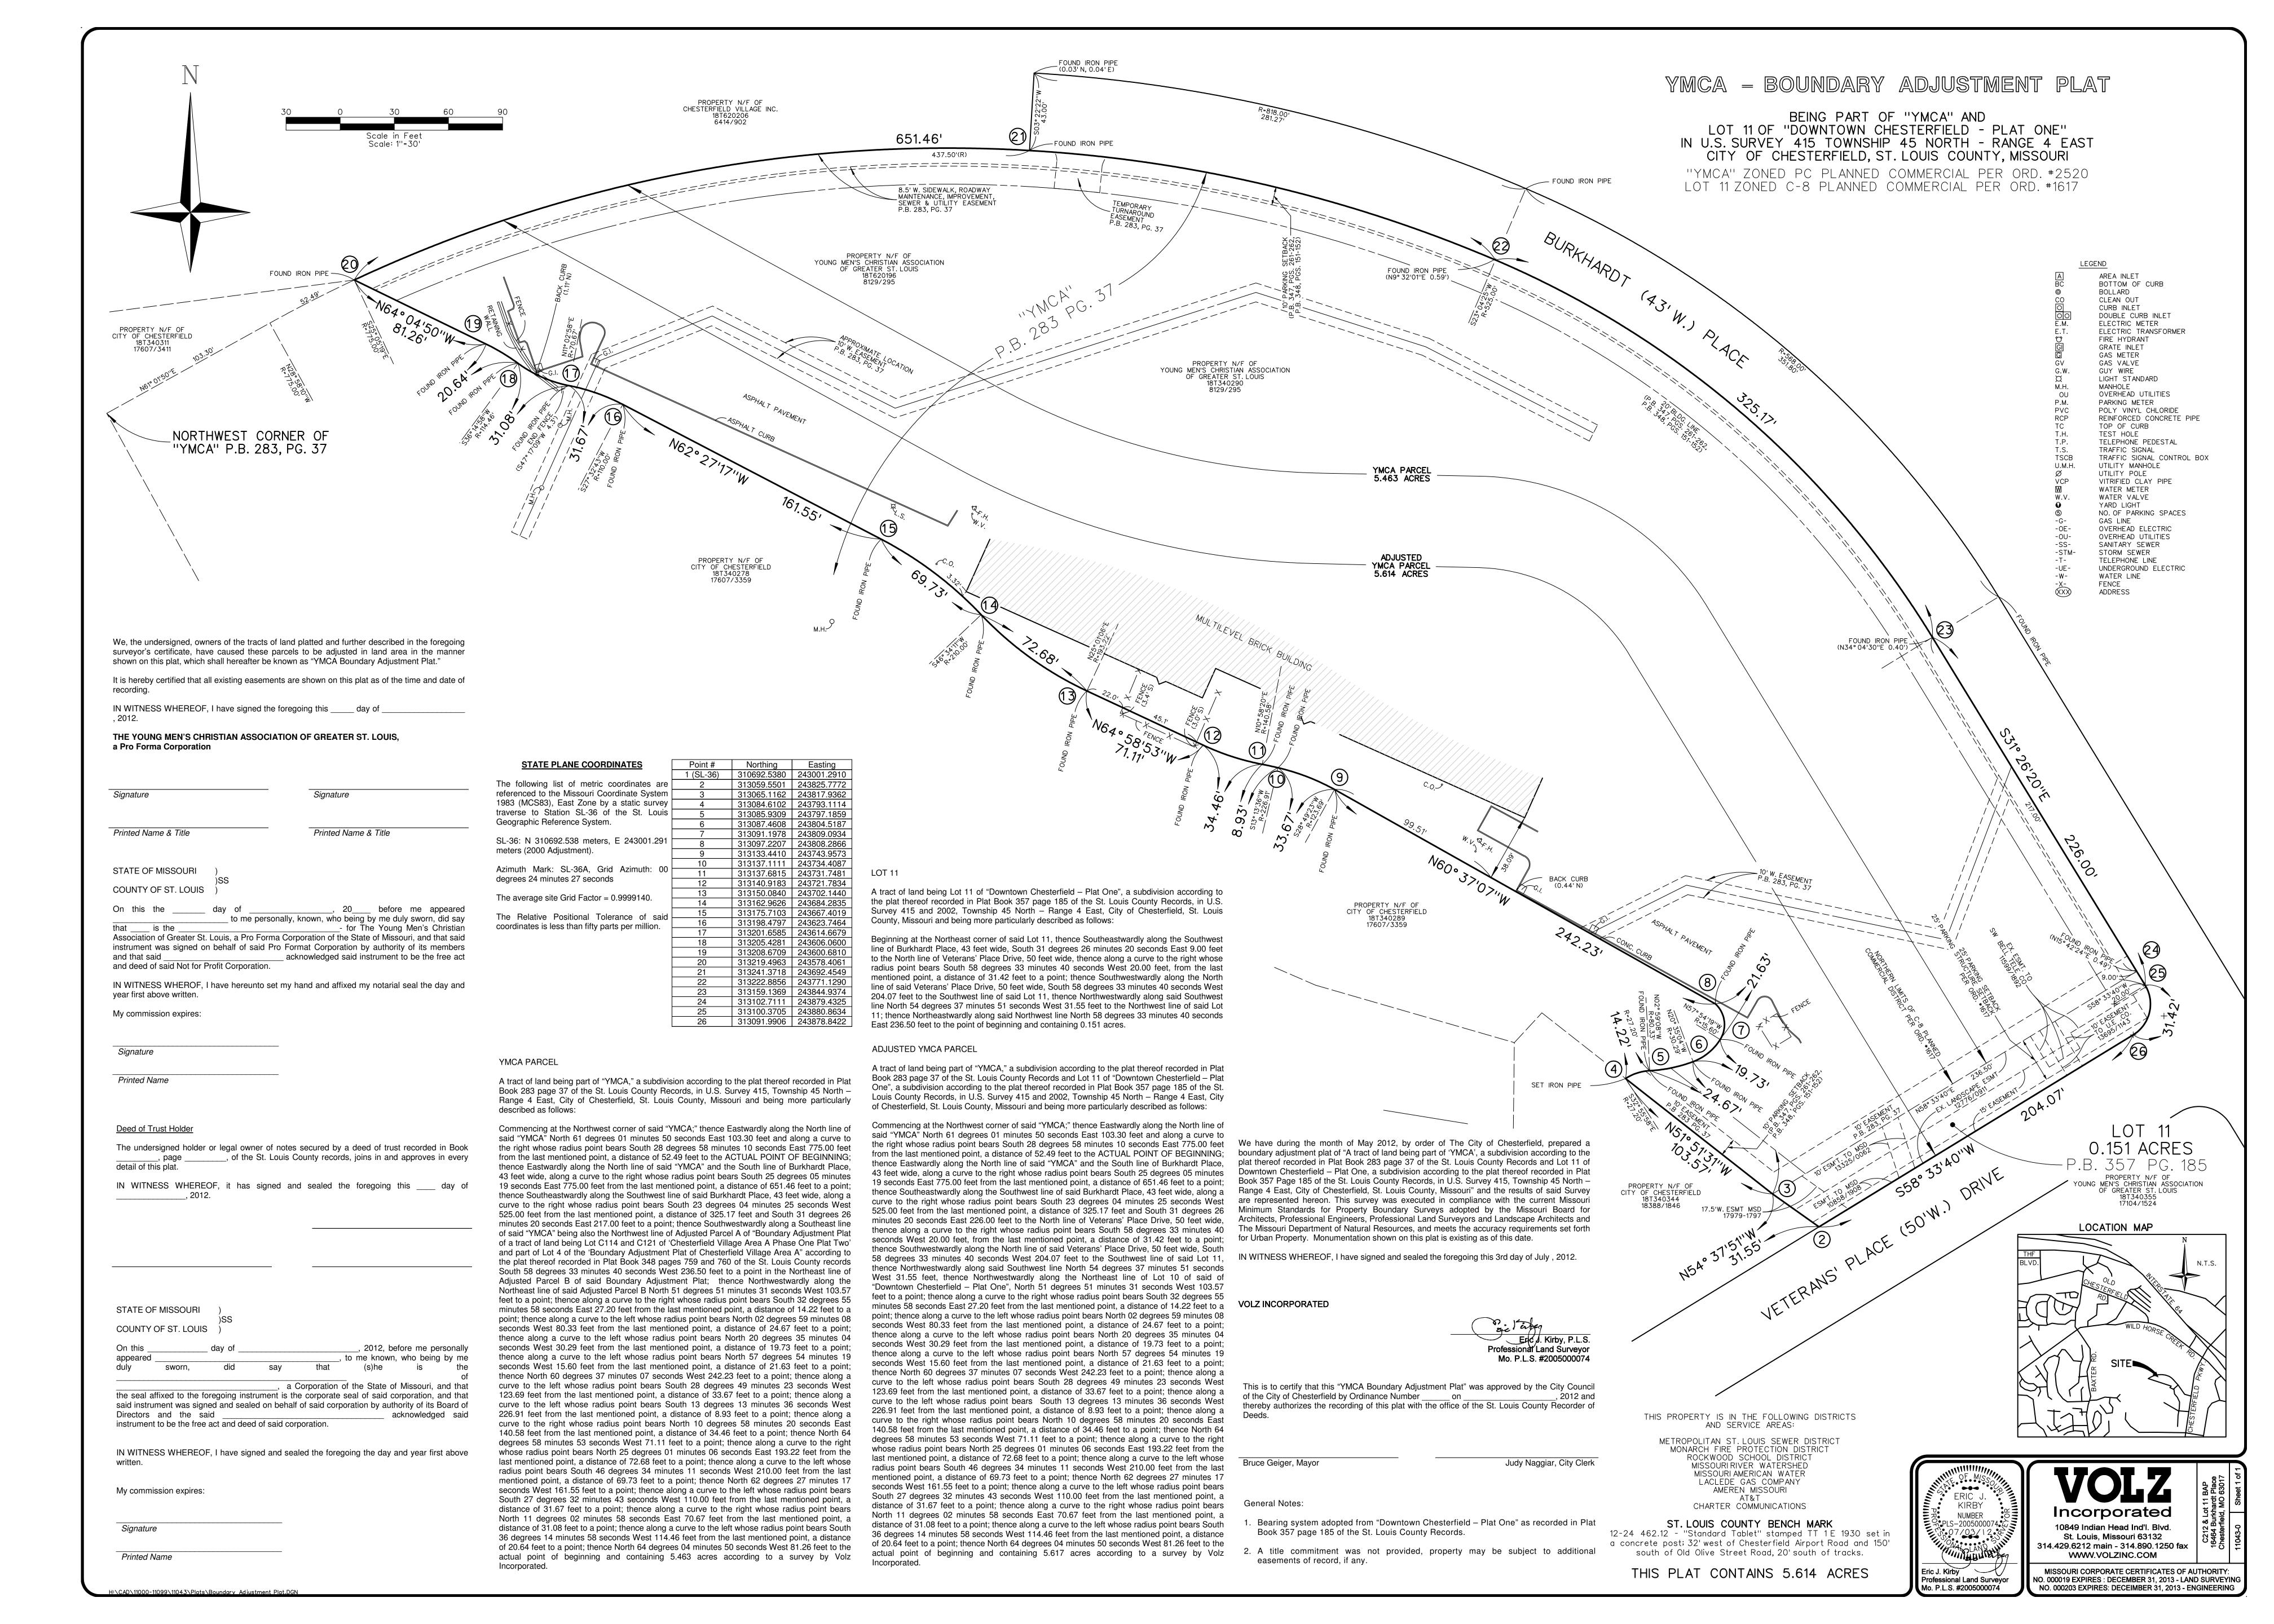

| BILL NO2893                                                                                                                                                                                                                                                                  | ORDINANCE NO.                                                     |
|------------------------------------------------------------------------------------------------------------------------------------------------------------------------------------------------------------------------------------------------------------------------------|-------------------------------------------------------------------|
| AN ORDINANCE PROVIDING FOR THE APPROVAL OF A BOUNDARY ADJUSTMENT PLAT FOR A TRACT OF LAND BEING ZONED "PC" PLANNED COMMERCIAL DISTRICT AND "C8" PLANNED COMMERCIAL DISTRICT LOCATED ON THE SOUTH SIDE OF BURKHARDT PLACE WEST OF ITS INTERSECTION WITH CHESTERFIELD PARKWAY. |                                                                   |
| <b>WHEREAS,</b> The City of Chesterfield o proposed a Boundary Adjustment Plat for th                                                                                                                                                                                        | ž                                                                 |
| <b>WHEREAS</b> , the purpose of said Boundary Adjustment Plat would be to transfer 0.151 acres of land to the YMCA property; and                                                                                                                                             |                                                                   |
| WHEREAS, the Department of Plant reviewed the Boundary Adjustment Plat is Adjustment regulations of the City of Checompliance with all applicable ordinance Adjustment Plat to the City Council.                                                                             | in accordance with the Boundary nesterfield and found it to be in |
| <b>WHEREAS,</b> the City Council of the City of Chesterfield having considered the request, voted to approve said Boundary Adjustment Plat.                                                                                                                                  |                                                                   |
| NOW THEREFORE BE IT ORDAINED BY THE CITY COUNCIL OF THE CITY OF CHESTERFIELD, ST. LOUIS COUNTY, MISSOURI, AS FOLLOWS:                                                                                                                                                        |                                                                   |
| Section 1. The Boundary Adjustment Plat which is attached hereto as Exhibit "1" and made part hereof as is fully set out herein is hereby approved; the owner is directed to record the plat with the St. Louis County Recorder of Deeds Office.                             |                                                                   |
| Section 2. The Mayor and City Clerk are authorized and directed to evidence the approval of said Boundary Adjustment Plat by affixing their signatures and the official seal of the City of Chesterfield as required on said documents.                                      |                                                                   |
| Section 3. This Ordinance shall be in                                                                                                                                                                                                                                        | full force and effect from and after                              |

Passed and approved this \_\_\_\_\_\_ day of \_\_\_\_\_\_, 2012.

MAYOR

its passage and approval.

ATTEST:

CITY CLERK