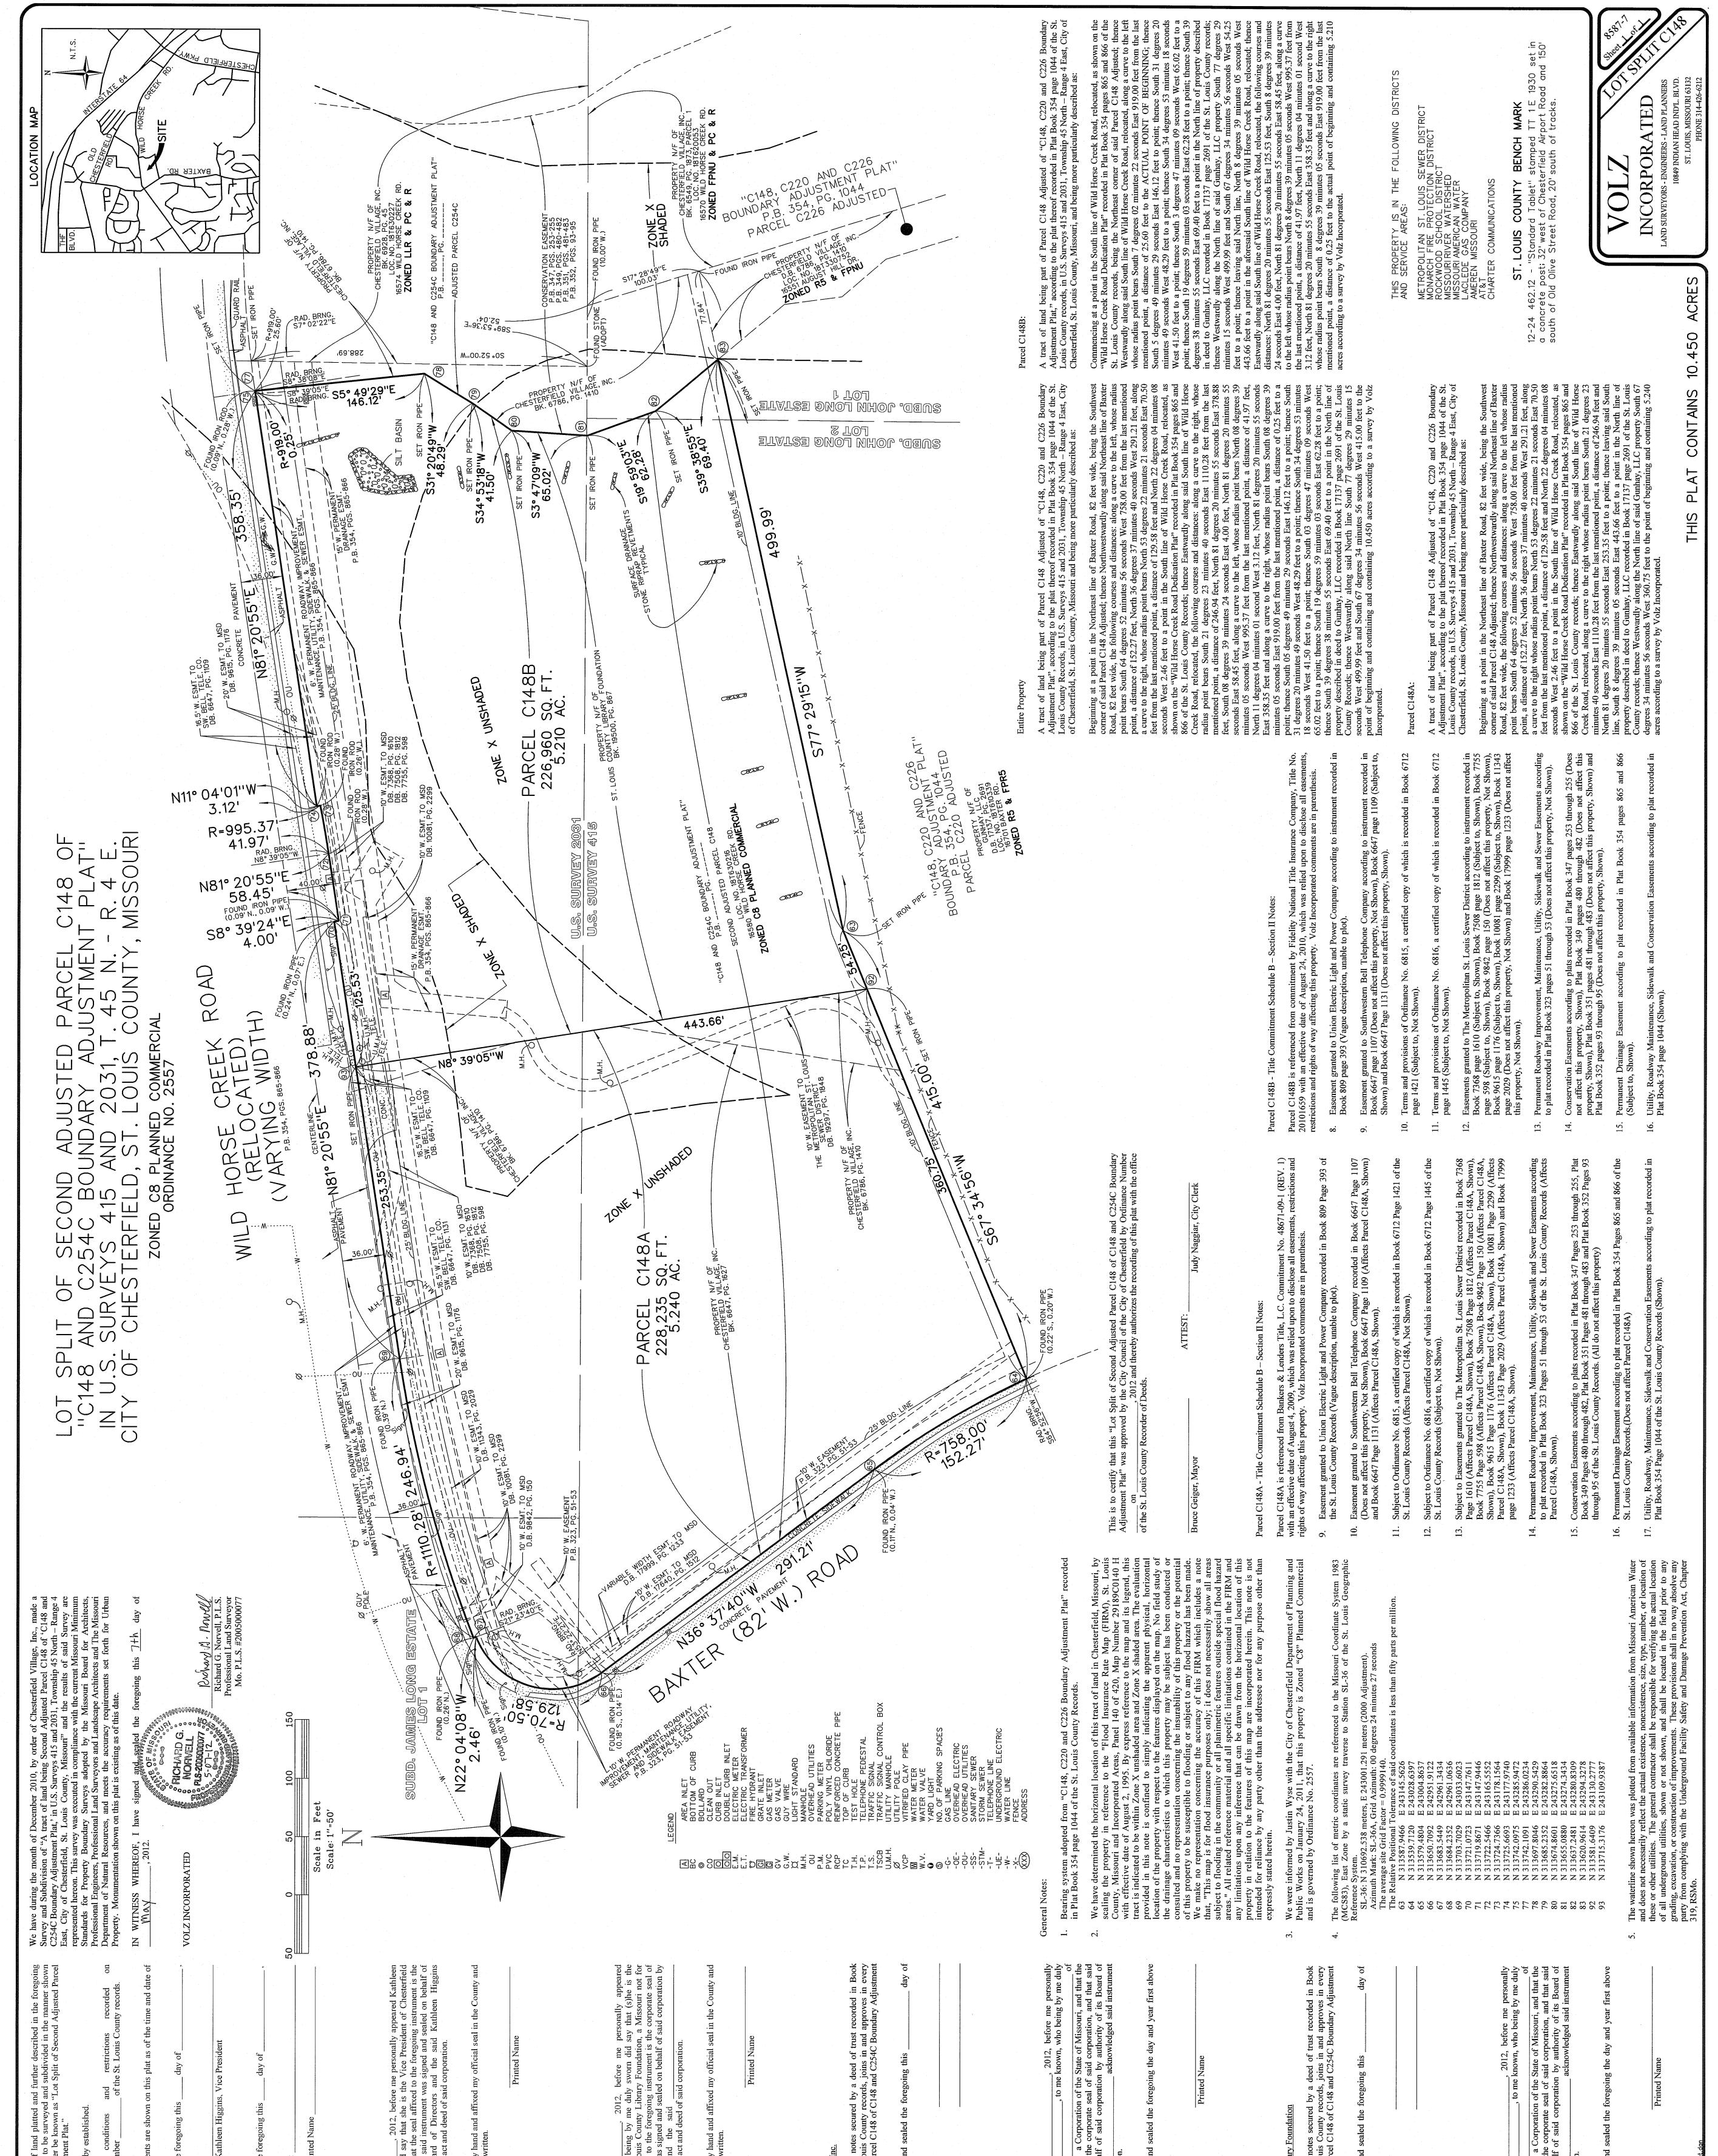

**WHEREAS,** the purpose of said Lot Split is to subdivide a 10.450 acre tract of land into two (2) lots to be known as C-148A and C-148B; and,

**WHEREAS,** the Department of Planning, Public Works and Parks has reviewed the Lot Split in accordance with the Subdivision Ordinance of the City of Chesterfield and has found it to be in compliance with all applicable ordinances and has forwarded said Lot Split to the City Council; and,

## NOW THEREFORE BE IT ORDAINED BY THE CITY COUNCIL OF THE CITY OF CHESTERFIELD, ST. LOUIS COUNTY, MISSOURI, AS FOLLOWS:

<u>Section 1</u>. The Lot Split which is attached hereto as Exhibit "1" and made part hereof as if fully set out herein is hereby approved; the owner is directed to record the plat with the St. Louis County Recorder of Deeds Office.