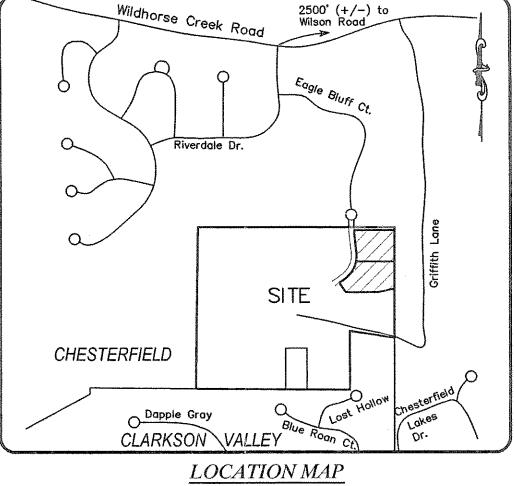

PROJECT BENCMARK

ST.LOUIS COUNTY BENCHMARK:

12-43 471.96 - "SQ" IN CENTER OF SOUTHWEST WINGWALL OF BRIDGE # 2-787;

OF CENTERLINE OF WILD HORSE CREEK ROAD.

SITE BENCHMARK

556.62' - SOUTH LOT ANCHOR FOR LOT 27 OF EAGLE CREST ESTATES PLAT TWO (P.B. 350 PG. 30, ST. LOUIS COUNTY RECORDS) IN THE CENTERLINE OF EAGLE BLUFF COURT (50' WIDE); SAID LOT 27 ALSO HAVING AN ADDRESS OF 16849 EAGLE BLUFF COURT, CHESTERFIELD, MISSOURI 63005.